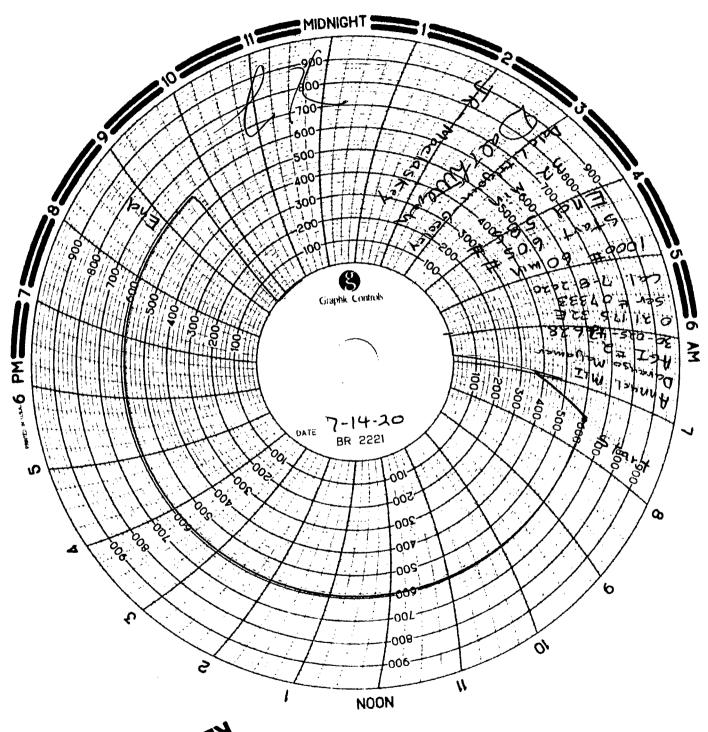

| July TITLE (                                                         | . 0 B                                 | DATE_                           | 7-21-20                             |
| A ADDITION OF THE PROPERTY AND THE ARREST COMMENTS OF THE PROPERTY OF THE ARREST OF TH |                                                                      |                                       |                                 |                                     |



HOBBS OCD

| <u>District I</u><br>1625 N. French Dr., Hobbs, NM 88240<br>Phone, (575) 393-6161 Fax: (575) 393-0720 | State of New Me<br>Energy, Minerals and Natural Re<br>Oil Conservation Division Hol | State of New Mexico  gy, Minerals and Natural Resources Department il Conservation Division Hobbs District Office  BRADENHEAD TEST REPORT  API Number |  |  |
|-------------------------------------------------------------------------------------------------------|-------------------------------------------------------------------------------------|-------------------------------------------------------------------------------------------------------------------------------------------------------|--|--|
|