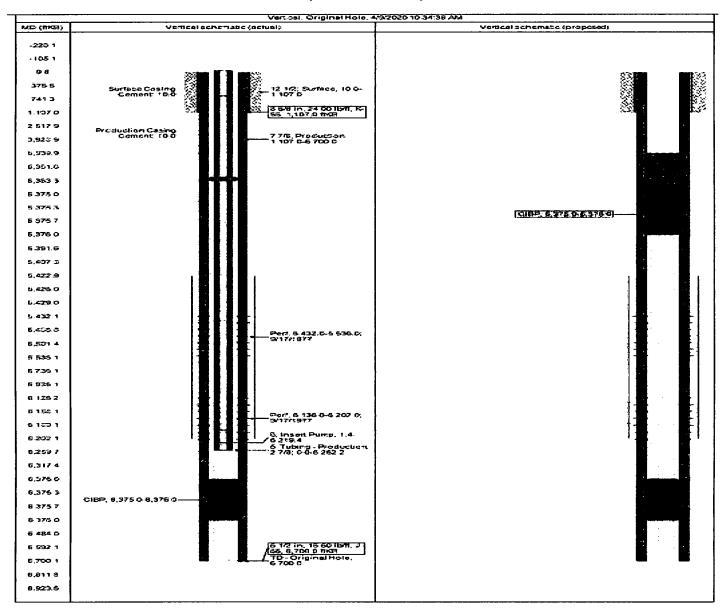

| Submit 1 Copy To Appropriate District Office                                                                                | State of New Me                                                                           | exico                 |                                      |                                    | C-103               |
|-----------------------------------------------------------------------------------------------------------------------------|-------------------------------------------------------------------------------------------|-----------------------|--------------------------------------|------------------------------------|---------------------|
| District I – (575) 393-6161                                                                                                 | Energy, Minerals and Natu                                                                 | ral Resources         |                                      | Revised July                       | 18, 2013            |
| 1625 N. French Dr., Hobbs, NM 88240                                                                                         |                                                                                           |                       | WELL API                             |                                    |                     |
| <u>District II</u> – (575) 748-1283<br>811 S. First St., Artesia, NM 88210                                                  |                                                                                           |                       | 30-025-25634                         |                                    |                     |
| District III - (505) 334-6178                                                                                               | 1220 South St. Francis Dr.                                                                |                       | 5. Indicate Type of Lease  STATE FEE |                                    |                     |
| 1000 Rio Brazos Rd., Aztec, NM 87410<br><u>District IV</u> – (505) 476-3460                                                 | 1000 Rio Brazos Rd., Aztec, NM 87410  District IV - (505) 476-3460  Santa Fe, NM 87505    |                       |                                      | & Gas Lease No.                    |                     |
| 1220 S. St. Francis Dr., Santa Fe, NM                                                                                       | •                                                                                         |                       | 0. 2.2.0                             |                                    |                     |
| 87505                                                                                                                       | ICES AND DEPORTS ON WELLS                                                                 | 1                     | 7 Loogo No                           | nma on Timit A amagmant'           | Nome                |
| SUNDRY NOTICES AND REPORTS ON WELLS  (DO NOT USE THIS FORM FOR PROPOSALS TO DRILL OR TO DEEPEN OR PLUG BACK TO A            |                                                                                           |                       | 7. Lease Name or Unit Agreement Name |                                    |                     |
| DIFFERENT RESERVOIR. USE "APPLICATION FOR PERMIT" (FORM C-101) FOR SUCH                                                     |                                                                                           |                       | A L Christmas NCT C                  |                                    |                     |
| PROPOSALS.)  1. Type of Well: Oil Well                                                                                      |                                                                                           |                       | 8. Well Number 13                    |                                    |                     |
| 2. Name of Operator                                                                                                         |                                                                                           |                       |                                      | Number                             |                     |
| XTO Energy, Inc                                                                                                             |                                                                                           |                       | 005380                               |                                    |                     |
| 3. Address of Operator 6401 Ho                                                                                              | liday Hill, Rd #5                                                                         |                       | 10. Pool na                          | me or Wildcat                      |                     |
| Midland, Tx 79707                                                                                                           |                                                                                           |                       | Blineberry; Tu                       | ıbb                                |                     |
| 4. Well Location                                                                                                            |                                                                                           |                       |                                      |                                    |                     |
| Unit Letter A :                                                                                                             | 660 feet from the North                                                                   | line and8             | <u>50</u> fe                         | et from the <u>East</u>            | line                |
| Section 18                                                                                                                  | Township 22S Ra                                                                           | inge 37E              | NMPM                                 | County Lea                         |                     |
|                                                                                                                             | 11. Elevation (Show whether DR)                                                           |                       | )                                    |                                    |                     |
|                                                                                                                             | 3413'                                                                                     | GR                    |                                      |                                    |                     |
|                                                                                                                             | Appropriate Box to Indicate N NTENTION TO: PLUG AND ABANDON  CHANGE PLANS  MULTIPLE COMPL |                       | SEQUENT<br>K<br>LLING OPNS           | REPORT OF:                         | NG 🗆                |
| CLOSED-LOOP SYSTEM                                                                                                          |                                                                                           |                       |                                      |                                    |                     |
| OTHER:                                                                                                                      |                                                                                           | OTHER:                |                                      |                                    |                     |
|                                                                                                                             | pleted operations. (Clearly state all pork). SEE RULE 19.15.7.14 NMAC completion.         |                       |                                      |                                    |                     |
| XTO Energy, Inc. respectfully submits a subse                                                                               | equent report of PA operations on the above refere                                        | enced well.           | <b>O</b> 11.4                        |                                    |                     |
| 1. MIRU PU;                                                                                                                 |                                                                                           |                       | Condition                            | on of Approval: not                | if <sub>v</sub>     |
| 2. POOH WPUMP & RODS;                                                                                                       |                                                                                           |                       | OCD H                                | lobbs office 24 hour               | чу                  |
| <ol> <li>NDWH, INSTALL BOP. Function and pressure test as per XTO guidelines;</li> <li>POOH WTBG, LD 2-7/8" TBG;</li> </ol> |                                                                                           |                       | nrion of                             | obbs office 24 hour                | <b>3</b> .          |
| 5. MIRUWL; Prior of running MIT Test & Chart                                                                                |                                                                                           |                       |                                      |                                    |                     |
| 6. SET A CIBP @~5,375';<br>7. POOH LD SETTING TOOL;                                                                         |                                                                                           |                       |                                      |                                    | - water f           |
|                                                                                                                             | LASS C CMT FROM 5,375'. CALCULATED TOC                                                    | @~5,340';             |                                      |                                    |                     |
| <ol> <li>9. POOH LD BAILER. RD WL;</li> <li>10. RU PUMP AND PRESSURE TES</li> </ol>                                         | T PLUG AND CMT TO 500 PSI PUMP PRESSUF                                                    | DE MONITOR AND CHART  | T TEST EOD MINI                      | OE 30 MINR:                        |                     |
| 11. IF TEST HOLDS RDMO ALL EQ                                                                                               |                                                                                           | L. MONTOK AND CHAR    | I ILSI I OK WIIN                     | OF SO WINS,                        |                     |
| 12. IF TEST FAILS RIH WPKR & PL                                                                                             | UG TO ISOLATE SOURCE OF LEAK NOTIFYE                                                      | NGINEERING FOR PLAN F | ORWARD.                              |                                    |                     |
| <del></del>                                                                                                                 | <del></del>                                                                               |                       |                                      |                                    |                     |
| Spud Date:                                                                                                                  | Rig Release Da                                                                            | ite:                  |                                      |                                    |                     |
|                                                                                                                             |                                                                                           | <u> </u>              |                                      |                                    |                     |
|                                                                                                                             |                                                                                           |                       |                                      |                                    |                     |
| I hereby certify that the information                                                                                       | above is true and complete to the b                                                       | est of my knowledge   | e and belief.                        |                                    |                     |
|                                                                                                                             |                                                                                           |                       |                                      |                                    |                     |
| SIGNATURE COOL W                                                                                                            | •                                                                                         |                       |                                      |                                    |                     |
| SIGNATURE COOL OF                                                                                                           | •                                                                                         | ulatan, Analyat       |                                      | DATE 04/15/2020                    |                     |
|                                                                                                                             | •                                                                                         | ılatory Analyst       |                                      | DATE 04/15/2020                    | ···· - <del>-</del> |
| Type or print name Cassie Evans                                                                                             | CVG—TITLE_Regu                                                                            | -                     | toenerav.com                         | DATE 04/15/2020 PHONE: 432.218.367 | <u> </u>            |
| Type or print name Cassie Evans For State Use Only                                                                          | CVG—TITLE_Regu                                                                            | ilatory Analyst       | toenergy.com                         | ,                                  | 1                   |
| •• • —                                                                                                                      | CVG—TITLE_Regu                                                                            | -                     | toenergy.com                         | ,                                  | •                   |