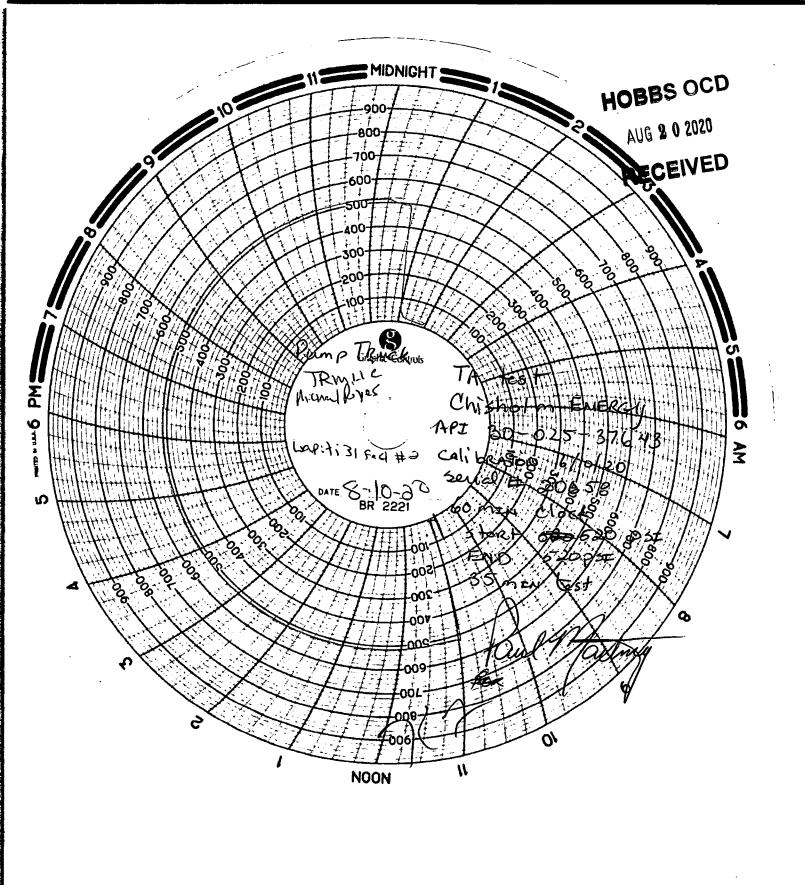

06/15/2020-CHISHOLM ENERGY OPERATING, LLC REQUESTS AN EXTENSION OF TEMPORAILY ABANDONED STATUS FOR THE WAPITI 31 FED 2.

TA COMPLETED 08/07/2019, MIT WAS CONDUCTED AND PASSED 11/08/2019 AND TA EXPIRES 07/24/2020.

TA status till 07/08/2021

| Submit 1 Copy To Appropriate District Office                                | State of New Mexico                                                                                             | Form C-103                                                    |
|-----------------------------------------------------------------------------|-----------------------------------------------------------------------------------------------------------------|---------------------------------------------------------------|
| <u>District I</u> – (575) 393-6161<br>1625 N. French Dr., Hobbs, NM 88240   | Energy, Minerals and Natural Resources                                                                          | Revised July 18, 2013 WELL API NO.                            |
| District II - (575) 748-1283<br>811 S. First St., Artesia, NM 88210         | OIL CONSERVATION DIVISION                                                                                       | 30-025-37643                                                  |
| District III - (505) 334-6178                                               | 1220 South St. Francis Dr.                                                                                      | 5. Indicate Type of Lease STATE X FEE                         |
| 1000 Rio Brazos Rd., Aztec, NM 87410<br><u>District IV</u> – (505) 476-3460 | Santa Fe, NM 87505                                                                                              | 6. State Oil & Gas Lease No.                                  |
| 1220 S. St. Francis Dr., Santa Fe, NM<br>87505                              |                                                                                                                 |                                                               |
| SUNDRY NOT                                                                  | ICES AND REPORTS ON WELLS                                                                                       | 7. Lease Name or Unit Agreement Name                          |
| DIFFERENT RESERVOIR. USE "APPLI                                             | ICES AND REPORTS ON WELLS SALS TO DRILL OR TO DEEPEN OR PLUCE CATION FOR PERMIT" (FORM C-101)  Gas Well X Other | WAPITI 31 FEDERAL                                             |
| 1. Type of Well: Oil Well                                                   | Gas Well Other                                                                                                  | 8. Well Number 2                                              |
| 2. Name of Operator                                                         | TRIC LLC                                                                                                        | 8. Well Number 2 OGRID Number 372137 10. Pool name or Wildcat |
| 3. Address of Operator 801 CHE                                              | RRY STREET, SUITE 1200-UNIT 20                                                                                  | 10. Pool name or Wildcat                                      |
| FORT W                                                                      | ORTH, TX 76102                                                                                                  | EK-YATES-7 RIVERS-QUEEN                                       |
| 4. Well Location Unit Letter O: 330                                         | feet from the SOUTH line and 1830                                                                               | feet from the EAST line                                       |
| Section 31                                                                  | Township 18 Range 34E                                                                                           | NMPM County LEA                                               |
|                                                                             | 11. Elevation (Show whether DR, RKB, RT, GR, etc.                                                               |                                                               |
|                                                                             |                                                                                                                 |                                                               |
| 12. Check                                                                   | Appropriate Box to Indicate Nature of Notice,                                                                   | Report or Other Data                                          |
|                                                                             | ,                                                                                                               | •                                                             |
| NOTICE OF IN                                                                | ITENTION TO: SUB<br>PLUG AND ABANDON ☐ REMEDIAL WOR                                                             | SEQUENT REPORT OF:  K                                         |
| TEMPORARILY ABANDON                                                         |                                                                                                                 | ILLING OPNS. P AND A                                          |
| PULL OR ALTER CASING                                                        | MULTIPLE COMPL CASING/CEMEN                                                                                     | T JOB                                                         |
| DOWNHOLE COMMINGLE CLOSED-LOOP SYSTEM                                       |                                                                                                                 |                                                               |
| OTHER:                                                                      | <del>_</del>                                                                                                    | R TA EXTENSION 📑                                              |
|                                                                             | oleted operations. (Clearly state all pertinent details, an ork). SEE RULE 19.15.7.14 NMAC. For Multiple Co     |                                                               |
| proposed completion or rec                                                  |                                                                                                                 | impletions. Attach welloofe diagram of                        |
|                                                                             |                                                                                                                 |                                                               |
| PLEASE SEE THE A<br>BY BLM 07/08/2020                                       | TTACHED MIT FOR THE APPROVED TA EXTEN                                                                           | SION THAT WAS FILED AND APPROVED                              |
| DI DENI VIVOI 2020                                                          | <del></del>                                                                                                     |                                                               |
|                                                                             |                                                                                                                 |                                                               |
|                                                                             |                                                                                                                 |                                                               |
|                                                                             |                                                                                                                 | •                                                             |
|                                                                             | ,                                                                                                               | Accepted c                                                    |
|                                                                             |                                                                                                                 | TOP Record                                                    |
|                                                                             |                                                                                                                 |                                                               |
| Spud Date:                                                                  | Rig Release Date:                                                                                               |                                                               |
|                                                                             |                                                                                                                 | NMOCD                                                         |
|                                                                             |                                                                                                                 | Accepted for Record Only  X  N  N  C  D                       |
| I hereby certify that the information                                       | above is true and complete to the best of my knowledg                                                           | ge and belief.                                                |
|                                                                             | CA A STORY TO SER PECULATORY AND                                                                                | IAI NOT                                                       |
| SIGNATURE Gennifer E                                                        | TITLE SR. REGULATORY AN                                                                                         | DATE 08/19/2020                                               |
| Type or print name <u>JENNIFER EL</u>                                       | ROD E-mail address: _jelrod@chishol                                                                             | menergy.com PHONE: 817-953-3728                               |
| For State Use Only                                                          |                                                                                                                 |                                                               |
| APPROVED BY:                                                                | TITLE                                                                                                           | DATE                                                          |
| Conditions of Approval (if any):                                            |                                                                                                                 |                                                               |