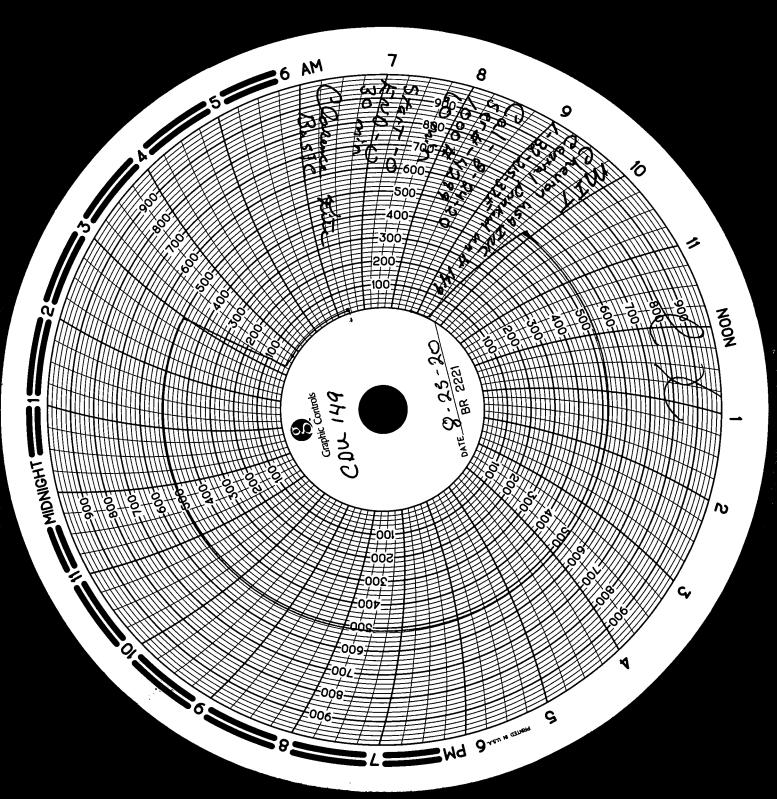

## State of New Mexico Energy, Minerals and Natural Resources Department Oil Conservation Division Hobbs District Office

| BRADENHEAD TEST REPORT                         |                            |                         |                   |              |                            |                           |                |                                           |        |  |  |
|------------------------------------------------|----------------------------|-------------------------|-------------------|--------------|----------------------------|---------------------------|----------------|-------------------------------------------|--------|--|--|
| Cheuron USA INC                                |                            |                         |                   |              | 30-025-06936               |                           |                |                                           |        |  |  |
| Property Name                                  |                            |                         |                   |              | 149                        |                           |                |                                           |        |  |  |
|                                                |                            |                         |                   |              |                            |                           |                |                                           |        |  |  |
| UILet Section Township Range Feet from NS Line |                            |                         |                   |              | Feet Freez E/W Line County |                           |                |                                           | $\neg$ |  |  |
| 32 2                                           | 32 215 37E /               |                         | 80 FS             |              |                            |                           |                | Lea                                       |        |  |  |
| Well Status                                    |                            |                         |                   |              |                            |                           |                |                                           |        |  |  |
| YES TA'D WELL NO                               | YES SHUT-IN                |                         |                   | OIL          | PRODUCER<br>GAS            |                           | 8-25-2020      |                                           | 2      |  |  |
| OBSERVED DATA                                  |                            |                         |                   |              |                            |                           |                |                                           |        |  |  |
|                                                | (A)Surface                 | (B)Interm(1)            | (C)Inte           | (Clintern(2) |                            | (D)Prod Csng              |                | (E)Tubing                                 |        |  |  |
| Ртемше                                         | 0                          | 0                       |                   | NA           |                            | 0                         |                | 850                                       | ]      |  |  |
| Flow Characteristics                           |                            |                         |                   |              |                            |                           |                |                                           |        |  |  |
| Pull                                           | Y/00                       | Y / (5)                 |                   | YIN          |                            | <b>₫/ N</b>               |                | C02                                       |        |  |  |
| Steady Flow                                    | Y/80                       | Y / (3/                 |                   | Y/N          |                            |                           | 189            | WTR<br>GAS                                |        |  |  |
| Surges                                         | Y / (N)                    | Y / (N)                 |                   | YIN          |                            | Y / (5)                   |                | Type of Fluid  Inferiod for  Weterflood # |        |  |  |
| Down to nothing                                | Ø⁄ N                       | Ø/ N                    |                   | Y/N          |                            |                           | , <b>и</b>     |                                           |        |  |  |
| Gas or Oli                                     | Y/80                       | Y / (b)                 |                   | Y / Y        |                            |                           | 1 89           | e ppers                                   | 1      |  |  |
| Water                                          | Y/®                        | Y / (9)                 |                   | Y / }        |                            | Y                         | / (N)          |                                           |        |  |  |
| Remarks - Please state for ea                  | ech string (A,B,C,D,E) per | inent information regar | ding bleed down o | r continu    | ous build up if ap         | plies.                    |                |                                           |        |  |  |
| Signature Oldone & Fitte                       |                            |                         |                   |              |                            | OIL CONSERVATION DIVISION |                |                                           |        |  |  |
| Prosted name. Clarence Fite                    |                            |                         |                   |              | Entered into RBDMS         |                           |                |                                           |        |  |  |
| Title ALCR                                     |                            |                         |                   |              | Re-test                    |                           |                |                                           |        |  |  |
| E-mail Address: Fixe @ Cheuron, Com            |                            |                         |                   |              |                            | ~                         | $\sim$         | 1                                         |        |  |  |
| Date: \$-23-2                                  | O Phone 57                 | - 1                     |                   |              |                            | 1 //                      |                |                                           |        |  |  |
| - AL-A                                         | Witoess                    |                         |                   |              |                            |                           | <del>/ `</del> |                                           |        |  |  |
|                                                |                            |                         |                   |              | <u> </u>                   |                           |                |                                           |        |  |  |