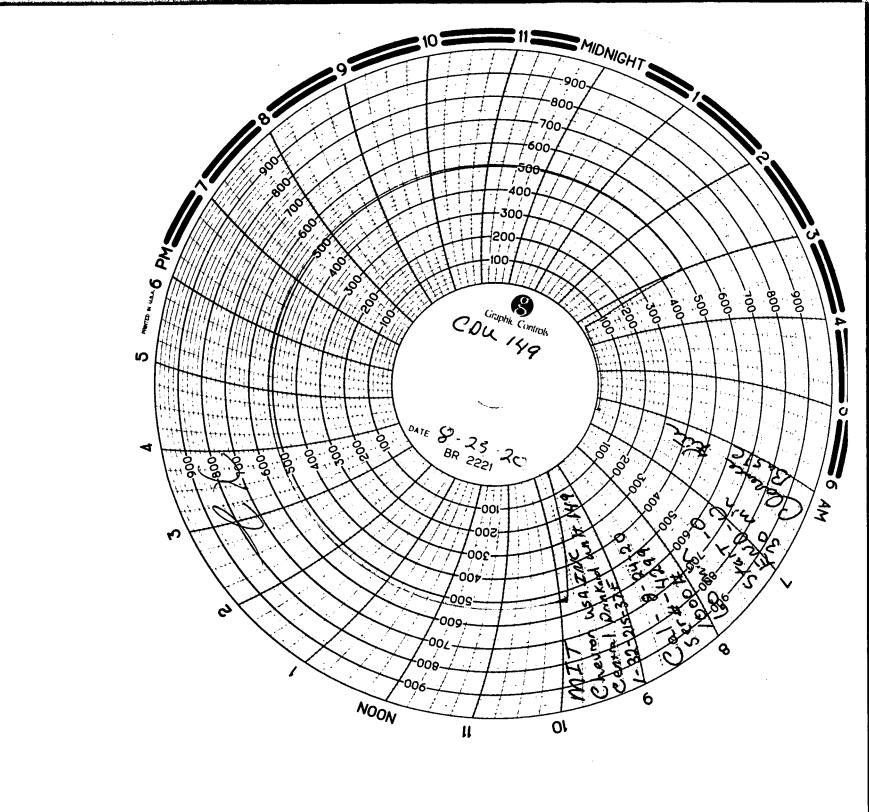

## State of New Mexico Energy, Minerals and Natural Resources Department Oil Conservation Division Hobbs District Office

| BRADENHEAD TEST REPORT                         |                            |                         |                   |              |                            |                           |                |                                           |        |  |  |
|------------------------------------------------|----------------------------|-------------------------|-------------------|--------------|----------------------------|---------------------------|----------------|-------------------------------------------|--------|--|--|
| Cheuron USA INC                                |                            |                         |                   |              | 30-025-06936               |                           |                |                                           |        |  |  |
| Property Name                                  |                            |                         |                   |              | 149                        |                           |                |                                           |        |  |  |
|                                                |                            |                         |                   |              |                            |                           |                |                                           |        |  |  |
| UILet Section Township Range Feet from NS Line |                            |                         |                   |              | Feet Freez E/W Line County |                           |                |                                           | $\neg$ |  |  |
| 32 2                                           | 32 215 37E /               |                         | 80 FS             |              |                            |                           |                | Lea                                       |        |  |  |
| Well Status                                    |                            |                         |                   |              |                            |                           |                |                                           |        |  |  |
| YES TA'D WELL NO                               | YES SHUT-IN                |                         |                   | OIL          | PRODUCER<br>GAS            |                           | 8-25-2020      |                                           | 2      |  |  |
| OBSERVED DATA                                  |                            |                         |                   |              |                            |                           |                |                                           |        |  |  |
|                                                | (A)Surface                 | (B)Interm(1)            | (C)Inte           | (Clintern(2) |                            | (D)Prod Csng              |                | (E)Tubing                                 |        |  |  |
| Ртемше                                         | 0                          | 0                       |                   | NA           |                            | 0                         |                | 850                                       | ]      |  |  |
| Flow Characteristics                           |                            |                         |                   |              |                            |                           |                |                                           |        |  |  |
| Pull                                           | Y/00                       | Y / (5)                 |                   | YIN          |                            | <b>₫/ N</b>               |                | C02                                       |        |  |  |
| Steady Flow                                    | Y/80                       | Y / (3/                 |                   | Y/N          |                            |                           | 189            | WTR<br>GAS                                |        |  |  |
| Surges                                         | Y / (N)                    | Y / (N)                 |                   | YIN          |                            | Y / (5)                   |                | Type of Fluid  Inferiod for  Weterflood # |        |  |  |
| Down to nothing                                | Ø⁄ N                       | Ø/ N                    |                   | Y/N          |                            |                           | , <b>и</b>     |                                           |        |  |  |
| Gas or Oli                                     | Y/80                       | Y / (b)                 |                   | Y / Y        |                            |                           | 1 89           | e ppers                                   | 1      |  |  |
| Water                                          | Y/®                        | Y / (9)                 |                   | Y / }        |                            | Y                         | / (N)          |                                           |        |  |  |
| Remarks - Please state for ea                  | ech string (A,B,C,D,E) per | inent information regar | ding bleed down o | r continu    | ous build up if ap         | plies.                    |                |                                           |        |  |  |
| Signature Oldone & Fitte                       |                            |                         |                   |              |                            | OIL CONSERVATION DIVISION |                |                                           |        |  |  |
| Prosted name. Clarence Fite                    |                            |                         |                   |              | Entered into RBDMS         |                           |                |                                           |        |  |  |
| Title ALCR                                     |                            |                         |                   |              | Re-test                    |                           |                |                                           |        |  |  |
| E-mail Address: Fixe @ Cheuron, Com            |                            |                         |                   |              |                            | ~                         | $\sim$         | 1                                         |        |  |  |
| Date: \$-23-2                                  | O Phone 57                 | - 1                     |                   |              |                            | 1 //                      |                |                                           |        |  |  |
| - AL-A                                         | Witoess                    |                         |                   |              |                            |                           | <del>/ `</del> |                                           |        |  |  |
|                                                |                            |                         |                   |              | <u> </u>                   |                           |                |                                           |        |  |  |