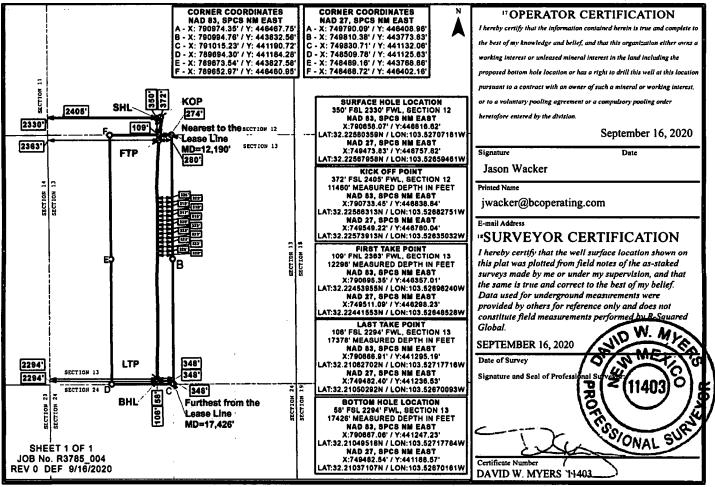

## WELL LOCATION AND ACREAGE DEDICATION AS-DRILLED PLAT

| 'API Number<br>30-025-46517          |                        |                                               |                                         | <sup>2</sup> Pool Code<br>98135 WC-025 G-09 S243310P; UPPER WOL |                 |                   |               |       |                                 |                                |  |
|--------------------------------------|------------------------|-----------------------------------------------|-----------------------------------------|-----------------------------------------------------------------|-----------------|-------------------|---------------|-------|---------------------------------|--------------------------------|--|
|                                      |                        |                                               |                                         |                                                                 |                 |                   |               |       | R WOLFCAMP                      |                                |  |
| <sup>4</sup> Property Code<br>326424 |                        |                                               | Property Name<br>BROADSIDE 13 W FED COM |                                                                 |                 |                   |               |       |                                 | <sup>e</sup> Well Number<br>1H |  |
| <sup>7</sup> ogrid no.<br>160825     |                        | <sup>operator Name</sup> B.C. OPERATING, INC. |                                         |                                                                 |                 |                   |               |       | <sup>°</sup> Elevation<br>3595' |                                |  |
|                                      |                        |                                               |                                         |                                                                 | Surface L       | ocation           |               |       |                                 |                                |  |
| UL or lot no.                        | Section                | Township                                      | Range                                   | Lot Idn                                                         | Feet from the   | North/South line  | Feet from the | East/ | West line                       | County                         |  |
| N                                    | 12                     | 24S                                           | 33E                                     |                                                                 | 350             | SOUTH             | 2330          | WE    | ST                              | LEA                            |  |
| 11                                   |                        |                                               | " Bo                                    | ottom Hol                                                       | e Location If I | Different From Su | urface        |       |                                 |                                |  |
| UL or lot no.                        | Section                | Township                                      | Range                                   | Lot Idn                                                         | Feet from the   | North/South line  | Feet from the | East/ | West line                       | County                         |  |
| N                                    | 13                     | 24S                                           | 33E                                     | 1                                                               | 58              | SOUTH             | 2294          | WEST  |                                 | LEA                            |  |
| <sup>12</sup> Dedicated Acres        | <sup>13</sup> Joint or | Infill 4                                      | Consolidation (                         | Code 15 Ord                                                     | ler No.         |                   |               |       |                                 |                                |  |
| 160.0                                |                        |                                               |                                         |                                                                 |                 |                   |               |       |                                 |                                |  |

No allowable will be assigned to this completion until all interests have been consolidated or a non-standard unit has been approved by the division.

Distances/areas relative to NAD 83 Combined Scale Factor: 0.99981187 Convergence Angle: 00°26'05.64126'