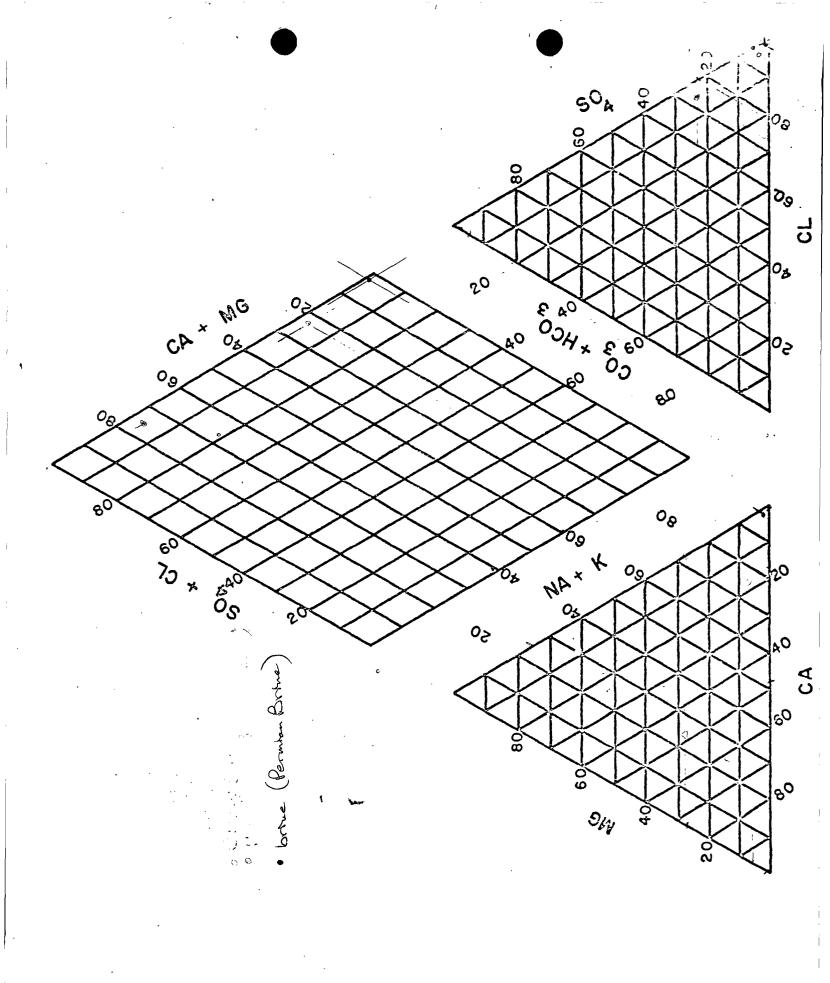

water levels or other physical characteristics of the location (specify)

Moseley well Sell = 50 ft. Three oil wells, active and abandoned, rif accompanying "reclaimed" mud/brine yoits, located within 1200 ft of confuninated water wells to pourth. e. Other (specify) Signs at these pites: Acco 2-H 521 725 R37 7-13.83 Lewis B. Burleson fre; Burleson they are No. 2-Y Thit H 7255 R37E Sec 21; Burleson; full Acco No. 16 16 A Sec 21 725 R37. Observations and Information Obtained during the Visit:

The first two pits listed above were devoid of vegetation, indicating probable severe chlorde concentrations. The Yaind

better. -> Pressure Yest at Jermian brine well conducted by 310-35 ps: - chart from recorder will be forwarded to us. ACTION REQUIRED At indicated no substantial drap in

gressure.





RTE. 3, BOX 3033

# PERMIAN BRINE SALES, INC.

### 24-HOUR BRINE SERVICE THROUGHOUT THE PERMIAN BASIN

ODESSA, TEXAS

79763

PHONE 332-0531



Paige Grant
Water Resource Specialist
Environmental Improvement Division
P.O. Box 968
Santa Fe, New Mexico 87504-0968

Re:

Chloride contamination of shallow aquifer in the vicinity of Permian Brine's Jal Brine Station

Dear Miss Grant:

This will acknowledge your letter of August 29, 1984, regarding the subject water well contamination.

At your suggestion, we obtained samples of the Bowington and Cramer water wells analyses attached. An analysis of the Permian Brine water well is also attached. The analyses obtained September 17, 1984, indicates the Cramer well is indeed severely contaminated with chlorides. However, the Bowington well (the re