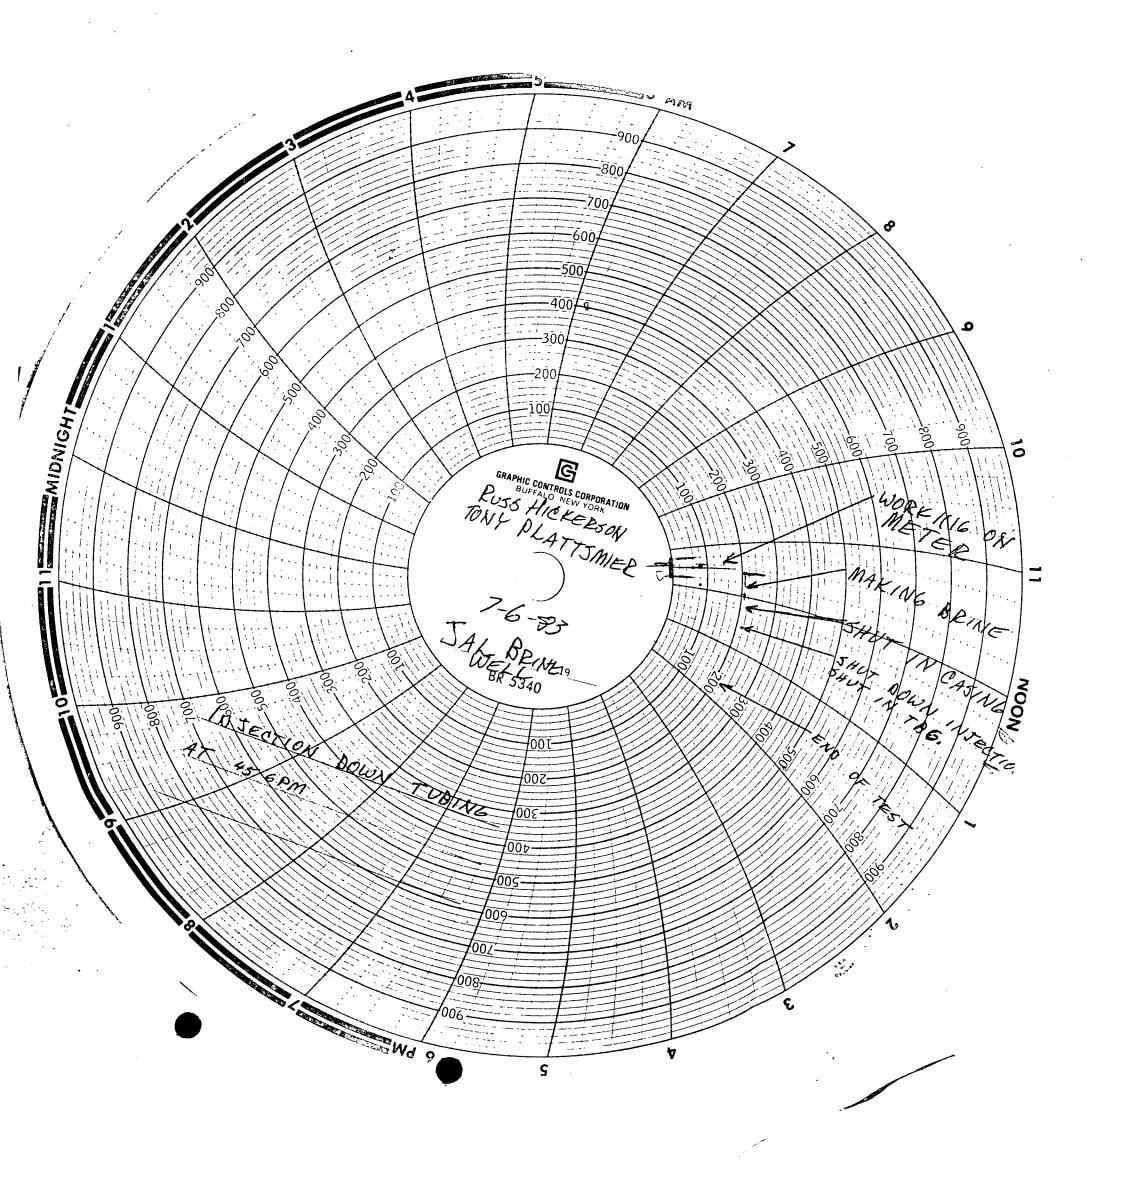

# BW - 7A

# PERMITS, RENEWALS, & MODS

CLOSED

|    | Submit 3 Copies                                                    | State of New                                                                                 |                                 | pate programming                   | Form C-103     |   |
|----|--------------------------------------------------------------------|----------------------------------------------------------------------------------------------|---------------------------------|------------------------------------|----------------|---|
| 7. | to Appropriate District Office                                     | Energy, Minerals and Matural                                                                 | Resources Department            |                                    | Revised 1-1-89 |   |
|    | DISTRICT I<br>P.O. Box 1980, Hobbs, NM 88240                       | OIL CONSERVAT                                                                                |                                 | WELL API NO.<br>30.025-3           | 11270          |   |
|    | DISTRICT II P.O. Drawer DD, Artesia, NM 88210                      | Santa Fe, New Me                                                                             |                                 |                                    | 31279          | _ |
|    | DISTRICT III                                                       |                                                                                              | .'<br>                          | 5. Indicate Type of Lease ST.      | ATE FEE        |   |
|    | 1000 Rio Brazos Rd., Aztec, NM 87410                               |                                                                                              |                                 | 6. State Oil & Gas Lease N M - 144 |                |   |
|    | SUNDRY NOT                                                         | TCES AND REPORTS ON W                                                                        | ELLS                            |                                    |                | 7 |
|    | (FORM C                                                            | OPOSALS TO DRILL OR TO DEEP!<br>RVOIR. USE "APPLICATION FOR F<br>:-101) FOR SUCH PROPOSALS.) | EN OR PLUG BACK TO A<br>PERMIT" | 7. Lease Name or Unit Agr          |                |   |
|    | 1. Type of Well: Oil GAS WELL WELL                                 | onex Bio                                                                                     | INE Well                        | - ARNOLL RAMS                      | ey diate       |   |
|    | 2. Name of Operator P+S Br                                         | INE SAles                                                                                    |                                 | 8. Well No.                        |                |   |
|    | 3. Address of Operator  Box 176                                    | 69 EUNICE, N                                                                                 | AI.                             | 9. Pool name or Wildcat SAIF       | entinal        | _ |
| i  | 4 Well Location                                                    |                                                                                              |                                 | <del></del>                        |                | _ |
|    | Unit Letter : 3 &                                                  | 81 Feet From The South                                                                       | Line std9                       | Peet From The                      | Line           | ; |
|    | Section 16                                                         |                                                                                              | Range 37                        | NMPM Lea                           | County         |   |
|    |                                                                    | 10. Elevation (Show when                                                                     | her DF, RKB, RT, GR, etc.)      |                                    |                |   |
|    | 11. Check A                                                        | Appropriate Box to Indicate                                                                  | Nature of Notice, R             | eport, or Other Data               |                |   |
|    | NOTICE OF INT                                                      | ENTION TO:                                                                                   | SUE                             | SEQUENT REPOR                      | IT OF:         |   |
| 1  | PERFORM REMEDIAL WORK                                              | PLUG AND ABANDON                                                                             | REMEDIAL WORK                   | ALTERIA                            | ig casing      | _ |
| 1  | TEMPORARILY ABANDON                                                | CHANGE PLANS                                                                                 | COMMENCE DRILLING               | OPNS. DPLUGA                       | ND ABANDONMENT | ( |
| ı  | PULL OR ALTER CASING                                               |                                                                                              | CASING TEST AND CE              | EMENT JOB                          |                |   |
| (  | OTHER:                                                             |                                                                                              | OTHER:                          |                                    |                | _ |
| •  | 12. Describe Proposed or Completed Operations work) SEE RULE 1103. | tions (Clearly state all pertinent detail                                                    | , and give pertinent dates, inc | auf STED INGUIC                    | ану proposed   | _ |
|    | 1 Riged up Poo                                                     | /-                                                                                           |                                 | TED INQUIT                         | <i>'</i> 7     |   |
|    | 2. Test Casing to                                                  | 500 #                                                                                        | 25                              | QUES/CT                            | ( NE           |   |
|    | 3. RAN 1000 23/8                                                   | Tahina                                                                                       | JAVE PA                         | OPIES WELL                         | 410            |   |
|    | 4- Pemped 30 se                                                    | and Clavery                                                                                  | ON PA                           | apir El                            | ,              |   |
|    | 5- Ciac cement                                                     | To surface                                                                                   | 0 0                             | Wir                                |                |   |
|    | 6 Pared Tobing.                                                    |                                                                                              |                                 | DOPC A AP                          |                |   |
|    | 7. find " op 78                                                    | come w/ come                                                                                 | ~ }                             | OFIFS WELL  LUP 118                | 102            |   |
|    | 8. Installed Trey 1                                                |                                                                                              |                                 | 1/18/                              |                |   |
|    | 9 Cut of Dend 1                                                    | ken-                                                                                         | ,                               |                                    |                |   |
| _  | 10 Cleaned Locat                                                   | 100 6/8/                                                                                     | 98                              |                                    |                |   |
|    | I hereby certify that the information above is true a              | /                                                                                            | belief.                         | <u> </u>                           | 1 2 50         |   |
|    | SIGNATURE Tame                                                     | Ma The                                                                                       | Fine                            | h-2 /                              |                |   |
|    |                                                                    |                                                                                              | THE PARTAJE                     | DATE                               | 6-8-98         | _ |
| =  | TYPEORPRINT NAME PAUL                                              |                                                                                              | me , Me (A) e                   | TELEPHONE NO. 394                  | 2545           | _ |
| =  | TYPE OR PRINT NAME PAul T                                          |                                                                                              |                                 | <b>ТЕДЕРНО</b> МЕ NO. 394-         | _              | = |
| 3  |                                                                    |                                                                                              | On 8 to contra                  |                                    | NOV 0 6 199    |   |