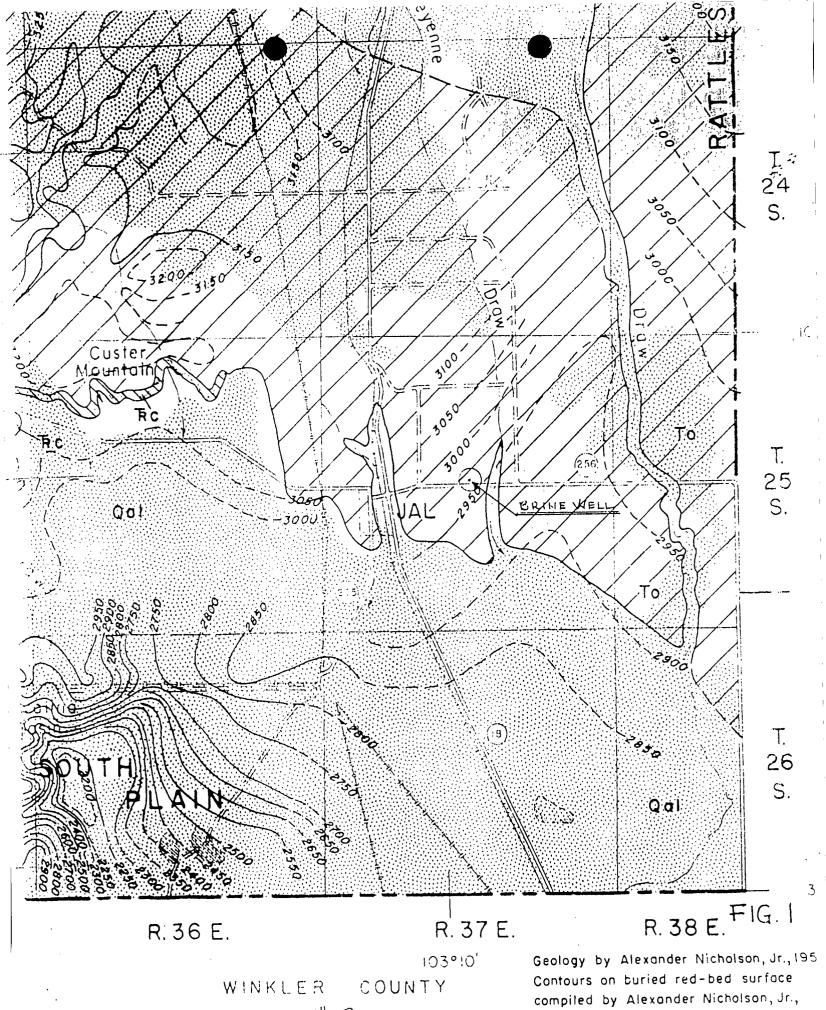

y dunes 20-40 feet high

Qal

Alluvium

Sand and gravel along dry washes; silt and sand in lake beds: includes some wind-deposited sand ground depressions



Ogallala formation

Chiefly sand, poorly to well-cemented with calcium carbonate; contains some clay, silt, and gravel; capped in most places by caliche

QUATERNARY

Cretaceous rocks, undifferentiated Slumped blocks of buff, tan, or white fossiliferous limestone



Dockum group

Rc-Chinle formation, red and green claystone, minor siltstone, and fine-grained sandstone: TRS-Santa Rosa sandstone, red to white poorly sorted, coarse - grained, crossbedded sandstone; Rd -rocks of the Dockum group. undifferentiated

Contours on the red-bed surface Dashed where approximate or inferred. Contour interval 50 feet. Datum mean sea level

ERTIARY



SCALE "= 2 MILES

Alfréd Clebsch, Jr., and S. R. Ash. from

#### **EXPLANATION**

150 252

Water well

Upper figure is depth to water; lower figure is depth of well. Open circles are wells finished in Tertiary or Quaternary rocks; solid circles are wells finished in Triassic rocks

F = Flowing

R = Reported

P = Water level measured while pumping

D = Dry

? = Uncertainty as to aquifer

> = More than

<= Less than

(See tables 6 and 7 for detailed well data.)

\_ 3925----

Water-table contour in Tertiary or Quaternary rocks

Dashed where inferred or uncertain.

Contour interval 25 feet. Datum

mean sea level

3500

Water-table or piezometric contour on water body in Triassic aquifers

Dashed where inferred or uncertain.

Contour interval 100 feet. Datum

mean sea level

Approximate posit