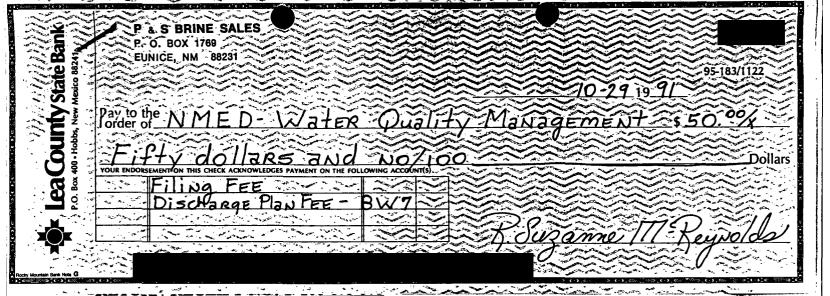

| 95-183/1122         |
|---------------|--------------------------------------------------------------------------------------------------------------------------------------------------|---------------------|
| DLIMIY Stal   | Pay to the NMED-Water Quality Man                                                                                                                | V                   |
| F 10.80x 400. | FIFTY dollars and no/100  YOUR ENDORSEMENT ON THIS CHECK ACKNOWLEDGES PAYMENT ON THE FOLLOWING ACCOUNT(S).  Filing FEE  Discharge Plan FEE - BW7 | Dollars             |
| A EGA         | 50                                                                                                                                               | uzanne 177 Reyvolds |



Mr. Paul Prather
P & S Brine Sales, Inc.
P. O. Box 1769
Eunice, New Mexico 88231

RECEIVED

NOV 0 4 1991

OIL CONSERVATION DIV. SANTA FE

RE: Discharge Plan Fee for BW-7 P & S Brine Sales, Inc.

Dear Mr. Prather:

Pursuant to the New Mexico Water Quality Control Commission (WQCC) Regulation 3-114 "every billable facility submitting a discharge plan for approval, modification or renewal shall pay the fees specified in this section to the Water Quality Management Fund." Enclosed is a copy of WQCC Rule 3-114 effective as of August 18, 1991.

The Oil Conservation Division (OCD) requested a discharge plan renewal application for the P & S Brine Sales Jal Station on August 14, 1991, prior to the effective date of the WQCC Rule 3-114. The OCD received your discharge plan (BW-7) renewal applicat