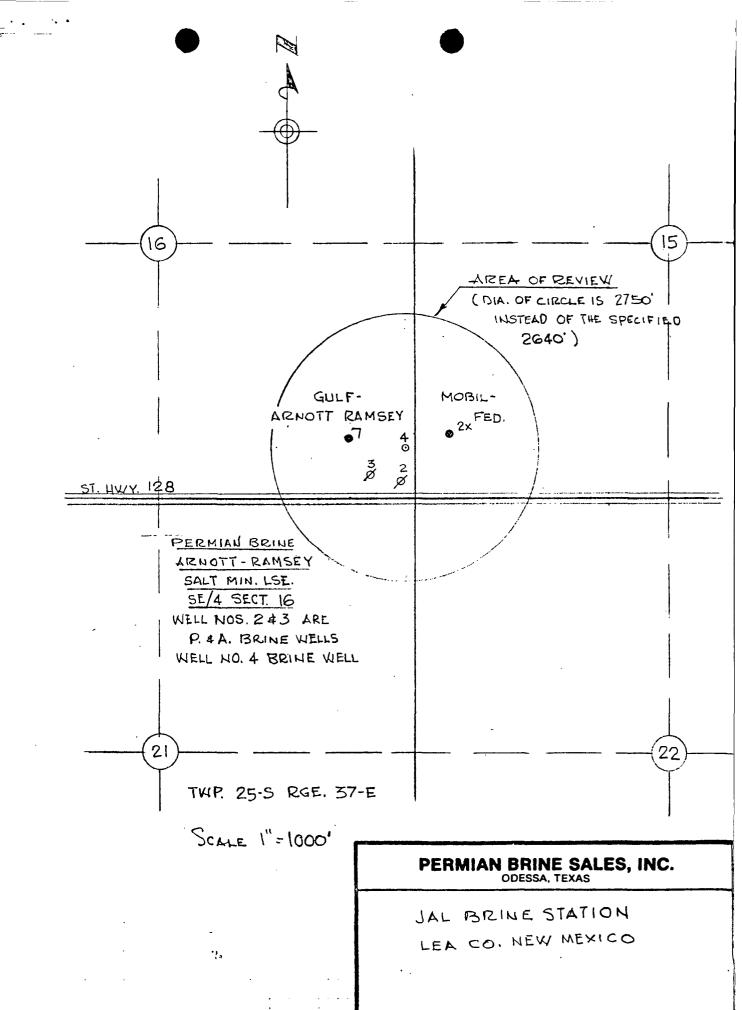

# PERMITS, RENEWALS, & MODS

CLOSED

|    | Submit 3 Copies                                                    | State of New                                                                                 |                                 | pate programming                   | Form C-103     |   |
|----|--------------------------------------------------------------------|----------------------------------------------------------------------------------------------|---------------------------------|------------------------------------|----------------|---|
| 7. | to Appropriate District Office                                     | Energy, Minerals and Matural                                                                 | Resources Department            |                                    | Revised 1-1-89 |   |
|    | DISTRICT I<br>P.O. Box 1980, Hobbs, NM 88240                       | OIL CONSERVAT                                                                                |                                 | WELL API NO.<br>30.025-3           | 11270          |   |
|    | DISTRICT II P.O. Drawer DD, Artesia, NM 88210                      | Santa Fe, New Me                                                                             |                                 |                                    | 31279          | _ |
|    | DISTRICT III                                                       |                                                                                              | .'<br>                          | 5. Indicate Type of Lease ST.      | ATE FEE        |   |
|    | 1000 Rio Brazos Rd., Aztec, NM 87410                               |                                                                                              |                                 | 6. State Oil & Gas Lease N M - 144 |                |   |
|    | SUNDRY NOT                                                         | TCES AND REPORTS ON W                                                                        | ELLS                            |                                    |                | 7 |
|    | (FORM C                                                            | OPOSALS TO DRILL OR TO DEEP!<br>RVOIR. USE "APPLICATION FOR F<br>:-101) FOR SUCH PROPOSALS.) | EN OR PLUG BACK TO A<br>PERMIT" | 7. Lease Name or Unit Agr          |                |   |
|    | 1. Type of Well: Oil GAS WELL WELL                                 | onex Bio                                                                                     | INE Well                        | - ARNOLL RAMS                      | ey diate       |   |
|    | 2. Name of Operator P+S Br                                         | INE SAles                                                                                    |                                 | 8. Well No.                        |                |   |
|    | 3. Address of Operator  Box 176                                    | 69 EUNICE, N                                                                                 | AI.                             | 9. Pool name or Wildcat SAIF       | entinal        | _ |
| i  | 4 Well Location                                                    |                                                                                              |                                 | <del></del>                        |                | _ |
|    | Unit Letter : 3 &                                                  | 81 Feet From The South                                                                       | Line std9                       | Peet From The                      | Line           | ; |
|    | Section 16                                                         |                                                                                              | Range 37                        | NMPM Lea                           | County         |   |
|    |                                                                    | 10. Elevation (Show when                                                                     | her DF, RKB, RT, GR, etc.)      |                                    |                |   |
|    | 11. Check A                                                        | Appropriate Box to Indicate                                                                  | Nature of Notice, R             | eport, or Other Data               |                |   |
|    | NOTICE OF INT                                                      | ENTION TO:                                                                                   | SUE                             | SEQUENT REPOR                      | IT OF:         |   |
| 1  | PERFORM REMEDIAL WORK                                              | PLUG AND ABANDON                                                                             | REMEDIAL WORK                   | ALTERIA                            | ig casing      | _ |
| 1  | TEMPORARILY ABANDON                                                | CHANGE PLANS                                                                                 | COMMENCE DRILLING               | OPNS. DPLUGA                       | ND ABANDONMENT | ( |
| ı  | PULL OR ALTER CASING                                               |                                                                                              | CASING TEST AND CE              | EMENT JOB                          |                |   |
| (  | OTHER:                                                             |                                                                                              | OTHER:                          |                                    |                | _ |
| •  | 12. Describe Proposed or Completed Operations work) SEE RULE 1103. | tions (Clearly state all pertinent detail                                                    | , and give pertinent dates, inc | auf STED INGUIC                    | ану proposed   | _ |
|    | 1 Riged up Poo                                                     | /-                                                                                           |                                 | TED INQUIT                         | <i>'</i> 7     |   |
|    | 2. Test Casing to                                                  | 500 #                                                                                        | 25                              | QUES/CT                            | ( NE           |   |
|    | 3. RAN 1000 23/8                                                   | Tahina                                                                                       | JAVE PA                         | OPIES WELL                         | 410            |   |
|    | 4- Pemped 30 se                                                    | and Clavery                                                                                  | ON PA                           | apir El                            | ,              |   |
|    | 5- Ciac cement                                                     | To surface                                                                                   | 0 0                             | Wir                                |                |   |
|    | 6 Pared Tobing.                                                    |                                                                                              |                                 | DOPC A AP                          |                |   |
|    | 7. find " op 78                                                    | come w/ come                                                                                 | ~ }                             | OFIFS WELL  LUP 118                | 102            |   |
|    | 8. Installed Trey 1                                                |                                                                                              |                                 | 1/18/                              |                |   |
|    | 9 Cut of Dend 1                                                    | ken-                                                                                         | ,                               |                                    |                |   |
| _  | 10 Cleaned Locat                                                   | 100 6/8/                                                                                     | 98                              |                                    |                |   |
|    | I hereby certify that the information above is true a              | /                                                                                            | belief.                         | <u> </u>                           | 1 2 50         |   |
|    | SIGNATURE Tame                                                     | Ma The                                                                                       | Fine                            | h-2 /                              |                |   |
|    |                                                                    |                                                                                              | THE PARTAJE                     | DATE                               | 6-8-98         | _ |
| =  | TYPEORPRINT NAME PAUL                                              |                                                                                              | me , Me (A) e                   | TELEPHONE NO. 394                  | 2545           | _ |
| =  | TYPE OR PRINT NAME PAul T                                          |                                                                                              |                                 | <b>ТЕДЕРНО</b> МЕ NO. 394-         | _              | = |
| 3  |                                                                    |                                                                                              | On 8 to contra                  |                                    | NOV 0 6 199    |   |