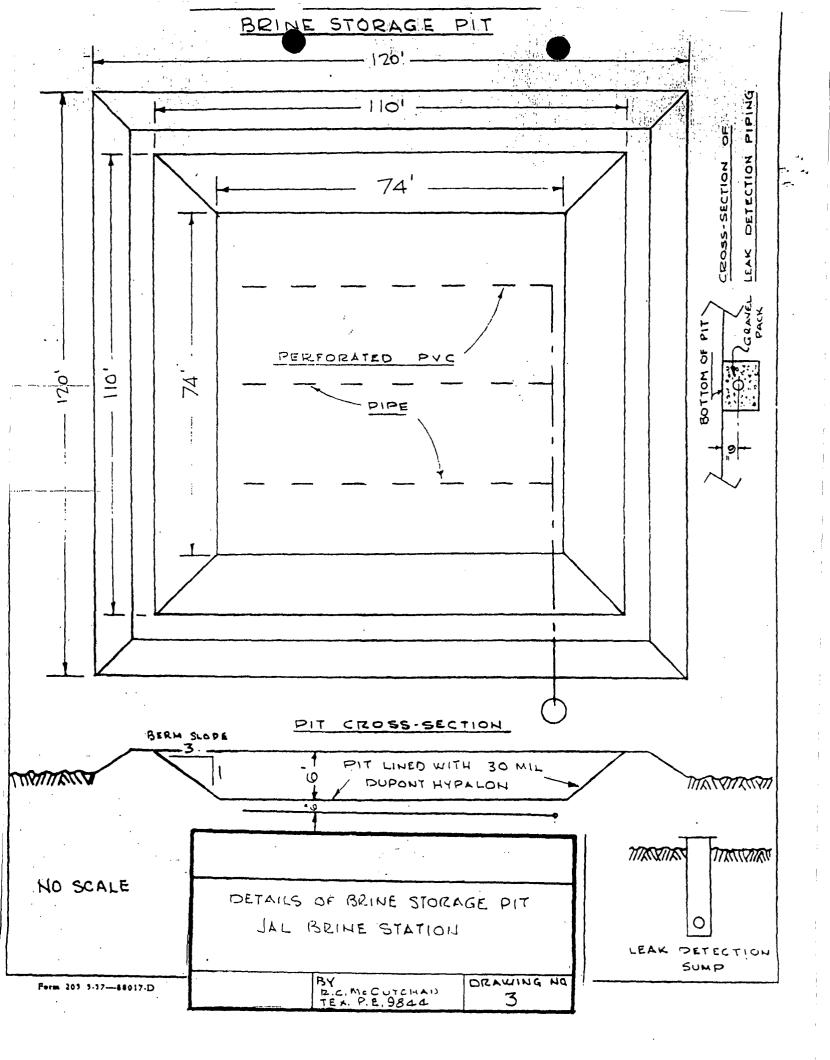

ndaries of these aquifers. The figure also indicates the Piezometric countours and areal extent of the Triassic formations.

Figure No. 18 shows a typical cross-section of an area immediately north of the Jal brine station site. These type of depressions an erosional feature, are found throughout this area. These features are formed both by subsidence and sub-surface collapse resulting from solution of the evaporites.

#### DRAINAGE

There is no integrated drainage in southern Lea County, hence there is no through-going drainage to the Pecos River to the west and south. All stream courses are ephemeral and only one, Monument Draw has significant length; it traverses the eastern part of the county from north to south for approximately 35 miles and extends into Texas. See Figure No. 3.







|