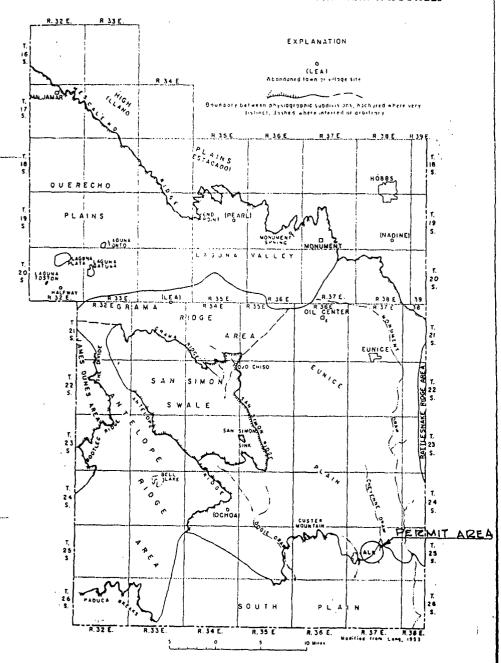

Upper figure is depth to water; lower figure is depth of well. Open circles are wells finished in Tertiary or Quaternary rocks; solid circles are wells finished in Triassic rocks

F = Flowing

R = Reported

P = Water level measured while pumping

D = Dry

? = Uncertainty as to aquifer

> = More than

<= Less than

(See tables 6 and 7 for detailed well data.)

\_ 3925----

Water-table contour in Tertiary or Quaternary rocks

Dashed where inferred or uncertain.

Contour interval 25 feet. Datum

mean sea level

3500

Water-table or piezometric contour on water body in Triassic aquifers

Dashed where inferred or uncertain.

Contour interval 100 feet. Datum

mean sea level

Approximate position of boundary between Triassic rocks and saturate Tertiary and Quaternary rocks

#19.2

3.3 3.4







Figure 3
Physiographic subdivisions of southern Lea County, N. Mex.



Figure 13
Structure map and cross section of the Delaware basin and Central basin platform, Lea County, N. Mex.

JAL BRINE STATION

WELL PLUGGING AND ABANDONMENT REPORTS

| THE BOY OF MINERALS DEPARTMENT OF THE CONSERVATION DIVISION