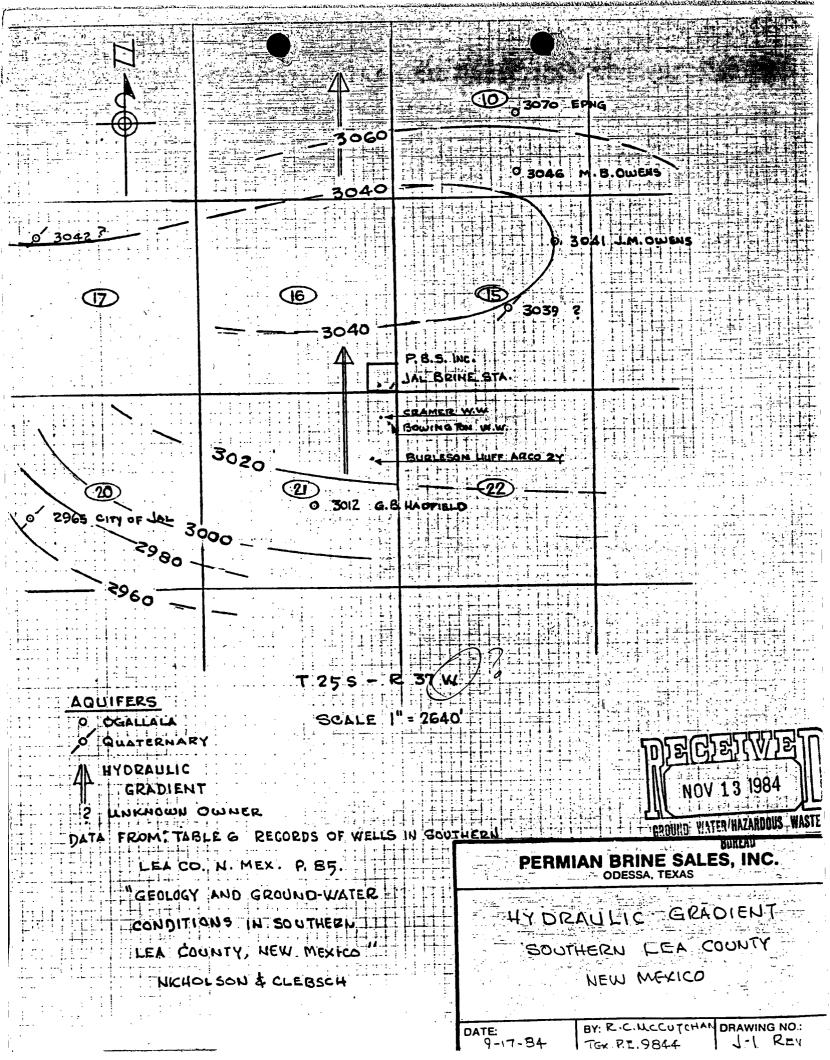

82: PBS submits Discharge Plan. 12-18-82: OCD approves PBS DB-GWB-6 Discharge plan. 4-17-84: EID requires DP includingWacc Part I requirements PBS submits DP ED responds to DP submittal & requests adda into. 8-20-84: PBS submits responser to ED's questions 8-29-84: ED notification to PBS of shallow water contamination EDD's response to PBSIs answers to questions 10-31-84: PBS responds to EID's Letter 8-31-84. PBS responds to EID's letter 8-29-84 1-2-85: ETD responds to PBS 2 letters. Various correspondence \* during 1985 concerning contamination of 2 water wells to South. 2-24-96: PBS commits to 4 pressure texts is ubmits spill collection plans. 521-86: ETD approves DP-324; Expires 5-21-91 ETD approver yearly pressure tests



DATE:

DRAWING NO .: BY: R.C.McCUTCHAN 4-18-84 TEX. P.E. 9844





#### STATE OF NEW MEXICO



# ENERGY, MINERALS AND NATURAL RESOURCES DEPARTMENT

OIL CONSERVATION DIVISION

GARREY CARRUTHERS
GOVERNOR

POST OFFICE BOX 2088 STATE LAND OFFICE BUILDING SANTA FE, NEW MEXICO 87504 (505) 827-5800

December 6, 1989

# CERTIFIED MAIL RETURN RECEIPT REQUESTED

Mr. Russell D. Hickerson PERMIAN BRINE SALES-JAL Route 3, Box 3033 Odessa, Texas 79763

RE: Delegation of Responsibilities Brine Manufacturing Operations

Dear Mr. Hickerson:

On June 13, 1989, the Water Quality Control Commission (WQCC) transferred the responsibility for the administration and enforcement of Commission regulations at brine manufacturing operations, including all brine production wells, holding ponds and tanks, from the Environmental Improvement Division (EID) to the Oil Conservation Di