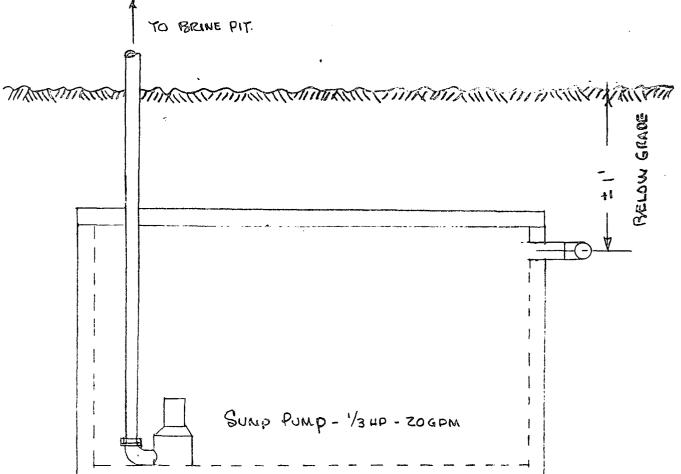

posed brine spill facilities for the Jal Brine Station. To prevent the pumping of oil saturated truck bottoms in the surface spill basins, we have elected to use a buried pre-cast, re-enforced concrete sump tank. This tank will be equipped with an electric motor driven sump pump with high and low level float switches.

Mrs. Paige Morgan February 26, 1986 Page Two

We sincerely hope these proposals will meet with your approval. However, if further information is required please let us hear from you.

Yours very truly, PERMIAN BRINE SALES, INC.

R.C. MC CUTCHAN

ENGINEER

RCM/law Enc.



TRUCK LOADING SPOT

# PERMIAN BRINE SALES, INC. ODESSA, TEXAS

PROPOSED TRUCK LOADING & BRINE SPILL RECOVERY FACILITIES JAL BRINE STATION

DATE: 2-21-86

BY: R.C.MCCUTCHAN DRAWING NO .: TEX. P.E. 9844

4





4' x 7'-8" x 5'-3" DEEP PRECAST REENFORCED CONCRETE SUMP TANK

# PERMIAN BRINE SALES, INC. ODESSA, TEXAS

TYPICAL BRINE LOADING SPOT WITH SPILL DRAIN & SUMP TANK DETAILS JAL BRINE STATION

7-21-86 TEX. P.B. 9844

BY: R.C. WECUTCHAND DRAWING NO .:



DENISE D. FORT DIRECTOR



#### STATE OF NEW MEXICO

#### ENVIRONMENTAL IMPROVEMENT DIVISION

P.O. Box 968, Santa Fe, New Mexico 87504-0968 (505) 984-0020

February 12, 1986

R.C. McCutchan, Geologist Permian Brine Sales, Inc. Route 3 Box 3033 Odessa, TX 79763

Dear Mr. McCutchan:

The enclosed letter will inform you of efforts on the part of this and other agencies to determine the source of contamination of the water wells immediately south of the Permian Brine Sales' Jal brine station. It is clear that there will be no rapid answer to this