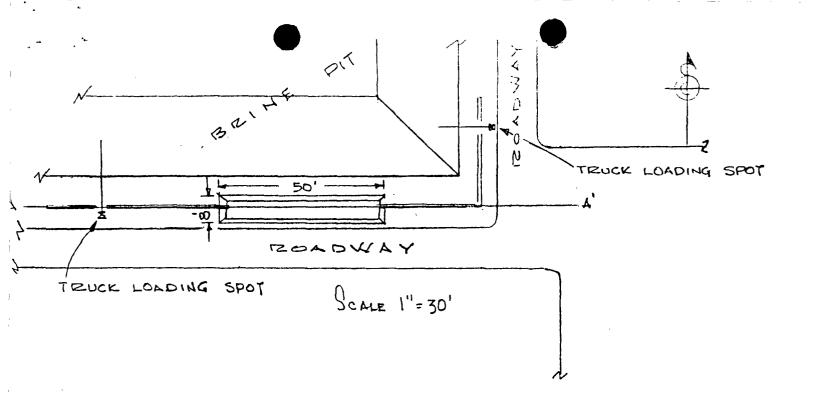

************************************* |                                  |                                                  | ····              | , , <u>, , , , , , , , , , , , , , , , , </u> |                    |                 |

. Checked By

TOMP 006

Analyst

Remarks



ARNOTT-RAMSEYE NO. 3 ARNOTT RAMSEY NO.2 SEC. 16 SEC. 15 HIGHWAY R-O.W. PERMIAH BRINE WATER WELL ST. HWY 128 -SEC. 21 SEC. 22 GCRAMER W.W. BOWINGTON 0 W.W BURLESON HUFF - ARCO NO. 1 PROD OIL WELL RGE. 37-E TWP. 25-5 LEA CO. NEW MEXICO SCALE 1"= 200' PERMIAN BRINE SALES, INC. ODESSA, TEXAS

> SURFACE REMAINS OF RESERVE DRILLING PIT

BURLESON HUFF

ARCO 2-Y
PROD. OIL WELL

JAL BRINE STATION

. WATER WELLS & OIL WELLS IN THE VICINITY OF THE BRINE STATION

DATE: 10-30-64

BY: R.C. McCotchau
Tex. P.E., 9844

DRAWING NO.:





PIT & DITCHES LINED WITH 20 MIL AQUAFLEX'



# USE 10 CB. BRINE



- Drill A Gauge Hole
- Prevent Key Seats
- · Eliminate Hydration of Shales
- · Increase Drilling Rate
- · Reduce Cost of Cementing
- Control High Pressures
- Jel Easily for Frac Jobs
- Prevent Crystallized Drill Pipe

#### To Reduce Your Hauling Costs Brine Stations Located At:

Amarillo
Andrews
Artesia
Barstow
Big Spring
Carlsbad
Coyanosa
South Crane - S.W.D.
West Crockett

Ft. Stockton
Grandfalls
Imperial
Jal
Kermit
West Kermit
Mobeetie
East Mentone
North Mentone

Odessa
Orla
Ozona
N. Pecos
Pyote
Sayre, Okla.
Sandhills
Snyder

# PERMIAN BRINE SALES, INC.

BRINE - FRESHWATER - DISPOSAL

TEXAS - NEW MEXICO - OKLAHOMA

ODESSA, TEXAS 79763

Rt. 3, Box 3033

PHONE (915) 332-0531

5711 W. 10th.

A. L. Hickerson

Russell Hic