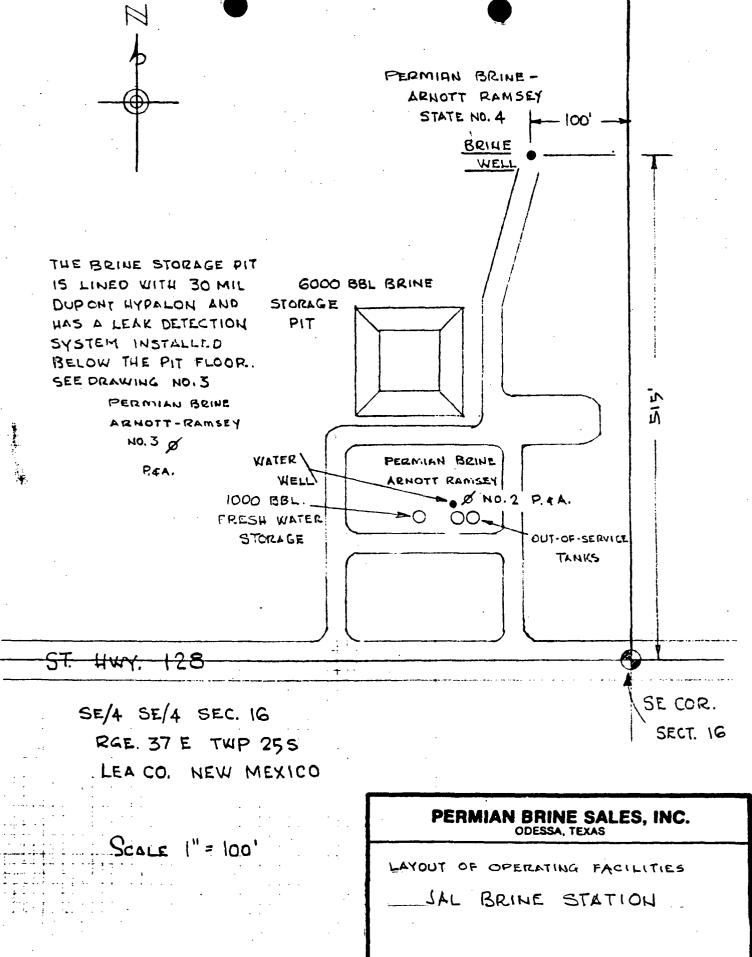

toss of brine return.

9-9-82: OCD requires Discharge Plan 11-8-82: PBS submits Discharge Plan. 12-18-82: OCD approves PBS DB-GWB-6 Discharge plan. 4-17-84: EID requires DP includingWacc Part I requirements PBS submits DP ED responds to DP submittal & requests adda into. 8-20-84: PBS submits responser to ED's questions 8-29-84: ED notification to PBS of shallow water contamination EDD's response to PBSIs answers to questions 10-31-84: PBS responds to EID's Letter 8-31-84. PBS responds to EID's letter 8-29-84 1-2-85: ETD responds to PBS 2 letters. Various correspondence \* during 1985 concerning contamination of 2 water wells to South. 2-24-96: PBS commits to 4 pressure texts is ubmits spill collection plans. 521-86: ETD approves DP-324; Expires 5-21-91 ETD approver yearly pressure tests



DATE:

DRAWING NO .: BY: R.C.McCUTCHAN 4-18-84 TEX. P.E. 9844





#### STATE OF NEW MEXICO



# ENERGY, MINERALS AND NATURAL RESOURCES DEPARTMENT

OIL CONSERVATION DIVISION

GARREY CARRUTHERS
GOVERNOR

POST OFFICE BOX 2088 STATE LAND OFFICE BUILDING SANTA FE, NEW MEXICO 87504 (505) 827-5800

December 6, 1989

# CERTIFIED MAIL RETURN RECEIPT REQUESTED

Mr. Russell D. Hickerson PERMIAN BRINE SALES-JAL Route 3, Box 3033 Odessa, Texas 79763

RE: Delegation of Responsibilities Brine Manufacturing Operations

Dear Mr. Hickerson:

On June 13, 1989, the Water Quality Control Commission (WQCC) transferred the responsibility for the administration and enforcement of Commission regulations at brine manufacturing operations, including all brine production wells, holding ponds and tanks, from the En