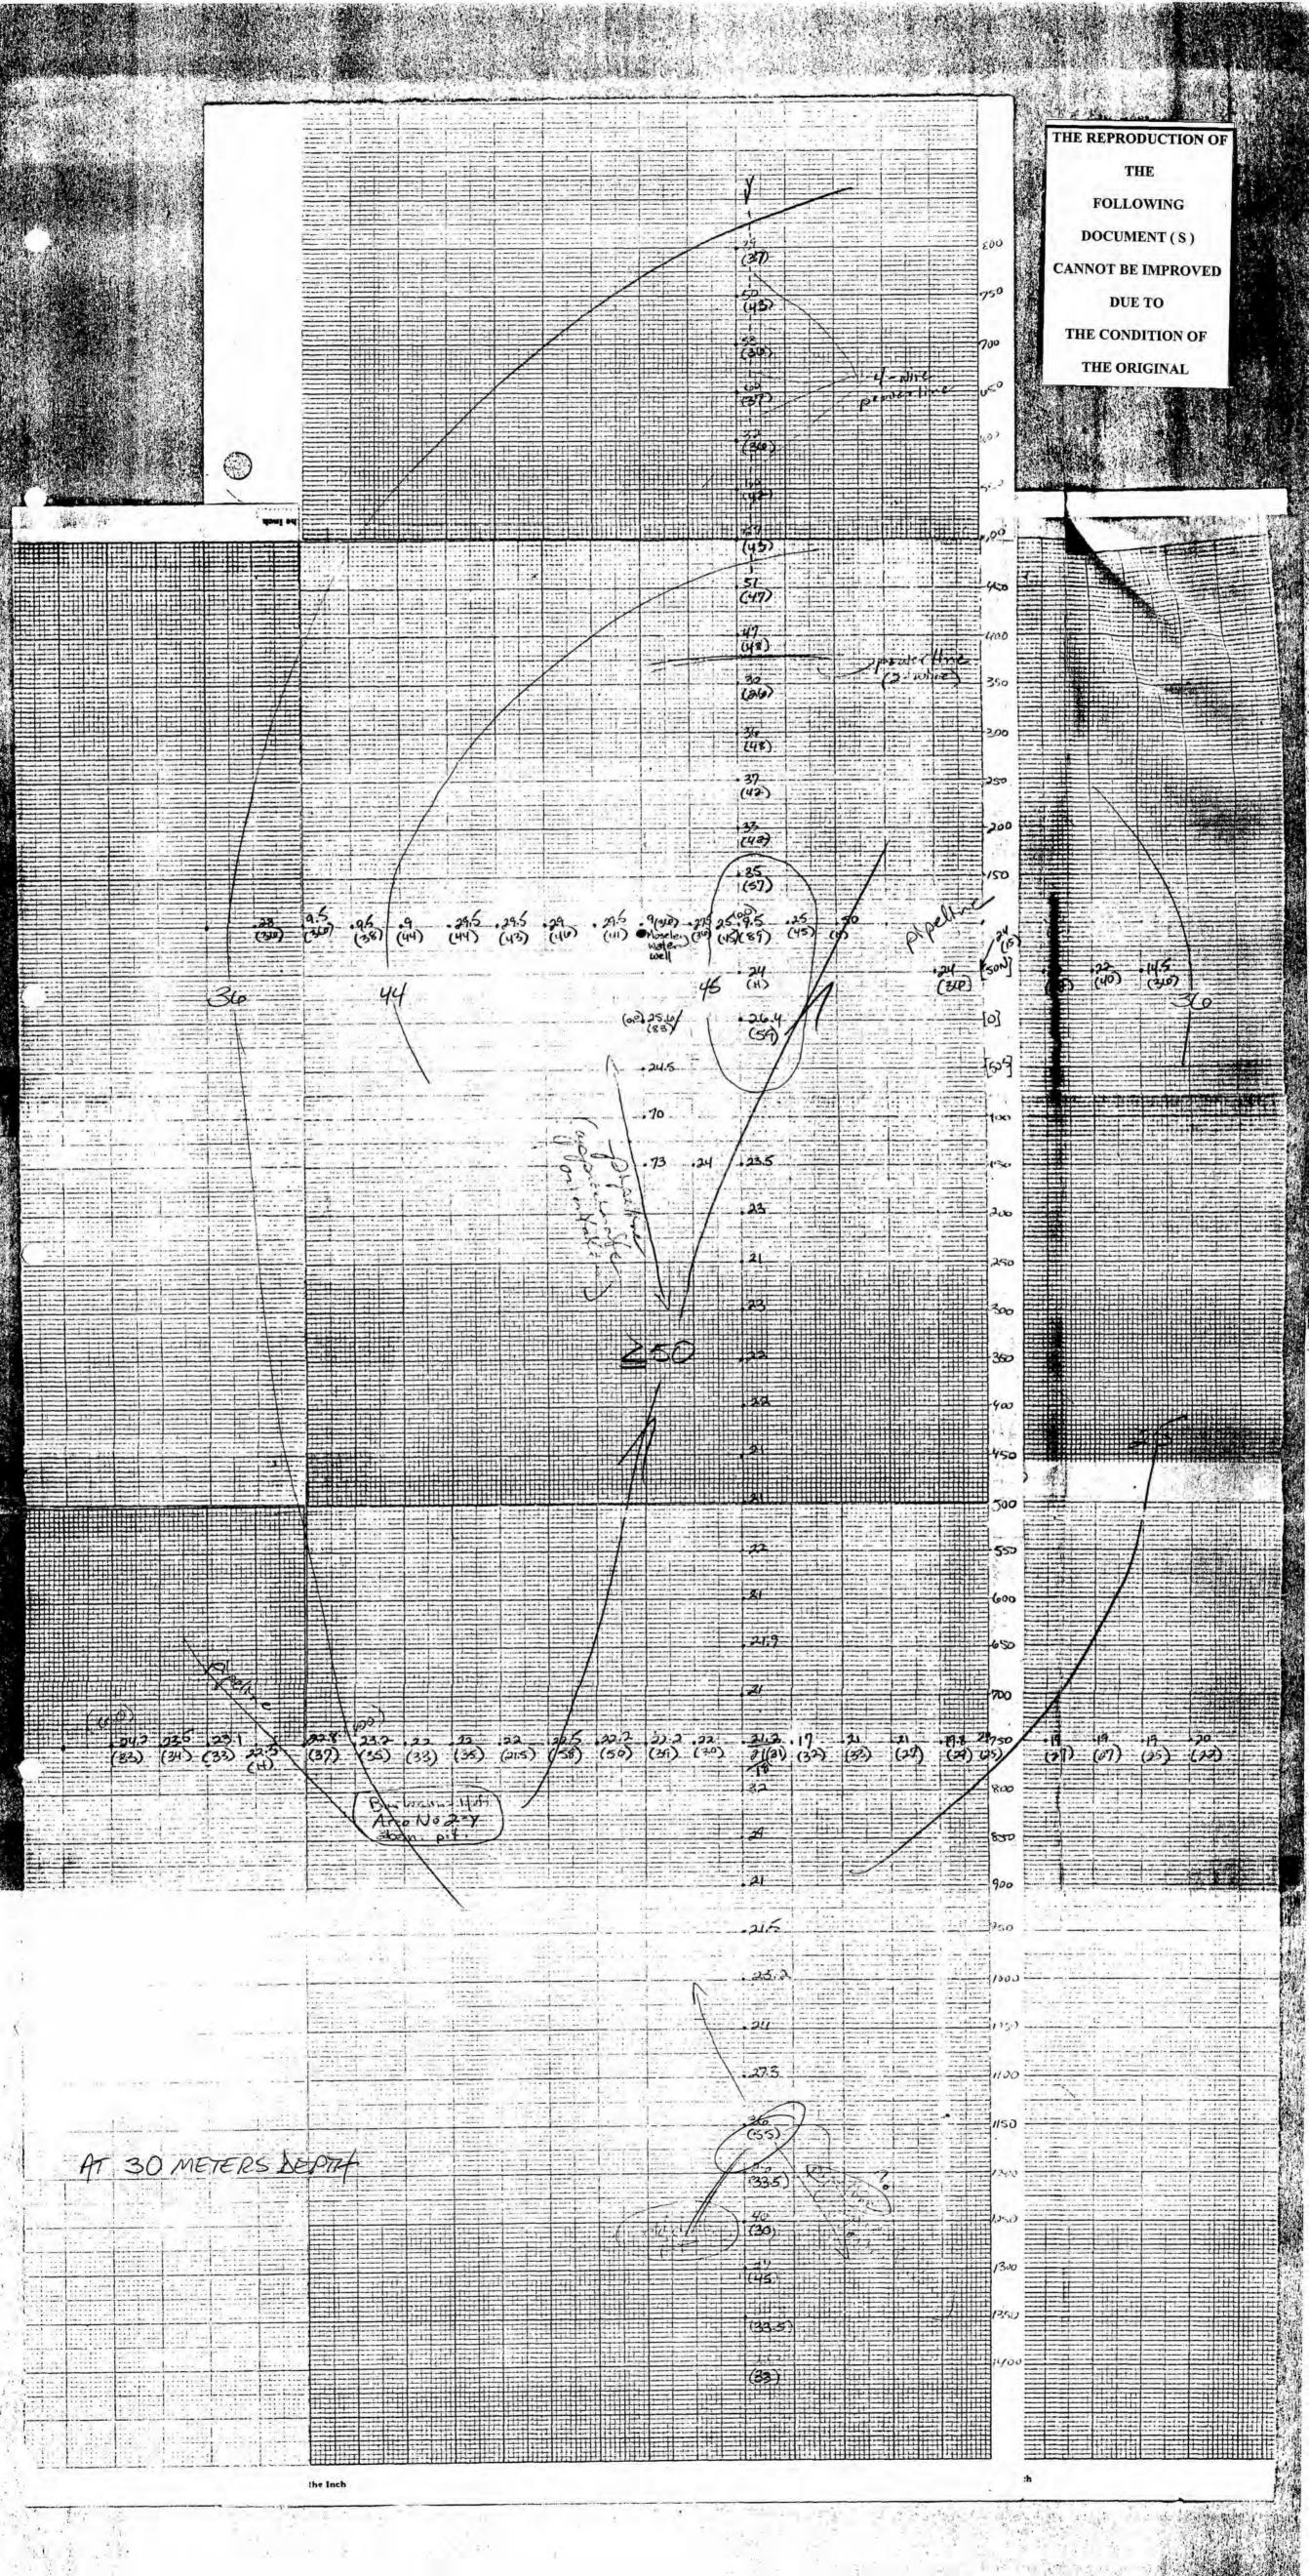

.O. Box \$68, Santa Fe, New Mexico 67504-0968 (505) 984-0020

May 15, 1985

Dan Becker
Environmental Action
1346 Connecticut Ave., NW - Suite 731
Washington, D.C. 20036

Dear Mr. Becker:

Enclosed is a personal check for \$25.00 to cover the cost of copying and mailing to me one copy of your <u>Deep Well Injection Fact Packet</u>. Also, if possible, I would appreciate receiving a receipt so that I can be reimbursed.

Thank you.

Sincerely,

Paige Grant

Water Resource Specialist Ground Water Section.

PG/ps

Corrected 7.88 25.6 (0) 15 m 30 m (50) 15 m (100) 15 m (150) 15 m (150 €) 15m 205 23.5 (150 EE) 15 m 69 23 (200) (250) 21 1) 23 (300) 11 11 22 (350)

(400) 15 m 22 21 (450) 21 (500) 22 11 (550) 21 . 1 (600) 21.9 ١, (650) 21 11 (700) (750) 21,2 • 32 (800) ų (850) 21 (900) (950) 21.5







| REPORT 10:                                                                                   | Morsan/Sares Ground Nater & H Environmental Imp<br>Health & Environmental P.O. Box 968 - Cre<br>Santa Fe, NM 8750 | ovement Divient Department<br>own Building                       | sion                                | DATE                  | RECEIVED          | NC 5654  11/30/84  CD 1/29/85  Initials  NUMBER 59580 |
|----------------------------------------------------------------------------------------------|-------------------------------------------------------------------------------------------------------------------|------------------------------------------------------------------|-------------------------------------|-----------------------|-------------------|-----------------