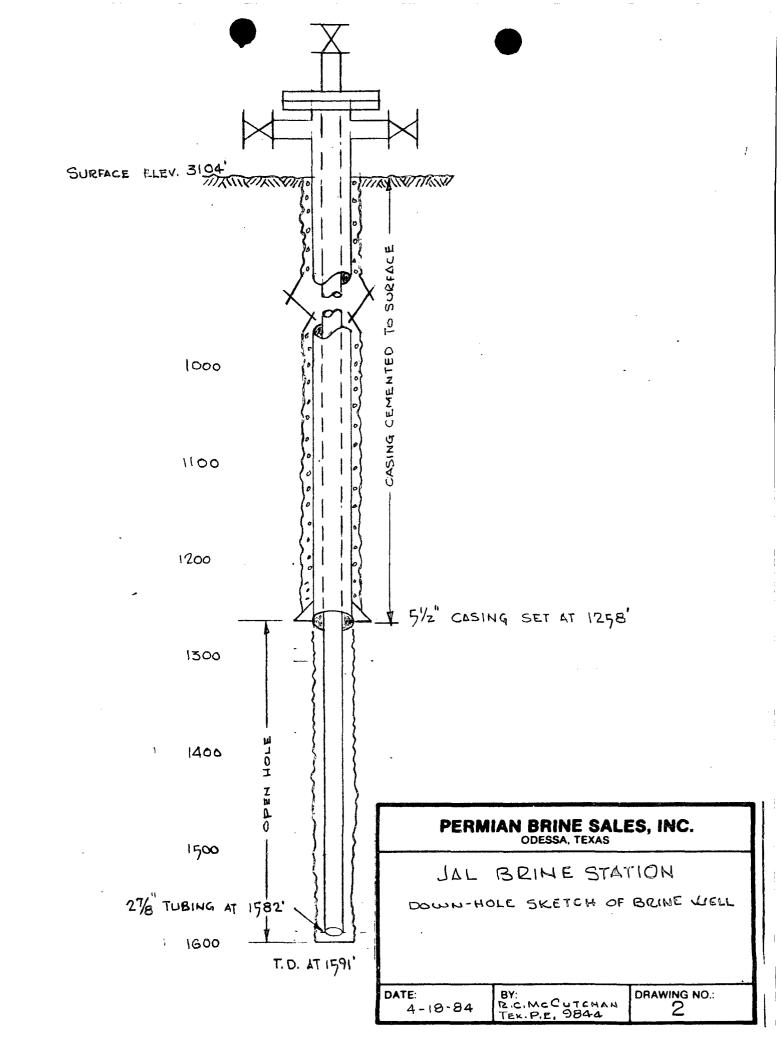

tent of the Triassic formations.

Figure No. 18 shows a typical cross-section of an area immediately north of the Jal brine station site. These type of depressions, an erosional feature, are found throughout this area. These features are formed both by subsidence and sub-surface collapse resulting from solution of the evaporites.

## DRAINAGE

There is no integrated drainage in southern Lea County, hence there is no through-going drainage to the Pecos River to the west and south. All stream courses are ephemeral and only one, Monument Draw has significant length; it traverses the eastern part of the county from north to south for approximately 35 miles and extends into Texas. See Figure No. 3.

JAL BRINE STATION

## DRAWINGS



DATE: DRAWING NO.: BY: R.C. MCCUTCHAN 4-18-84 TEX. P.E. 9844





JAL BRINE STATION

MAPS

| The second of the second of the second of the second of the second of the second of the second of the second of the second of the second of the second of the second of the second of the second of the second of the second of the second of the second of the second of the second of the second of the second of the second of the second of the second of the second of the second of the second of the second of the second of the second of the second of the second of the second of the second of the second of the second of the second of the second of the second of the second of the second of the second of the second of the second of the second of the second of the second of the second of the second of the second of the second of the second of the second of the second of