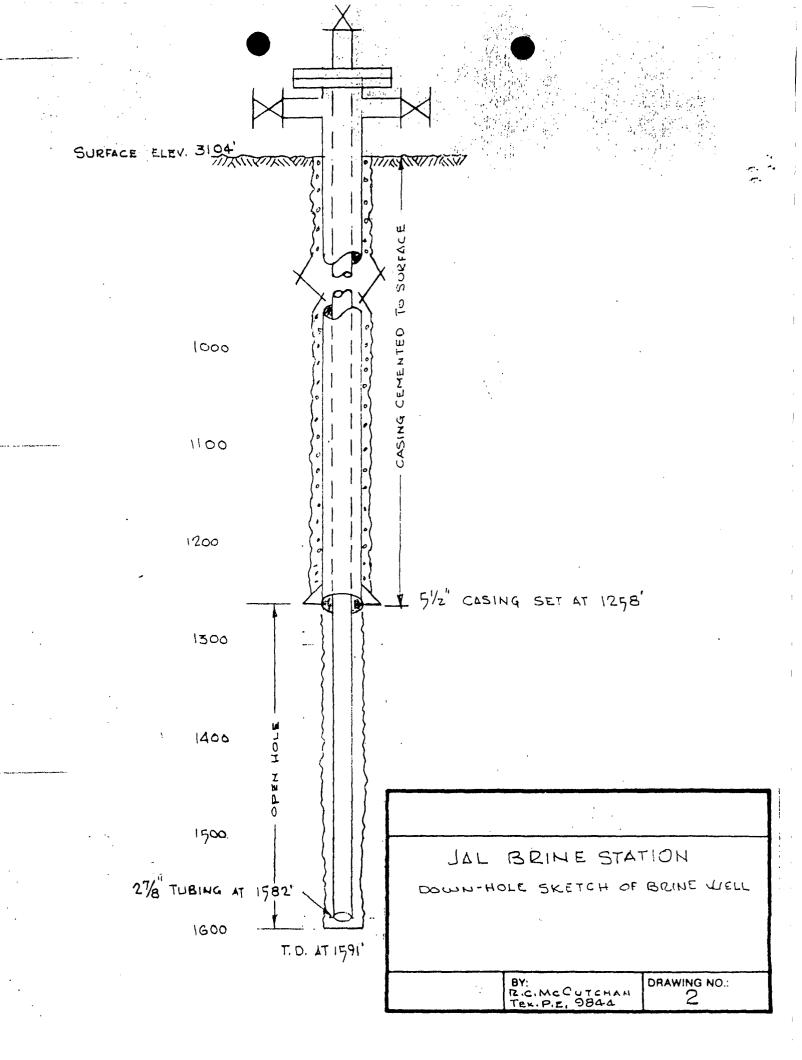

oundaries of these aquifers. The figure also indicates the Piezometric countours and areal extent of the Triassic formations.

Figure No. 18 shows a typical cross-section of an area immediately north of the Jal brine station site. These type of depressions an erosional feature, are found throughout this area. These features are formed both by subsidence and sub-surface collapse resulting from solution of the evaporites.

#### DRAINAGE

There is no integrated drainage in southern Lea County, hence there is no through-going drainage to the Pecos River to the west and south. All stream courses are ephemeral and only one, Monument Draw has significant length; it traverses the eastern part of the county from north to south for approximately 35 miles and extends into Texas. See Figure No. 3.







|