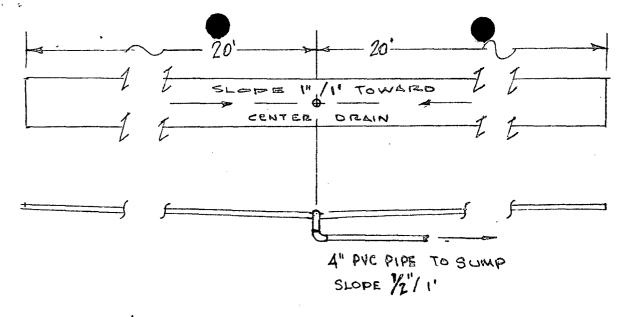

roposed brine spill facilities for the Jal Brine Station. To prevent the pumping of oil saturated truck bottoms in the surface spill basins, we have elected to use a buried pre-cast, re-enforced concrete sump tank. This tank will be equipped with an electric motor driven sump pump with high and low level float switches.

Mrs. Paige Morgan February 26, 1986 Page Two

We sincerely hope these proposals will meet with your approval. However, if further information is required please let us hear from you.

Yours very truly, PERMIAN BRINE SALES, INC.

R.C. MC CUTCHAN

ENGINEER

RCM/law Enc.



TRUCK LOADING SPOT

# PERMIAN BRINE SALES, INC. ODESSA, TEXAS

PROPOSED TRUCK LOADING & BRINE SPILL RECOVERY FACILITIES JAL BRINE STATION

DATE: 2-21-86

BY: R.C.MCCUTCHAN DRAWING NO .: TEX. P.E. 9844

4





4' x 7'-8" x 5'-3" DEEP PRECAST REENFORCED CONCRETE SUMP TANK

# PERMIAN BRINE SALES, INC. ODESSA, TEXAS

TYPICAL BRINE LOADING SPOT WITH SPILL DRAIN & SUMP TANK DETAILS JAL BRINE STATION

7-21-86 TEX. P.B. 9844

BY: R.C. WECUTCHAND DRAWING NO .:



DENISE D. FORT DIRECTOR



#### STATE OF NEW MEXICO

#### ENVIRONMENTAL IMPROVEMENT DIVISION

P.O. Box 968, Santa Fe, New Mexico 87504-0968 (505) 984-0020

February 12, 1986

R.C. McCutchan, Geologist Permian Brine Sales, Inc. Route 3 Box 3033 Odessa, TX 79763

Dear Mr. McCutchan:

The enclosed letter will inform you of efforts on the part of this and other agencies to determine the source of contamination of the water wells immediately south of the Permian Brine Sales' Jal brine station. It is clear that there will be no rapid answer to th