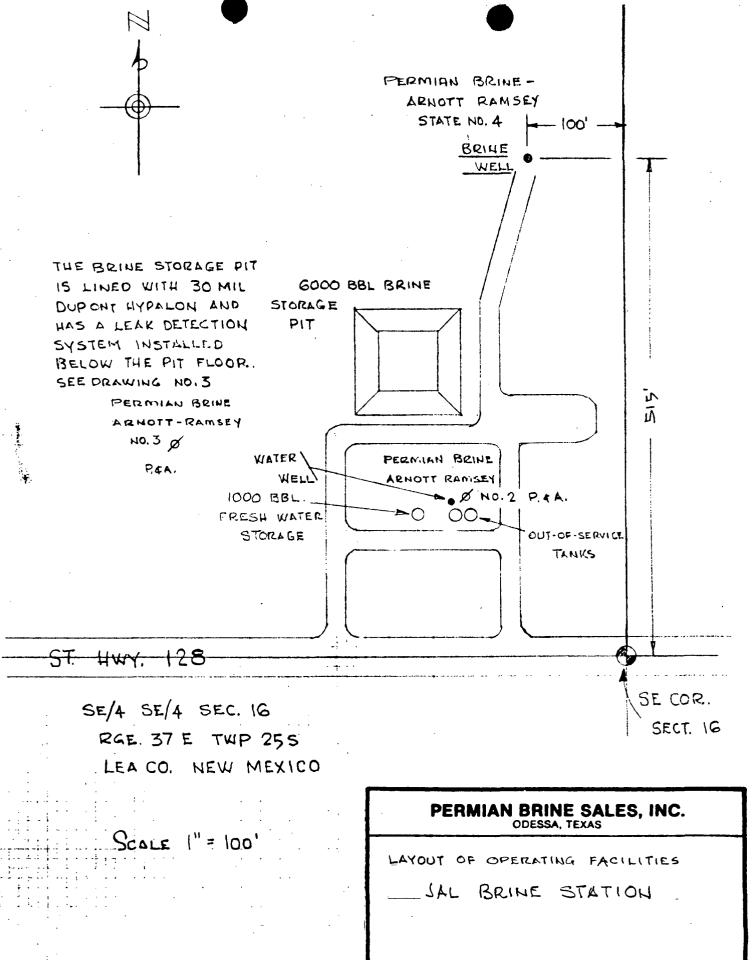

The figure also indicates the Piezometric countours and areal extent of the Triassic formations.

Figure No. 18 shows a typical cross-section of an area immediately north of the Jal brine station site. These type of depressions, an erosional feature, are found throughout this area. These features are formed both by subsidence and sub-surface collapse resulting from solution of the evaporites.

## DRAINAGE

There is no integrated drainage in southern Lea County, hence there is no through-going drainage to the Pecos River to the west and south. All stream courses are ephemeral and only one, Monument Draw has significant length; it traverses the eastern part of the county from north to south for approximately 35 miles and extends into Texas. See Figure No. 3.

JAL BRINE STATION

## DRAWINGS



DATE: DRAWING NO.: BY: R.C. MCCUTCHAN 4-18-84 TEX. P.E. 9844





JAL BRINE STATION

MAPS

| The second of the second of the second of the second of the second of the second of the second of the second of the second of the second of the second of the second of the second of the second of the second of the second of the second of the second of the second of the second of the second of the second of the second of the second of the second of the second of the second of the second of the second of the second of the second of the second of the second of the second of the second of the second of the second of the second of the second of the second of the second of the second of the second of the second of the second of the second of the second of the second of the second of the second of the s