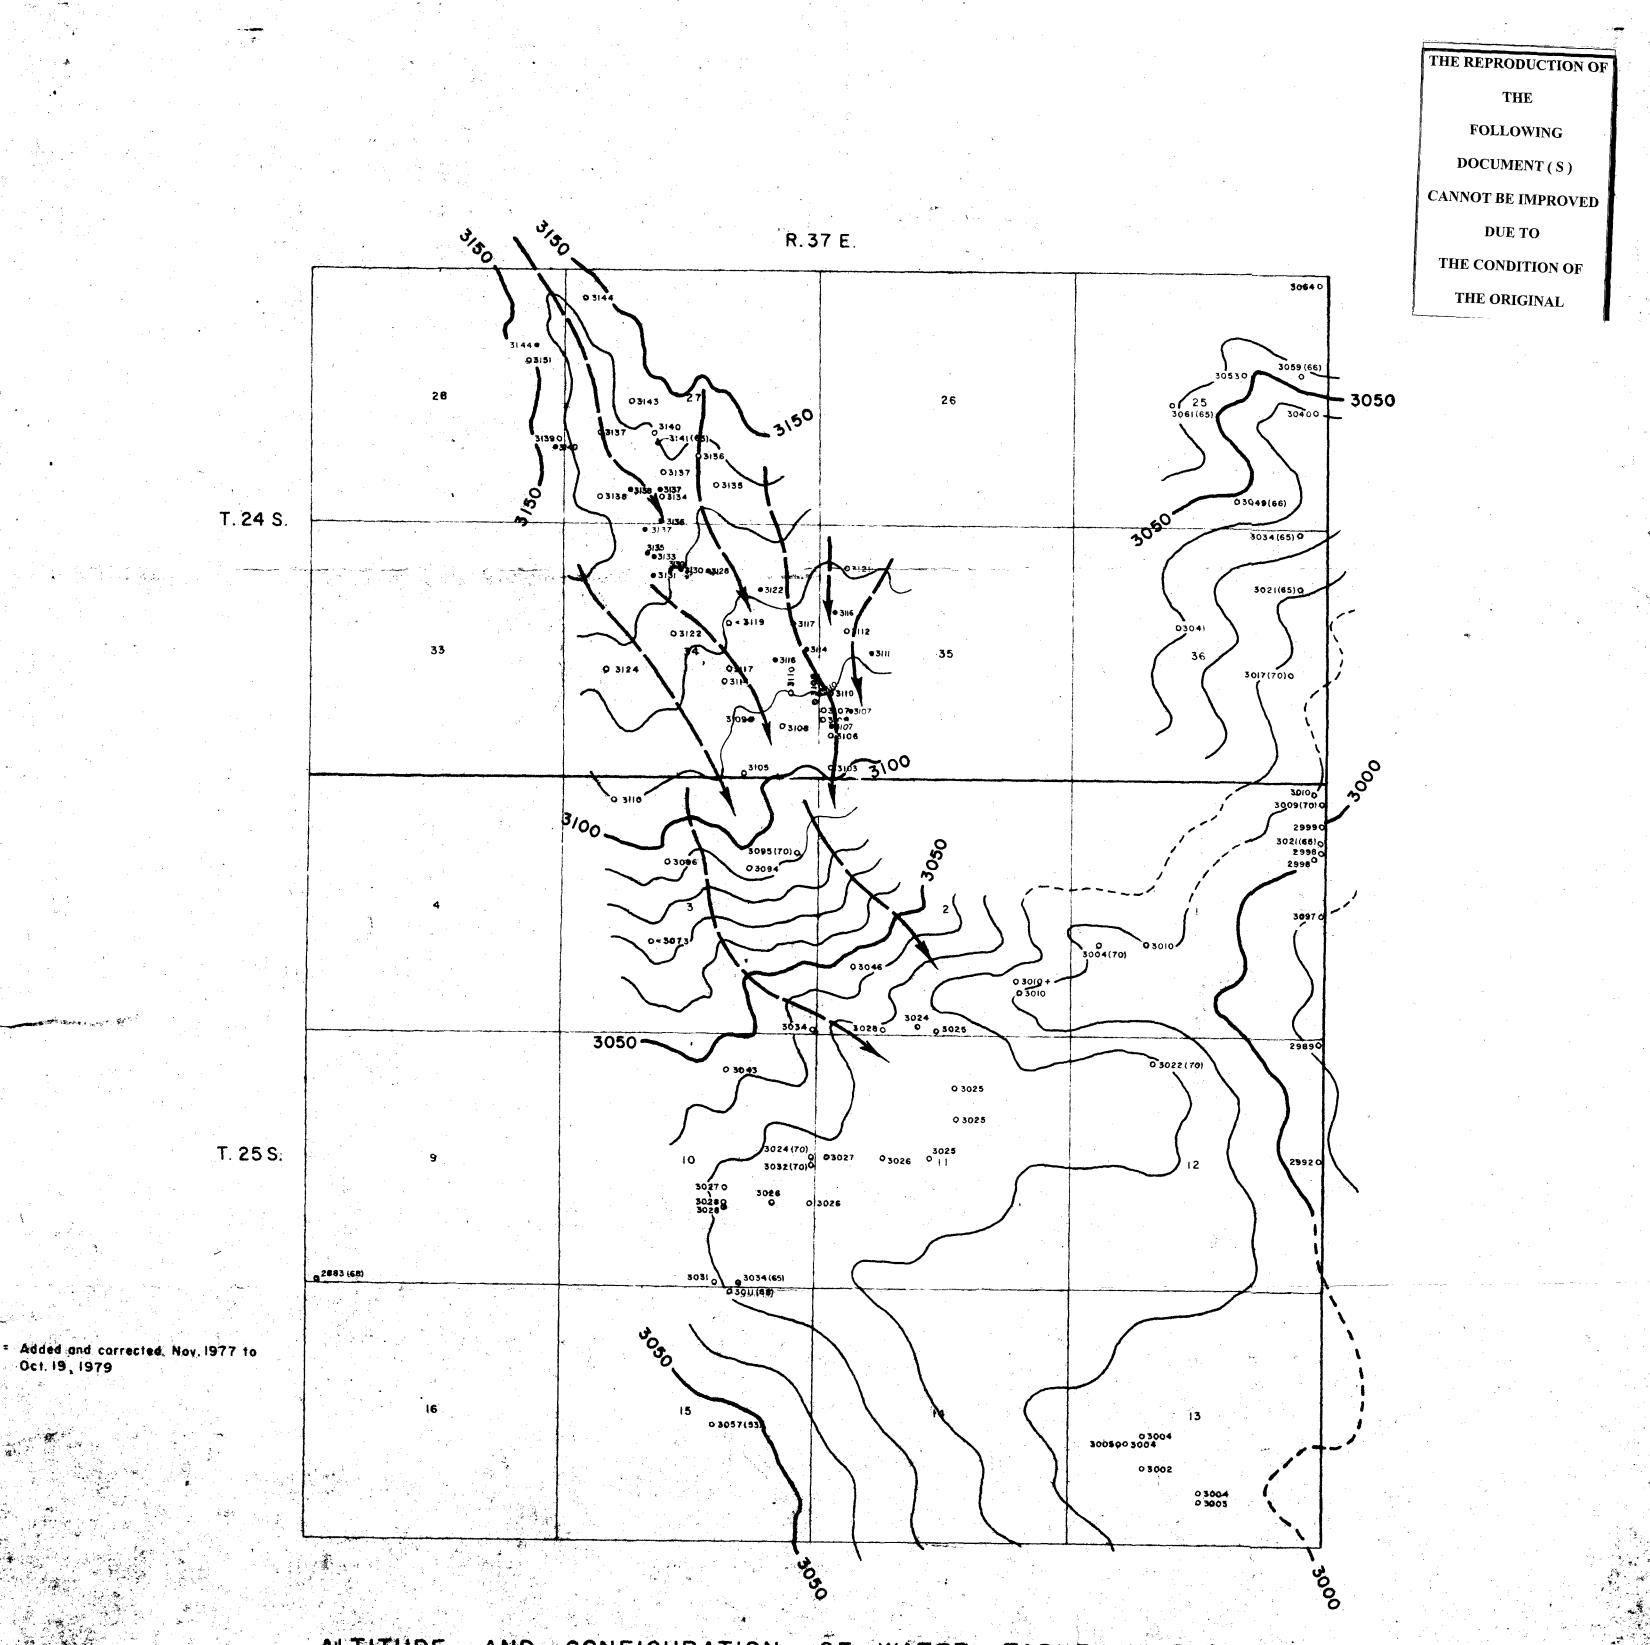

on, Saline, and Dickinson Counties, Kansas. Kansas Geological Survey, The University of Kansas, Lawrence. Kansas.

Young, Hugh D. 1962. Statistical Treatment of Experimental Data. McGraw-Hill Book Company Inc., New York, New York.

# Biographical Sketch

Vernon A. Mast is associate professor of civil engineering at Oklahoma State University. His responsibilities include teaching undergraduate and graduate courses, and supervising graduate research. His primary research interest is ion migration and attenuation through soils. He has served as a consultant in more than 100 cases involving contamination of ground water by oil field operations. Dr. Mast received his graduate degrees from the University of Pennsylvania and The Ohio State University. He is a registered professional engineer.





ALTITUDE AND CONFIGURATION OF WATER TABLE IN PART OF TOWNSHIPS 24S AND 255 RANGE 37E N.M.P.M. - 1979

R. 36 E. R. 3,7 E. R. 38 E. THE REPRODUCTION OF 03176 ●3+16 3154<sup>2</sup>● 2999? 3034 ●3156? DOCUMENT (S) CANNOT BE IMPROVED 3142**0** 30**08** DUE TO THE CONDITION OF **◆** 3005 THE ORIGINAL **◆3105 ◆3108 43**119 -0-3101? 3118 - 3127 -3128 - 3113? 3079 - 3111 >2977 T. 25 S. 03096 310376 308976 03093 T. 25 S. 3081 00 00 11 12 00 13 00 13 00 13 00 13 00 13 00 13 00 13 00 13 00 13 00 13 00 13 00 13 00 13 00 13 00 13 00 13 00 13 00 13 00 13 00 13 00 13 00 13 00 13 00 13 00 13 00 13 00 13 00 13 00 13 00 13 00 13 00 13 00 13 00 13 00 13 00 13 00 13 00 13 00 13 00 13 00 13 00 13 00 13 00 13 00 13 00 13 00 13 00 13 00 13 00 13 00 13 00 13 00 13 00 13 00 13 00 13 00 13 00 13 00 13 00 13 00 13