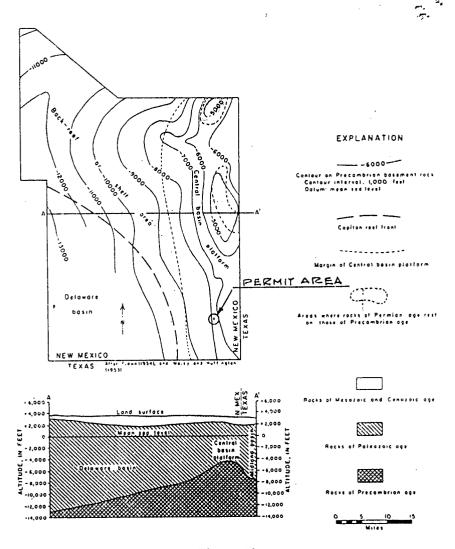

ircles are wells finished in Tertiary or Quaternary rocks; solid circles are wells finished in Triassic rocks

F = Flowing

R = Reported

P = Water level measured while pumping

D = Dry

? = Uncertainty as to aquifer

> = More than

<= Less than

(See tables 6 and 7 for detailed well data.)

\_ 3925----

Water-table contour in Tertiary or Quaternary rocks

Dashed where inferred or uncertain.

Contour interval 25 feet. Datum

mean sea level

3500

Water-table or piezometric contour on water body in Triassic aquifers

Dashed where inferred or uncertain.

Contour interval 100 feet. Datum

mean sea level

Approximate position of boundary between Triassic rocks and saturate Tertiary and Quaternary rocks

#19.2

3.3 3.4







Figure 3
Physiographic subdivisions of southern Lea County, N. Mex.



Figure 13
Structure map and cross section of the Delaware basin and Central basin platform, Lea County, N. Mex.

JAL BRINE STATION

WELL PLUGGING AND ABANDONMENT REPORTS

| THE BOY OF MINERALS DEPARTMENT OF THE CONSERVATION DIVISION