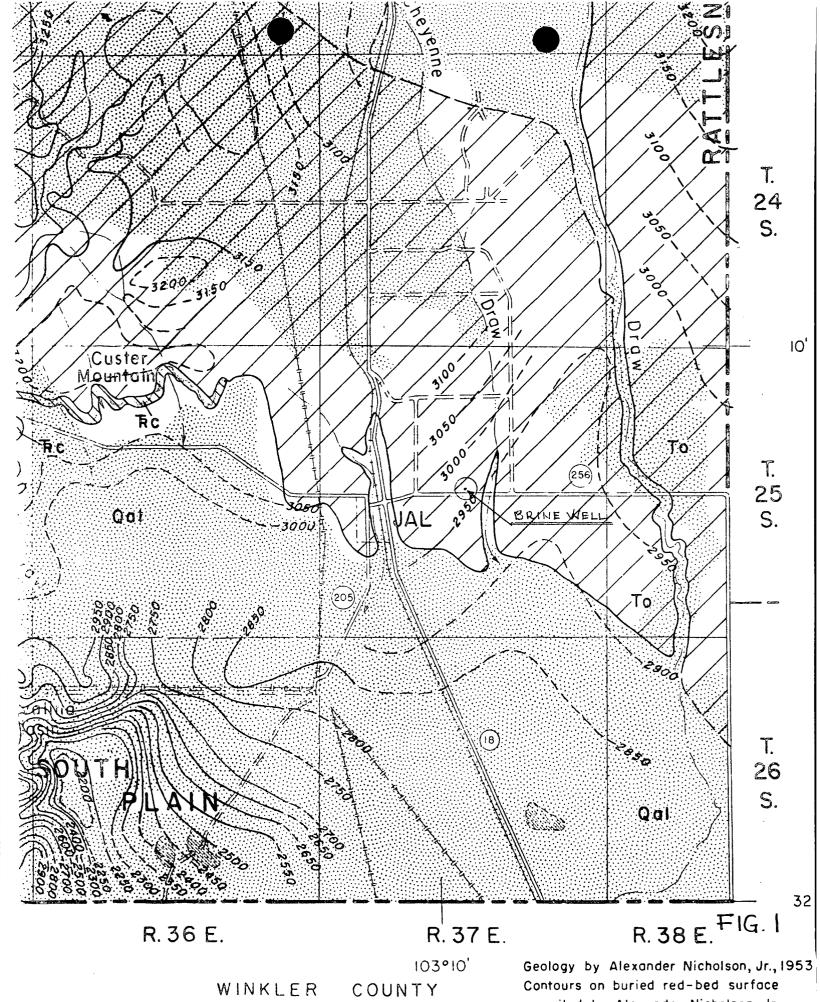

et high

Qal

Alluvium

Sand and gravel along dry washes; silt and sand in lake beds; includes some wind-deposited sand around depressions



Ogallala formation

Chiefly sand, poorly to well-cemented with calcium carbonate; contains some clay. silt, and gravel; capped in most places by caliche

QUATERNARY



Cretaceous rocks, undifferentiated Slumped blocks of buff, tan, or white fossiliferous limestone



Dockum group

Tec-Chinle formation, red and green claystone, minor siltstone, and fine-grained sandstone; Rs-Santa Rosa sandstone, red to white poorly sorted, coarse-grained, crossbedded sandstone; Rd -rocks of the Dockum group, undifferentiated

3500-\_\_\_\_

Contours on the red-bed surface Dashed where approximate or inferred. Contour interval 50 feet. Datum mean sea level

TERTIARY



SCALE 1"= 2 MILES

compiled by Alexander Nicholson, Jr., Alfred Clebsch, Jr., and S.R. Ash from

### **EXPLANATION**

252

### Water well

Upper figure is depth to water; lower figure is depth of well. Open circles are wells finished in Tertiary or Quaternary rocks; solid circles are wells finished in Triassic rocks

F = Flowing

R = Reported

P = Water level measured while pumping

D = Dry

? = Uncertainty as to aquifer

> = More than

<= Less than

(See tables 6 and 7 for detailed well data.)

\_\_\_\_ 3925----

Water-table contour in Tertiary or Quaternary rocks

Dashed where inferred or uncertain.

Contour interval 25 feet. Datum

mean sea level

3500

Water-table or piezometric contour on water body in Triassic aquifers

Dashed where inferred or uncertain.

Contour interval 100 feet