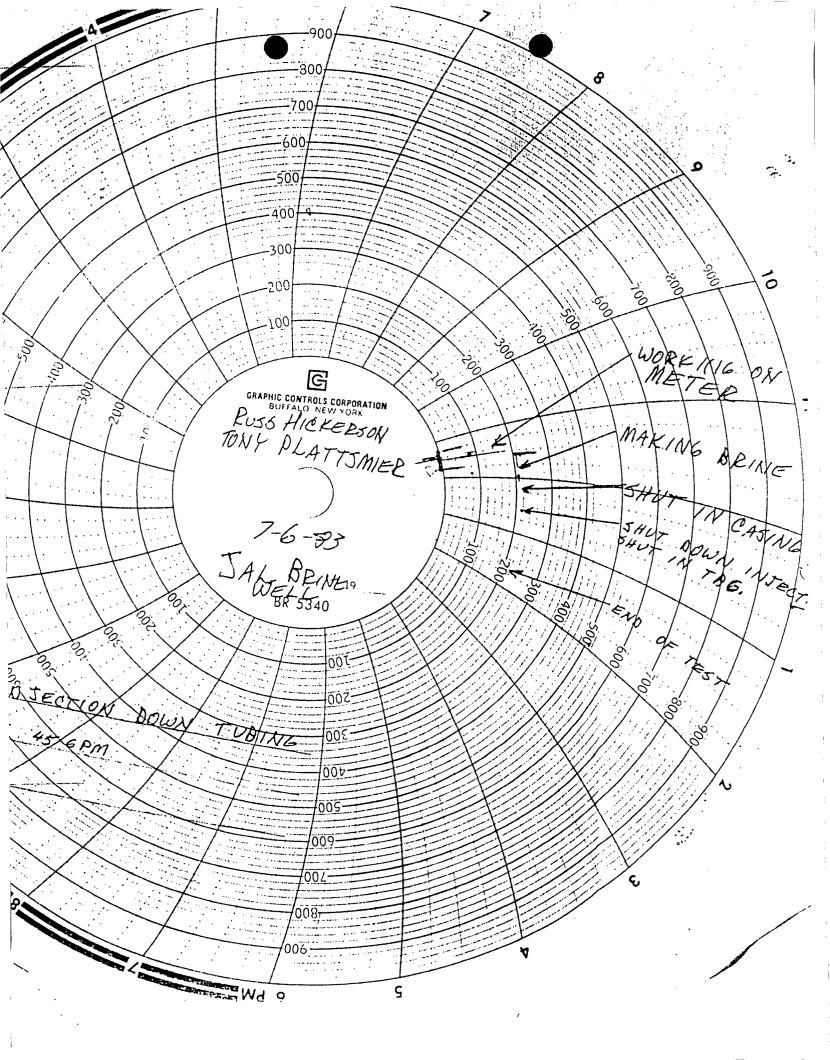

| ][                      | ··   .                 |               | EXHIBIT 1                                |      |



The test for mechanical integrity of the underground casing and cavern is accomplished by pressuring the well to liftimes the normal operating pressure. This is done by pumping fresh water into the well, through the tubing while the casing outlet is closed. A record of the volume of fresh water pumped and the time required to reach the test pressure is recorded. The well is then shut-in and is left in this condition for at least four hours. The pressures are monitored on a pressure recorder at the well site.

Small reductions in the test pressure, during the test period, are the result of salt entering solution. This process is influenced by the downhole conditions in the salt If the well has a large cavern capacity and has not been circulated at high volume rates in the recent past, the