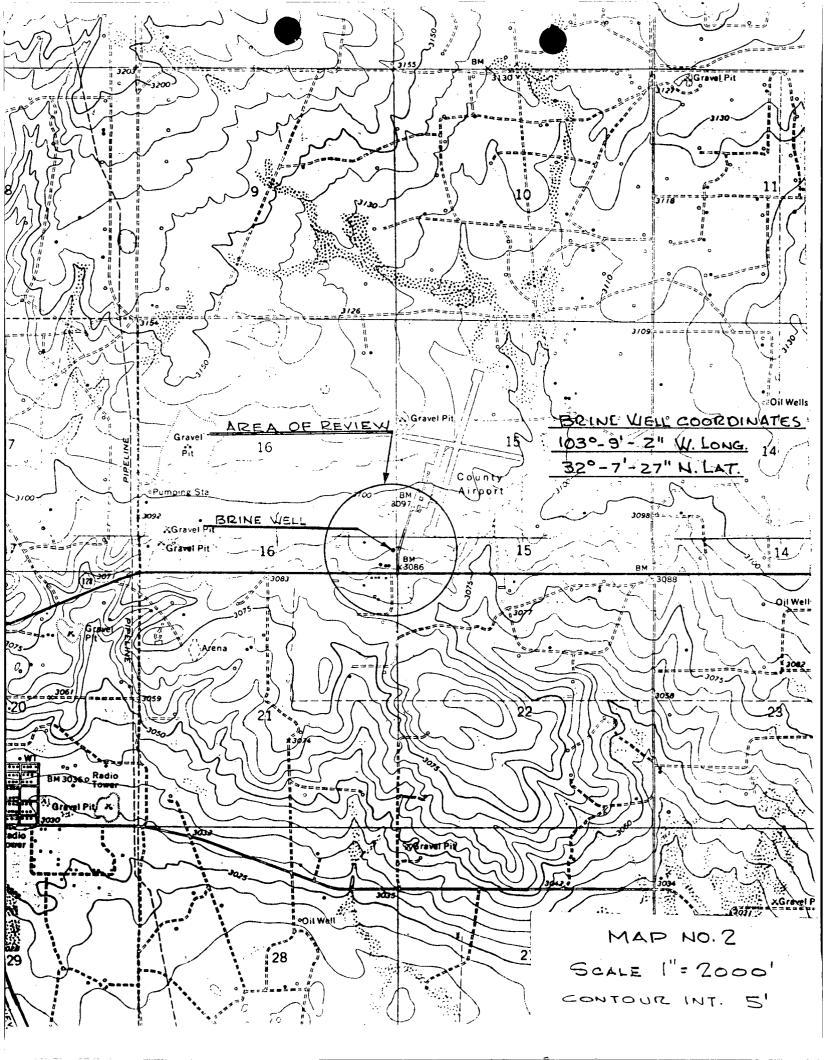

# BW - 7A

# PERMITS, RENEWALS, & MODS

CLOSED

|    | Submit 3 Copies                                                    | State of New                                                                                 |                                 | pate programming                   | Form C-103     |   |
|----|--------------------------------------------------------------------|----------------------------------------------------------------------------------------------|---------------------------------|------------------------------------|----------------|---|
| 7. | to Appropriate District Office                                     | Energy, Minerals and Matural                                                                 | Resources Department            |                                    | Revised 1-1-89 |   |
|    | DISTRICT I<br>P.O. Box 1980, Hobbs, NM 88240                       | OIL CONSERVAT                                                                                |                                 | WELL API NO.<br>30.025-3           | 11270          |   |
|    | DISTRICT II P.O. Drawer DD, Artesia, NM 88210                      | Santa Fe, New Me                                                                             |                                 |                                    | 31279          | _ |
|    | DISTRICT III                                                       |                                                                                              | .'<br>                          | 5. Indicate Type of Lease ST.      | ATE FEE        |   |
|    | 1000 Rio Brazos Rd., Aztec, NM 87410                               |                                                                                              |                                 | 6. State Oil & Gas Lease N M - 144 |                |   |
|    | SUNDRY NOT                                                         | TCES AND REPORTS ON W                                                                        | ELLS                            |                                    |                | 7 |
|    | (FORM C                                                            | OPOSALS TO DRILL OR TO DEEP!<br>RVOIR. USE "APPLICATION FOR F<br>:-101) FOR SUCH PROPOSALS.) | EN OR PLUG BACK TO A<br>PERMIT" | 7. Lease Name or Unit Agr          |                |   |
|    | 1. Type of Well: Oil GAS WELL WELL                                 | onex Bio                                                                                     | INE Well                        | - ARNOLL RAMS                      | ey diate       |   |
|    | 2. Name of Operator P+S Br                                         | INE SAles                                                                                    |                                 | 8. Well No.                        |                |   |
|    | 3. Address of Operator  Box 176                                    | 69 EUNICE, N                                                                                 | AI.                             | 9. Pool name or Wildcat SAIF       | entinal        | _ |
| i  | 4 Well Location                                                    |                                                                                              |                                 | <del></del>                        |                | _ |
|    | Unit Letter : 3 &                                                  | 81 Feet From The South                                                                       | Line std9                       | Peet From The                      | Line           | ; |
|    | Section 16                                                         |                                                                                              | Range 37                        | NMPM Lea                           | County         |   |
|    |                                                                    | 10. Elevation (Show when                                                                     | her DF, RKB, RT, GR, etc.)      |                                    |                |   |
|    | 11. Check A                                                        | Appropriate Box to Indicate                                                                  | Nature of Notice, R             | eport, or Other Data               |                |   |
|    | NOTICE OF INT                                                      | ENTION TO:                                                                                   | SUE                             | SEQUENT REPOR                      | IT OF:         |   |
| 1  | PERFORM REMEDIAL WORK                                              | PLUG AND ABANDON                                                                             | REMEDIAL WORK                   | ALTERIA                            | ig casing      | _ |
| 1  | TEMPORARILY ABANDON                                                | CHANGE PLANS                                                                                 | COMMENCE DRILLING               | OPNS. DPLUGA                       | ND ABANDONMENT | ( |
| ı  | PULL OR ALTER CASING                                               |                                                                                              | CASING TEST AND CE              | EMENT JOB                          |                |   |
| (  | OTHER:                                                             |                                                                                              | OTHER:                          |                                    |                | _ |
| •  | 12. Describe Proposed or Completed Operations work) SEE RULE 1103. | tions (Clearly state all pertinent detail                                                    | , and give pertinent dates, inc | auf STED INGUIC                    | ану proposed   | _ |
|    | 1 Riged up Poo                                                     | /-                                                                                           |                                 | TED INQUIT                         | <i>'</i> 7     |   |
|    | 2. Test Casing to                                                  | 500 #                                                                                        | 25                              | QUES/CT                            | ( NE           |   |
|    | 3. RAN 1000 23/8                                                   | Tahina                                                                                       | JAVE PA                         | OPIES WELL                         | 410            |   |
|    | 4- Pemped 30 se                                                    | and Clavery                                                                                  | ON PA                           | apir El                            | ,              |   |
|    | 5- Ciac cement                                                     | To surface                                                                                   | 0 0                             | Wir                                |                |   |
|    | 6 Pared Tobing.                                                    |                                                                                              |                                 | DOPC A AP                          |                |   |
|    | 7. find " op 78                                                    | come w/ come                                                                                 | ~ }                             | OFIFS WELL  LUP 118                | 102            |   |
|    | 8. Installed Trey 1                                                |                                                                                              |                                 | 1/18/                              |                |   |
|    | 9 Cut of Dend 1                                                    | ken-                                                                                         | ,                               |                                    |                |   |
| _  | 10 Cleaned Locat                                                   | 100 6/8/                                                                                     | 98                              |                                    |                |   |
|    | I hereby certify that the information above is true a              | /                                                                                            | belief.                         | <u> </u>                           | 1 2 50         |   |
|    | SIGNATURE Tame                                                     | Ma The                                                                                       | Fine                            | h-2 /                              |                |   |
|    |                                                                    |                                                                                              | THE PARTAJE                     | DATE                               | 6-8-98         | _ |
| =  | TYPEORPRINT NAME PAUL                                              |                                                                                              | me , Me (A) e                   | TELEPHONE NO. 394                  | 2545           | _ |
| =  | TYPE OR PRINT NAME PAul T                                          |                                                                                              |                                 | <b>ТЕДЕРНО</b> МЕ NO. 394-         | _              | = |
| 3  |                                                                    |                                                                                              | On 8 to contra                  |                                    | NOV 0 6 199    |   |