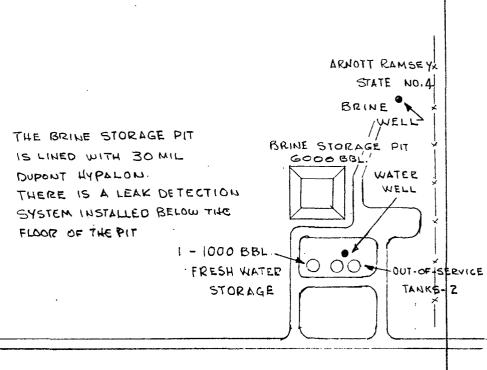

# PERMITS, RENEWALS, & MODS

CLOSED

|    | Submit 3 Copies                                                    | State of New                                                                                 |                                 | pate programming                   | Form C-103     |   |
|----|--------------------------------------------------------------------|----------------------------------------------------------------------------------------------|---------------------------------|------------------------------------|----------------|---|
| 7. | to Appropriate District Office                                     | Energy, Minerals and Matural                                                                 | Resources Department            |                                    | Revised 1-1-89 |   |
|    | DISTRICT I<br>P.O. Box 1980, Hobbs, NM 88240                       | OIL CONSERVAT                                                                                |                                 | WELL API NO.<br>30.025-3           | 11270          |   |
|    | DISTRICT II P.O. Drawer DD, Artesia, NM 88210                      | Santa Fe, New Me                                                                             |                                 |                                    | 31279          | _ |
|    | DISTRICT III                                                       |                                                                                              | .'<br>                          | 5. Indicate Type of Lease ST.      | ATE FEE        |   |
|    | 1000 Rio Brazos Rd., Aztec, NM 87410                               |                                                                                              |                                 | 6. State Oil & Gas Lease N M - 144 |                |   |
|    | SUNDRY NOT                                                         | TCES AND REPORTS ON W                                                                        | ELLS                            |                                    |                | 7 |
|    | (FORM C                                                            | OPOSALS TO DRILL OR TO DEEP!<br>RVOIR. USE "APPLICATION FOR F<br>:-101) FOR SUCH PROPOSALS.) | EN OR PLUG BACK TO A<br>PERMIT" | 7. Lease Name or Unit Agr          |                |   |
|    | 1. Type of Well: Oil GAS WELL WELL                                 | onex Bio                                                                                     | INE Well                        | - ARNOLL RAMS                      | ey diate       |   |
|    | 2. Name of Operator P+S Br                                         | INE SAles                                                                                    |                                 | 8. Well No.                        |                |   |
|    | 3. Address of Operator  Box 176                                    | 69 EUNICE, N                                                                                 | AI.                             | 9. Pool name or Wildcat SAIF       | entinal        | _ |
| i  | 4 Well Location                                                    |                                                                                              |                                 | <del></del>                        |                | _ |
|    | Unit Letter : 3 &                                                  | 81 Feet From The South                                                                       | Line std9                       | Peet From The                      | Line           | ; |
|    | Section 16                                                         |                                                                                              | Range 37                        | NMPM Lea                           | County         |   |
|    |                                                                    | 10. Elevation (Show when                                                                     | her DF, RKB, RT, GR, etc.)      |                                    |                |   |
|    | 11. Check A                                                        | Appropriate Box to Indicate                                                                  | Nature of Notice, R             | eport, or Other Data               |                |   |
|    | NOTICE OF INT                                                      | ENTION TO:                                                                                   | SUE                             | SEQUENT REPOR                      | IT OF:         |   |
| 1  | PERFORM REMEDIAL WORK                                              | PLUG AND ABANDON                                                                             | REMEDIAL WORK                   | ALTERIA                            | ig casing      | _ |
| 1  | TEMPORARILY ABANDON                                                | CHANGE PLANS                                                                                 | COMMENCE DRILLING               | OPNS. DPLUGA                       | ND ABANDONMENT | ( |
| ı  | PULL OR ALTER CASING                                               |                                                                                              | CASING TEST AND CE              | EMENT JOB                          |                |   |
| (  | OTHER:                                                             |                                                                                              | OTHER:                          |                                    |                | _ |
| •  | 12. Describe Proposed or Completed Operations work) SEE RULE 1103. | tions (Clearly state all pertinent detail                                                    | , and give pertinent dates, inc | auf STED INGUIC                    | ану proposed   | _ |
|    | 1 Riged up Poo                                                     | /-                                                                                           |                                 | TED INQUIT                         | <i>'</i> 7     |   |
|    | 2. Test Casing to                                                  | 500 #                                                                                        | 25                              | QUES/CT                            | ( NE           |   |
|    | 3. RAN 1000 23/8                                                   | Tahina                                                                                       | JAVE PA                         | OPIES WELL                         | 410            |   |
|    | 4- Pemped 30 se                                                    | and Clavery                                                                                  | ON PA                           | apir El                            | ,              |   |
|    | 5- Ciac cement                                                     | To surface                                                                                   | 0 0                             | Wir                                |                |   |
|    | 6 Pared Tobing.                                                    |                                                                                              |                                 | DOPC A AP                          |                |   |
|    | 7. find " op 78                                                    | come w/ come                                                                                 | ~ }                             | OFIFS WELL  LUP 118                | 102            |   |
|    | 8. Installed Trey 1                                                |                                                                                              |                                 | 1/18/                              |                |   |
|    | 9 Cut of Dend 1                                                    | ken-                                                                                         | ,                               |                                    |                |   |
| _  | 10 Cleaned Locat                                                   | 100 6/8/                                                                                     | 98                              |                                    |                |   |
|    | I hereby certify that the information above is true a              | /                                                                                            | belief.                         | <u> </u>                           | 1 2 50         |   |
|    | SIGNATURE Tame                                                     | Ma The                                                                                       | Fine                            | h-2 /                              |                |   |
|    |                                                                    |                                                                                              | THE PARTAJE                     | DATE                               | 6-8-98         | _ |
| =  | TYPEORPRINT NAME PAUL                                              |                                                                                              | me , Me (A) e                   | TELEPHONE NO. 394                  | 2545           | _ |
| =  | TYPE OR PRINT NAME PAul T                                          |                                                                                              |                                 | <b>ТЕДЕРНО</b> МЕ NO. 394-         | _              | = |
| 3  |                                                                    |                                                                                              | On 8 to contra                  |                                    | NOV 0 6 199    |   |

| DISTRICT I<br>P.O. Box 1980, Hobbs, NM 88240  OIL CONSERVATION DIVISION P.O. Box 2088                                                                                                                | WELL API NO.                                 |  |  |  |  |  |
|------------------------------------------------------------------------------------------------------------------------------------------------------------------------------------------------------|----------------------------------------------|--|--|--|--|--|
| DISTRICT II P.O. Drawer DD, Artesia, NM 88210  Santa Fe, New Mexico 87504-2088                                                                                                                       | 5. Indicate Type of Lease  STATE X FEE       |  |  |  |  |  |
| DISTRICT III 1000 Rio Brazos Rd., Aztec, NM 87410                                                                                                                                                    | 6. State Oil & Gas Lease No.                 |  |  |  |  |  |
| SUNDRY NOTICES AND REPORTS ON WELLS (DO NOT USE THIS FORM FOR PROPOSALS TO DRILL OR TO DEEPEN OR PLUG BACK TO A DIFFERENT RESERVOIR. USE "APPLICATION FOR PERMIT"  (FORM C-101) FOR SUCH PROPOSALS.) | 7. Lease Name or Unit Agreement Name         |  |  |  |  |  |
| 1. Type of Well: OIL GAS WELL OTHER Brine Well                                                                                                                                                       | Arnott Ramsey State                          |  |  |  |  |  |
| 2 Name of Operator P & S Brine Sales                                                                                                                                                                 | 8. Well No. 6                                |  |  |  |  |  |
| 3. Address of Operator P.O. Box Drawer 1769 Eunice, NM                                                                                                                                               | 9. Pool name or Wildcat Salt Section         |  |  |  |  |  |
| 4. Well Location  Unit Letter P: 581 Feet From The South Line and 93                                                                                                                                 | Feet From The <u>East</u> Line               |  |  |  |  |  |
| 16 25 27                                                                                                                                                                                             | NMPM Lea County                              |  |  |  |  |  |
| 10. Elevation (Show whether DF, RKB, RT, GR, etc.)                                                                                                                                                   |                                              |  |  |  |  |  |
| 11. Check Appropriate Box to Indicate Nature of Notice, Re                                                                                                                                           | eport, or Other Data                         |  |  |  |  |  |
|                                                                                                                                                                                                      | SEQUENT REPORT OF:                           |  |  |  |  |  |
| PERFORM REMEDIAL WORK PLUG AND ABANDON X REMEDIAL WORK                                                                                                                                               | ALTERING CASING                              |  |  |  |  |  |
| TEMPORARILY ABANDON CHANGE PLANS COMMENCE DRILLING                                                                                                                                                   | OPNS. PLUG AND ABANDONMENT                   |  |  |  |  |  |
| PULL OR ALTER CASING CASING TEST AND CE                                                                                                                                                              | MENT JOB                                     |  |  |  |  |  |
| OTHER: OTHER:                                                                                                                                                                                        |                                              |  |  |  |  |  |
| <ol> <li>Describe Proposed or Completed Operations (Clearly state all pertinent details, and give pertinent dates, included work) SEE RULE 1103.</li> </ol>                                          | ling estimated date of starting any proposed |  |  |  |  |  |
| Well presently has a cast iron bridge plug set at Motify OCD before commencing.                                                                                                                      | 1000 ft.                                     |  |  |  |  |  |
| <ol> <li>Rig up unit.</li> <li>Pressure test casing to 500#</li> <li>Run in hole with 2 3/8" tubing to 1000 ft. an surface.</li> <li>Install dry hole marker, cut anchors and clear</li> </ol>       |                                              |  |  |  |  |  |
| I hereby certify that the information above is true and complete to the best of my knowledge and belief.  SIGNATURE Agent  TYPE OR PRINT NAME Eddie W. Seay                                          | DATE 4-6-98 TELEPHONE NO. 392-2236           |  |  |  |  |  |
|                                                                                                                                                                                                      |                                              |  |  |  |  |  |