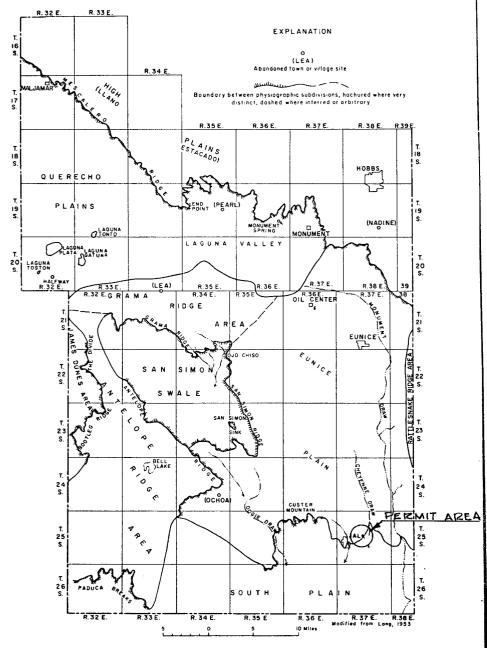

Water well

Upper figure is depth to water; lower figure is depth of well. Open circles are wells finished in Tertiary or Quaternary rocks; solid circles are wells finished in Triassic rocks

F = Flowing

R = Reported

P = Water level measured while pumping

D = Dry

? = Uncertainty as to aquifer

> = More than

<= Less than

(See tables 6 and 7 for detailed well data.)

\_\_\_\_ 3925----

Water-table contour in Tertiary or Quaternary rocks

Dashed where inferred or uncertain.

Contour interval 25 feet. Datum

mean sea level

3500

Water-table or piezometric contour on water body in Triassic aquifers

Dashed where inferred or uncertain.

Contour interval 100 feet. Datum

mean sea level

Approximate position of boundary between Triassic rocks and saturated Tertiary and Quaternary rocks





Figure 3
Physiographic subdivisions of southern Lea County, N. Mex.



Figure 13
Structure map and cross section of the Delaware basin and Central basin platform, Lea County, N. Mex.

PERMIAN BRINE SALES, INC.

JAL BRINE STATION

WELL PLUGGING AND ABANDONMENT REPORTS

| ENERGY AND MINERALS DEPARTMENT