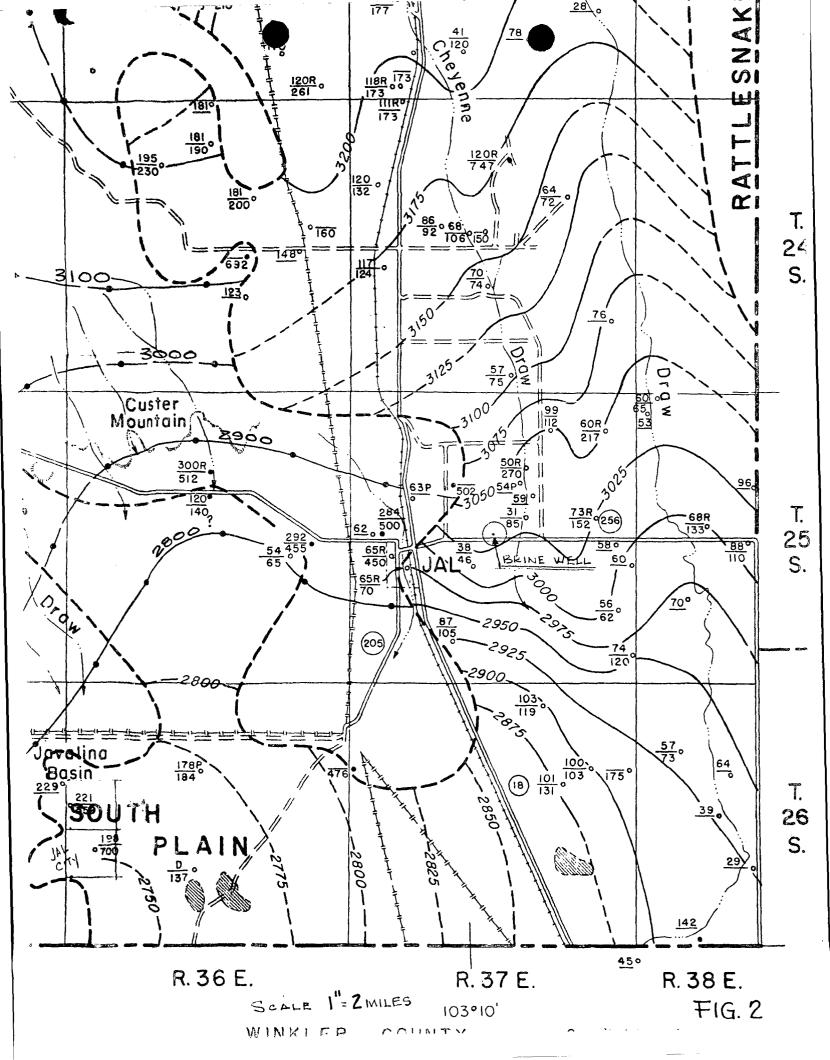

## Water well

Upper figure is depth to water; lower figure is depth of well. Open circles are wells finished in Tertiary or Quaternary rocks; solid circles are wells finished in Triassic rocks

F = Flowing

R = Reported

P = Water level measured while pumping

D = Dry

? = Uncertainty as to aquifer

> = More than

<= Less than

(See tables 6 and 7 for detailed well data.)

\_\_\_\_ 3925----

Water-table contour in Tertiary or Quaternary rocks

Dashed where inferred or uncertain.

Contour interval 25 feet. Datum

mean sea level

3500

Water-table or piezometric contour on water body in Triassic aquifers

Dashed where inferred or uncertain.

Contour interval 100 feet. Datum

mean sea level

Approximate position of boundary between Triassic rocks and saturated Tertiary and Quaternary rocks





Figure 3
Physiographic subdivisions of southern Lea County, N. Mex.



Figure 13
Structure map and cross section of the Delaware basin and Central basin platform, Lea County, N. Mex.

PERMIAN BRINE SALES, INC.

JAL BRINE STATION

WELL PLUGGING AND ABANDONMENT REPORTS

| ENERGY AND MINERALS DEPARTMENT