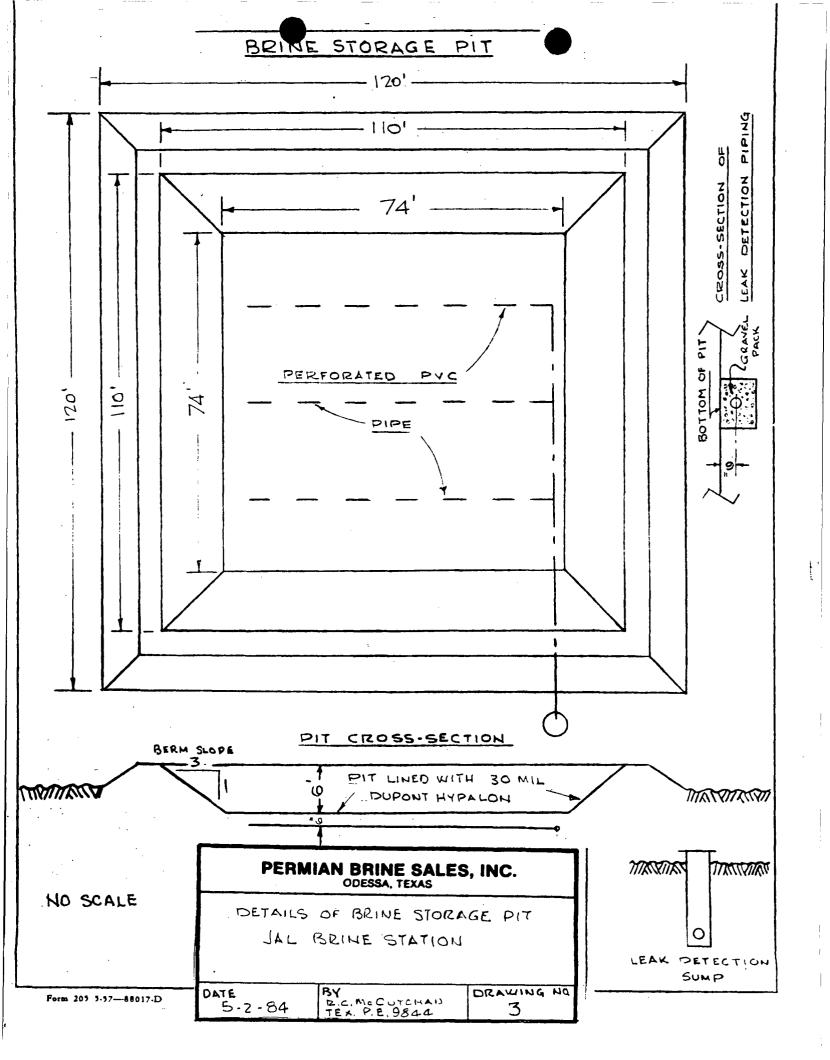

nt of the Triassic formations.

Figure No. 18 shows a typical cross-section of an area immediately north of the Jal brine station site. These type of depressions, an erosional feature, are found throughout this area. These features are formed both by subsidence and sub-surface collapse resulting from solution of the evaporites.

## DRAINAGE

There is no integrated drainage in southern Lea County, hence there is no through-going drainage to the Pecos River to the west and south. All stream courses are ephemeral and only one, Monument Draw has significant length; it traverses the eastern part of the county from north to south for approximately 35 miles and extends into Texas. See Figure No. 3.

JAL BRINE STATION

## DRAWINGS



DATE: DRAWING NO.: BY: R.C. MCCUTCHAN 4-18-84 TEX. P.E. 9844





JAL BRINE STATION

MAPS

| The second of the second of the second of the second of the second of the second of the second of the second of the second of the second of the second of the second of the second of the second of the second of the second of the second of the second of the second of the second of the second of the second of the second of the second of the second of the second of the second of the second of the second of the second of the second of the second of the second of the second of the second of the second of the second of the second of the second of the second of the second of the second of the second of the second of the second of the second of the second of the second of the second of the second of the second of the second of the second of the second of the second of t