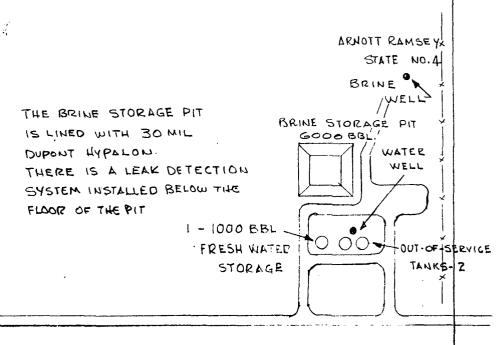

RINE SALES, INC.

24-HOUR BRINE SERVICE THROUGHOUT THE PERMIAN BASIN SANTA FE

ODESSA, TEXAS 79760

PHONE 332-0531

November 8, 1982

State of New Mexico Energy and Minerals Department Oil Conservation Division P.O. Box 2088 Santa Fe, New Mexico 87501

Attention: Mr. Joe D. Ramey

Division Director

Dear Sir:

Pursuant to your letter of September 9, 1982, and to subsequent telephone conversations with Mr. Oscar Simpson, attached hereto is a filing of a discharge plan for an in situ extraction well for brine. This filing is for the well located in:

> Section 16, Township 25 South, Range 37 East in Lea County.

If additional information is required, please call me.

Very truly yours,

PERMIAN BRINE SALES, INC.

A.L. Hickerson President

ALH/rdt Attachment

CC/Mr. Cecil Brown Unichem, Inc.



SE/4 SE/4 SEC. 16 . <u>EGE, 37 E</u> TWP. 25 S LEA CO. NEW MEX.

ST. HWY IZE

SCALE 1": 200'

PERMIAN BRINE SALES, INC.
ODESSA, TEXAS

JAL BRINE STATION

OATE: 11-5-82 R.C. McCUTCHAM DRAWING NO.
P.E. TEX. 9844





P. O. BOX 1591

# PERMIAN BRINE SALES, INC.

### 24-HOUR BRINE SERVICE THROUGHOUT THE PERMIAN BASIN

ODESSA, TEXAS

PHONE 332-0531

November 8, 1982

State of New Mexico
Energy and Minerals Department
Oil Conservation Division
P.O. Box 2088
Santa Fe, New Mexico 87501

Attention: Mr. Joe D. Ramey

Division Director

Dear Sir:

Pursuant to your letter of September 9, 1982, and to subsequent telephone conversations with Mr. Oscar Simpson, attached hereto is a filing of a discharge plan for an in situ extraction well for brine. This filing is for the well located in:

Section 16,