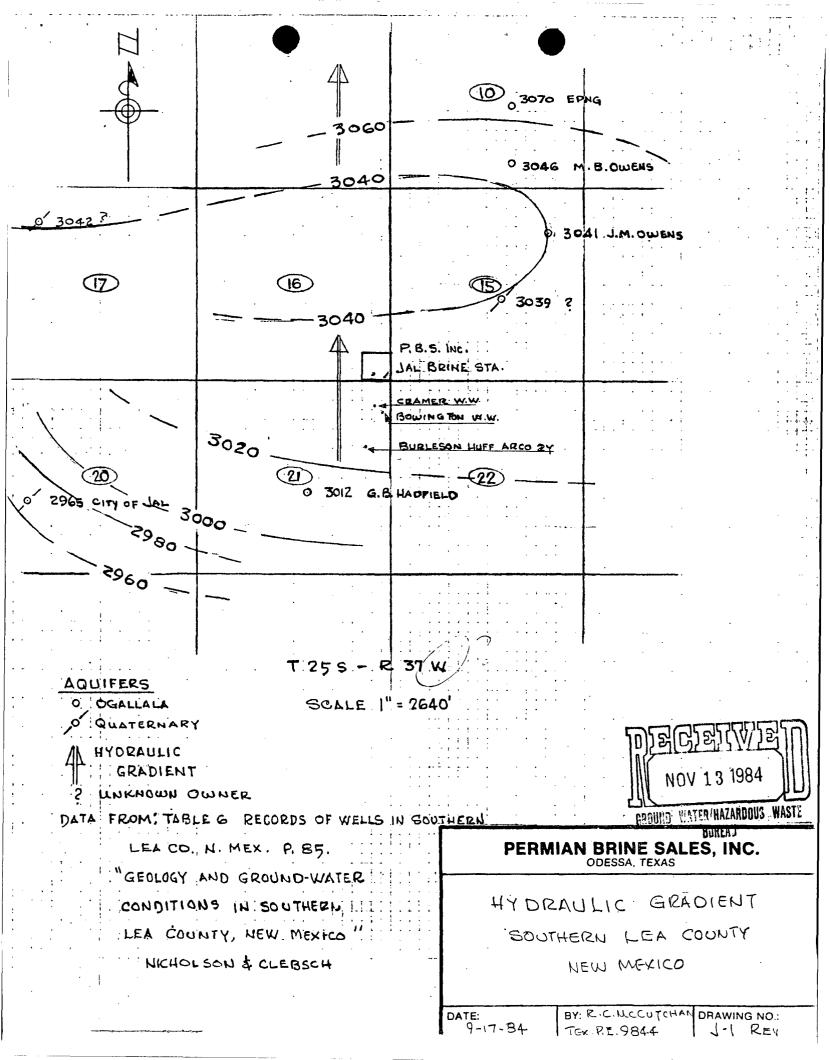

Sa                   | ry M              | Buy                  | NOV 1 3 1984                           |
|                    |                        |                                       |                                                                    |                             |                               | ·                    |                   | 신.                   |                                        |
|                    |                        |                                       | 1 ろ                                                                | -9-8                        |                               |                      |                   | 69                   | MATER/HAZARDOUS                        |

CARUTTO WATER/HAZARDOUS WASTE BUREA'I







BURLESON HUFF ARCO 24



Permitan Brane lettre 11/28/84 0% --- ,5%. 16.95 meg/e K 663 mg/l 1.5% Ca 1027 " 51.25 " Mas 1% 582 47.88 96370 4192.10 97% 4308.18 Hotal 504 91.24 4380 1.7 Cl 5349.94 189647 98 HC03 191.2 ~-3 3.13 TDS(cale.) 292860 5444.31 40/al

Mosely 11/28/84 0.219 meg/2 8 58 mg/l Ca 430 .21.457 May 174 14.313 352 15.312 80g 629.9 13.12/ 1190 Ce. 33.570 HCO3 189.6 3.108

11/28/84 Cramer 1.994 K 78 Ca 3164 157.885 1025 84.317 Na 0.54 23862 1037.997 509 51.721 2483 CP 43762 1234.526 HC03 130.2 2.134

Mosely 9/17/24 Ca 660 32.934 Ma 219 18.015 375 16.313 504 707 Na: 0,21 14.727 Cl 1775 50.073 HCO3 205 3.360

wafer 0.205 meg/L Ca 1.648 33 Ma 2.221 27 Na No : 1.14 15.530 357 4.978 Suy 239 8.802 312 HC03 6.163 376

Na : 1.21

"#1 Mont for "

Co 4 0.200

May 12.2 1.004

No 483 2