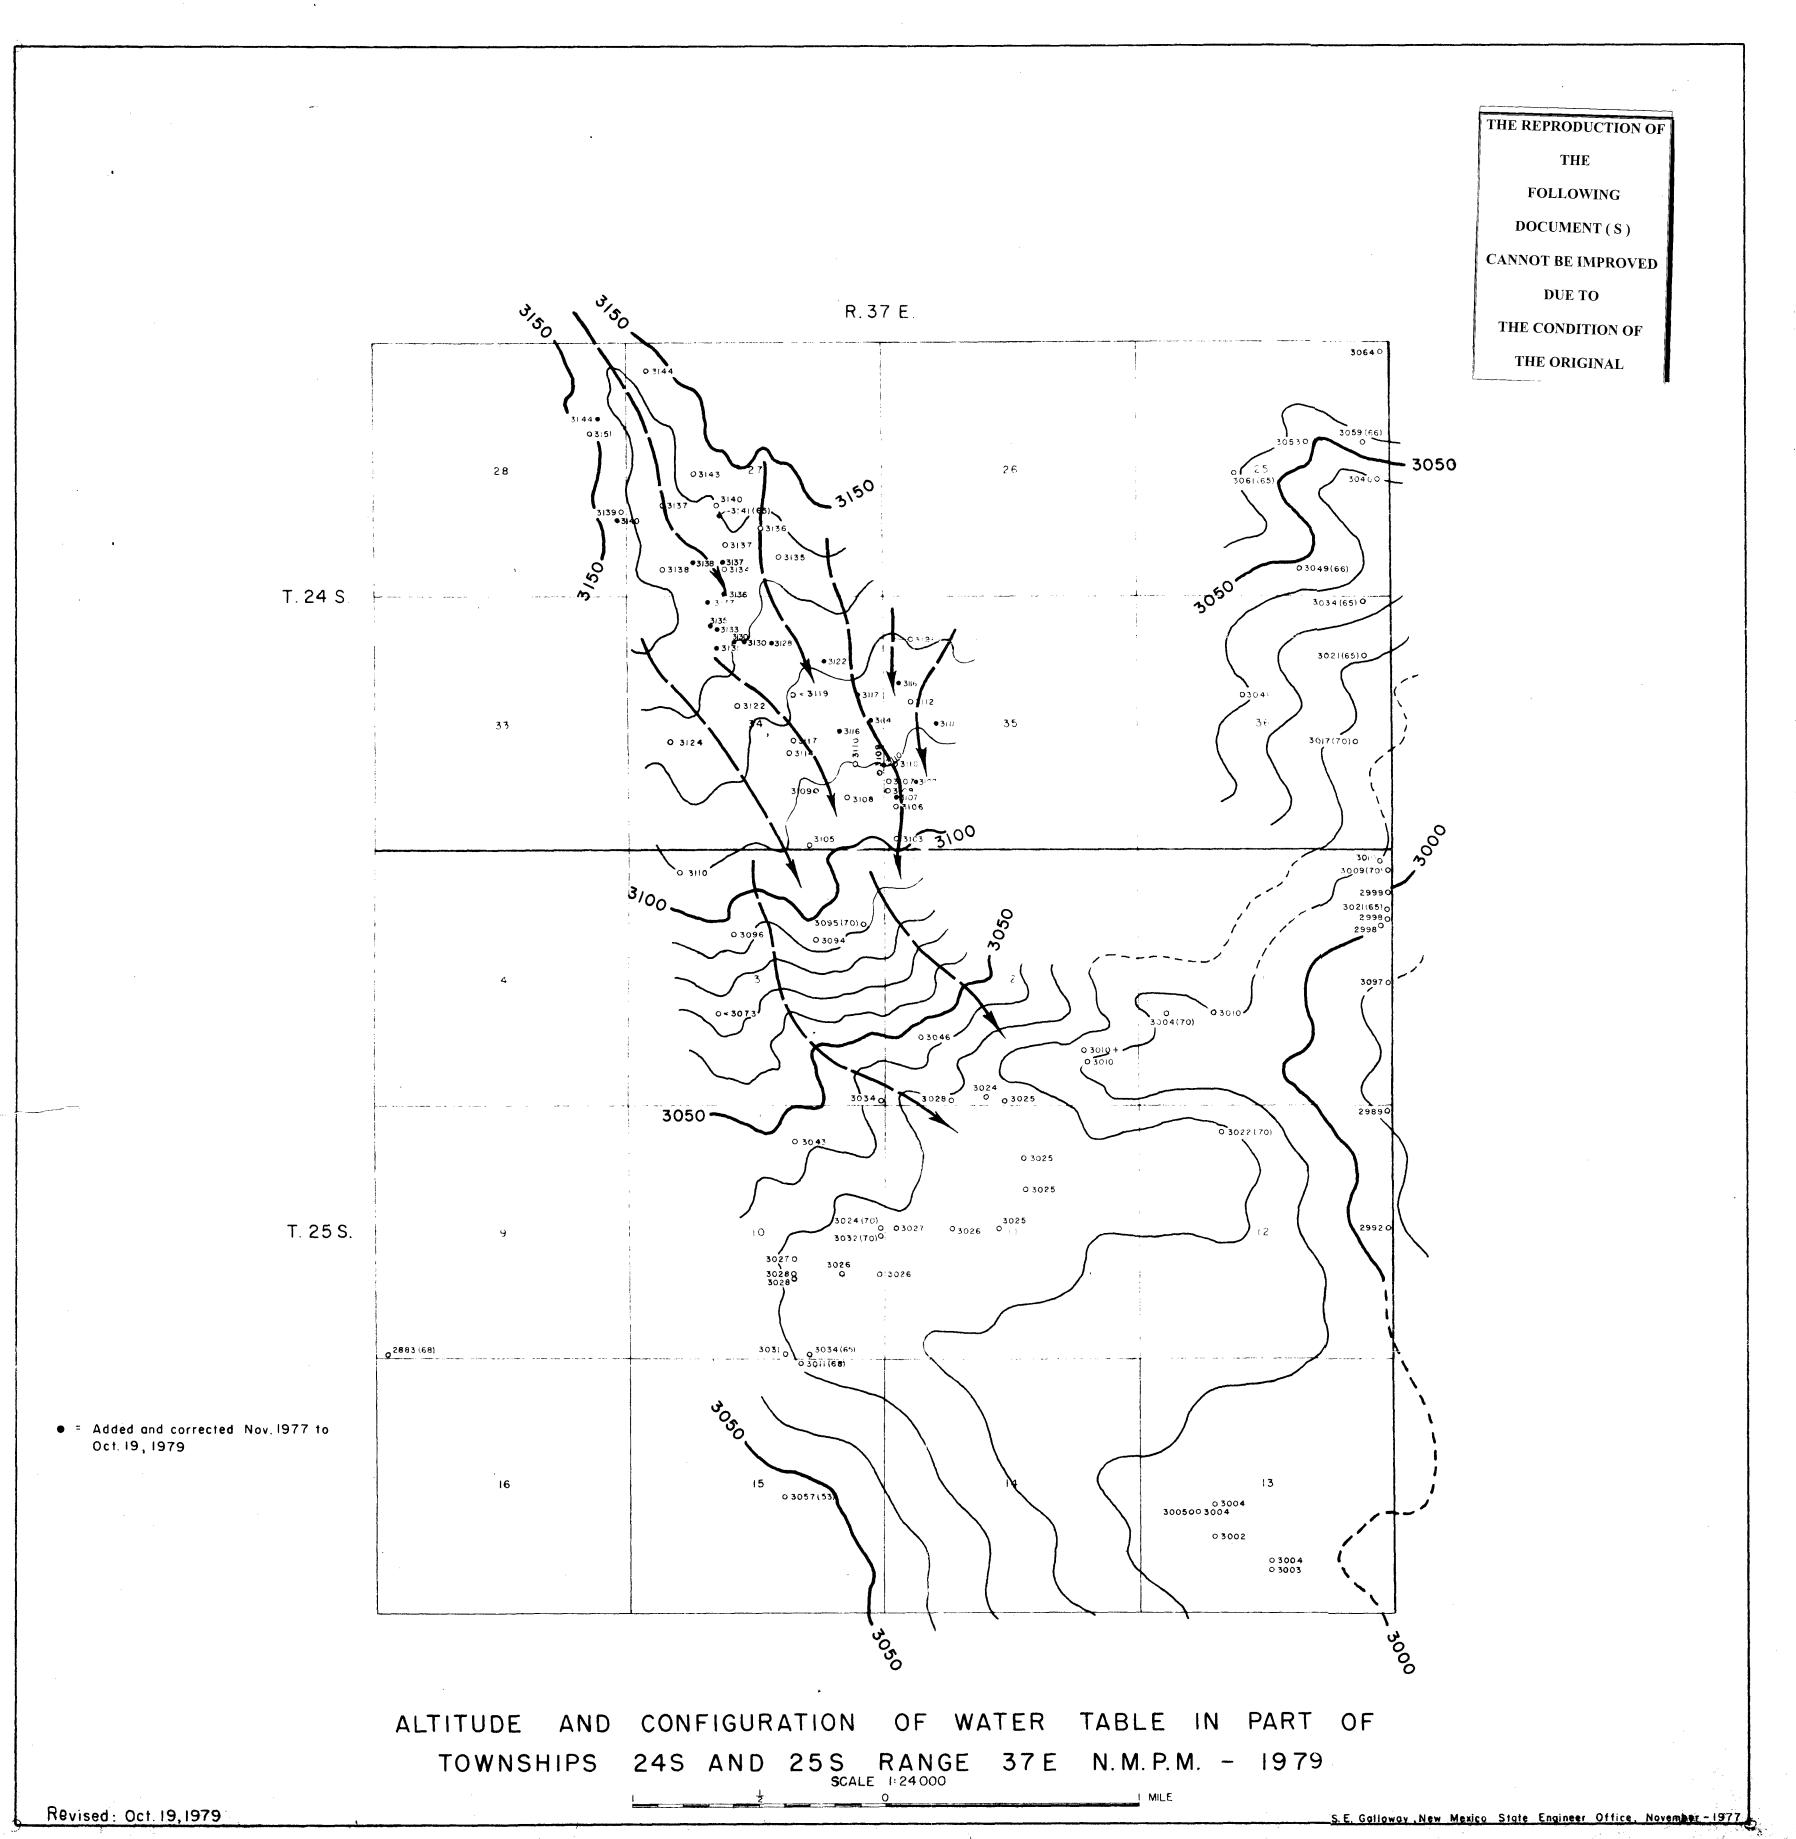

rson, Saline, and Dickinson Counties, Kansas. Kansas Geological Survey, The University of Kansas, Lawrence. Kansas.

Young, Hugh D. 1962. Statistical Treatment of Experimental Data. McGraw-Hill Book Company Inc., New York, New York.

# Biographical Sketch

Vernon A. Mast is associate professor of civil engineering at Oklahoma State University. His responsibilities include teaching undergraduate and graduate courses, and supervising graduate research. His primary research interest is ion migration and attenuation through soils. He has served as a consultant in more than 100 cases involving contamination of ground water by oil field operations. Dr. Mast received his graduate degrees from the University of Pennsylvania and The Ohio State University. He is a registered professional engineer.





ALTITUDE AND CONFIGURATION OF WATER TABLE IN PART OF TOWNSHIPS 24S AND 255 RANGE 37E N.M.P.M. - 1979

R. 36 E. R. 3,7 E. R. 38 E. THE REPRODUCTION OF 03176 ●3+16 3154<sup>2</sup>● 2999? 3034 ●3156? DOCUMENT (S) CANNOT BE IMPROVED 3142**0** 30**08** DUE TO THE CONDITION OF **◆** 3005 THE ORIGINAL **◆3105 ◆3108 43**119 -0-3101? 3118 - 3127 -3128 - 3113? 3079 - 3111 >2977 T. 25 S. 03096 310376 308976 03093 T. 25 S. 3081 00 00 11 12 00 13 00 13 00 13 00 13 00 13 00 13 00 13 00 13 00 13 00 13 00 13 00 13 00 13 00 13 00 13 00 13 00 13 00 13 00 13 00 13 00 13 00 13 00 13 00 13 00 13 00 13 00 13 00 13 00 13 00 13 00 13 00 13 00 13 00 13 00 13 00 13 00 13 00 13 00 13 00 13 00 13 00 13 00 13 00 13 00 13 00 13 00 13 00 13 00 13 00 13 00 13 00 13 00 13 00 13 00 13 00 13 00 13 00 13 00 13 00 13 00