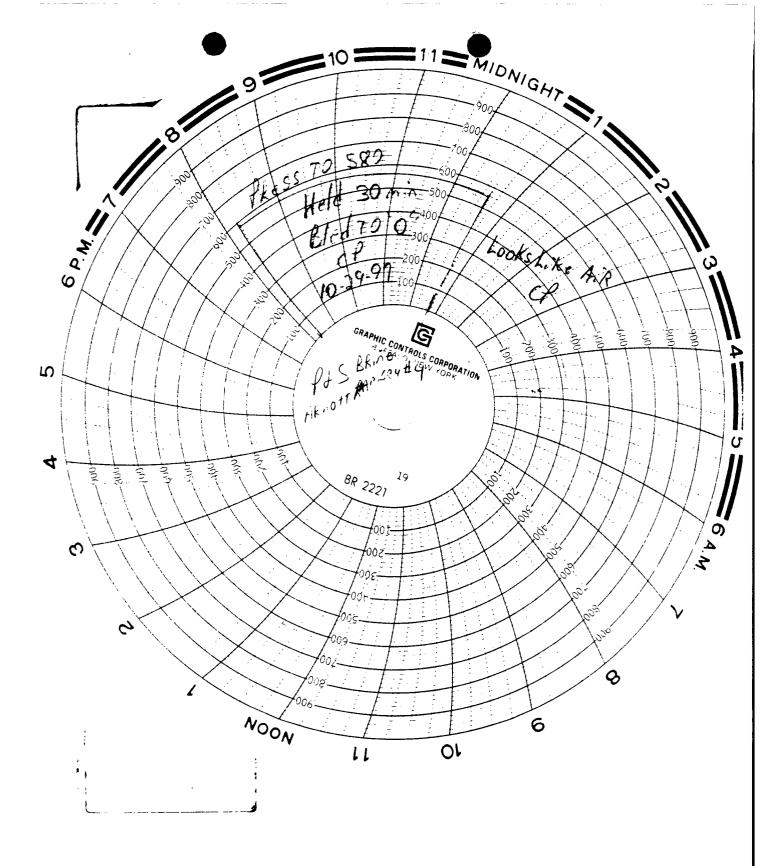

# PERMITS, RENEWALS, & MODS

CLOSED

|    | Submit 3 Copies                                                    | State of New                                                                                 |                                 | pate programming                   | Form C-103     |   |
|----|--------------------------------------------------------------------|----------------------------------------------------------------------------------------------|---------------------------------|------------------------------------|----------------|---|
| 7. | to Appropriate District Office                                     | Energy, Minerals and Matural                                                                 | Resources Department            |                                    | Revised 1-1-89 |   |
|    | DISTRICT I<br>P.O. Box 1980, Hobbs, NM 88240                       | OIL CONSERVAT                                                                                |                                 | WELL API NO.<br>30.025-3           | 11270          |   |
|    | DISTRICT II P.O. Drawer DD, Artesia, NM 88210                      | Santa Fe, New Me                                                                             |                                 |                                    | 31279          | _ |
|    | DISTRICT III                                                       |                                                                                              | .'<br>                          | 5. Indicate Type of Lease ST.      | ATE FEE        |   |
|    | 1000 Rio Brazos Rd., Aztec, NM 87410                               |                                                                                              |                                 | 6. State Oil & Gas Lease N M - 144 |                |   |
|    | SUNDRY NOT                                                         | TCES AND REPORTS ON W                                                                        | ELLS                            |                                    |                | 7 |
|    | (FORM C                                                            | OPOSALS TO DRILL OR TO DEEP!<br>RVOIR. USE "APPLICATION FOR F<br>:-101) FOR SUCH PROPOSALS.) | EN OR PLUG BACK TO A<br>PERMIT" | 7. Lease Name or Unit Agr          |                |   |
|    | 1. Type of Well: Oil GAS WELL WELL                                 | onex Bio                                                                                     | INE Well                        | - ARNOLL RAMS                      | ey diate       |   |
|    | 2. Name of Operator P+S Br                                         | INE SAles                                                                                    |                                 | 8. Well No.                        |                |   |
|    | 3. Address of Operator  Box 176                                    | 69 EUNICE, N                                                                                 | AI.                             | 9. Pool name or Wildcat SAIF       | entinal        | _ |
| i  | 4 Well Location                                                    |                                                                                              |                                 | <del></del>                        |                | _ |
|    | Unit Letter : 3 &                                                  | 81 Feet From The South                                                                       | Line std9                       | Peet From The                      | Line           | ; |
|    | Section 16                                                         |                                                                                              | Range 37                        | NMPM Lea                           | County         |   |
|    |                                                                    | 10. Elevation (Show when                                                                     | her DF, RKB, RT, GR, etc.)      |                                    |                |   |
|    | 11. Check A                                                        | Appropriate Box to Indicate                                                                  | Nature of Notice, R             | eport, or Other Data               |                |   |
|    | NOTICE OF INT                                                      | ENTION TO:                                                                                   | SUE                             | SEQUENT REPOR                      | IT OF:         |   |
| 1  | PERFORM REMEDIAL WORK                                              | PLUG AND ABANDON                                                                             | REMEDIAL WORK                   | ALTERIA                            | ig casing      | _ |
| 1  | TEMPORARILY ABANDON                                                | CHANGE PLANS                                                                                 | COMMENCE DRILLING               | OPNS. DPLUGA                       | ND ABANDONMENT | ( |
| ı  | PULL OR ALTER CASING                                               |                                                                                              | CASING TEST AND CE              | EMENT JOB                          |                |   |
| (  | OTHER:                                                             |                                                                                              | OTHER:                          |                                    |                | _ |
| •  | 12. Describe Proposed or Completed Operations work) SEE RULE 1103. | tions (Clearly state all pertinent detail                                                    | , and give pertinent dates, inc | auf STED INGUIC                    | ану proposed   | _ |
|    | 1 Riged up Poo                                                     | /-                                                                                           |                                 | TED INQUIT                         | <i>'</i> 7     |   |
|    | 2. Test Casing to                                                  | 500 #                                                                                        | 25                              | QUES/CT                            | ( NE           |   |
|    | 3. RAN 1000 23/8                                                   | Tahina                                                                                       | JAVE PA                         | OPIES WELL                         | 410            |   |
|    | 4- Pemped 30 se                                                    | and Clavery                                                                                  | ON PA                           | apir El                            | ,              |   |
|    | 5- Ciac cement                                                     | To surface                                                                                   | 0 0                             | Wir                                |                |   |
|    | 6 Pared Tobing.                                                    |                                                                                              |                                 | DOPC A AP                          |                |   |
|    | 7. find " op 78                                                    | come w/ come                                                                                 | ~ }                             | OFIFS WELL  LUP 118                | 102            |   |
|    | 8. Installed Trey 1                                                |                                                                                              |                                 | 1/18/                              |                |   |
|    | 9 Cut of Dend 1                                                    | ken-                                                                                         | ,                               |                                    |                |   |
| _  | 10 Cleaned Locat                                                   | 100 6/8/                                                                                     | 98                              |                                    |                |   |
|    | I hereby certify that the information above is true a              | /                                                                                            | belief.                         | <u> </u>                           | 1 2 50         |   |
|    | SIGNATURE Tame                                                     | Ma The                                                                                       | Fine                            | h-2 /                              |                |   |
|    |                                                                    |                                                                                              | THE PARTAJE                     | DATE                               | 6-8-98         | _ |
| =  | TYPEORPRINT NAME PAUL                                              |                                                                                              | me , Me (A) e                   | TELEPHONE NO. 394                  | 2545           | _ |
| =  | TYPE OR PRINT NAME PAul T                                          |                                                                                              |                                 | <b>ТЕДЕРНО</b> МЕ NO. 394-         | _              | = |
| 3  |                                                                    |                                                                                              | On 8 to contra                  |                                    | NOV 0 6 199    |   |

| DISTRICT I<br>P.O. Box 1980, Hobbs, NM 88240  OIL CONSERVATION DIVISION P.O. Box 2088                                                                                                                | WELL API NO.                                 |  |  |  |  |  |
|------------------------------------------------------------------------------------------------------------------------------------------------------------------------------------------------------|----------------------------------------------|--|--|--|--|--|
| DISTRICT II P.O. Drawer DD, Artesia, NM 88210  Santa Fe, New Mexico 87504-2088                                                                                                                       | 5. Indicate Type of Lease  STATE X FEE       |  |  |  |  |  |
| DISTRICT III 1000 Rio Brazos Rd., Aztec, NM 87410                                                                                                                                                    | 6. State Oil & Gas Lease No.                 |  |  |  |  |  |
| SUNDRY NOTICES AND REPORTS ON WELLS (DO NOT USE THIS FORM FOR PROPOSALS TO DRILL OR TO DEEPEN OR PLUG BACK TO A DIFFERENT RESERVOIR. USE "APPLICATION FOR PERMIT"  (FORM C-101) FOR SUCH PROPOSALS.) | 7. Lease Name or Unit Agreement Name         |  |  |  |  |  |
| 1. Type of Well: OIL GAS WELL OTHER Brine Well                                                                                                                                                       | Arnott Ramsey State                          |  |  |  |  |  |
| 2 Name of Operator P & S Brine Sales                                                                                                                                                                 | 8. Well No. 6                                |  |  |  |  |  |
| 3. Address of Operator P.O. Box Drawer 1769 Eunice, NM                                                                                                                                               | 9. Pool name or Wildcat Salt Section         |  |  |  |  |  |
| 4. Well Location  Unit Letter P: 581 Feet From The South Line and 93                                                                                                                                 | Feet From The <u>East</u> Line               |  |  |  |  |  |
| 16 25 27                                                                                                                                                                                             | NMPM Lea County                              |  |  |  |  |  |
| 10. Elevation (Show whether DF, RKB, RT, GR, etc.)                                                                                                                                                   |                                              |  |  |  |  |  |
| 11. Check Appropriate Box to Indicate Nature of Notice, Re                                                                                                                                           | eport, or Other Data                         |  |  |  |  |  |
|                                                                                                                                                                                                      | SEQUENT REPORT OF:                           |  |  |  |  |  |
| PERFORM REMEDIAL WORK PLUG AND ABANDON X REMEDIAL WORK                                                                                                                                               | ALTERING CASING                              |  |  |  |  |  |
| TEMPORARILY ABANDON CHANGE PLANS COMMENCE DRILLING                                                                                                                                                   | OPNS. PLUG AND ABANDONMENT                   |  |  |  |  |  |
| PULL OR ALTER CASING CASING TEST AND CE                                                                                                                                                              | MENT JOB                                     |  |  |  |  |  |
| OTHER: OTHER:                                                                                                                                                                                        |                                              |  |  |  |  |  |
| <ol> <li>Describe Proposed or Completed Operations (Clearly state all pertinent details, and give pertinent dates, included work) SEE RULE 1103.</li> </ol>                                          | ling estimated date of starting any proposed |  |  |  |  |  |
| Well presently has a cast iron bridge plug set at Motify OCD before commencing.                                                                                                                      | 1000 ft.                                     |  |  |  |  |  |
| <ol> <li>Rig up unit.</li> <li>Pressure test casing to 500#</li> <li>Run in hole with 2 3/8" tubing to 1000 ft. an surface.</li> <li>Install dry hole marker, cut anchors and clear</li> </ol>       |                                              |  |  |  |  |  |
| I hereby certify that the information above is true and complete to the best of my knowledge and belief.  SIGNATURE Agent  TYPE OR PRINT NAME Eddie W. Seay                                          | DATE 4-6-98 TELEPHONE NO. 392-2236           |  |  |  |  |  |
|                                                                                                                                                                                                      |                                              |  |  |  |  |  |