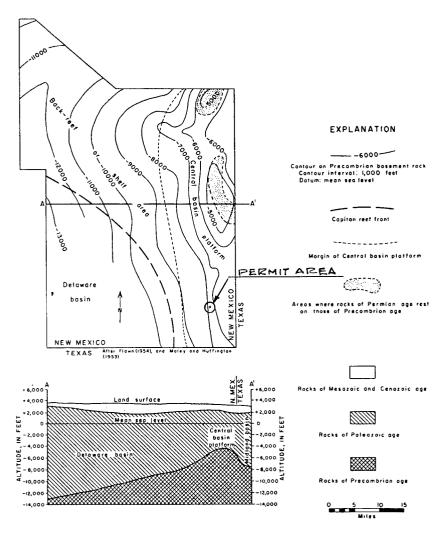

ell. Open circles are wells finished in Tertiary or Quaternary rocks; solid circles are wells finished in Triassic rocks

F = Flowing

R = Reported

P = Water level measured while pumping

D = Dry

? = Uncertainty as to aquifer

> = More than

<= Less than

(See tables 6 and 7 for detailed well data.)

\_\_\_\_ 3925----

Water-table contour in Tertiary or Quaternary rocks

Dashed where inferred or uncertain.

Contour interval 25 feet. Datum

mean sea level

3500

Water-table or piezometric contour on water body in Triassic aquifers

Dashed where inferred or uncertain.

Contour interval 100 feet. Datum

mean sea level

Approximate position of boundary between Triassic rocks and saturated Tertiary and Quaternary rocks





Figure 3
Physiographic subdivisions of southern Lea County, N. Mex.



Figure 13
Structure map and cross section of the Delaware basin and Central basin platform, Lea County, N. Mex.

PERMIAN BRINE SALES, INC.

JAL BRINE STATION

WELL PLUGGING AND ABANDONMENT REPORTS

| ENERGY AND MINERALS DEPARTMENT