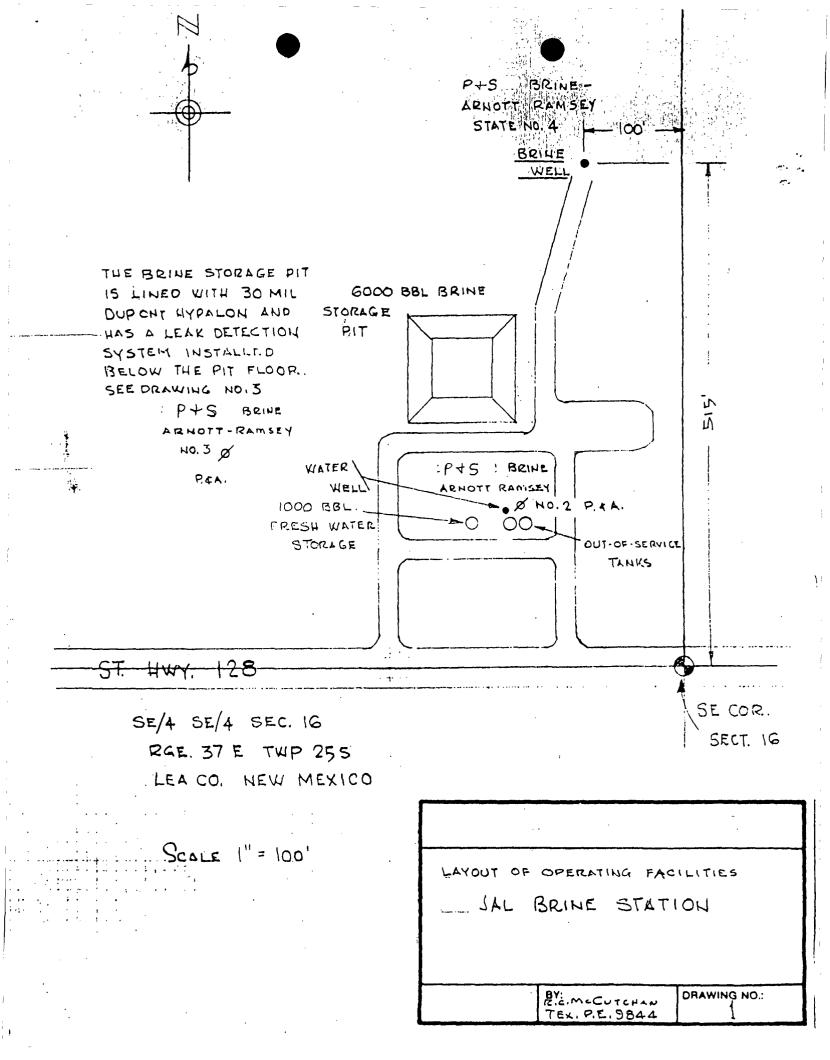

boundaries of these aquifers. The figure also indicates the Piezometric countours and areal extent of the Triassic formations.

Figure No. 18 shows a typical cross-section of an area immediately north of the Jal brine station site. These type of depressions an erosional feature, are found throughout this area. These features are formed both by subsidence and sub-surface collapse resulting from solution of the evaporites.

#### DRAINAGE

There is no integrated drainage in southern Lea County, hence there is no through-going drainage to the Pecos River to the west and south. All stream courses are ephemeral and only one, Monument Draw has significant length; it traverses the eastern part of the county from north to south for approximately 35 miles and extends into Texas. See Figure No. 3.







|