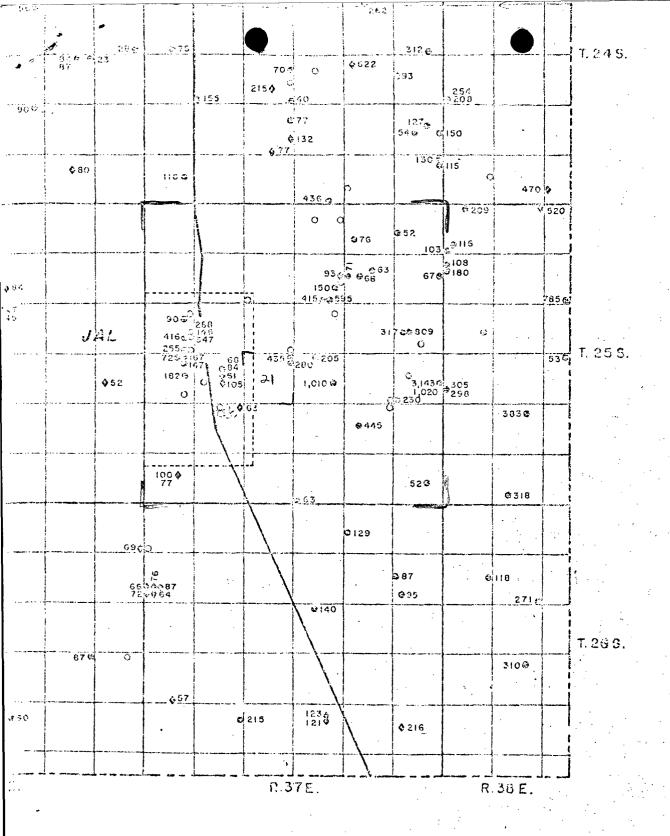

wells or from the brine pit at the well. We saw no evidence that it was an oil related problem.

In a meeting with Mr. Bowington at which Eddie Seay and I explained our thoughts and offered any technical help he wanted if he wished to determine additional liability.

The contamination had occurred at least 6 years before we were contacted and I felt contamination was not occurring at the time we were brought into the case.

In a similar case with Triassic water at Jal in the 1970's we attempted to trace where the contamination came from with no success.

# LEGEND

• = Alluvium or Ogallata well

♦ = Triassic well

🖪 = Rustier well

ORIDE CONTENT OF GROUNDWATER IN SELECTED WELLS IN SOUTHEASTERN NEW MEXICO - 1965.



Mexico State Engineer Office February 27, 1979

Sheet 6 of 6

QW - 95 - D





# STATE OF NEW MEXICO

# ENERGY AND MINERALS DEPARTMENT

OIL CONSERVATION DIVISION HOBBS DISTRICT OFFICE

TONEY ANAYA

March 7, 1984

POST OFFICE BOX 1980 HOBBS, NEW MEXICO 88240 (505) 393-6161

Mr. Ralph Bowington Box 95 Jal, NM 88252

Dear Sir:

Since our meeting in early February concerning your contaminated water well, we have obtained some information about cost of drilling monitor wells. Also, some material from the State Engineers concerning water tables and redbed formations were obtained as well as our well file. At your request and convenience, we will meet and talk about helping you.

If you have any questions, please contact Eddie W. Seay at 393-6161.

Very truly yours,

OLL CONSERVATION DIVISION

Jerry Sexton

Supervisor, District I

JS/ES/ed



TONEY ANAY A GOVERNOR

Marc