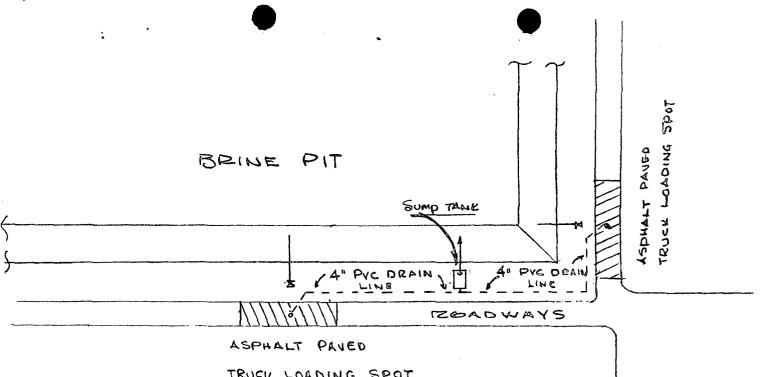

gpm capacities. Since these volumes are marginal for our operations, this has further influenced our decision to use the pressure testing.

Attached are Permian Brine drawing's No. 4 and No. 5 showing the proposed brine spill facilities for the Jal Brine Station. To prevent the pumping of oil saturated truck bottoms in the surface spill basins, we have elected to use a buried pre-cast, re-enforced concrete sump tank. This tank will be equipped with an electric motor driven sump pump with high and low level float switches.

Mrs. Paige Morgan February 26, 1986 Page Two

We sincerely hope these proposals will meet with your approval. However, if further information is required please let us hear from you.

Yours very truly, PERMIAN BRINE SALES, INC.

R.C. MC CUTCHAN

ENGINEER

RCM/law Enc.



TRUCK LOADING SPOT

# PERMIAN BRINE SALES, INC. ODESSA, TEXAS

PROPOSED TRUCK LOADING & BRINE SPILL RECOVERY FACILITIES JAL BRINE STATION

DATE: 2-21-86

BY: R.C.MCCUTCHAN DRAWING NO .: TEX. P.E. 9844

4





4' x 7'-8" x 5'-3" DEEP PRECAST REENFORCED CONCRETE SUMP TANK

# PERMIAN BRINE SALES, INC. ODESSA, TEXAS

TYPICAL BRINE LOADING SPOT WITH SPILL DRAIN & SUMP TANK DETAILS JAL BRINE STATION

7-21-86 TEX. P.B. 9844

BY: R.C. WECUTCHAND DRAWING NO .:



DENISE D. FORT DIRECTOR



#### STATE OF NEW MEXICO

#### ENVIRONMENTAL IMPROVEMENT DIVISION

P.O. Box 968, Santa Fe, New Mexico 87504-0968 (505) 984-0020

February 12, 1986

R.C. McCutchan, Geologist Permian Brine Sales, Inc. Route 3 Box 3033 Odessa, TX 79763

Dear Mr. McCutchan:

The enclosed letter will inform you of efforts on the pa