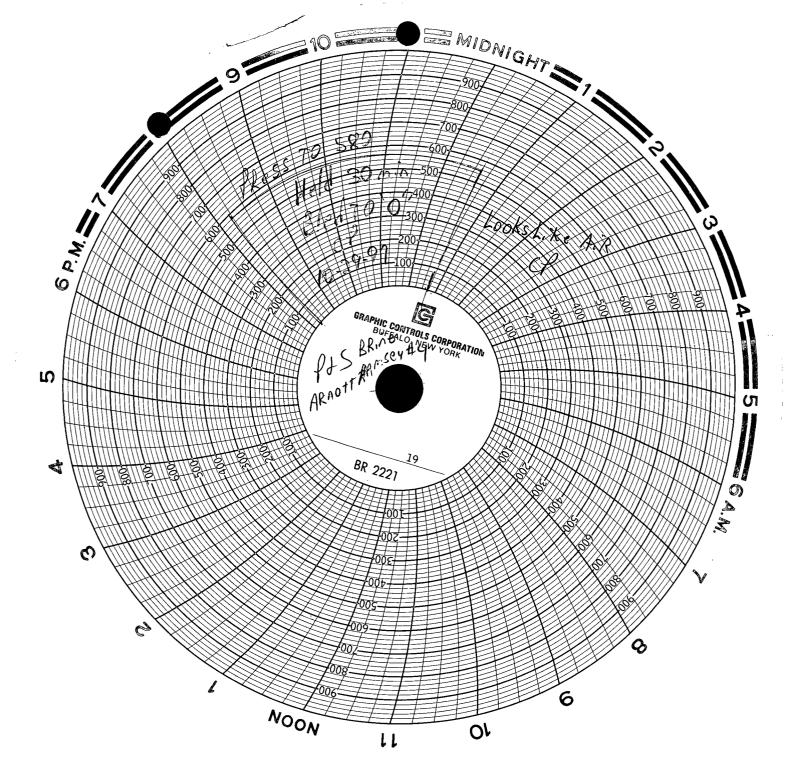

# PERMITS, RENEWALS, & MODS

CLOSED

|    | Submit 3 Copies                                                    | State of New                                                                                 |                                 | pate programming                   | Form C-103     |   |
|----|--------------------------------------------------------------------|----------------------------------------------------------------------------------------------|---------------------------------|------------------------------------|----------------|---|
| 7. | to Appropriate District Office                                     | Energy, Minerals and Matural                                                                 | Resources Department            |                                    | Revised 1-1-89 |   |
|    | DISTRICT I<br>P.O. Box 1980, Hobbs, NM 88240                       | OIL CONSERVAT                                                                                |                                 | WELL API NO.<br>30.025-3           | 11270          |   |
|    | DISTRICT II P.O. Drawer DD, Artesia, NM 88210                      | Santa Fe, New Me                                                                             |                                 |                                    | 31279          | _ |
|    | DISTRICT III                                                       |                                                                                              | .'<br>                          | 5. Indicate Type of Lease ST.      | ATE FEE        |   |
|    | 1000 Rio Brazos Rd., Aztec, NM 87410                               |                                                                                              |                                 | 6. State Oil & Gas Lease N M - 144 |                |   |
|    | SUNDRY NOT                                                         | TCES AND REPORTS ON W                                                                        | ELLS                            |                                    |                | 7 |
|    | (FORM C                                                            | OPOSALS TO DRILL OR TO DEEP!<br>RVOIR. USE "APPLICATION FOR F<br>:-101) FOR SUCH PROPOSALS.) | EN OR PLUG BACK TO A<br>PERMIT" | 7. Lease Name or Unit Agr          |                |   |
|    | 1. Type of Well: Oil GAS WELL WELL                                 | onex Bio                                                                                     | INE Well                        | - ARNOLL RAMS                      | ey diate       |   |
|    | 2. Name of Operator P+S Br                                         | INE SAles                                                                                    |                                 | 8. Well No.                        |                |   |
|    | 3. Address of Operator  Box 176                                    | 69 EUNICE, N                                                                                 | AI.                             | 9. Pool name or Wildcat SAIF       | entinal        | _ |
| i  | 4 Well Location                                                    |                                                                                              |                                 | <del></del>                        |                | _ |
|    | Unit Letter : 3 &                                                  | 81 Feet From The South                                                                       | Line std9                       | Peet From The                      | Line           | ; |
|    | Section 16                                                         |                                                                                              | Range 37                        | NMPM Lea                           | County         |   |
|    |                                                                    | 10. Elevation (Show when                                                                     | her DF, RKB, RT, GR, etc.)      |                                    |                |   |
|    | 11. Check A                                                        | Appropriate Box to Indicate                                                                  | Nature of Notice, R             | eport, or Other Data               |                |   |
|    | NOTICE OF INT                                                      | ENTION TO:                                                                                   | SUE                             | SEQUENT REPOR                      | IT OF:         |   |
| 1  | PERFORM REMEDIAL WORK                                              | PLUG AND ABANDON                                                                             | REMEDIAL WORK                   | ALTERIA                            | ig casing      | _ |
| 1  | TEMPORARILY ABANDON                                                | CHANGE PLANS                                                                                 | COMMENCE DRILLING               | OPNS. DPLUGA                       | ND ABANDONMENT | ( |
| ı  | PULL OR ALTER CASING                                               |                                                                                              | CASING TEST AND CE              | EMENT JOB                          |                |   |
| (  | OTHER:                                                             |                                                                                              | OTHER:                          |                                    |                | _ |
| •  | 12. Describe Proposed or Completed Operations work) SEE RULE 1103. | tions (Clearly state all pertinent detail                                                    | , and give pertinent dates, inc | auf STED INGUIC                    | ану proposed   | _ |
|    | 1 Riged up Poo                                                     | /-                                                                                           |                                 | TED INQUIT                         | <i>'</i> 7     |   |
|    | 2. Test Casing to                                                  | 500 #                                                                                        | 25                              | QUES/CT                            | ( NE           |   |
|    | 3. RAN 1000 23/8                                                   | Tahina                                                                                       | JAVE PA                         | OPIES WELL                         | 410            |   |
|    | 4- Pemped 30 se                                                    | and Clavery                                                                                  | ON PA                           | apir El                            | ,              |   |
|    | 5- Ciac cement                                                     | To surface                                                                                   | 0 0                             | Wir                                |                |   |
|    | 6 Pared Tobing.                                                    |                                                                                              |                                 | DOPC A AP                          |                |   |
|    | 7. find " op 78                                                    | come w/ come                                                                                 | ~ }                             | OFIFS WELL  LUP 118                | 102            |   |
|    | 8. Installed Trey 1                                                |                                                                                              |                                 | 1/18/                              |                |   |
|    | 9 Cut of Dend 1                                                    | ken-                                                                                         | ,                               |                                    |                |   |
| _  | 10 Cleaned Locat                                                   | 100 6/8/                                                                                     | 98                              |                                    |                |   |
|    | I hereby certify that the information above is true a              | /                                                                                            | belief.                         | <u> </u>                           | 1 2 50         |   |
|    | SIGNATURE Tame                                                     | Ma The                                                                                       | Fine                            | h-2 /                              |                |   |
|    |                                                                    |                                                                                              | THE PARTAJE                     | DATE                               | 6-8-98         | _ |
| =  | TYPEORPRINT NAME PAUL                                              |                                                                                              | me , Me (A) e                   | TELEPHONE NO. 394                  | 2545           | _ |
| =  | TYPE OR PRINT NAME PAul T                                          |                                                                                              |                                 | <b>ТЕДЕРНО</b> МЕ NO. 394-         | _              | = |
| 3  |                                                                    |                                                                                              | On 8 to contra                  |                                    | NOV 0 6 199    |   |

| DISTRICT I<br>P.O. Box 1980, Hobbs, NM 88240  OIL CONSERVATION DIVISION P.O. Box 2088                                                                                                                | WELL API NO.                                 |  |  |  |  |  |
|------------------------------------------------------------------------------------------------------------------------------------------------------------------------------------------------------|----------------------------------------------|--|--|--|--|--|
| DISTRICT II P.O. Drawer DD, Artesia, NM 88210  Santa Fe, New Mexico 87504-2088                                                                                                                       | 5. Indicate Type of Lease  STATE X FEE       |  |  |  |  |  |
| DISTRICT III 1000 Rio Brazos Rd., Aztec, NM 87410                                                                                                                                                    | 6. State Oil & Gas Lease No.                 |  |  |  |  |  |
| SUNDRY NOTICES AND REPORTS ON WELLS (DO NOT USE THIS FORM FOR PROPOSALS TO DRILL OR TO DEEPEN OR PLUG BACK TO A DIFFERENT RESERVOIR. USE "APPLICATION FOR PERMIT"  (FORM C-101) FOR SUCH PROPOSALS.) | 7. Lease Name or Unit Agreement Name         |  |  |  |  |  |
| 1. Type of Well: OIL GAS WELL OTHER Brine Well                                                                                                                                                       | Arnott Ramsey State                          |  |  |  |  |  |
| 2 Name of Operator P & S Brine Sales                                                                                                                                                                 | 8. Well No. 6                                |  |  |  |  |  |
| 3. Address of Operator P.O. Box Drawer 1769 Eunice, NM                                                                                                                                               | 9. Pool name or Wildcat Salt Section         |  |  |  |  |  |
| 4. Well Location  Unit Letter P: 581 Feet From The South Line and 93                                                                                                                                 | Feet From The <u>East</u> Line               |  |  |  |  |  |
| 16 25 27                                                                                                                                                                                             | NMPM Lea County                              |  |  |  |  |  |
| 10. Elevation (Show whether DF, RKB, RT, GR, etc.)                                                                                                                                                   |                                              |  |  |  |  |  |
| 11. Check Appropriate Box to Indicate Nature of Notice, Re                                                                                                                                           | eport, or Other Data                         |  |  |  |  |  |
|                                                                                                                                                                                                      | SEQUENT REPORT OF:                           |  |  |  |  |  |
| PERFORM REMEDIAL WORK PLUG AND ABANDON X REMEDIAL WORK                                                                                                                                               | ALTERING CASING                              |  |  |  |  |  |
| TEMPORARILY ABANDON CHANGE PLANS COMMENCE DRILLING                                                                                                                                                   | OPNS. PLUG AND ABANDONMENT                   |  |  |  |  |  |
| PULL OR ALTER CASING CASING TEST AND CE                                                                                                                                                              | MENT JOB                                     |  |  |  |  |  |
| OTHER: OTHER:                                                                                                                                                                                        |                                              |  |  |  |  |  |
| <ol> <li>Describe Proposed or Completed Operations (Clearly state all pertinent details, and give pertinent dates, included work) SEE RULE 1103.</li> </ol>                                          | ling estimated date of starting any proposed |  |  |  |  |  |
| Well presently has a cast iron bridge plug set at Motify OCD before commencing.                                                                                                                      | 1000 ft.                                     |  |  |  |  |  |
| <ol> <li>Rig up unit.</li> <li>Pressure test casing to 500#</li> <li>Run in hole with 2 3/8" tubing to 1000 ft. an surface.</li> <li>Install dry hole marker, cut anchors and clear</li> </ol>       |                                              |  |  |  |  |  |
| I hereby certify that the information above is true and complete to the best of my knowledge and belief.  SIGNATURE Agent  TYPE OR PRINT NAME Eddie W. Seay                                          | DATE 4-6-98 TELEPHONE NO. 392-2236           |  |  |  |  |  |
|                                                                                                                                                                                                      |                                              |  |  |  |  |  |