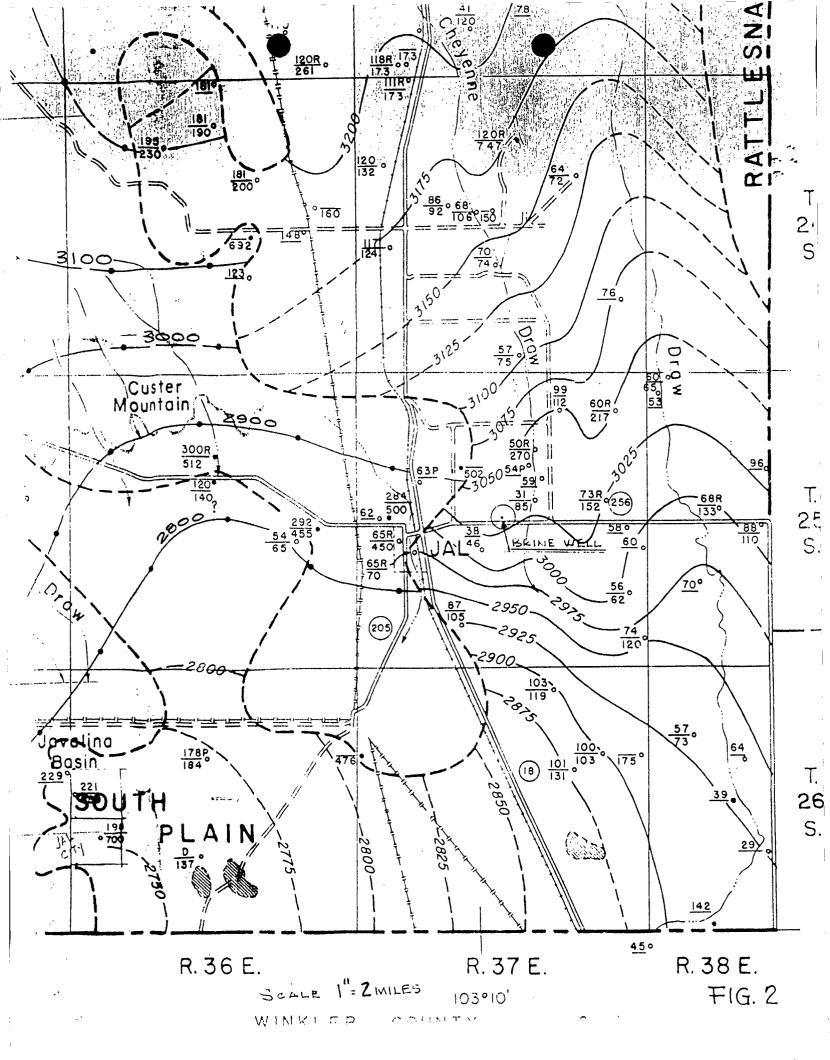

well

Upper figure is depth to water; lower figure is depth of well. Open circles are wells finished in Tertiary or Quaternary rocks; solid circles are wells finished in Triassic rocks

F = Flowing

R = Reported

P = Water level measured while pumping

D = Dry

? = Uncertainty as to aquifer

> = More than

<= Less than

(See tables 6 and 7 for detailed well data.)

\_ 3925----

Water-table contour in Tertiary or Quaternary rocks

Dashed where inferred or uncertain.

Contour interval 25 feet. Datum

mean sea level

3500

Water-table or piezometric contour on water body in Triassic aquifers

Dashed where inferred or uncertain.

Contour interval 100 feet. Datum

mean sea level

Approximate position of boundary between Triassic rocks and saturate Tertiary and Quaternary rocks

#19.2

3.3 3.4







Figure 3
Physiographic subdivisions of southern Lea County, N. Mex.



Figure 13
Structure map and cross section of the Delaware basin and Central basin platform, Lea County, N. Mex.

JAL BRINE STATION

WELL PLUGGING AND ABANDONMENT REPORTS

| THE BOY OF MINERALS DEPARTMENT OF THE CONSERVATION DIVISION