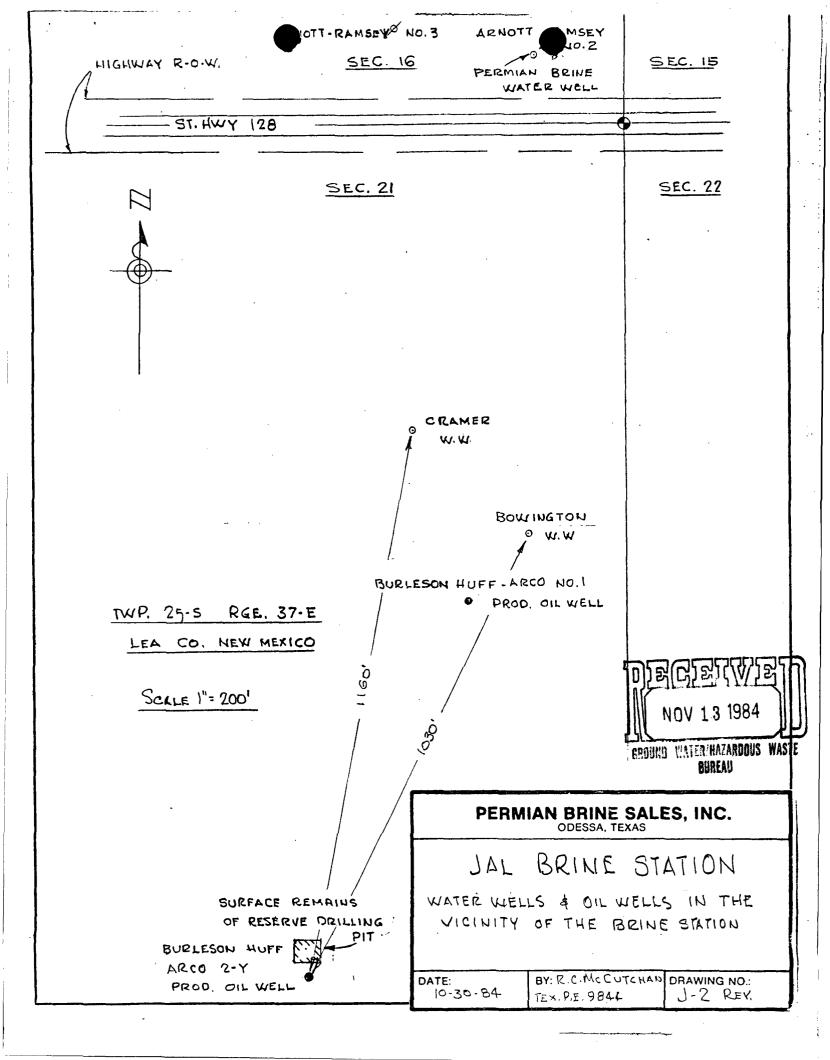

a                   | ry M              | Buy                  | NOV 1 3 1984                           |
|                    |                        |                                       |                                                                    |                             |                               | ·                    |                   | 신.                   |                                        |
|                    |                        |                                       | 1 ろ                                                                | -9-8                        |                               |                      |                   | 69                   | MATER/HAZARDOUS                        |

CARUTTO WATER/HAZARDOUS WASTE BUREA'I







BURLESON HUFF ARCO 24



Permitan Brane lettre 11/28/84 0% --- ,5%. 16.95 meg/e K 663 mg/l 1.5% Ca 1027 " 51.25 " Mas 1% 582 47.88 96370 4192.10 97% 4308.18 Hotal 504 91.24 4380 1.7 Cl 5349.94 189647 98 HC03 191.2 ~-3 3.13 TDS(cale.) 292860 5444.31 40/al

Mosely 11/28/84 0.219 meg/2 8 58 mg/l Ca 430 .21.457 May 174 14.313 352 15.312 80g 629.9 13.12/ 1190 Ce. 33.570 HCO3 189.6 3.108

11/28/84 Cramer 1.994 K 78 Ca 3164 157.885 1025 84.317 Na 0.54 23862 1037.997 509 51.721 2483 CP 43762 1234.526 HC03 130.2 2.134

Mosely 9/17/24 Ca 660 32.934 Ma 219 18.015 375 16.313 504 707 Na: 0,21 14.727 Cl 1775 50.073 HCO3 205 3.360

wafer 0.205 meg/L Ca 1.648 33 Ma 2.221 27 Na No : 1.14 15.530 357 4.978 Suy 239 8.802 312 HC03 6.163 376

Na : 1.21

"#1 Mont for "

Co 4 0.200

May 12.2 1.004

No 483 21.