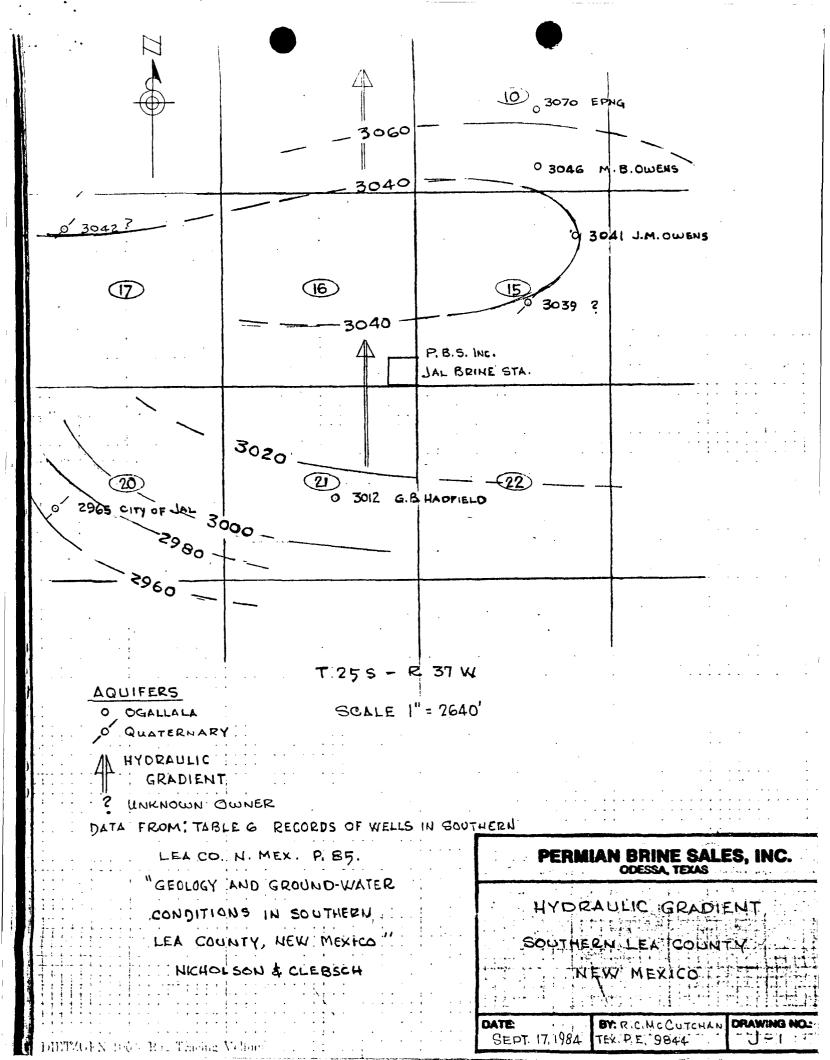

|                   |                                               |                    | •               |
|          |                                                            |                                         |                                  |                                                  |                   |                                               |                    |                 |
|          | -                                                          | *************************************** |                                  |                                                  | ····              | , , <u>, , , , , , , , , , , , , , , , , </u> |                    |                 |

. Checked By

TOMP 006

Analyst

Remarks



ARNOTT-RAMSEYE NO. 3 ARNOTT RAMSEY NO.2 SEC. 16 SEC. 15 HIGHWAY R-O.W. PERMIAH BRINE WATER WELL ST. HWY 128 -SEC. 21 SEC. 22 GCRAMER W.W. BOWINGTON 0 W.W BURLESON HUFF - ARCO NO. 1 PROD OIL WELL RGE. 37-E TWP. 25-5 LEA CO. NEW MEXICO SCALE 1"= 200' PERMIAN BRINE SALES, INC. ODESSA, TEXAS

> SURFACE REMAINS OF RESERVE DRILLING PIT

BURLESON HUFF

ARCO 2-Y
PROD. OIL WELL

JAL BRINE STATION

. WATER WELLS & OIL WELLS IN THE VICINITY OF THE BRINE STATION

DATE: 10-30-64

BY: R.C. McCotchau
Tex. P.E., 9844

DRAWING NO.:





PIT & DITCHES LINED WITH 20 MIL AQUAFLEX'



# USE 10 CB. BRINE



- Drill A Gauge Hole
- Prevent Key Seats
- · Eliminate Hydration of Shales
- · Increase Drilling Rate
- · Reduce Cost of Cementing
- Control High Pressures
- Jel Easily for Frac Jobs
- Prevent Crystallized