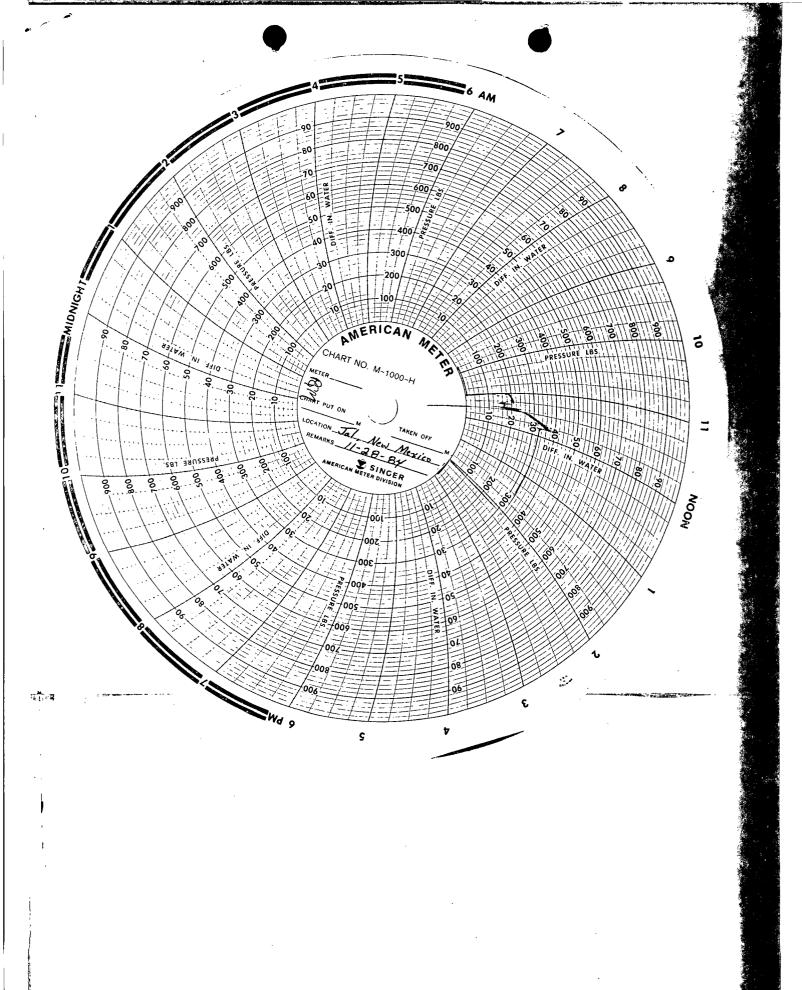

--|
| tion Number                | Witness Page Morgan |
| By Robert C. Smith         | Witness             |
| Normal Operating Pressure  | 175 psi             |
| Depth of Well              | •                   |
| Pressure attained in Test  | 325 psi             |
| Rate of Injection (approxi |                     |
|                            | 4,5 miN             |
| Static test time           | 2 Hrs               |
| Pounds of decline          | 5 psi               |
| Percentage of decline      |                     |
|                            |                     |
| REMARKS                    |                     |
|                            |                     |
|                            |                     |
|                            |                     |



| moles                     | Ion       |
|---------------------------|-----------|
|                           | Na        |
| 20                        | l K       |
| 2/                        | l Ca      |
| 3.                        | l Mg      |
| 3                         | CI        |
| 3/                        | HCO3      |
| _2                        | C03       |
| 3./                       | S04       |
| 3/                        | TDS       |
| 3V.                       |           |
| بسسا                      | NO3+ NO2  |
| ,                         |           |
|                           | NH3       |
|                           | kield N   |
| 11111                     |           |
| <del>-</del> <del>n</del> | As        |
|                           | Ba        |