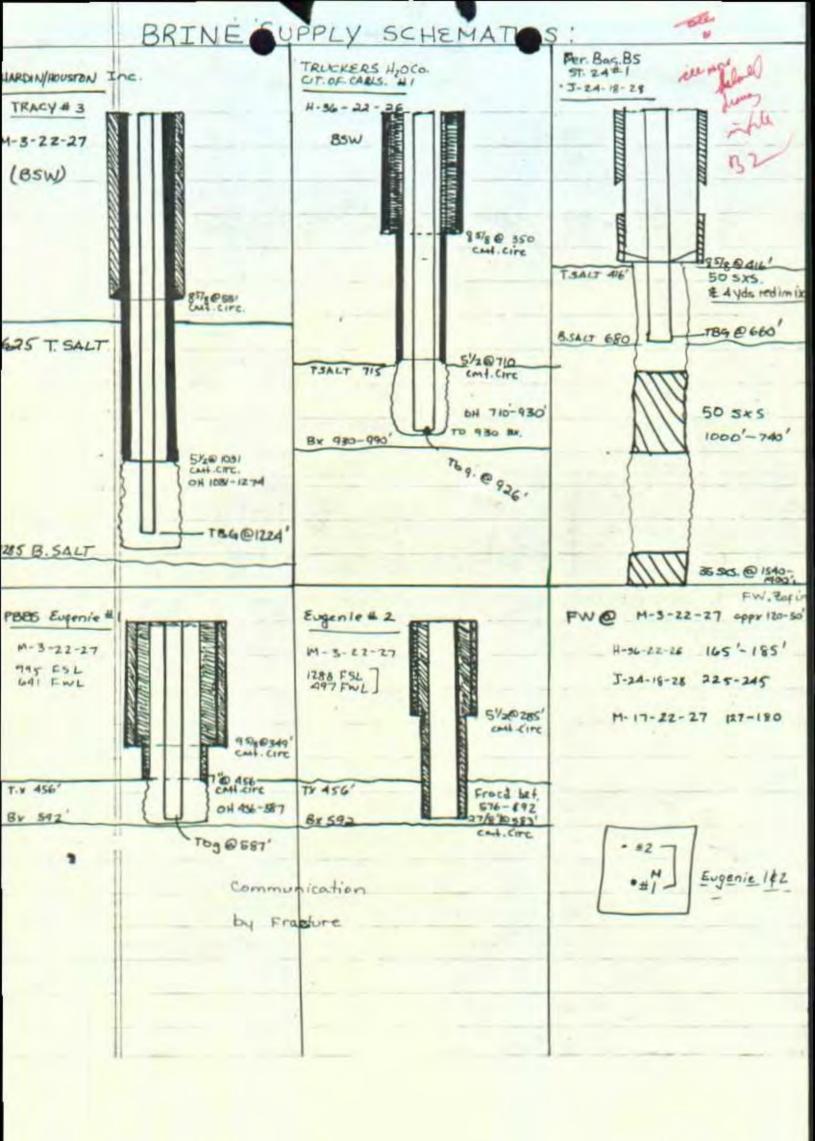

O. Box 2088 Santa Fe, New Mexico 87501

Attention: Mr. Joe D. Ramey

Division Director

Dear Sir:

Pursuant to your letter of September 9, 1982, and to subsequent telephone conversations with Mr. Oscar Simpson, attached hereto is a filing of a discharge plan for an in situ extraction well for brine. This filing is for the well located in:

> Section 16, Township 25 South, Range 37 East in Lea County.

If additional information is required, please call me.

Very truly yours,

PERMIAN BRINE SALES, INC.

A.L. Hickerson President

ALH/rdt Attachment

CC/Mr. Cecil Brown Unichem, Inc.



SE/4 SE/4 SEC. 16 . <u>EGE, 37 E</u> TWP. 25 S LEA CO. NEW MEX.

ST. HWY IZE

SCALE 1": 200'

PERMIAN BRINE SALES, INC.
ODESSA, TEXAS

JAL BRINE STATION

OATE: 11-5-82 R.C. McCUTCHAM DRAWING NO.
P.E. TEX. 9844





P. O. BOX 1591

# PERMIAN BRINE SALES, INC.

### 24-HOUR BRINE SERVICE THROUGHOUT THE PERMIAN BASIN

ODESSA, TEXAS

PHONE 332-0531

November 8, 1982

State of New Mexico
Energy and Minerals Department
Oil Conservation Division
P.O. Box 2088
Santa Fe, New Mexico 87501

Attention: Mr. Joe D. Ramey

Division Director

Dear Sir:

Pursuant to your letter of September 9, 1982, and to subsequent telephone conversations with Mr. Oscar Simpson, attached hereto is a filing of a discharge plan for an in situ extraction well for brine. This filing is for the well located in:

Section 16, Township 25 South, Range 37 East in Lea County.

If additional information is required, please call me.

Very truly yours,

PERMIAN BRINE SALES, INC.

A.L. Hickerson President

ALH/rdt Attachment

CC/Mr. Cecil Bro