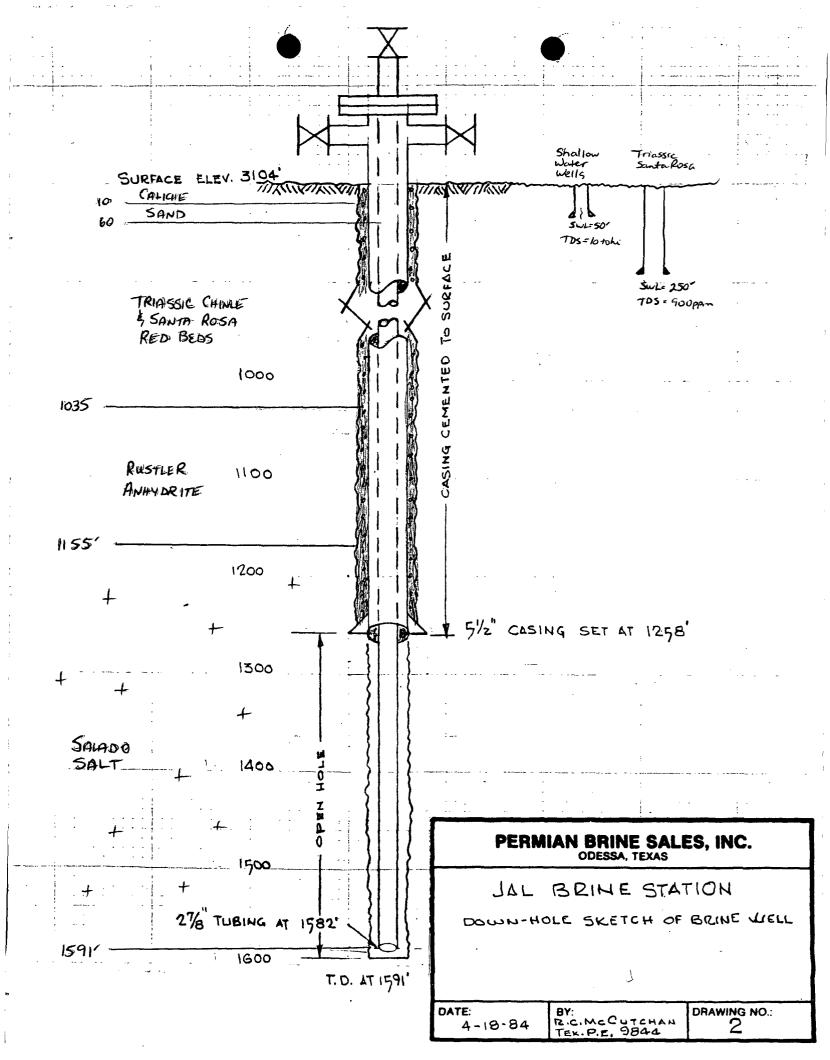

: PBS submits Discharge Plan. 12-18-82: OCD approves PBS DB-GWB-6 Discharge plan. 4-17-84: EID requires DP includingWacc Part I requirements PBS submits DP ED responds to DP submittal & requests adda into. 8-20-84: PBS submits responser to ED's questions 8-29-84: ED notification to PBS of shallow water contamination EDD's response to PBSIs answers to questions 10-31-84: PBS responds to EID's Letter 8-31-84. PBS responds to EID's letter 8-29-84 1-2-85: ETD responds to PBS 2 letters. Various correspondence \* during 1985 concerning contamination of 2 water wells to South. 2-24-96: PBS commits to 4 pressure texts is ubmits spill collection plans. 521-86: ETD approves DP-324; Expires 5-21-91 ETD approver yearly pressure tests



DATE:

DRAWING NO .: BY: R.C.McCUTCHAN 4-18-84 TEX. P.E. 9844





#### STATE OF NEW MEXICO



# ENERGY, MINERALS AND NATURAL RESOURCES DEPARTMENT

OIL CONSERVATION DIVISION

GARREY CARRUTHERS
GOVERNOR

POST OFFICE BOX 2088 STATE LAND OFFICE BUILDING SANTA FE, NEW MEXICO 87504 (505) 827-5800

December 6, 1989

# CERTIFIED MAIL RETURN RECEIPT REQUESTED

Mr. Russell D. Hickerson PERMIAN BRINE SALES-JAL Route 3, Box 3033 Odessa, Texas 79763

RE: Delegation of Responsibilities Brine Manufacturing Operations

Dear Mr. Hickerson:

On June 13, 1989, the Water Quality Control Commission (WQCC) transferred the responsibility for the administration and enforcement of Commission regulations at brine manufacturing operations, including all brine production wells, holding ponds and tanks, from the Environmental Improvement Division (EID) to the Oil Conservation Divi