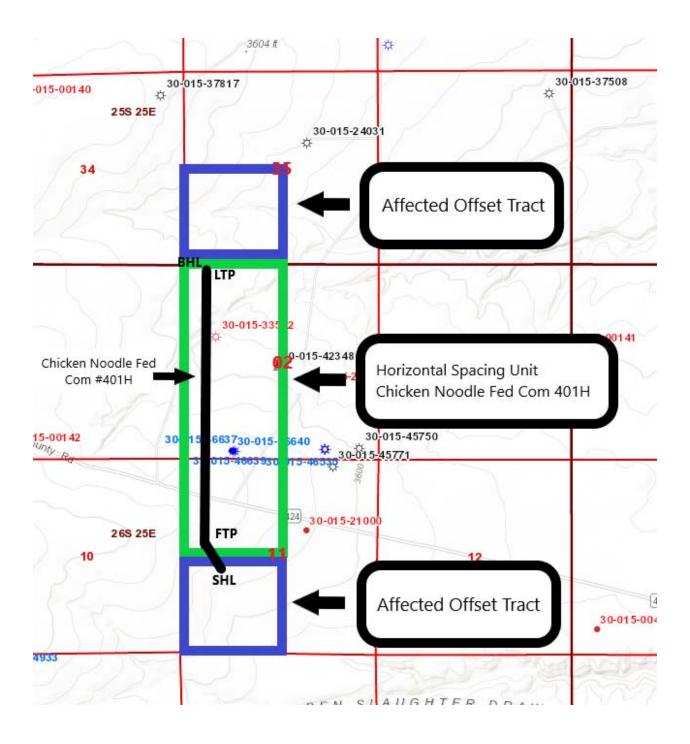

Chicken Noodle Fed Com 401H W/2 of Section 2 and NW/4 of Section 11, T26S, R25E (W/2 W/2)<sup>1</sup> Eddy County, New Mexico Purple Sage; Wolfcamp (Gas) [98220] API# 30-015-PENDING

Dear Mr. Lowe,

Pursuant to Division Rules 19.15.16.15(C)(6) and 19.15.15.13(C)-(D) NMAC and the applicable rules governing the acreage and well location requirements for the Purple Sage-Wolfcamp Gas Pool (Pool Code 98220), Titus Oil & Gas Production, LLC ("Titus") requests administrative approval of a non-standard location for the above-referenced well, as described more fully below.

Standard setbacks for the first and last take points of a horizontal gas well are 330 feet from the outer boundary of the spacing unit. 19.15.16.15(C)(1) NMAC; see Order No. R-14262 at 7-8 (deferring to Division rules for setbacks of first and last take points). The above-referenced well, however, will have a first take point located 100 feet from the southern boundary of the spacing unit and a last take point located 100 feet from the northern boundary of the spacing unit. Titus is requesting approval to decrease the setbacks for the first and last take points of the above-referenced well as indicated below.

Mr. Lowe Dec. 15, 2020 Page 2

The proposed surface and bottom hole locations and first and last take points are as follows:

- SHL: 2433' FSL and 604' FWL of Section 11, T26S-R25E
   FTP: 2541' FNL and 380' FWL of Section 11, T26S-R25E
- 3. LTP: 100' FNL and 380' FWL of Section 2, T26S-R25E
- 4. BHL: 10' FNL and 380' FWL of Section 2, T26S-R25E

### Non-Standard Location Notice Plat

Titus Oil & Gas Production, LLC Chicken Noodle Fed Com #401H

**SHARON T. SHAHEEN** 

Direct: (505) 986-2678

Email: <u>sshaheen@montand.com</u>

www.montand.com

December 15, 2020