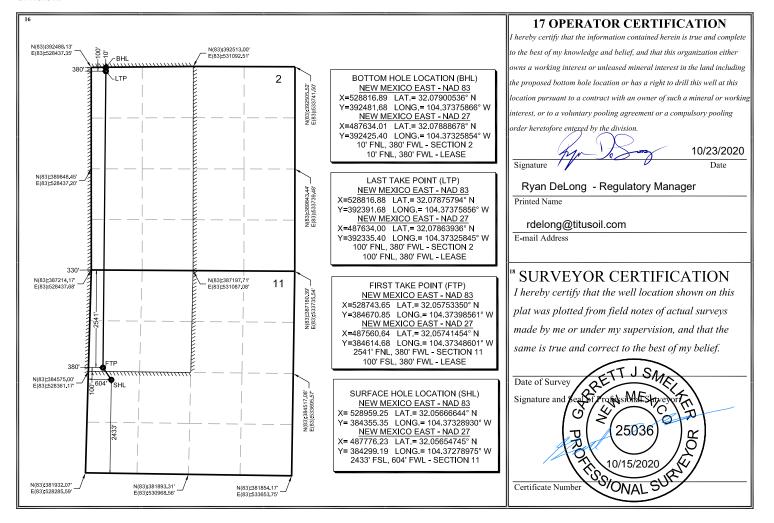

Mr. Lowe Dec. 15, 2020 Page 2

The proposed surface and bottom hole locations and first and last take points are as follows:

- SHL: 2433' FSL and 604' FWL of Section 11, T26S-R25E
   FTP: 2541' FNL and 380' FWL of Section 11, T26S-R25E
- 3. LTP: 100' FNL and 380' FWL of Section 2, T26S-R25E
- 4. BHL: 10' FNL and 380' FWL of Section 2, T26S-R25E

#### WELL LOCATION AND ACREAGE DEDICATION PLAT

| 1 API Number    |  | 2 Pool Code 3 Pool Name<br>98220 Purple Sage; Wolfcam |                       | p |  |
|-----------------|--|-------------------------------------------------------|-----------------------|---|--|
| 4 Property Code |  | 5 Pi<br>CHICKEN                                       | 6 Well Number<br>401H |   |  |
| 7 OGRID No.     |  | 8 Operator Name TITUS OIL & GAS PRODUCTION LLC        |                       |   |  |

<sup>10</sup> Surface Location

| Γ | UL or lot no. | Section | Township | Range | Lot Idn | Feet from the | North/South line | Feet from the | East/West line | County |
|---|---------------|---------|----------|-------|---------|---------------|------------------|---------------|----------------|--------|
|   | L             | 11      | 26-S     | 25-E  |         | 2433'         | SOUTH            | 604'          | WEST           | EDDY   |

<sup>11</sup> Bottom Hole Location If Different From Surface

|                                                                 | Bottom Hote Econtion if Billeront From Surface |          |           |          |               |                  |               |                |        |
|-----------------------------------------------------------------|------------------------------------------------|----------|-----------|----------|---------------|------------------|---------------|----------------|--------|
| UL or lot no.                                                   | Section                                        | Township | p Range   | Lot Idn  | Feet from the | North/South line | Feet from the | East/West line | County |
| D                                                               | 2                                              | 26-S     | 25-E      |          | 10'           | NORTH            | 380'          | WEST           | EDDY   |
| 12 Dedicated Acres   13 Joint or Infill   14 Consolidation Code |                                                |          | Code 15 O | rder No. |               |                  |               |                |        |
| 480                                                             |                                                |          |           |          |               |                  |               |                |        |

### Non-Standard Location Notice Plat

Titus Oil & Gas Production, LLC Chicken Noodle Fed Com #401H

**SHARON T. SHAHEEN** 

Direct: (505) 986-2678

Email: <u>sshaheen@montand.com</u>

www.montand.com

December 15, 2020