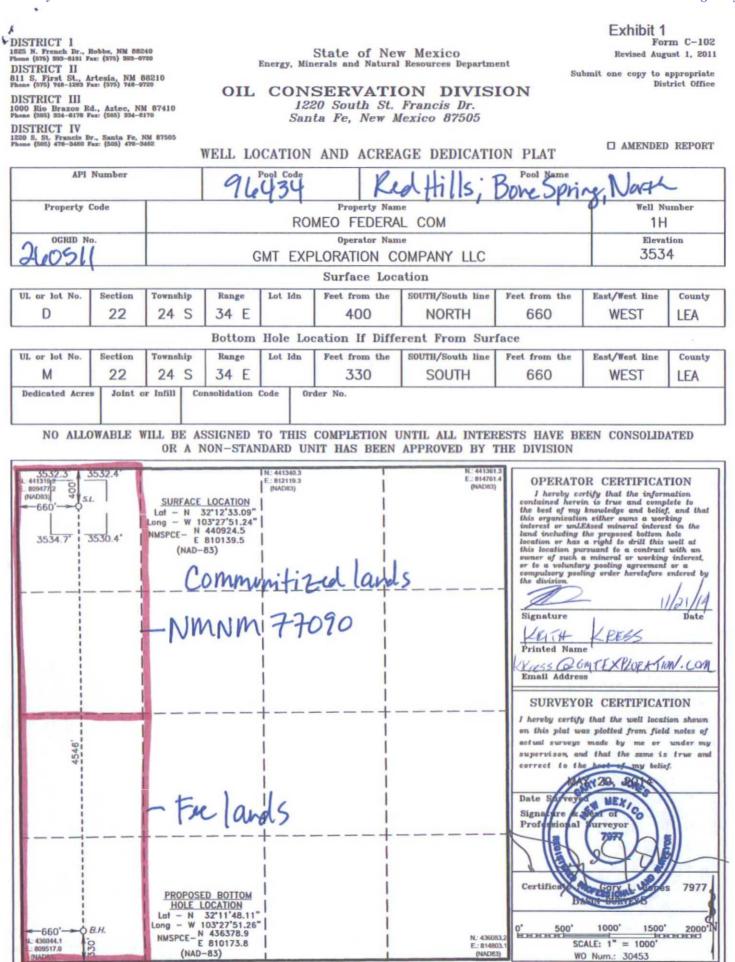

November 16, 2020

Oil Conservation Division Attn: Dean McClure 1220 South St. Francis Drive Santa Fe, NM 87505

RE: Application for Surface & Pool Commingle:

Romeo Federal Com 1H API# 30-025-42999 Red Hills; Bone Spring, N Romeo Federal Com 701H API# 30-025-45557 Antelope Ridge; Wolfcamp