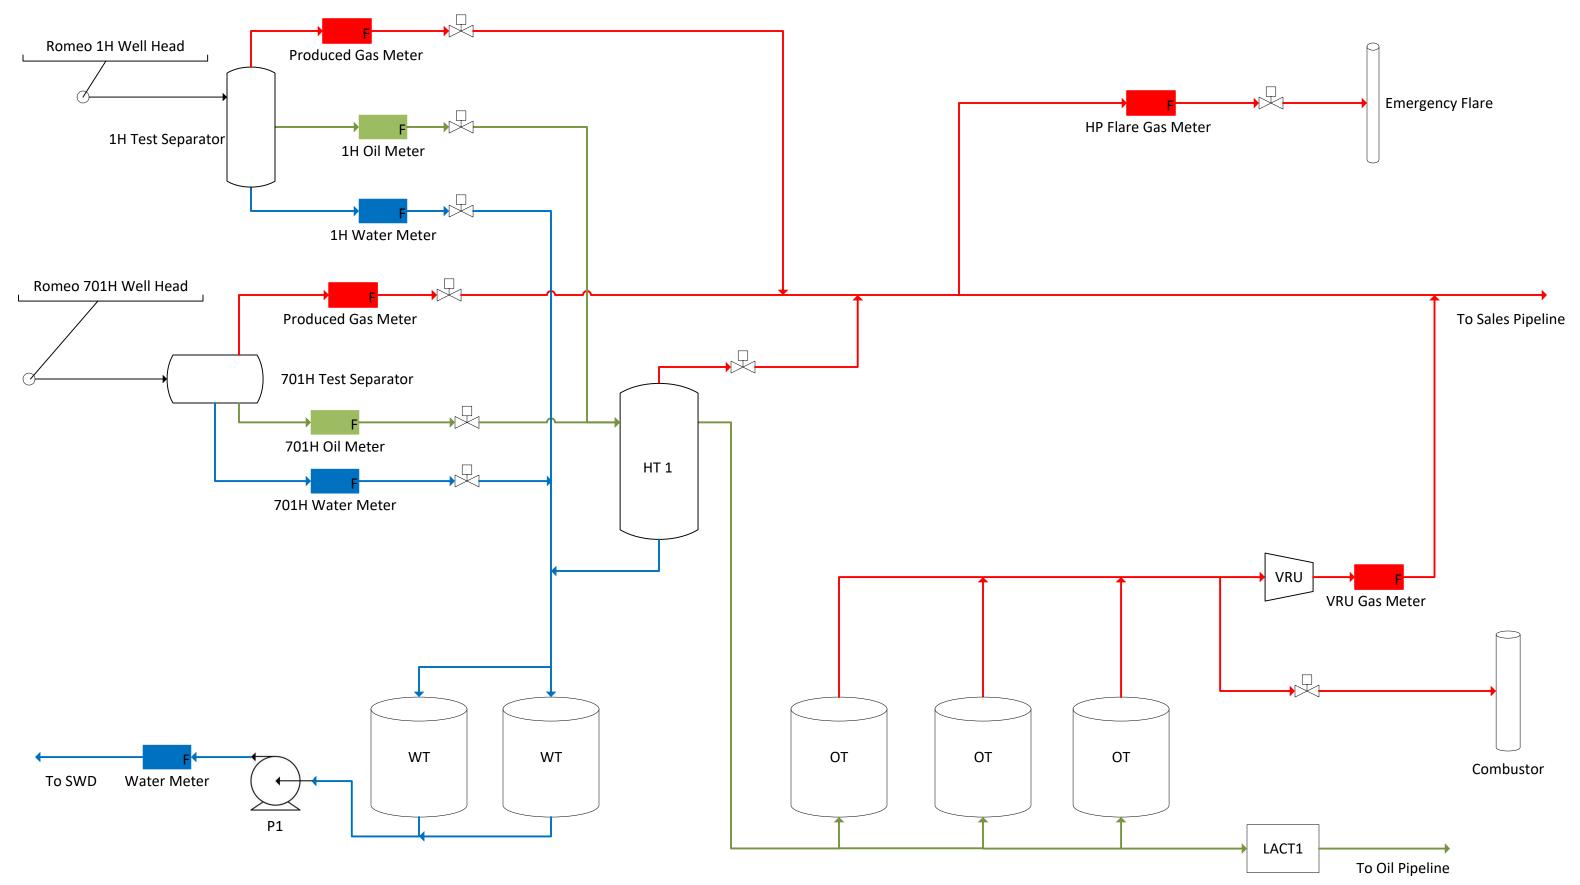

Dean McClure,

Centennial Resource Production, LLC respectfully requests approval to Surface and Lease commingle our Romeo Fed Com 1H & Romeo Fed Com 701H wells into a central tank battery. They all have their own FMP level meters. Please see the attached detailed descriptions.

I have attached a facility diagram, C102's, Map, C107B, Admin checklist and notice info. If you need additional information, please give me a call at 720-499-1537.

Sincerely,

K. SR

Kanicia Schlichting Sr. Regulatory Analyst Kanicia.schlichting@cdevinc.com