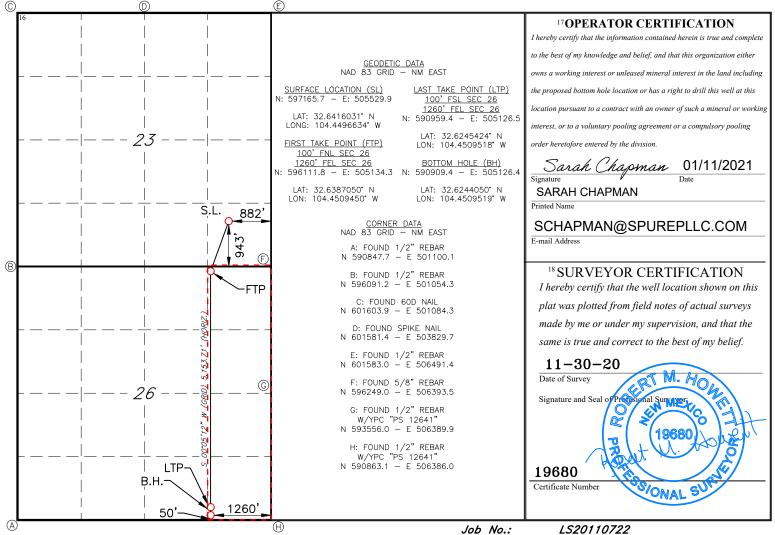

Surface Hole - 943' FSL 882' FEL Unit P Sec 23 T19S R25E First Take Point - 100' FNL 1260' FEL Unit A Sec 26 T19S R25E Last Take Point - 100' FSL 1260' FEL Unit P Sec 26 T19S R25E Bottom Hole - 50' FSL 1260' FEL Unit P Sec 26 T19S R25E

AMENDED REPORT

|                                                                          | WELL LOCATION AND ACREAGE DEDICATION PLAT |          |       |                                                         |                                           |                                |               |         |          |                                       |  |  |
|--------------------------------------------------------------------------|-------------------------------------------|----------|-------|---------------------------------------------------------|-------------------------------------------|--------------------------------|---------------|---------|----------|---------------------------------------|--|--|
| 1                                                                        | API Number                                |          |       | <sup>2</sup> Pool Code                                  |                                           | <sup>3</sup> Pool Name         |               |         |          |                                       |  |  |
| 30                                                                       | -015-                                     |          |       | 97565                                                   |                                           | N. SEVEN RIVERS; GLORIETA-YESO |               |         |          |                                       |  |  |
| 4Property Co                                                             | 4Property Code                            |          |       |                                                         | <sup>5</sup> Property Name<br>MORRIS BOYD |                                |               |         |          |                                       |  |  |
| <sup>7</sup> OGRID<br>3289                                               |                                           |          |       | <sup>8</sup> Operator Name<br>SPUR ENERGY PARTNERS LLC. |                                           |                                |               |         |          | <sup>9</sup> Elevation<br><b>3421</b> |  |  |
|                                                                          |                                           |          |       |                                                         | <sup>10</sup> Surfac                      | e Location                     |               |         |          |                                       |  |  |
| UL or lot no.                                                            | Section                                   | Township | Range | Lot Idn                                                 | Feet from the                             | North/South line               | Feet From the | East/We | est line | County                                |  |  |
| P                                                                        | 23                                        | 19S      | 25E   |                                                         | 943                                       | SOUTH                          | 882           | EAST    |          | EDDY                                  |  |  |
|                                                                          |                                           |          | 11    | Bottom H                                                | lole Locatio                              | on If Different Fr             | om Surface    |         |          |                                       |  |  |
| UL or lot no.                                                            | UL or lot no. Section Township            |          |       | Lot Idn                                                 | Feet from the                             | North/South line               | Feet from the | East/We | est line | County                                |  |  |
| P 26 19S 25E                                                             |                                           |          |       |                                                         | 50                                        | ) SOUTH 1260 EA                |               |         | ST       | EDDY                                  |  |  |
| 12 Dedicated Acres 13 Joint or Infill 14 Consolidation Code 15 Order No. |                                           |          |       |                                                         |                                           |                                |               |         |          |                                       |  |  |
| 160                                                                      |                                           |          |       |                                                         |                                           |                                |               |         |          |                                       |  |  |

### First Take Point (FTP)

| $\overset{UL}{A}$ | $\overset{\text{Section}}{26}$ | Township<br>195 | Range<br>25E | Lot | Feet<br><b>100</b> | From N/S | Feet<br><b>1260</b> | From E/W<br>EAST | EDDY |
|-------------------|--------------------------------|-----------------|--------------|-----|--------------------|----------|---------------------|------------------|------|
| <sup>Latitu</sup> | Latitude<br>32.6387050         |                 |              |     | Longitude          | 150945   | NAD<br>NAD83        |                  |      |

## Last Take Point (LTP)

| $\mathbf{P}^{DL}$   | Section 26 | Township<br>195 | <sup>Range</sup><br>25E | Lot | Feet<br><b>100</b> | From N/S<br>SOUTH | Feet<br><b>1260</b> | From E/W<br>EAST |  |
|---------------------|------------|-----------------|-------------------------|-----|--------------------|-------------------|---------------------|------------------|--|
| Latitude 32.6245424 |            |                 |                         |     | -104.4509518       |                   |                     | NAD<br>NAD83     |  |