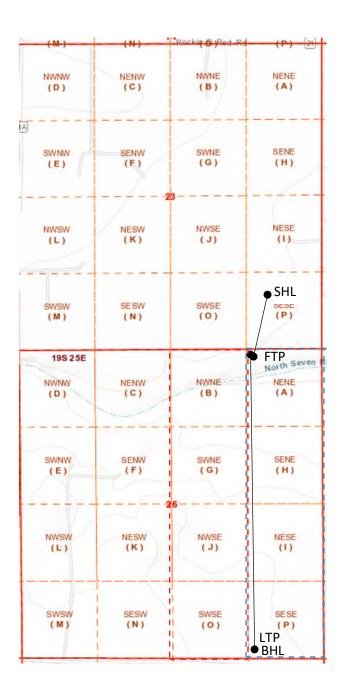

The adjoining units which the unorthodox location encroaches are located in T19S R25E, Section 26, Units B, G, J and O.

Approval of the unorthodox completed interval will allow for efficient spacing of horizontal wells and thereby prevent waste.

### Spur Energy Partners LLC Morris Boyd 11H Section 23 Township 19 South Range 25 East Eddy County, New Mexico

Red Outline – Affected Tracts

Blue Outline – Horizontal Spacing Unit

-

Application of Non-Standard Location - Service List Spur Energy Partners LLC Morris Boyd 11H