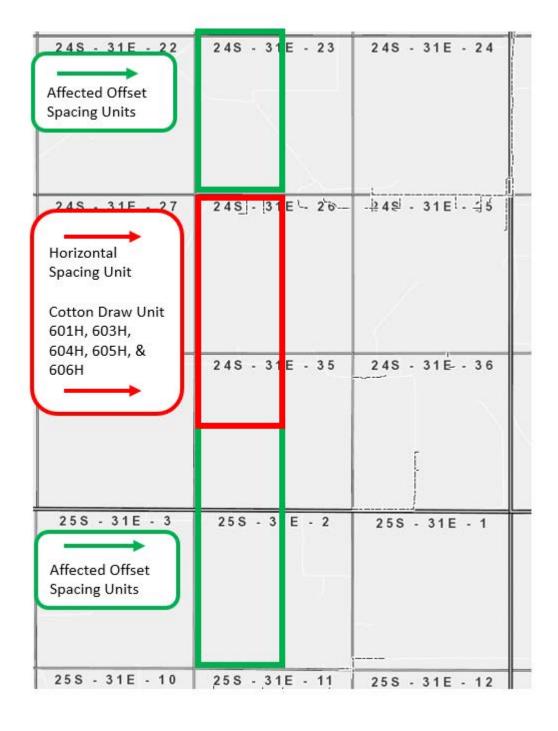

abadieschill.com

Devon has included as Exhibit B a letter explaining why this application is needed. This well will produce from the Purple Sage Wolfcamp Pool (Pool Code 98220). There are special pool rules for this pool under Order No. R-14262, that establish 330' foot setback requirements. The completed interval for the proposed well is closer than 330' from the boundary of the spacing unit.

The unorthodox location will encroach towards the (1) W/2 of Section 23, Township 24 South, Range 31 East; and (2) and the SW/4 of Section 35, Township 24 South, Range 31 East, as well as the W/2 of Section 2, Township 25 South, Range 31 East.

Devon attests that, on or before submission of this application, it provided notice to the affected persons (1) in the adjoining W/2 of Section 23, Township 24 South, Range 31 East, which includes spacing units that encompass the SW/4 of Section 23; and (2) SW/4 of Section 35, Township 24 South, Range 31 East (that being the adjacent quarter section), and the W/2 of Section 2, Township 25 South, Range 31 East, which includes adjacent spacing units in Sections 35 and 2; said notice as described satisfies all provisions of NMAC 19.15.4.12A(2); copies of the application and required plat maps were furnished. Devon also provided notice to the Bureau of Land Management to the extent that they own interest with respect to offsetting areas. Devon provides herein a sectional map of this area, attached as Exhibit C. Proof of mailing, along with a copy of the notice letter sent to listed affected persons and parties, is attached hereto as Exhibit D. The development plan for this well is pursuant to a Joint Operating Agreement; therefore, there is no associated pooling case number.