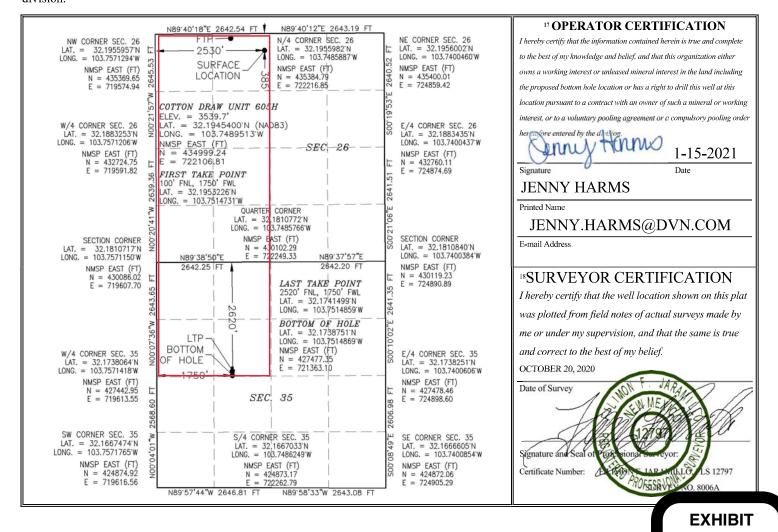

- Surface Location (SL): 385' from the North line and 2530' from the West line of Section 26, Township 24 South, Range 31 East;
- Bottom Hole Location (BHL): 2620' from the North line and 1750' from the West line of Section 35, Township 24 South, Range 31 East;
- First Take Point (FTP): 100' from the North line and 1750' from the West line of Section 26, Township 24 South, Range 31 East;
- Last Take Point (LTP): 2520' from the North line and 1750' from the West line of Section 35, Township 24 South, Range 31 East.

# WELL LOCATION AND ACREAGE DEDICATION PLAT

| <sup>1</sup> API Number<br>30-015-47297 98220 |  | 98220 Pool Code         | PURPLE SAGE; WOLFCAMP (GAS | S)                       |
|-----------------------------------------------|--|-------------------------|----------------------------|--------------------------|
| <sup>4</sup> Property Code                    |  | <sup>5</sup> Pr         | coperty Name               | <sup>6</sup> Well Number |
| 300635                                        |  | COTTO                   | N DRAW UNIT                | 605H                     |
| <sup>7</sup> OGRID No.                        |  | 8 O <sub>I</sub>        | <sup>9</sup> Elevation     |                          |
| 6137                                          |  | <b>DEVON ENERGY PRO</b> | 3539.7                     |                          |

#### Surface Location

|                   |                        |              |              |          | Surface Eceation                          |                  |               |                |        |
|-------------------|------------------------|--------------|--------------|----------|-------------------------------------------|------------------|---------------|----------------|--------|
| UL or lot no.     | Section                | Township     | Range        | Lot Idn  | Feet from the                             | North/South line | Feet from the | East/West line | County |
| C                 | 26                     | 24 S         | 31 E         |          | 385                                       | NORTH            | 2530          | WEST           | EDDY   |
|                   | _                      |              | 11 ]         | Bottom H | m Hole Location If Different From Surface |                  |               |                |        |
| UL or lot no.     | Section                | Township     | Range        | Lot Idn  | Feet from the                             | North/South line | Feet from the | East/West line | County |
| F                 | 35                     | 24 S         | 31 E         |          | 2620                                      | NORTH            | 1750          | WEST           | EDDY   |
| 12 Dedicated Acre | es <sup>13</sup> Joint | or Infill 14 | Consolidatio | n Code   | <sup>15</sup> Order No.                   |                  |               |                |        |

No allowable will be assigned to this completion until all interests have been consolidated or a non-standard unit has been approved by the division.

| Inten                                                | t X            | As Dril      | led          |                |                 |                                 |       |       |             |                |       |            |                     |               |
|------------------------------------------------------|----------------|--------------|--------------|----------------|-----------------|---------------------------------|-------|-------|-------------|----------------|-------|------------|---------------------|---------------|
| API#                                                 |                |              |              |                |                 |                                 |       |       |             |                |       |            |                     |               |
| Operator Name: DEVON ENERGY PRODUCTION COMPANY, L.P. |                |              |              |                | ١               | Property Name: COTTON DRAW UNIT |       |       |             |                |       |            | Well Number<br>605H |               |
| Kick C                                               | Off Point      | (KOP)        |              |                |                 |                                 |       |       |             |                |       |            |                     |               |
| UL                                                   | Section 26     | Township 24S | Range<br>31E | Lot            | Feet<br>49 FNL  |                                 | rom N | /S    | Feet<br>175 | 0 FWL          | From  | ı E/W      | County<br>EDDY      |               |
| Latitu<br>32.                                        | ıde<br>1953698 | 34           |              |                | Longitu<br>-103 | ide<br>.75147                   | '307  |       |             |                |       |            | NAD<br>83           |               |
| First 7                                              | Гаke Poir      | nt (FTP)     |              |                |                 |                                 |       |       |             |                |       |            |                     |               |
| UL<br>C                                              | Section 26     | Township 24S | Range<br>31E | Lot            |                 |                                 |       |       |             | County<br>EDDY |       |            |                     |               |
| Latitude Longitude NAD 32.1953226 103.7514731 83     |                |              |              |                |                 |                                 |       |       |             |                |       |            |                     |               |
| Last T                                               | ake Poin       | t (LTP)      | Range        | Lot            | Feet            | From I                          | N/S   | Feet  |             | From E         | E/W   | Count      | ty                  |               |
| F<br>Latitu                                          | 35<br>ude      | 24S          | 31E          |                | 2520<br>Longitu | NOR <sup>*</sup>                | TH    | 175   | 0           | WES            | Τ     | EDD<br>NAD | Υ                   |               |
| _                                                    |                |              |              |                | _               | 8.7514859                       |       |       |             |                |       |            |                     |               |
|                                                      |                | defining v   | vell for th  | e Horiz<br>YES | zontal Sp       | pacing (                        | Jnit? |       | NO          | ]              |       |            |                     |               |
|                                                      | ng Unit.       | lease prov   | ide API if   | availab        | ole, Oper       | rator Na                        | ame a | and v | vell n      | umber          | for [ | Definii    | ng well fo          | or Horizontal |
|                                                      |                |              |              |                | ı               |                                 |       |       |             |                |       |            |                     |               |
| Ope                                                  | rator Nai      | me:          |              |                |                 | Prope                           | rty N | ame:  |             |                |       |            |                     | Well Number   |
|                                                      |                |              |              |                |                 |                                 |       |       |             |                |       |            |                     | J             |