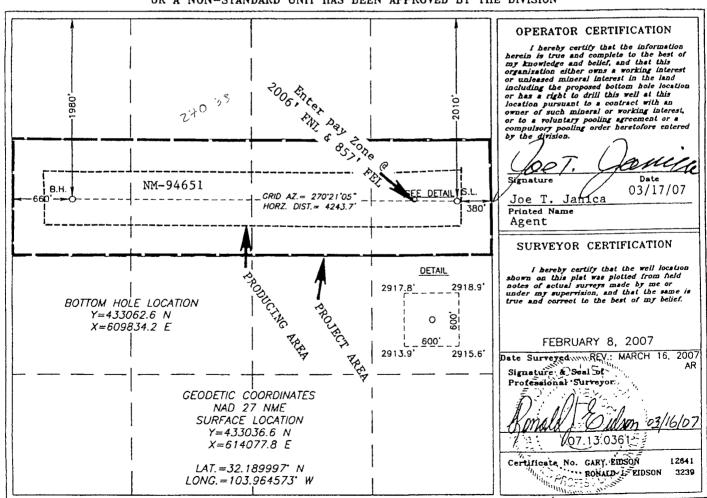

Surface Location

| UL or lot No | . Section | Township | Range | Lot 1dn | Feet from the | North/South line | Feet from the | Bast/West line | County |
|--------------|-----------|----------|-------|---------|---------------|------------------|---------------|----------------|--------|
| Н            | 27        | 24-S     | 29-E  |         | 2010          | NORTH            | 380           | EAST           | EDDY   |

Bottom Hole Location If Different From Surface

| UL or lot No.                                                | Section | Township | Range | Lot Idn | Feet from the | North/South line | Feet from the | East/West line | County |
|--------------------------------------------------------------|---------|----------|-------|---------|---------------|------------------|---------------|----------------|--------|
| Ε                                                            | 27      | 24-S     | 29-E  |         | 1980          | NORTH            | 660           | WEST           | EDDY   |
| Dedicated Acres Joint or Infill Consolidation Code Order No. |         |          |       |         |               |                  |               |                |        |
| 160                                                          |         |          |       |         |               |                  |               |                |        |

NO ALLOWABLE WILL BE ASSIGNED TO THIS COMPLETION UNTIL ALL INTERESTS HAVE BEEN CONSOLIDATED OR A NON-STANDARD UNIT HAS BEEN APPROVED BY THE DIVISION