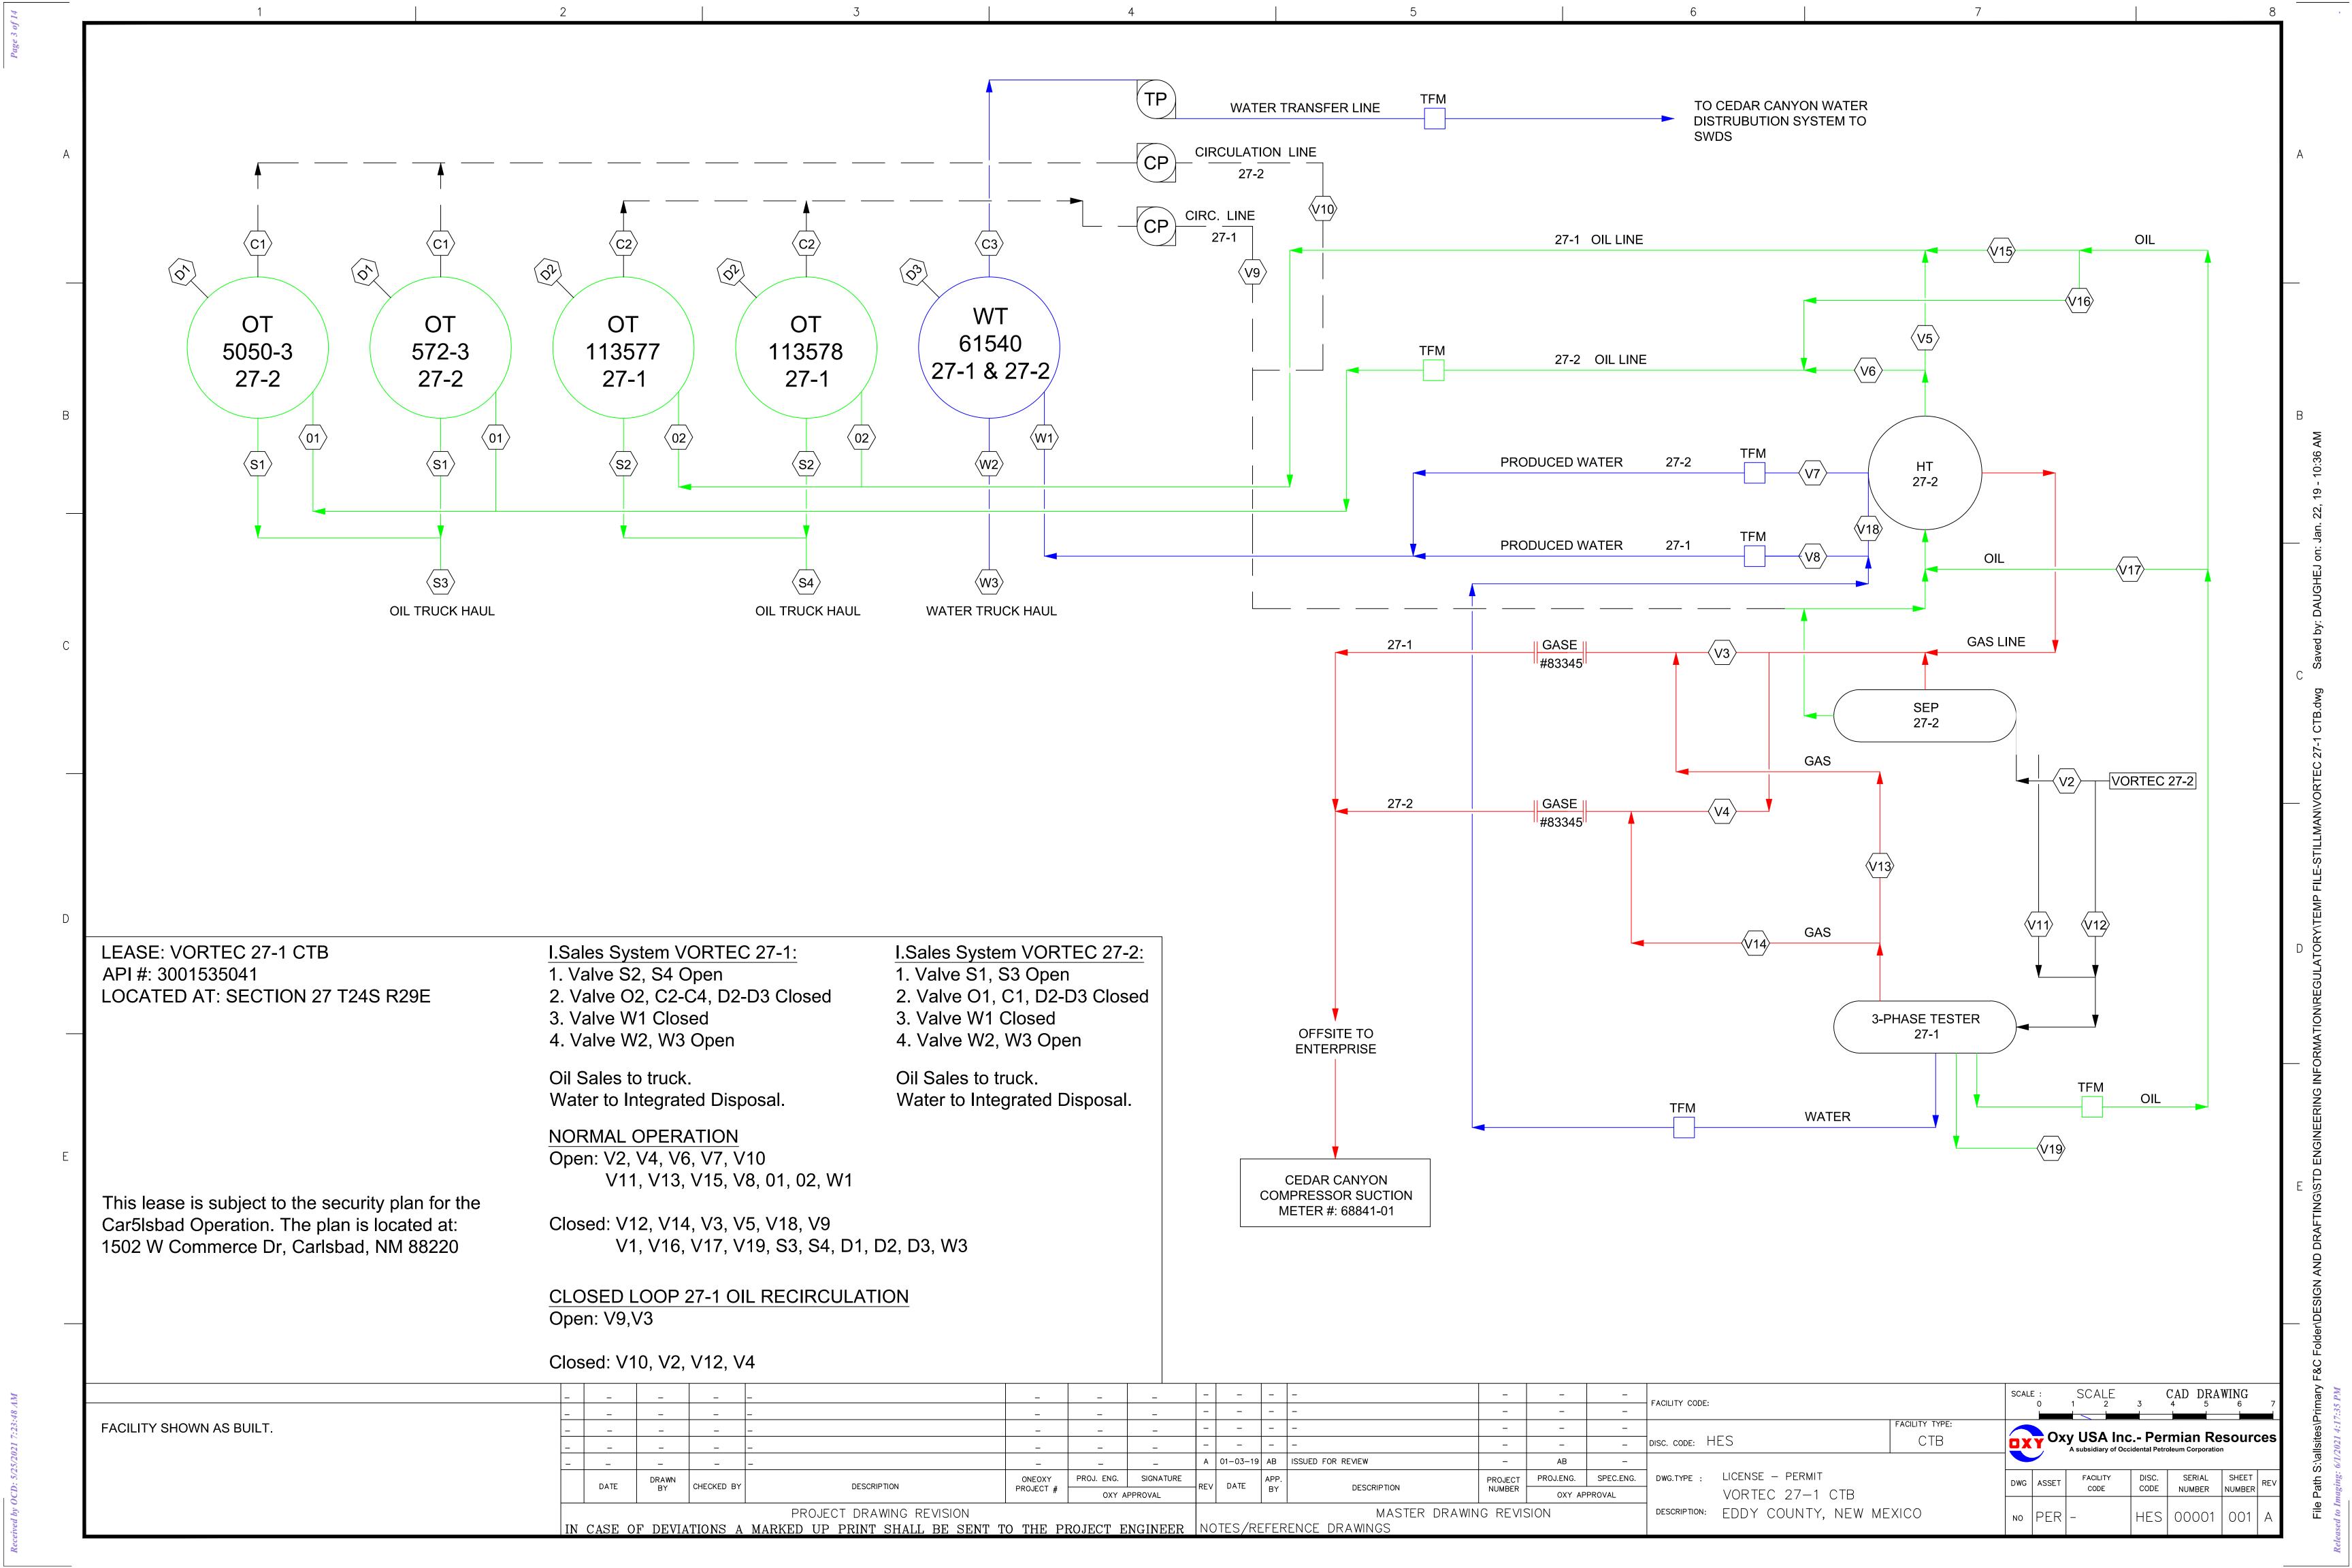

### Re: Off Lease Measurement Application for Well at Vortec 27-1 CTB

Section 27, T24S R29E, Eddy County

Vortec 27 002: 30-015-35492

To Whom It May Concern:

OXY USA INC., as Operator, will be filing an application with the New Mexico Oil Conservation Division for approval of an Off Lease Measurement permit for the well listed above. This letter serves to notice you that OXY USA INC is the only Working Interest Owner for these wells.

### **ORDER**

- 1. Applicant is authorized to off-lease measure oil production from the wells, pool, and lease identified in Exhibit A.
- 2. The oil production from the wells identified in Exhibit A shall be physically separated from the oil production from other wells and no commingling of production from different leases shall occur in accordance with 19.15.23.9(A)(3) NMAC and 19.15.23.9(A)(4) NMAC, except as otherwise provided in order(s) issued by OCD.
- 3. Applicant shall measure the commingled oil at a central tank battery described in Exhibit A in accordance with 19.15.18.15 NMAC or 19.15.23.8 NMAC.

Order No. OLM-248 Page 1 of 2

- 4. Applicant shall calibrate the meters used to measure or allocate oil production in accordance with 19.15.12.10(C)(2) NMAC.
- 5. OCD retains jurisdiction and reserves the right to modify or revoke this Order if it is deemed necessary to prevent waste or protect correlative rights, public health, or the environment.