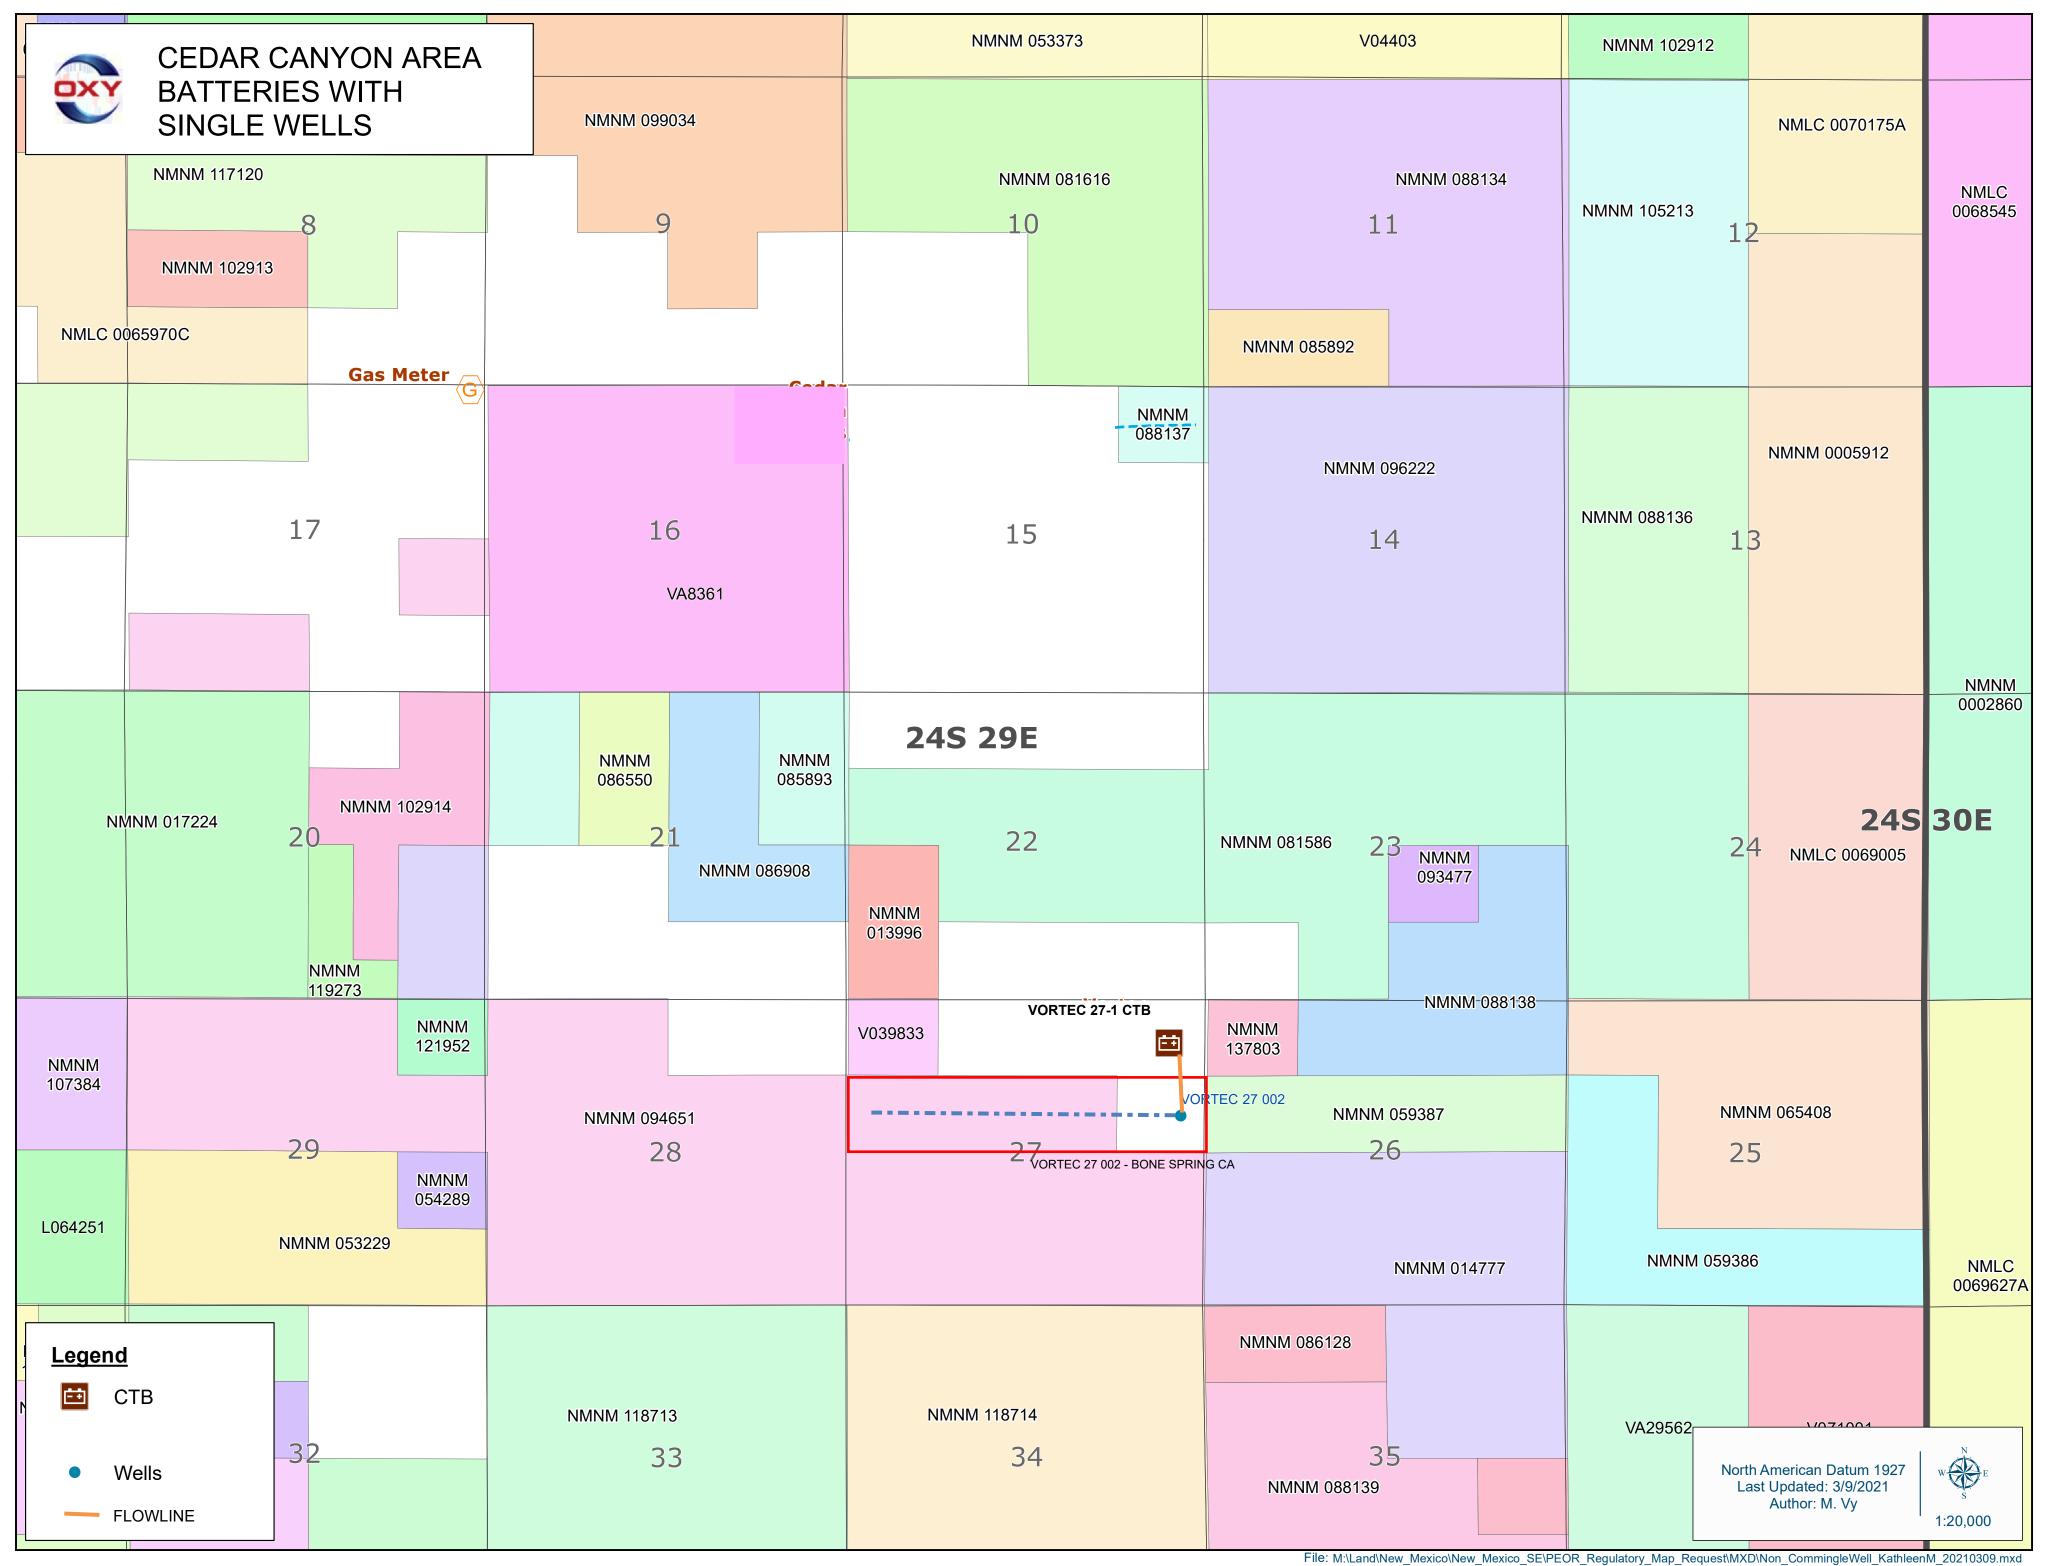

### Re: Off Lease Measurement Application for Well at Vortec 27-1 CTB

Section 27, T24S R29E, Eddy County

Vortec 27 002: 30-015-35492

To Whom It May Concern:

OXY USA INC., as Operator, will be filing an application with the New Mexico Oil Conservation Division for approval of an Off Lease Measurement permit for the well listed above. This letter serves to notice you that OXY USA INC is the only Working Interest Owner for these wells.

Surface Location

| UL or lot No | . Section | Township | Range | Lot 1dn | Feet from the | North/South line | Feet from the | Bast/West line | County |
|--------------|-----------|----------|-------|---------|---------------|------------------|---------------|----------------|--------|
| Н            | 27        | 24-S     | 29-E  |         | 2010          | NORTH            | 380           | EAST           | EDDY   |

Bottom Hole Location If Different From Surface

| UL or lot No.                                                | Section | Township | Range | Lot Idn | Feet from the | North/South line | Feet from the | East/West line | County |
|--------------------------------------------------------------|---------|----------|-------|---------|---------------|------------------|---------------|----------------|--------|
| Ε                                                            | 27      | 24-S     | 29-E  |         | 1980          | NORTH            | 660           | WEST           | EDDY   |
| Dedicated Acres Joint or Infill Consolidation Code Order No. |         |          |       |         |               |                  |               |                |        |
| 160                                                          |         |          |       |         |               |                  |               |                |        |

| Well API     | Well Name    | UL or Q/Q | S-T-R      | Pool Code |
|--------------|--------------|-----------|------------|-----------|
| 30-015-35492 | Vortec 27 #2 | S/2 N/2   | 27-24S-29E | 96473     |

## Exhibit A

Order: OLM-248

Operator: Oxy USA, Inc. (16696)

Central Tank Battery: Vortec 27 1 Central Tank Battery

Central Tank Battery Location: Unit A, Section 27, Township 24 South, Range 29 East

**Gas Custody Transfer Meter Location:** 

S-T-R

**CA BS NMNM 126644** 

S/2 N/2

27-24S-29E

Wells

Well API Well Name 30-015-35492

UL or Q/Q

S-T-R

**Pool Code** 

Vortec 27 #2

S/2 N/2

27-24S-29E

96473

District I
1625 N. French Dr., Hobbs, NM 88240
Phone: (575) 393-6161 Fax: (575) 393-0720

District II 811 S. First St., Artesia, NM 88210 Phone: (575) 748-1283 Fax: (575) 748-9720