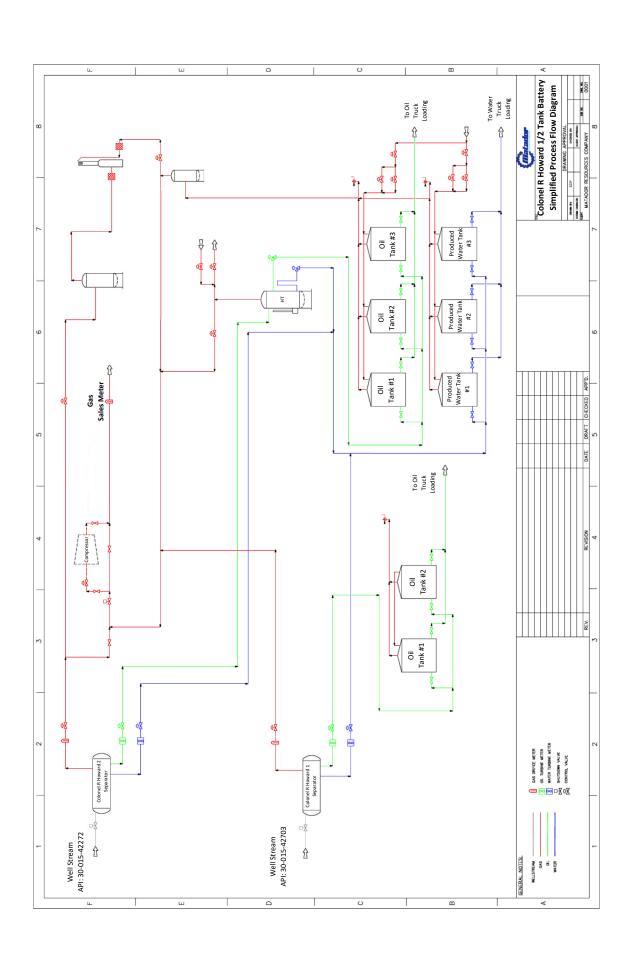

Upon approval, oil and gas production from each lease will be commingled and sold at the **Colonel Howard 1/2 Tank Battery** located in the SW/4 NW/4 (Unit E) of Section 23. Prior to commingling, gas production from each "lease" will be separately metered using individual test separators with calibrated orifice meters that are manufactured to AGA specifications. Oil production from each "lease" will also be separately metered using turbine meters.

**Exhibit 4** is a C-102 for each of the wells currently permitted or drilled within the existing leases/spacing units, together with existing production reports for both wells in these leases.

**Exhibit 5** is a completed Application for Surface Commingling (Diverse Ownership) Form C-107-B, that includes a statement from Omar Enriquez, Senior Production Manager with Matador, identifying the facilities and the measurement devices to be utilized, a detailed schematic of the surface facilities (attachment A to the statement) and a referenced gas sample (attachment B to the statement).