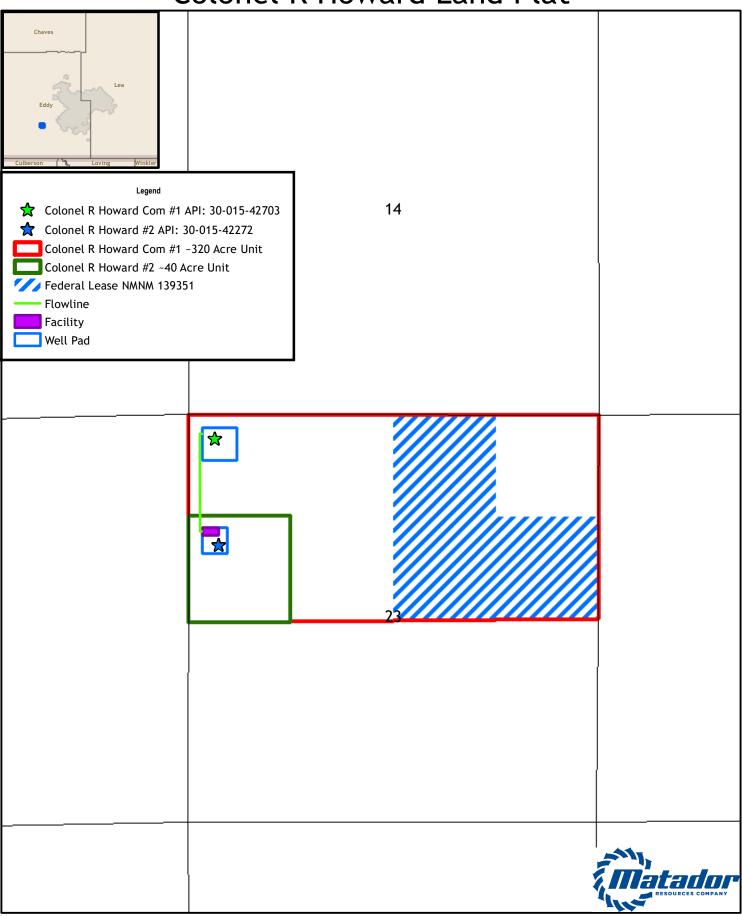

**Exhibit 3** is a land plat showing Matador's current development plan, flow lines, and central tank battery ("production facility") in the subject area. The plat identifies the wellbores, the existing spacing units, and the common surface facilities located in the SW/4 NW/4 (Unit E) of Section 23.

Upon approval, oil and gas production from each lease will be commingled and sold at the **Colonel Howard 1/2 Tank Battery** located in the SW/4 NW/4 (Unit E) of Section 23. Prior to commingling, gas production from each "lease" will be separately metered using individual test separators with calibrated orifice meters that are manufactured to AGA specifications. Oil production from each "lease" will also be separately metered using turbine meters.

Re: Application of Matador Production Company to amend Surface Commingling Order PLC-444 to change the pools approved for surface commingling at the Colonel Howard 1/2 Tank Battery located in the SW/4 NW/4 (Unit E) of Section 23, Township 23 South, Range 27 East, NMPM, Eddy County, New Mexico.