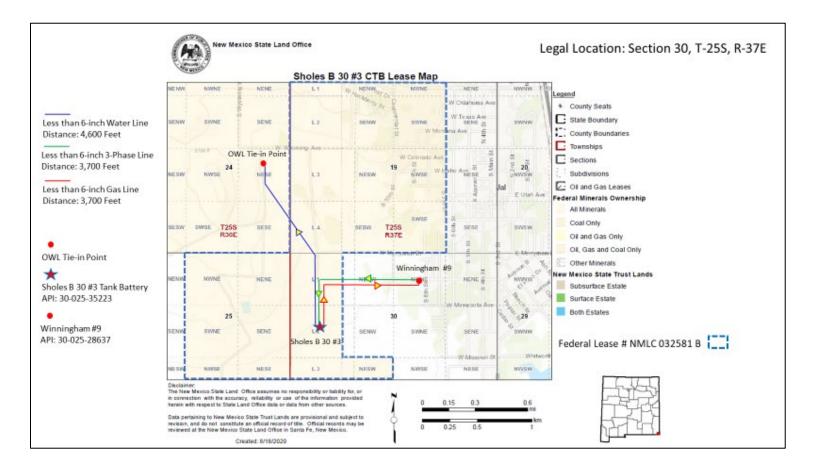

The attached battery diagrams, Exhibits C and D, are accurate schematics of the current facility and the proposed commingled facility, respectively. A new 3-phase flowline will be laid from the Winningham #9 well to the Sholes B 30 #3 Tank Battery and tie in to its own 3-phase separator. From there, the water and oil flow lines will tie into their own tanks for off-lease storage on the Sholes B 30 #3. However, a new gas flowline will also be laid from the Sholes B 30 #3 to the Winningham #9 well and tie in on the suction side of the compressor for gas commingling purposes. For oil measurement, individual allocation meters will be utilized at each well site for measurement of oil production stemming from the separators. For gas measurement, the Winningham #9 gas production will be measured by subtracting the metered Sholes B 30 #3 gas production from the total gas production measured by the sales meter at the Winningham #9.

**Exhibit C – Current Facility Layout** 

Exhibit D - Proposed Facility Layout