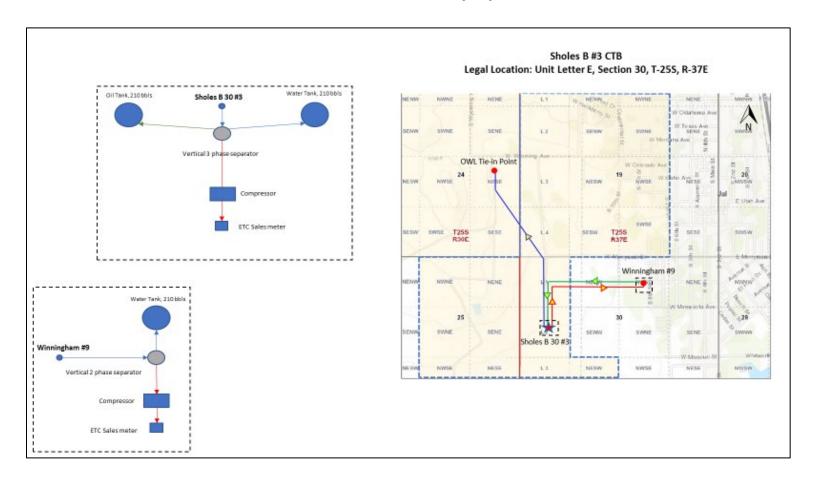

The attached battery diagrams, Exhibits C and D, are accurate schematics of the current facility and the proposed commingled facility, respectively. A new 3-phase flowline will be laid from the Winningham #9 well to the Sholes B 30 #3 Tank Battery and tie in to its own 3-phase separator. From there, the water and oil flow lines will tie into their own tanks for off-lease storage on the Sholes B 30 #3. However, a new gas flowline will also be laid from the Sholes B 30 #3 to the Winningham #9 well and tie in on the suction side of the compressor for gas commingling purposes. For oil measurement, individual allocation meters will be utilized at each well site for measurement of oil production stemming from the separators. For gas measurement, the Winningham #9 gas production will be measured by subtracting the metered Sholes B 30 #3 gas production from the total gas production measured by the sales meter at the Winningham #9.

**Exhibit C – Current Facility Layout** 

Exhibit D - Proposed Facility Layout