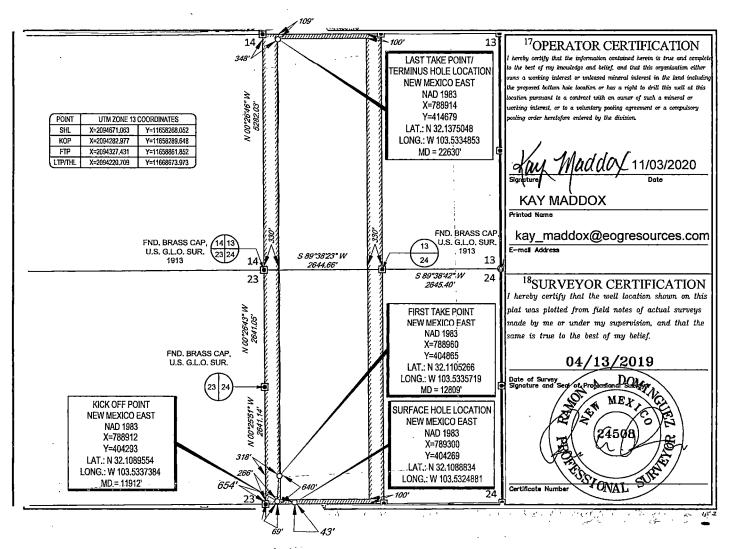

DRAWN BY: J.T.S.

CHECKED BY: J.T.S.

SITE NAME: VACA 24 FED COM

Location:

Section 24, T25S-R33E. Lea County, NM

P.O. Box 2267, Midland, Texas 79702 Phone: (432) 848-9133

Certified Mail-Return Receipt

Date: April 5, 2021