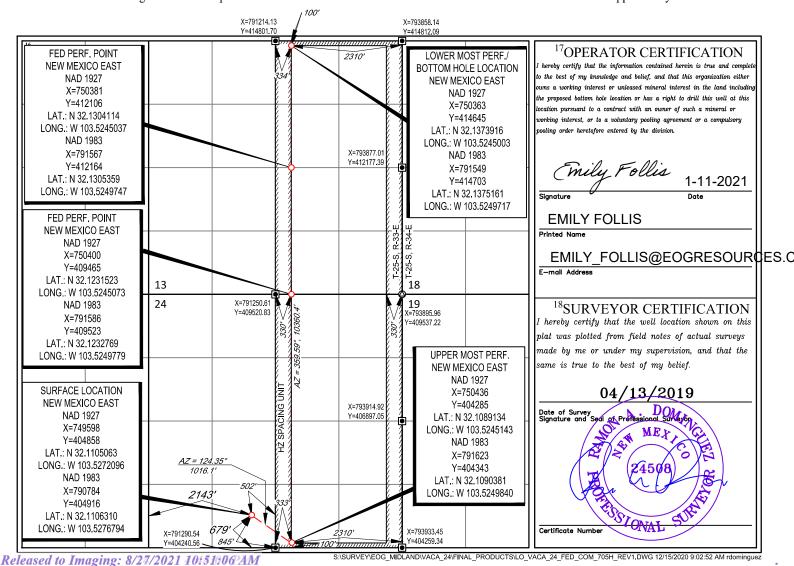

1400 EVERMAN PARKWAY, Ste. 146 \* FT. WORTH, TEXAS 76140 TELEPHONE: (817) 744-7512 \* FAX (817) 744-7548 TEXAS FIRM REGISTRATION NO. 10042504 WWW.TOPOGRAPHIC.COM

TOPOGRAPHIC LOYALTY INNOVATION LEGACY

DATE: 2/4/2021

DRAWN BY: J.T.S.

CHECKED BY: J.T.S.

SITE NAME: VACA 24 FED COM

Location:

Section 24, T25S-R33E. Lea County, NM

P.O. Box 2267, Midland, Texas 79702 Phone: (432) 848-9133

Certified Mail-Return Receipt

Date: April 5, 2021