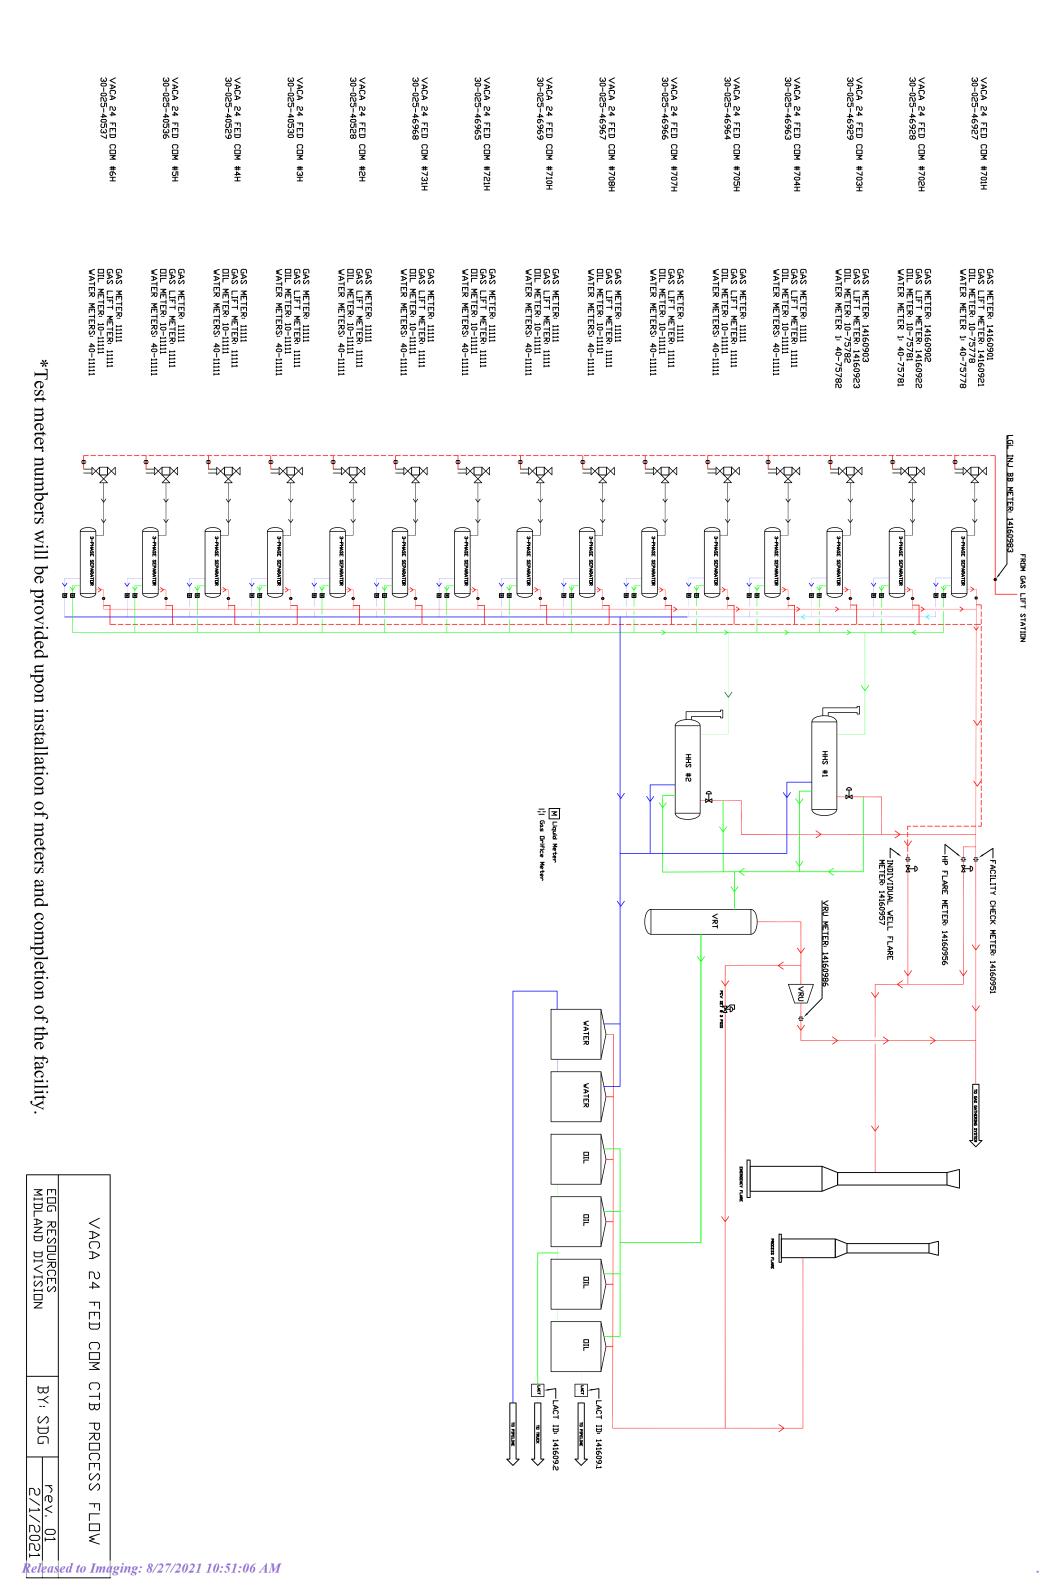

#### PROCESS AND FLOW DESCRIPTIONS:

The production from each well will flow into a dedicated 3-phase separator. The production stream will be separated into 3 independent streams (gas, oil, and water) by the separator and each stream will be measured individually after it exits the separator.

The gas will be measured using a senior orifice meter and used to allocate total volume measured at the facility check meter, high pressure flare meter, and individual well flare meter. The gas from the heated separator also flows into this header. The gas flows through the header to a custody transfer orifice meter (#14160951) that serves as our lease production meter. If the pipeline is experiencing problems and cannot take any gas, the gas will flow through the high pressure flare meter (#14160956) to the flare. If an individual well needed to be flared for any operational reason, it will be manually

routed through the individual well flare meter (#14160957) to the flare. The overhead gas from the vapor recovery tower is compressed by a vapor recovery compressor and then measured by a custody transfer orifice meter (#14160986). The gas from the vapor recovery system combines with the gas from the lease production meter and flows into our gas gathering pipeline system.

The oil from the separators will be measured using a Coriolis meter. The oil from each separator will be combined into a common header and flow into a heated horizontal separator (HHS) to aid separation of water entrained in the oil. The oil from the heated separator flows through a vapor recovery tower (VRT) where gas is allowed to breakout at a lower pressure, and then the oil flows into (4) 750 barrel coated steel tanks. Guided wave radar is used to measure water and oil volumes in these tanks. Oil is the sold out of the tanks through a Coriolis meter into a truck or a pipeline.

The water will be measured using a coriolis meter. The water from each separator is combined in a common header and flows into (2) 750 barrel coated steel tanks. Guided wave radar is used to measure water volumes in these tanks. Water from the heated separator also flows into the common water header connected to the (2) 750 barrel water tanks. The water is then pumped and/or trucked to a salt water disposal well.

|                           | Gas Meter# | Oil Meter# |
|---------------------------|------------|------------|
| VACA 24 FEDERAL COM #002H | *          | *          |
| VACA 24 FEDERAL COM #003H | *          | *          |
| VACA 24 FEDERAL COM #004H | *          | *          |
| VACA 24 FEDERAL COM #005H | *          | *          |
| VACA 24 FEDERAL COM #006H | *          | *          |
| VACA 24 FEDERAL COM #701H | 14160901   | 10-140183  |
| VACA 24 FEDERAL COM #702H | 14160902   | 10-140184  |
| VACA 24 FEDERAL COM #703H | 14160903   | 10-140185  |
| VACA 24 FEDERAL COM #704H | *          | *          |
| VACA 24 FEDERAL COM #705H | *          | *          |
| VACA 24 FEDERAL COM #707H | *          | *          |
| VACA 24 FEDERAL COM #708H | *          | *          |
| VACA 24 FEDERAL COM #710H | *          | *          |
| VACA 24 FEDERAL COM #721H | *          | *          |
| VACA 24 FEDERAL COM #731H | *          | *          |

<sup>\*</sup>Meter numbers will be provided upon installation of meters and completion of the facility.

P.O. Box 2267, Midland, Texas 79702 Phone: (432) 686-3684 Fax: (432) 686-3773

Date: March 23, 2021