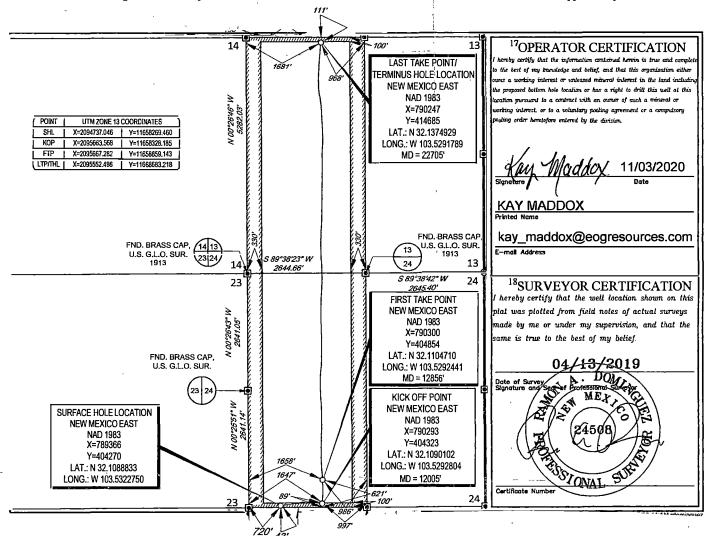

DRAWN BY: J.T.S.

CHECKED BY: J.T.S.

SITE NAME: VACA 24 FED COM

Location:

Section 24, T25S-R33E. Lea County, NM

P.O. Box 2267, Midland, Texas 79702 Phone: (432) 848-9133

Certified Mail-Return Receipt

Date: April 5, 2021