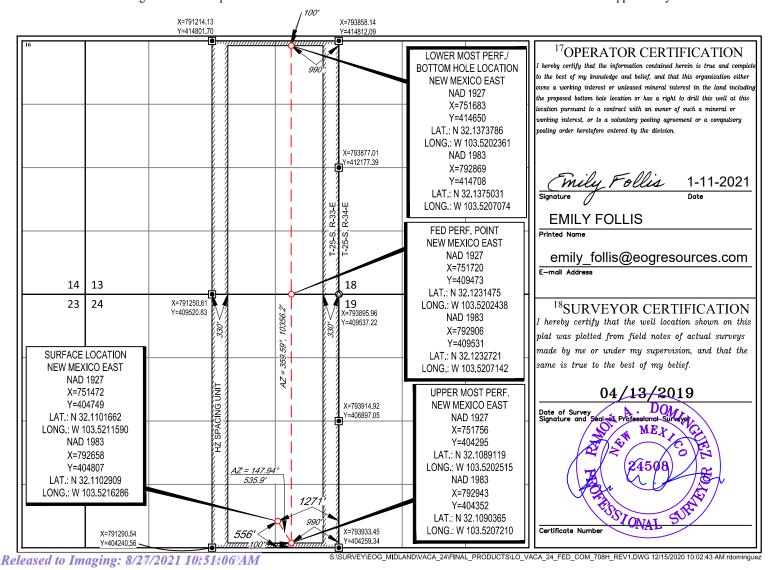

1400 EVERMAN PARKWAY, Ste. 146 \* FT. WORTH, TEXAS 76140 TELEPHONE: (817) 744-7512 \* FAX (817) 744-7548 TEXAS FIRM REGISTRATION NO. 10042504 WWW.TOPOGRAPHIC.COM

TOPOGRAPHIC LOYALTY INNOVATION LEGACY

DATE: 2/4/2021

DRAWN BY: J.T.S.

CHECKED BY: J.T.S.

SITE NAME: VACA 24 FED COM

Location:

Section 24, T25S-R33E. Lea County, NM

P.O. Box 2267, Midland, Texas 79702 Phone: (432) 848-9133

Certified Mail-Return Receipt

Date: April 5, 2021