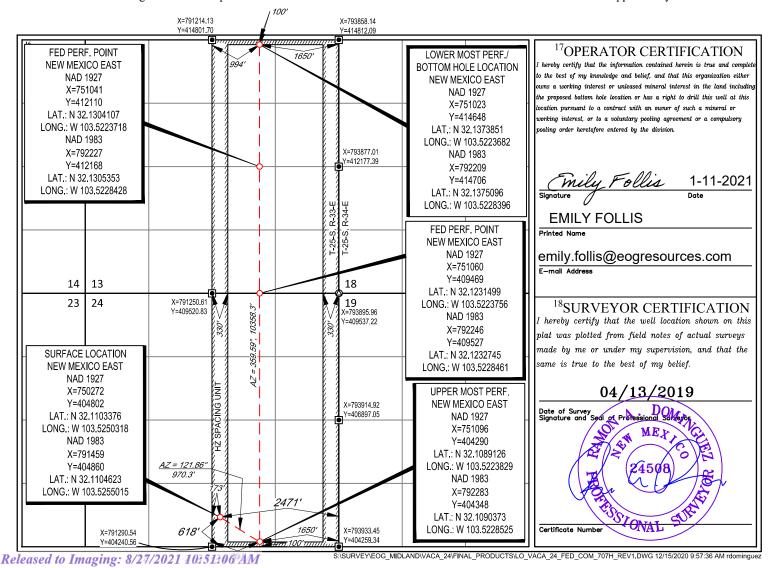

1400 EVERMAN PARKWAY, Ste. 146 \* FT. WORTH, TEXAS 76140 TELEPHONE: (817) 744-7512 \* FAX (817) 744-7548 TEXAS FIRM REGISTRATION NO. 10042504 WWW.TOPOGRAPHIC.COM

TOPOGRAPHIC LOYALTY INNOVATION LEGACY

DATE: 2/4/2021

DRAWN BY: J.T.S.

CHECKED BY: J.T.S.

SITE NAME: VACA 24 FED COM

Location:

Section 24, T25S-R33E. Lea County, NM

P.O. Box 2267, Midland, Texas 79702 Phone: (432) 848-9133

Certified Mail-Return Receipt

Date: April 5, 2021