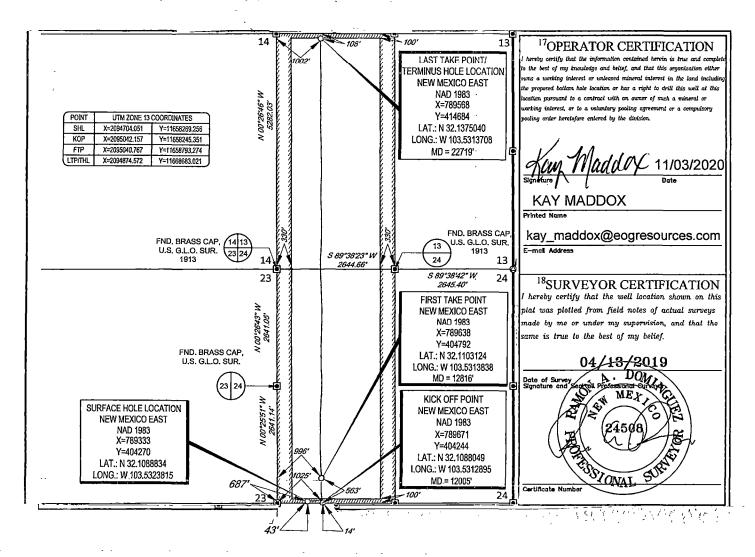

DRAWN BY: J.T.S.

CHECKED BY: J.T.S.

SITE NAME: VACA 24 FED COM

Location:

Section 24, T25S-R33E. Lea County, NM

P.O. Box 2267, Midland, Texas 79702 Phone: (432) 848-9133

Certified Mail-Return Receipt

Date: April 5, 2021