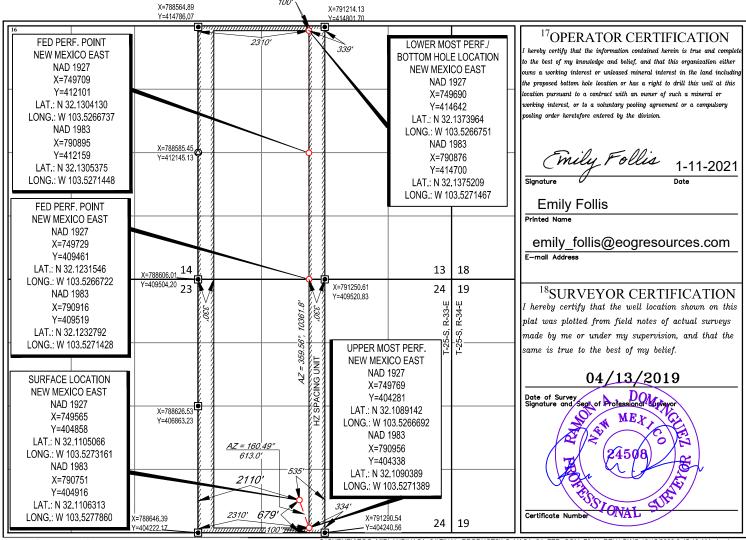

DRAWN BY: J.T.S.

CHECKED BY: J.T.S.

SITE NAME: VACA 24 FED COM

Location:

Section 24, T25S-R33E. Lea County, NM

P.O. Box 2267, Midland, Texas 79702 Phone: (432) 848-9133

Certified Mail-Return Receipt

Date: April 5, 2021