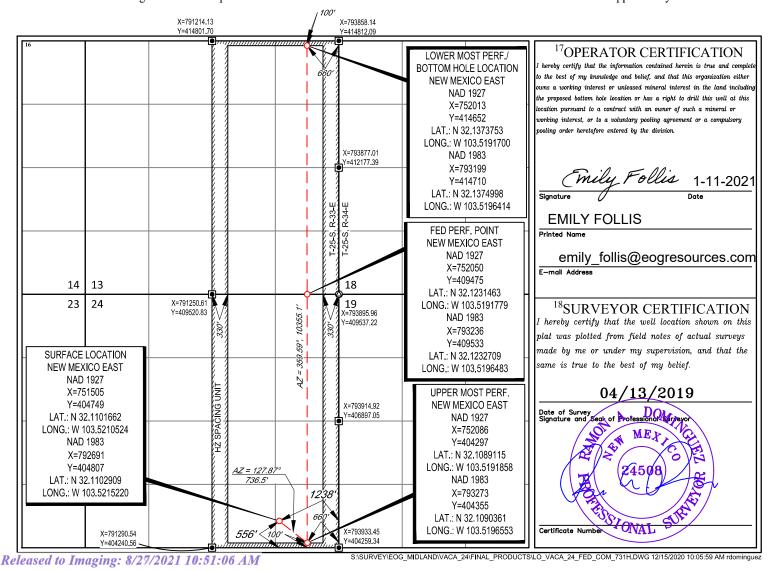

1400 EVERMAN PARKWAY, Ste. 146 \* FT. WORTH, TEXAS 76140 TELEPHONE: (817) 744-7512 \* FAX (817) 744-7548 TEXAS FIRM REGISTRATION NO. 10042504 WWW.TOPOGRAPHIC.COM

TOPOGRAPHIC LOYALTY INNOVATION LEGACY

DATE: 2/4/2021

DRAWN BY: J.T.S.

CHECKED BY: J.T.S.

SITE NAME: VACA 24 FED COM

Location:

Section 24, T25S-R33E. Lea County, NM

P.O. Box 2267, Midland, Texas 79702 Phone: (432) 848-9133

Certified Mail-Return Receipt

Date: April 5, 2021