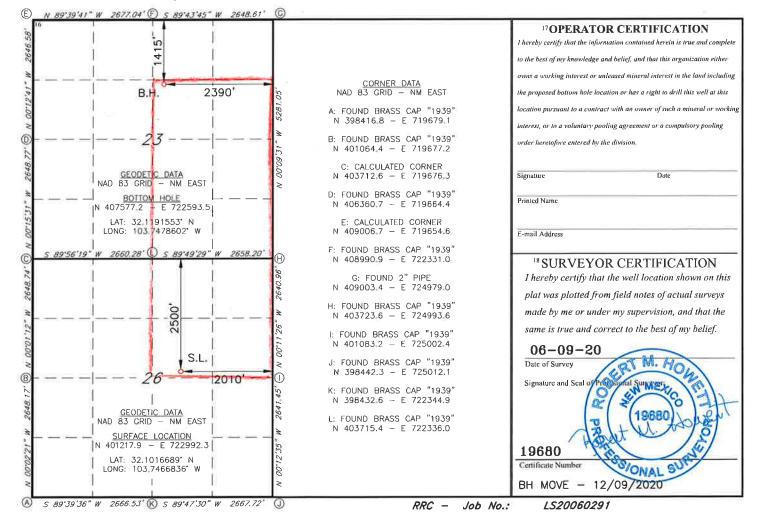

Attached is a Form C-102 showing the surface, first take point, and bottomhole locations for the Armstrong 26/23 W1GG Fed Com #5H. Also, attached is a map showing the affected offset acreage, a horizontal well plan, notice list and offset notice letter.