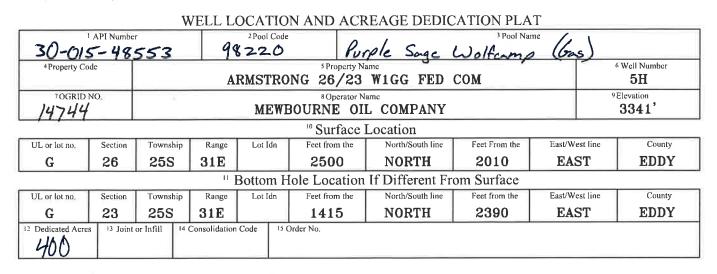

Re: Application for Unorthodox Well Location Armstrong 26/23 W1GG Fed Com #5H API No. 30-015-48553 Surface Location: 2500 FNL & 2010 FEL (Unit G) (Section 26) Proposed First Perf: 2540 FNL & 2390 FEL (Unit G) (Section 26) Bottomhole Location: 1420 FNL & 2390 FEL (Unit G) (Section 23) Proposed Last Perf: 1420 FNL & 2390 FEL (Unit G) (Section 23) Section 23 and 26, T-25-S, R-31-E, NMPM Eddy County, New Mexico

The Armstrong 26/23 W1GG Fed Com #5H will be dedicated to a standard 400-acre gas spacing and proration unit comprising the NE/4 of Section 26 and the SE/4 and S/2NE/4 of Section 23. There are currently no other existing Wolfcamp Gas wells producing from within the proposed spacing unit.

Attached is a Form C-102 showing the surface, first take point, and bottomhole locations for the Armstrong 26/23 W1GG Fed Com #5H. Also, attached is a map showing the affected offset acreage, a horizontal well plan, notice list and offset notice letter.