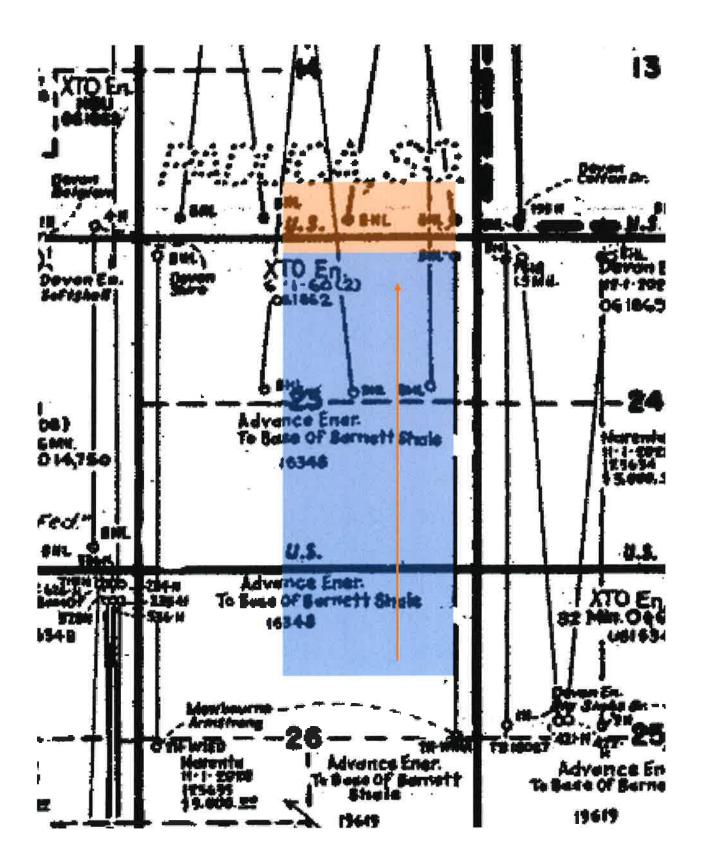

The unorthodox location is necessary in order to maximize the recovery of oil and gas reserves from the Wolfcamp formation underlying the NE/4 of Section 26 and the SE/4 and S/2NE/4 of Section 23.

The affected offset acreage comprises the Sections 23, T25S-R31E NMPM (See Attached Map). There is currently no Wolfcamp production within the offset acreage. Consequently, notice of this application is being provided to Devon Energy Production Company, LP and XTO Energy, Inc.

Attached is a Form C-102 showing the surface, first take point, and bottomhole locations for the Armstrong 26/23 W1GG Fed Com #5H. Also, attached is a map showing the affected offset acreage, a horizontal well plan, notice list and offset notice letter.