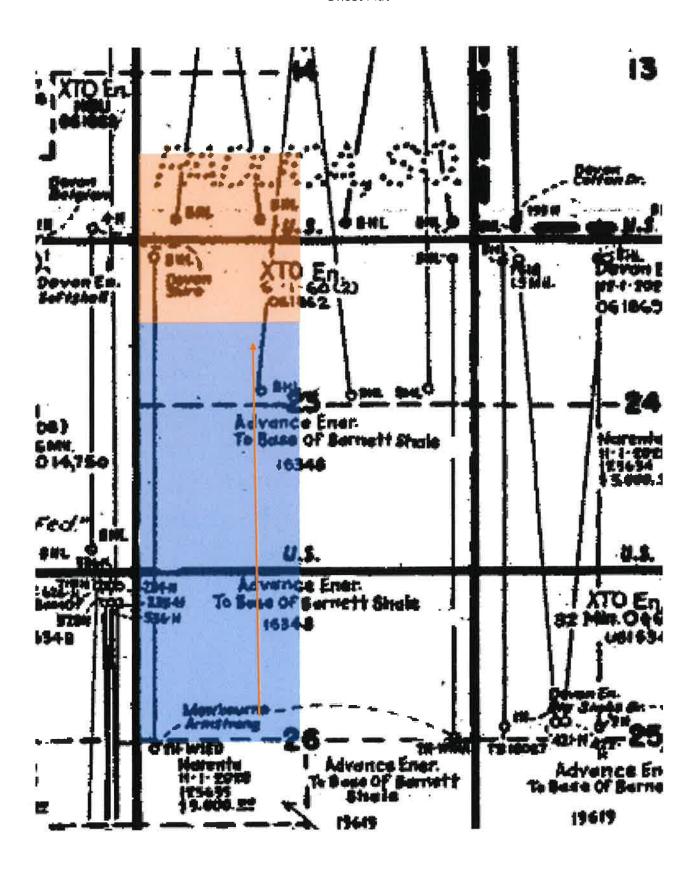

The unorthodox location is necessary in order to maximize the recovery of oil and gas reserves from the Wolfcamp formation underlying the NW/4 of Section 26 and the SW/4 and S/2NW/4 of Section 23.

The affected offset acreage comprises the Sections 23, T25S- R31E NMPM (See Attached Map). There is currently no Wolfcamp production within the offset acreage. Consequently, notice of this application is being provided to Devon Energy Production Company, LP and XTO Energy, Inc.

Attached is a Form C-102 showing the surface, first take point, and bottomhole locations for the Armstrong 26/23 W0FF Fed Com #3H. Also, attached is a map showing the affected offset acreage, a horizontal well plan, notice list and offset notice letter.

#### **List of Affected Entities**

XTO Energy, Inc. 22777 Springwoods Village Pkwy Spring, Texas 77389 Attn: Permian Land Manager

Devon Energy Production Company, LP Attn: Permian Land Manager 333 W. Sheridan Ave. Oklahoma City, Oklahoma 73102