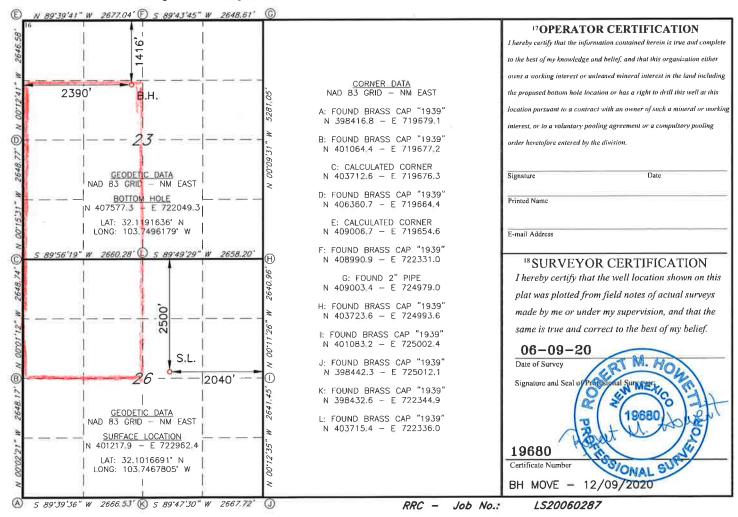

Armstrong 26/23 W0FF Fed Com #3H

API No. 30-015-48554

Surface Location: 2500 FNL & 2040 FEL (Unit G) (Section 26) Proposed First Perf: 2540 FNL & 2390 FWL (Unit G) (Section 26) Bottomhole Location: 1420 FNL & 2390 FWL (Unit F) (Section 23) Proposed Last Perf: 1420 FNL & 2390 FWL (Unit F) (Section 23)

Section 23 and 26, T-25-S, R-31-E, NMPM

Eddy County, New Mexico

☐ AMENDED REPORT

| WELL LOCATION AND ACREAGE DEDICATION PLAT |        |                                       |             |                  |  |
|-------------------------------------------|--------|---------------------------------------|-------------|------------------|--|
| 30-015- 485                               | 1 0 0  | Purple Sage                           | Wolfcamp (G | as)              |  |
| <sup>4</sup> Property Code                |        | 5 Property Name 26/23 WOFF FED        |             | 6 Well Number 3H |  |
| 70GRID NO. 14744                          | MEWBOU | 8 Operator Name MEWBOURNE OIL COMPANY |             |                  |  |

| <sup>10</sup> Surface Location |                                                  |           |                 |           |               |                  |               |                |        |
|--------------------------------|--------------------------------------------------|-----------|-----------------|-----------|---------------|------------------|---------------|----------------|--------|
| UL or lot no.                  | Section                                          | Township  | Range           | Lot Idn   | Feet from the | North/South line | Feet From the | East/West line | County |
| G                              | 26                                               | 25S       | 31E             |           | 2500          | NORTH            | 2040          | EAST           | EDDY   |
|                                | " Bottom Hole Location If Different From Surface |           |                 |           |               |                  |               |                |        |
| UL or lot no.                  | Section                                          | Township  | Range           | Lot Idn   | Feet from the | North/South line | Feet from the | East/West line | County |
| F                              | 23                                               | 25S       | 31E             |           | 1416          | NORTH            | 2390          | WEST           | EDDY   |
| 12 Dedicated Acres             | 13 Joint                                         | or Infill | 4 Consolidation | Code 15 t | Order No.     | ;:               |               |                |        |
| 400                            |                                                  |           |                 |           |               |                  |               |                |        |

No allowable will be assigned to this completion until all interest have been consolidated or a non-standard unit has been approved by the division.

Offset Plat