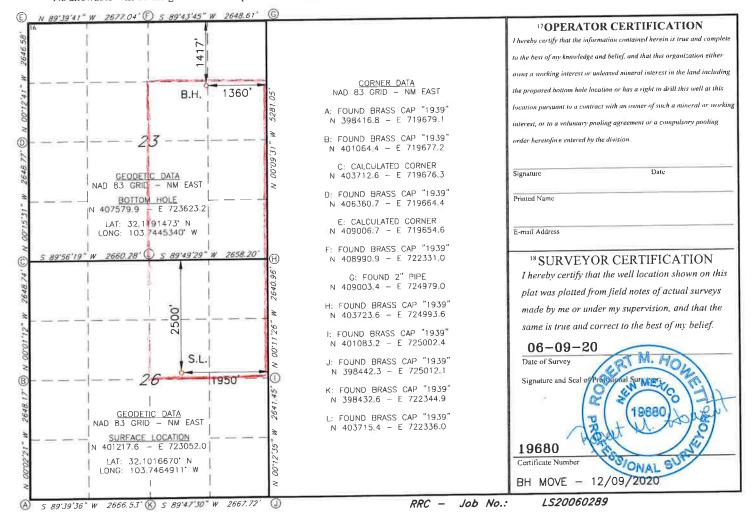

Re: Application for Unorthodox Well Location Armstrong 26/23 W1GG Fed Com #3H API No. 30-015-46311 Surface Location: 2500 FNL & 1950 FEL (Unit G) (Section 26) Proposed First Perf: 2540 FNL & 1360 FEL (Unit G) (Section 26) Bottomhole Location: 1420 FNL & 1360 FEL (Unit G) (Section 23) Proposed Last Perf: 1420 FNL & 1360 FEL (Unit G) (Section 23) Section 23 and 26, T-25-S, R-31-E, NMPM Eddy County, New Mexico

AMENDED REPORT

|                          |            | W              | ELL LO                                                                                  | OCATIO                               | N AND ACR               | EAGE DEDIC       | ATION PLA     | Г              |               |
|--------------------------|------------|----------------|-----------------------------------------------------------------------------------------|--------------------------------------|-------------------------|------------------|---------------|----------------|---------------|
| 30-                      | API Number |                | 98                                                                                      | <sup>2</sup> Pool Code<br><b>226</b> | Pur                     | ple Sage         | Wolfcar       | 1/-            | 6 Well Number |
| <sup>4</sup> Property Co | de         |                | ARMSTRONG 26/23 W1GG FED COM                                                            |                                      |                         |                  | <b>3</b> H    |                |               |
| 70GRID                   | NO.        |                | <sup>8 Operator Name</sup> <sup>9</sup> Elevation<br><b>MEWBOURNE OIL COMPANY</b> 3341' |                                      |                         |                  |               |                |               |
| 11111                    |            |                |                                                                                         |                                      | <sup>10</sup> Surface I | Location         |               |                |               |
| UL or lot no.            | Section    | Township       | Range                                                                                   | Lot Idn                              | Feet from the           | North/South line | Feet From the | East/West line | County        |
| G                        | 26         | 25S            | 31E                                                                                     |                                      | 2500                    | NORTH            | 1950          | EAST           | EDDY          |
|                          | 4          |                |                                                                                         | Bottom H                             | lole Location           | If Different Fre | om Surface    |                |               |
| UL or lot no.            | Section    | Township       | Range                                                                                   | Lot Idn                              | Feet from the           | North/South line | Feet from the | East/West line | County        |
| G                        | 23         | 25S            | 31E                                                                                     |                                      | 1417                    | NORTH            | 1360          | EAST           | EDDY          |
| 2 Dedicated Acre         | s 13 Joint | or Infill 14 1 | Consolidation                                                                           | Code 15 (                            | Order No.               |                  |               |                |               |
| 400                      |            |                |                                                                                         |                                      |                         |                  |               |                |               |