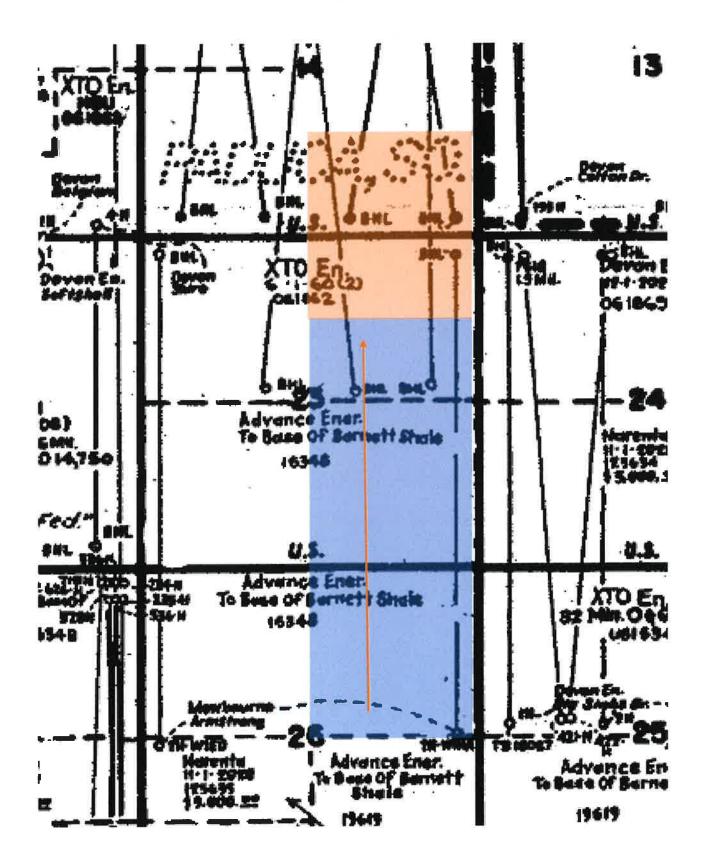

The unorthodox location is necessary in order to maximize the recovery of oil and gas reserves from the Wolfcamp formation underlying the NE/4 of Section 26 and the SE/4 and S/2NE/4 of Section 23.

The affected offset acreage comprises the Sections 23, T25S- R31E NMPM (See Attached Map). There is currently no Wolfcamp production within the offset acreage. Consequently, notice of this application is being provided to Devon Energy Production Company, LP and XTO Energy, Inc.

Attached is a Form C-102 showing the surface, first take point, and bottomhole locations for the Armstrong 26/23 W1GG Fed Com #3H. Also, attached is a map showing the affected offset acreage, a horizontal well plan, notice list and offset notice letter.

#### **Offset Plat**