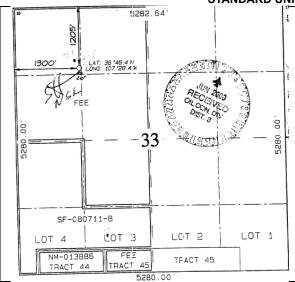

# WELL LOCATION AND ACREAGE DEDICATION PLAT

| 1. API Number<br>30-039-26375 | 2. Pool Code<br>72319                      | 3. Pool Name BLANCO-MESAVERDE (PRORATED GAS) |
|-------------------------------|--------------------------------------------|----------------------------------------------|
| 4. Property Code 318716       | 5. Property Name<br>SAN JUAN 30 6 UNIT     | 6. Well No.<br>031Y                          |
| 7. OGRID No.<br>372171        | 8. Operator Name<br>HILCORP ENERGY COMPANY | 9. Elevation 6315                            |

#### 10. Surface Location

| UL - Lot | Section | Township | Range | Lot Idn | Feet From | N/S Line | Feet From | E/W Line | County |
|----------|---------|----------|-------|---------|-----------|----------|-----------|----------|--------|
| D        | 33      | 30N      | 06W   |         | 1205      | N        | 1300      | W        | RIO    |
|          |         |          |       |         |           |          |           |          | ARRIBA |

## 11. Bottom Hole Location If Different From Surface

| UL - Lot          | Section            | Township | Range               | Lot Idn | Feet From        | N/S Line | Feet From | E/W Line      | County |
|-------------------|--------------------|----------|---------------------|---------|------------------|----------|-----------|---------------|--------|
| 12. Dedicated 320 | d Acres<br>.07 W/2 |          | 13. Joint or Infill |         | 14. Consolidatio | n Code   |           | 15. Order No. |        |