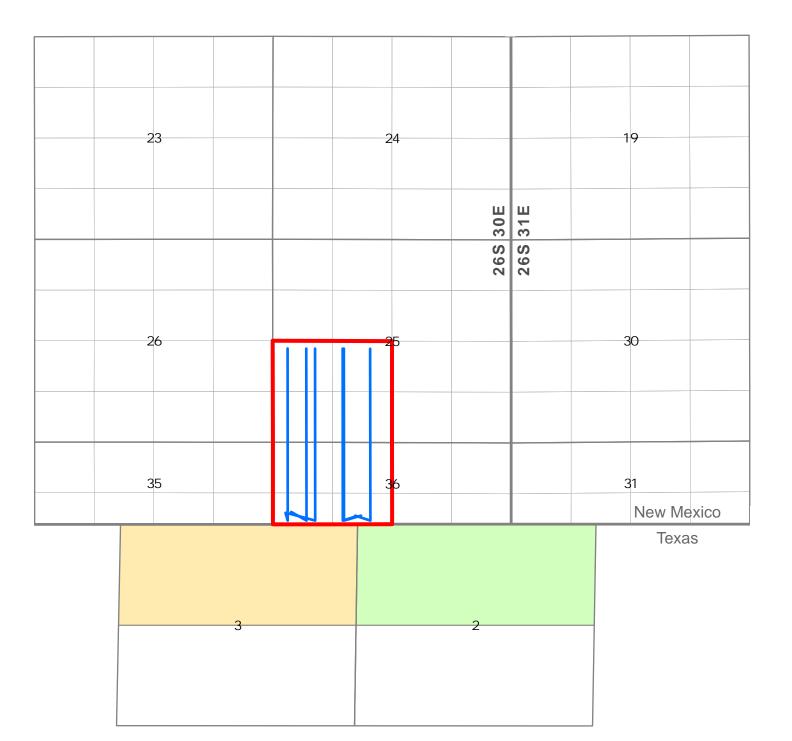

**Exhibit B** is a land plat for Sections 25 and 36 that shows the proposed **Nailed It Fed Com #202H Well** in relation to the adjoining tracts to the south in Sections 2 and 3, Block 56, Township 1 North, Loving County, Texas.

### **EXHIBIT B**

.

#### N/2 Section 2, Blk. 56, Township 1 North (Loving County, Texas)

WPX Energy Permian, LLC 3500 One Williams Center Tulsa, OK 74172

#### N/2 Section 3, Blk. 56, Township 1 North (Loving County, Texas)

Anadarko E&P Onshore, LLC 5 Greenway Plaza, Suite 110 Houston, TX 77046

SWEPI, LP P.O. Box 576 Houston, TX 77001