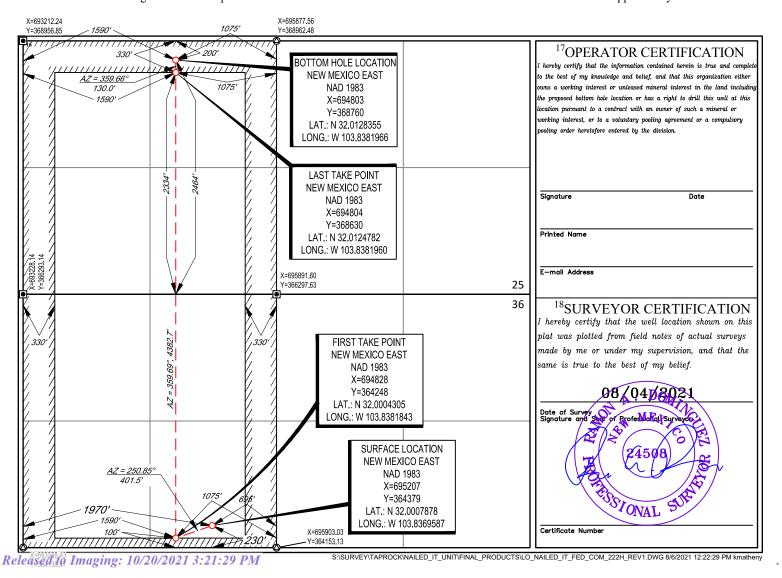

This well is to be drilled at the following location:

- <u>Surface location</u>: 230 feet from the south line and 1,970 feet from the west line (Lot 3) of Section 36;
- <u>Bottom hole location</u>: 2,464 feet from the south line and 1,590 feet from the west line (Unit K) of Section 25;
- <u>First take point</u>: 100 feet from the south line and 1,590 feet from the west line (Lot 3) of Section 36;
- <u>Last take point</u>: 2,334 feet from the south line and 1,590 feet from the west line (Unit K) of Section 25.

**Exhibit A** is a Well Location and Acreage Dedication Plat (Form C-102), which shows that the completed interval of the proposed **Nailed It Fed Com #222H Well** encroaches on the tracts to the south, in Texas.

#### WELL LOCATION AND ACREAGE DEDICATION PLAT

| <sup>4</sup> Property (                          | Code                           | <sup>5</sup> Property Name <sup>6</sup> Well Num  |       |         |               |                  |               |    |                        | Well Number |
|--------------------------------------------------|--------------------------------|---------------------------------------------------|-------|---------|---------------|------------------|---------------|----|------------------------|-------------|
|                                                  |                                | NAILED IT FED COM 222H                            |       |         |               |                  |               |    |                        | 222H        |
| <sup>7</sup> OGRID !                             | No.                            | <sup>8</sup> Operator Name <sup>9</sup> Elevation |       |         |               |                  |               |    | <sup>9</sup> Elevation |             |
|                                                  |                                | TAP ROCK OPERATING, LLC. 3018'                    |       |         |               |                  |               |    | 3018'                  |             |
|                                                  | <sup>10</sup> Surface Location |                                                   |       |         |               |                  |               |    |                        |             |
| UL or lot no.                                    | Section                        | Township                                          | Range | Lot Idn | Feet from the | North/South line | Feet from the | Ea | st/West line County    |             |
| 3                                                | 36                             | 26-S                                              | 30-E  | _       | 230'          | SOUTH            | 1970'         | WE | ST                     | EDDY        |
| 11Bottom Hole Location If Different From Surface |                                |                                                   |       |         |               |                  |               |    |                        |             |
| UL or lot no.                                    | Section                        | Township                                          | Range | Lot Idn | Feet from the | North/South line | Feet from the | Ea | st/West line           | County      |
| K                                                | 25                             | 26-S                                              | 30-E  | _       | 2464'         | SOUTH            | 1590'         | WE | ST                     | EDDY        |