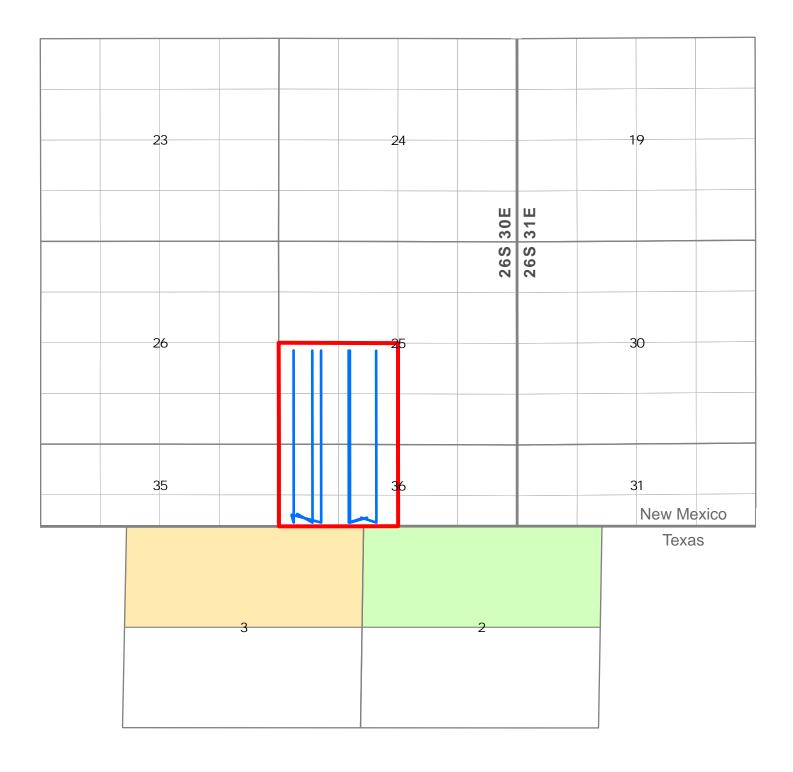

**Exhibit B** is a land plat for Sections 25 and 36 that shows the proposed **Nailed It Fed Com #222H Well** in relation to the adjoining tracts to the south in Sections 2 and 3, Block 56, Township 1 North, Loving County, Texas.

Ownership is diverse between the subject spacing unit and the tracts to the south in Texas. **Exhibit C** is a list of the parties affected by the encroachment to the south together with the tracking information reflecting notice has been provided. Since this application involves an encroachment only on the state line of Texas, Tap Rock understands the Division does not require a 20-day waiting period for approval of the unorthodox location. However, a copy of this application with all attachments has been sent by certified mail to each of the following affected parties, as defined in the Division's Rules: