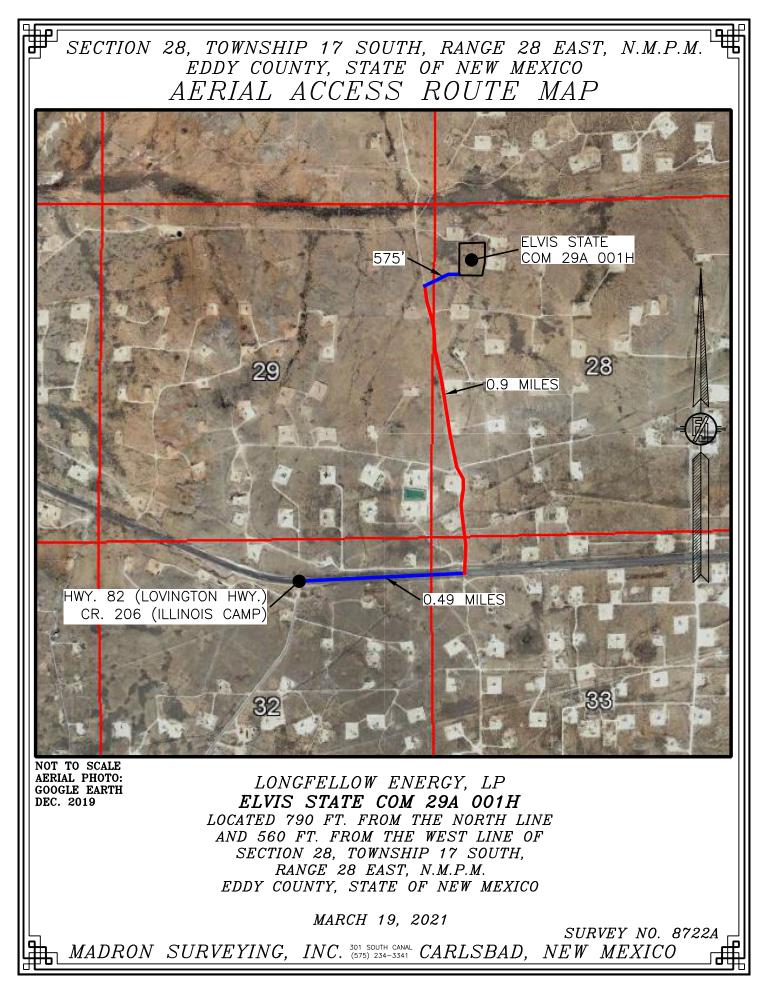

#### DIRECTIONS TO LOCATION

FROM THE INTERSECTION OF HWY. 82 (LOVINGTON HWY.) AND CR. 206 (ILLINOIS CAMP RD.), GO EAST ON HWY. 82 APPROX. 0.49 MILES, TURN LEFT (NORTH) ON CALICHE ROAD) AND GO NORTH APPROX. 0.9 MILES TO A ROAD SURVEY ON RIGHT (EAST) FOLLOW ROAD SURVEY EAST 575' TO THE SOUTHWEST PAD CORNER FOR THIS LOCATION. LONGFELLOW ENERGY, LP

ELVIS STATE COM 29A 001H LOCATED 790 FT. FROM THE NORTH LINE AND 560 FT. FROM THE WEST LINE OF SECTION 28, TOWNSHIP 17 SOUTH, RANGE 28 EAST, N.M.P.M. EDDY COUNTY, STATE OF NEW MEXICO

MARCH 19, 2021