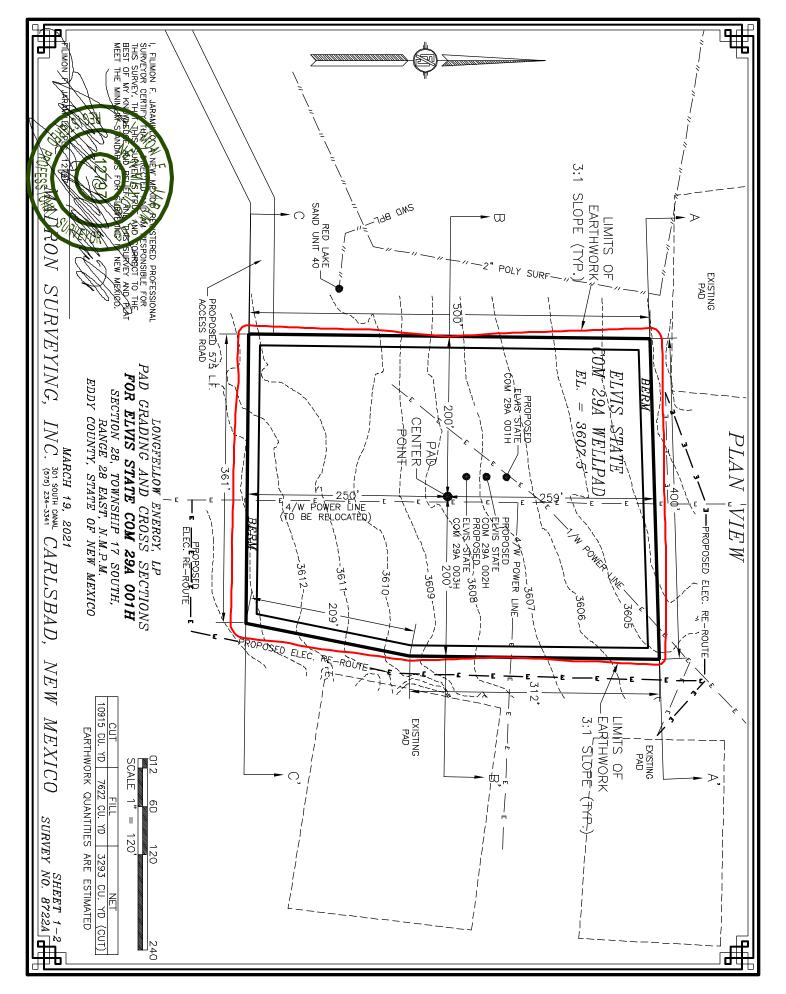

ELVIS STATE COM 29A 001H LOCATED 790 FT. FROM THE NORTH LINE AND 560 FT. FROM THE WEST LINE OF SECTION 28, TOWNSHIP 17 SOUTH, RANGE 28 EAST, N.M.P.M. EDDY COUNTY, STATE OF NEW MEXICO

MARCH 19, 2021