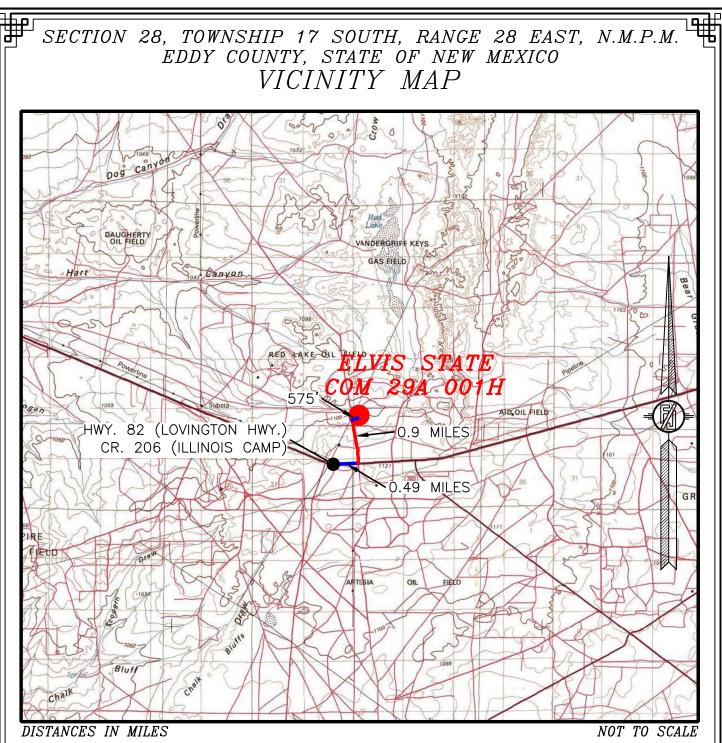

#### DIRECTIONS TO LOCATION

FROM THE INTERSECTION OF HWY. 82 (LOVINGTON HWY.) AND CR. 206 (ILLINOIS CAMP RD.), GO EAST ON HWY. 82 APPROX. 0.49 MILES, TURN LEFT (NORTH) ON CALICHE ROAD) AND GO NORTH APPROX. 0.9 MILES TO A ROAD SURVEY ON RIGHT (EAST) FOLLOW ROAD SURVEY EAST 575' TO THE SOUTHWEST PAD CORNER FOR THIS LOCATION. LONGFELLOW ENERGY, LP