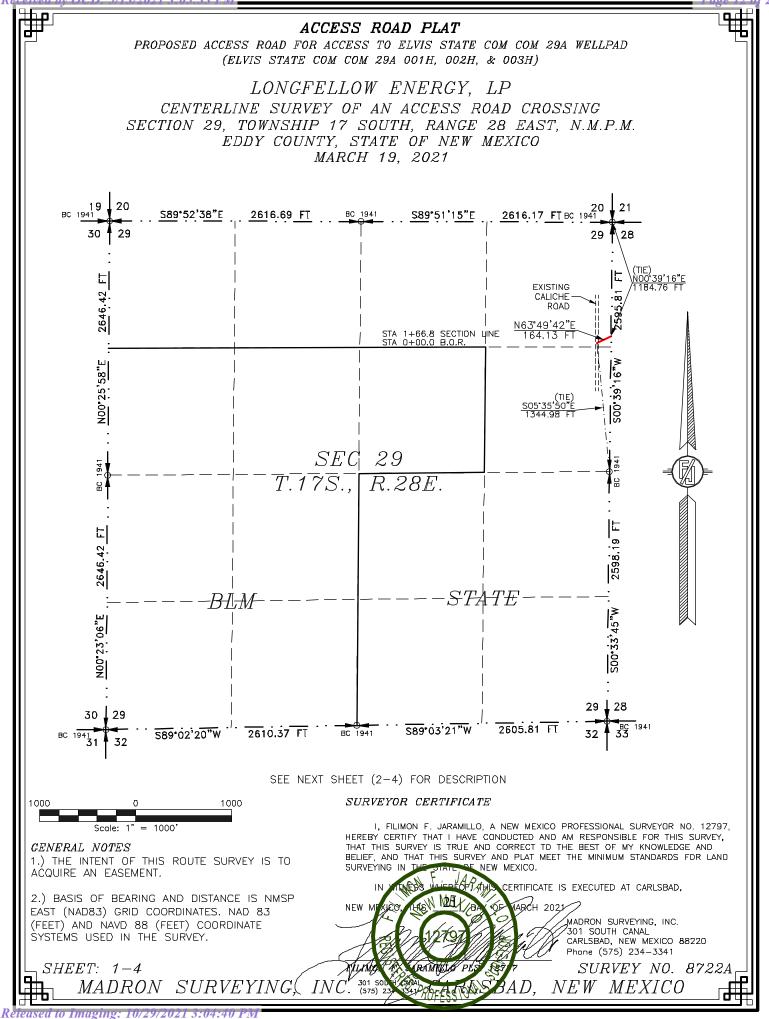

# ACCESS ROAD PLAT

PROPOSED ACCESS ROAD FOR ACCESS TO ELVIS STATE COM COM 29A WELLPAD (ELVIS STATE COM COM 29A 001H, 002H, & 003H)

### LONGFELLOW ENERGY, LP CENTERLINE SURVEY OF AN ACCESS ROAD CROSSING SECTION 29, TOWNSHIP 17 SOUTH, RANGE 28 EAST, N.M.P.M. EDDY COUNTY, STATE OF NEW MEXICO MARCH 19, 2021

DESCRIPTION

A STRIP OF LAND 30 FEET WIDE CROSSING STATE OF NEW MEXICO LAND IN SECTION 29, TOWNSHIP 17 SOUTH, RANGE 28 EAST, N.M.P.M., EDDY COUNTY, STATE OF NEW MEXICO AND BEING 15 FEET EACH SIDE OF THE FOLLOWING DESCRIBED CENTERLINE SURVEY:

BEGINNING AT A POINT WITHIN THE NE/4 NE/4 OF SAID SECTION 29, TOWNSHIP 17 SOUTH, RANGE 28 EAST, N.M.P.M., WHENCE THE EAST QUARTER CORNER OF SAID SECTION 29, TOWNSHIP 17 SOUTH, RANGE 28 EAST, N.M.P.M. BEARS S05'35'50"E, A DISTANCE OF 1344.98 FEET; THENCE N63'49'42"E A DISTANCE OF 164.13 FEET THE TERMINUS OF THIS CENTERLINE SURVEY, WHENCE THE

NORTHEAST CORNER OF SAID SECTION 29, TOWNSHIP 17 SOUTH, RANGE 28 EAST, N.M.P.M. BEARS NOO'39'16"E, A DISTANCE OF 1184.76 FEET;

SAID STRIP OF LAND BEING 164.13 FEET OR 9.95 RODS IN LENGTH, CONTAINING 0.113 ACRES MORE OR LESS AND BEING ALLOCATED BY FORTIES AS FOLLOWS:

NE/4 NE/4 164.13 L.F. 9.95 RODS 0.113 ACRES

#### SURVEYOR CERTIFICATE

GENERAL NOTES 1.) THE INTENT OF THIS ROUTE SURVEY IS TO ACQUIRE AN EASEMENT.

2.) BASIS OF BEARING AND DISTANCE IS NMSP EAST (NAD83) GRID COORDINATES. NAD 83 (FEET) AND NAVD 88 (FEET) COORDINATE SYSTÉMS USED IN THE SURVEY.

I, FILIMON F. JARAMILLO, A NEW MEXICO PROFESSIONAL SURVEYOR NO. 12797, HEREBY CERTIFY THAT I HAVE CONDUCTED AND AM RESPONSIBLE FOR THIS SURVEY, That this survey is true and correct to the best of My knowledge and belief, and that this survey and plat meet the minimum standards for land SURVEYING IN NEW MEXICO.

CERTIFICATE IS EXECUTED AT CARLSBAD, NEW M ABCH 2021 MADRON SURVEYING, INC. 301 SOUTH CANAL CARLSBAD, NEW MEXICO 88220 Phone (575) 234-3341 SURVEY NO. 8722A MADRON SURVEYING, INC. (575) NEW MEXICO D

Released to Imaging: 10/29/2021 3:04:40 PM