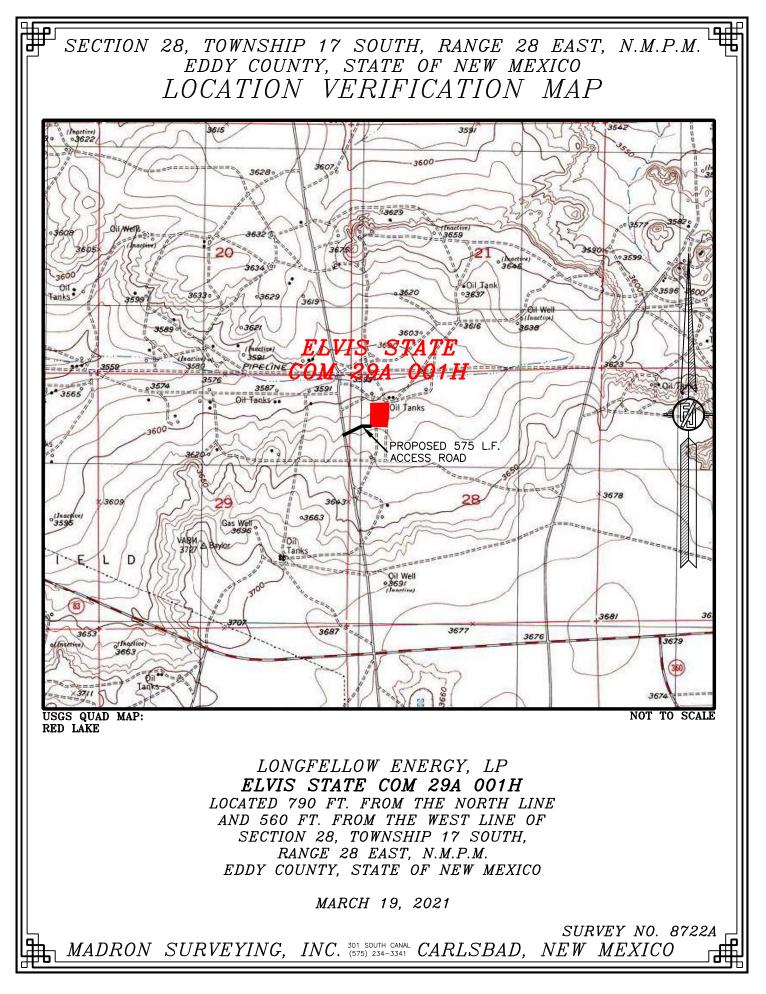

#### DIRECTIONS TO LOCATION

FROM THE INTERSECTION OF HWY. 82 (LOVINGTON HWY.) AND CR. 206 (ILLINOIS CAMP RD.), GO EAST ON HWY. 82 APPROX. 0.49 MILES, TURN LEFT (NORTH) ON CALICHE ROAD) AND GO NORTH APPROX. 0.9 MILES TO A ROAD SURVEY ON RIGHT (EAST) FOLLOW ROAD SURVEY EAST 575' TO THE SOUTHWEST PAD CORNER FOR THIS LOCATION. LONGFELLOW ENERGY, LP

ELVIS STATE COM 29A 001H LOCATED 790 FT. FROM THE NORTH LINE AND 560 FT. FROM THE WEST LINE OF SECTION 28, TOWNSHIP 17 SOUTH, RANGE 28 EAST, N.M.P.M. EDDY COUNTY, STATE OF NEW MEXICO

MARCH 19, 2021