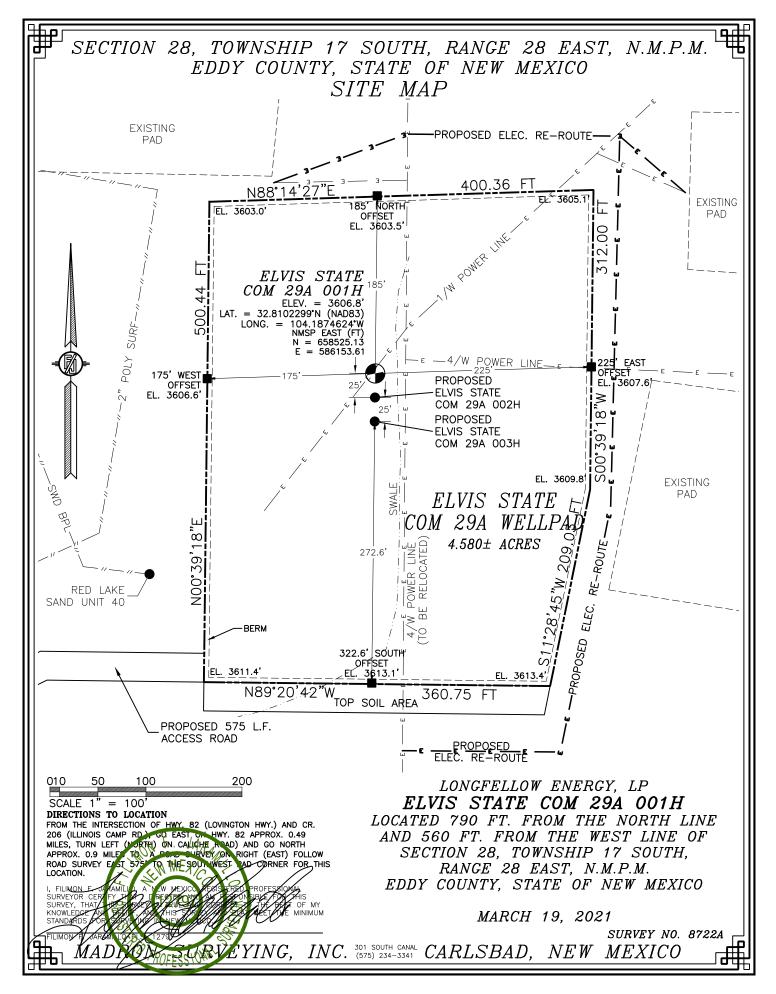

#### DIRECTIONS TO LOCATION

FROM THE INTERSECTION OF HWY. 82 (LOVINGTON HWY.) AND CR. 206 (ILLINOIS CAMP RD.), GO EAST ON HWY. 82 APPROX. 0.49 MILES, TURN LEFT (NORTH) ON CALICHE ROAD) AND GO NORTH APPROX. 0.9 MILES TO A ROAD SURVEY ON RIGHT (EAST) FOLLOW ROAD SURVEY EAST 575' TO THE SOUTHWEST PAD CORNER FOR THIS LOCATION. LONGFELLOW ENERGY, LP

ELVIS STATE COM 29A 001H LOCATED 790 FT. FROM THE NORTH LINE AND 560 FT. FROM THE WEST LINE OF SECTION 28, TOWNSHIP 17 SOUTH, RANGE 28 EAST, N.M.P.M. EDDY COUNTY, STATE OF NEW MEXICO

MARCH 19, 2021