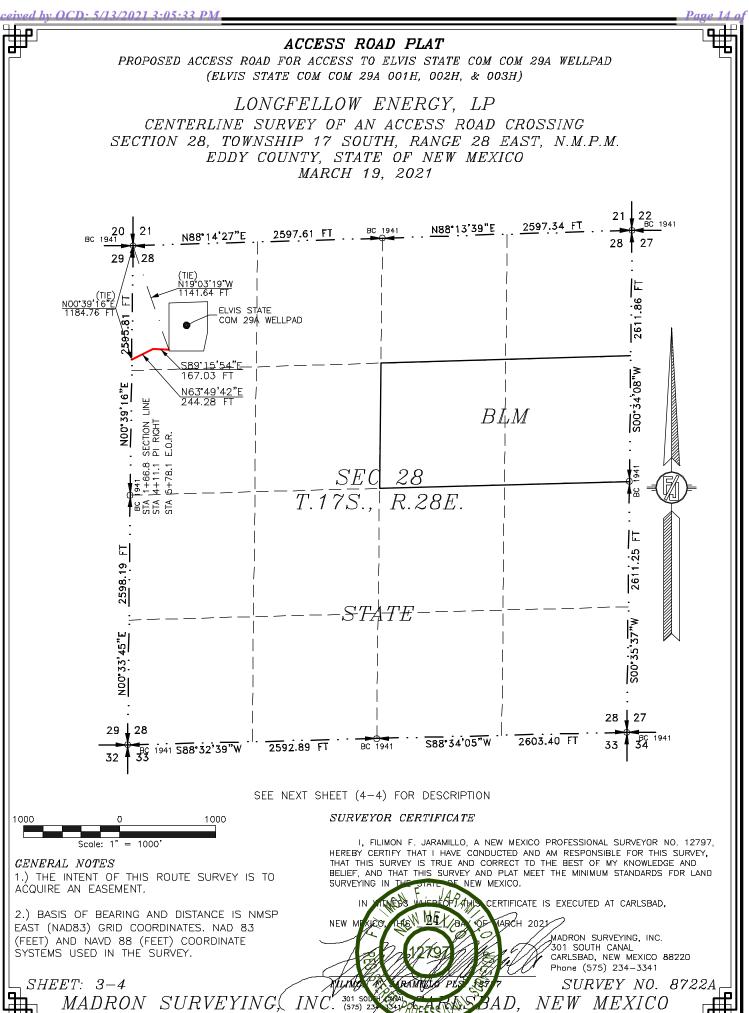

# ACCESS ROAD PLAT

PROPOSED ACCESS ROAD FOR ACCESS TO ELVIS STATE COM COM 29A WELLPAD (ELVIS STATE COM COM 29A 001H, 002H, & 003H)

### LONGFELLOW ENERGY, LP CENTERLINE SURVEY OF AN ACCESS ROAD CROSSING SECTION 29, TOWNSHIP 17 SOUTH, RANGE 28 EAST, N.M.P.M. EDDY COUNTY, STATE OF NEW MEXICO MARCH 19, 2021

DESCRIPTION

A STRIP OF LAND 30 FEET WIDE CROSSING STATE OF NEW MEXICO LAND IN SECTION 29, TOWNSHIP 17 SOUTH, RANGE 28 EAST, N.M.P.M., EDDY COUNTY, STATE OF NEW MEXICO AND BEING 15 FEET EACH SIDE OF THE FOLLOWING DESCRIBED CENTERLINE SURVEY:

BEGINNING AT A POINT WITHIN THE NE/4 NE/4 OF SAID SECTION 29, TOWNSHIP 17 SOUTH, RANGE 28 EAST, N.M.P.M., WHENCE THE EAST QUARTER CORNER OF SAID SECTION 29, TOWNSHIP 17 SOUTH, RANGE 28 EAST, N.M.P.M. BEARS S05'35'50"E, A DISTANCE OF 1344.98 FEET; THENCE N63'49'42"E A DISTANCE OF 164.13 FEET THE TERMINUS OF THIS CENTERLINE SURVEY, WHENCE THE

NORTHEAST CORNER OF SAID SECTION 29, TOWNSHIP 17 SOUTH, RANGE 28 EAST, N.M.P.M. BEARS NOO'39'16"E, A DISTANCE OF 1184.76 FEET;

SAID STRIP OF LAND BEING 164.13 FEET OR 9.95 RODS IN LENGTH, CONTAINING 0.113 ACRES MORE OR LESS AND BEING ALLOCATED BY FORTIES AS FOLLOWS:

NE/4 NE/4 164.13 L.F. 9.95 RODS 0.113 ACRES

### LONGFELLOW ENERGY, LP CENTERLINE SURVEY OF AN ACCESS ROAD CROSSING SECTION 28, TOWNSHIP 17 SOUTH, RANGE 28 EAST, N.M.P.M. EDDY COUNTY, STATE OF NEW MEXICO MARCH 19, 2021

#### DESCRIPTION

A STRIP OF LAND 30 FEET WIDE CROSSING STATE OF NEW MEXICO LAND IN SECTION 28, TOWNSHIP 17 SOUTH, RANGE 28 EAST, N.M.P.M., EDDY COUNTY, STATE OF NEW MEXICO AND BEING 15 FEET EACH SIDE OF THE FOLLOWING DESCRIBED CENTERLINE SURVEY:

BEGINNING AT A POINT WITHIN THE NW/4 NW/4 OF SAID SECTION 28, TOWNSHIP 17 SOUTH, RANGE 28 EAST, N.M.P.M., WHENCE THE NORTHWEST CORNER OF SAID SECTION 28, TOWNSHIP 17 SOUTH, RANGE 28 EAST, N.M.P.M. BEARS NOO'39'16"E, A DISTANCE OF 1184.76 FEET;

THENCE N63'49'42"E A DISTANCE OF 244.28 FEET TO AN ANGLE POINT OF THE LINE HEREIN DESCRIBED; THENCE S89'15'54"E A DISTANCE OF 167.03 FEET THE TERMINUS OF THIS CENTERLINE SURVEY, WHENCE THE NORTHWEST CORNER OF SAID SECTION 28, TOWNSHIP 17 SOUTH, RANGE 28 EAST, N.M.P.M. BEARS N19'03'19"W, A DISTANCE OF 1141.64 FEET;

SAID STRIP OF LAND BEING 411.31 FEET OR 24.93 RODS IN LENGTH, CONTAINING 0.283 ACRES MORE OR LESS AND BEING ALLOCATED BY FORTIES AS FOLLOWS:

NW/4 NW/4411.31 L.F. 24.93 RODS 0.283 ACRES