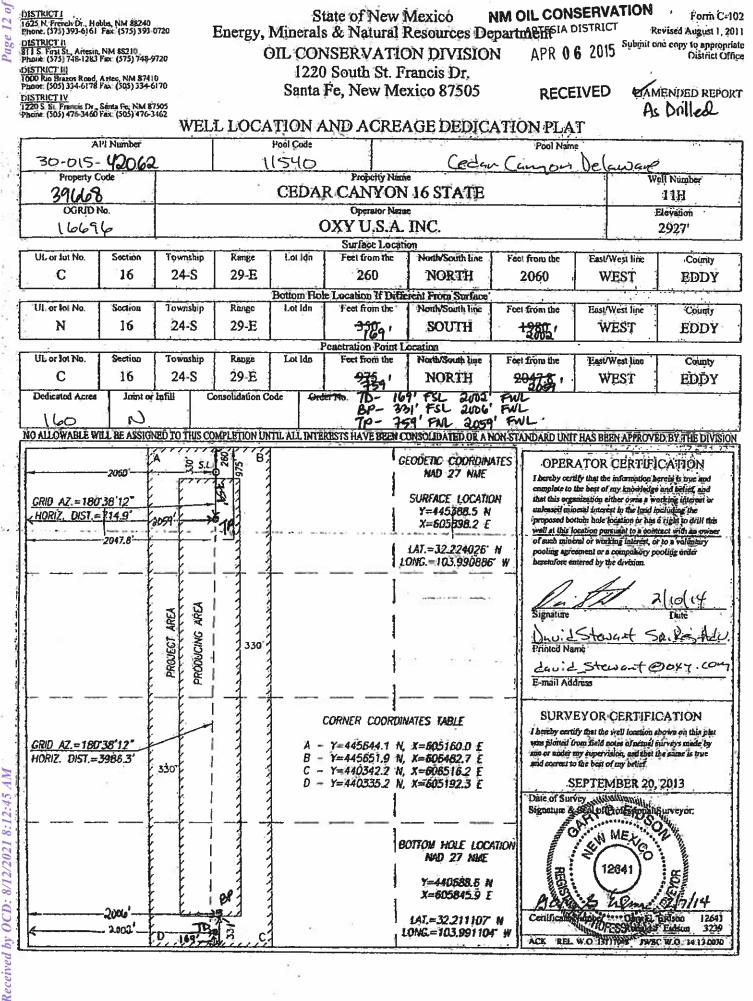

#### Wells to be added to Whomping Willow Battery Train 1

Page 3 of 31

| WELL                                     | ΑΡΙ          | SURFACE<br>LOCATION | DATE ONLINE | BOPD | OIL<br>GRAVITY<br>API | MSCFD | BTU/CF | BWPD |
|------------------------------------------|--------------|---------------------|-------------|------|-----------------------|-------|--------|------|
| STATE LEASE NO. VA-0836-0001             |              |                     |             |      |                       |       |        |      |
| POOL: CEDAR CANYON; DELAWARE (11540)     |              |                     |             |      |                       |       |        |      |
| Cedar Canyon 16 State 11H                | 30-015-42062 | C-16-T24S-R29E      | Apr-2015    | 38   | 44.9                  | 51    | 1264   | 328  |
| POOL: PIERCE CROSSING; BONE SPRING, EAST | (96473)      |                     |             |      |                       |       |        |      |
| Cedar Canyon 16 State 01H                | 30-015-39856 | D-16-T24S-R29E      | Sep-2012    | 38   | 44.9                  | 419   | 1239   | 67   |
| Cedar Canyon 16 State 07H                | 30-015-41251 | E-15-T24S-R29E      | Aug-2013    | 32   | 44.9                  | 48    | 1255   | 60   |
| Cedar Canyon 16 State 08H                | 30-015-41596 | A-16-T245-R29E      | Oct-2014    | 50   | 44.9                  | 106   | 1312   | 129  |
| Cedar Canyon 16 State 09H                | 30-015-42061 | D-16-T24S-R29E      | Sep-2015    | 59   | 44.9                  | 132   | 1264   | 519  |
| Cedar Canyon 16 State 10H                | 30-015-42055 | C-16-T24S-R29E      | Dec-2014    | 48   | 44.9                  | 313   | 1266   | 307  |
| POOL: PURPLE SAGE; WOLFCAMP (GAS) (9822) | 0)           |                     |             |      |                       |       |        |      |
| Cedar Canyon 16 State 33H                | 30-015-43844 | A-16-T24S-R29E      | Dec-2016    | 78   | 44.9                  | 319   | 1256   | 308  |
| Cedar Canyon 16 State 34H                | 30-015-43843 | A-16-T24S-R29E      | Dec-2016    | 62   | 44.9                  | 236   | 1281   | 232  |