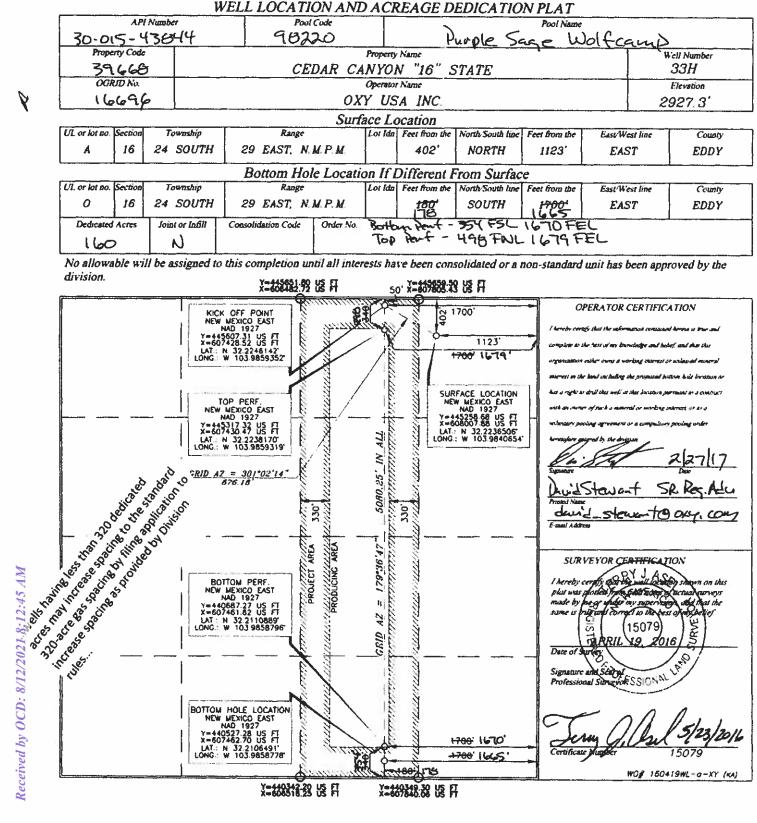

#### Wells to be added to Whomping Willow Battery Train 1

Page 3 of 31

| WELL                                     | ΑΡΙ          | SURFACE<br>LOCATION | DATE ONLINE | BOPD | OIL<br>GRAVITY<br>API | MSCFD | BTU/CF | BWPD |
|------------------------------------------|--------------|---------------------|-------------|------|-----------------------|-------|--------|------|
| STATE LEASE NO. VA-0836-0001             |              |                     |             |      |                       |       |        |      |
| POOL: CEDAR CANYON; DELAWARE (11540)     |              |                     |             |      |                       |       |        |      |
| Cedar Canyon 16 State 11H                | 30-015-42062 | C-16-T24S-R29E      | Apr-2015    | 38   | 44.9                  | 51    | 1264   | 328  |
| POOL: PIERCE CROSSING; BONE SPRING, EAST | (96473)      |                     |             |      |                       |       |        |      |
| Cedar Canyon 16 State 01H                | 30-015-39856 | D-16-T24S-R29E      | Sep-2012    | 38   | 44.9                  | 419   | 1239   | 67   |
| Cedar Canyon 16 State 07H                | 30-015-41251 | E-15-T24S-R29E      | Aug-2013    | 32   | 44.9                  | 48    | 1255   | 60   |
| Cedar Canyon 16 State 08H                | 30-015-41596 | A-16-T245-R29E      | Oct-2014    | 50   | 44.9                  | 106   | 1312   | 129  |
| Cedar Canyon 16 State 09H                | 30-015-42061 | D-16-T24S-R29E      | Sep-2015    | 59   | 44.9                  | 132   | 1264   | 519  |
| Cedar Canyon 16 State 10H                | 30-015-42055 | C-16-T24S-R29E      | Dec-2014    | 48   | 44.9                  | 313   | 1266   | 307  |
| POOL: PURPLE SAGE; WOLFCAMP (GAS) (9822) | 0)           |                     |             |      |                       |       |        |      |
| Cedar Canyon 16 State 33H                | 30-015-43844 | A-16-T24S-R29E      | Dec-2016    | 78   | 44.9                  | 319   | 1256   | 308  |
| Cedar Canyon 16 State 34H                | 30-015-43843 | A-16-T24S-R29E      | Dec-2016    | 62   | 44.9                  | 236   | 1281   | 232  |