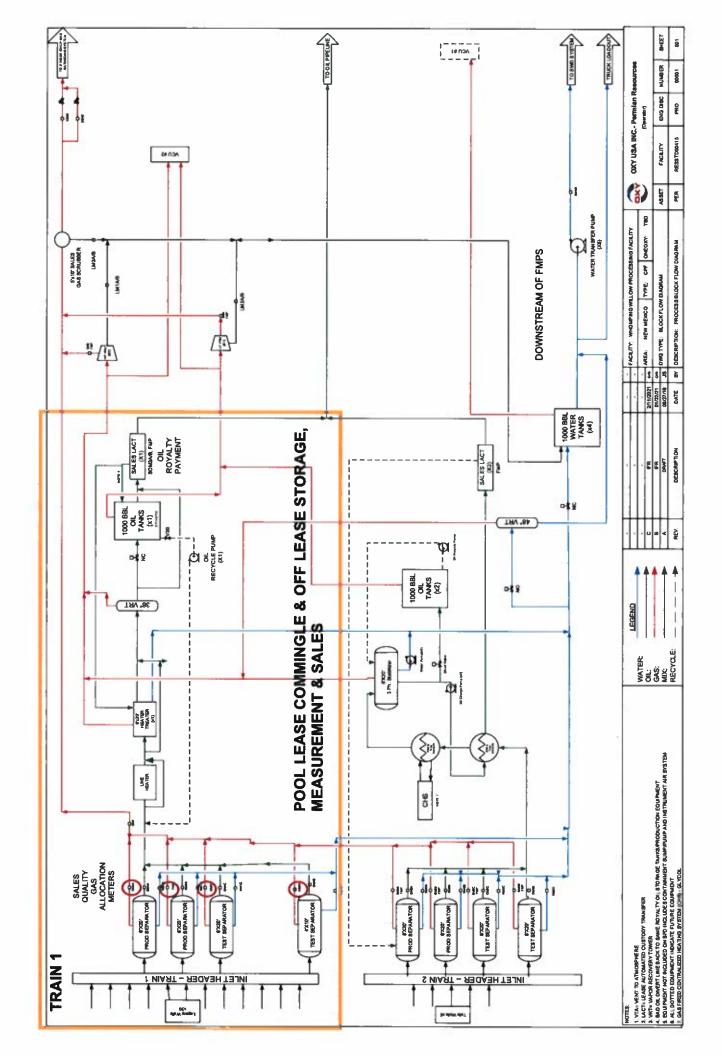

#### **PROCESS DESCRIPTION**

Production from all wells will be sent through two 6' x 20' production separators. After separation, oil production is sent through a line heater then an 8' X 20' heater-treater. It then flows through a 36" vapor recovery tower before flowing to an oil storage tank. From the tank, the oil is pumped through a LACT meter which serves as the point of royalty payment.

Oil production is allocated back to each well based on well test. For testing purposes, the battery is equipped with 4' X 10' and 6' X 20' three-phase test separators. Each vessel is equipped with an oil turbine meter, gas orifice meter and water turbine meter. Wells are tested according to Hearing Order R-14299. All wells have been on production for at least two years and are in Range 3 of decline. They are tested at least once per month.

Gas production is metered at each production and test separator through sales quality orifice meters (BLM gas FMP equivalent). These meters are summed to determine the total gas production at Train 1. This volume is allocated back to each well in Train 1 based on well test, with frequency described above. After leaving the Whomping Willow Battery, gas flows to the Cedar Canyon area gas sales meter and is commingled per PLC 750.

All water from the Whomping Willow Battery is sent to the Cedar Canyon Water Disposal Distribution system.

#### Additional Application Components:

Received by OCD: 8/12/2021 8:12:45 AM

A map detailing the lease boundary and facility locations is attached.

The gas meters are calibrated on a regular basis per API, BLM and NMOCD specifications.