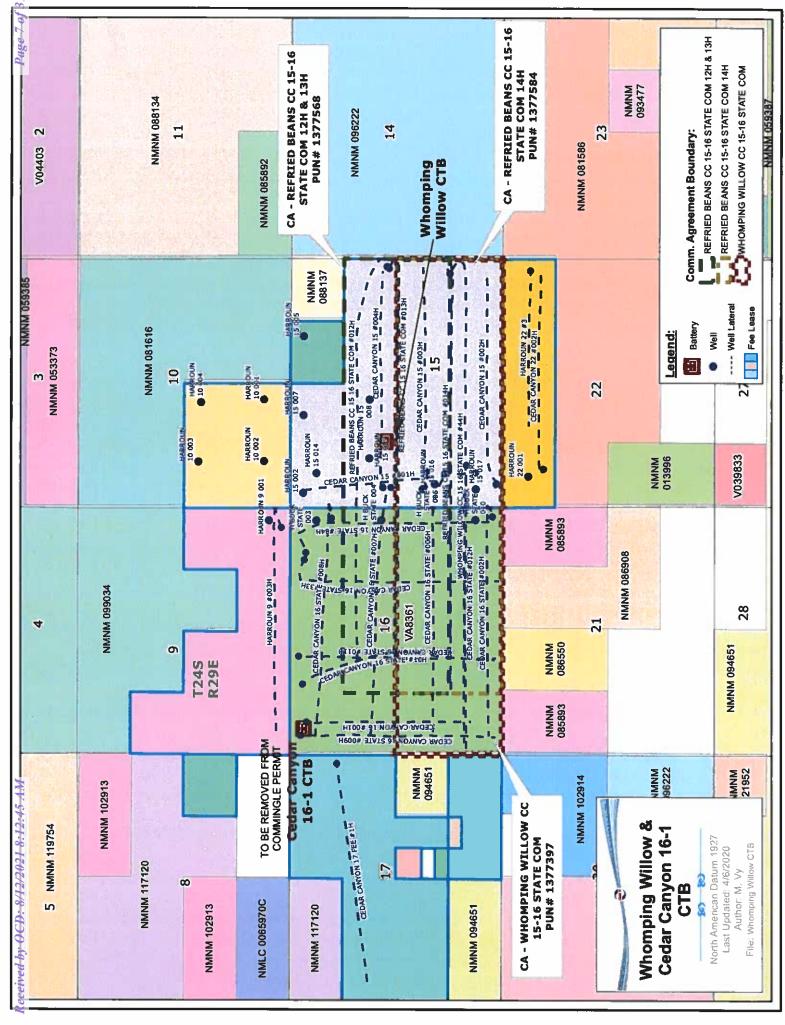

### APPLICATION FOR POOL AND LEASE COMMINGLE, OFF-LEASE MEASUREMENT, SALES AND STORAGE Commingling proposal for oil production at the Whomping Willow Battery Train 1

OXY USA INC requests to amend PLC-580B to add Cedar Canyon 16 State 1H, 7H, 8H, 9H, 10H, 11H, 33H and 34H to the Whomping Willow Battery Train 1 (F-15-T24S-R29E, LAT 32.13556, LONG -103.583394). Cedar Canyon 16-1 Battery (D-16-T24S-R29E, LAT 32.22383, LONG -103.995892) sales point will be removed from the commingle permit.

This commingle request also includes future wells within the same pools and leases/CAs of the wells listed below.

#### Additional Application Components:

Received by OCD: 8/12/2021 8:12:45 AM

A map detailing the lease boundary and facility locations is attached.

The gas meters are calibrated on a regular basis per API, BLM and NMOCD specifications.