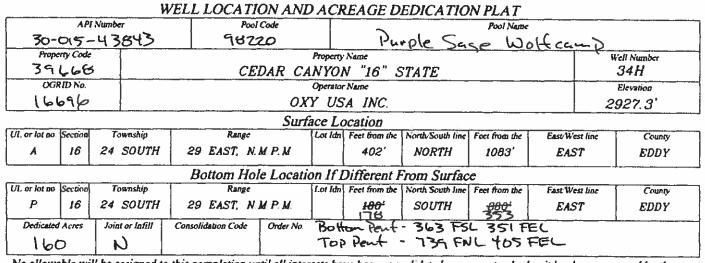

#### Wells to be added to Whomping Willow Battery Train 1

Page 3 of 31

| WELL                                     | ΑΡΙ          | SURFACE<br>LOCATION | DATE ONLINE | BOPD | OIL<br>GRAVITY<br>API | MSCFD | BTU/CF | BWPD |
|------------------------------------------|--------------|---------------------|-------------|------|-----------------------|-------|--------|------|
| STATE LEASE NO. VA-0836-0001             |              |                     |             |      |                       |       |        |      |
| POOL: CEDAR CANYON; DELAWARE (11540)     |              |                     |             |      |                       |       |        |      |
| Cedar Canyon 16 State 11H                | 30-015-42062 | C-16-T24S-R29E      | Apr-2015    | 38   | 44.9                  | 51    | 1264   | 328  |
| POOL: PIERCE CROSSING; BONE SPRING, EAST | (96473)      |                     |             |      |                       |       |        |      |
| Cedar Canyon 16 State 01H                | 30-015-39856 | D-16-T24S-R29E      | Sep-2012    | 38   | 44.9                  | 419   | 1239   | 67   |
| Cedar Canyon 16 State 07H                | 30-015-41251 | E-15-T24S-R29E      | Aug-2013    | 32   | 44.9                  | 48    | 1255   | 60   |
| Cedar Canyon 16 State 08H                | 30-015-41596 | A-16-T245-R29E      | Oct-2014    | 50   | 44.9                  | 106   | 1312   | 129  |
| Cedar Canyon 16 State 09H                | 30-015-42061 | D-16-T24S-R29E      | Sep-2015    | 59   | 44.9                  | 132   | 1264   | 519  |
| Cedar Canyon 16 State 10H                | 30-015-42055 | C-16-T24S-R29E      | Dec-2014    | 48   | 44.9                  | 313   | 1266   | 307  |
| POOL: PURPLE SAGE; WOLFCAMP (GAS) (9822) | 0)           |                     |             |      |                       |       |        |      |
| Cedar Canyon 16 State 33H                | 30-015-43844 | A-16-T24S-R29E      | Dec-2016    | 78   | 44.9                  | 319   | 1256   | 308  |
| Cedar Canyon 16 State 34H                | 30-015-43843 | A-16-T24S-R29E      | Dec-2016    | 62   | 44.9                  | 236   | 1281   | 232  |