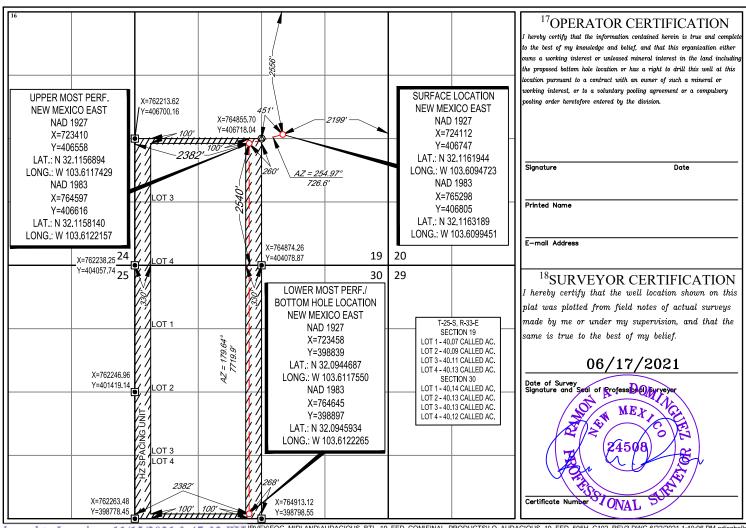

## WELL LOCATION AND ACREAGE DEDICATION PLAT

|                         | <sup>1</sup> API Number                                                        |             |                                                   | <sup>2</sup> Pool Code <sup>3</sup> Pool Name |                         |                   |               |                          |          |
|-------------------------|--------------------------------------------------------------------------------|-------------|---------------------------------------------------|-----------------------------------------------|-------------------------|-------------------|---------------|--------------------------|----------|
| 30                      | 0-025-                                                                         | _           |                                                   |                                               |                         |                   |               |                          |          |
| <sup>4</sup> Property C | <sup>4</sup> Property Code <sup>5</sup> Property Name <sup>6</sup> Well Number |             |                                                   |                                               |                         |                   |               | <sup>6</sup> Well Number |          |
|                         | AUDACIOUS 19 FED 508                                                           |             |                                                   |                                               |                         |                   |               | 505H                     |          |
| <sup>7</sup> OGRID N    | No.                                                                            |             | <sup>8</sup> Operator Name <sup>9</sup> Elevation |                                               |                         |                   |               |                          |          |
| 7377                    | 7                                                                              |             | EOG RESOURCES, INC. 3450'                         |                                               |                         |                   |               |                          | 3450'    |
|                         | <sup>10</sup> Surface Location                                                 |             |                                                   |                                               |                         |                   |               |                          |          |
| UL or lot no.           | Section                                                                        | Township    | Range                                             | Lot Idn                                       | Feet from the           | North/South line  | Feet from the | East/West lin            | e County |
| G                       | 19                                                                             | 25-S        | 33-E                                              | -                                             | 2556'                   | NORTH             | 2199'         | EAST                     | LEA      |
|                         |                                                                                | •           | <sup>11</sup> ]                                   | Bottom Ho                                     | le Location If <b>E</b> | Different From Su | rface         |                          |          |
| UL or lot no.           | Section                                                                        | Township    | Range                                             | Lot Idn                                       | Feet from the           | North/South line  | Feet from the | East/West lin            | e County |
| N                       | 30                                                                             | 25-S        | 33-E                                              | -                                             | 100'                    | SOUTH             | 2382'         | WEST                     | LEA      |
| 12Dedicated Acres       | <sup>13</sup> Joint or l                                                       | Infill 14Co | nsolidation Cod                                   | le <sup>15</sup> Orde                         | er No.                  |                   |               |                          | •        |
| 480.76                  |                                                                                |             |                                                   |                                               |                         |                   |               |                          |          |

No allowable will be assigned to this completion until all interests have been consolidated or a non-standard unit has been approved by the division.

District I 1625 N. French Dr., Hobbs, NM 88240 Phone: (575) 393-6161 Fax: (575) 393-0720 District II 811 S. First St., Artesia, NM 88210 Phone: (575) 748-1283 Fax: (575) 748-9720 1000 Rio Brazos Road, Aztec, NM 87410 Phone: (505) 334-6178 Fax: (505) 334-6170 1220 S. St. Francis Dr., Santa Fe, NM 87505 Phone: (505) 476-3460 Fax: (505) 476-3462