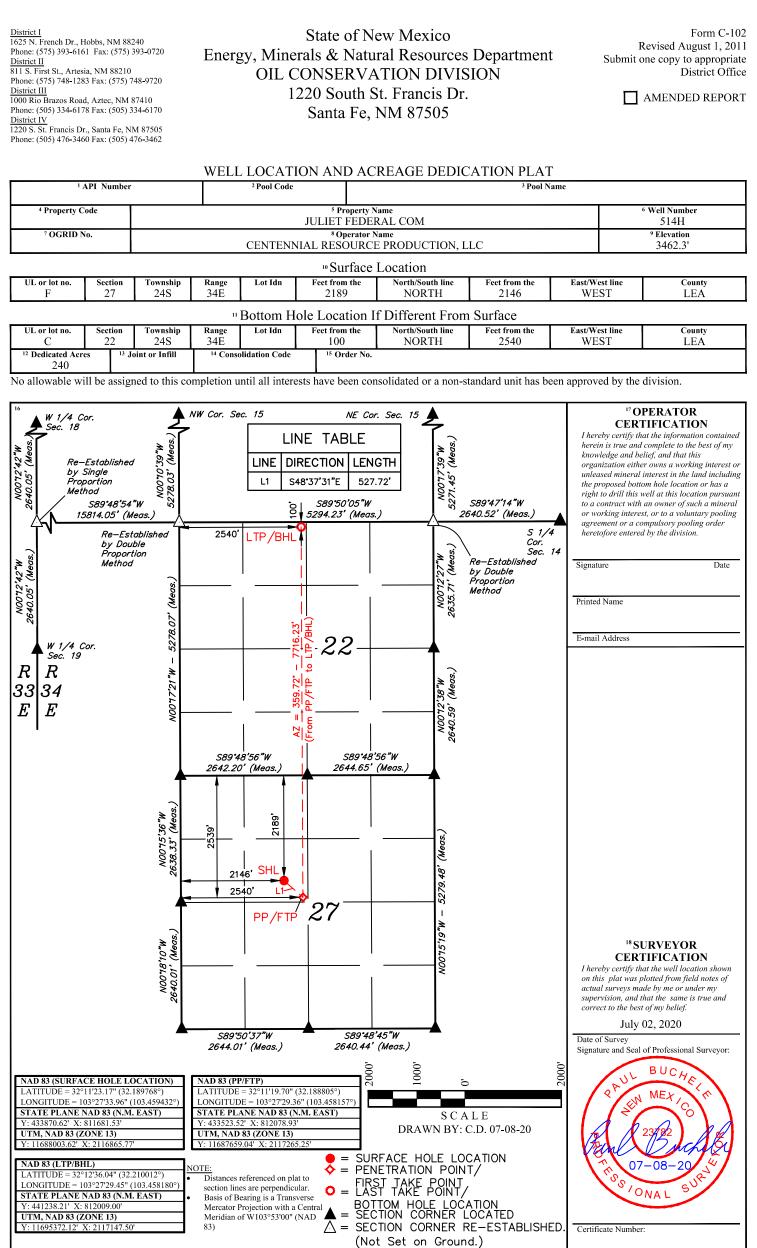

This well is to be drilled at the following location:

- <u>Surface location</u>: 2,189 feet from the north line and 2,146 feet from the west line (Unit F) of Section 27;
- <u>Bottom hole location</u>: 100 feet from the north line and 2,540 feet from the west line (Unit C) of Section 22;
- <u>First take point</u>: 2,539 feet from the north line and 2,540 feet from the west line (Unit F) of Section 27;
- <u>Last take point</u>: 100 feet from the north line and 2,540 feet from the west line (Unit C) of Section 22.

Since this acreage is governed by the Division's statewide rules, the completed interval for the **Juliet Fed Com #514H well** is unorthodox because the completed interval is closer than the standard offsets to the eastern boundary of the spacing unit in the W/2 E/2 of Section 22 and the W/2 NE/4 of Section 27. Approval of the unorthodox completed interval will allow Centennial to use its preferred well spacing plan for horizontal wells in this area and thereby prevent waste.

**Exhibit A** is a Well Location and Acreage Dedication Plat (Form C-102), which shows that the completed interval of the proposed **Juliet Fed Com #514H well** encroaches on the spacing unit to the east in W/2 E/2 of Section 22 and the W/2 NE/4 of Section 27.