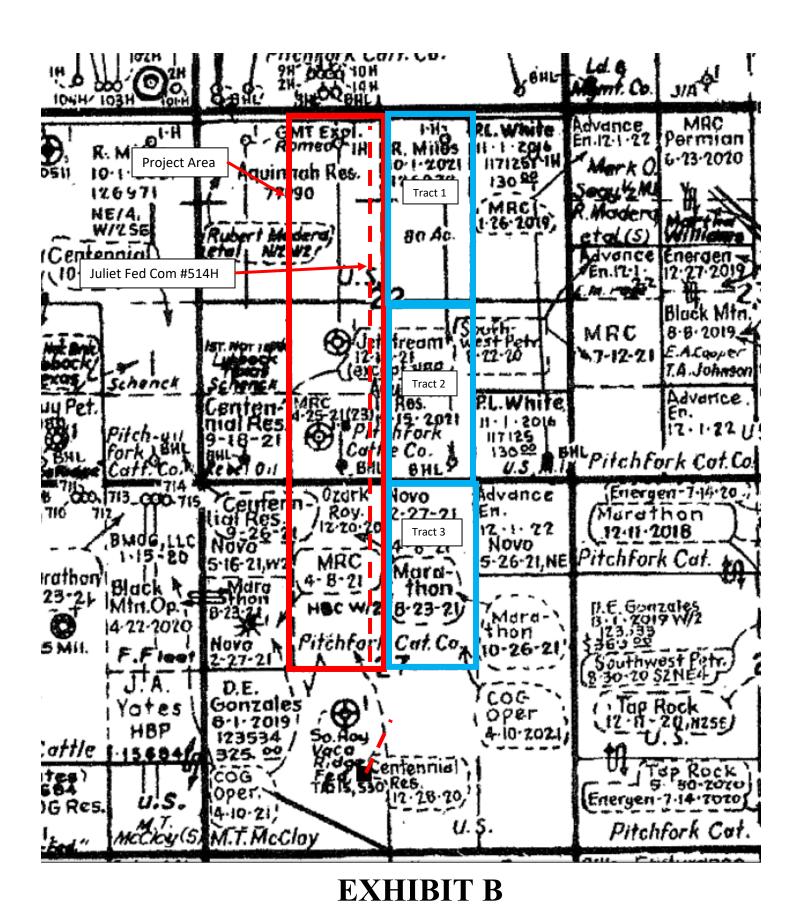

**Exhibit B** is a land plat for Sections 22 and 27, that shows the proposed **Juliet Fed Com** #**514H well** in relation to the adjoining spacing units to the east in the W/2 E/2 of Section 22 and the W/2 NE/4 of Section 27.

Ownership is diverse between the subject spacing unit and the affected spacing unit to the east. **Exhibit** C includes the tracking information that reflects the "affected parties" were sent a copy of this application with all attachments by certified mail advising that any objections must be filed in writing with the Division within 20 days from the date the Division receives the application. The following are the affected parties: