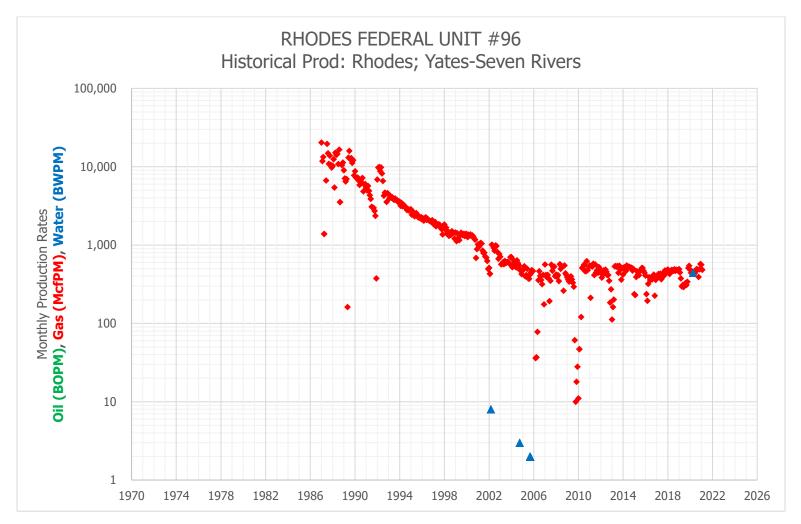

Rhodes Federal Unit #96 is currently open to the Yates-Seven Rivers interval, which translates to the RHODES; YATES-SEVEN RIVERS (GAS) [Pool ID: 83810]. The production curve for this interval is shown in Exhibit A. To develop a forecast for this zone, a decline curve was utilized based on the aforementioned historical production.

#### Exhibit A – Historical and Forecast Production in the Current Zone