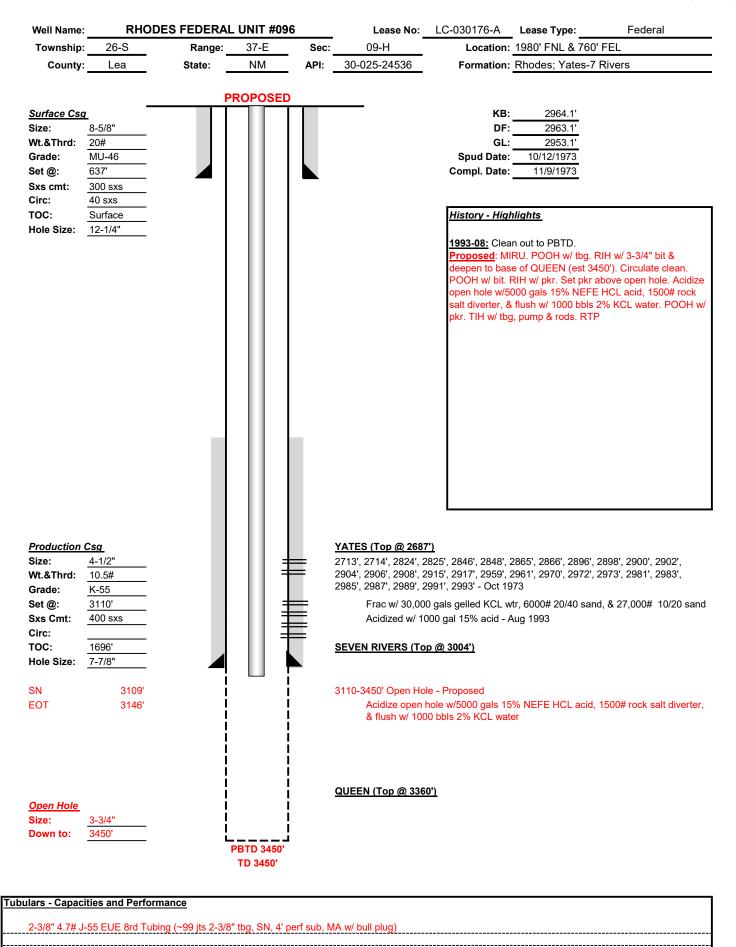

|
|    |  |                                       | Signature and Seal of Professional Surveyor:                                                                                                                                                                                                                                                                                                                                                                                                                                                                                                                             |

#### Received by OCD: 6/28/2021 3:31:08 PM



#### RFU #096.xlsx

Released to Imaging: 12/8/2021 11:32:10 AM

#### Received by OCD: 6/28/2021 3:31:08 PM



#### RFU #096.xlsx

Released to Imaging: 12/8/2021 11:32:10 AM

| From:        | Vanessa Neal                                              |
|--------------|-----------------------------------------------------------|
| То:          | McClure, Dean, EMNRD                                      |
| Subject:     | RE: [EXTERNAL] DHC Applications Format & Missing Items?   |
| Date:        | Wednesday, November 3, 2021 12:16:21 PM                   |
| Attachments: | image001.png                                              |
|              | BLM_DHC_C_E_Lamunyon #090_Sundry_Submittal_2021-11-03.pdf |

Awesome, thank you Dean!

Here are the tracking numbers we have for the submitted DH