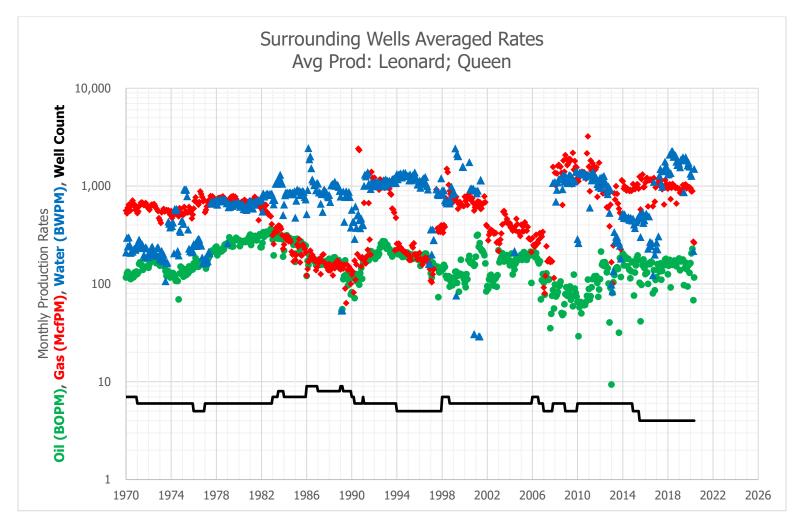

The zone that does not have production history in the Rhodes Federal Unit #96 is the Queen, which translates to the LEONARD; QUEEN, SOUTH [Pool ID: 38760]. To develop a forecast for this zone, four (4) surrounding wells with production history from the Queen were used as an offset to prove up hole potential in the Rhodes Federal Unit #96 by taking the historical average of the oil, gas, and water production. The resulting historical average production curve for this interval is shown in Exhibit B. From there, a decline curve was utilized based on the aforementioned historical production.

#### Exhibit B – Historical Average Production in the Proposed Zone