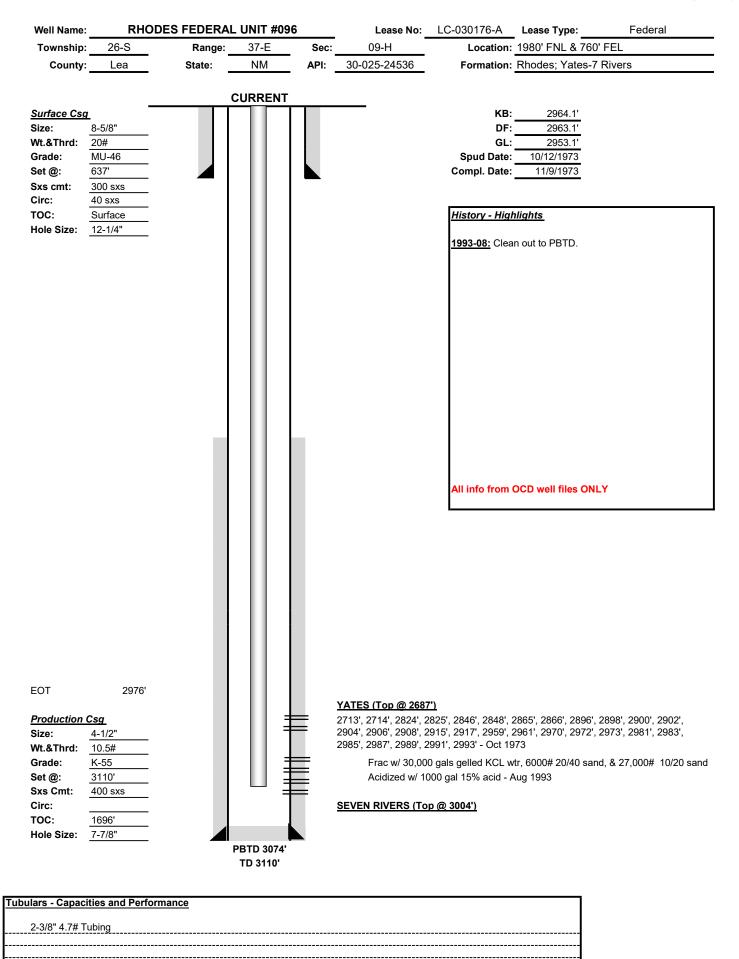

Rhodes Federal Unit #96 is currently open to the Yates-Seven Rivers interval, which translates to the RHODES; YATES-SEVEN RIVERS (GAS) [Pool ID: 83810]. The production curve for this interval is shown in Exhibit A. To develop a forecast for this zone, a decline curve was utilized based on the aforementioned historical production.