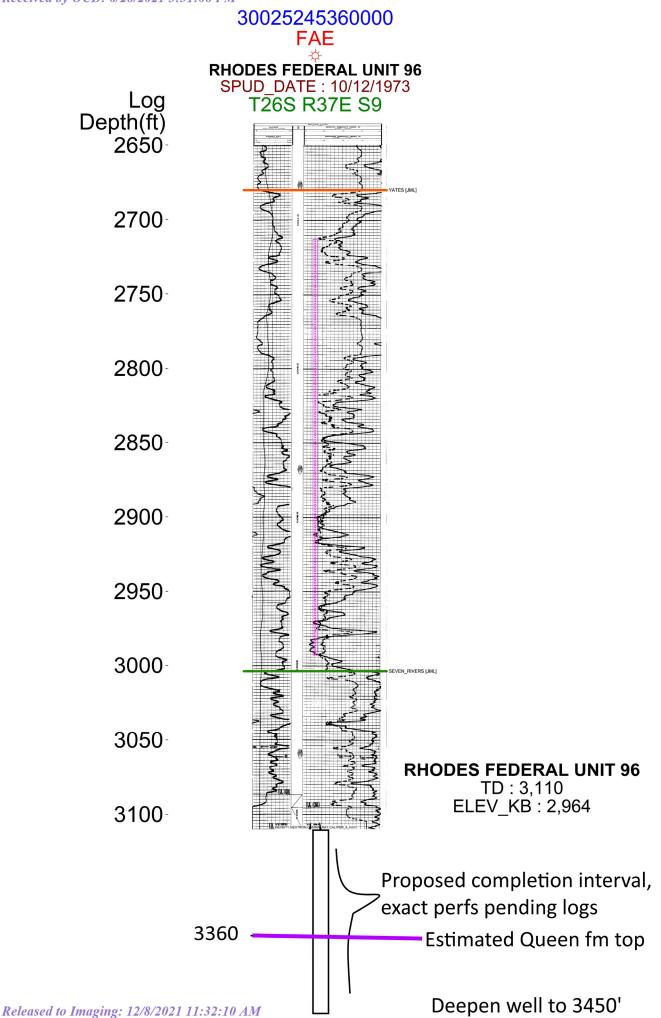

The zone that does not have production history in the Rhodes Federal Unit #96 is the Queen, which translates to the LEONARD; QUEEN, SOUTH [Pool ID: 38760]. To develop a forecast for this zone, four (4) surrounding wells with production history from the Queen were used as an offset to prove up hole potential in the Rhodes Federal Unit #96 by taking the historical average of the oil, gas, and water production. The resulting historical average production curve for this interval is shown in Exhibit B. From there, a decline curve was utilized based on the aforementioned historical production.