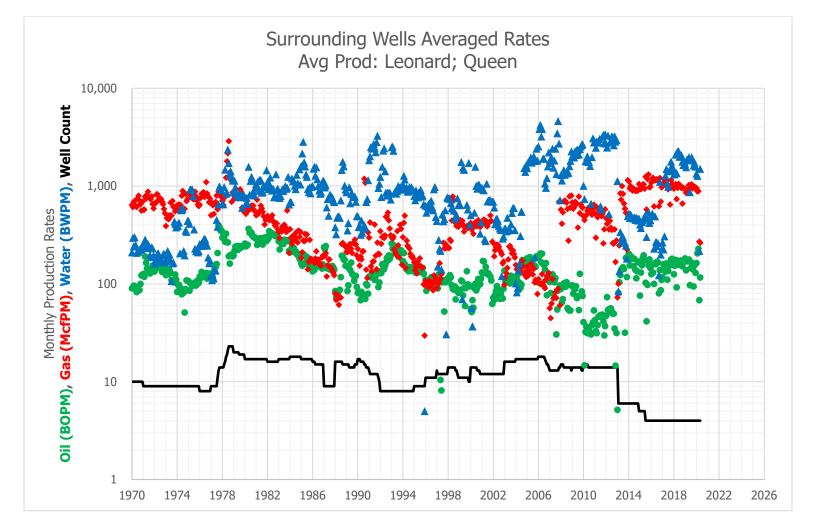

The zone that does not have production history in the Rhodes Federal Unit #96 is the Queen, which translates to the LEONARD; QUEEN, SOUTH [Pool ID: 38760]. To develop a forecast for this zone, four (4) surrounding wells with production history from the Queen were used as an offset to prove up hole potential in the Rhodes Federal Unit #102 by taking the historical average of the oil, gas, and water production. The resulting historical average production curve for this interval is shown in Exhibit B. From there, a decline curve was utilized based on the aforementioned historical production.

# fae I operating

Exhibit B – Historical Average Production in the Proposed Zone