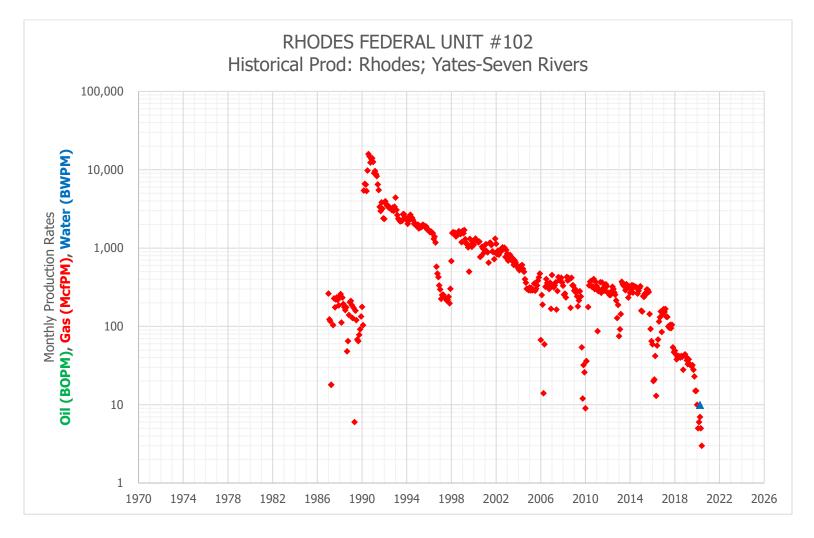

Rhodes Federal Unit #102 is currently open to the Yates-Seven Rivers interval, which translates to the RHODES; YATES-SEVEN RIVERS (GAS) [Pool ID: 83810]. The production curve for this interval is shown in Exhibit A. To develop a forecast for this zone, a decline curve was utilized based on the aforementioned historical production.

#### Exhibit A - Historical and Forecast Production in the Current Zone