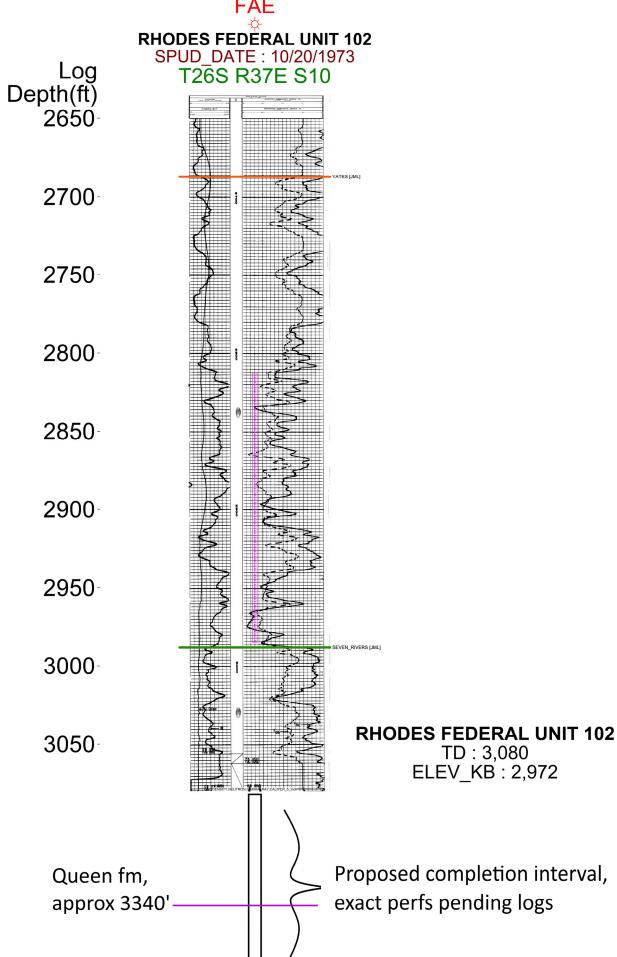

30-025-24537

\_Federal \_\_\_ Lease Type: API No. Property Code OGRID No. INTERMEDIATE ZONE LOWER ZONE **UPPER ZONE DATA ELEMENT** Leonard Rhodes Pool Name 38760 83810 Pool Code 2,812 - 2,984" TBD - TBDTop and Bottom of Pay Section (Perforated or Open-Hole Interval) Artificial Lift Method of Production Artificial Lift (Flowing or Artificial Lift) **Bottomhole Pressure** (Note: Pressure data will not be required if the botto perforation in the lower zone is within 150% of the depth of the top perforation in the upper zone) Oil Gravity or Gas BTU 35.0 API / 1.415 BTU (Degree API or Gas BTU) 35.0API / 1.415 BTU Producing, Shut-In or New Zone Producing New Zone Date and Oil/Gas/Water Rates of See Attached See Attached Last Production. Date: (Note: For new zones with no production history, Date: Date: applicant shall be required to attach production Rates: estimates and supporting data.) Rates: Rates: Oil Gas Oil Gas Oil Gas Fixed Allocation Percentage (Note: If allocation is based upon something o than current or past production, supporting data or % % 100 93 % 0 % 7 % explanation will be required.)

Top of Queen Formation: 3,340

District I
1625 N. French Dr., Hobbs, NM 88240
Phone: (575) 393-6161 Fax: (575) 393-0720 District II

811 S. First St., Artesia, NM 88210 Phone:(575) 748-1283 Fax:(575) 748-9720 District III