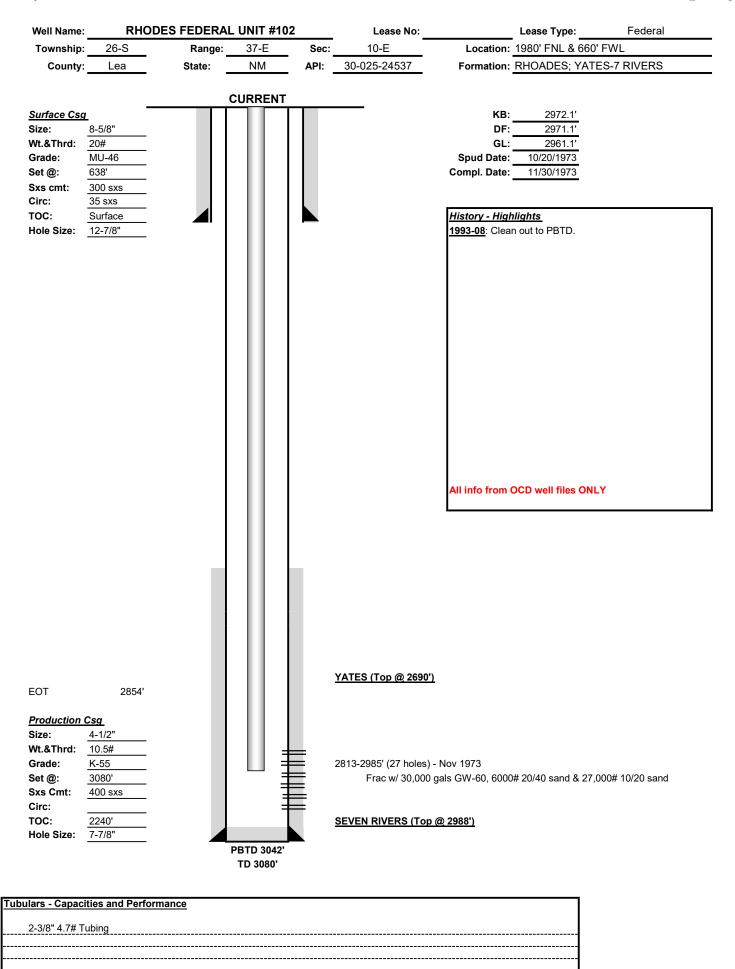

| Tub | ulars - Capacities and Performance                                                     |
|-----|----------------------------------------------------------------------------------------|
|     | 2-3/8" 4.7# J-55 EUE 8rd Tubing (~98 jts 2-3/8" tbg, SN, 4' perf sub, MA w/ bull plug) |
|     |                                                                                        |
|     |                                                                                        |
|     |                                                                                        |