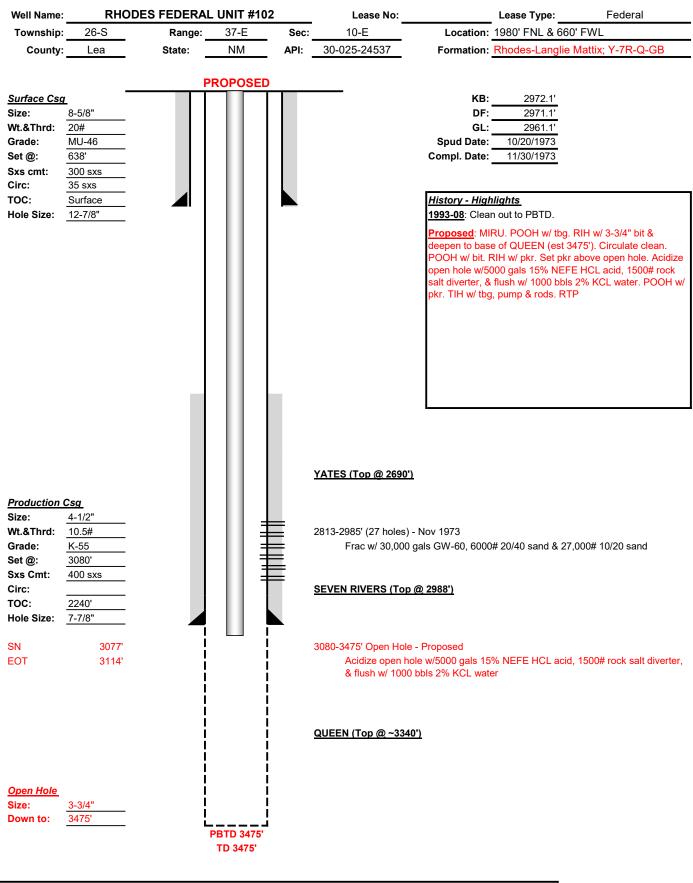

30-025-24537

\_Federal \_\_\_ Lease Type: API No. Property Code OGRID No. INTERMEDIATE ZONE LOWER ZONE **UPPER ZONE DATA ELEMENT** Leonard Rhodes Pool Name 38760 83810 Pool Code 2,812 - 2,984" TBD - TBDTop and Bottom of Pay Section (Perforated or Open-Hole Interval) Artificial Lift Method of Production Artificial Lift (Flowing or Artificial Lift) **Bottomhole Pressure** (Note: Pressure data will not be required if the botto perforation in the lower zone is within 150% of the depth of the top perforation in the upper zone) Oil Gravity or Gas BTU 35.0 API / 1.415 BTU (Degree API or Gas BTU) 35.0API / 1.415 BTU Producing, Shut-In or New Zone Producing New Zone Date and Oil/Gas/Water Rates of See Attached See Attached Last Production. Date: (Note: For new zones with no production history, Date: Date: applicant shall be required to attach production Rates: estimates and supporting data.) Rates: Rates: Oil Gas Oil Gas Oil Gas Fixed Allocation Percentage (Note: If allocation is based upon something o than current or past production, supporting data or % % 100 93 % 0 % 7 % explanation will be required.)

| Tub | ulars - Capacities and Performance                                                     |
|-----|----------------------------------------------------------------------------------------|
|     | 2-3/8" 4.7# J-55 EUE 8rd Tubing (~98 jts 2-3/8" tbg, SN, 4' perf sub, MA w/ bull plug) |
|     |                                                                                        |
|     |                                                                                        |
|     |                                                                                        |