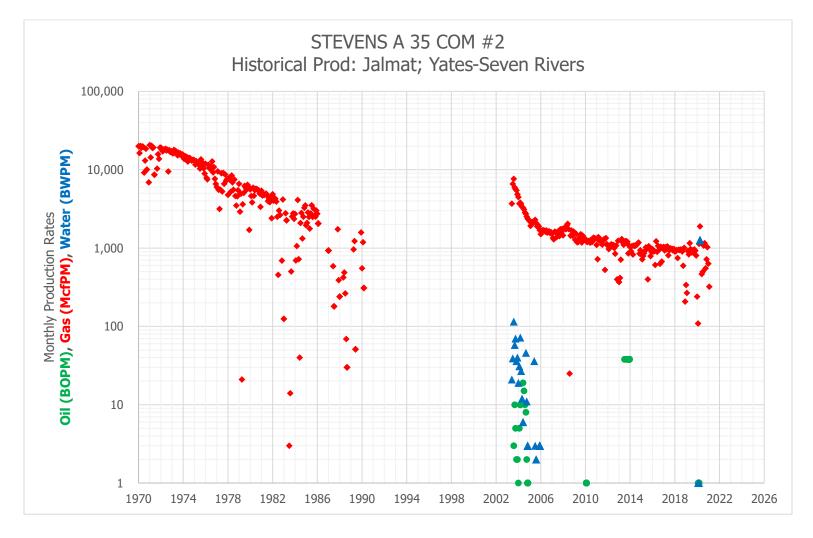

Stevens A 35 Com #2 is currently open to the Yates-Seven Rivers interval, which translates to the JALMAT; TAN-YATES-7 RVRS [Pool ID: 79240]. The production curve for this interval is shown in Exhibit A. To develop a forecast for this zone, a decline curve was utilized based on the aforementioned historical production.

Overall, the forecast for the proposed downhole commingled production was formed by combining the forecasts for both zones, as shown in the Synthetic Decline Curve column of Exhibit C. This forecast proved that an IP of 2.3 BOPD and 37.5 MCFPD is the expected total, and of that, 2.3 BOPD and 9.3 MCFPD will come from the Seven Rivers-Queen zone. The Yates-Seven Rivers is projected to yield 0.0 BOPD and 28.2 MCFPD with the additional intervals that will be opened up. This information along with the percentage allocation across the zones is shown in Exhibit D.