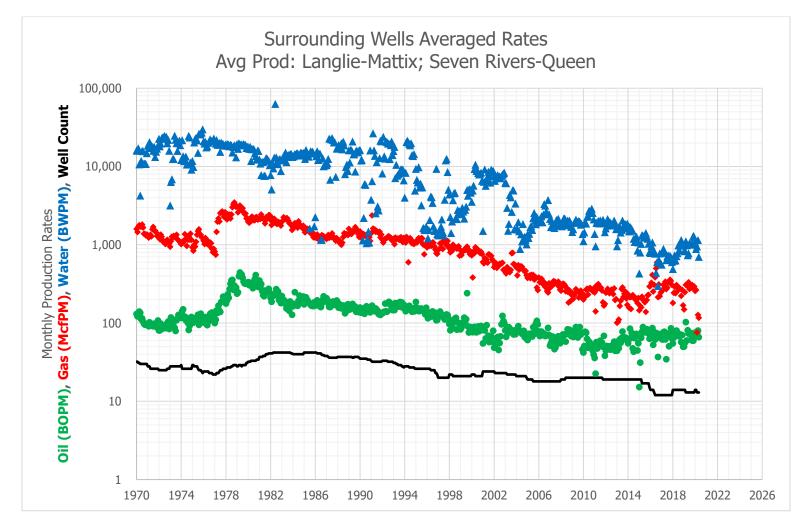

The zone that does not have production history in the Stevens A 35 Com #2 is the Seven Rivers-Queen, which translates to the LANGLIE MATTIX; 7 RVRS-Q-GRAYBURG [Pool ID: 37240]. To develop a forecast for this zone, seventeen (17) surrounding wells with production history from the Seven Rivers-Queen were used as an offset to prove up hole potential in the Stevens A 35 Com #2 by taking the historical average of the oil, gas, and water production. The resulting historical average production curve for this interval is shown in Exhibit B. From there, a decline curve was utilized based on the aforementioned historical production.

Overall, the forecast for the proposed downhole commingled production was formed by combining the forecasts for both zones, as shown in the Synthetic Decline Curve column of Exhibit C. This forecast proved that an IP of 2.3 BOPD and 37.5 MCFPD is the expected total, and of that, 2.3 BOPD and 9.3 MCFPD will come from the Seven Rivers-Queen zone. The Yates-Seven Rivers is projected to yield 0.0 BOPD and 28.2 MCFPD with the additional intervals that will be opened up. This information along with the percentage allocation across the zones is shown in Exhibit D.

## Exhibit C - Historical Production and Decline Curve

| Surrounding Wells Averaged Rates Avg Prod: Langlie-Mattix; Seven Rivers-Queen |                   |                    |                     | STEVENS A 35 COM #2 Historical Prod: Jalmat; Yates-Seven Rivers |                      |                   | Synthetic Decline Curve |                     |          |                   |                    |                    |
|-------------------------------------------------------------------------------|-------------------|--------------------|---------------------|-----------------------------------------------------------------|----------------------|-------------------|-------------------------|---------------------|----------|-------------------|--------------------|--------------------|
| Date                                                                          | Avg Oil<br>(BOPM) | Avg Gas<br>(McfPM) | Avg Water<br>(BWPM) | Well<br>Count                                                   | Date                 | Avg Oil<br>(BOPM) | Avg Gas<br>(McfPM)      | Avg Water<br>(BWPM) | Month    | Avg Oil<br>(BOPM) | Avg Gas<br>(McfPM) | Avg Wate<br>(BWPM) |
| 7/1/2015                                                                      | (BOPIVI)<br>81    | 183                | 1,242               | 17                                                              | 7/1/2015             | (BOPIVI)          | 991                     | (DVVPIVI)           | 1        | 69.2              | 1,141              | 871                |
| 8/1/2015                                                                      | 81                | 138                | 1,411               | 17                                                              | 8/1/2015             |                   | 399                     |                     | 2        | 68.9              | 1,139              | 868                |
| 9/1/2015                                                                      | 83                | 196                | 1,285               | 17                                                              | 9/1/2015             |                   | 1,054                   |                     | 3        | 68.6              | 1,136              | 865                |
| 10/1/2015                                                                     | 75                | 226                | 1,190               | 17                                                              | 10/1/2015            |                   | 977                     |                     | 4        | 68.2              | 1,133              | 862                |
| 11/1/2015                                                                     | 75                | 229                | 1,031               | 17                                                              | 11/1/2015            |                   | 787                     |                     | 5        | 67.9              | 1,130              | 860                |
| 12/1/2015                                                                     | 63                | 293                | 807                 | 15                                                              | 12/1/2015            |                   | 896                     |                     | 6        | 67.6              | 1,127              | 857                |
| 1/1/2016                                                                      | 70                | 298                | 784                 | 14                                                              | 1/1/2016             |                   | 971                     |                     | 7        | 67.3              | 1,124              | 854                |
| 2/1/2016                                                                      | 75                | 327                | 962                 | 14                                                              | 2/1/2016             |                   | 902                     |                     | 8        | 66.9              | 1,122              | 851                |
| 3/1/2016                                                                      | 86                | 410                | 1,071               | 14                                                              | 3/1/2016             |                   | 912                     |                     | 9        | 66.6              | 1,119              | 848                |
| 4/1/2016                                                                      | 53                | 252                | 838                 | 14                                                              | 4/1/2016             |                   | 608                     |                     | 10       | 66.3              | 1,116              | 846                |
| 5/1/2016                                                                      | 77                | 307                | 829                 | 13                                                              | 5/1/2016             |                   | 1,223                   |                     | 11       | 66.0              | 1,113              | 843                |
| 6/1/2016                                                                      | 61                | 382                | 769                 | 12                                                              | 6/1/2016             |                   | 895                     |                     | 12       | 65.7              | 1,110              | 840                |
| 7/1/2016                                                                      | 69                | 498                | 437                 | 12                                                              | 7/1/2016             |                   | 1,064                   |                     | 13       | 65.3              | 1,108              | 837                |
| 8/1/2016                                                                      | 74                | 595                | 600                 | 12                                                              | 8/1/2016             |                   | 946                     |                     | 14       | 65.0              | 1,105              | 834                |
| 9/1/2016                                                                      | 37                | 213                | 297                 | 12                                                              | 9/1/2016             |                   | 629                     |                     | 15       | 64.7              | 1,102              | 832                |
| 10/1/2016                                                                     | 66                | 311                | 640                 | 12                                                              | 10/1/2016            |                   | 1,042                   |                     | 16       | 64.4              | 1,099              | 829                |
| 11/1/2016                                                                     | 72                | 220                | 772                 | 12                                                              | 11/1/2016            |                   | 673                     |                     | 17       | 64.1              | 1,097              | 826                |
| 12/1/2016<br>1/1/2017                                                         | 66<br>62          | 244<br>254         | 579                 | 12<br>12                                                        | 12/1/2016            |                   | 1,013                   |                     | 18<br>19 | 63.8              | 1,094              | 824                |
|                                                                               |                   |                    | 555                 |                                                                 | 1/1/2017             |                   | 1,035                   |                     |          | 63.5              | 1,091              | 821                |
| 2/1/2017<br>3/1/2017                                                          | 61<br>76          | 266<br>309         | 822<br>884          | 12<br>12                                                        | 2/1/2017<br>3/1/2017 |                   | 933<br>1,025            |                     | 20<br>21 | 63.2<br>62.9      | 1,088<br>1,086     | 818<br>819         |
| 4/1/2017                                                                      | 76                | 309                | 821                 | 12                                                              | 4/1/2017             |                   | 964                     |                     | 21       | 62.6              | 1,088              | 813                |
| 5/1/2017                                                                      | 62                | 338                | 787                 | 12                                                              | 5/1/2017             |                   | 1,049                   |                     | 23       | 62.3              | 1,083              | 810                |
| 6/1/2017                                                                      | 34                | 270                | 632                 | 12                                                              | 6/1/2017             |                   | 806                     |                     | 23       | 62.0              | 1,030              | 807                |
| 7/1/2017                                                                      | 67                | 282                | 711                 | 12                                                              | 7/1/2017             |                   | 937                     |                     | 25       | 61.7              | 1,075              | 805                |
| 8/1/2017                                                                      | 73                | 329                | 728                 | 12                                                              | 8/1/2017             |                   | 994                     |                     | 26       | 61.4              | 1,072              | 802                |
| 9/1/2017                                                                      | 50                | 335                | 644                 | 12                                                              | 9/1/2017             |                   | 964                     |                     | 27       | 61.1              | 1,070              | 799                |
| 10/1/2017                                                                     | 73                | 356                | 722                 | 12                                                              | 10/1/2017            |                   | 978                     |                     | 28       | 60.8              | 1,067              | 797                |
| 11/1/2017                                                                     | 85                | 343                | 696                 | 12                                                              | 11/1/2017            |                   | 936                     |                     | 29       | 60.5              | 1,064              | 794                |
| 12/1/2017                                                                     | 63                | 306                | 599                 | 12                                                              | 12/1/2017            |                   | 973                     |                     | 30       | 60.2              | 1,062              | 792                |
| 1/1/2018                                                                      | 55                | 180                | 490                 | 14                                                              | 1/1/2018             |                   | 906                     |                     | 31       | 59.9              | 1,059              | 789                |
| 2/1/2018                                                                      | 65                | 243                | 621                 | 14                                                              | 2/1/2018             |                   | 911                     |                     | 32       | 59.7              | 1,056              | 786                |
| 3/1/2018                                                                      | 76                | 290                | 732                 | 14                                                              | 3/1/2018             |                   | 944                     |                     | 33       | 59.4              | 1,054              | 784                |
| 4/1/2018                                                                      | 77                | 240                | 630                 | 14                                                              | 4/1/2018             |                   | 746                     |                     | 34       | 59.1              | 1,051              | 781                |
| 5/1/2018                                                                      | 80                | 306                | 713                 | 14                                                              | 5/1/2018             |                   | 952                     |                     | 35       | 58.8              | 1,048              | 779                |
| 6/1/2018                                                                      | 75                | 257                | 780                 | 14                                                              | 6/1/2018             |                   | 943                     |                     | 36       | 58.5              | 1,046              | 776                |
| 7/1/2018                                                                      | 71                | 282                | 978                 | 14                                                              | 7/1/2018             |                   | 956                     |                     | 37       | 58.2              | 1,043              | 774                |
| 8/1/2018                                                                      | 67                | 280                | 856                 | 14                                                              | 8/1/2018             |                   | 950                     |                     | 38       | 58.0              | 1,041              | 771                |
| 9/1/2018                                                                      | 71                | 273                | 1,014               | 14                                                              | 9/1/2018             |                   | 903                     |                     | 39       | 57.7              | 1,038              | 769                |
| 10/1/2018                                                                     | 57                | 221                | 1,148               | 14                                                              | 10/1/2018            |                   | 595                     |                     | 40       | 57.4              | 1,035              | 766                |
| 11/1/2018                                                                     | 70                | 265                | 1,005               | 14                                                              | 11/1/2018            |                   | 1,008                   |                     | 41       | 57.1              | 1,033              | 763                |
| 12/1/2018                                                                     | 50                | 168                | 974                 | 14                                                              | 12/1/2018            |                   | 207                     |                     | 42       | 56.9              | 1,030              | 761                |
| 1/1/2019                                                                      | 50                | 149                | 824                 | 14                                                              | 1/1/2019             |                   | 339                     |                     | 43       | 56.6              | 1,028              | 758                |
| 2/1/2019                                                                      | 56                | 248                | 840                 | 14                                                              | 2/1/2019             |                   | 268                     |                     | 44       | 56.3              | 1,025              | 756                |
| 3/1/2019                                                                      | 103               | 307                | 1,103               | 13                                                              | 3/1/2019             |                   | 919                     |                     | 45       | 56.1              | 1,022              | 754                |
| 4/1/2019<br>5/1/2019                                                          | 60                | 303                | 984                 | 13                                                              | 4/1/2019<br>5/1/2019 |                   | 1 152                   |                     | 46<br>47 | 55.8              | 1,020              | 751<br>749         |
| 5/1/2019<br>6/1/2019                                                          | 81<br>74          | 296<br>331         | 735<br>778          | 13<br>13                                                        | 5/1/2019<br>6/1/2019 |                   | 1,152<br>972            |                     | 47       | 55.5<br>55.3      | 1,017<br>1,015     | 749                |
| 7/1/2019                                                                      | 73                | 272                | 1,047               | 13                                                              | 7/1/2019             |                   | 879                     |                     | 48       | 55.3              |                    | 746                |
| 8/1/2019                                                                      | 73                | 308                | 1,047               | 13                                                              | 8/1/2019             |                   | 939                     |                     | 50       | 55.0              | 1,012<br>1,010     | 742                |
| 9/1/2019                                                                      | 61                | 284                | 1,009               | 13                                                              | 9/1/2019             |                   | 876                     |                     | 51       | 54.7              | 1,010              | 739                |
| 10/1/2019                                                                     | 59                | 304                | 1,034               | 13                                                              | 10/1/2019            |                   | 962                     |                     | 52       | 54.2              | 1,005              | 736                |
| 11/1/2019                                                                     | 60                | 286                | 1,034               | 13                                                              | 11/1/2019            |                   | 926                     |                     | 53       | 53.9              | 1,003              | 734                |
| 12/1/2019                                                                     | 66                | 293                | 1,256               | 13                                                              | 12/1/2019            |                   | 802                     |                     | 54       | 53.7              | 1,000              | 732                |
| 1/1/2020                                                                      | 75                | 257                | 1,078               | 14                                                              | 1/1/2020             | -                 | 240                     | -                   | 55       | 53.4              | 997                | 72                 |
| 2/1/2020                                                                      | 71                | 264                | 883                 | 14                                                              | 2/1/2020             | 1                 | 109                     | 1                   | 56       | 53.2              | 995                | 72                 |
| 3/1/2020                                                                      | 72                | 76                 | 948                 | 13                                                              | 3/1/2020             | 1                 | 1,135                   | 1                   | 57       | 52.9              | 992                | 724                |
| 4/1/2020                                                                      | 80                | 127                | 1,148               | 13                                                              | 4/1/2020             |                   | 1,890                   | 1,265               | 58       | 52.7              | 990                | 722                |
| 5/1/2020                                                                      | 66                | 116                | 701                 | 13                                                              | 5/1/2020             |                   | 1,170                   | ,                   | 59       | 52.4              | 987                | 720                |
| 6/1/2020                                                                      | 60                | 210                | 725                 | 13                                                              | 6/1/2020             |                   | 465                     |                     | 60       | 52.2              | 985                | 71                 |
| 7/1/2020                                                                      | 58                | 258                | 711                 | 13                                                              | 7/1/2020             |                   | 498                     |                     |          |                   |                    |                    |
| 8/1/2020                                                                      | 74                | 387                | 697                 | 13                                                              | 8/1/2020             |                   | 1,078                   |                     |          |                   |                    |                    |
| 9/1/2020                                                                      | 91                | 369                | 927                 | 13                                                              | 9/1/2020             |                   | 1,157                   |                     |          |                   |                    |                    |
| 10/1/2020                                                                     | 69                | 214                | 1,052               | 13                                                              | 10/1/2020            |                   | 552                     |                     |          |                   |                    |                    |
| 11/1/2020                                                                     | 119               | 240                | 1,539               | 12                                                              | 11/1/2020            |                   | 717                     |                     |          |                   |                    |                    |
| 12/1/2020                                                                     | 103               | 386                | 1,611               | 12                                                              | 12/1/2020            |                   | 1,025                   |                     |          |                   |                    |                    |