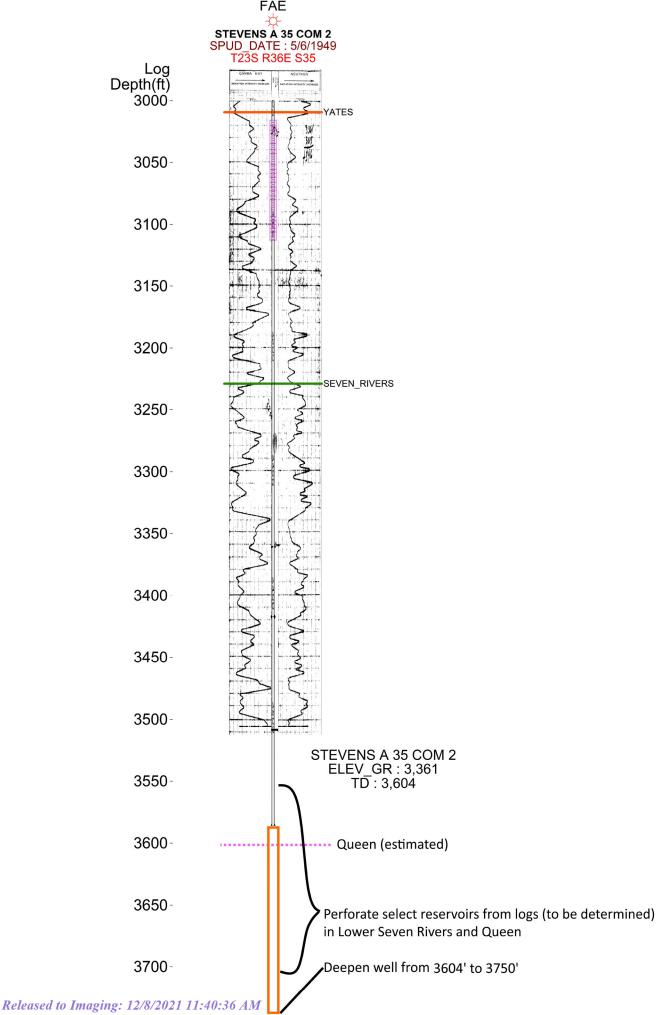

Lower Zone Pool ID: 37240 Current: New: X
Allocation: Fixed Percent Oil: 100% Gas: 25%

Interval: Open-Hole Top: 3,500 Bottom: 3,750

Bottom of Interval within 150% of Upper Zone's Top of Interval: YES

Top of Queen Formation: 3,600