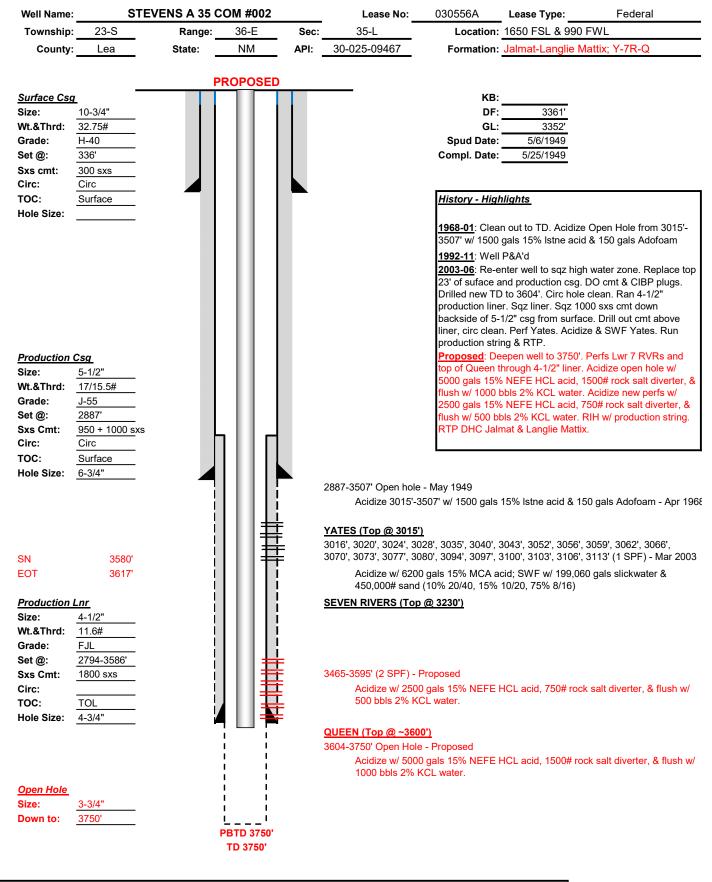

| FAE II Operating, LLC                                                                                                                                                                                                                                   | 11757 Katy Fwy. Ste. 10                                                                                                             | 00, Houston, TX 77079                                             |                           |  |  |
|---------------------------------------------------------------------------------------------------------------------------------------------------------------------------------------------------------------------------------------------------------|-------------------------------------------------------------------------------------------------------------------------------------|-------------------------------------------------------------------|---------------------------|--|--|
| Operator Stevens A 35 Com                                                                                                                                                                                                                               | 2 L-35-                                                                                                                             | ress<br>-23S-36E                                                  | Lea                       |  |  |
| 229326 OGRID No Property Cod                                                                                                                                                                                                                            |                                                                                                                                     | Gection-Township-Range  025-09467  Lease Type:                    | County  Federal State Fee |  |  |
| DATA ELEMENT                                                                                                                                                                                                                                            | UPPER ZONE                                                                                                                          | INTERMEDIATE ZONE                                                 | LOWER ZONE                |  |  |
| - 133                                                                                                                                                                                                                                                   | Jalmat                                                                                                                              |                                                                   | Langlie Mattix            |  |  |
| Pool Name                                                                                                                                                                                                                                               | 79240                                                                                                                               |                                                                   | 37240                     |  |  |
| Pool Code  Top and Bottom of Pay Section (Perforated or Open-Hole Interval)                                                                                                                                                                             | 3,015 – 3,115'                                                                                                                      |                                                                   | TBD – TBD                 |  |  |
| Method of Production (Flowing or Artificial Lift) Bottomhole Pressure (Note: Pressure data will not be required if the bottom perforation in the lower zone is within 150% of the                                                                       | Artificial Lift                                                                                                                     |                                                                   | Artificial Lift           |  |  |
| depth of the top perforation in the upper zone)  Oil Gravity or Gas BTU (Degree API or Gas BTU)                                                                                                                                                         | 35.0API / 1.376 BTU                                                                                                                 |                                                                   | 35.0 API / 1.376 BTU      |  |  |
| Producing, Shut-In or<br>New Zone                                                                                                                                                                                                                       | Producing                                                                                                                           |                                                                   | New Zone                  |  |  |
| Date and Oil/Gas/Water Rates of Last Production. (Note: For new zones with no production history, applicant shall be required to attach production                                                                                                      | See Attached Date:                                                                                                                  | Date:                                                             | See Attached Date:        |  |  |
| estimates and supporting data.)                                                                                                                                                                                                                         | Rates:                                                                                                                              | Rates:                                                            | Rates:                    |  |  |
| Fixed Allocation Percentage (Note: If allocation is based upon something other than current or past production, supporting data or explanation will be required.)                                                                                       | Oil Gas 0 % 75 %                                                                                                                    | Oil Gas %                                                         | Oil Gas  100 % 25 %       |  |  |
|                                                                                                                                                                                                                                                         | ADDITIO                                                                                                                             | NAL DATA                                                          |                           |  |  |
| Are all working, royalty and overriding<br>If not, have all working, royalty and over<br>Are all produced fluids from all commi                                                                                                                         | erriding royalty interest owners bee                                                                                                | en notified by certified mail?                                    | YesXNo<br>YesXNo          |  |  |
| Will commingling decrease the value o                                                                                                                                                                                                                   | f production?                                                                                                                       |                                                                   | Yes NoX                   |  |  |
| If this well is on, or communitized with<br>or the United States Bureau of Land Ma                                                                                                                                                                      |                                                                                                                                     |                                                                   | Yes <i>X</i> No           |  |  |
| NMOCD Reference Case No. applicable                                                                                                                                                                                                                     | le to this well:                                                                                                                    |                                                                   | _                         |  |  |
| Attachments:  C-102 for each zone to be comming Production curve for each zone for For zones with no production histor Data to support allocation method of Notification list of working, royalty Any additional statements, data or other productions. | at least one year. (If not available,<br>ry, estimated production rates and sor<br>formula.<br>and overriding royalty interests for | attach explanation.) supporting data. or uncommon interest cases. |                           |  |  |
|                                                                                                                                                                                                                                                         | PRE-APPRO                                                                                                                           | OVED POOLS                                                        |                           |  |  |
| If application is                                                                                                                                                                                                                                       | to establish Pre-Approved Pools, t                                                                                                  | he following additional information wi                            | ill be required:          |  |  |

| AND |                       |               |                    | ool Code<br>7240 |                                                | Q-GRAYBURG   | -GRAYBURG |          |                                  |  |
|-----------------------------------------|-----------------------|---------------|--------------------|------------------|------------------------------------------------|--------------|-----------|----------|----------------------------------|--|
| <sup>4</sup> Property Code<br>326913    |                       |               |                    |                  | <sup>5</sup> Property Name<br>STEVENS A-35 COM |              |           |          | <sup>6</sup> Well Number<br>#002 |  |
| <sup>7</sup> OGRID No.<br>329326        |                       |               |                    |                  | Operator Name<br>OPERATING,                    | LLC          |           |          | <sup>9</sup> Elevation 3561'     |  |
|                                         |                       |               |                    | 10 Sur           | face Locatio                                   | n            |           |          |                                  |  |
| UL - Lot                                | Section               | Township      | Range              | Lot Idn          | Feet from                                      | N/S Line     | Feet From | E/W Line | County                           |  |
| L                                       | 35                    | 23S           | 36E                |                  | 1650                                           | S            | 990       | W        | LEA                              |  |
|                                         |                       |               | " Bottom           | Hole Locat       | ion If Differe                                 | ent From Sui | face      |          |                                  |  |
| UL - Lot                                | Section               | Township      | Range              | Lot Idn          | Feet from                                      | N/S Line     | Feet From | E/W Line | County                           |  |
| L                                       | 35                    | 23S           | 36E                |                  | 1650                                           | S            | 990       | W        | LEA                              |  |
| <sup>2</sup> Dedicated Acres            | <sup>13</sup> Joint o | r Infill 14 ( | Consolidation Code | 15 Order No.     |                                                |              |           |          |                                  |  |

## **Exhibit A**

Order: DHC-5148

Operator: FAE II Operating, LLC (329326)

Well Name: Stevens A 35 Com #2

Well API: 30-025-09467

Pool Name: JALMAT; TAN-YATES-7 RVRS (GAS)

Upper Zone Pool ID: 79240 Current: X New:
Allocation: Fixed Percent Oil: 0% Gas: 75%

**Interval: Perforations** 

Pool Name:

Intermediate Zone Pool ID: Current: New: Allocation: Oil: Gas:

Interval: Top: Bottom:

Top: 3,015

Bottom of Interval within 150% of Upper Zone's Top of Interval:

Pool Name: LANGLIE MATTIX;7 RVRS-Q-GRAYBURG

Lower Zone Pool ID: 37240 Current: New: X
Allocation: Fixed Percent Oil: 100% Gas: 25%

Interval: Open-Hole Top: 3,500 Bottom: 3,750

Bottom of Interval within 150% of Upper Zone's Top of Interval: YES

Top of Queen Formation: 3,600