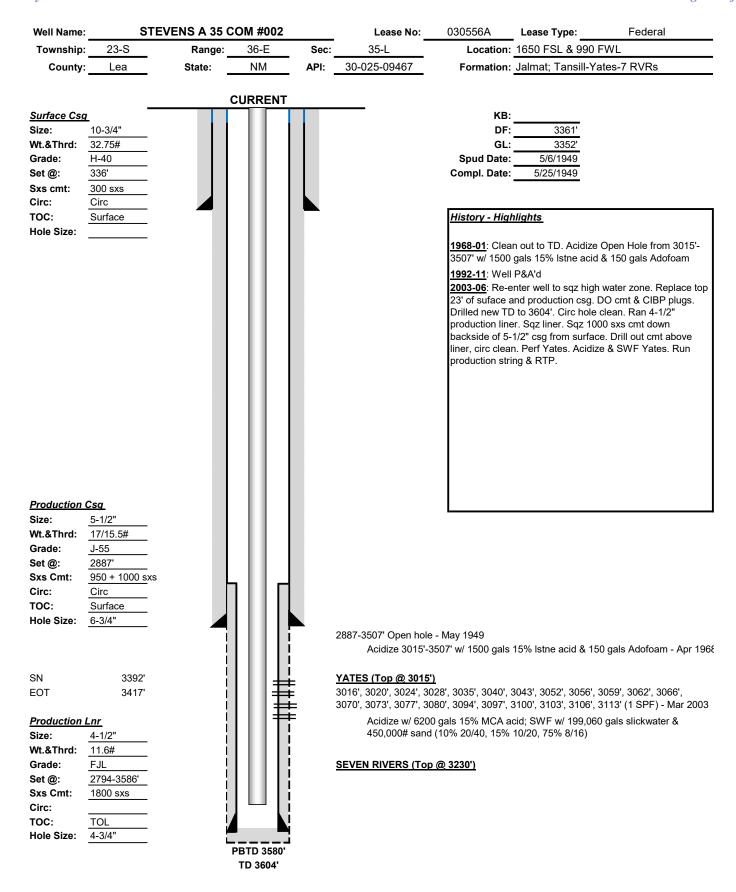

Stevens A 35 Com #2 is currently open to the Yates-Seven Rivers interval, which translates to the JALMAT; TAN-YATES-7 RVRS [Pool ID: 79240]. The production curve for this interval is shown in Exhibit A. To develop a forecast for this zone, a decline curve was utilized based on the aforementioned historical production.

The zone that does not have production history in the Stevens A 35 Com #2 is the Seven Rivers-Queen, which translates to the LANGLIE MATTIX; 7 RVRS-Q-GRAYBURG [Pool ID: 37240]. To develop a forecast for this zone, seventeen (17) surrounding wells with production history from the Seven Rivers-Queen were used as an offset to prove up hole potential in the Stevens A 35 Com #2 by taking the historical average of the oil, gas, and water production. The resulting historical average production curve for this interval is shown in Exhibit B. From there, a decline curve was utilized based on the aforementioned historical production.

**Interval: Perforations** 

Pool Name:

Intermediate Zone Pool ID: Current: New: Allocation: Oil: Gas:

Interval: Top: Bottom:

Top: 3,015

Bottom of Interval within 150% of Upper Zone's Top of Interval:

Pool Name: LANGLIE MATTIX;7 RVRS-Q-GRAYBURG

Lower Zone Pool ID: 37240 Current: New: X
Allocation: Fixed Percent Oil: 100% Gas: 25%

Interval: Open-Hole Top: 3,500 Bottom: 3,750

Bottom of Interval within 150% of Upper Zone's Top of Interval: YES

Top of Queen Formation: 3,600