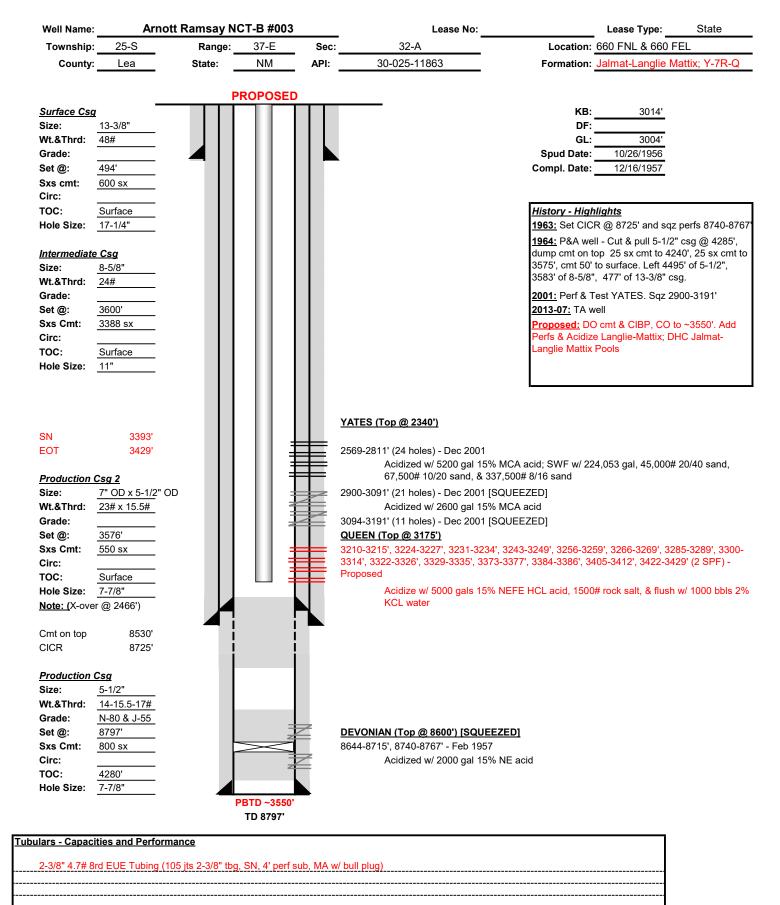

#### Dear Mr. McClure:

FAE II Operating LLC, OGRID: 329326, requests administrative approval for downhole commingling of oil and gas production from the Jalmat and Langlie Mattix Pools for its Arnott Ramsay NCT-B #3 well located in Unit Letter A, Section 32, T-25S, R-37E, 660 feet FNL and 660 feet FEL, as shown in the attached C-102's for each zone.

The Arnott Ramsay NCT-B #3 is currently open to the Yates-Seven Rivers interval, which translates to the JALMAT; TAN-YATES-7 RVRS pool [Pool ID: 79240]. The production curve for this interval is shown in Exhibit A. To develop a forecast for this zone, a decline curve was utilized based on the aforementioned historical production.

The zone that does not have production history in the Arnott Ramsay NCT-B #3 is the Seven Rivers-Queen, which translates to the LANGLIE MATTIX; 7 RVRS-Q-GRAYBURG [Pool ID: 37240]. To develop a forecast for this zone, three (3) surrounding wells with production history from the Seven Rivers-Queen were used as an offset to prove up hole potential in the Arnott Ramsay NCT-B #3 by taking the historical average of the oil, gas, and water production. The resulting historical average production curve for this interval is shown in Exhibit B. From there, a decline curve was utilized based on the aforementioned historical production.

AMENDED REPORT

Released to Imaging: 12/22/2021 5:47:23 PM

| ΑΡΙ            | Source | Status   | Top Perf | <b>Btm Perf</b> |
|----------------|--------|----------|----------|-----------------|
| 30025118630000 | CJH    | PROPOSED | 3210     | 3215            |
| 30025118630000 | CJH    | PROPOSED | 3224     | 3227            |
| 30025118630000 | CJH    | PROPOSED | 3231     | 3234            |
| 30025118630000 | CJH    | PROPOSED | 3243     | 3249            |
| 30025118630000 | CJH    | PROPOSED | 3256     | 3259            |
| 30025118630000 | CJH    | PROPOSED | 3266     | 3269            |
| 30025118630000 | CJH    | PROPOSED | 3285     | 3289            |
| 30025118630000 | CJH    | PROPOSED | 3300     | 3314            |
| 30025118630000 | CJH    | PROPOSED | 3322     | 3326            |
| 30025118630000 | CJH    | PROPOSED | 3329     | 3335            |
| 30025118630000 | CJH    | PROPOSED | 3373     | 3377            |
| 30025118630000 | CJH    | PROPOSED | 3384     | 3386            |
| 30025118630000 | CJH    | PROPOSED | 3405     | 3412            |
| 30025118630000 | CJH    | PROPOSED | 3422     | 3429            |

STATE OF NEW MEXICO OIL CONSERVATION DIVISION

ADRIENNE SANDOVAL DIRECTOR DATE: 12/22/2021

.

|                   | Exhibit A                            |                     |               |
|-------------------|--------------------------------------|---------------------|---------------|
|                   | Order: DHC-5130                      |                     |               |
|                   | <b>Operator: FAE II Operating, I</b> | LLC (329326)        |               |
|                   | Well Name: Arnott Ramsay NO          | СТ-В #З             |               |
|                   | Well API: 30-025-11863               |                     |               |
|                   | Pool Name: JALMAT; TAN-YAT           | ES-7 RVRS (GAS)     |               |
| Linnar Zona       | Pool ID: 79240                       | Current: X          | New:          |
| Upper Zone        | Allocation: Fixed Percent            | Oil: 0%             | Gas: 87%      |
|                   | Interval: Perforations               | Top: 2,555          | Bottom: 3,070 |
|                   | Pool Name:                           |                     |               |
| Intermediate Zone | Pool ID:                             | Current:            | New:          |
|                   | Allocation:                          | Oil:                | Gas:          |
|                   | Interval:                            | Тор:                | Bottom:       |
| Bottom of Inter   | val within 150% of Upper Zone's To   | op of Interval:     |               |
|                   | Pool Name: LANGLIE MATTIX;           | 7 RVRS-Q-GRAYBURG   | i             |
| Lower Zone        | Pool ID: 37240                       | Current:            | New: X        |
|                   | Allocation: Fixed Percent            | Oil: 100%           | Gas: 13%      |
|                   | Interval: Perforations               | Top: 3,095          | Bottom: 3,429 |
| Bottom of Inter   | val within 150% of Upper Zone's To   | op of Interval: YES |               |
| Top of Qu         | leen Formation: 3,175                |                     |               |