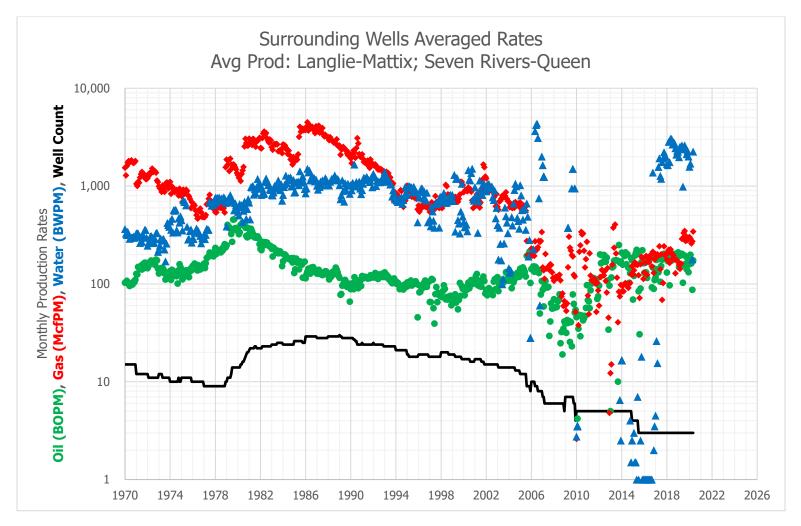

The zone that does not have production history in the Arnott Ramsay NCT-B #3 is the Seven Rivers-Queen, which translates to the LANGLIE MATTIX; 7 RVRS-Q-GRAYBURG [Pool ID: 37240]. To develop a forecast for this zone, three (3) surrounding wells with production history from the Seven Rivers-Queen were used as an offset to prove up hole potential in the Arnott Ramsay NCT-B #3 by taking the historical average of the oil, gas, and water production. The resulting historical average production curve for this interval is shown in Exhibit B. From there, a decline curve was utilized based on the aforementioned historical production.

Overall, the forecast for the proposed downhole commingled production was formed by combining the forecasts for both zones, as shown in the Synthetic Decline Curve column of Exhibit C. This forecast for the Arnott Ramsay NCT-B #3 proved that an IP of 5.2 BOPD and 57.0 MCFPD is the expected total, and of that, 5.2 BOPD and 7.2 MCFPD will come from the Seven Rivers-Queen zone. The Yates-Seven Rivers is projected to yield 0.0 BOPD and 49.8 MCFPD with the additional intervals that will be opened up. This information along with the percentage allocation across the zones is shown in Exhibit D.