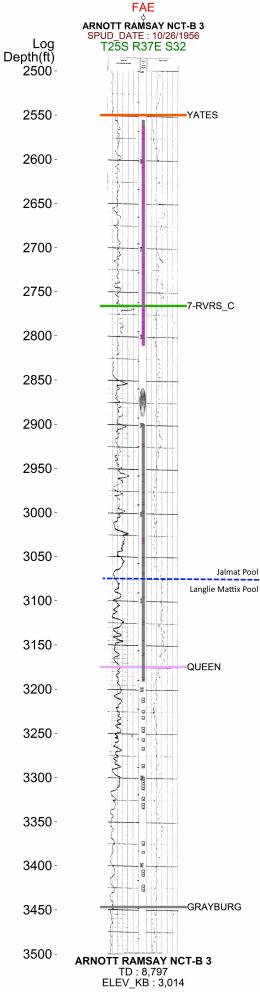

The Arnott Ramsay NCT-B #3 is currently open to the Yates-Seven Rivers interval, which translates to the JALMAT; TAN-YATES-7 RVRS pool [Pool ID: 79240]. The production curve for this interval is shown in Exhibit A. To develop a forecast for this zone, a decline curve was utilized based on the aforementioned historical production.

The zone that does not have production history in the Arnott Ramsay NCT-B #3 is the Seven Rivers-Queen, which translates to the LANGLIE MATTIX; 7 RVRS-Q-GRAYBURG [Pool ID: 37240]. To develop a forecast for this zone, three (3) surrounding wells with production history from the Seven Rivers-Queen were used as an offset to prove up hole potential in the Arnott Ramsay NCT-B #3 by taking the historical average of the oil, gas, and water production. The resulting historical average production curve for this interval is shown in Exhibit B. From there, a decline curve was utilized based on the aforementioned historical production.

Overall, the forecast for the proposed downhole commingled production was formed by combining the forecasts for both zones, as shown in the Synthetic Decline Curve column of Exhibit C. This forecast for the Arnott Ramsay NCT-B #3 proved that an IP of 5.2 BOPD and 57.0 MCFPD is the expected total, and of that, 5.2 BOPD and 7.2 MCFPD will come from the Seven Rivers-Queen zone. The Yates-Seven Rivers is projected to yield 0.0 BOPD and 49.8 MCFPD with the additional intervals that will be opened up. This information along with the percentage allocation across the zones is shown in Exhibit D.

# Exhibit D – Decline Curve IP Rates and Zone Allocation Percentage

| Zone (1)       | Zone (2)           | Oil IP<br>(BOPD) | Gas IP<br>(MCFD) | Water IP<br>(BWPD) |
|----------------|--------------------|------------------|------------------|--------------------|
| Jalmat         | Yates-Seven Rivers | 0.0              | 49.8             | 134.4              |
| Langlie Mattix | Seven Rivers-Queen | 5.2              | 7.2              | 44.1               |
|                | Total              | 5.2              | 57.0             | 178.5              |
| Jalmat         | Yates-Seven Rivers | 0%               | 87%              | 75%                |
| Langlie Mattix | Seven Rivers-Queen | 100%             | 13%              | 25%                |
|                | Total (%)          | 100%             | 100%             | 100%               |

STATE OF NEW MEXICO OIL CONSERVATION DIVISION

ADRIENNE SANDOVAL DIRECTOR DATE: 12/22/2021

.

|                   | Exhibit A                            |                     |               |
|-------------------|--------------------------------------|---------------------|---------------|
|                   | Order: DHC-5130                      |                     |               |
|                   | <b>Operator: FAE II Operating, I</b> | LLC (329326)        |               |
|                   | Well Name: Arnott Ramsay NO          | СТ-В #З             |               |
|                   | Well API: 30-025-11863               |                     |               |
|                   | Pool Name: JALMAT; TAN-YAT           | ES-7 RVRS (GAS)     |               |
| Linnar Zona       | Pool ID: 79240                       | Current: X          | New:          |
| Upper Zone        | Allocation: Fixed Percent            | Oil: 0%             | Gas: 87%      |
|                   | Interval: Perforations               | Top: 2,555          | Bottom: 3,070 |
|                   | Pool Name:                           |                     |               |
| Intermediate Zone | Pool ID:                             | Current:            | New:          |
|                   | Allocation:                          | Oil:                | Gas:          |
|                   | Interval:                            | Тор:                | Bottom:       |
| Bottom of Inter   | val within 150% of Upper Zone's To   | op of Interval:     |               |
|                   | Pool Name: LANGLIE MATTIX;           | 7 RVRS-Q-GRAYBURG   | i             |
| Lower Zone        | Pool ID: 37240                       | Current:            | New: X        |
|                   | Allocation: Fixed Percent            | Oil: 100%           | Gas: 13%      |
|                   | Interval: Perforations               | Top: 3,095          | Bottom: 3,429 |
| Bottom of Inter   | val within 150% of Upper Zone's To   | op of Interval: YES |               |
| Top of Qu         | leen Formation: 3,175                |                     |               |