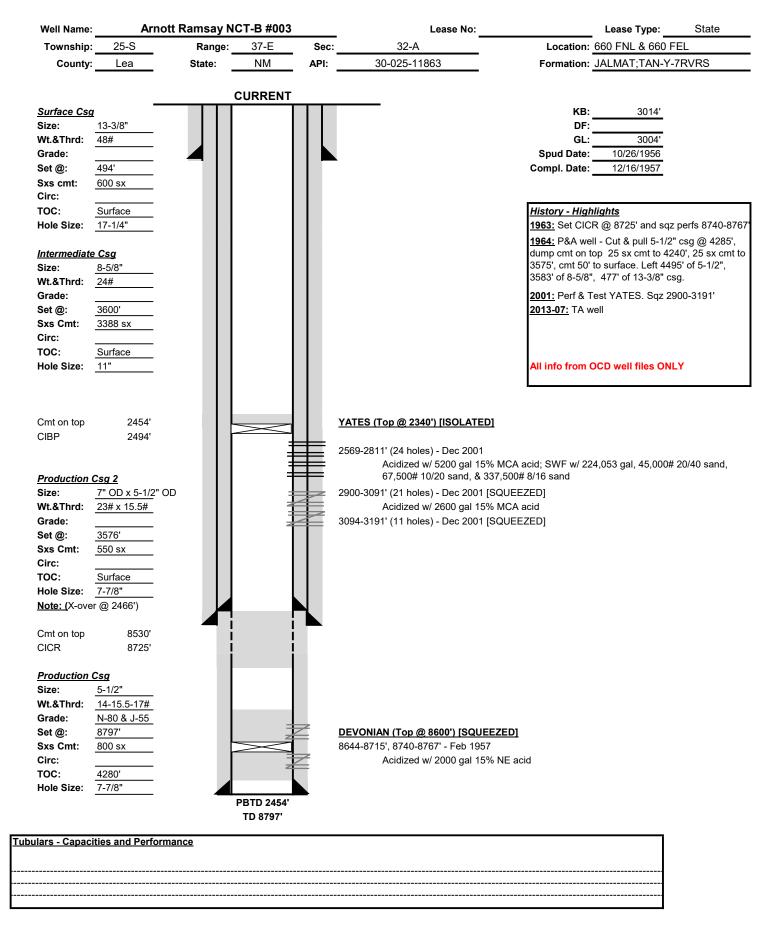

CAUTION: This email originated outside of our organization. Exercise caution prior to clicking on links or opening attachments.

Mr. McClure,

Please find the attached current and proposed wellbore diagrams for the downhole commingling application DHC-5130 which involves the Arnott Ramsay NCT-B #3 (30-025-11863) operated by FAE II Operating, LLC (329326).

Mr. Bates, Ms. Neal,

I am reviewing downhole commingling application DHC-5130 which involves the Arnott Ramsay NCT-B #3 (30-025-11863) operated by FAE II Operating, LLC (329326).

Please submit current and proposed well bore diagrams for this well.

The Arnott Ramsay NCT-B #3 is currently open to the Yates-Seven Rivers interval, which translates to the JALMAT; TAN-YATES-7 RVRS pool [Pool ID: 79240]. The production curve for this interval is shown in Exhibit A. To develop a forecast for this zone, a decline curve was utilized based on the aforementioned historical production.

The zone that does not have production history in the Arnott Ramsay NCT-B #3 is the Seven Rivers-Queen, which translates to the LANGLIE MATTIX; 7 RVRS-Q-GRAYBURG [Pool ID: 37240]. To develop a forecast for this zone, three (3) surrounding wells with production history from the Seven Rivers-Queen were used as an offset to prove up hole potential in the Arnott Ramsay NCT-B #3 by taking the historical average of the oil, gas, and water production. The resulting historical average production curve for this interval is shown in Exhibit B. From there, a decline curve was utilized based on the aforementioned historical production.