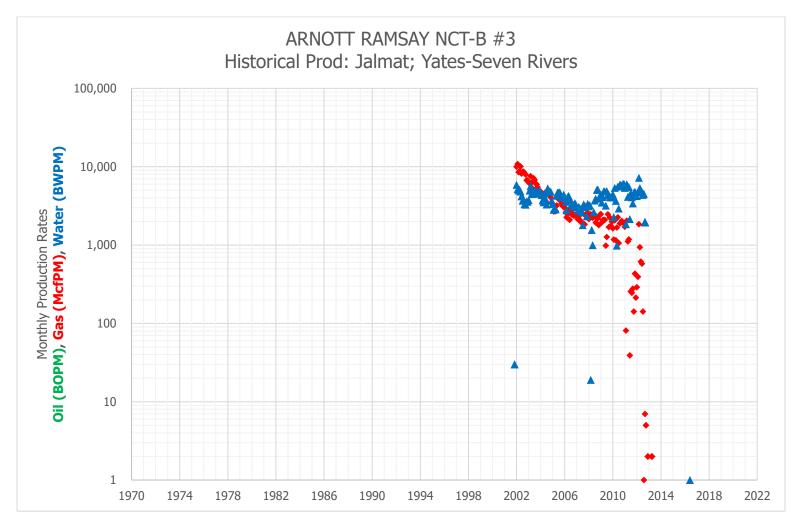

The Arnott Ramsay NCT-B #3 is currently open to the Yates-Seven Rivers interval, which translates to the JALMAT; TAN-YATES-7 RVRS pool [Pool ID: 79240]. The production curve for this interval is shown in Exhibit A. To develop a forecast for this zone, a decline curve was utilized based on the aforementioned historical production.

Overall, the forecast for the proposed downhole commingled production was formed by combining the forecasts for both zones, as shown in the Synthetic Decline Curve column of Exhibit C. This forecast for the Arnott Ramsay NCT-B #3 proved that an IP of 5.2 BOPD and 57.0 MCFPD is the expected total, and of that, 5.2 BOPD and 7.2 MCFPD will come from the Seven Rivers-Queen zone. The Yates-Seven Rivers is projected to yield 0.0 BOPD and 49.8 MCFPD with the additional intervals that will be opened up. This information along with the percentage allocation across the zones is shown in Exhibit D.