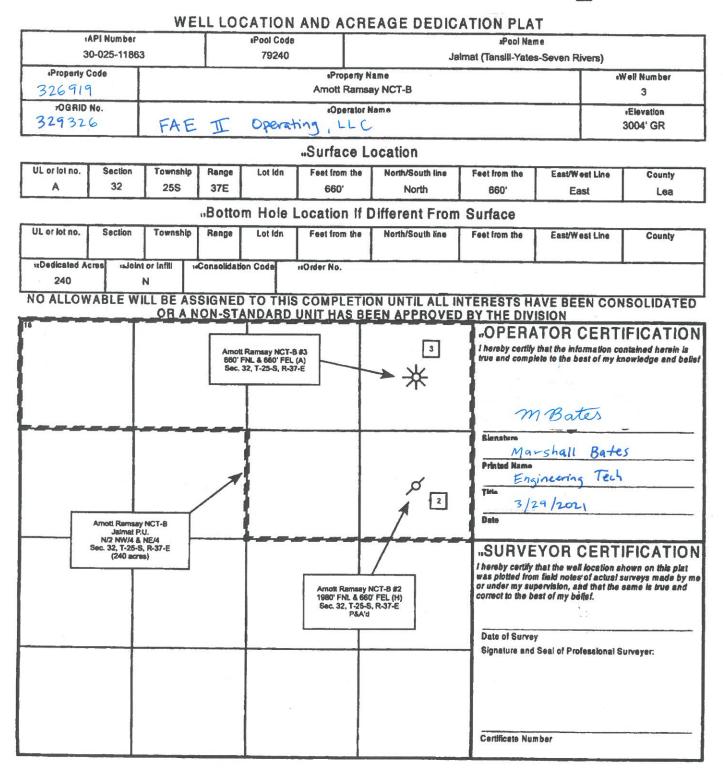

#### Dear Mr. McClure:

FAE II Operating LLC, OGRID: 329326, requests administrative approval for downhole commingling of oil and gas production from the Jalmat and Langlie Mattix Pools for its Arnott Ramsay NCT-B #3 well located in Unit Letter A, Section 32, T-25S, R-37E, 660 feet FNL and 660 feet FEL, as shown in the attached C-102's for each zone.

The Arnott Ramsay NCT-B #3 is currently open to the Yates-Seven Rivers interval, which translates to the JALMAT; TAN-YATES-7 RVRS pool [Pool ID: 79240]. The production curve for this interval is shown in Exhibit A. To develop a forecast for this zone, a decline curve was utilized based on the aforementioned historical production.