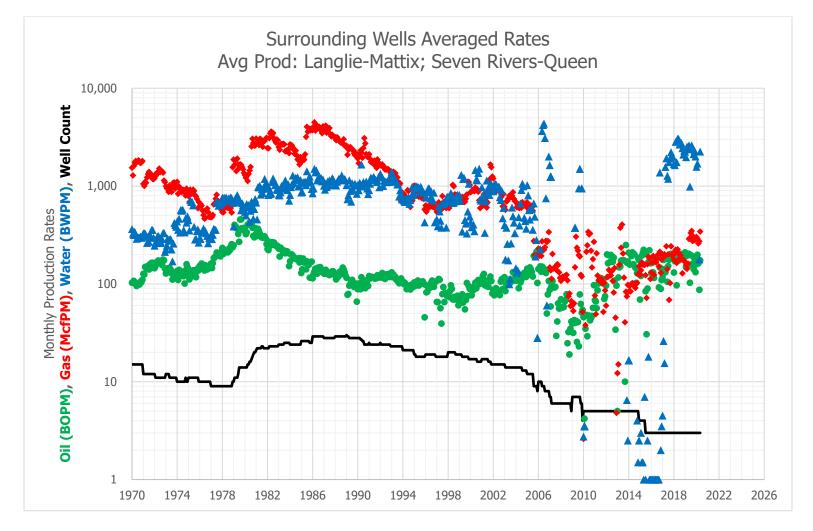

percentage allocation across the zones is shown in Exhibit D.

After a review of internal records, the interest owners are identical for the aforementioned wells. As such, notification to the relevant parties of our intent to commingle production will not be necessary.

This proposed commingling of production is in the interest of conservation and will not result in reduced royalty or improper measurement of production. If there are further questions concerning this application, please feel free to contact the undersigned by email at marshall@faenergyus.com or by telephone at (832) 241-8080.

Very truly yours,

FAE II Operating, LLC

### Exhibit A - Historical and Forecast Production in the Current Zone



# fae I operating

Exhibit B – Historical Average Production in the Proposed Zone



# Exhibit C - Historical Production and Decline Curve

|                      |                   |                    | raged Rates<br>ven Rivers-Qu | een           |                      |                   | ay NCT-B#0<br>at; Yates-Se |                     | Synthetic Decline Curve |                   |                    | е              |
|----------------------|-------------------|--------------------|------------------------------|---------------|----------------------|-------------------|----------------------------|---------------------|-------------------------|-------------------|--------------------|----------------|
| Date                 | Avg Oil<br>(BOPM) | Avg Gas<br>(McfPM) | Avg Water<br>(BWPM)          | Well<br>Count | Date                 | Avg Oil<br>(BOPM) | Avg G