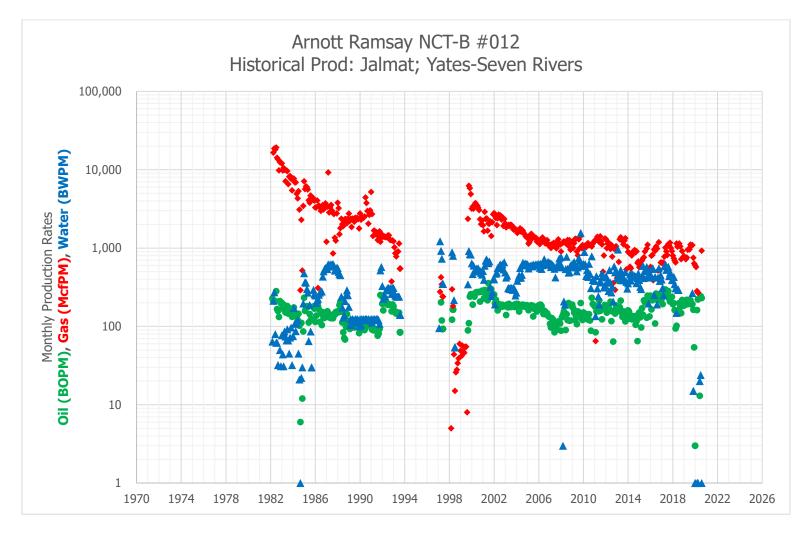

|                   | 329326                | 70GRID No.     | 326919             | 4Property Code | 30-025-2755         | API Number |                                           |
|-------------------|-----------------------|----------------|--------------------|----------------|---------------------|------------|-------------------------------------------|
|                   | FAE II                |                |                    |                |                     |            | WELLL                                     |
| Cirre             | FAE II Operating, LLC | .dOr.          | Amott              | sPro           | 33820               | zPool Code | OCATION AND A                             |
| Curface I postion | r.c                   | ₄Operator Name | Amott Ramsay NCT-B | sProperty Name | Jalmat (T-Y-7R) Oil | ₃Pool Name | WELL LOCATION AND ACREAGE DEDICATION PLAT |
|                   | 2988' GR              | »Elevation     | 12                 | «Well Number   |                     |            |                                           |

|                   | 329326                | 7OGRID No.    | 326919             | Property Code   | 30-025-27551        | AP! Number |
|-------------------|-----------------------|---------------|--------------------|-----------------|---------------------|------------|
| .,Surfe           | FAE II Operating, LLC | 10*.          | Amot               | ld <sup>8</sup> | 51 33820            | ₂Pool Code |
| "Surface Location | 110                   | Operator Name | Amott Ramsay NCT-B | sProperty Name  | Jalmat (T-Y-7R) Oil | ₃Pool Name |
|                   | 2988' GR              | •Elevation    | 12                 | «Well Number    |                     |            |