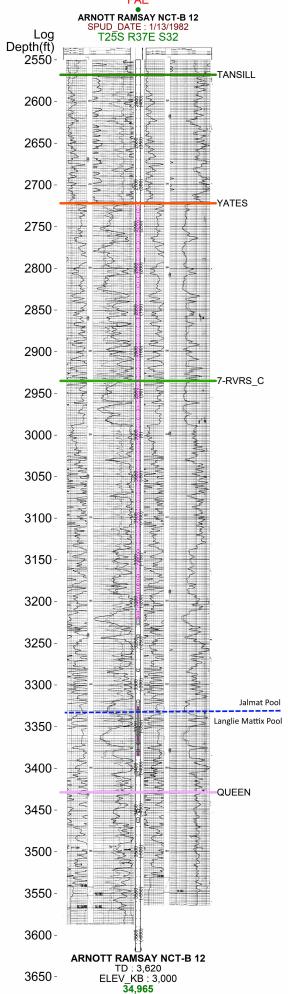

|                   | 329326                | 70GRID No.     | 326919             | 4Property Code | 30-025-2755         | API Number |                                           |
|-------------------|-----------------------|----------------|--------------------|----------------|---------------------|------------|-------------------------------------------|
|                   | FAE II                |                |                    |                |                     |            | WELLL                                     |
| Cirre             | FAE II Operating, LLC | .dOr.          | Amott              | sPro           | 33820               | zPool Code | OCATION AND A                             |
| Curface I postion | r.c                   | ₄Operator Name | Amott Ramsay NCT-B | sProperty Name | Jalmat (T-Y-7R) Oil | ₃Pool Name | WELL LOCATION AND ACREAGE DEDICATION PLAT |
|                   | 2988' GR              | »Elevation     | 12                 | «Well Number   |                     |            |                                           |

|                   | 329326                | 7OGRID No.    | 326919             | Property Code   | 30-025-27551        | AP! Number |
|-------------------|-----------------------|---------------|--------------------|-----------------|---------------------|------------|
| .,Surfe           | FAE II Operating, LLC | 10*.          | Amot               | ld <sup>8</sup> | 51 33820            | ₂Pool Code |
| "Surface Location | 110                   | Operator Name | Amott Ramsay NCT-B | sProperty Name  | Jalmat (T-Y-7R) Oil | ₃Pool Name |
|                   | 2988' GR              | •Elevation    | 12                 | «Well Number    |                     |            |