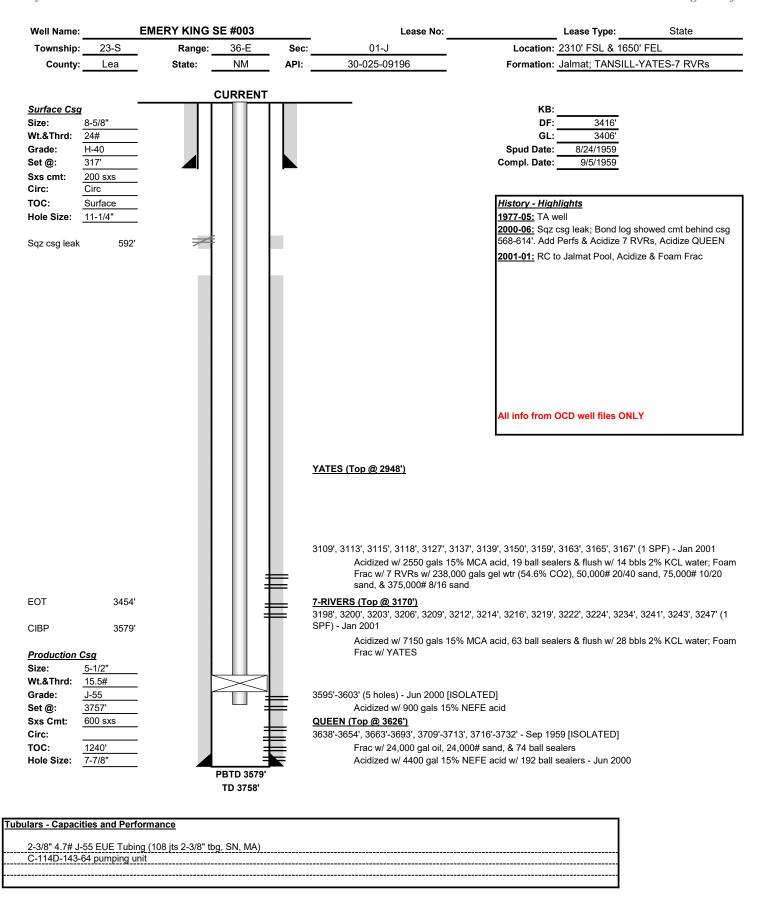

Emery King SE #3 is currently open to the Yates-Seven Rivers interval, which translates to the JALMAT; TAN-YATES-7 RVRS (GAS) [Pool ID: 79240]. The production curve for this interval is shown in Exhibit A. To develop a forecast for this zone, a decline curve was utilized based on the aforementioned historical production.

The zone that does not have production history in the Emery King SE #3 is the Seven Rivers-Queen, which translates to the LANGLIE MATTIX; 7 RVRS-Q-GRAYBURG [Pool ID: 37240]. To develop a forecast for this zone, forty-five (45) surrounding wells with production history from the Seven Rivers-Queen were used as an offset to prove up hole potential by taking the historical average of the oil, gas, and water production. The resulting historical average production curve for this interval is shown in Exhibit B. From there, a decline curve was utilized based on the aforementioned historical production.

Mr. McClure,

Please find the attached current and proposed wellbore diagrams for the downhole commingling application DHC-5136 which involves the Emery King SE #3 (30-025-09196) operated by FAE II Operating, LLC (329326).