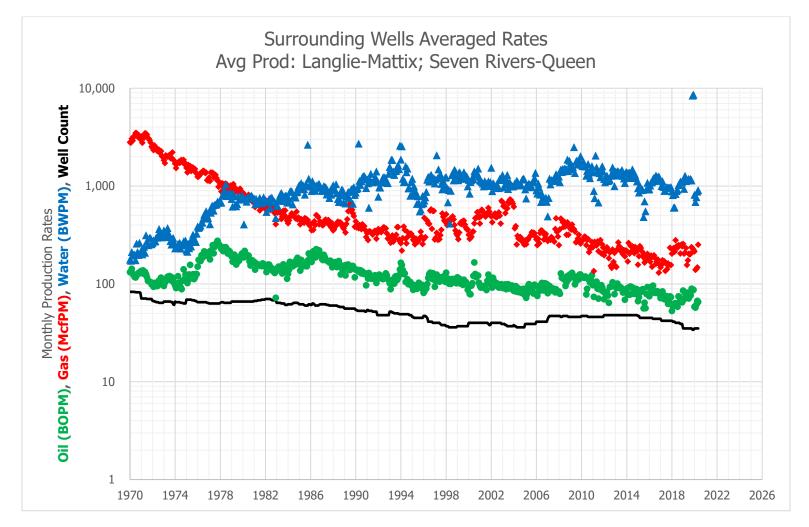

The zone that does not have production history in the Emery King SE #3 is the Seven Rivers-Queen, which translates to the LANGLIE MATTIX; 7 RVRS-Q-GRAYBURG [Pool ID: 37240]. To develop a forecast for this zone, forty-five (45) surrounding wells with production history from the Seven Rivers-Queen were used as an offset to prove up hole potential by taking the historical average of the oil, gas, and water production. The resulting historical average production curve for this interval is shown in Exhibit B. From there, a decline curve was utilized based on the aforementioned historical production.

# fae∏operating

Exhibit B – Historical Average Production in the Proposed Zone