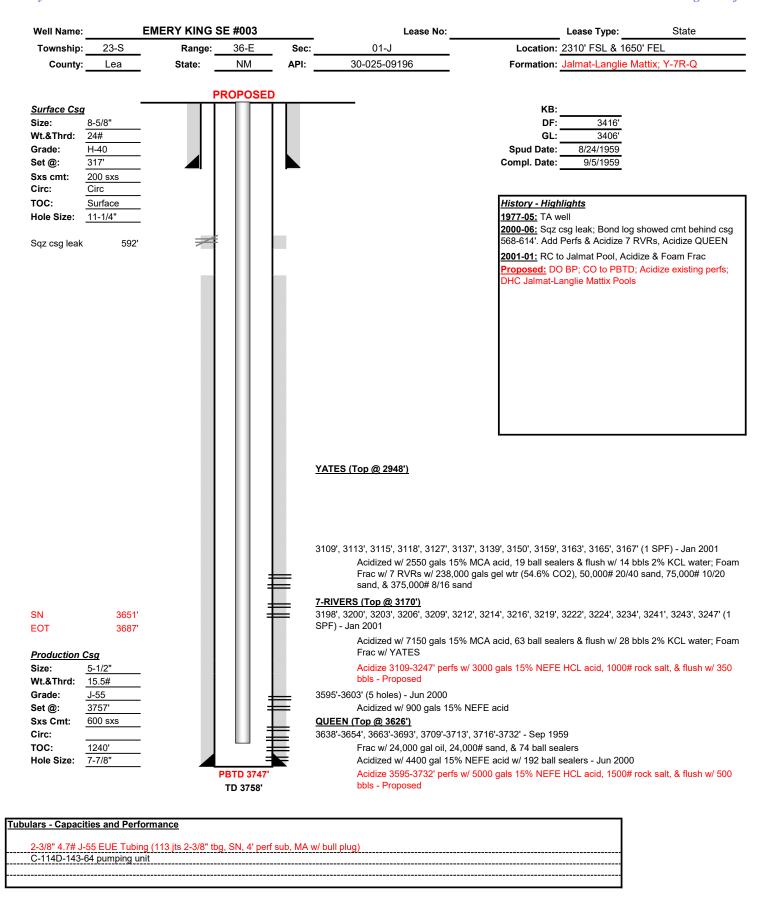

Emery King SE #3 is currently open to the Yates-Seven Rivers interval, which translates to the JALMAT; TAN-YATES-7 RVRS (GAS) [Pool ID: 79240]. The production curve for this interval is shown in Exhibit A. To develop a forecast for this zone, a decline curve was utilized based on the aforementioned historical production.

The zone that does not have production history in the Emery King SE #3 is the Seven Rivers-Queen, which translates to the LANGLIE MATTIX; 7 RVRS-Q-GRAYBURG [Pool ID: 37240]. To develop a forecast for this zone, forty-five (45) surrounding wells with production history from the Seven Rivers-Queen were used as an offset to prove up hole potential by taking the historical average of the oil, gas, and water production. The resulting historical average production curve for this interval is shown in Exhibit B. From there, a decline curve was utilized based on the aforementioned historical production.

Overall, the forecast for the proposed downhole commingled production was formed by combining the forecasts for both zones, as shown in the Synthetic Decline Curve column of Exhibit C. This forecast proved that an IP of 2.3 BOPD and 21.3 MCFPD is the expected total, and of that, 2.3 BOPD and 6.3 MCFPD will come from the Seven Rivers-Queen zone. The Yates-Seven Rivers is projected to yield 0.0 BOPD and 15.0 MCFPD with the additional intervals that will be opened up. This information along with the percentage allocation across the zones is shown in Exhibit D.

**Top Perf Btm Perf** 

3109

3595

3638

3663

3704

3716

3247

3603

3654

3693

3713

3732

**Type** 

**ACTIVE** 

**INACTIVE** 

**INACTIVE** 

**INACTIVE** 

**INACTIVE** 

**INACTIVE** 

|       | 5             | - |                |        |
|-------|---------------|---|----------------|--------|
| 300 - | Jan Mary      |   | API            | Source |
|       | \$ 3          |   | 30025091960000 | WBD    |
| 350 - |               |   | 30025091960000 | WBD    |
|       | }             |   | 30025091960000 | WBD    |
|       | \$ \$         |   | 30025091960000 | WBD    |
| 400 - | 313           |   | 30025091960000 | WBD    |
|       |               |   | 30025091960000 | WBD    |
| 450 - | FAST SAN LIX. | · |                |        |
|       |               |   |                |        |