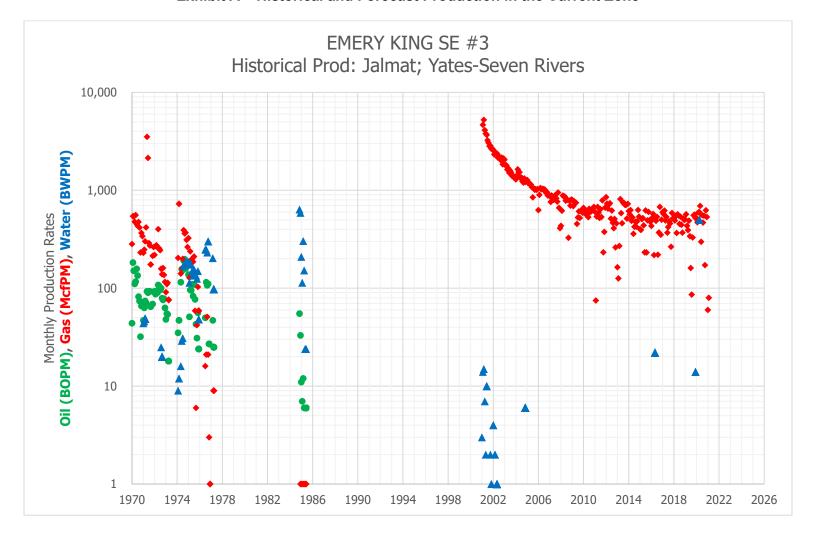

Emery King SE #3 is currently open to the Yates-Seven Rivers interval, which translates to the JALMAT; TAN-YATES-7 RVRS (GAS) [Pool ID: 79240]. The production curve for this interval is shown in Exhibit A. To develop a forecast for this zone, a decline curve was utilized based on the aforementioned historical production.

Overall, the forecast for the proposed downhole commingled production was formed by combining the forecasts for both zones, as shown in the Synthetic Decline Curve column of Exhibit C. This forecast proved that an IP of 2.3 BOPD and 21.3 MCFPD is the expected total, and of that, 2.3 BOPD and 6.3 MCFPD will come from the Seven Rivers-Queen zone. The Yates-Seven Rivers is projected to yield 0.0 BOPD and 15.0 MCFPD with the additional intervals that will be opened up. This information along with the percentage allocation across the zones is shown in Exhibit D.

### Exhibit A - Historical and Forecast Production in the Current Zone