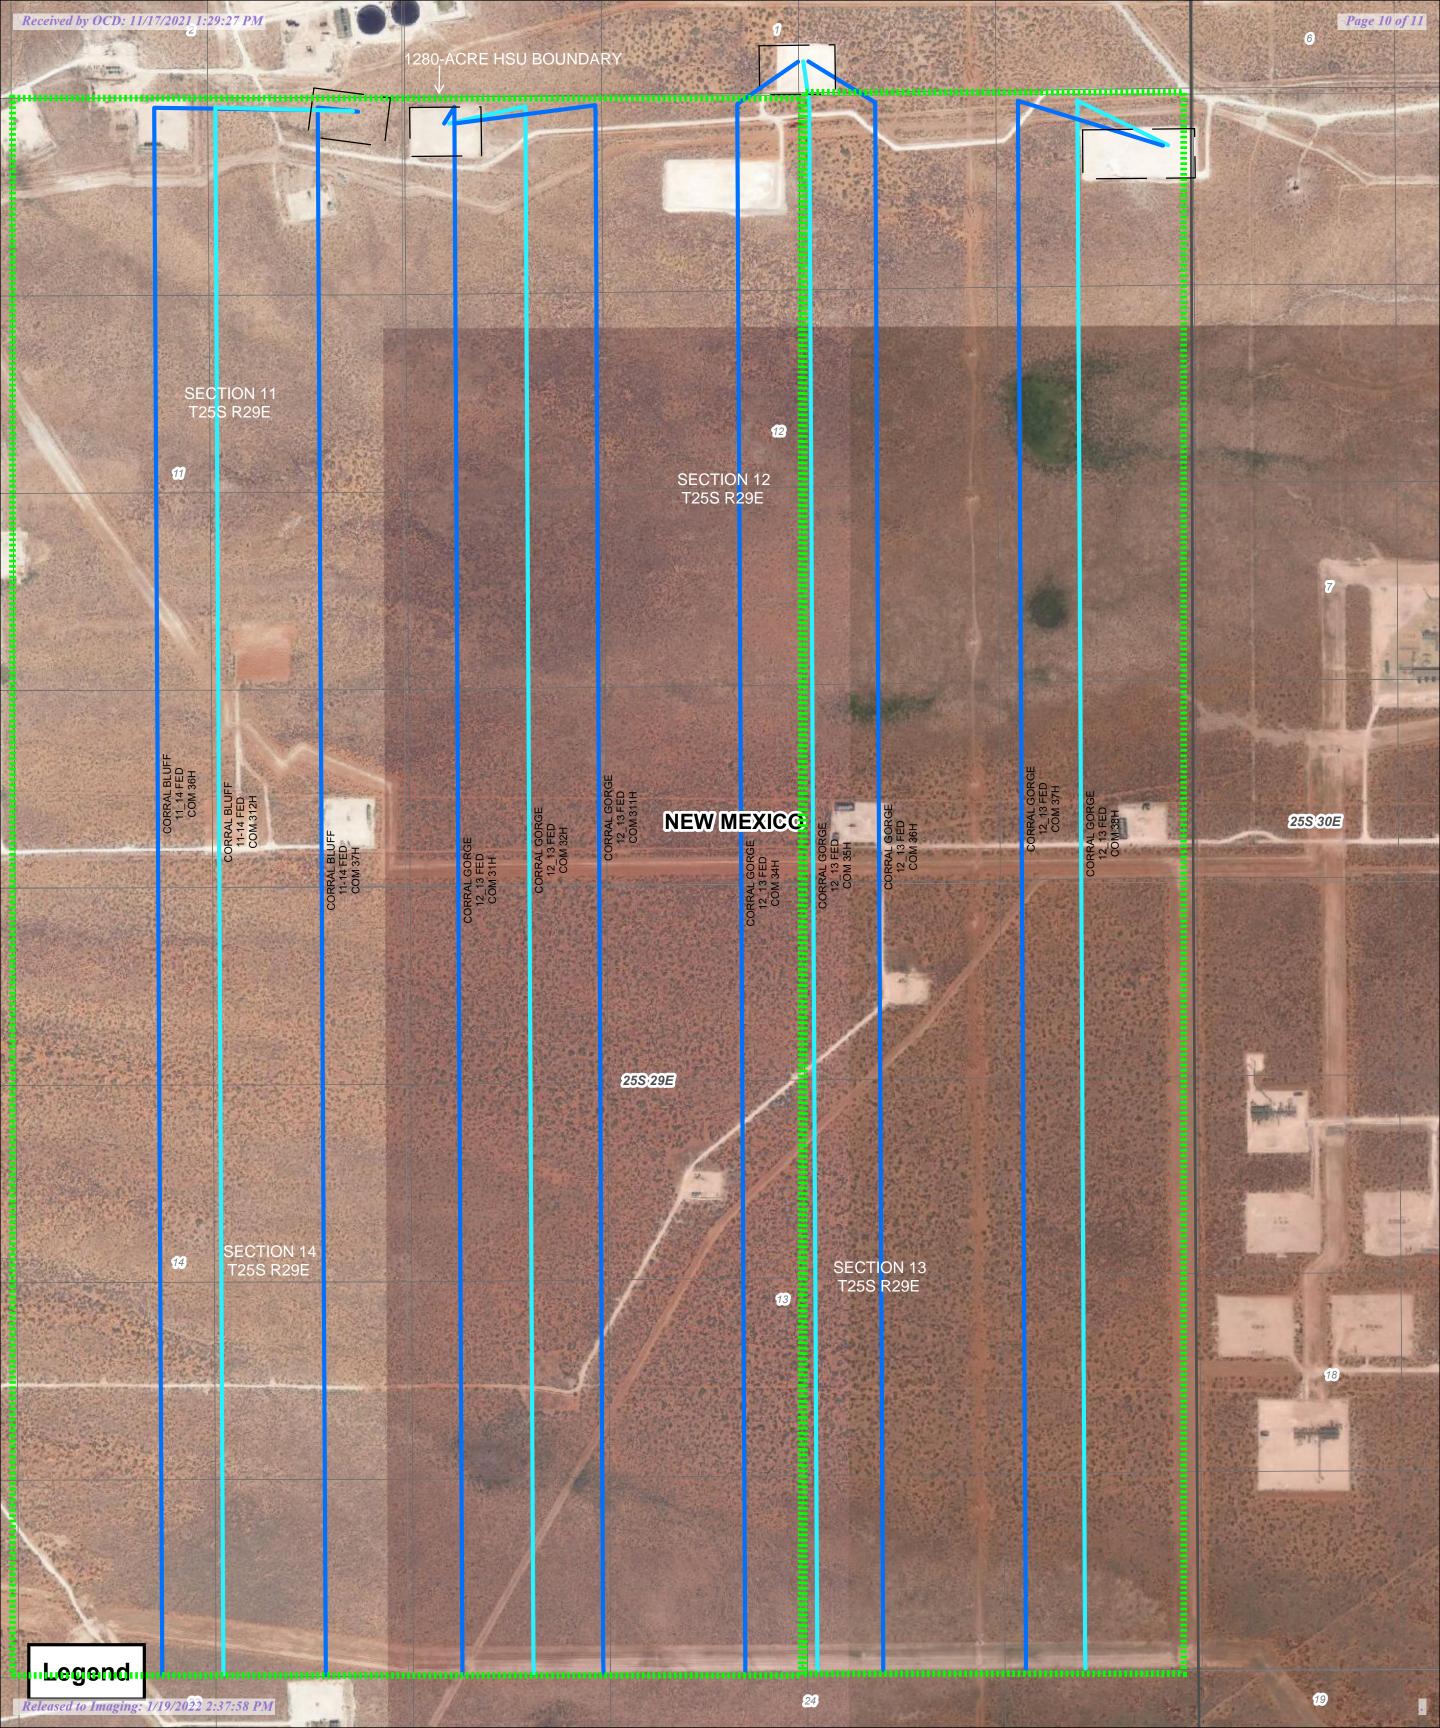

Attention: Leonard Lowe

Re: Application for Administrative Approval of Non-Standard Location Corral Gorge 12-13 Federal Com 31H – Purple Sage Wolfcamp Surface – 162' FNL 250' FWL Unit D Sec 12 T25S R29E First Take Point – 100' FNL 320' FWL Unit D, Sec 12 T25S R29E Last Take Point – 100' FNL 320 FWL Unit M, Sec 13 T25S R29E Bottom Hole –20' FSL 320 FWL Unit M, Sec 13 T25S R29E Eddy County, New Mexico

Surface – 162' FNL 250' FWL Unit D Sec 12 T25S R29E First Take Point – 100' FNL 320' FWL Unit D, Sec 12 T25S R29E Last Take Point – 100' FNL 320 FWL Unit M, Sec 13 T25S R29E Bottom Hole –20' FSL 320 FWL Unit M, Sec 13 T25S R29E

The Horizontal Spacing Unit will be 1280-acres including the East  $\frac{1}{2}$  of section 11 and section 14 and the West  $\frac{1}{2}$  of Section 12 and Section 13, all located in T25S R29E. The defining well for the 1280-acre HSU Purple Sage Wolfcamp pool is the Corral Gorge 12-13 Federal Com 31H.

- The adjoining units which the unorthodox location encroaches are located to the North in T25S R29E, (HSU) Section 1 & 2 –Units L, K, J, I, M, N, O, P, which is operated by OXY.
- To the South the adjoining units which the unorthodox location encroaches are in T25S R29E, Section 24 & 25 (HSU) Units D, C, E, F, L, K, M, N. which is operated by COG Production, LLC.
- HSU in Section 23 T 25S R29E Units A, H, I, P, which is operated by COG Production, LLC.
- Lastly, the adjoining units which the unorthodox location encroaches located to the South in Section 23, T25S R29E also include Units B and G. (COG Production, LLC)