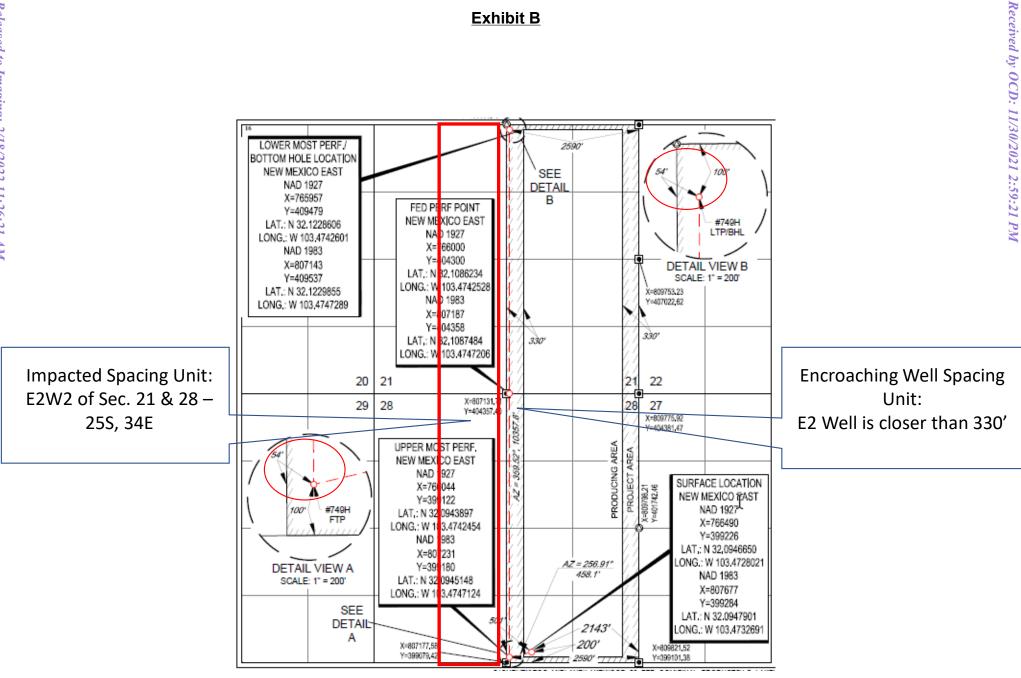

Exhibit B is a land plat for Sections 21 and 28 that shows the proposed Lakewood 28 Fed Com #749 Well in relation to the adjoining spacing unit to the west

<u>Exhibit C</u> is a certification from EOG's landman confirming the ownership in Sections 21 and 28.

**Exhibit B** 