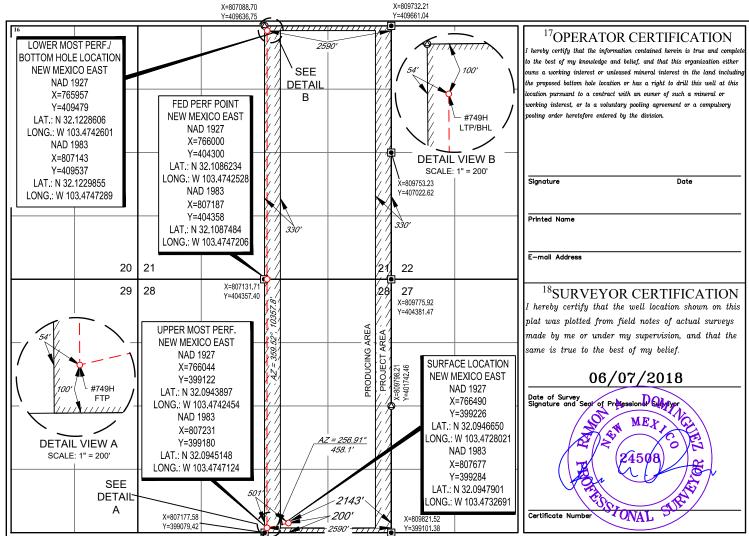

### **Exhibit A**

Page 4 of 10

State of New Mexico Energy, Minerals & Natural Resources Department OIL CONSERVATION DIVISION 1220 South St. Francis Dr. Santa Fe, NM 87505 FORM C-102 Revised August 1, 2011 Submit one copy to appropriate District Office

AMENDED REPORT

### WELL LOCATION AND ACREAGE DEDICATION PLAT <sup>1</sup>API Number <sup>2</sup>Pool Code <sup>3</sup>Pool Name <sup>5</sup>Property Name Well Number <sup>4</sup>Property Code LAKEWOOD 28 FED COM #749H <sup>3</sup>Operator Name <sup>7</sup>OGRID No. <sup>9</sup>Elevation 3317' EOG RESOURCES, INC. <sup>10</sup>Surface Location UL or lot no. Section Township Rang Lot Idn Feet from the North/South line Feet from the East/West line County 28 25-S34 - E200' SOUTH 2143' EAST LEA 0 <sup>11</sup>Bottom Hole Location If Different From Surface UL or lot no. Township Lot Idn Feet from the North/South line Feet from the East/West line County Section Rang 2590' 100' NORTH EAST B 21 25-S 34-ELEA <sup>2</sup>Dedicated Acres <sup>3</sup>Joint or Infill <sup>4</sup>Consolidation Code <sup>5</sup>Order No. 640.00

No allowable will be assigned to this completion until all interests have been consolidated or a non-standard unit has been approved by the division.

Released to Imaging: 2/18/2022 11:26:21 AM SISURVEYEOG\_MIDLAND/LAKEWOOD\_28\_FED\_COM/FINAL\_PRODUCTS/LO\_LAKEWOOD\_28\_FED\_COM\_749H\_C102.DWG 11/18/2021 4:14:33 PM adisabell