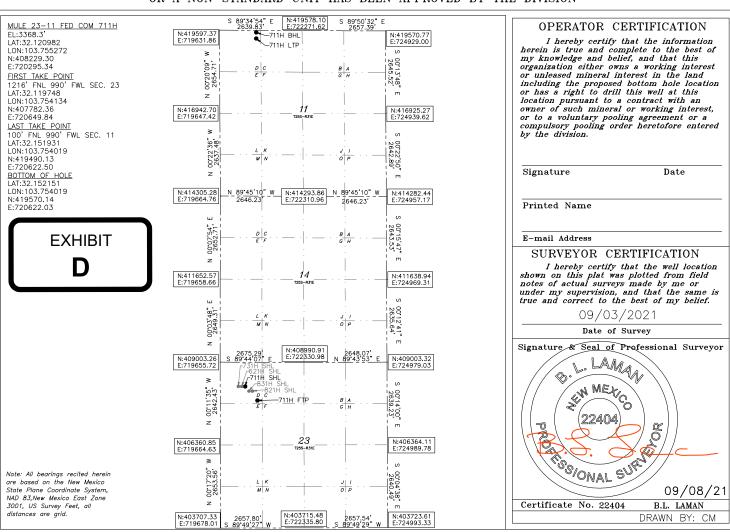

| 11010. (600) 110 6100 144. (600) 110 6102 | WELL LOCATION AND | ACREAGE DEDICATION | PLAT       |
|-------------------------------------------|-------------------|--------------------|------------|
| API Number                                | Pool Code         |                    | Pool Name  |
|                                           |                   |                    |            |
| Property Code                             | Pro               | Well Number        |            |
|                                           | MULE 23           | 711H               |            |
| OGRID No.                                 | Ope               | rator Name         | Elevation  |
| 6137                                      | DEVON ENERGY PRO  | DUCTION COMPANY, I | P. 3368.3' |

### Surface Location

| UL or lot No. | Section | Township | Range | Lot Idn | Feet from the | North/South line | Feet from the | East/West line | County |
|---------------|---------|----------|-------|---------|---------------|------------------|---------------|----------------|--------|
| D             | 23      | 25-S     | 31-E  |         | 771           | NORTH            | 637           | WEST           | EDDY   |

### Bottom Hole Location If Different From Surface

| UL or lot No.              | Section | Township    | Range         | Lot Idn  | Feet from the | North/South line | Feet from the | East/West line | County |
|----------------------------|---------|-------------|---------------|----------|---------------|------------------|---------------|----------------|--------|
| D                          | 11      | 25-S        | 31-E          |          | 20            | NORTH            | 990           | WEST           | EDDY   |
| Dedicated Acres   Joint or |         | r Infill Co | nsolidation ( | Code Ord | ler No.       |                  |               |                |        |
|                            |         |             |               |          |               |                  |               |                |        |

# NO ALLOWABLE WILL BE ASSIGNED TO THIS COMPLETION UNTIL ALL INTERESTS HAVE BEEN CONSOLIDATED OR A NON-STANDARD UNIT HAS BEEN APPROVED BY THE DIVISION

| Inten                                               | t                       | As Dril       | led           |         |                       |        |                        |          |            |                 |                  |                     |
|-----------------------------------------------------|-------------------------|---------------|---------------|---------|-----------------------|--------|------------------------|----------|------------|-----------------|------------------|---------------------|
| API#                                                | :                       |               |               |         |                       |        |                        |          |            |                 |                  |                     |
| Operator Name: DEVON ENERGY PRODUCTION COMPANY, LP. |                         |               |               |         |                       |        | perty Name<br>LE 23-11 |          | COM        |                 |                  | Well Number<br>711H |
|                                                     |                         |               |               |         |                       |        |                        |          |            |                 |                  |                     |
| Kick (                                              | Off Point               | (KOP)         |               |         |                       |        |                        |          |            |                 |                  |                     |
| UL                                                  | Section                 | Township      | Range         | Lot     | Feet                  |        | From N/S               | Feet     | t F        | rom E/W         | County           |                     |
| Latitu                                              | ude                     |               | l             |         | Longitu               | ude    |                        |          |            |                 | NAD              |                     |
|                                                     |                         |               |               |         |                       |        |                        |          |            |                 |                  |                     |
|                                                     | Take Poir               | T             | T _           |         |                       |        |                        | 1_       |            | - 4             | T                |                     |
| D                                                   | Section 23              | Township 25-S | Range<br>31-E | Lot     | Feet<br>1216          |        | From N/S<br>NORTH      | Feet 990 | 0 <b>V</b> | rom E/W<br>VEST | County<br>EDDY   | /                   |
| 132.                                                | .1197                   | 48            |               |         | Longitu 103           |        | 4134                   |          |            |                 | NAD<br><b>83</b> |                     |
| Last T                                              | āke Poin                | t (LTP)       |               |         |                       |        |                        |          |            |                 |                  |                     |
| UL<br>D                                             | Section 11              | Township 25-S | Range<br>31-E | Lot     | Feet<br>100           |        | n N/S Fee              |          | From E/N   |                 |                  |                     |
| Latitu                                              | ıde                     | I .           | 31-E          |         | Longitu               | ude    | L                      | U        | VVES       | NAD             | וט               |                     |
| <u>32.</u>                                          | 1519                    | 31            |               |         | 103                   | ./5    | 4019                   |          |            | 83              |                  |                     |
| ls this                                             | s well the              | defining v    | vell for th   | e Horiz | zontal S <sub>l</sub> | pacing | g Unit?                |          |            |                 |                  |                     |
| ls this                                             | well an                 | infill well?  |               |         |                       |        |                        |          |            |                 |                  |                     |
|                                                     | ll is yes p<br>ng Unit. | lease prov    | ide API if    | availab | ole, Ope              | rator  | Name and               | well r   | number fo  | or Defini       | ng well fo       | or Horizontal       |
| API#                                                | :                       |               |               |         |                       |        |                        |          |            |                 |                  |                     |
| Ope                                                 | rator Nai               | me:           |               |         |                       | Prop   | perty Name             | 2:       |            |                 |                  | Well Number         |
| <u> </u>                                            |                         |               |               |         |                       |        |                        |          |            |                 |                  | KZ 06/29/201        |