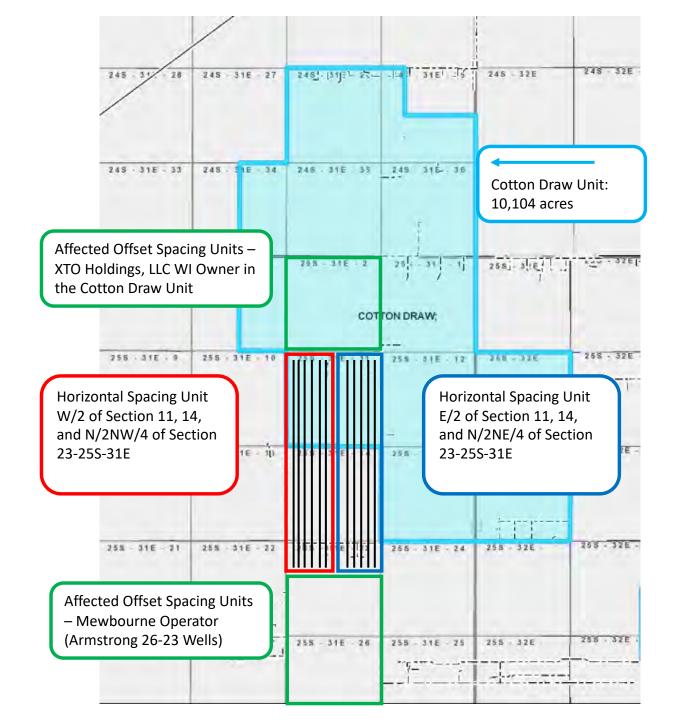

The unorthodox well location will encroach towards the S/2 NW/4 of Section 23 and the SW/4 of Section 2, Township 25 South, Range 31 East.

Devon attests that, on or before submission of this application, it provided notice to the affected persons in the adjoining S/2 NW/4 of Section 23 and the SW/4 of Section 2, Township 25 South, Range 31 East; said notice as described satisfies all provisions of NMAC 19.15.4.12A(2)(a) and NMAC 19.15.15.13D; copies of the application and required plat maps were furnished. Devon also provided notice to the Bureau of Land Management to the extent that they own interest with respect to areas adjoining the proposed unorthodox well location unit. Additionally, Devon obtained an NSL waiver agreement from Mewbourne Oil Company, whose operating interests are in the S/2 N/2 of Section 23. Devon provides herein a tract map outlining the unorthodox HSU with affected area tracts identified, attached as Exhibit E. Proof of mailing, along with a copy of the notice letter sent to listed affected persons and parties, is attached hereto as Exhibit F. The development plan for this unit is pursuant to a Joint Operating Agreement; therefore, there is no associated pooling case number.

EXHIBIT **E** 

Overlapping Spacing Sections 23-25S-31E, Eddy County, NM Devon Energy Production Company, L.P.

| Company Name              | Туре     | Address                            | Certified Mail       | Date Mailed | STATUS | Date Received | <b>Green Card Received</b> | STR                           | Tract                         | Pool Code | Devon Energy Well                                |
|---------------------------|----------|------------------------------------|----------------------|-------------|--------|---------------|----------------------------|-------------------------------|-------------------------------|-----------|--------------------------------------------------|
|                           |          | 22777 Springwoods Village          |                      |             |        |               |                            | All of Section 2-25S-31E      | A, B, C, D, E, F, G, H, I, J, |           | Mule 23-11 Fed Com 621H, 711H, 731H, 612H, 712H, |
| XTO Energy, Inc.          | WI       | Parkway, Spring, TX, 77389         | 70210950000069888708 | 12/6/21     |        |               |                            |                               | K, L, M,N, O, & P             |           | 732H, 623H, 713H, 733H, 624H, 714H, & 734H       |
|                           |          | 500 W. Texas, Ste 1020, Midland,   |                      |             |        |               |                            | S/2 N/2 of Section 23-25S-31E | E, F, G, & H                  |           | Mule 23-11 Fed Com 621H, 711H, 731H, 612H, 712H, |
| Mewbourne                 | Operator | TX, 79701                          | 70210950000069888722 | 12/6/21     |        |               |                            |                               |                               |           | 732H, 623H, 713H, 733H, 624H, 714H, & 734H       |
|                           |          | 620 E. Greene Street, Carlsbad, NM |                      |             |        |               |                            | All of Sections 23,14, and 11 | A, B, C, D, E, F, G, H, I, J, |           | Mule 23-11 Fed Com 621H, 711H, 731H, 612H, 712H, |
| Bureau of Land Management | Royalty  | 88220-6292                         | 70210950000069888715 | 12/6/21     |        |               |                            | in 25S-31E                    | K, L, M,N, O, & P             |           | 732H, 623H, 713H, 733H, 624H, 714H, & 734H       |