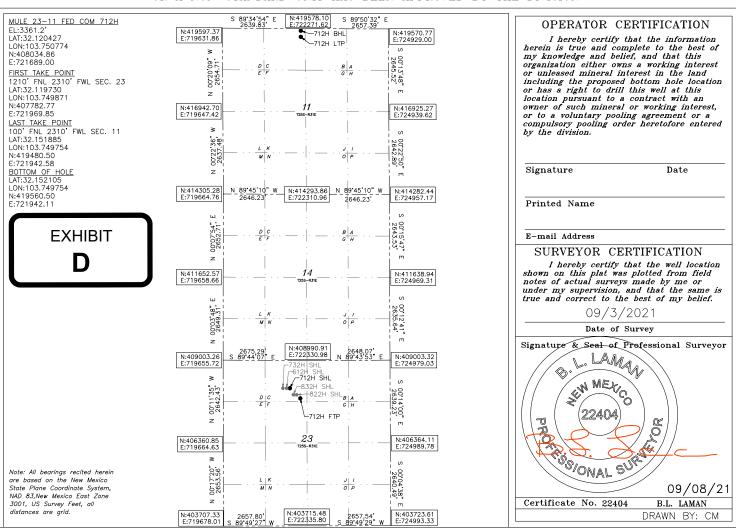

## Mule 23-11 Fed Com 712H Well:

- Surface Location (SL): 959' from the North line and 2,030' from the West line of Section 23, Township 25 South, Range 31 East;
- Bottom Hole Location (BHL): 20' from the North line and 2,310' from the West line of Section 11, Township 25 South, Range 31 East;
- First Take Point (FTP): 1,210' from the North line and 2,310' from the West line of Section 23, Township 25 South, Range 31 East;
- Last Take Point (LTP): 100' from the North line and 2,310' from the West line of Section 11, Township 25 South, Range 31 East.

#### Surface Location

| UL or lot No. | Section | Township | Range | Lot Idn | Feet from the | North/South line | Feet from the | East/West line | County |
|---------------|---------|----------|-------|---------|---------------|------------------|---------------|----------------|--------|
| С             | 23      | 25-S     | 31-E  |         | 959           | NORTH            | 2030          | WEST           | EDDY   |

#### Bottom Hole Location If Different From Surface

| UL or lot No.                                          | Section | Township | Range    | Lot Idn | Feet from the | North/South line | Feet from the | East/West line | County |
|--------------------------------------------------------|---------|----------|----------|---------|---------------|------------------|---------------|----------------|--------|
| С                                                      | 11      | 25-S     | 31-E     |         | 20            | NORTH            | 2310          | WEST           | EDDY   |
| Dedicated Acres   Joint or Infill   Consolidation Code |         |          | Code Ore | ler No. |               |                  |               |                |        |
|                                                        |         |          |          |         |               |                  |               |                |        |

# NO ALLOWABLE WILL BE ASSIGNED TO THIS COMPLETION UNTIL ALL INTERESTS HAVE BEEN CONSOLIDATED OR A NON-STANDARD UNIT HAS BEEN APPROVED BY THE DIVISION

| Inten                                               | t                       | As Dril       | led           |         |                       |          |                      |       |         |         |            |                  |                     |
|-----------------------------------------------------|-------------------------|---------------|---------------|---------|-----------------------|----------|----------------------|-------|---------|---------|------------|------------------|---------------------|
| API #                                               | :                       |               |               |         |                       |          |                      |       |         |         |            |                  |                     |
| Operator Name: DEVON ENERGY PRODUCTION COMPANY, LP. |                         |               |               |         |                       | 1        | perty Nam<br>LE 23-1 |       | D COM   | Л       |            |                  | Well Number<br>712H |
|                                                     |                         |               |               |         |                       | <u>I</u> |                      |       |         |         |            |                  |                     |
| Kick (                                              | Off Point               | (KOP)         |               |         |                       |          |                      |       |         |         |            |                  |                     |
| UL                                                  | Section                 | Township      | Range         | Lot     | Feet                  |          | From N/S             | Fe    | eet     | Fron    | n E/W      | County           |                     |
| Latitu                                              | ıde                     |               |               |         | Longitu               | ıde      |                      |       |         |         |            | NAD              |                     |
| <u>[</u>                                            |                         |               |               |         | 1                     |          |                      |       |         |         |            |                  |                     |
|                                                     | Take Poir               |               | Т             |         |                       |          |                      |       |         | 1       |            |                  |                     |
| C                                                   | Section 23              | Township 25-S | Range<br>31-E | Lot     | Feet 1210             |          | From N/S<br>NORT     |       | 910     |         | ST         | County           | ,                   |
| 32.                                                 | .1197                   | 30            |               |         | Longitu 103           |          | 9871                 |       |         |         |            | NAD<br><b>83</b> |                     |
| Last T                                              | ake Poin                | t (LTP)       |               |         |                       |          |                      |       |         |         |            |                  |                     |
| UL                                                  | Section                 | Township      | Range         | Lot     | Feet                  |          | ,                    | et    |         | E/W     | Coun       |                  |                     |
| Latitu                                              |                         | 25-S          | 31-E          |         | Longitu               | ıde      | )RTH 2:              | 310   | WE      | .01     | EDI<br>NAD | J ţ              |                     |
| 32.                                                 | 1518                    | 85            |               |         | 103                   | ./4      | 9754                 |       |         |         | 83         |                  |                     |
| Is this                                             | s well the              | defining v    | vell for th   | e Horiz | zontal S <sub>l</sub> | pacin    | g Unit?              |       |         |         |            |                  |                     |
| Is this                                             | s well an               | infill well?  |               |         |                       |          |                      |       |         |         |            |                  |                     |
|                                                     | ll is yes p<br>ng Unit. | lease prov    | ide API if    | availab | ole, Ope              | rator    | Name and             | d wel | l numbe | r for I | Definii    | ng well fo       | r Horizontal        |
| API#                                                | :                       |               |               |         |                       |          |                      |       |         |         |            |                  |                     |
| Ope                                                 | rator Nai               | me:           | 1             |         |                       | Pro      | perty Nam            | ne:   |         |         |            |                  | Well Number         |
|                                                     |                         |               |               |         |                       |          |                      |       |         |         |            |                  | KZ 06/29/2018       |