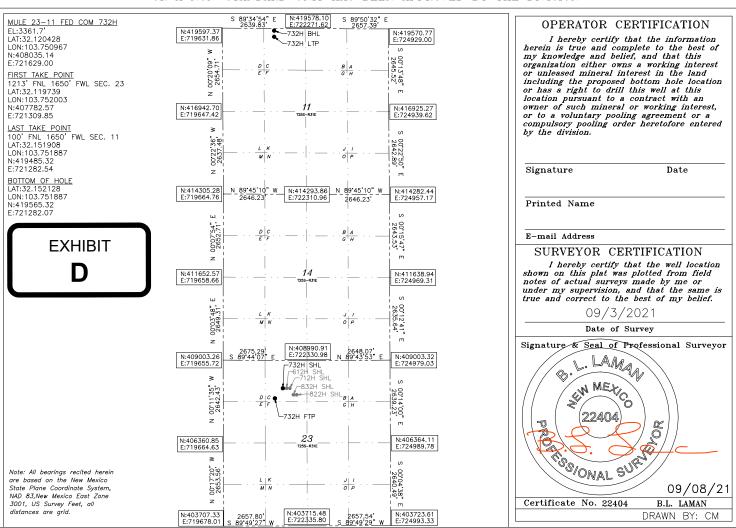

Dear Director Sandoval:

Devon Energy Production Company, L.P., ("Devon"), OGRID No. 6137, is seeking administrative approval of a unorthodox well location ("NSL") for its Mule 23-11 Fed Com 732H (API Nos. 30-015-Pending), gas well, covering 720-acres, to be completed within the Purple Sage; Wolfcamp (Gas) Pool (Pool Code 98220) underlying the N/2 NW/4 of Section 23 and the W/2 of Sections 14 and 11, Township 25 South, Range 31 East, NMPM, Eddy County, New Mexico. A C-102 for the Well is attached as Exhibit D. This is a horizontal well that will be drilled as follows:

## Mule 23-11 Fed Com 732H Well:

- Surface Location (SL): 959' from the North line and 1,970' from the West line of Section 23, Township 25 South, Range 31 East;
- Bottom Hole Location (BHL): 20' from the North line and 1,650' from the West line of Section 11, Township 25 South, Range 31 East;
- First Take Point (FTP): 1,213' from the North line and 1,650' from the West line of Section 23, Township 25 South, Range 31 East;
- Last Take Point (LTP): 100' from the North line and 1,650' from the West line of Section 11, Township 25 South, Range 31 East.

## Surface Location

| UL or lot No. | Section | Township | Range | Lot Idn | Feet from the | North/South line | Feet from the | East/West line | County |
|---------------|---------|----------|-------|---------|---------------|------------------|---------------|----------------|--------|
| С             | 23      | 25-S     | 31-E  |         | 959           | NORTH            | 1970          | WEST           | EDDY   |

### Bottom Hole Location If Different From Surface

| UL or lot No.                                          | Section | Township | Range    | Lot Idn | Feet from the | North/South line | Feet from the | East/West line | County |
|--------------------------------------------------------|---------|----------|----------|---------|---------------|------------------|---------------|----------------|--------|
| С                                                      | 11      | 25-S     | 31-E     |         | 20            | NORTH            | 1650          | WEST           | EDDY   |
| Dedicated Acres   Joint or Infill   Consolidation Code |         |          | Code Ord | ler No. |               |                  |               |                |        |
|                                                        |         |          |          |         |               |                  |               |                |        |

# NO ALLOWABLE WILL BE ASSIGNED TO THIS COMPLETION UNTIL ALL INTERESTS HAVE BEEN CONSOLIDATED OR A NON-STANDARD UNIT HAS BEEN APPROVED BY THE DIVISION

| Inten                                               | t                       | As Dril       | led           |         |                       |       |                    |      |        |       |         |            |                  |                     |
|-----------------------------------------------------|-------------------------|---------------|---------------|---------|-----------------------|-------|--------------------|------|--------|-------|---------|------------|------------------|---------------------|
| API#                                                | :                       |               |               |         |                       |       |                    |      |        |       |         |            |                  |                     |
| Operator Name: DEVON ENERGY PRODUCTION COMPANY, LP. |                         |               |               |         |                       |       | perty Na<br>LE 23- |      |        | CON   | //      |            |                  | Well Number<br>732H |
|                                                     |                         |               |               |         |                       |       |                    |      |        |       |         |            |                  |                     |
| Kick (                                              | Off Point               | (KOP)         |               |         |                       |       |                    |      |        |       |         |            |                  |                     |
| UL                                                  | Section                 | Township      | Range         | Lot     | Feet                  |       | From N/S           | 5    | Feet   | Ī.    | Fron    | n E/W      | County           |                     |
| Latitu                                              | ude                     |               |               |         | Longitu               | ıde   |                    |      |        |       |         |            | NAD              |                     |
|                                                     |                         |               |               |         |                       |       |                    |      |        |       |         |            |                  |                     |
| First <sup>-</sup>                                  | Take Poir               |               |               |         |                       |       |                    |      |        |       |         |            |                  |                     |
| C                                                   | Section 23              | Township 25-S | Range<br>31-E | Lot     | Feet<br>1213          |       | From N/S           |      | 165    |       |         | ST         | County<br>EDDY   | ,                   |
| 32.                                                 | ude<br>.1197            | 39            |               |         | Longitu 103           |       | 2003               |      |        |       |         |            | NAD<br><b>83</b> |                     |
| 1 4 7                                               | Tales Dais              | + (LTD)       |               |         |                       |       |                    |      |        |       |         |            |                  |                     |
| UL                                                  | Section                 | Township      | Range         | Lot     | Feet                  | Froi  | m N/S              | Feet |        | From  | E/W     | Count      | ty               |                     |
| C                                                   | 11                      | 25-S          | 31-E          |         | 100<br>Longitu        |       | )RTH               | 165  | 50     | WE    | ST      | EDI<br>NAD |                  |                     |
|                                                     | 1519                    | 08            |               |         | _                     |       | 1887               | ,    |        |       |         | 83         |                  |                     |
|                                                     |                         |               |               |         |                       |       |                    |      |        |       |         |            |                  |                     |
| Is this                                             | s well the              | defining v    | vell for th   | e Horiz | zontal S <sub>i</sub> | pacin | g Unit?            | Γ    |        |       |         |            |                  |                     |
|                                                     |                         |               |               |         |                       |       |                    | _    |        |       |         |            |                  |                     |
| Is this                                             | s well an               | infill well?  |               |         |                       |       |                    |      |        |       |         |            |                  |                     |
|                                                     |                         |               |               |         |                       |       |                    |      |        |       |         |            |                  |                     |
|                                                     | ll is yes p<br>ng Unit. | lease prov    | ide API if    | availab | ole, Ope              | rator | Name aı            | nd v | vell n | iumbe | r for I | Definii    | ng well fo       | r Horizontal        |
| API #                                               | :                       |               |               |         |                       |       |                    |      |        |       |         |            |                  |                     |
| Ope                                                 | rator Nai               | me:           |               |         |                       | Pro   | perty Na           | me:  | :      |       |         |            |                  | Well Number         |
|                                                     |                         |               |               |         |                       |       |                    |      |        |       |         |            |                  |                     |
|                                                     |                         |               |               |         |                       |       |                    |      |        |       |         |            |                  | K7 06/29/2018       |