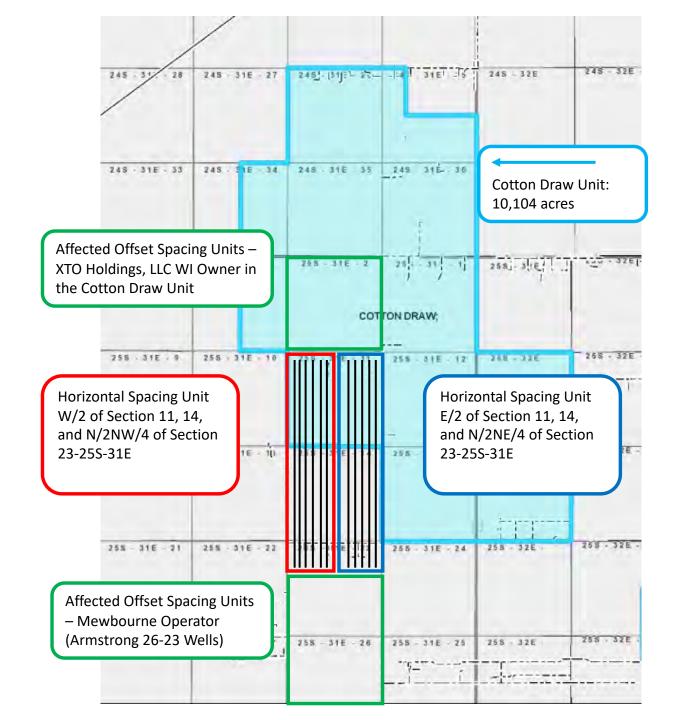

The unorthodox well location will encroach towards the S/2 NW/4 of Section 23 and the SW/4 of Section 2, Township 25 South, Range 31 East.

Devon attests that, on or before submission of this application, it provided notice to the affected persons in the adjoining S/2 NW/4 of Section 23 and the SW/4 of Section 2, Township 25 South, Range 31 East; said notice as described satisfies all provisions of NMAC 19.15.4.12A(2)(a) and NMAC 19.15.15.13D; copies of the application and required plat maps were furnished. Devon also provided notice to the Bureau of Land Management to the extent that they own interest with respect to areas adjoining the proposed unorthodox well location unit. Additionally, Devon obtained an NSL waiver agreement from Mewbourne Oil Company, whose operating interests are in the S/2 N/2 of Section 23. Devon provides herein a tract map outlining the unorthodox HSU with affected area tracts identified, attached as Exhibit E. Proof of mailing, along with a copy of the notice letter sent to listed affected persons and parties, is attached hereto as Exhibit F. The development plan for this unit is pursuant to a Joint Operating Agreement; therefore, there is no associated pooling case number.

Received by OCD: 12/6/2021 5:24:16 PM

EXHIBIT **E**  Overlapping Spacing Sections 23-25S-31E, Eddy County, NM Devon Energy Production Company, L.P.

| Company Name              | Туре     | Address                            | Certified Mail       | Date Mailed | STATUS | Date Received | Green Card Received | STR                           | Tract                         | Pool Code | Devon Energy Well                                |
|---------------------------|----------|------------------------------------|----------------------|-------------|--------|---------------|---------------------|-------------------------------|-------------------------------|-----------|--------------------------------------------------|
|                           |          | 22777 Springwoods Village          |                      |             |        |               |                     | All of Section 2-25S-31E      | A, B, C, D, E, F, G, H, I, J, |           | Mule 23-11 Fed Com 621H, 711H, 731H, 612H, 712H, |
| XTO Energy, Inc.          | WI       | Parkway, Spring, TX, 77389         | 70210950000069888708 | 12/6/21     |        |               |                     |                               | K, L, M,N, O, & P             |           | 732H, 623H, 713H, 733H, 624H, 714H, & 734H       |
|                           |          | 500 W. Texas, Ste 1020, Midland,   |                      |             |        |               |                     | S/2 N/2 of Section 23-25S-31E | E, F, G, & H                  |           | Mule 23-11 Fed Com 621H, 711H, 731H, 612H, 712H, |
| Mewbourne                 | Operator | TX, 79701                          | 70210950000069888722 | 12/6/21     |        |               |                     |                               |                               |           | 732H, 623H, 713H, 733H, 624H, 714H, & 734H       |
|                           |          | 620 E. Greene Street, Carlsbad, NM |                      |             |        |               |                     | All of Sections 23,14, and 11 | A, B, C, D, E, F, G, H, I, J, |           | Mule 23-11 Fed Com 621H, 711H, 731H, 612H, 712H, |
| Bureau of Land Management | Royalty  | 88220-6292                         | 70210950000069888715 | 12/6/21     |        |               |                     | in 25S-31E                    | K, L, M,N, O, & P             |           | 732H, 623H, 713H, 733H, 624H, 714H, & 734H       |