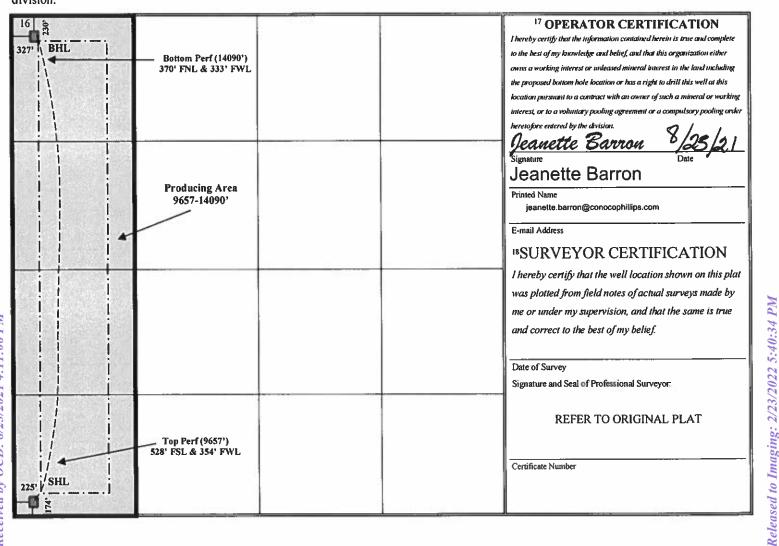

### WELL LOCATION AND ACREAGE DEDICATION PLAT

| 1,                           | API Number            | г                                          |                                                     | <sup>2</sup> Pool Code | :                              | <sup>3</sup> Pool Name |                             |               |                        |  |  |
|------------------------------|-----------------------|--------------------------------------------|-----------------------------------------------------|------------------------|--------------------------------|------------------------|-----------------------------|---------------|------------------------|--|--|
| 30-                          | -025-4058             | 25-40582 96674 Triple X; Bone Spring, West |                                                     |                        |                                |                        | Triple X; Bone Spring, West |               |                        |  |  |
| <sup>4</sup> Property (      | Code                  |                                            | <sup>5</sup> Property Name <sup>6</sup> Well Number |                        |                                |                        |                             |               |                        |  |  |
| 39209                        |                       |                                            |                                                     |                        | Eata Fajit                     | a State                |                             |               | 1H                     |  |  |
| <sup>7</sup> OGRID           | No.                   |                                            |                                                     |                        | <sup>8</sup> Operator          | Name                   |                             |               | <sup>9</sup> Elevation |  |  |
| 21795                        | 5                     |                                            |                                                     |                        | <b>COG Produc</b>              | tion LLC               |                             |               | 3577' GR               |  |  |
|                              |                       |                                            |                                                     |                        | <sup>10</sup> Surface          | Location               |                             |               |                        |  |  |
| UL or lot no.                | Section               | Township                                   | Range                                               | Lot Idn                | Feet from the                  | North/South line       | Feet from the               | East/West lit | ne County              |  |  |
| M                            | 8                     | 248                                        | 33E                                                 |                        | 190                            | South                  | 660                         | West          | Lea                    |  |  |
|                              |                       |                                            | 11 Bo                                               | ottom Ho               | le Location I                  | f Different From       | m Surface                   |               |                        |  |  |
| UL or lot no.                | Section               | Township                                   | Range                                               | Lot Idn                | Feet from the                  | North/South line       | Feet from the               | East/West lin | ne County              |  |  |
| D                            | 8                     | 24S                                        | 33E                                                 |                        | 360   North   615   West   Lea |                        |                             | Lea           |                        |  |  |
| <sup>2</sup> Dedicated Acres | <sup>13</sup> Joint o | r Infili 14 Co                             | nsolidation                                         | Code 15 Or             | der No.                        |                        | L                           | <b>I</b>      | 1                      |  |  |