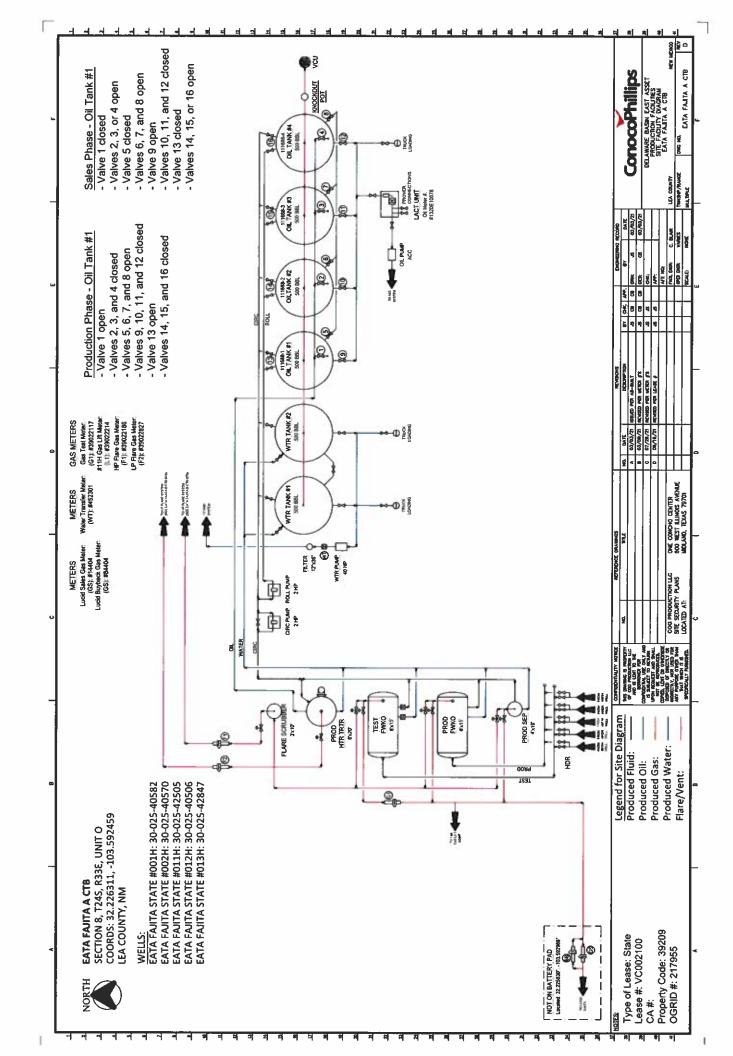

### **Gas Production:**

Received by OCD: 8/23/2021 4:11:06 PM

The gas production from all wells will be measured separately prior to being commingled and entering a gas flow line to the gas custody transfer meter at the Central Tank Battery located On lease #VC0190-0 in unit O, Sec. 8-T24S-R33E.

Released to Imaging: 2/23/2022 5:40:34 PM

No owner notification is necessary. A letter from a certified Landman stating COG Production is 100% working interest owner is enclosed.

Please see the enclosed Administrative Application Checklist, C-107B Application for off lease measurement and storage, plats for referenced wells, site facility diagram, maps with lease boundaries showing wells and facility locations, and communization agreement application.