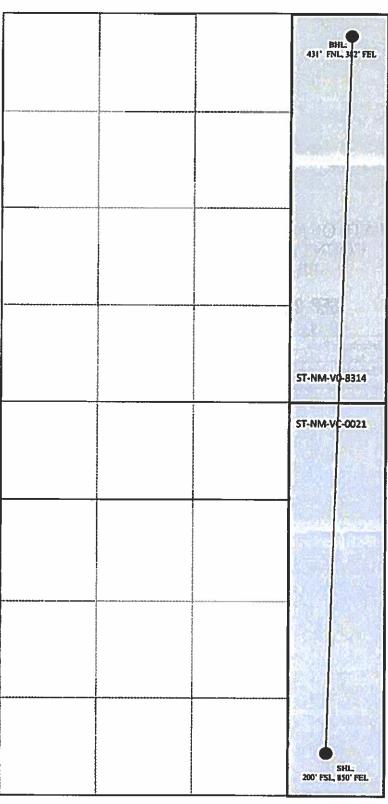

### WELL LOCATION AND ACREAGE DEDICATION PLAT

| 1,                           | API Number            | г                                          |                                                     | <sup>2</sup> Pool Code | :                              | <sup>3</sup> Pool Name |                             |               |                        |  |  |
|------------------------------|-----------------------|--------------------------------------------|-----------------------------------------------------|------------------------|--------------------------------|------------------------|-----------------------------|---------------|------------------------|--|--|
| 30-                          | -025-4058             | 25-40582 96674 Triple X; Bone Spring, West |                                                     |                        |                                |                        | Triple X; Bone Spring, West |               |                        |  |  |
| <sup>4</sup> Property (      | Code                  |                                            | <sup>5</sup> Property Name <sup>6</sup> Well Number |                        |                                |                        |                             |               |                        |  |  |
| 39209                        |                       |                                            |                                                     |                        | Eata Fajit                     | a State                |                             |               | 1H                     |  |  |
| <sup>7</sup> OGRID           | No.                   |                                            |                                                     |                        | <sup>8</sup> Operator          | Name                   |                             |               | <sup>9</sup> Elevation |  |  |
| 21795                        | 5                     |                                            |                                                     |                        | <b>COG Produc</b>              | tion LLC               |                             |               | 3577' GR               |  |  |
|                              |                       |                                            |                                                     |                        | <sup>10</sup> Surface          | Location               |                             |               |                        |  |  |
| UL or lot no.                | Section               | Township                                   | Range                                               | Lot Idn                | Feet from the                  | North/South line       | Feet from the               | East/West lit | ne County              |  |  |
| M                            | 8                     | 248                                        | 33E                                                 |                        | 190                            | South                  | 660                         | West          | Lea                    |  |  |
|                              |                       |                                            | 11 Bo                                               | ottom Ho               | le Location I                  | f Different From       | m Surface                   |               |                        |  |  |
| UL or lot no.                | Section               | Township                                   | Range                                               | Lot Idn                | Feet from the                  | North/South line       | Feet from the               | East/West lin | ne County              |  |  |
| D                            | 8                     | 24S                                        | 33E                                                 |                        | 360   North   615   West   Lea |                        |                             | Lea           |                        |  |  |
| <sup>2</sup> Dedicated Acres | <sup>13</sup> Joint o | r Infili 14 Co                             | nsolidation                                         | Code 15 Or             | der No.                        |                        | L                           | <b>I</b>      | 1                      |  |  |