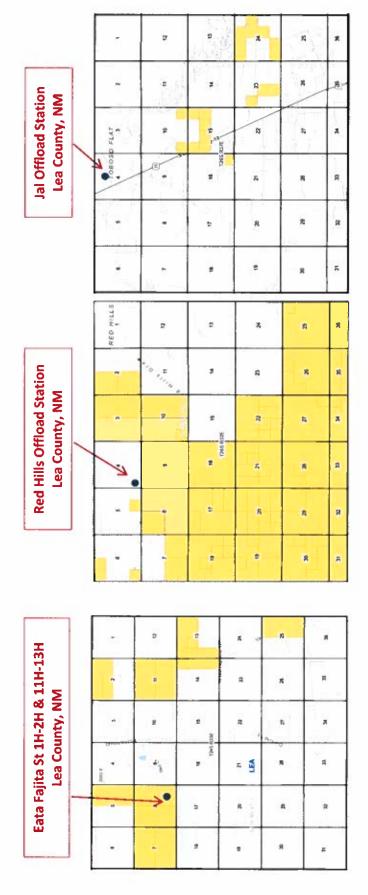

### Oil Production:

The oil production from all wells will be measured separately by allocation meter prior to being commingled at the Central Tank Battery located in Ut. O, Sec. 8-T24S-R33E. In the event the CTB is over capacity or in the case of battery or pipeline repairs the oil production from these wells may be transported by truck to either the Red Hills Offload Station, located in Unit O, Section 4-T26S-R32E, or the Jal Offload Station, located in Unit D, Section 4-T26S-R37E, Lea County. In this case, the oil will remain segregated and will be measured by lact meter when offloading at said stations.