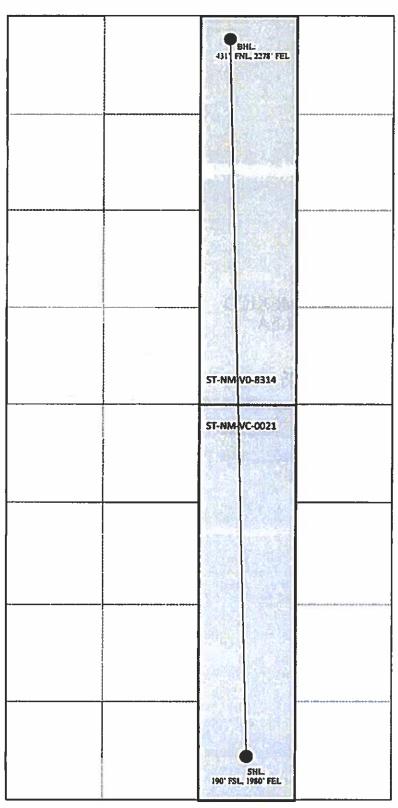

### WELL LOCATION AND ACREAGE DEDICATION PLAT

| 1,                           | API Number            | г                                          |                                                     | <sup>2</sup> Pool Code | :                              | <sup>3</sup> Pool Name |                             |               |                        |  |  |
|------------------------------|-----------------------|--------------------------------------------|-----------------------------------------------------|------------------------|--------------------------------|------------------------|-----------------------------|---------------|------------------------|--|--|
| 30-                          | -025-4058             | 25-40582 96674 Triple X; Bone Spring, West |                                                     |                        |                                |                        | Triple X; Bone Spring, West |               |                        |  |  |
| <sup>4</sup> Property (      | Code                  |                                            | <sup>5</sup> Property Name <sup>6</sup> Well Number |                        |                                |                        |                             |               |                        |  |  |
| 39209                        |                       |                                            |                                                     |                        | Eata Fajit                     | a State                |                             |               | 1H                     |  |  |
| <sup>7</sup> OGRID           | No.                   |                                            |                                                     |                        | <sup>8</sup> Operator          | Name                   |                             |               | <sup>9</sup> Elevation |  |  |
| 21795                        | 5                     |                                            |                                                     |                        | <b>COG Produc</b>              | tion LLC               |                             |               | 3577' GR               |  |  |
|                              |                       |                                            |                                                     |                        | <sup>10</sup> Surface          | Location               |                             |               |                        |  |  |
| UL or lot no.                | Section               | Township                                   | Range                                               | Lot Idn                | Feet from the                  | North/South line       | Feet from the               | East/West lit | ne County              |  |  |
| M                            | 8                     | 248                                        | 33E                                                 |                        | 190                            | South                  | 660                         | West          | Lea                    |  |  |
|                              |                       |                                            | 11 Bo                                               | ottom Ho               | le Location I                  | f Different From       | m Surface                   |               |                        |  |  |
| UL or lot no.                | Section               | Township                                   | Range                                               | Lot Idn                | Feet from the                  | North/South line       | Feet from the               | East/West lin | ne County              |  |  |
| D                            | 8                     | 24S                                        | 33E                                                 |                        | 360   North   615   West   Lea |                        |                             | Lea           |                        |  |  |
| <sup>2</sup> Dedicated Acres | <sup>13</sup> Joint o | r Infili 14 Co                             | nsolidation                                         | Code 15 Or             | der No.                        |                        | L                           | <b>I</b>      | 1                      |  |  |