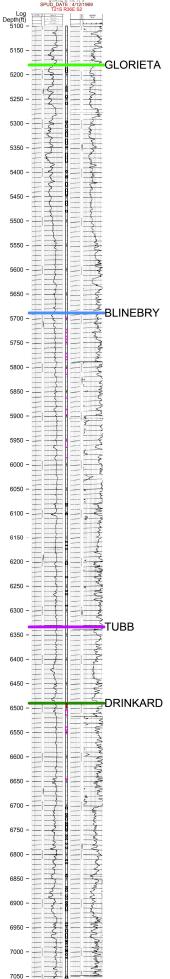

Lea

Form C-107A

Revised August 1, 2011

| Lease 329326                                                                                                                                                                       | 330780 30-0               | Section-Township-Range    | County X                  |  |
|------------------------------------------------------------------------------------------------------------------------------------------------------------------------------------|---------------------------|---------------------------|---------------------------|--|
| OGRID No Property Coo                                                                                                                                                              | de API No                 | Lease Type:               | _FederalStateFee          |  |
| DATA ELEMENT                                                                                                                                                                       | UPPER ZONE                | INTERMEDIATE ZONE         | LOWER ZONE                |  |
| Pool Name                                                                                                                                                                          | Oil Center; Glorieta      | Hardy; Blinebry           | Hardy; Tubb-Drinkard      |  |
| Pool Code                                                                                                                                                                          | 47970                     | 29710                     | 29760                     |  |
| Top and Bottom of Pay Section (Perforated or Open-Hole Interval)                                                                                                                   | 5,186 – 5,690'            | 5,690 - 6,330'            | 6,330 – 7,013'            |  |
| Method of Production (Flowing or Artificial Lift)                                                                                                                                  | Artificial Lift           | Artificial Lift           | Artificial Lift           |  |
| Bottomhole Pressure (Note: Pressure data will not be required if the bottom perforation in the lower zone is within 150% of the depth of the top perforation in the upper zone)    |                           |                           |                           |  |
| Oil Gravity or Gas BTU<br>(Degree API or Gas BTU)                                                                                                                                  | 35.0API / 1.397 BTU       | 35.0API / 1.397 BTU       | 35.0 API / 1.397 BTU      |  |
| Producing, Shut-In or<br>New Zone                                                                                                                                                  | New Zone                  | Producing                 | New Zone                  |  |
| Date and Oil/Gas/Water Rates of Last Production. (Note: For new zones with no production history, applicant shall be required to attach production estimates and supporting data.) | See Attached Date: Rates: | See Attached Date: Rates: | See Attached Date: Rates: |  |
| Fixed Allocation Percentage (Note: If allocation is based upon something other                                                                                                     | Oil Gas                   | Oil Gas                   | Oil Gas                   |  |
| than current or past production, supporting data or explanation will be required.)                                                                                                 | 76 % 41 %                 | 1 % 21 %                  | 23 % 38 %                 |  |
|                                                                                                                                                                                    | ADDITIO                   | NAL DATA                  |                           |  |

Oil Center Pool: 47970 Hardy Blinebry Pool: 29710 Hardy Tubb/Drinkard Pool: 29760

Dear Mr. McClure:

FAE II Operating LLC, as operator, will be filing applications with the New Mexico Oil Conservation Division for approval of the aforementioned commingling project. After a review of internal records, this letter serves as notice that the operator and interest owners are identical for the pools listed above.