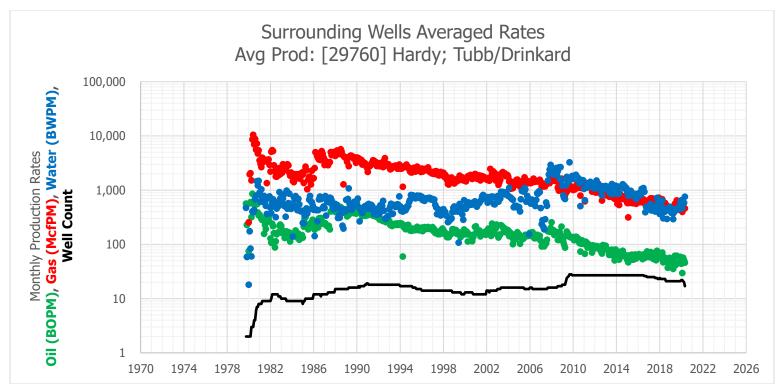

The zones that do not have production history in the State C TR 11 #3 are the Glorieta, which translates to the OIL CENTER; GLORIETA [Pool ID: 47970]; and the Tubb-Drinkard, which translates to the HARDY; TUBB-DRINKARD [Pool ID: 29760]. To develop a forecast for these zones, thirteen (13) surrounding wells with production history from the Glorieta and twenty-seven (27) surrounding wells with production history from the Tubb-Drinkard were used as an offset to prove up hole potential in the State C TR 11 #3 by taking the historical average of the oil, gas, and water production. The resulting historical average production curve for this interval is shown in Exhibit B. From there, a decline curve was utilized based on the aforementioned historical production.

## Exhibit B - Historical Average Production in the Proposed Zones