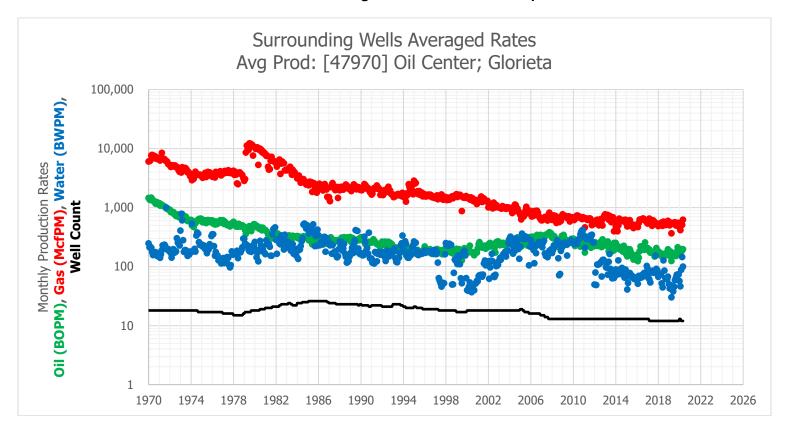

The zones that do not have production history in the State C TR 11 #3 are the Glorieta, which translates to the OIL CENTER; GLORIETA [Pool ID: 47970]; and the Tubb-Drinkard, which translates to the HARDY; TUBB-DRINKARD [Pool ID: 29760]. To develop a forecast for these zones, thirteen (13) surrounding wells with production history from the Glorieta and twenty-seven (27) surrounding wells with production history from the Tubb-Drinkard were used as an offset to prove up hole potential in the State C TR 11 #3 by taking the historical average of the oil, gas, and water production. The resulting historical average production curve for this interval is shown in Exhibit B. From there, a decline curve was utilized based on the aforementioned historical production.

## Exhibit B - Historical Average Production in the Proposed Zones