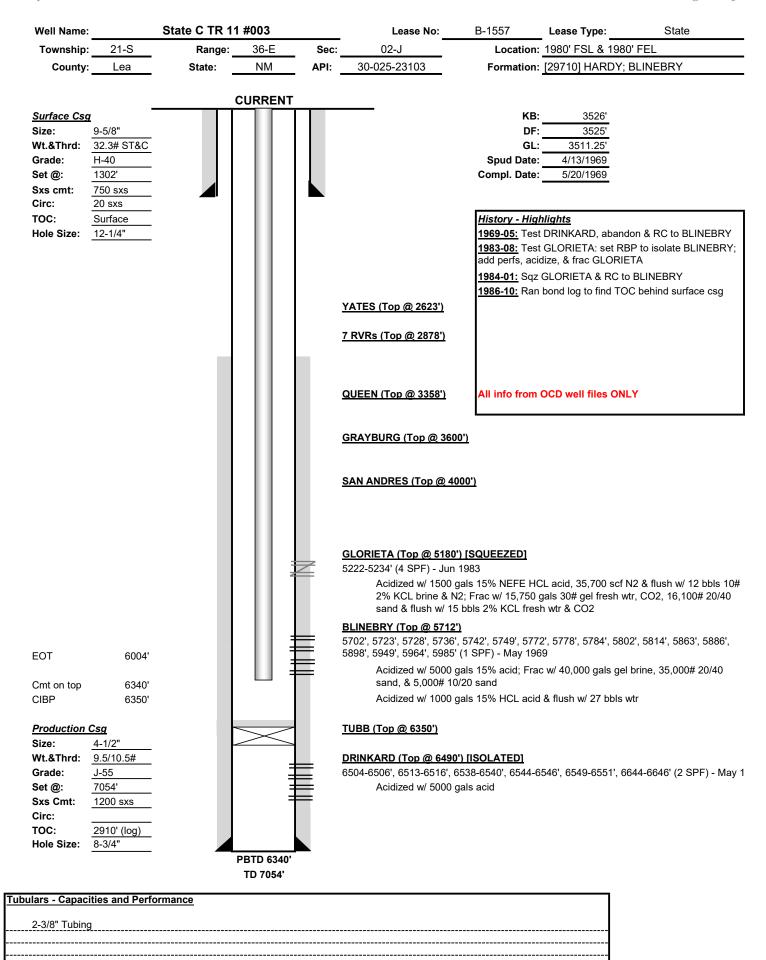

State C TR 11 #3 is currently open to the Blinebry interval, which translates to the HARDY; BLINEBRY [Pool ID: 29710]. The production curve for this interval is shown in Exhibit A. To develop a forecast for this zone, a decline curve was utilized based on the aforementioned historical production.