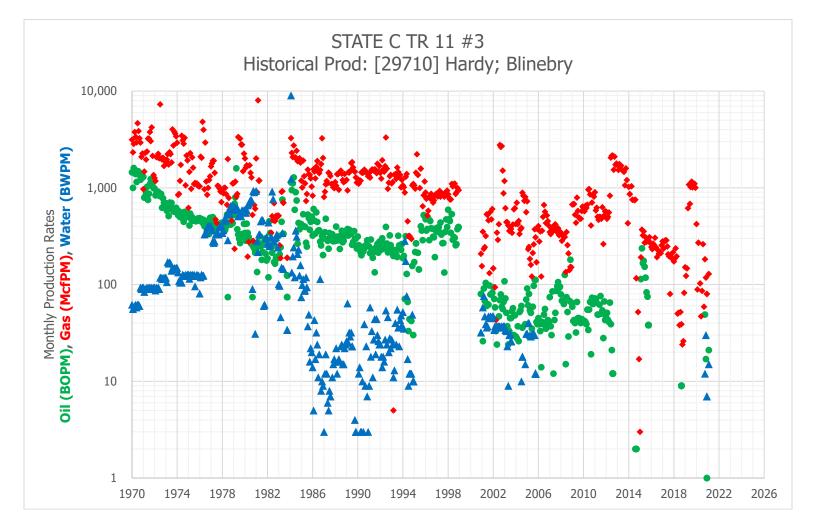

State C TR 11 #3 is currently open to the Blinebry interval, which translates to the HARDY; BLINEBRY [Pool ID: 29710]. The production curve for this interval is shown in Exhibit A. To develop a forecast for this zone, a decline curve was utilized based on the aforementioned historical production.

# fae∏operating

Exhibit A - Historical and Forecast Production in the Current Zone