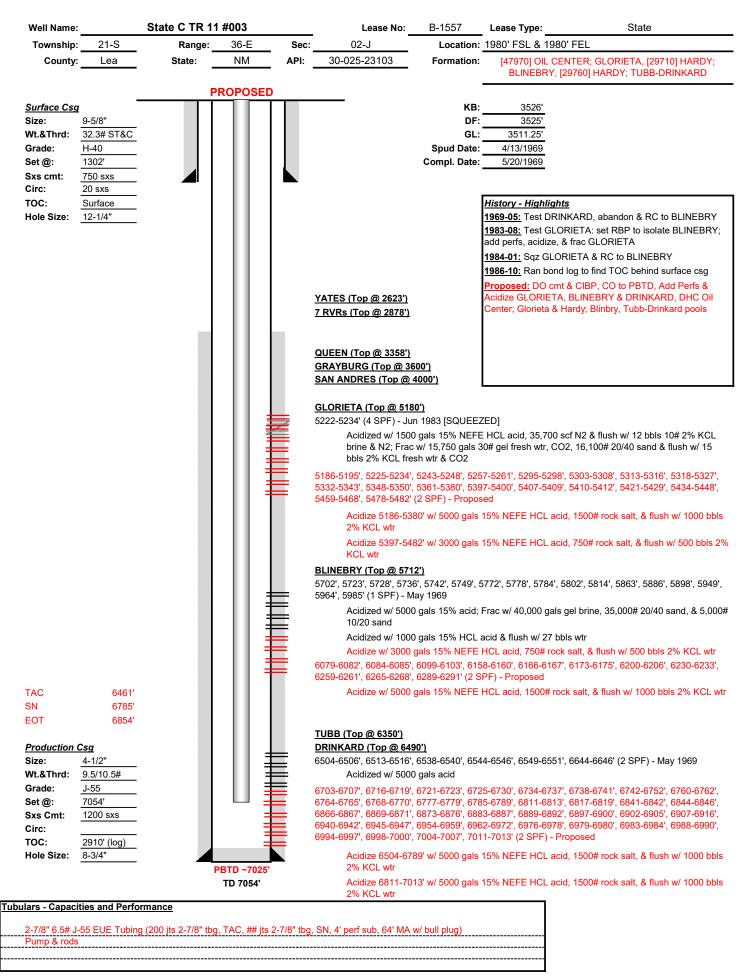

Lea

Form C-107A

Revised August 1, 2011

| Lease 329326                                                                                                                                                                       | 330780 30-0               | Section-Township-Range    | County X                  |  |
|------------------------------------------------------------------------------------------------------------------------------------------------------------------------------------|---------------------------|---------------------------|---------------------------|--|
| OGRID No Property Coo                                                                                                                                                              | de API No                 | Lease Type:               | _FederalStateFee          |  |
| DATA ELEMENT                                                                                                                                                                       | UPPER ZONE                | INTERMEDIATE ZONE         | LOWER ZONE                |  |
| Pool Name                                                                                                                                                                          | Oil Center; Glorieta      | Hardy; Blinebry           | Hardy; Tubb-Drinkard      |  |
| Pool Code                                                                                                                                                                          | 47970                     | 29710                     | 29760                     |  |
| Top and Bottom of Pay Section (Perforated or Open-Hole Interval)                                                                                                                   | 5,186 – 5,690'            | 5,690 - 6,330'            | 6,330 – 7,013'            |  |
| Method of Production (Flowing or Artificial Lift)                                                                                                                                  | Artificial Lift           | Artificial Lift           | Artificial Lift           |  |
| Bottomhole Pressure (Note: Pressure data will not be required if the bottom perforation in the lower zone is within 150% of the depth of the top perforation in the upper zone)    |                           |                           |                           |  |
| Oil Gravity or Gas BTU<br>(Degree API or Gas BTU)                                                                                                                                  | 35.0API / 1.397 BTU       | 35.0API / 1.397 BTU       | 35.0 API / 1.397 BTU      |  |
| Producing, Shut-In or<br>New Zone                                                                                                                                                  | New Zone                  | Producing                 | New Zone                  |  |
| Date and Oil/Gas/Water Rates of Last Production. (Note: For new zones with no production history, applicant shall be required to attach production estimates and supporting data.) | See Attached Date: Rates: | See Attached Date: Rates: | See Attached Date: Rates: |  |
| Fixed Allocation Percentage (Note: If allocation is based upon something other                                                                                                     | Oil Gas                   | Oil Gas                   | Oil Gas                   |  |
| than current or past production, supporting data or explanation will be required.)                                                                                                 | 76 % 41 %                 | 1 % 21 %                  | 23 % 38 %                 |  |
|                                                                                                                                                                                    | ADDITIO                   | NAL DATA                  |                           |  |

State C TR 11 #3 is currently open to the Blinebry interval, which translates to the HARDY; BLINEBRY [Pool ID: 29710]. The production curve for this interval is shown in Exhibit A. To develop a forecast for this zone, a decline curve was utilized based on the aforementioned historical production.

The zones that do not have production history in the State C TR 11 #3 are the Glorieta, which translates to the OIL CENTER; GLORIETA [Pool ID: 47970]; and the Tubb-Drinkard, which translates to the HARDY; TUBB-DRINKARD [Pool ID: 29760]. To develop a forecast for these zones, thirteen (13) surrounding wells with production history from the Glorieta and twenty-seven (27) surrounding wells with production history from the Tubb-Drinkard were used as an offset to prove up hole potential in the State C TR 11 #3 by taking the historical average of the oil, gas, and water production. The resulting historical average production curve for this interval is shown in Exhibit B. From there, a decline curve was utilized based on the aforementioned historical production.

Overall, the forecast for the proposed downhole commingled production was formed by combining the forecasts for both zones, as shown in the Synthetic Decline Curve column of Exhibit C. This forecast proved that an IP of 7.5 BOPD and 44.3 MCFPD is the expected total, and of that, 5.7 BOPD and 18.0 MCFPD will come from the Glorieta zone, while 1.7 BOPD and 16.8 MCFPD will come from the Tubb-Drinkard zone. The Blinebry is projected to yield 0.1 BOPD and 9.5 MCFPD with the additional intervals that will be opened up. This information along with the percentage allocation across the zones is shown in Exhibit D.