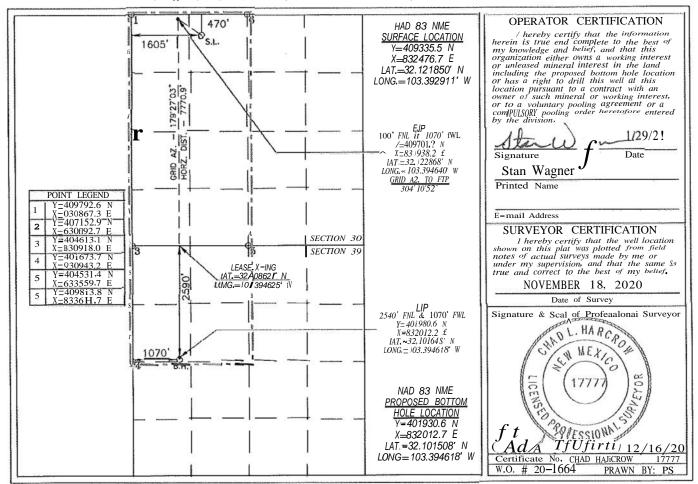

h line | Feet from the | East/West line | County |
|--------------------------------------------------------------------|---------|----------|-------|---------|---------------|------------------|---------------|----------------|--------|
| Е                                                                  | 29      | 25-S     | 35-E  |         | 2590          | NORTH            | 1070          | WEST           | LEA    |
| Dedicated Acres   Joint or Infill   Consolidation Code   Order No. |         |          |       |         |               |                  |               |                |        |
| 480                                                                |         |          |       |         |               | *>               |               |                |        |



## TOWNSHIP 25 SOUTH – RANGE 35 E LEA COUNTY, NEW MEXICO



| No | Well                         | SHL                 | BHL                  |
|----|------------------------------|---------------------|----------------------|
| 1  | Green Beret Federal Com 602H | 465' FNL, 2035' FEL | 2590' FNL, 1000' FEL |
| 2  | Green Beret Federal Com 501H | 465' FNL, 2095' FEL | 2590' FNL, 1980' FEL |
| 3  | Green Beret Federal Com 702H | 465' FNL, 2125' FEL | 2590' FNL, 2470' FEL |
| 4  | Green Beret Federal Com 703H | 515' FNL, 1635' FWL | 2590' FNL, 2320' FWI |
| 5  | Green Beret Federal Com 704H | 470' FNL, 1635' FWL | 2590' FNL, 1485' FWI |
| 6  | Green Beret Federal Com 802H | 470' FNL, 1605' FWL | 2590' FNL, 1070' FWL |
| 7  | Green Beret Federal Com 705H | 515' FNL, 1605' FWL | 2590' FNL, 660