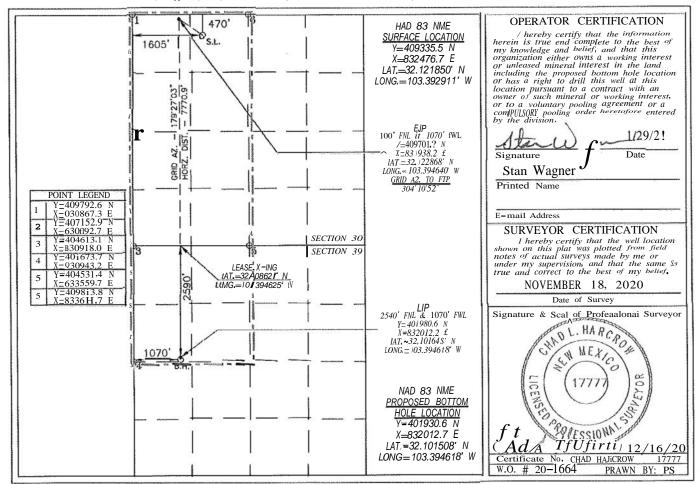

nty |  |  |  |
|--------------------------------------------------------------------|---------|----------|-------|---------|---------------|------------------|---------------|----------------|--------|--|--|--|
| Е                                                                  | 29 25   |          | 35-E  |         | 2590          | NORTH            | 1070          | WEST           | LEA    |  |  |  |
| Dedicated Acres   Joint or Infill   Consolidation Code   Order No. |         |          |       |         |               |                  |               |                |        |  |  |  |
| 480                                                                |         |          |       |         |               | *>               |               |                |        |  |  |  |



District I
1625 N. French Dr., Hobbs, NM 88240
Phone: (575) 393-6161 Fax: (575) 393-0720

District II 811 S. First St., Artesia, NM 88210 Phone:(575) 748-1283 Fax:(575) 748-9720

District III 1000 Rio Brazos Rd., Aztec, NM 87410 Phone:(505) 334-6178 Fax:(505) 334-6170

1220 S. St Francis Dr., Santa Fe, NM 87505 Phone:(505) 476-3470 Fax:(505) 476-3462

**State of New Mexico Energy, Minerals and Natural Resources Oil Conservation Division** 1220 S. St Francis Dr. **Santa Fe, NM 87505** 

CONDITIONS

Action 92913

## **CONDITIONS**

| Operator:          | OGRID:                                |
|--------------------|---------------------------------------|
| COG OPERATING LLC  | 229137                                |
| 600 W Illinois Ave | Action Number:                        |
| Midland,