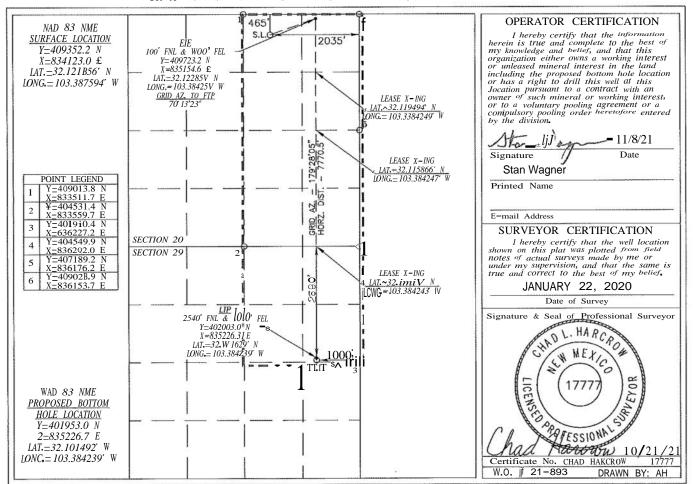

om Hole Location If Different From Surface

| UL or lot No.  | Section   | Township | р   | Range         | Lot Idn | Feet from the | North/South line | Feet from the | East/West line | County |
|----------------|-----------|----------|-----|---------------|---------|---------------|------------------|---------------|----------------|--------|
| Н              | 29        | 25-9     | s   | 35-E          |         | 2590          | NORTH            | 1000          | EAST           | LEA    |
| Dedicated Acre | s Joint o | r Infill | Cor | nsolidation ( | Code Or | der No.       |                  | <del></del>   |                |        |
| 480            |           |          |     | 0.00          |         |               |                  |               |                |        |



DISTRICT I 1625 N, FRENCH DR., HOODS, NM 66240 Pbon#i (575) 383-0101 Fui (676) 3D3-0720

State of New Mexico Energy, Minerals & Natural Resources Department CONSERVATION DIVISION OIL

Revised August 1, SOU
Revised August 1, SOU
Buttoit one copy to appropriate
District. Off:

DISTRICT II 611 S. FIRST ST., ARTESIA, NM 68210 Phooc: (575) 74B-1283 FM: (575) 746-8720

1220 SOUTH ST. FRANCIS DR. Santa Fe, New Mexico 87505

09/29/2020

DISTRICT III 1000 RIO BRAZOS RD., AZTEC, NM 87410 Phone: (505) 334-6178 Fax: (505) 334-8170 DISTRICT IV 1220 S. ST. FRANCIS DR., SANTA FE. NM 67505 Phone: (505) 476-3460 PM: (505) 476-3462

| Santa re, Ne      | W Mexico 87303                                         | 12020