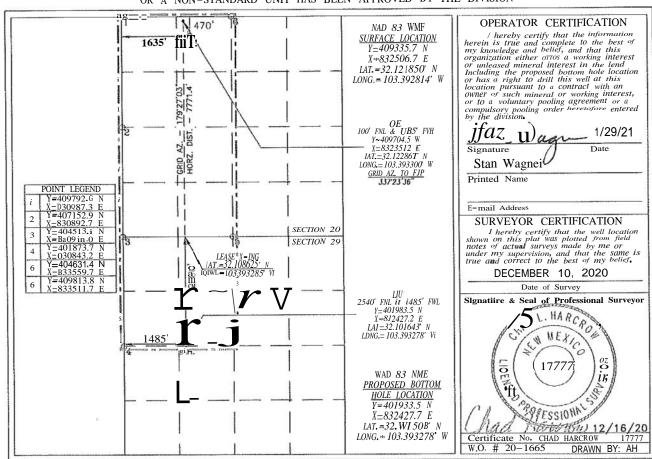

17980             | Dogie Draw; W           |           |
| Property Code | Prop              | Well Number             |           |
| 329742        | GREEN BERE        | 704H                    |           |
| OGRID No.     |                   | rator Name              | Elevation |
| 229137        | COG OPE           | RATING, LLC             | 3307.7    |

Surface Location North/South line Feet from the Eaat/West line County Lot Idn Feet from the UL or lot No. Section Township Range WEST LEA 470 NORTH 1635 C 20 25-S 35-E

Bottom Hole Location If Different From Surface East/West line County Norlh/South line Feet from the Feet from the Township Range Lot Idn UL or lot No-Section LEA **NORTH** 1485 WEST F 29 2590 25-S 35-E Order No. Dedicated Acres Joint or Infill Consolidation Code 480



State of New Mexico SSAIN FINNSM Energy, Minerals & Natural Resources Department OIL CONSERVATION DIVISION

1220 SOUTH ST. FRANCIS DR. Santa Fe, New Mexico 87505

Form C-102 Revised August 1, 2011 Submit one copy to appropriate District Office

AMENDED REPORT

ICI 11 IRST ST., ARTESIA, NM 08218 76) 746–1283 PAX: (676) *nt-mza* 

DISTRICT III 1000 RIO BRAZOS RD., AZTEC, NM 67410 Phone: (606) 334-0178 PAX: (605) 334-0170

DISTRICT IV 1220 S. ST. FRANCIS DR., SANTA FE, NM 07505 Phone: (\$05) 476-3460 Pex: (605) 476-3462

|                      | WELL LOCATION AND A  | CREAGE DEDICATION PLAT |                   |  |  |
|----------------------|----------------------|------------------------|-------------------|--|--|
| API Number           | Pool Code            | Pool Name              |