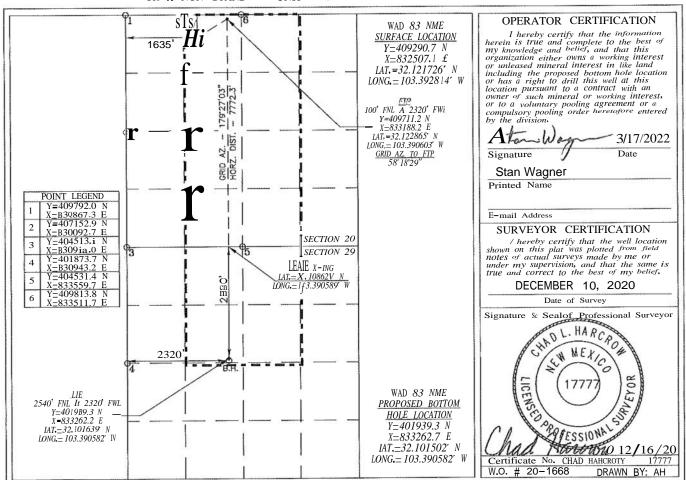

#### Bottom Hole Location If Different From Surface

| UL or lot No.   | Section | Township   | Range            | Lot Idn | Feet from the | North/South line | Feet from the | East/Weat line | County |
|-----------------|---------|------------|------------------|---------|---------------|------------------|---------------|----------------|--------|
| F               | 29      | 25-S       | 35-E             |         | 2590          | NORTH            | 2320          | WEST           | LEA    |
| Dedicated Acres | Joint o | r Infill C | onsolidation     | Code Or | der No.       |                  |               |                |        |
| 480             |         |            | 150-0-0014-00000 |         |               |                  |               |                |        |



DISTRICT II All S. FIRST ST., ARTESIA, NU 88210 Phone: (676) 746–1266 FMI (576) 746–9720

State of New Mexico 1825 N. FRENCH P.O. HOSSIS, NM 6 Energy, Minerals & Natural Resources Department CONSERVATION DIVISION OIL

> 1220 SOUTH ST. FRANCIS DR. Santa Fe, New Mexico 87505

Form C-1G2 Revised August 1, 2011 Submit one copy to appropriate District Office

Q AMENDED REPORT

DISTRICT III 1000 RIO BRAZOS RD., AZTEC, NM 87410 Phono; (608) 324-8170 FAX: (605) 334-8170

DISTRICT IV 1220 S. fit. FRANCIS DR., SJU/TA PE, NM 67505 Phono: (605) 470-3400 PAX: (608) 478-3402

|               | WELL LOCATION AND | ACREAGE DEDICATION PLAT |           |
|---------------|-------------------|-------------------------|-----------|
| API Number    | Poo) Code         | Pool No                 |           |
|