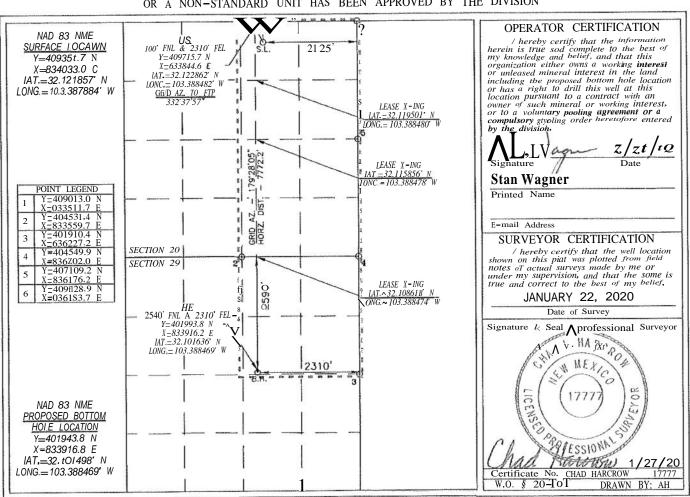

|                 |        |



DISTRICT II 011 S. FIRST ST., ARTESIA, NM 00210 Phono: (B75) 748–1263 Fax: (576) 74B–&720

State of New Mexico DISTRICT I State of New Mexico
S. Viring Kar K S Energy, Minerals & Natural Resources Department

OIL CONSERVATION DIVISION

DISTRICT III 1000 RIO BRAZOS RD., AZTEC, NM B7410 Phono: (605) 334-8170 Fax: (606) 334-8170

1220 SOUTH ST. FRANCIS DR. Santa Fe, New Mexico 87505

Form C-102 Revised August 1, 2011 Submit one copy to appropriate District Office

H AMENDED REPORT

DISTRICT IV 1280 S. ST. FRANCIS DR., SANTA PE. NU D7605 Phono: (606) 478-3400 Fax: (605) 470-3482

|               | WELL LOCATION AND | ACREAGE DEDICATION PLAT |             |  |  |  |
|---------------|-------------------|-------------------------|-------------|--|--|--|
| API Number    | Pool Code         | Poo