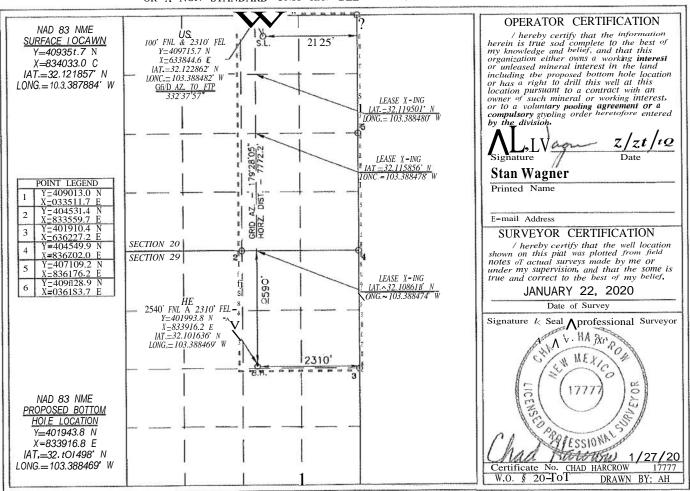

|                 |        |



State of New Mexico DISTRICT I State of New Mexico
S. Viring Kar K S Energy, Minerals & Natural Resources Department OIL CONSERVATION DIVISION

1220 SOUTH ST. FRANCIS DR. Santa Fe, New Mexico 87505

Form C-102 Revised August 1, 2011 Submit one copy to appropriate District Office

H AMENDED REPORT

DISTRICT II 011 S. FIRST ST., ARTESIA, NM 00210 Phono: (B75) 748–1263 Fax: (576) 74B–&720

DISTRICT III 1000 RIO BRAZOS RD., AZTEC, NM B7410 Phono: (605) 334-8170 Fax: (606) 334-8170

DISTRICT IV 1280 S. ST. FRANCIS DR., SANTA PE. NU D7605 Phono: (606) 478-3400 Fax: (605) 470-3482

|                         | WELL LOCATION AND | ACREAGE DEDICATION PLAT |  |
|-------------------------|-------------------|-------------------------|--|
| API Number              | Pool Code         | Pool Name