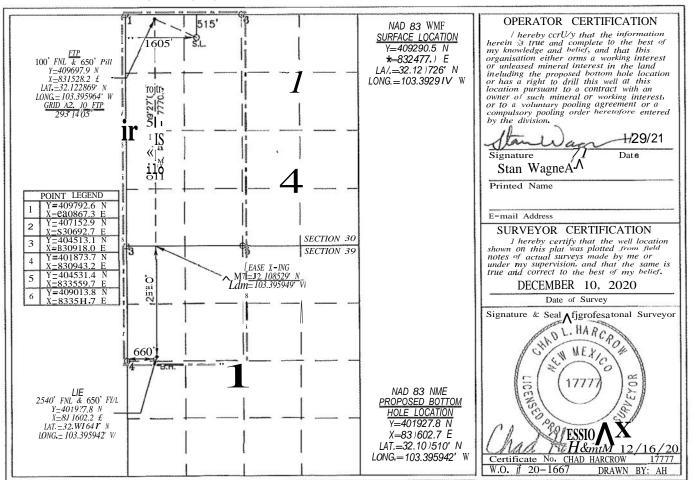

|                     |  |  |  |  |  |  |
| 30-025-49410         | 17980             | Dogie Draw; Wolfcamp        |                     |  |  |  |  |  |  |
| Property Code 329742 |                   | oerty Name<br>T FEDERAL COM | Well Number<br>705H |  |  |  |  |  |  |
| OGRID No.<br>229137  | - 1               | rator Name<br>RATING, LLC   | Elevation 3307.3'   |  |  |  |  |  |  |

Surface Location

# Range Lot idn Feet from the North/South line Feet from the East/West line County 35-E 515 NORTH 1605 WEST LEA

Bottom Hole Location If Different From Surface Feet from the East/West line County Range Lot Idn Feet from the North/South line UL or lot No. Section Township WEST LEA 660 Ε 29 25-S 35-E 2590 NORTH Dedicated Acres Consolidation Code Order No. Joint or Infill 480



DISTRICT I BIV I ACT II Phon «: (676) 7«-IZ83 F«J; (575) 7<8-»720

State of New Mexico 1625 N. FRENCH DR., HOBBS, NN M84# Energy, Minerals & Natural Resources Department Phone; 1675) 393-0151 Fax: (575) 393-0720

Revised August 1, 2011

Revised August 1, 2011

rxCSy District Officer

Revised August 1, 2011 OIL CONSERVATION DIVISION 1220 SOUTH ST. FRANCIS DR.

**DISTRICT III** 1000 RIO BRAZOS RD., AZTEC, NM B7410 Phone: (505) 33<-6178 Fax: (605) 334-8170

Santa Fe, New Mexico 87505

**DISTRICT IV**1220 S. ST. FRANCIS DR., SANTA FE. NM 07501
Phone: (505) 476-3400 FAX: (605) 476-3402

091**^**!2026

☐ AMENDED REPORT

| one; (505) 476-3400 FAX: (605) 476-3402 | WELL LOCATION AND | ACREAGE DEDICATION PLAT |             |
|-----------------------------------------|-------------------|---------