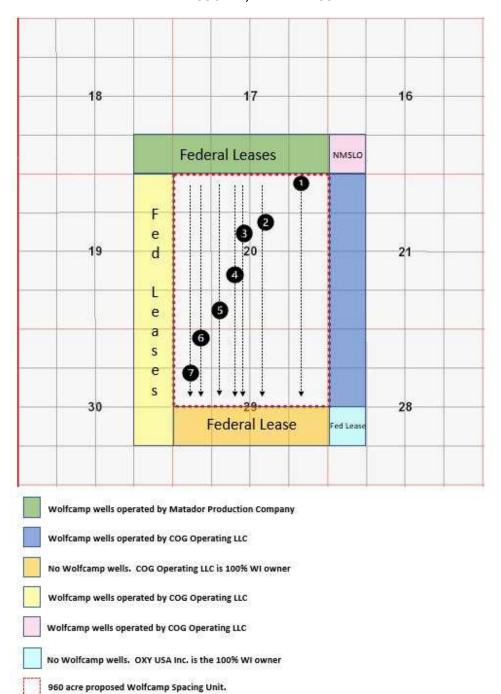

ng the wells and the proposed non-standard spacing unit in Section 20 and the N/2 of Section 29. The map also shows the tracts affected by this request.

**Exhibit** C is a list of the affected parties that were provided a copy of this application with all attachments, by certified mail, and advising them that if they have an objection it must be filed in writing with the Division within 20 days from the date the Division receives the application. The Bureau of Land Management was also provided a copy of the application. Proof of mailing and a copy of the notice letter is attached as **Exhibit D**.

Your attention to this matter is appreciated.

Sincerely,

/s/ Ocean Munds-Dry

Ocean Munds Dry Managing Counsel, Lower 48 Regulatory

## TOWNSHIP 25 SOUTH – RANGE 35 E LEA COUNTY, NEW MEXICO



| No | Well                         | SHL                 | BHL                  |
|----|------------------------------|---------------------|----------------------|
| 1  | Green Beret Federal Com 602H | 465' FNL, 2035' FEL | 2590' FNL, 1000' FEL |
| 2  | Green Beret Federal Com 501H | 465' FNL, 2095' FEL | 2590' FNL, 1980' FEL |
| 3  | Green Beret Federal Com 702H | 465' FNL, 2125' FEL | 2590' FNL, 2470' FEL |
| 4  | Green Beret Federal Com 703H | 515' FNL, 1635' FWL | 2590' FNL, 2320' FWL |
| 5  | Green Beret Federal Com 704H | 470' FNL, 1635' FWL | 2590' FNL, 1485' FWL |
| 6  | Green Beret Federal Com 802H | 470' FNL, 1605' FWL | 2590' FNL, 1070' FWL |
| 7  | Green Beret Federal Com 705H | 515' FNL, 1605' FWL | 2590' FNL, 660' FWL  |

DISTRICT I
1025 N, FRENCH DR., HOBBS, NM 08240 Pho