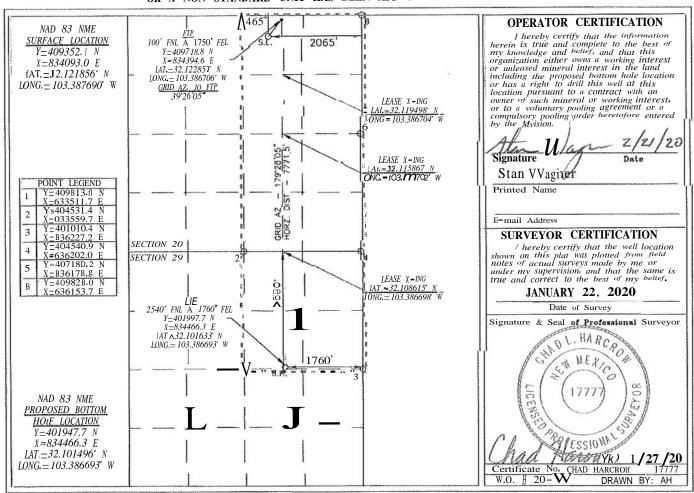

|       |         |               |                  |               |                 |        |
| 480             |                                                                    | RESULTANT DE LA CONTRACTOR DE LA CONTRAC |       |         |               |                  |               |                 |        |



DISTRICT I 1825 N. FRENCH DR., HOBBS, NM 88240 Phonoi (575) 593-5161 Fax: (575) 595-0720

State of New Mexico
Energy, Minerals & Natural Resources Department
OIL CONSERVATION DIVISION

1220 SOUTH ST. FRANCIS DR. Santa Fe, New Mexico 87505

Form C-L02 Revised August 1, 2011 Submit one copy to appropriate District Office

☐ AMENDED REPORT

DISTRICT II Phofie: (675) 746-1283 Put: (675) 740-0720

DISTRICT III 1000 RIO BRAZOS RD., AZTEC, NM 07410 Phone: (SOS) 334–8176 Fail (505) 334–6170 DISTRICT IV 1220 S. ST. FRANCIS DR., SJOTTA PR NU 07505 Phone: (505) 478–3460 Pali (505) 476–3482

| (447) 114 2144 2144 (447) 114 | WELL LOCATION AND | ACREAGE DEDICATION PLAT | Γ           |  |
|-------------------------------|-------------------|-------------------------|-------------|--|
| API Number