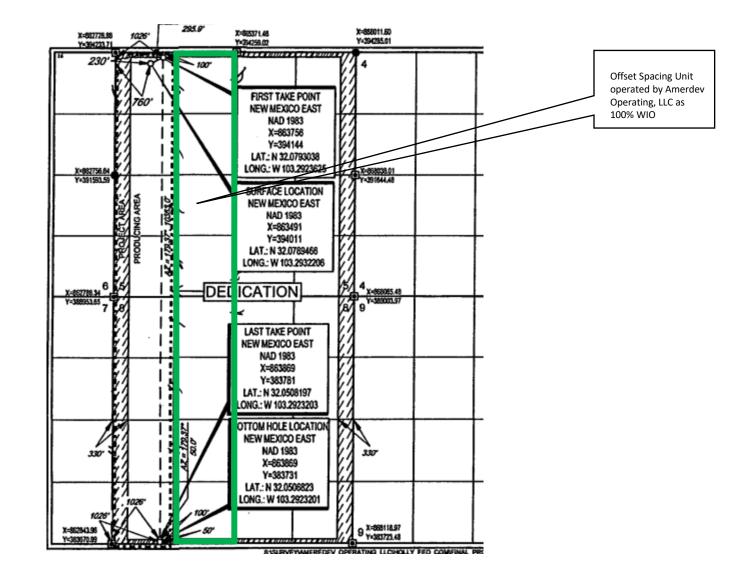

The proposed surface and bottom hole locations and first and last take points are as follows:

- the <u>surface location</u> is located 230 feet from the north line and 760 feet from the west line (Unit D) of Section 5,
- the <u>bottom hole location</u> is located 50 feet from the south line and 1,026 feet from the west line (Unit M) of Section 8,
- the <u>first take point</u> is located 100 feet from the north line and 1,026 feet from the west line (Unit D) of Section 5 and

T 505.988.4421 F 505.983.6043 110 North Guadalupe, Suite 1, Santa Fe, NM 87501-1849 Mail to: P.O. Box 2208, Santa Fe, NM 87504-2208 www.hollandhart.com

| Alaska   | Montana    | Utah             |
|----------|------------|------------------|
| Colorado | Nevada     | Washington, D.C. |
| Idaho    | New Mexico | Wyoming          |

• the <u>last take point</u> is located 100 feet from the south line and 1,026 feet from the west line (Unit M) of Section 8.

Since this acreage is governed by the Division's statewide rules, the completed interval for this well will be unorthodox because it is closer than the standard offsets to the eastern boundary of the spacing unit and encroaches on the E/2 W/2 of Sections 5 and 8, Township 26 South, Range 36 East. Approval of the unorthodox, completed interval will allow Ameredev to use its preferred well spacing plan for horizontal wells in this area and thereby maximize recovery and prevent waste.

**Exhibit A** is a Form C-102 showing the completed interval of the proposed Holly 26 36 05 Federal Com #102H well encroaches on the spacing unit/tracts to the east in the E/2 W/2 of Sections 5 and 8.

**Exhibit B** is a plat for Sections 5 and 8 that shows the proposed Holly 26 36 05 Federal Com #102H well in relation to adjoining spacing unit/tracts to the east. As shown on the plat, the affected spacing unit to the east is owned by Ameredev as a 100% working interest owner. Accordingly, the only "affected persons"<sup>1</sup> are the applicant, Ameredev Operating, LLC, and the U.S. Bureau of Land Management.