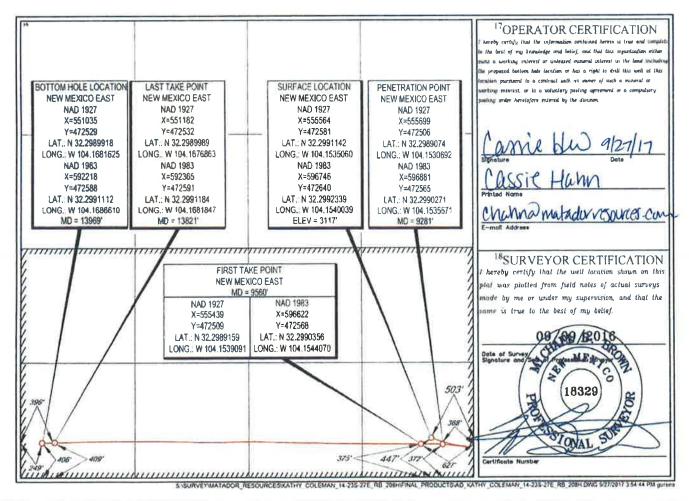

## **Exhibit 3**

|                                                                                                   |                                                         |                    |                                                              |                          |                                 |                 |                                                                                                                                                                                                                                                                                                                                                                                                                      |                          | 4                                    |  |
|---------------------------------------------------------------------------------------------------|---------------------------------------------------------|--------------------|--------------------------------------------------------------|--------------------------|---------------------------------|-----------------|----------------------------------------------------------------------------------------------------------------------------------------------------------------------------------------------------------------------------------------------------------------------------------------------------------------------------------------------------------------------------------------------------------------------|--------------------------|--------------------------------------|--|
| FORM C-1<br>Revised August 1, 20<br>Submit one copy to appropris<br>District Off<br>AMENDED REPOI |                                                         | UL \$ 0 2010       | w Mexico<br>Natural Resou<br>ment<br>FION DIVISIO<br>Francis | Depart                   | 01.0                            |                 | District 1<br>1625 N. French Dr., Hobbs, NM 88240<br>Phone: (575) 393-6161 Fax: (575) 393-0720<br>District III<br>Bill S. First St., Artesia, NM 88210<br>Phone: (575) 748-1283 Fax: (575) 748-9720<br>District III<br>1000 Rio Brazos Road, Aztec, NM 87410<br>Phone: (505) 334-6178 Fax: (505) 334-6170<br>District IV<br>1220 S. St. Francis Dr., Santa Fc, NM 87505<br>Phone: (505) 476-3460 Fax: (505) 476-3462 |                          |                                      |  |
| 5 Drilled                                                                                         | т Аз                                                    | ATION PLA          | EAGE DEDIC                                                   | AND ACR                  | OCATIO                          | ELL LO          |                                                                                                                                                                                                                                                                                                                                                                                                                      |                          |                                      |  |
| <sup>3</sup> Pool Name<br>PURPLE SAGE; WOLFCAMP(GAS)                                              |                                                         |                    |                                                              |                          | <sup>2</sup> Pool Code<br>98220 |                 |                                                                                                                                                                                                                                                                                                                                                                                                                      | API Number<br>0-015-44   |                                      |  |
| <sup>6</sup> Well Number<br>#203H                                                                 | <sup>3</sup> Property Name<br>JOE COLEMAN 13-23S-27E RB |                    |                                                              |                          |                                 |                 |                                                                                                                                                                                                                                                                                                                                                                                                                      | 2                        | Property C<br>317424                 |  |
| <sup>8</sup> Operator Name <sup>9</sup> Elevation<br>MATADOR PRODUCTION COMPANY 3112'             |                                                         |                    |                                                              |                          |                                 | 1               |                                                                                                                                                                                                                                                                                                                                                                                                                      | -                        | 'ogrid<br>228937                     |  |
|                                                                                                   |                                                         |                    | ocation                                                      | <sup>10</sup> Surface Lo |                                 |                 |                                                                                                                                                                                                                                                                                                                                                                                                                      |                          |                                      |  |
| ast/West line County                                                                              | EAS                                                     | Feet from the 245' | North/South line<br>SOUTH                                    | Feet from the 1819'      | Lot Idn<br>—                    | Range<br>27-E   | Township<br>23–S                                                                                                                                                                                                                                                                                                                                                                                                     | Section                  | UL or lot no.<br>I                   |  |
|                                                                                                   |                                                         | face               | ifferent From Sur                                            | Location If D            | Bottom Ho                       | 11              |                                                                                                                                                                                                                                                                                                                                                                                                                      |                          |                                      |  |
| ast/West line County                                                                              | EAS                                                     | Feet from the 241' | North/South line                                             | Feet from the 1825'      | Lot Idn                         | Range<br>27-E   | Township<br>23–S                                                                                                                                                                                                                                                                                                                                                                                                     | Section                  | UL or lot no.<br>I                   |  |
|                                                                                                   |                                                         |                    |                                                              | No.                      | ie <sup>15</sup> Orde           | onsolidation Co | infill <sup>14</sup> Ce                                                                                                                                                                                                                                                                                                                                                                                              | <sup>13</sup> Joint or I | <sup>12</sup> Dedicated Acres<br>320 |  |

 
 SURFACE LOCATION NEW MEXICO EAST NAD 1927
 FIRST PERF. POINT NEW MEXICO EAST NAD 1927
 FIRST PERF. POINT NEW MEXICO EAST NAD 1927
 BOTTOM HOLE LOCATION NEW MEXICO EAST NAD 1927
 17 OPERATOR CERTIFICATION I hereby certify that the information contained herein is true and templets to the best of my knowledge and kerlinf, and that this organization either

| NAD 1927<br>X=555828<br>Y=473954<br>LAT.: N 32.3028855<br>LONG.: W 104.1526443<br>NAD 1983<br>X=597010<br>Y=474013<br>LAT.: N 32.3030052<br>LONG.: W 104.1531423 | NAD 1927<br>X=556232<br>Y=473918<br>LAT.: N 32.3027860<br>LONG.: W 104.1513348<br>NAD 1983<br>X=597415<br>Y=473977<br>LAT.: N 32.3029057<br>LONG.: W 104.1518328<br>MD = 9292' | NAD 1927<br>X=556460<br>Y=473912<br>LAT.: N 32.3027670<br>LONG.: W 104.1505991<br>NAD 1983<br>X=597642<br>Y=473971<br>LAT.: N 32.3028867<br>LONG.: W 104.1510970<br>MD = 9536' | NAD 1927<br>X=560980<br>Y=473954<br>LAT.: N 32.3028612<br>LONG.: W 104.1359691<br>NAD 1983<br>X=602162<br>Y=474013<br>LAT.: N 32.3029811<br>LONG.: W 104.1364667<br>MD = 14064' | NAD 1927<br>X=561137<br>Y=473964<br>LAT.: N 32.3028875<br>LONG.: W 104.1354617<br>NAD 1983<br>X=602319<br>Y=474023<br>LAT.: N 32.3030074<br>LONG.: W 104.1359590<br>MD = 14222' | to the best of my knowledge and being, and that this organization either<br>owns a working interest or unkeased maneral interest in the land including<br>the proposed boilem hale location or has a right to drill this well at this<br>location pursuant to a contract with an owner of such a mineral or<br>werking interest, or to a valuatary pooling agreement or a compulsory<br>pooling order heretofore entered by the division. |
|------------------------------------------------------------------------------------------------------------------------------------------------------------------|--------------------------------------------------------------------------------------------------------------------------------------------------------------------------------|--------------------------------------------------------------------------------------------------------------------------------------------------------------------------------|---------------------------------------------------------------------------------------------------------------------------------------------------------------------------------|---------------------------------------------------------------------------------------------------------------------------------------------------------------------------------|-------------------------------------------------------------------------------------------------------------------------------------------------------------------------------------------------------------------------------------------------------------------------------------------------------------------------------------------------------------------------------------------------------------------------------------------|
| 874 <sup>-</sup> 245<br>160<br>.6181                                                                                                                             | 874' 881'<br>387'                                                                                                                                                              |                                                                                                                                                                                |                                                                                                                                                                                 | 849 840 241<br>3987<br>.szal                                                                                                                                                    | E-mail Address<br>E-mail Address<br>18SURVEYOR CERTIFICATION<br>I hereby certify that the well location shown on this                                                                                                                                                                                                                                                                                                                     |

Released to Imaging: 6/3/2022 1:13:31 PM

SISURVEYWATADOR\_RESOURCESUDE\_COLEMAN\_13-23S-27EVFINAL\_PRODUCTSIAD\_JOE\_COLEMAN\_13-23S-27E\_RB\_203H.DWG 7/5/2018 4:11:41 PM adrabelia

| District 1<br>1625 N. French Dr., Hobbs, NM<br>Phone: (575) 393-6161 Fax: (5<br>District 11<br>811 S. First St., Artesia, NM 81<br>Phone: (575) 748-1283 Fax: (5<br>District 111<br>1000 Rio Brazos Road, Aztec,<br>Phone: (505) 334-6178 Fax: (5<br>District 117<br>1220 S. St. Francis Dr., Sante F | 575) 393-<br>8210<br>575) 748-<br>NM 8741<br>505) 334- | 9720<br>0<br>6170                        |                                                                 | Energy, l<br>OIL CO                                        | Minerals<br>Depa<br>DNSERV  | New Mexico<br>& Natural Resou<br>artment<br>ATION DIVISIO<br>St. Francis Dist<br>, NM 87505 | , <b>JUL 2 0 20</b> | 18        | FORM C-102<br>Revised August 1, 2011<br>one copy to appropriate<br>District Office<br>AMENDED REPORT |
|-------------------------------------------------------------------------------------------------------------------------------------------------------------------------------------------------------------------------------------------------------------------------------------------------------|--------------------------------------------------------|------------------------------------------|-----------------------------------------------------------------|------------------------------------------------------------|-----------------------------|---------------------------------------------------------------------------------------------|---------------------|-----------|------------------------------------------------------------------------------------------------------|
| Phone: (505) 476-3460 Fax: (                                                                                                                                                                                                                                                                          |                                                        | 3462                                     | ELL LO                                                          |                                                            |                             | CREAGE DEDIC                                                                                |                     | 1         | rilled                                                                                               |
| <sup>7</sup> API N<br>30-015                                                                                                                                                                                                                                                                          |                                                        | 4                                        |                                                                 | <sup>2</sup> Pool Code<br>98220 PURPLE SAGE; WOLFCAMP(GAS) |                             |                                                                                             |                     |           |                                                                                                      |
| <sup>4</sup> Property Code<br>317404                                                                                                                                                                                                                                                                  |                                                        |                                          | <sup>5</sup> Property Name<br>KATHY COLEMAN 14-23S-27E RB #203H |                                                            |                             |                                                                                             |                     |           |                                                                                                      |
| <sup>7</sup> OGRID No.<br>228937                                                                                                                                                                                                                                                                      |                                                        |                                          | *Operator Name<br>MATADOR PRODUCTION COMPANY 3111'              |                                                            |                             |                                                                                             |                     |           |                                                                                                      |
|                                                                                                                                                                                                                                                                                                       |                                                        |                                          |                                                                 |                                                            | <sup>10</sup> Surface       | Location                                                                                    |                     |           |                                                                                                      |
| UL or lot no. Si<br>I 14                                                                                                                                                                                                                                                                              |                                                        | ownship<br>23-S                          | Range<br>27–E                                                   | Lot Idn<br>—                                               | Feet from<br>1789'          | the North/South line SOUTH                                                                  | Feet from the 245'  | East/West | ine County<br>EDDY                                                                                   |
| L 14                                                                                                                                                                                                                                                                                                  |                                                        | ownship<br>23–S<br>ill <sup>14</sup> Cor | Range<br>27–E<br>solidation Cod                                 | Lot Idn<br>—                                               | Feet (rom<br>1628'<br>r No. | the North/South line                                                                        | Feet from the 233'  | East/West | ine County<br>EDDY                                                                                   |