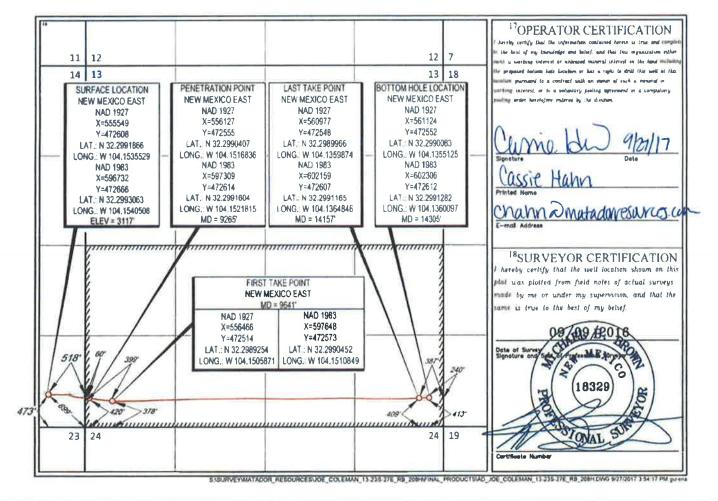

## **Exhibit 3**

|                                                                                                   |                                                         |                    |                                                              |                          |                                 |                 |                                                                                                                                                                                                                                                                                                                                                                                                                      |                          | 4                                    |  |
|---------------------------------------------------------------------------------------------------|---------------------------------------------------------|--------------------|--------------------------------------------------------------|--------------------------|---------------------------------|-----------------|----------------------------------------------------------------------------------------------------------------------------------------------------------------------------------------------------------------------------------------------------------------------------------------------------------------------------------------------------------------------------------------------------------------------|--------------------------|--------------------------------------|--|
| FORM C-1<br>Revised August 1, 20<br>Submit one copy to appropris<br>District Off<br>AMENDED REPOI |                                                         | UL \$ 0 2010       | w Mexico<br>Natural Resou<br>ment<br>FION DIVISIO<br>Francis | Depart                   | 01.0                            |                 | District 1<br>1625 N. French Dr., Hobbs, NM 88240<br>Phone: (575) 393-6161 Fax: (575) 393-0720<br>District III<br>Bill S. First St., Artesia, NM 88210<br>Phone: (575) 748-1283 Fax: (575) 748-9720<br>District III<br>1000 Rio Brazos Road, Aztec, NM 87410<br>Phone: (505) 334-6178 Fax: (505) 334-6170<br>District IV<br>1220 S. St. Francis Dr., Santa Fc, NM 87505<br>Phone: (505) 476-3460 Fax: (505) 476-3462 |                          |                                      |  |
| 5 Drilled                                                                                         | т Аз                                                    | ATION PLA          | EAGE DEDIC                                                   | AND ACR                  | OCATIO                          | ELL LO          |                                                                                                                                                                                                                                                                                                                                                                                                                      |                          |                                      |  |
| <sup>3</sup> Pool Name<br>PURPLE SAGE; WOLFCAMP(GAS)                                              |                                                         |                    |                                                              |                          | <sup>2</sup> Pool Code<br>98220 |                 |                                                                                                                                                                                                                                                                                                                                                                                                                      | API Number<br>0-015-44   |                                      |  |
| <sup>6</sup> Well Number<br>#203H                                                                 | <sup>3</sup> Property Name<br>JOE COLEMAN 13-23S-27E RB |                    |                                                              |                          |                                 |                 |                                                                                                                                                                                                                                                                                                                                                                                                                      | 2                        | Property C<br>317424                 |  |
| <sup>8</sup> Operator Name <sup>9</sup> Elevation<br>MATADOR PRODUCTION COMPANY 3112'             |                                                         |                    |                                                              |                          |                                 | 1               |                                                                                                                                                                                                                                                                                                                                                                                                                      | -                        | 'ogrid<br>228937                     |  |
|                                                                                                   |                                                         |                    | ocation                                                      | <sup>10</sup> Surface Lo |                                 |                 |                                                                                                                                                                                                                                                                                                                                                                                                                      |                          |                                      |  |
| ast/West line County                                                                              | EAS                                                     | Feet from the 245' | North/South line<br>SOUTH                                    | Feet from the 1819'      | Lot Idn<br>—                    | Range<br>27-E   | Township<br>23–S                                                                                                                                                                                                                                                                                                                                                                                                     | Section                  | UL or lot no.<br>I                   |  |
|                                                                                                   |                                                         | face               | ifferent From Sur                                            | Location If D            | Bottom Ho                       | 11              |                                                                                                                                                                                                                                                                                                                                                                                                                      |                          |                                      |  |
| ast/West line County                                                                              | EAS                                                     | Feet from the 241' | North/South line                                             | Feet from the 1825'      | Lot Idn                         | Range<br>27-E   | Township<br>23–S                                                                                                                                                                                                                                                                                                                                                                                                     | Section                  | UL or lot no.<br>I                   |  |
|                                                                                                   |                                                         |                    |                                                              | No.                      | ie <sup>15</sup> Orde           | onsolidation Co | infill <sup>14</sup> Ce                                                                                                                                                                                                                                                                                                                                                                                              | <sup>13</sup> Joint or I | <sup>12</sup> Dedicated Acres<br>320 |  |

 
 SURFACE LOCATION NEW MEXICO EAST NAD 1927
 FIRST PERF. POINT NEW MEXICO EAST NAD 1927
 FIRST PERF. POINT NEW MEXICO EAST NAD 1927
 BOTTOM HOLE LOCATION NEW MEXICO EAST NAD 1927
 17 OPERATOR CERTIFICATION I hereby certify that the information contained herein is true and templets to the best of my knowledge and kerlinf, and that this organization either

| NAD 1927<br>X=555828<br>Y=473954<br>LAT.: N 32.3028855<br>LONG.: W 104.1526443<br>NAD 1983<br>X=597010<br>Y=474013<br>LAT.: N 32.3030052<br>LONG.: W 104.1531423 | NAD 1927<br>X=556232<br>Y=473918<br>LAT.: N 32.3027860<br>LONG.: W 104.1513348<br>NAD 1983<br>X=597415<br>Y=473977<br>LAT.: N 32.3029057<br>LONG.: W 104.1518328<br>MD = 9292' | NAD 1927<br>X=556460<br>Y=473912<br>LAT.: N 32.3027670<br>LONG.: W 104.1505991<br>NAD 1983<br>X=597642<br>Y=473971<br>LAT.: N 32.3028867<br>LONG.: W 104.1510970<br>MD = 9536' | NAD 1927<br>X=560980<br>Y=473954<br>LAT.: N 32.3028612<br>LONG.: W 104.1359691<br>NAD 1983<br>X=602162<br>Y=474013<br>LAT.: N 32.3029811<br>LONG.: W 104.1364667<br>MD = 14064' | NAD 1927<br>X=561137<br>Y=473964<br>LAT.: N 32.3028875<br>LONG.: W 104.1354617<br>NAD 1983<br>X=602319<br>Y=474023<br>LAT.: N 32.3030074<br>LONG.: W 104.1359590<br>MD = 14222' | to the best of my knowledge and being, and that this organization either<br>owns a working interest or unkeased maneral interest in the land including<br>the proposed boilem hale location or has a right to drill this well at this<br>location pursuant to a contract with an owner of such a mineral or<br>werking interest, or to a valuatary pooling agreement or a compulsory<br>pooling order heretofore entered by the division. |
|------------------------------------------------------------------------------------------------------------------------------------------------------------------|--------------------------------------------------------------------------------------------------------------------------------------------------------------------------------|--------------------------------------------------------------------------------------------------------------------------------------------------------------------------------|---------------------------------------------------------------------------------------------------------------------------------------------------------------------------------|---------------------------------------------------------------------------------------------------------------------------------------------------------------------------------|-------------------------------------------------------------------------------------------------------------------------------------------------------------------------------------------------------------------------------------------------------------------------------------------------------------------------------------------------------------------------------------------------------------------------------------------|
| 874 <sup>-</sup> 245<br>160<br>.6181                                                                                                                             | 874' 881'<br>387'                                                                                                                                                              |                                                                                                                                                                                |                                                                                                                                                                                 | 849 840 241<br>3987<br>.szal                                                                                                                                                    | E-mail Address<br>E-mail Address<br>18SURVEYOR CERTIFICATION<br>I hereby certify that the well location shown on this                                                                                                                                                                                                                                                                                                                     |

Released to Imaging: 6/3/2022 1:13:31 PM

SISURVEYWATADOR\_RESOURCESUDE\_COLEMAN\_13-23S-27EVFINAL\_PRODUCTSIAD\_JOE\_COLEMAN\_13-23S-27E\_RB\_203H.DWG 7/5/2018 4:11:41 PM adrabelia

| District 1<br>1625 N. French Dr., Hobbs, NM<br>Phone: (575) 393-6161 Fax: (5<br>District 11<br>811 S. First St., Artesia, NM 81<br>Phone: (575) 748-1283 Fax: (5<br>District 111<br>1000 Rio Brazos Road, Aztec,<br>Phone: (505) 334-6178 Fax: (5<br>District 117<br>1220 S. St. Francis Dr., Sante F | 575) 393-<br>8210<br>575) 748-<br>NM 8741<br>505) 334- | 9720<br>0<br>6170                        |                                                                 | Energy, l<br>OIL CO                                        | Minerals<br>Depa<br>DNSERV  | New Mexico<br>& Natural Resou<br>artment<br>ATION DIVISIO<br>St. Francis Dist<br>, NM 87505 | , <b>JUL 2 0 20</b> | 18        | FORM C-102<br>Revised August 1, 2011<br>one copy to appropriate<br>District Office<br>AMENDED REPORT |
|-------------------------------------------------------------------------------------------------------------------------------------------------------------------------------------------------------------------------------------------------------------------------------------------------------|--------------------------------------------------------|------------------------------------------|-----------------------------------------------------------------|------------------------------------------------------------|-----------------------------|---------------------------------------------------------------------------------------------|---------------------|-----------|------------------------------------------------------------------------------------------------------|
| Phone: (505) 476-3460 Fax: (                                                                                                                                                                                                                                                                          |                                                        | 3462                                     | ELL LO                                                          |                                                            |                             | CREAGE DEDIC                                                                                |                     | 1         | rilled                                                                                               |
| <sup>7</sup> API N<br>30-015                                                                                                                                                                                                                                                                          |                                                        | 4                                        |                                                                 | <sup>2</sup> Pool Code<br>98220 PURPLE SAGE; WOLFCAMP(GAS) |                             |                                                                                             |                     |           |                                                                                                      |
| <sup>4</sup> Property Code<br>317404                                                                                                                                                                                                                                                                  |                                                        |                                          | <sup>5</sup> Property Name<br>KATHY COLEMAN 14-23S-27E RB #203H |                                                            |                             |                                                                                             |                     |           |                                                                                                      |
| <sup>7</sup> OGRID No.<br>228937                                                                                                                                                                                                                                                                      |                                                        |                                          | *Operator Name<br>MATADOR PRODUCTION COMPANY 3111'              |                                                            |                             |                                                                                             |                     |           |                                                                                                      |
|                                                                                                                                                                                                                                                                                                       |                                                        |                                          |                                                                 |                                                            | <sup>10</sup> Surface       | Location                                                                                    |                     |           |                                                                                                      |
| UL or lot no. Si<br>I 14                                                                                                                                                                                                                                                                              |                                                        | ownship<br>23-S                          | Range<br>27–E                                                   | Lot Idn<br>—                                               | Feet from<br>1789'          | the North/South line SOUTH                                                                  | Feet from the 245'  | East/West | ine County<br>EDDY                                                                                   |
| L 14                                                                                                                                                                                                                                                                                                  |                                                        | ownship<br>23–S<br>ill <sup>14</sup> Cor | Range<br>27–E<br>solidation Cod                                 | Lot Idn<br>—                                               | Feet (rom<br>1628'<br>r No. | the North/South line                                                                        | Feet from the 233'  | East/West | ine County<br>EDDY                                                                                   |