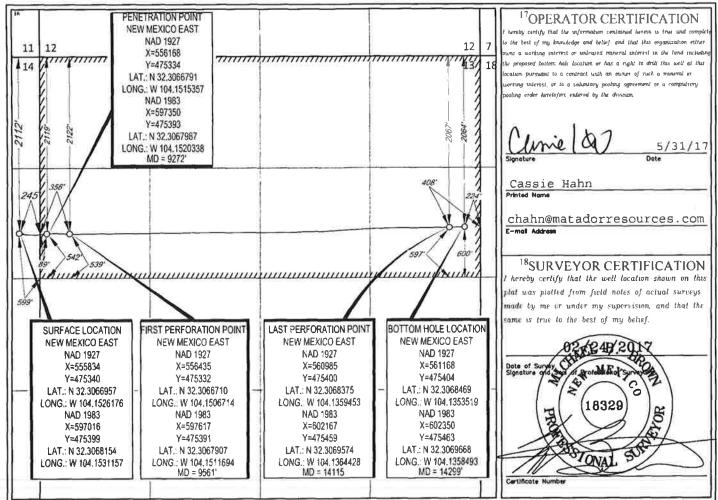

## **Exhibit 3**

|                                                                                                   |                                                         |                    |                                                              |                          |                                 |                 |                                                                                                                                                                                                                                                                                                                                                                                                                      |                          | 4                                    |  |
|---------------------------------------------------------------------------------------------------|---------------------------------------------------------|--------------------|--------------------------------------------------------------|--------------------------|---------------------------------|-----------------|----------------------------------------------------------------------------------------------------------------------------------------------------------------------------------------------------------------------------------------------------------------------------------------------------------------------------------------------------------------------------------------------------------------------|--------------------------|--------------------------------------|--|
| FORM C-1<br>Revised August 1, 20<br>Submit one copy to appropris<br>District Off<br>AMENDED REPOI |                                                         | UL \$ 0 2010       | w Mexico<br>Natural Resou<br>ment<br>FION DIVISIO<br>Francis | Depart                   | 01.0                            |                 | District 1<br>1625 N. French Dr., Hobbs, NM 88240<br>Phone: (575) 393-6161 Fax: (575) 393-0720<br>District III<br>Bill S. First St., Artesia, NM 88210<br>Phone: (575) 748-1283 Fax: (575) 748-9720<br>District III<br>1000 Rio Brazos Road, Aztec, NM 87410<br>Phone: (505) 334-6178 Fax: (505) 334-6170<br>District IV<br>1220 S. St. Francis Dr., Santa Fc, NM 87505<br>Phone: (505) 476-3460 Fax: (505) 476-3462 |                          |                                      |  |
| 5 Drilled                                                                                         | т Аз                                                    | ATION PLA          | EAGE DEDIC                                                   | AND ACR                  | OCATIO                          | ELL LO          |                                                                                                                                                                                                                                                                                                                                                                                                                      |                          |                                      |  |
| <sup>3</sup> Pool Name<br>PURPLE SAGE; WOLFCAMP(GAS)                                              |                                                         |                    |                                                              |                          | <sup>2</sup> Pool Code<br>98220 |                 |                                                                                                                                                                                                                                                                                                                                                                                                                      | API Number<br>0-015-44   |                                      |  |
| <sup>6</sup> Well Number<br>#203H                                                                 | <sup>3</sup> Property Name<br>JOE COLEMAN 13-23S-27E RB |                    |                                                              |                          |                                 |                 |                                                                                                                                                                                                                                                                                                                                                                                                                      | 2                        | Property C<br>317424                 |  |
| <sup>8</sup> Operator Name <sup>9</sup> Elevation<br>MATADOR PRODUCTION COMPANY 3112'             |                                                         |                    |                                                              |                          |                                 | 1               |                                                                                                                                                                                                                                                                                                                                                                                                                      | -                        | 'ogrid<br>228937                     |  |
|                                                                                                   |                                                         |                    | ocation                                                      | <sup>10</sup> Surface Lo |                                 |                 |                                                                                                                                                                                                                                                                                                                                                                                                                      |                          |                                      |  |
| ast/West line County                                                                              | EAS                                                     | Feet from the 245' | North/South line<br>SOUTH                                    | Feet from the 1819'      | Lot Idn<br>—                    | Range<br>27-E   | Township<br>23–S                                                                                                                                                                                                                                                                                                                                                                                                     | Section                  | UL or lot no.<br>I                   |  |
|                                                                                                   |                                                         | face               | ifferent From Sur                                            | Location If D            | Bottom Ho                       | 11              |                                                                                                                                                                                                                                                                                                                                                                                                                      |                          |                                      |  |
| ast/West line County                                                                              | EAS                                                     | Feet from the 241' | North/South line                                             | Feet from the 1825'      | Lot Idn                         | Range<br>27-E   | Township<br>23–S                                                                                                                                                                                                                                                                                                                                                                                                     | Section                  | UL or lot no.<br>I                   |  |
|                                                                                                   |                                                         |                    |                                                              | No.                      | ie <sup>15</sup> Orde           | onsolidation Co | infill <sup>14</sup> Ce                                                                                                                                                                                                                                                                                                                                                                                              | <sup>13</sup> Joint or I | <sup>12</sup> Dedicated Acres<br>320 |  |

 
 SURFACE LOCATION NEW MEXICO EAST NAD 1927
 FIRST PERF. POINT NEW MEXICO EAST NAD 1927
 FIRST PERF. POINT NEW MEXICO EAST NAD 1927
 BOTTOM HOLE LOCATION NEW MEXICO EAST NAD 1927
 17 OPERATOR CERTIFICATION I hereby certify that the information contained herein is true and templets to the best of my knowledge and kerlinf, and that this organization either

| NAD 1927<br>X=555828<br>Y=473954<br>LAT.: N 32.3028855<br>LONG.: W 104.1526443<br>NAD 1983<br>X=597010<br>Y=474013<br>LAT.: N 32.3030052<br>LONG.: W 104.1531423 | NAD 1927<br>X=556232<br>Y=473918<br>LAT.: N 32.3027860<br>LONG.: W 104.1513348<br>NAD 1983<br>X=597415<br>Y=473977<br>LAT.: N 32.3029057<br>LONG.: W 104.1518328<br>MD = 9292' | NAD 1927<br>X=556460<br>Y=473912<br>LAT.: N 32.3027670<br>LONG.: W 104.1505991<br>NAD 1983<br>X=597642<br>Y=473971<br>LAT.: N 32.3028867<br>LONG.: W 104.1510970<br>MD = 9536' | NAD 1927<br>X=560980<br>Y=473954<br>LAT.: N 32.3028612<br>LONG.: W 104.1359691<br>NAD 1983<br>X=602162<br>Y=474013<br>LAT.: N 32.3029811<br>LONG.: W 104.1364667<br>MD = 14064' | NAD 1927<br>X=561137<br>Y=473964<br>LAT.: N 32.3028875<br>LONG.: W 104.1354617<br>NAD 1983<br>X=602319<br>Y=474023<br>LAT.: N 32.3030074<br>LONG.: W 104.1359590<br>MD = 14222' | to the best of my knowledge and being, and that this organization either<br>owns a working interest or unkeased maneral interest in the land including<br>the proposed boilem hale location or has a right to drill this well at this<br>location pursuant to a contract with an owner of such a mineral or<br>werking interest, or to a valuatary pooling agreement or a compulsory<br>pooling order heretofore entered by the division. |
|------------------------------------------------------------------------------------------------------------------------------------------------------------------|--------------------------------------------------------------------------------------------------------------------------------------------------------------------------------|--------------------------------------------------------------------------------------------------------------------------------------------------------------------------------|---------------------------------------------------------------------------------------------------------------------------------------------------------------------------------|---------------------------------------------------------------------------------------------------------------------------------------------------------------------------------|-------------------------------------------------------------------------------------------------------------------------------------------------------------------------------------------------------------------------------------------------------------------------------------------------------------------------------------------------------------------------------------------------------------------------------------------|
| 874 <sup>-</sup> 245<br>160<br>.6181                                                                                                                             | 874' 881'<br>387'                                                                                                                                                              |                                                                                                                                                                                |                                                                                                                                                                                 | 849 840 241<br>3987<br>.szal                                                                                                                                                    | E-mail Address<br>E-mail Address<br>18SURVEYOR CERTIFICATION<br>I hereby certify that the well location shown on this                                                                                                                                                                                                                                                                                                                     |

Released to Imaging: 6/3/2022 1:13:31 PM

SISURVEYWATADOR\_RESOURCESUDE\_COLEMAN\_13-23S-27EVFINAL\_PRODUCTSIAD\_JOE\_COLEMAN\_13-23S-27E\_RB\_203H.DWG 7/5/2018 4:11:41 PM adrabelia

| District 1<br>1625 N. French Dr., Hobbs, NM<br>Phone: (575) 393-6161 Fax: (5<br>District 11<br>811 S. First St., Artesia, NM 81<br>Phone: (575) 748-1283 Fax: (5<br>District 111<br>1000 Rio Brazos Road, Aztec,<br>Phone: (505) 334-6178 Fax: (5<br>District 117<br>1220 S. St. Francis Dr., Sante F | 575) 393-<br>8210<br>575) 748-<br>NM 8741<br>505) 334- | 9720<br>0<br>6170                        |                                                                 | Energy, l<br>OIL CO                                        | Minerals<br>Depa<br>DNSERV  | New Mexico<br>& Natural Resou<br>artment<br>ATION DIVISIO<br>St. Francis Dist<br>, NM 87505 | , <b>JUL 2 0 20</b> | 18        | FORM C-102<br>Revised August 1, 2011<br>one copy to appropriate<br>District Office<br>AMENDED REPORT |
|-------------------------------------------------------------------------------------------------------------------------------------------------------------------------------------------------------------------------------------------------------------------------------------------------------|--------------------------------------------------------|------------------------------------------|-----------------------------------------------------------------|------------------------------------------------------------|-----------------------------|---------------------------------------------------------------------------------------------|---------------------|-----------|------------------------------------------------------------------------------------------------------|
| Phone: (505) 476-3460 Fax: (                                                                                                                                                                                                                                                                          |                                                        | 3462                                     | ELL LO                                                          |                                                            |                             | CREAGE DEDIC                                                                                |                     | 1         | rilled                                                                                               |
| <sup>7</sup> API N<br>30-015                                                                                                                                                                                                                                                                          |                                                        | 4                                        |                                                                 | <sup>2</sup> Pool Code<br>98220 PURPLE SAGE; WOLFCAMP(GAS) |                             |                                                                                             |                     |           |                                                                                                      |
| <sup>4</sup> Property Code<br>317404                                                                                                                                                                                                                                                                  |                                                        |                                          | <sup>5</sup> Property Name<br>KATHY COLEMAN 14-23S-27E RB #203H |                                                            |                             |                                                                                             |                     |           |                                                                                                      |
| <sup>7</sup> OGRID No.<br>228937                                                                                                                                                                                                                                                                      |                                                        |                                          | *Operator Name<br>MATADOR PRODUCTION COMPANY 3111'              |                                                            |                             |                                                                                             |                     |           |                                                                                                      |
|                                                                                                                                                                                                                                                                                                       |                                                        |                                          |                                                                 |                                                            | <sup>10</sup> Surface       | Location                                                                                    |                     |           |                                                                                                      |
| UL or lot no. Si<br>I 14                                                                                                                                                                                                                                                                              |                                                        | ownship<br>23-S                          | Range<br>27–E                                                   | Lot Idn<br>—                                               | Feet from<br>1789'          | the North/South line SOUTH                                                                  | Feet from the 245'  | East/West | ine County<br>EDDY                                                                                   |
| L 14                                                                                                                                                                                                                                                                                                  |                                                        | ownship<br>23–S<br>ill <sup>14</sup> Cor | Range<br>27–E<br>solidation Cod                                 | Lot Idn<br>—                                               | Feet (rom<br>1628'<br>r No. | the North/South line                                                                        | Feet from the 233'  | East/West | ine County<br>EDDY                                                                                   |