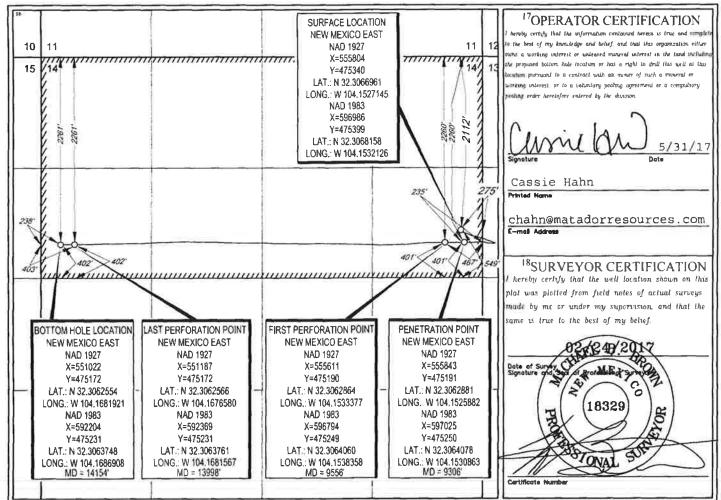

## **Exhibit 3**

|                                                                                                   |                                                         |                    |                                                              |                          |                                 |                 |                                                                                                                                                                                                                                                                                                                                                                                                                      |                          | 4                                    |  |
|---------------------------------------------------------------------------------------------------|---------------------------------------------------------|--------------------|--------------------------------------------------------------|--------------------------|---------------------------------|-----------------|----------------------------------------------------------------------------------------------------------------------------------------------------------------------------------------------------------------------------------------------------------------------------------------------------------------------------------------------------------------------------------------------------------------------|--------------------------|--------------------------------------|--|
| FORM C-1<br>Revised August 1, 20<br>Submit one copy to appropris<br>District Off<br>AMENDED REPOI |                                                         | UL \$ 0 2010       | w Mexico<br>Natural Resou<br>ment<br>FION DIVISIO<br>Francis | Depart                   | 01.0                            |                 | District 1<br>1625 N. French Dr., Hobbs, NM 88240<br>Phone: (575) 393-6161 Fax: (575) 393-0720<br>District III<br>Bill S. First St., Artesia, NM 88210<br>Phone: (575) 748-1283 Fax: (575) 748-9720<br>District III<br>1000 Rio Brazos Road, Aztec, NM 87410<br>Phone: (505) 334-6178 Fax: (505) 334-6170<br>District IV<br>1220 S. St. Francis Dr., Santa Fc, NM 87505<br>Phone: (505) 476-3460 Fax: (505) 476-3462 |                          |                                      |  |
| 5 Drilled                                                                                         | т Аз                                                    | ATION PLA          | EAGE DEDIC                                                   | AND ACR                  | OCATIO                          | ELL LO          |                                                                                                                                                                                                                                                                                                                                                                                                                      |                          |                                      |  |
| <sup>3</sup> Pool Name<br>PURPLE SAGE; WOLFCAMP(GAS)                                              |                                                         |                    |                                                              |                          | <sup>2</sup> Pool Code<br>98220 |                 |                                                                                                                                                                                                                                                                                                                                                                                                                      | API Number<br>0-015-44   |                                      |  |
| <sup>6</sup> Well Number<br>#203H                                                                 | <sup>3</sup> Property Name<br>JOE COLEMAN 13-23S-27E RB |                    |                                                              |                          |                                 |                 |                                                                                                                                                                                                                                                                                                                                                                                                                      | 2                        | Property C<br>317424                 |  |
| <sup>8</sup> Operator Name <sup>9</sup> Elevation<br>MATADOR PRODUCTION COMPANY 3112'             |                                                         |                    |                                                              |                          |                                 | 1               |                                                                                                                                                                                                                                                                                                                                                                                                                      | -                        | 'ogrid<br>228937                     |  |
|                                                                                                   |                                                         |                    | ocation                                                      | <sup>10</sup> Surface Lo |                                 |                 |                                                                                                                                                                                                                                                                                                                                                                                                                      |                          |                                      |  |
| ast/West line County                                                                              | EAS                                                     | Feet from the 245' | North/South line<br>SOUTH                                    | Feet from the 1819'      | Lot Idn<br>—                    | Range<br>27-E   | Township<br>23–S                                                                                                                                                                                                                                                                                                                                                                                                     | Section                  | UL or lot no.<br>I                   |  |
|                                                                                                   |                                                         | face               | ifferent From Sur                                            | Location If D            | Bottom Ho                       | 11              |                                                                                                                                                                                                                                                                                                                                                                                                                      |                          |                                      |  |
| ast/West line County                                                                              | EAS                                                     | Feet from the 241' | North/South line                                             | Feet from the 1825'      | Lot Idn                         | Range<br>27-E   | Township<br>23–S                                                                                                                                                                                                                                                                                                                                                                                                     | Section                  | UL or lot no.<br>I                   |  |
|                                                                                                   |                                                         |                    |                                                              | No.                      | ie <sup>15</sup> Orde           | onsolidation Co | infill <sup>14</sup> Ce                                                                                                                                                                                                                                                                                                                                                                                              | <sup>13</sup> Joint or I | <sup>12</sup> Dedicated Acres<br>320 |  |

 
 SURFACE LOCATION NEW MEXICO EAST NAD 1927
 FIRST PERF. POINT NEW MEXICO EAST NAD 1927
 FIRST PERF. POINT NEW MEXICO EAST NAD 1927
 BOTTOM HOLE LOCATION NEW MEXICO EAST NAD 1927
 17 OPERATOR CERTIFICATION I hereby certify that the information contained herein is true and templets to the best of my knowledge and kerlinf, and that this organization either

| NAD 1927<br>X=555828<br>Y=473954<br>LAT.: N 32.3028855<br>LONG.: W 104.1526443<br>NAD 1983<br>X=597010<br>Y=474013<br>LAT.: N 32.3030052<br>LONG.: W 104.1531423 | NAD 1927<br>X=556232<br>Y=473918<br>LAT.: N 32.3027860<br>LONG.: W 104.1513348<br>NAD 1983<br>X=597415<br>Y=473977<br>LAT.: N 32.3029057<br>LONG.: W 104.1518328<br>MD = 9292' | NAD 1927<br>X=556460<br>Y=473912<br>LAT.: N 32.3027670<br>LONG.: W 104.1505991<br>NAD 1983<br>X=597642<br>Y=473971<br>LAT.: N 32.3028867<br>LONG.: W 104.1510970<br>MD = 9536' | NAD 1927<br>X=560980<br>Y=473954<br>LAT.: N 32.3028612<br>LONG.: W 104.1359691<br>NAD 1983<br>X=602162<br>Y=474013<br>LAT.: N 32.3029811<br>LONG.: W 104.1364667<br>MD = 14064' | NAD 1927<br>X=561137<br>Y=473964<br>LAT.: N 32.3028875<br>LONG.: W 104.1354617<br>NAD 1983<br>X=602319<br>Y=474023<br>LAT.: N 32.3030074<br>LONG.: W 104.1359590<br>MD = 14222' | to the best of my knowledge and being, and that this organization either<br>owns a working interest or unkeased maneral interest in the land including<br>the proposed boilem hale location or has a right to drill this well at this<br>location pursuant to a contract with an owner of such a mineral or<br>werking interest, or to a valuatary pooling agreement or a compulsory<br>pooling order heretofore entered by the division. |
|------------------------------------------------------------------------------------------------------------------------------------------------------------------|--------------------------------------------------------------------------------------------------------------------------------------------------------------------------------|--------------------------------------------------------------------------------------------------------------------------------------------------------------------------------|---------------------------------------------------------------------------------------------------------------------------------------------------------------------------------|---------------------------------------------------------------------------------------------------------------------------------------------------------------------------------|-------------------------------------------------------------------------------------------------------------------------------------------------------------------------------------------------------------------------------------------------------------------------------------------------------------------------------------------------------------------------------------------------------------------------------------------|
| 874 <sup>-</sup> 245<br>160<br>.6181                                                                                                                             | 874' 881'<br>387'                                                                                                                                                              |                                                                                                                                                                                |                                                                                                                                                                                 | 849 840 241<br>3987<br>.szal                                                                                                                                                    | E-mail Address<br>E-mail Address<br>18SURVEYOR CERTIFICATION<br>I hereby certify that the well location shown on this                                                                                                                                                                                                                                                                                                                     |

Released to Imaging: 6/3/2022 1:13:31 PM

SISURVEYWATADOR\_RESOURCESUDE\_COLEMAN\_13-23S-27EVFINAL\_PRODUCTSIAD\_JOE\_COLEMAN\_13-23S-27E\_RB\_203H.DWG 7/5/2018 4:11:41 PM adrabelia

| District 1<br>1625 N. French Dr., Hobbs, NM<br>Phone: (575) 393-6161 Fax: (5<br>District 11<br>811 S. First St., Artesia, NM 81<br>Phone: (575) 748-1283 Fax: (5<br>District 111<br>1000 Rio Brazos Road, Aztec,<br>Phone: (505) 334-6178 Fax: (5<br>District 117<br>1220 S. St. Francis Dr., Sante F | 575) 393-<br>8210<br>575) 748-<br>NM 8741<br>505) 334- | 9720<br>0<br>6170                        |                                                                 | Energy, l<br>OIL CO                                        | Minerals<br>Depa<br>DNSERV  | New Mexico<br>& Natural Resou<br>artment<br>ATION DIVISIO<br>St. Francis Dist<br>, NM 87505 | , <b>JUL 2 0 20</b> | 18        | FORM C-102<br>Revised August 1, 2011<br>one copy to appropriate<br>District Office<br>AMENDED REPORT |
|-------------------------------------------------------------------------------------------------------------------------------------------------------------------------------------------------------------------------------------------------------------------------------------------------------|--------------------------------------------------------|------------------------------------------|-----------------------------------------------------------------|------------------------------------------------------------|-----------------------------|---------------------------------------------------------------------------------------------|---------------------|-----------|------------------------------------------------------------------------------------------------------|
| Phone: (505) 476-3460 Fax: (                                                                                                                                                                                                                                                                          |                                                        | 3462                                     | ELL LO                                                          |                                                            |                             | CREAGE DEDIC                                                                                |                     | 1         | rilled                                                                                               |
| <sup>7</sup> API N<br>30-015                                                                                                                                                                                                                                                                          |                                                        | 4                                        |                                                                 | <sup>2</sup> Pool Code<br>98220 PURPLE SAGE; WOLFCAMP(GAS) |                             |                                                                                             |                     |           |                                                                                                      |
| <sup>4</sup> Property Code<br>317404                                                                                                                                                                                                                                                                  |                                                        |                                          | <sup>5</sup> Property Name<br>KATHY COLEMAN 14-23S-27E RB #203H |                                                            |                             |                                                                                             |                     |           |                                                                                                      |
| <sup>7</sup> OGRID No.<br>228937                                                                                                                                                                                                                                                                      |                                                        |                                          | *Operator Name<br>MATADOR PRODUCTION COMPANY 3111'              |                                                            |                             |                                                                                             |                     |           |                                                                                                      |
|                                                                                                                                                                                                                                                                                                       |                                                        |                                          |                                                                 |                                                            | <sup>10</sup> Surface       | Location                                                                                    |                     |           |                                                                                                      |
| UL or lot no. Si<br>I 14                                                                                                                                                                                                                                                                              |                                                        | ownship<br>23-S                          | Range<br>27–E                                                   | Lot Idn<br>—                                               | Feet from<br>1789'          | the North/South line SOUTH                                                                  | Feet from the 245'  | East/West | ine County<br>EDDY                                                                                   |
| L 14                                                                                                                                                                                                                                                                                                  |                                                        | ownship<br>23–S<br>ill <sup>14</sup> Cor | Range<br>27–E<br>solidation Cod                                 | Lot Idn<br>—                                               | Feet (rom<br>1628'<br>r No. | the North/South line                                                                        | Feet from the 233'  | East/West | ine County<br>EDDY                                                                                   |