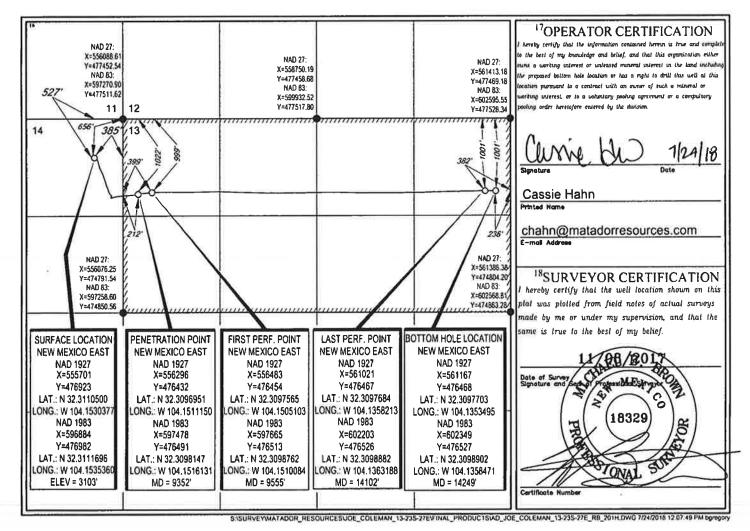

## **Exhibit 3**

|                                                                                                   |                                                         |                    |                                                              |                          |                                 |                 |                                                                                                                                                                                                                                                                                                                                                                                                                      |                          | 4                                    |  |
|---------------------------------------------------------------------------------------------------|---------------------------------------------------------|--------------------|--------------------------------------------------------------|--------------------------|---------------------------------|-----------------|----------------------------------------------------------------------------------------------------------------------------------------------------------------------------------------------------------------------------------------------------------------------------------------------------------------------------------------------------------------------------------------------------------------------|--------------------------|--------------------------------------|--|
| FORM C-1<br>Revised August 1, 20<br>Submit one copy to appropris<br>District Off<br>AMENDED REPOI |                                                         | UL \$ 0 2010       | w Mexico<br>Natural Resou<br>ment<br>FION DIVISIO<br>Francis | Depart                   | 01.0                            |                 | District 1<br>1625 N. French Dr., Hobbs, NM 88240<br>Phone: (575) 393-6161 Fax: (575) 393-0720<br>District III<br>Bill S. First St., Artesia, NM 88210<br>Phone: (575) 748-1283 Fax: (575) 748-9720<br>District III<br>1000 Rio Brazos Road, Aztec, NM 87410<br>Phone: (505) 334-6178 Fax: (505) 334-6170<br>District IV<br>1220 S. St. Francis Dr., Santa Fc, NM 87505<br>Phone: (505) 476-3460 Fax: (505) 476-3462 |                          |                                      |  |
| 5 Drilled                                                                                         | т Аз                                                    | ATION PLA          | EAGE DEDIC                                                   | AND ACR                  | OCATIO                          | ELL LO          |                                                                                                                                                                                                                                                                                                                                                                                                                      |                          |                                      |  |
| <sup>3</sup> Pool Name<br>PURPLE SAGE; WOLFCAMP(GAS)                                              |                                                         |                    |                                                              |                          | <sup>2</sup> Pool Code<br>98220 |                 |                                                                                                                                                                                                                                                                                                                                                                                                                      | API Number<br>0-015-44   |                                      |  |
| <sup>6</sup> Well Number<br>#203H                                                                 | <sup>3</sup> Property Name<br>JOE COLEMAN 13-23S-27E RB |                    |                                                              |                          |                                 |                 |                                                                                                                                                                                                                                                                                                                                                                                                                      | 2                        | Property C<br>317424                 |  |
| <sup>8</sup> Operator Name <sup>9</sup> Elevation<br>MATADOR PRODUCTION COMPANY 3112'             |                                                         |                    |                                                              |                          |                                 | 1               |                                                                                                                                                                                                                                                                                                                                                                                                                      | -                        | 'ogrid<br>228937                     |  |
|                                                                                                   |                                                         |                    | ocation                                                      | <sup>10</sup> Surface Lo |                                 |                 |                                                                                                                                                                                                                                                                                                                                                                                                                      |                          |                                      |  |
| ast/West line County                                                                              | EAS                                                     | Feet from the 245' | North/South line<br>SOUTH                                    | Feet from the 1819'      | Lot Idn<br>—                    | Range<br>27-E   | Township<br>23–S                                                                                                                                                                                                                                                                                                                                                                                                     | Section                  | UL or lot no.<br>I                   |  |
|                                                                                                   |                                                         | face               | ifferent From Sur                                            | Location If D            | Bottom Ho                       | 11              |                                                                                                                                                                                                                                                                                                                                                                                                                      |                          |                                      |  |
| ast/West line County                                                                              | EAS                                                     | Feet from the 241' | North/South line                                             | Feet from the 1825'      | Lot Idn                         | Range<br>27-E   | Township<br>23–S                                                                                                                                                                                                                                                                                                                                                                                                     | Section                  | UL or lot no.<br>I                   |  |
|                                                                                                   |                                                         |                    |                                                              | No.                      | ie <sup>15</sup> Orde           | onsolidation Co | infill <sup>14</sup> Ce                                                                                                                                                                                                                                                                                                                                                                                              | <sup>13</sup> Joint or I | <sup>12</sup> Dedicated Acres<br>320 |  |

 
 SURFACE LOCATION NEW MEXICO EAST NAD 1927
 FIRST PERF. POINT NEW MEXICO EAST NAD 1927
 FIRST PERF. POINT NEW MEXICO EAST NAD 1927
 BOTTOM HOLE LOCATION NEW MEXICO EAST NAD 1927
 17 OPERATOR CERTIFICATION I hereby certify that the information contained herein is true and templets to the best of my knowledge and kerlinf, and that this organization either

| NAD 1927<br>X=555828<br>Y=473954<br>LAT.: N 32.3028855<br>LONG.: W 104.1526443<br>NAD 1983<br>X=597010<br>Y=474013<br>LAT.: N 32.3030052<br>LONG.: W 104.1531423 | NAD 1927<br>X=556232<br>Y=473918<br>LAT.: N 32.3027860<br>LONG.: W 104.1513348<br>NAD 1983<br>X=597415<br>Y=473977<br>LAT.: N 32.3029057<br>LONG.: W 104.1518328<br>MD = 9292' | NAD 1927<br>X=556460<br>Y=473912<br>LAT.: N 32.3027670<br>LONG.: W 104.1505991<br>NAD 1983<br>X=597642<br>Y=473971<br>LAT.: N 32.3028867<br>LONG.: W 104.1510970<br>MD = 9536' | NAD 1927<br>X=560980<br>Y=473954<br>LAT.: N 32.3028612<br>LONG.: W 104.1359691<br>NAD 1983<br>X=602162<br>Y=474013<br>LAT.: N 32.3029811<br>LONG.: W 104.1364667<br>MD = 14064' | NAD 1927<br>X=561137<br>Y=473964<br>LAT.: N 32.3028875<br>LONG.: W 104.1354617<br>NAD 1983<br>X=602319<br>Y=474023<br>LAT.: N 32.3030074<br>LONG.: W 104.1359590<br>MD = 14222' | to the best of my knowledge and being, and that this organization either<br>owns a working interest or unkeased maneral interest in the land including<br>the proposed boilem hale location or has a right to drill this well at this<br>location pursuant to a contract with an owner of such a mineral or<br>werking interest, or to a valuatary pooling agreement or a compulsory<br>pooling order heretofore entered by the division. |
|------------------------------------------------------------------------------------------------------------------------------------------------------------------|--------------------------------------------------------------------------------------------------------------------------------------------------------------------------------|--------------------------------------------------------------------------------------------------------------------------------------------------------------------------------|---------------------------------------------------------------------------------------------------------------------------------------------------------------------------------|---------------------------------------------------------------------------------------------------------------------------------------------------------------------------------|-------------------------------------------------------------------------------------------------------------------------------------------------------------------------------------------------------------------------------------------------------------------------------------------------------------------------------------------------------------------------------------------------------------------------------------------|
| 874 <sup>-</sup> 245<br>160<br>.6181                                                                                                                             | 874' 881'<br>387'                                                                                                                                                              |                                                                                                                                                                                |                                                                                                                                                                                 | 849 840 241<br>3987<br>.szal                                                                                                                                                    | E-mail Address<br>E-mail Address<br>18SURVEYOR CERTIFICATION<br>I hereby certify that the well location shown on this                                                                                                                                                                                                                                                                                                                     |

Released to Imaging: 6/3/2022 1:13:31 PM

SISURVEYWATADOR\_RESOURCESUDE\_COLEMAN\_13-23S-27EVFINAL\_PRODUCTSIAD\_JOE\_COLEMAN\_13-23S-27E\_RB\_203H.DWG 7/5/2018 4:11:41 PM adrabelia

| District 1<br>1625 N. French Dr., Hobbs, NM<br>Phone: (575) 393-6161 Fax: (5<br>District 11<br>811 S. First St., Artesia, NM 81<br>Phone: (575) 748-1283 Fax: (5<br>District 111<br>1000 Rio Brazos Road, Aztec,<br>Phone: (505) 334-6178 Fax: (5<br>District 117<br>1220 S. St. Francis Dr., Sante F | 575) 393-<br>8210<br>575) 748-<br>NM 8741<br>505) 334- | 9720<br>0<br>6170                        |                                                                 | Energy, l<br>OIL CO                                        | Minerals<br>Depa<br>DNSERV  | New Mexico<br>& Natural Resou<br>artment<br>ATION DIVISIO<br>St. Francis Dist<br>, NM 87505 | , <b>JUL 2 0 20</b> | 18        | FORM C-102<br>Revised August 1, 2011<br>one copy to appropriate<br>District Office<br>AMENDED REPORT |
|-------------------------------------------------------------------------------------------------------------------------------------------------------------------------------------------------------------------------------------------------------------------------------------------------------|--------------------------------------------------------|------------------------------------------|-----------------------------------------------------------------|------------------------------------------------------------|-----------------------------|---------------------------------------------------------------------------------------------|---------------------|-----------|------------------------------------------------------------------------------------------------------|
| Phone: (505) 476-3460 Fax: (                                                                                                                                                                                                                                                                          |                                                        | 3462                                     | ELL LO                                                          |                                                            |                             | CREAGE DEDIC                                                                                |                     | 1         | rilled                                                                                               |
| <sup>7</sup> API N<br>30-015                                                                                                                                                                                                                                                                          |                                                        | 4                                        |                                                                 | <sup>2</sup> Pool Code<br>98220 PURPLE SAGE; WOLFCAMP(GAS) |                             |                                                                                             |                     |           |                                                                                                      |
| <sup>4</sup> Property Code<br>317404                                                                                                                                                                                                                                                                  |                                                        |                                          | <sup>5</sup> Property Name<br>KATHY COLEMAN 14-23S-27E RB #203H |                                                            |                             |                                                                                             |                     |           |                                                                                                      |
| <sup>7</sup> OGRID No.<br>228937                                                                                                                                                                                                                                                                      |                                                        |                                          | *Operator Name<br>MATADOR PRODUCTION COMPANY 3111'              |                                                            |                             |                                                                                             |                     |           |                                                                                                      |
|                                                                                                                                                                                                                                                                                                       |                                                        |                                          |                                                                 |                                                            | <sup>10</sup> Surface       | Location                                                                                    |                     |           |                                                                                                      |
| UL or lot no. Si<br>I 14                                                                                                                                                                                                                                                                              |                                                        | ownship<br>23-S                          | Range<br>27–E                                                   | Lot Idn<br>—                                               | Feet from<br>1789'          | the North/South line SOUTH                                                                  | Feet from the 245'  | East/West | ine County<br>EDDY                                                                                   |
| L 14                                                                                                                                                                                                                                                                                                  |                                                        | ownship<br>23–S<br>ill <sup>14</sup> Cor | Range<br>27–E<br>solidation Cod                                 | Lot Idn<br>—                                               | Feet (rom<br>1628'<br>r No. | the North/South line                                                                        | Feet from the 233'  | East/West | ine County<br>EDDY                                                                                   |