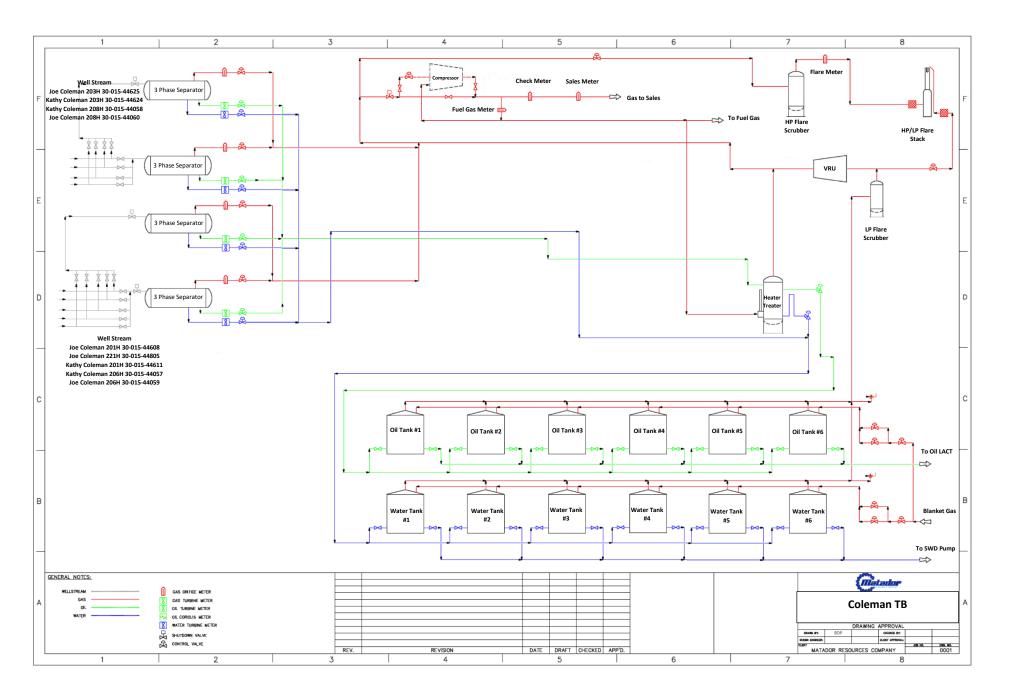

Oil and gas production from these spacing units will be commingled and sold at the Coleman North and South Central Tank Battery located in the SE/4 NE/4 (Unit H) and NE/4 SE/4 (Unit I) of Section 14. Matador seeks authority to allocate this commingled production via well test, as more fully described in Exhibit 4. Gas production from each separator will be separately metered with

calibrated orifice meters that are manufactured to AGA specifications. Oil production from each separator will also be separately metered using turbine meters.

**Exhibit 2** is a land plat showing Matador's current development plan, flow lines, and central tank battery ("Facility Pad") in the subject area. The plat identifies the wellbores, the existing spacing units, and the common surface facilities.

**Exhibit 3** is a C-102 for each of the wells currently drilled within the existing spacing units, together with the available six-month production reports.

**Exhibit 4** is a completed Application for Surface Commingling (Diverse Ownership) Form C-107-B, that includes a statement from Omar Enriquez, Senior Production Engineer with Matador, identifying the facilities and the measurement devices to be utilized, a detailed schematic of the surface facilities (attachment A to the statement) and a referenced gas sample (attachment B to the statement).

Production from the subject wells shall be determined as follows:

Administrative Order CTB-819-A Matador Production Company September 21, 2018 Page 2 of 2

The oil and gas production from each of the diversely-owned leases shall be measured with allocation meters. The oil and gas production from each well will flow into a dedicated 3-phase separator. The production stream will be separated into 3 independent streams by the separator and each stream will be measured individually after it exits the separator, before commingling.