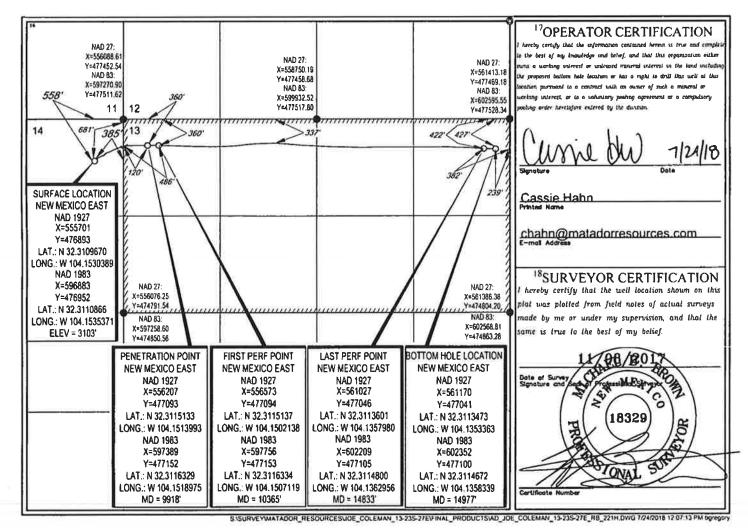

## **Exhibit 3**

|                                                                                                   |                                                         |                    |                                                              |                          |                                 |                 |                                                                                                                                                                                                                                                                                                                                                                                                                      |                          | 4                                    |  |
|---------------------------------------------------------------------------------------------------|---------------------------------------------------------|--------------------|--------------------------------------------------------------|--------------------------|---------------------------------|-----------------|----------------------------------------------------------------------------------------------------------------------------------------------------------------------------------------------------------------------------------------------------------------------------------------------------------------------------------------------------------------------------------------------------------------------|--------------------------|--------------------------------------|--|
| FORM C-1<br>Revised August 1, 20<br>Submit one copy to appropris<br>District Off<br>AMENDED REPOI |                                                         | UL \$ 0 2010       | w Mexico<br>Natural Resou<br>ment<br>FION DIVISIO<br>Francis | Depart                   | 01.0                            |                 | District 1<br>1625 N. French Dr., Hobbs, NM 88240<br>Phone: (575) 393-6161 Fax: (575) 393-0720<br>District III<br>Bill S. First St., Artesia, NM 88210<br>Phone: (575) 748-1283 Fax: (575) 748-9720<br>District III<br>1000 Rio Brazos Road, Aztec, NM 87410<br>Phone: (505) 334-6178 Fax: (505) 334-6170<br>District IV<br>1220 S. St. Francis Dr., Santa Fc, NM 87505<br>Phone: (505) 476-3460 Fax: (505) 476-3462 |                          |                                      |  |
| 5 Drilled                                                                                         | т Аз                                                    | ATION PLA          | EAGE DEDIC                                                   | AND ACR                  | OCATIO                          | ELL LO          |                                                                                                                                                                                                                                                                                                                                                                                                                      |                          |                                      |  |
| <sup>3</sup> Pool Name<br>PURPLE SAGE; WOLFCAMP(GAS)                                              |                                                         |                    |                                                              |                          | <sup>2</sup> Pool Code<br>98220 |                 |                                                                                                                                                                                                                                                                                                                                                                                                                      | API Number<br>0-015-44   |                                      |  |
| <sup>6</sup> Well Number<br>#203H                                                                 | <sup>3</sup> Property Name<br>JOE COLEMAN 13-23S-27E RB |                    |                                                              |                          |                                 |                 |                                                                                                                                                                                                                                                                                                                                                                                                                      | 2                        | Property C<br>317424                 |  |
| <sup>8</sup> Operator Name <sup>9</sup> Elevation<br>MATADOR PRODUCTION COMPANY 3112'             |                                                         |                    |                                                              |                          |                                 | 1               |                                                                                                                                                                                                                                                                                                                                                                                                                      | -                        | 'ogrid<br>228937                     |  |
|                                                                                                   |                                                         |                    | ocation                                                      | <sup>10</sup> Surface Lo |                                 |                 |                                                                                                                                                                                                                                                                                                                                                                                                                      |                          |                                      |  |
| ast/West line County                                                                              | EAS                                                     | Feet from the 245' | North/South line<br>SOUTH                                    | Feet from the 1819'      | Lot Idn<br>—                    | Range<br>27-E   | Township<br>23–S                                                                                                                                                                                                                                                                                                                                                                                                     | Section                  | UL or lot no.<br>I                   |  |
|                                                                                                   |                                                         | face               | ifferent From Sur                                            | Location If D            | Bottom Ho                       | 11              |                                                                                                                                                                                                                                                                                                                                                                                                                      |                          |                                      |  |
| ast/West line County                                                                              | EAS                                                     | Feet from the 241' | North/South line                                             | Feet from the 1825'      | Lot Idn                         | Range<br>27-E   | Township<br>23–S                                                                                                                                                                                                                                                                                                                                                                                                     | Section                  | UL or lot no.<br>I                   |  |
|                                                                                                   |                                                         |                    |                                                              | No.                      | ie <sup>15</sup> Orde           | onsolidation Co | infill <sup>14</sup> Ce                                                                                                                                                                                                                                                                                                                                                                                              | <sup>13</sup> Joint or I | <sup>12</sup> Dedicated Acres<br>320 |  |

 
 SURFACE LOCATION NEW MEXICO EAST NAD 1927
 FIRST PERF. POINT NEW MEXICO EAST NAD 1927
 FIRST PERF. POINT NEW MEXICO EAST NAD 1927
 BOTTOM HOLE LOCATION NEW MEXICO EAST NAD 1927
 17 OPERATOR CERTIFICATION I hereby certify that the information contained herein is true and templets to the best of my knowledge and kerlinf, and that this organization either

| NAD 1927<br>X=555828<br>Y=473954<br>LAT.: N 32.3028855<br>LONG.: W 104.1526443<br>NAD 1983<br>X=597010<br>Y=474013<br>LAT.: N 32.3030052<br>LONG.: W 104.1531423 | NAD 1927<br>X=556232<br>Y=473918<br>LAT.: N 32.3027860<br>LONG.: W 104.1513348<br>NAD 1983<br>X=597415<br>Y=473977<br>LAT.: N 32.3029057<br>LONG.: W 104.1518328<br>MD = 9292' | NAD 1927<br>X=556460<br>Y=473912<br>LAT.: N 32.3027670<br>LONG.: W 104.1505991<br>NAD 1983<br>X=597642<br>Y=473971<br>LAT.: N 32.3028867<br>LONG.: W 104.1510970<br>MD = 9536' | NAD 1927<br>X=560980<br>Y=473954<br>LAT.: N 32.3028612<br>LONG.: W 104.1359691<br>NAD 1983<br>X=602162<br>Y=474013<br>LAT.: N 32.3029811<br>LONG.: W 104.1364667<br>MD = 14064' | NAD 1927<br>X=561137<br>Y=473964<br>LAT.: N 32.3028875<br>LONG.: W 104.1354617<br>NAD 1983<br>X=602319<br>Y=474023<br>LAT.: N 32.3030074<br>LONG.: W 104.1359590<br>MD = 14222' | to the best of my knowledge and being, and that this organization either<br>owns a working interest or unkeased maneral interest in the land including<br>the proposed boilem hale location or has a right to drill this well at this<br>location pursuant to a contract with an owner of such a mineral or<br>werking interest, or to a valuatary pooling agreement or a compulsory<br>pooling order heretofore entered by the division. |
|------------------------------------------------------------------------------------------------------------------------------------------------------------------|--------------------------------------------------------------------------------------------------------------------------------------------------------------------------------|--------------------------------------------------------------------------------------------------------------------------------------------------------------------------------|---------------------------------------------------------------------------------------------------------------------------------------------------------------------------------|---------------------------------------------------------------------------------------------------------------------------------------------------------------------------------|-------------------------------------------------------------------------------------------------------------------------------------------------------------------------------------------------------------------------------------------------------------------------------------------------------------------------------------------------------------------------------------------------------------------------------------------|
| 874 <sup>-</sup> 245<br>160<br>.6181                                                                                                                             | 874' 881'<br>387'                                                                                                                                                              |                                                                                                                                                                                |                                                                                                                                                                                 | 849 840 241<br>3987<br>.szal                                                                                                                                                    | E-mail Address<br>E-mail Address<br>18SURVEYOR CERTIFICATION<br>I hereby certify that the well location shown on this                                                                                                                                                                                                                                                                                                                     |

Released to Imaging: 6/3/2022 1:13:31 PM

SISURVEYWATADOR\_RESOURCESUDE\_COLEMAN\_13-23S-27EVFINAL\_PRODUCTSIAD\_JOE\_COLEMAN\_13-23S-27E\_RB\_203H.DWG 7/5/2018 4:11:41 PM adrabelia

| District 1<br>1625 N. French Dr., Hobbs, NM<br>Phone: (575) 393-6161 Fax: (5<br>District 11<br>811 S. First St., Artesia, NM 81<br>Phone: (575) 748-1283 Fax: (5<br>District 111<br>1000 Rio Brazos Road, Aztec,<br>Phone: (505) 334-6178 Fax: (5<br>District 117<br>1220 S. St. Francis Dr., Sante F | 575) 393-<br>8210<br>575) 748-<br>NM 8741<br>505) 334- | 9720<br>0<br>6170                        |                                                                 | Energy, l<br>OIL CO                                        | Minerals<br>Depa<br>DNSERV  | New Mexico<br>& Natural Resou<br>artment<br>ATION DIVISIO<br>St. Francis Dist<br>, NM 87505 | , <b>JUL 2 0 20</b> | 18        | FORM C-102<br>Revised August 1, 2011<br>one copy to appropriate<br>District Office<br>AMENDED REPORT |
|-------------------------------------------------------------------------------------------------------------------------------------------------------------------------------------------------------------------------------------------------------------------------------------------------------|--------------------------------------------------------|------------------------------------------|-----------------------------------------------------------------|------------------------------------------------------------|-----------------------------|---------------------------------------------------------------------------------------------|---------------------|-----------|------------------------------------------------------------------------------------------------------|
| Phone: (505) 476-3460 Fax: (                                                                                                                                                                                                                                                                          |                                                        | 3462                                     | ELL LO                                                          |                                                            |                             | CREAGE DEDIC                                                                                |                     | 1         | rilled                                                                                               |
| <sup>7</sup> API N<br>30-015                                                                                                                                                                                                                                                                          |                                                        | 4                                        |                                                                 | <sup>2</sup> Pool Code<br>98220 PURPLE SAGE; WOLFCAMP(GAS) |                             |                                                                                             |                     |           |                                                                                                      |
| <sup>4</sup> Property Code<br>317404                                                                                                                                                                                                                                                                  |                                                        |                                          | <sup>5</sup> Property Name<br>KATHY COLEMAN 14-23S-27E RB #203H |                                                            |                             |                                                                                             |                     |           |                                                                                                      |
| <sup>7</sup> OGRID No.<br>228937                                                                                                                                                                                                                                                                      |                                                        |                                          | *Operator Name<br>MATADOR PRODUCTION COMPANY 3111'              |                                                            |                             |                                                                                             |                     |           |                                                                                                      |
|                                                                                                                                                                                                                                                                                                       |                                                        |                                          |                                                                 |                                                            | <sup>10</sup> Surface       | Location                                                                                    |                     |           |                                                                                                      |
| UL or lot no. Si<br>I 14                                                                                                                                                                                                                                                                              |                                                        | ownship<br>23-S                          | Range<br>27–E                                                   | Lot Idn<br>—                                               | Feet from<br>1789'          | the North/South line SOUTH                                                                  | Feet from the 245'  | East/West | ine County<br>EDDY                                                                                   |
| L 14                                                                                                                                                                                                                                                                                                  |                                                        | ownship<br>23–S<br>ill <sup>14</sup> Cor | Range<br>27–E<br>solidation Cod                                 | Lot Idn<br>—                                               | Feet (rom<br>1628'<br>r No. | the North/South line                                                                        | Feet from the 233'  | East/West | ine County<br>EDDY                                                                                   |