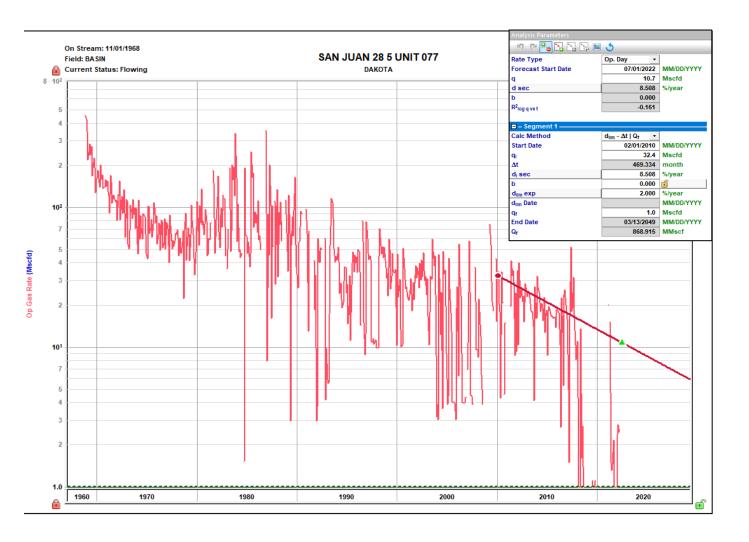

| Celle the Decopy to Appropriate District: 33 2                                                                                                                                                                                                                                                                                                                                                                                                                                                                                                                                                                                                                                                                                                                                                                                                                                                                                                                                                                                                                                                                                                                                                                                                                                                                                                                                                                                                                                                                                                                                                                                                                                                                                                                                                                                                                                                                                                                                                                                                                                                                                 | State of New Me                               | exico                  |                          | Form C-103 of             |
|--------------------------------------------------------------------------------------------------------------------------------------------------------------------------------------------------------------------------------------------------------------------------------------------------------------------------------------------------------------------------------------------------------------------------------------------------------------------------------------------------------------------------------------------------------------------------------------------------------------------------------------------------------------------------------------------------------------------------------------------------------------------------------------------------------------------------------------------------------------------------------------------------------------------------------------------------------------------------------------------------------------------------------------------------------------------------------------------------------------------------------------------------------------------------------------------------------------------------------------------------------------------------------------------------------------------------------------------------------------------------------------------------------------------------------------------------------------------------------------------------------------------------------------------------------------------------------------------------------------------------------------------------------------------------------------------------------------------------------------------------------------------------------------------------------------------------------------------------------------------------------------------------------------------------------------------------------------------------------------------------------------------------------------------------------------------------------------------------------------------------------|-----------------------------------------------|------------------------|--------------------------|---------------------------|
| Office<br>District I – (575) 393-6161                                                                                                                                                                                                                                                                                                                                                                                                                                                                                                                                                                                                                                                                                                                                                                                                                                                                                                                                                                                                                                                                                                                                                                                                                                                                                                                                                                                                                                                                                                                                                                                                                                                                                                                                                                                                                                                                                                                                                                                                                                                                                          | Energy, Minerals and Natu                     |                        |                          | Revised July 18, 2013     |
| 1625 N. French Dr., Hobbs, NM 88240                                                                                                                                                                                                                                                                                                                                                                                                                                                                                                                                                                                                                                                                                                                                                                                                                                                                                                                                                                                                                                                                                                                                                                                                                                                                                                                                                                                                                                                                                                                                                                                                                                                                                                                                                                                                                                                                                                                                                                                                                                                                                            |                                               | V                      | VELL API NO.             |                           |
| <u>District II</u> – (575) 748-1283<br>811 S. First St., Artesia, NM 88210                                                                                                                                                                                                                                                                                                                                                                                                                                                                                                                                                                                                                                                                                                                                                                                                                                                                                                                                                                                                                                                                                                                                                                                                                                                                                                                                                                                                                                                                                                                                                                                                                                                                                                                                                                                                                                                                                                                                                                                                                                                     | OIL CONSERVATION                              | DIVISION               |                          | 9-20106                   |
| <u>District III</u> – (505) 334-6178                                                                                                                                                                                                                                                                                                                                                                                                                                                                                                                                                                                                                                                                                                                                                                                                                                                                                                                                                                                                                                                                                                                                                                                                                                                                                                                                                                                                                                                                                                                                                                                                                                                                                                                                                                                                                                                                                                                                                                                                                                                                                           | 1220 South St. Fran                           | ncis Dr.               | . Indicate Type of STATE | Lease<br>FEE              |
| 1000 Rio Brazos Rd., Aztec, NM 87410                                                                                                                                                                                                                                                                                                                                                                                                                                                                                                                                                                                                                                                                                                                                                                                                                                                                                                                                                                                                                                                                                                                                                                                                                                                                                                                                                                                                                                                                                                                                                                                                                                                                                                                                                                                                                                                                                                                                                                                                                                                                                           | Santa Fe, NM 87                               | 7505                   | 5 State Oil & Gas I      |                           |
| <u>District IV</u> – (505) 476-3460<br>1220 S. St. Francis Dr., Santa Fe, NM                                                                                                                                                                                                                                                                                                                                                                                                                                                                                                                                                                                                                                                                                                                                                                                                                                                                                                                                                                                                                                                                                                                                                                                                                                                                                                                                                                                                                                                                                                                                                                                                                                                                                                                                                                                                                                                                                                                                                                                                                                                   |                                               | 0                      |                          | NMSF079520                |
| 87505                                                                                                                                                                                                                                                                                                                                                                                                                                                                                                                                                                                                                                                                                                                                                                                                                                                                                                                                                                                                                                                                                                                                                                                                                                                                                                                                                                                                                                                                                                                                                                                                                                                                                                                                                                                                                                                                                                                                                                                                                                                                                                                          |                                               |                        |                          |                           |
|                                                                                                                                                                                                                                                                                                                                                                                                                                                                                                                                                                                                                                                                                                                                                                                                                                                                                                                                                                                                                                                                                                                                                                                                                                                                                                                                                                                                                                                                                                                                                                                                                                                                                                                                                                                                                                                                                                                                                                                                                                                                                                                                | CES AND REPORTS ON WELLS                      |                        | . Lease Name or U        | nit Agreement Name        |
| (DO NOT USE THIS FORM FOR PROPOS.) DIFFERENT RESERVOIR. USE "APPLIC.                                                                                                                                                                                                                                                                                                                                                                                                                                                                                                                                                                                                                                                                                                                                                                                                                                                                                                                                                                                                                                                                                                                                                                                                                                                                                                                                                                                                                                                                                                                                                                                                                                                                                                                                                                                                                                                                                                                                                                                                                                                           |                                               |                        | G . T                    | 20.511.1                  |
| PROPOSALS.)                                                                                                                                                                                                                                                                                                                                                                                                                                                                                                                                                                                                                                                                                                                                                                                                                                                                                                                                                                                                                                                                                                                                                                                                                                                                                                                                                                                                                                                                                                                                                                                                                                                                                                                                                                                                                                                                                                                                                                                                                                                                                                                    | THOW TORTERIME (FORME 101) TO                 |                        |                          | n 28-5 Unit               |
|                                                                                                                                                                                                                                                                                                                                                                                                                                                                                                                                                                                                                                                                                                                                                                                                                                                                                                                                                                                                                                                                                                                                                                                                                                                                                                                                                                                                                                                                                                                                                                                                                                                                                                                                                                                                                                                                                                                                                                                                                                                                                                                                | Gas Well 🛛 Other                              |                        | . Well Number 77         |                           |
| 2. Name of Operator                                                                                                                                                                                                                                                                                                                                                                                                                                                                                                                                                                                                                                                                                                                                                                                                                                                                                                                                                                                                                                                                                                                                                                                                                                                                                                                                                                                                                                                                                                                                                                                                                                                                                                                                                                                                                                                                                                                                                                                                                                                                                                            |                                               | 9                      | . OGRID Number           |                           |
| Hilcorp Energy Company                                                                                                                                                                                                                                                                                                                                                                                                                                                                                                                                                                                                                                                                                                                                                                                                                                                                                                                                                                                                                                                                                                                                                                                                                                                                                                                                                                                                                                                                                                                                                                                                                                                                                                                                                                                                                                                                                                                                                                                                                                                                                                         |                                               |                        |                          | 2171                      |
| 3. Address of Operator                                                                                                                                                                                                                                                                                                                                                                                                                                                                                                                                                                                                                                                                                                                                                                                                                                                                                                                                                                                                                                                                                                                                                                                                                                                                                                                                                                                                                                                                                                                                                                                                                                                                                                                                                                                                                                                                                                                                                                                                                                                                                                         | F 07410                                       | 1                      | 0. Pool name or W        |                           |
| 382 Road 3100, Aztec, NM                                                                                                                                                                                                                                                                                                                                                                                                                                                                                                                                                                                                                                                                                                                                                                                                                                                                                                                                                                                                                                                                                                                                                                                                                                                                                                                                                                                                                                                                                                                                                                                                                                                                                                                                                                                                                                                                                                                                                                                                                                                                                                       | 1 8/410                                       |                        | Blanco Mesavero          | de / Basin Dakota         |
| 4. Well Location                                                                                                                                                                                                                                                                                                                                                                                                                                                                                                                                                                                                                                                                                                                                                                                                                                                                                                                                                                                                                                                                                                                                                                                                                                                                                                                                                                                                                                                                                                                                                                                                                                                                                                                                                                                                                                                                                                                                                                                                                                                                                                               |                                               |                        |                          |                           |
| Unit Letter <u>H</u> : <u>1820</u> f                                                                                                                                                                                                                                                                                                                                                                                                                                                                                                                                                                                                                                                                                                                                                                                                                                                                                                                                                                                                                                                                                                                                                                                                                                                                                                                                                                                                                                                                                                                                                                                                                                                                                                                                                                                                                                                                                                                                                                                                                                                                                           | feet from the <u>North</u> line and <u>10</u> | 70 feet from the East  | <u>line</u>              |                           |
| Section 27 Tov                                                                                                                                                                                                                                                                                                                                                                                                                                                                                                                                                                                                                                                                                                                                                                                                                                                                                                                                                                                                                                                                                                                                                                                                                                                                                                                                                                                                                                                                                                                                                                                                                                                                                                                                                                                                                                                                                                                                                                                                                                                                                                                 | wnship 28N Range 5W                           | NMPM                   | County Rio A             | rriba                     |
|                                                                                                                                                                                                                                                                                                                                                                                                                                                                                                                                                                                                                                                                                                                                                                                                                                                                                                                                                                                                                                                                                                                                                                                                                                                                                                                                                                                                                                                                                                                                                                                                                                                                                                                                                                                                                                                                                                                                                                                                                                                                                                                                | 11. Elevation (Show whether DR,               | RKB, RT, GR, etc.)     |                          |                           |
|                                                                                                                                                                                                                                                                                                                                                                                                                                                                                                                                                                                                                                                                                                                                                                                                                                                                                                                                                                                                                                                                                                                                                                                                                                                                                                                                                                                                                                                                                                                                                                                                                                                                                                                                                                                                                                                                                                                                                                                                                                                                                                                                | 7012'                                         | GL                     |                          |                           |
|                                                                                                                                                                                                                                                                                                                                                                                                                                                                                                                                                                                                                                                                                                                                                                                                                                                                                                                                                                                                                                                                                                                                                                                                                                                                                                                                                                                                                                                                                                                                                                                                                                                                                                                                                                                                                                                                                                                                                                                                                                                                                                                                |                                               |                        |                          |                           |
| 12. Check A                                                                                                                                                                                                                                                                                                                                                                                                                                                                                                                                                                                                                                                                                                                                                                                                                                                                                                                                                                                                                                                                                                                                                                                                                                                                                                                                                                                                                                                                                                                                                                                                                                                                                                                                                                                                                                                                                                                                                                                                                                                                                                                    | ppropriate Box to Indicate N                  | ature of Notice, Re    | eport or Other D         | ata                       |
| NOTICE OF IN                                                                                                                                                                                                                                                                                                                                                                                                                                                                                                                                                                                                                                                                                                                                                                                                                                                                                                                                                                                                                                                                                                                                                                                                                                                                                                                                                                                                                                                                                                                                                                                                                                                                                                                                                                                                                                                                                                                                                                                                                                                                                                                   | TENITION TO                                   | 0,100                  | OUENT DED                |                           |
| NOTICE OF IN                                                                                                                                                                                                                                                                                                                                                                                                                                                                                                                                                                                                                                                                                                                                                                                                                                                                                                                                                                                                                                                                                                                                                                                                                                                                                                                                                                                                                                                                                                                                                                                                                                                                                                                                                                                                                                                                                                                                                                                                                                                                                                                   |                                               |                        | EQUENT REPO              |                           |
| PERFORM REMEDIAL WORK                                                                                                                                                                                                                                                                                                                                                                                                                                                                                                                                                                                                                                                                                                                                                                                                                                                                                                                                                                                                                                                                                                                                                                                                                                                                                                                                                                                                                                                                                                                                                                                                                                                                                                                                                                                                                                                                                                                                                                                                                                                                                                          | PLUG AND ABANDON                              | REMEDIAL WORK          |                          | LTERING CASING            |
| TEMPORARILY ABANDON   DIVINION DATE:  TEMPORARILY ABANDON   TEMPORARIL ABA | CHANGE PLANS                                  | COMMENCE DRILLI        | <del></del>              | AND A                     |
| PULL OR ALTER CASING                                                                                                                                                                                                                                                                                                                                                                                                                                                                                                                                                                                                                                                                                                                                                                                                                                                                                                                                                                                                                                                                                                                                                                                                                                                                                                                                                                                                                                                                                                                                                                                                                                                                                                                                                                                                                                                                                                                                                                                                                                                                                                           | MULTIPLE COMPL                                | CASING/CEMENT J        | ОВ 📙                     |                           |
| DOWNHOLE COMMINGLE                                                                                                                                                                                                                                                                                                                                                                                                                                                                                                                                                                                                                                                                                                                                                                                                                                                                                                                                                                                                                                                                                                                                                                                                                                                                                                                                                                                                                                                                                                                                                                                                                                                                                                                                                                                                                                                                                                                                                                                                                                                                                                             |                                               |                        |                          |                           |
| CLOSED-LOOP SYSTEM  OTHER:                                                                                                                                                                                                                                                                                                                                                                                                                                                                                                                                                                                                                                                                                                                                                                                                                                                                                                                                                                                                                                                                                                                                                                                                                                                                                                                                                                                                                                                                                                                                                                                                                                                                                                                                                                                                                                                                                                                                                                                                                                                                                                     |                                               | OTHER:                 |                          |                           |
|                                                                                                                                                                                                                                                                                                                                                                                                                                                                                                                                                                                                                                                                                                                                                                                                                                                                                                                                                                                                                                                                                                                                                                                                                                                                                                                                                                                                                                                                                                                                                                                                                                                                                                                                                                                                                                                                                                                                                                                                                                                                                                                                | eted operations. (Clearly state all p         |                        | ive pertinent dates      | including estimated date  |
|                                                                                                                                                                                                                                                                                                                                                                                                                                                                                                                                                                                                                                                                                                                                                                                                                                                                                                                                                                                                                                                                                                                                                                                                                                                                                                                                                                                                                                                                                                                                                                                                                                                                                                                                                                                                                                                                                                                                                                                                                                                                                                                                | rk). SEE RULE 19.15.7.14 NMAC                 |                        |                          |                           |
| proposed completion or reco                                                                                                                                                                                                                                                                                                                                                                                                                                                                                                                                                                                                                                                                                                                                                                                                                                                                                                                                                                                                                                                                                                                                                                                                                                                                                                                                                                                                                                                                                                                                                                                                                                                                                                                                                                                                                                                                                                                                                                                                                                                                                                    |                                               | or remaining comp.     | 1100001                  | ioor <b>o ung</b> ruin or |
| 1 1                                                                                                                                                                                                                                                                                                                                                                                                                                                                                                                                                                                                                                                                                                                                                                                                                                                                                                                                                                                                                                                                                                                                                                                                                                                                                                                                                                                                                                                                                                                                                                                                                                                                                                                                                                                                                                                                                                                                                                                                                                                                                                                            | 1                                             |                        |                          |                           |
| It is intended to recomplete the subject                                                                                                                                                                                                                                                                                                                                                                                                                                                                                                                                                                                                                                                                                                                                                                                                                                                                                                                                                                                                                                                                                                                                                                                                                                                                                                                                                                                                                                                                                                                                                                                                                                                                                                                                                                                                                                                                                                                                                                                                                                                                                       |                                               |                        |                          |                           |
| (pool 71599) with the Mesaverde. The                                                                                                                                                                                                                                                                                                                                                                                                                                                                                                                                                                                                                                                                                                                                                                                                                                                                                                                                                                                                                                                                                                                                                                                                                                                                                                                                                                                                                                                                                                                                                                                                                                                                                                                                                                                                                                                                                                                                                                                                                                                                                           |                                               |                        |                          |                           |
| allocation methodology. Comminglin                                                                                                                                                                                                                                                                                                                                                                                                                                                                                                                                                                                                                                                                                                                                                                                                                                                                                                                                                                                                                                                                                                                                                                                                                                                                                                                                                                                                                                                                                                                                                                                                                                                                                                                                                                                                                                                                                                                                                                                                                                                                                             | g will not reduce the value of the p          | production. The Burea  | u of Land Manager        | ment has been notified    |
| in writing of this application.                                                                                                                                                                                                                                                                                                                                                                                                                                                                                                                                                                                                                                                                                                                                                                                                                                                                                                                                                                                                                                                                                                                                                                                                                                                                                                                                                                                                                                                                                                                                                                                                                                                                                                                                                                                                                                                                                                                                                                                                                                                                                                |                                               |                        |                          |                           |
|                                                                                                                                                                                                                                                                                                                                                                                                                                                                                                                                                                                                                                                                                                                                                                                                                                                                                                                                                                                                                                                                                                                                                                                                                                                                                                                                                                                                                                                                                                                                                                                                                                                                                                                                                                                                                                                                                                                                                                                                                                                                                                                                |                                               |                        |                          |                           |
| Proposed perforations are: MV - 460                                                                                                                                                                                                                                                                                                                                                                                                                                                                                                                                                                                                                                                                                                                                                                                                                                                                                                                                                                                                                                                                                                                                                                                                                                                                                                                                                                                                                                                                                                                                                                                                                                                                                                                                                                                                                                                                                                                                                                                                                                                                                            | 0' - 6198'; DK - 8124' - 8335' <b>T</b>       | These perforations are | e in TVD.                |                           |
| As referenced in Order #D 10005 in                                                                                                                                                                                                                                                                                                                                                                                                                                                                                                                                                                                                                                                                                                                                                                                                                                                                                                                                                                                                                                                                                                                                                                                                                                                                                                                                                                                                                                                                                                                                                                                                                                                                                                                                                                                                                                                                                                                                                                                                                                                                                             |                                               |                        |                          |                           |
| As referenced in Order # R- 10695 in                                                                                                                                                                                                                                                                                                                                                                                                                                                                                                                                                                                                                                                                                                                                                                                                                                                                                                                                                                                                                                                                                                                                                                                                                                                                                                                                                                                                                                                                                                                                                                                                                                                                                                                                                                                                                                                                                                                                                                                                                                                                                           | terest owners were not re-notified.           |                        |                          |                           |
|                                                                                                                                                                                                                                                                                                                                                                                                                                                                                                                                                                                                                                                                                                                                                                                                                                                                                                                                                                                                                                                                                                                                                                                                                                                                                                                                                                                                                                                                                                                                                                                                                                                                                                                                                                                                                                                                                                                                                                                                                                                                                                                                |                                               |                        |                          | ٦                         |
| Spud Date:                                                                                                                                                                                                                                                                                                                                                                                                                                                                                                                                                                                                                                                                                                                                                                                                                                                                                                                                                                                                                                                                                                                                                                                                                                                                                                                                                                                                                                                                                                                                                                                                                                                                                                                                                                                                                                                                                                                                                                                                                                                                                                                     | Rig Release Da                                | nte:                   |                          |                           |
|                                                                                                                                                                                                                                                                                                                                                                                                                                                                                                                                                                                                                                                                                                                                                                                                                                                                                                                                                                                                                                                                                                                                                                                                                                                                                                                                                                                                                                                                                                                                                                                                                                                                                                                                                                                                                                                                                                                                                                                                                                                                                                                                |                                               |                        |                          |                           |
|                                                                                                                                                                                                                                                                                                                                                                                                                                                                                                                                                                                                                                                                                                                                                                                                                                                                                                                                                                                                                                                                                                                                                                                                                                                                                                                                                                                                                                                                                                                                                                                                                                                                                                                                                                                                                                                                                                                                                                                                                                                                                                                                |                                               |                        |                          |                           |
| I hereby certify that the information a                                                                                                                                                                                                                                                                                                                                                                                                                                                                                                                                                                                                                                                                                                                                                                                                                                                                                                                                                                                                                                                                                                                                                                                                                                                                                                                                                                                                                                                                                                                                                                                                                                                                                                                                                                                                                                                                                                                                                                                                                                                                                        | shove is true and complete to the he          | set of my knowledge a  | nd baliaf                |                           |
| Thereby certify that the information a                                                                                                                                                                                                                                                                                                                                                                                                                                                                                                                                                                                                                                                                                                                                                                                                                                                                                                                                                                                                                                                                                                                                                                                                                                                                                                                                                                                                                                                                                                                                                                                                                                                                                                                                                                                                                                                                                                                                                                                                                                                                                         | bove is true and complete to the be           | est of my knowledge at | nu ochci.                |                           |
|                                                                                                                                                                                                                                                                                                                                                                                                                                                                                                                                                                                                                                                                                                                                                                                                                                                                                                                                                                                                                                                                                                                                                                                                                                                                                                                                                                                                                                                                                                                                                                                                                                                                                                                                                                                                                                                                                                                                                                                                                                                                                                                                |                                               |                        |                          |                           |
| SIGNATUREKandis Rolai                                                                                                                                                                                                                                                                                                                                                                                                                                                                                                                                                                                                                                                                                                                                                                                                                                                                                                                                                                                                                                                                                                                                                                                                                                                                                                                                                                                                                                                                                                                                                                                                                                                                                                                                                                                                                                                                                                                                                                                                                                                                                                          | nd TITLE: Operation                           | ns/Regulatory Technic  | ian-Sr. DATE             | 5/9/2022                  |
|                                                                                                                                                                                                                                                                                                                                                                                                                                                                                                                                                                                                                                                                                                                                                                                                                                                                                                                                                                                                                                                                                                                                                                                                                                                                                                                                                                                                                                                                                                                                                                                                                                                                                                                                                                                                                                                                                                                                                                                                                                                                                                                                |                                               |                        |                          |                           |
| Type or print name Kandis Roland                                                                                                                                                                                                                                                                                                                                                                                                                                                                                                                                                                                                                                                                                                                                                                                                                                                                                                                                                                                                                                                                                                                                                                                                                                                                                                                                                                                                                                                                                                                                                                                                                                                                                                                                                                                                                                                                                                                                                                                                                                                                                               | E-mail address                                | : kroland@hilcorp.co   | mPHONE:                  | 713-757-5246              |
| For State Use Only                                                                                                                                                                                                                                                                                                                                                                                                                                                                                                                                                                                                                                                                                                                                                                                                                                                                                                                                                                                                                                                                                                                                                                                                                                                                                                                                                                                                                                                                                                                                                                                                                                                                                                                                                                                                                                                                                                                                                                                                                                                                                                             |                                               |                        | <u> </u>                 |                           |
|                                                                                                                                                                                                                                                                                                                                                                                                                                                                                                                                                                                                                                                                                                                                                                                                                                                                                                                                                                                                                                                                                                                                                                                                                                                                                                                                                                                                                                                                                                                                                                                                                                                                                                                                                                                                                                                                                                                                                                                                                                                                                                                                | W 10 Defect                                   | oum Engineer           |                          | 06/40/2022                |
|                                                                                                                                                                                                                                                                                                                                                                                                                                                                                                                                                                                                                                                                                                                                                                                                                                                                                                                                                                                                                                                                                                                                                                                                                                                                                                                                                                                                                                                                                                                                                                                                                                                                                                                                                                                                                                                                                                                                                                                                                                                                                                                                | Mollure TITLE Petrole                         | eum Engineer           | DATE                     | 9 06/10/2022              |
| Conditions of Approval (if any):                                                                                                                                                                                                                                                                                                                                                                                                                                                                                                                                                                                                                                                                                                                                                                                                                                                                                                                                                                                                                                                                                                                                                                                                                                                                                                                                                                                                                                                                                                                                                                                                                                                                                                                                                                                                                                                                                                                                                                                                                                                                                               |                                               | =                      |                          |                           |
| <ul> <li>If the expected allocation</li> </ul>                                                                                                                                                                                                                                                                                                                                                                                                                                                                                                                                                                                                                                                                                                                                                                                                                                                                                                                                                                                                                                                                                                                                                                                                                                                                                                                                                                                                                                                                                                                                                                                                                                                                                                                                                                                                                                                                                                                                                                                                                                                                                 | changes, then the Operator shall s            | ubmit a Form C-103 to  | the OCD Engineer         | ring Rureau with the      |