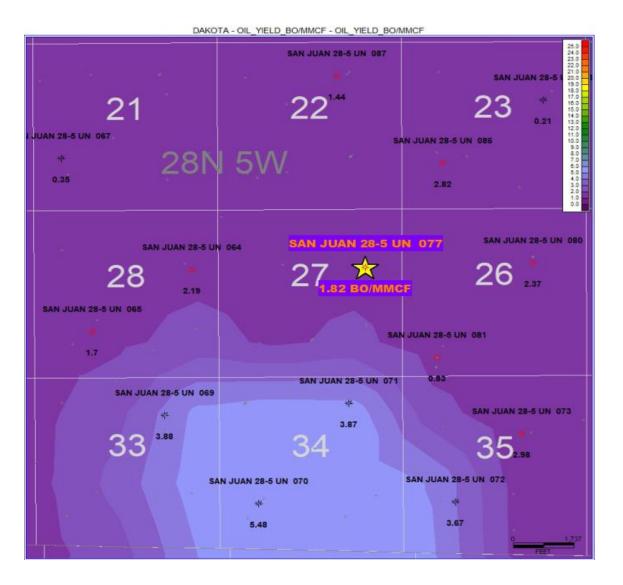

| Celle the Decopy to Appropriate District: 33 2                                                                                                                                                                                                                                                                                                                                                                                                                                                                                                                                                                                                                                                                                                                                                                                                                                                                                                                                                                                                                                                                                                                                                                                                                                                                                                                                                                                                                                                                                                                                                                                                                                                                                                                                                                                                                                                                                                                                                                                                                                                                                 | State of New Me                               | exico                  |                          | Form C-103 of             |
|--------------------------------------------------------------------------------------------------------------------------------------------------------------------------------------------------------------------------------------------------------------------------------------------------------------------------------------------------------------------------------------------------------------------------------------------------------------------------------------------------------------------------------------------------------------------------------------------------------------------------------------------------------------------------------------------------------------------------------------------------------------------------------------------------------------------------------------------------------------------------------------------------------------------------------------------------------------------------------------------------------------------------------------------------------------------------------------------------------------------------------------------------------------------------------------------------------------------------------------------------------------------------------------------------------------------------------------------------------------------------------------------------------------------------------------------------------------------------------------------------------------------------------------------------------------------------------------------------------------------------------------------------------------------------------------------------------------------------------------------------------------------------------------------------------------------------------------------------------------------------------------------------------------------------------------------------------------------------------------------------------------------------------------------------------------------------------------------------------------------------------|-----------------------------------------------|------------------------|--------------------------|---------------------------|
| Office<br>District I – (575) 393-6161                                                                                                                                                                                                                                                                                                                                                                                                                                                                                                                                                                                                                                                                                                                                                                                                                                                                                                                                                                                                                                                                                                                                                                                                                                                                                                                                                                                                                                                                                                                                                                                                                                                                                                                                                                                                                                                                                                                                                                                                                                                                                          | Energy, Minerals and Natu                     |                        |                          | Revised July 18, 2013     |
| 1625 N. French Dr., Hobbs, NM 88240                                                                                                                                                                                                                                                                                                                                                                                                                                                                                                                                                                                                                                                                                                                                                                                                                                                                                                                                                                                                                                                                                                                                                                                                                                                                                                                                                                                                                                                                                                                                                                                                                                                                                                                                                                                                                                                                                                                                                                                                                                                                                            |                                               | V                      | VELL API NO.             |                           |
| <u>District II</u> – (575) 748-1283<br>811 S. First St., Artesia, NM 88210                                                                                                                                                                                                                                                                                                                                                                                                                                                                                                                                                                                                                                                                                                                                                                                                                                                                                                                                                                                                                                                                                                                                                                                                                                                                                                                                                                                                                                                                                                                                                                                                                                                                                                                                                                                                                                                                                                                                                                                                                                                     | OIL CONSERVATION                              | DIVISION               |                          | 9-20106                   |
| <u>District III</u> – (505) 334-6178                                                                                                                                                                                                                                                                                                                                                                                                                                                                                                                                                                                                                                                                                                                                                                                                                                                                                                                                                                                                                                                                                                                                                                                                                                                                                                                                                                                                                                                                                                                                                                                                                                                                                                                                                                                                                                                                                                                                                                                                                                                                                           | 1220 South St. Fran                           | ncis Dr.               | . Indicate Type of STATE | Lease<br>FEE              |
| 1000 Rio Brazos Rd., Aztec, NM 87410                                                                                                                                                                                                                                                                                                                                                                                                                                                                                                                                                                                                                                                                                                                                                                                                                                                                                                                                                                                                                                                                                                                                                                                                                                                                                                                                                                                                                                                                                                                                                                                                                                                                                                                                                                                                                                                                                                                                                                                                                                                                                           | Santa Fe, NM 87                               | 7505                   | 5 State Oil & Gas I      |                           |
| <u>District IV</u> – (505) 476-3460<br>1220 S. St. Francis Dr., Santa Fe, NM                                                                                                                                                                                                                                                                                                                                                                                                                                                                                                                                                                                                                                                                                                                                                                                                                                                                                                                                                                                                                                                                                                                                                                                                                                                                                                                                                                                                                                                                                                                                                                                                                                                                                                                                                                                                                                                                                                                                                                                                                                                   |                                               | 0                      |                          | NMSF079520                |
| 87505                                                                                                                                                                                                                                                                                                                                                                                                                                                                                                                                                                                                                                                                                                                                                                                                                                                                                                                                                                                                                                                                                                                                                                                                                                                                                                                                                                                                                                                                                                                                                                                                                                                                                                                                                                                                                                                                                                                                                                                                                                                                                                                          |                                               |                        |                          |                           |
|                                                                                                                                                                                                                                                                                                                                                                                                                                                                                                                                                                                                                                                                                                                                                                                                                                                                                                                                                                                                                                                                                                                                                                                                                                                                                                                                                                                                                                                                                                                                                                                                                                                                                                                                                                                                                                                                                                                                                                                                                                                                                                                                | CES AND REPORTS ON WELLS                      |                        | . Lease Name or U        | nit Agreement Name        |
| (DO NOT USE THIS FORM FOR PROPOS.) DIFFERENT RESERVOIR. USE "APPLIC.                                                                                                                                                                                                                                                                                                                                                                                                                                                                                                                                                                                                                                                                                                                                                                                                                                                                                                                                                                                                                                                                                                                                                                                                                                                                                                                                                                                                                                                                                                                                                                                                                                                                                                                                                                                                                                                                                                                                                                                                                                                           |                                               |                        | G . T                    | 20.511.1                  |
| PROPOSALS.)                                                                                                                                                                                                                                                                                                                                                                                                                                                                                                                                                                                                                                                                                                                                                                                                                                                                                                                                                                                                                                                                                                                                                                                                                                                                                                                                                                                                                                                                                                                                                                                                                                                                                                                                                                                                                                                                                                                                                                                                                                                                                                                    | THOW TORTERIME (FORME 101) TO                 |                        |                          | n 28-5 Unit               |
|                                                                                                                                                                                                                                                                                                                                                                                                                                                                                                                                                                                                                                                                                                                                                                                                                                                                                                                                                                                                                                                                                                                                                                                                                                                                                                                                                                                                                                                                                                                                                                                                                                                                                                                                                                                                                                                                                                                                                                                                                                                                                                                                | Gas Well 🛛 Other                              |                        | . Well Number 77         |                           |
| 2. Name of Operator                                                                                                                                                                                                                                                                                                                                                                                                                                                                                                                                                                                                                                                                                                                                                                                                                                                                                                                                                                                                                                                                                                                                                                                                                                                                                                                                                                                                                                                                                                                                                                                                                                                                                                                                                                                                                                                                                                                                                                                                                                                                                                            |                                               | 9                      | . OGRID Number           |                           |
| Hilcorp Energy Company                                                                                                                                                                                                                                                                                                                                                                                                                                                                                                                                                                                                                                                                                                                                                                                                                                                                                                                                                                                                                                                                                                                                                                                                                                                                                                                                                                                                                                                                                                                                                                                                                                                                                                                                                                                                                                                                                                                                                                                                                                                                                                         |                                               |                        |                          | 2171                      |
| 3. Address of Operator                                                                                                                                                                                                                                                                                                                                                                                                                                                                                                                                                                                                                                                                                                                                                                                                                                                                                                                                                                                                                                                                                                                                                                                                                                                                                                                                                                                                                                                                                                                                                                                                                                                                                                                                                                                                                                                                                                                                                                                                                                                                                                         | F 07410                                       | 1                      | 0. Pool name or W        |                           |
| 382 Road 3100, Aztec, NM                                                                                                                                                                                                                                                                                                                                                                                                                                                                                                                                                                                                                                                                                                                                                                                                                                                                                                                                                                                                                                                                                                                                                                                                                                                                                                                                                                                                                                                                                                                                                                                                                                                                                                                                                                                                                                                                                                                                                                                                                                                                                                       | 1 8/410                                       |                        | Blanco Mesavero          | de / Basin Dakota         |
| 4. Well Location                                                                                                                                                                                                                                                                                                                                                                                                                                                                                                                                                                                                                                                                                                                                                                                                                                                                                                                                                                                                                                                                                                                                                                                                                                                                                                                                                                                                                                                                                                                                                                                                                                                                                                                                                                                                                                                                                                                                                                                                                                                                                                               |                                               |                        |                          |                           |
| Unit Letter <u>H</u> : <u>1820</u> f                                                                                                                                                                                                                                                                                                                                                                                                                                                                                                                                                                                                                                                                                                                                                                                                                                                                                                                                                                                                                                                                                                                                                                                                                                                                                                                                                                                                                                                                                                                                                                                                                                                                                                                                                                                                                                                                                                                                                                                                                                                                                           | feet from the <u>North</u> line and <u>10</u> | 70 feet from the East  | <u>line</u>              |                           |
| Section 27 Tov                                                                                                                                                                                                                                                                                                                                                                                                                                                                                                                                                                                                                                                                                                                                                                                                                                                                                                                                                                                                                                                                                                                                                                                                                                                                                                                                                                                                                                                                                                                                                                                                                                                                                                                                                                                                                                                                                                                                                                                                                                                                                                                 | wnship 28N Range 5W                           | NMPM                   | County Rio A             | rriba                     |
|                                                                                                                                                                                                                                                                                                                                                                                                                                                                                                                                                                                                                                                                                                                                                                                                                                                                                                                                                                                                                                                                                                                                                                                                                                                                                                                                                                                                                                                                                                                                                                                                                                                                                                                                                                                                                                                                                                                                                                                                                                                                                                                                | 11. Elevation (Show whether DR,               | RKB, RT, GR, etc.)     |                          |                           |
|                                                                                                                                                                                                                                                                                                                                                                                                                                                                                                                                                                                                                                                                                                                                                                                                                                                                                                                                                                                                                                                                                                                                                                                                                                                                                                                                                                                                                                                                                                                                                                                                                                                                                                                                                                                                                                                                                                                                                                                                                                                                                                                                | 7012'                                         | GL                     |                          |                           |
|                                                                                                                                                                                                                                                                                                                                                                                                                                                                                                                                                                                                                                                                                                                                                                                                                                                                                                                                                                                                                                                                                                                                                                                                                                                                                                                                                                                                                                                                                                                                                                                                                                                                                                                                                                                                                                                                                                                                                                                                                                                                                                                                |                                               |                        |                          |                           |
| 12. Check A                                                                                                                                                                                                                                                                                                                                                                                                                                                                                                                                                                                                                                                                                                                                                                                                                                                                                                                                                                                                                                                                                                                                                                                                                                                                                                                                                                                                                                                                                                                                                                                                                                                                                                                                                                                                                                                                                                                                                                                                                                                                                                                    | ppropriate Box to Indicate N                  | ature of Notice, Re    | eport or Other D         | ata                       |
| NOTICE OF IN                                                                                                                                                                                                                                                                                                                                                                                                                                                                                                                                                                                                                                                                                                                                                                                                                                                                                                                                                                                                                                                                                                                                                                                                                                                                                                                                                                                                                                                                                                                                                                                                                                                                                                                                                                                                                                                                                                                                                                                                                                                                                                                   | TENITION TO                                   | 0,100                  | OUENT DED                |                           |
| NOTICE OF IN                                                                                                                                                                                                                                                                                                                                                                                                                                                                                                                                                                                                                                                                                                                                                                                                                                                                                                                                                                                                                                                                                                                                                                                                                                                                                                                                                                                                                                                                                                                                                                                                                                                                                                                                                                                                                                                                                                                                                                                                                                                                                                                   |                                               |                        | EQUENT REPO              |                           |
| PERFORM REMEDIAL WORK                                                                                                                                                                                                                                                                                                                                                                                                                                                                                                                                                                                                                                                                                                                                                                                                                                                                                                                                                                                                                                                                                                                                                                                                                                                                                                                                                                                                                                                                                                                                                                                                                                                                                                                                                                                                                                                                                                                                                                                                                                                                                                          | PLUG AND ABANDON                              | REMEDIAL WORK          |                          | LTERING CASING            |
| TEMPORARILY ABANDON   DIVINION DATE:  TEMPORARILY ABANDON   TEMPORARIL ABA | CHANGE PLANS                                  | COMMENCE DRILLI        | <del></del>              | AND A                     |
| PULL OR ALTER CASING                                                                                                                                                                                                                                                                                                                                                                                                                                                                                                                                                                                                                                                                                                                                                                                                                                                                                                                                                                                                                                                                                                                                                                                                                                                                                                                                                                                                                                                                                                                                                                                                                                                                                                                                                                                                                                                                                                                                                                                                                                                                                                           | MULTIPLE COMPL                                | CASING/CEMENT J        | ОВ 📙                     |                           |
| DOWNHOLE COMMINGLE                                                                                                                                                                                                                                                                                                                                                                                                                                                                                                                                                                                                                                                                                                                                                                                                                                                                                                                                                                                                                                                                                                                                                                                                                                                                                                                                                                                                                                                                                                                                                                                                                                                                                                                                                                                                                                                                                                                                                                                                                                                                                                             |                                               |                        |                          |                           |
| CLOSED-LOOP SYSTEM  OTHER:                                                                                                                                                                                                                                                                                                                                                                                                                                                                                                                                                                                                                                                                                                                                                                                                                                                                                                                                                                                                                                                                                                                                                                                                                                                                                                                                                                                                                                                                                                                                                                                                                                                                                                                                                                                                                                                                                                                                                                                                                                                                                                     |                                               | OTHER:                 |                          |                           |
|                                                                                                                                                                                                                                                                                                                                                                                                                                                                                                                                                                                                                                                                                                                                                                                                                                                                                                                                                                                                                                                                                                                                                                                                                                                                                                                                                                                                                                                                                                                                                                                                                                                                                                                                                                                                                                                                                                                                                                                                                                                                                                                                | eted operations. (Clearly state all p         |                        | ive pertinent dates      | including estimated date  |
|                                                                                                                                                                                                                                                                                                                                                                                                                                                                                                                                                                                                                                                                                                                                                                                                                                                                                                                                                                                                                                                                                                                                                                                                                                                                                                                                                                                                                                                                                                                                                                                                                                                                                                                                                                                                                                                                                                                                                                                                                                                                                                                                | rk). SEE RULE 19.15.7.14 NMAC                 |                        |                          |                           |
| proposed completion or reco                                                                                                                                                                                                                                                                                                                                                                                                                                                                                                                                                                                                                                                                                                                                                                                                                                                                                                                                                                                                                                                                                                                                                                                                                                                                                                                                                                                                                                                                                                                                                                                                                                                                                                                                                                                                                                                                                                                                                                                                                                                                                                    |                                               | or remaining comp.     | 1100001                  | ioor <b>o ung</b> ruin or |
| 1 1                                                                                                                                                                                                                                                                                                                                                                                                                                                                                                                                                                                                                                                                                                                                                                                                                                                                                                                                                                                                                                                                                                                                                                                                                                                                                                                                                                                                                                                                                                                                                                                                                                                                                                                                                                                                                                                                                                                                                                                                                                                                                                                            | 1                                             |                        |                          |                           |
| It is intended to recomplete the subject                                                                                                                                                                                                                                                                                                                                                                                                                                                                                                                                                                                                                                                                                                                                                                                                                                                                                                                                                                                                                                                                                                                                                                                                                                                                                                                                                                                                                                                                                                                                                                                                                                                                                                                                                                                                                                                                                                                                                                                                                                                                                       |                                               |                        |                          |                           |
| (pool 71599) with the Mesaverde. The                                                                                                                                                                                                                                                                                                                                                                                                                                                                                                                                                                                                                                                                                                                                                                                                                                                                                                                                                                                                                                                                                                                                                                                                                                                                                                                                                                                                                                                                                                                                                                                                                                                                                                                                                                                                                                                                                                                                                                                                                                                                                           |                                               |                        |                          |                           |
| allocation methodology. Comminglin                                                                                                                                                                                                                                                                                                                                                                                                                                                                                                                                                                                                                                                                                                                                                                                                                                                                                                                                                                                                                                                                                                                                                                                                                                                                                                                                                                                                                                                                                                                                                                                                                                                                                                                                                                                                                                                                                                                                                                                                                                                                                             | g will not reduce the value of the p          | production. The Burea  | u of Land Manager        | ment has been notified    |
| in writing of this application.                                                                                                                                                                                                                                                                                                                                                                                                                                                                                                                                                                                                                                                                                                                                                                                                                                                                                                                                                                                                                                                                                                                                                                                                                                                                                                                                                                                                                                                                                                                                                                                                                                                                                                                                                                                                                                                                                                                                                                                                                                                                                                |                                               |                        |                          |                           |
|                                                                                                                                                                                                                                                                                                                                                                                                                                                                                                                                                                                                                                                                                                                                                                                                                                                                                                                                                                                                                                                                                                                                                                                                                                                                                                                                                                                                                                                                                                                                                                                                                                                                                                                                                                                                                                                                                                                                                                                                                                                                                                                                |                                               |                        |                          |                           |
| Proposed perforations are: MV - 460                                                                                                                                                                                                                                                                                                                                                                                                                                                                                                                                                                                                                                                                                                                                                                                                                                                                                                                                                                                                                                                                                                                                                                                                                                                                                                                                                                                                                                                                                                                                                                                                                                                                                                                                                                                                                                                                                                                                                                                                                                                                                            | 0' - 6198'; DK - 8124' - 8335' <b>T</b>       | These perforations are | e in TVD.                |                           |
| As referenced in Order #D 10005 in                                                                                                                                                                                                                                                                                                                                                                                                                                                                                                                                                                                                                                                                                                                                                                                                                                                                                                                                                                                                                                                                                                                                                                                                                                                                                                                                                                                                                                                                                                                                                                                                                                                                                                                                                                                                                                                                                                                                                                                                                                                                                             |                                               |                        |                          |                           |
| As referenced in Order # R- 10695 in                                                                                                                                                                                                                                                                                                                                                                                                                                                                                                                                                                                                                                                                                                                                                                                                                                                                                                                                                                                                                                                                                                                                                                                                                                                                                                                                                                                                                                                                                                                                                                                                                                                                                                                                                                                                                                                                                                                                                                                                                                                                                           | terest owners were not re-notified.           |                        |                          |                           |
|                                                                                                                                                                                                                                                                                                                                                                                                                                                                                                                                                                                                                                                                                                                                                                                                                                                                                                                                                                                                                                                                                                                                                                                                                                                                                                                                                                                                                                                                                                                                                                                                                                                                                                                                                                                                                                                                                                                                                                                                                                                                                                                                |                                               |                        |                          | ٦                         |
| Spud Date:                                                                                                                                                                                                                                                                                                                                                                                                                                                                                                                                                                                                                                                                                                                                                                                                                                                                                                                                                                                                                                                                                                                                                                                                                                                                                                                                                                                                                                                                                                                                                                                                                                                                                                                                                                                                                                                                                                                                                                                                                                                                                                                     | Rig Release Da                                | nte:                   |                          |                           |
|                                                                                                                                                                                                                                                                                                                                                                                                                                                                                                                                                                                                                                                                                                                                                                                                                                                                                                                                                                                                                                                                                                                                                                                                                                                                                                                                                                                                                                                                                                                                                                                                                                                                                                                                                                                                                                                                                                                                                                                                                                                                                                                                |                                               |                        |                          |                           |
|                                                                                                                                                                                                                                                                                                                                                                                                                                                                                                                                                                                                                                                                                                                                                                                                                                                                                                                                                                                                                                                                                                                                                                                                                                                                                                                                                                                                                                                                                                                                                                                                                                                                                                                                                                                                                                                                                                                                                                                                                                                                                                                                |                                               |                        |                          |                           |
| I hereby certify that the information a                                                                                                                                                                                                                                                                                                                                                                                                                                                                                                                                                                                                                                                                                                                                                                                                                                                                                                                                                                                                                                                                                                                                                                                                                                                                                                                                                                                                                                                                                                                                                                                                                                                                                                                                                                                                                                                                                                                                                                                                                                                                                        | shove is true and complete to the he          | set of my knowledge a  | nd baliaf                |                           |
| Thereby certify that the information a                                                                                                                                                                                                                                                                                                                                                                                                                                                                                                                                                                                                                                                                                                                                                                                                                                                                                                                                                                                                                                                                                                                                                                                                                                                                                                                                                                                                                                                                                                                                                                                                                                                                                                                                                                                                                                                                                                                                                                                                                                                                                         | bove is true and complete to the be           | est of my knowledge at | nu ochci.                |                           |
|                                                                                                                                                                                                                                                                                                                                                                                                                                                                                                                                                                                                                                                                                                                                                                                                                                                                                                                                                                                                                                                                                                                                                                                                                                                                                                                                                                                                                                                                                                                                                                                                                                                                                                                                                                                                                                                                                                                                                                                                                                                                                                                                |                                               |                        |                          |                           |
| SIGNATUREKandis Rolai                                                                                                                                                                                                                                                                                                                                                                                                                                                                                                                                                                                                                                                                                                                                                                                                                                                                                                                                                                                                                                                                                                                                                                                                                                                                                                                                                                                                                                                                                                                                                                                                                                                                                                                                                                                                                                                                                                                                                                                                                                                                                                          | nd TITLE: Operation                           | ns/Regulatory Technic  | ian-Sr. DATE             | 5/9/2022                  |
|                                                                                                                                                                                                                                                                                                                                                                                                                                                                                                                                                                                                                                                                                                                                                                                                                                                                                                                                                                                                                                                                                                                                                                                                                                                                                                                                                                                                                                                                                                                                                                                                                                                                                                                                                                                                                                                                                                                                                                                                                                                                                                                                |                                               |                        |                          |                           |
| Type or print name Kandis Roland                                                                                                                                                                                                                                                                                                                                                                                                                                                                                                                                                                                                                                                                                                                                                                                                                                                                                                                                                                                                                                                                                                                                                                                                                                                                                                                                                                                                                                                                                                                                                                                                                                                                                                                                                                                                                                                                                                                                                                                                                                                                                               | E-mail address                                | : kroland@hilcorp.co   | mPHONE:                  | 713-757-5246              |
| For State Use Only                                                                                                                                                                                                                                                                                                                                                                                                                                                                                                                                                                                                                                                                                                                                                                                                                                                                                                                                                                                                                                                                                                                                                                                                                                                                                                                                                                                                                                                                                                                                                                                                                                                                                                                                                                                                                                                                                                                                                                                                                                                                                                             |                                               |                        | <u> </u>                 |                           |
|                                                                                                                                                                                                                                                                                                                                                                                                                                                                                                                                                                                                                                                                                                                                                                                                                                                                                                                                                                                                                                                                                                                                                                                                                                                                                                                                                                                                                                                                                                                                                                                                                                                                                                                                                                                                                                                                                                                                                                                                                                                                                                                                | W 10 Defect                                   | oum Engineer           |                          | 06/40/2022                |
|                                                                                                                                                                                                                                                                                                                                                                                                                                                                                                                                                                                                                                                                                                                                                                                                                                                                                                                                                                                                                                                                                                                                                                                                                                                                                                                                                                                                                                                                                                                                                                                                                                                                                                                                                                                                                                                                                                                                                                                                                                                                                                                                | Mollure TITLE Petrole                         | eum Engineer           | DATE                     | 9 06/10/2022              |
| Conditions of Approval (if any):                                                                                                                                                                                                                                                                                                                                                                                                                                                                                                                                                                                                                                                                                                                                                                                                                                                                                                                                                                                                                                                                                                                                                                                                                                                                                                                                                                                                                                                                                                                                                                                                                                                                                                                                                                                                                                                                                                                                                                                                                                                                                               |                                               | =                      |                          |                           |
| <ul> <li>If the expected allocation</li> </ul>                                                                                                                                                                                                                                                                                                                                                                                                                                                                                                                                                                                                                                                                                                                                                                                                                                                                                                                                                                                                                                                                                                                                                                                                                                                                                                                                                                                                                                                                                                                                                                                                                                                                                                                                                                                                                                                                                                                                                                                                                                                                                 | changes, then the Operator shall s            | ubmit a Form C-103 to  | the OCD Engineer         | ring Rureau with the      |