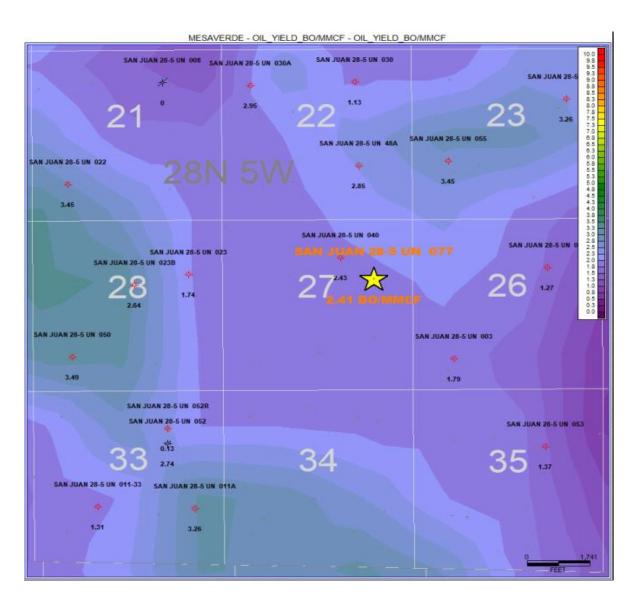

| Celle the Decopy to Appropriate District: 33 2                                                                                                                                                                                                                                                                                                                                                                                                                                                                                                                                                                                                                                                                                                                                                                                                                                                                                                                                                                                                                                                                                                                                                                                                                                                                                                                                                                                                                                                                                                                                                                                                                                                                                                                                                                                                                                                                                                                                                                                                                                                                                 | State of New Me                               | exico                  |                          | Form C-103 of             |
|--------------------------------------------------------------------------------------------------------------------------------------------------------------------------------------------------------------------------------------------------------------------------------------------------------------------------------------------------------------------------------------------------------------------------------------------------------------------------------------------------------------------------------------------------------------------------------------------------------------------------------------------------------------------------------------------------------------------------------------------------------------------------------------------------------------------------------------------------------------------------------------------------------------------------------------------------------------------------------------------------------------------------------------------------------------------------------------------------------------------------------------------------------------------------------------------------------------------------------------------------------------------------------------------------------------------------------------------------------------------------------------------------------------------------------------------------------------------------------------------------------------------------------------------------------------------------------------------------------------------------------------------------------------------------------------------------------------------------------------------------------------------------------------------------------------------------------------------------------------------------------------------------------------------------------------------------------------------------------------------------------------------------------------------------------------------------------------------------------------------------------|-----------------------------------------------|------------------------|--------------------------|---------------------------|
| Office<br>District I – (575) 393-6161                                                                                                                                                                                                                                                                                                                                                                                                                                                                                                                                                                                                                                                                                                                                                                                                                                                                                                                                                                                                                                                                                                                                                                                                                                                                                                                                                                                                                                                                                                                                                                                                                                                                                                                                                                                                                                                                                                                                                                                                                                                                                          | Energy, Minerals and Natu                     |                        |                          | Revised July 18, 2013     |
| 1625 N. French Dr., Hobbs, NM 88240                                                                                                                                                                                                                                                                                                                                                                                                                                                                                                                                                                                                                                                                                                                                                                                                                                                                                                                                                                                                                                                                                                                                                                                                                                                                                                                                                                                                                                                                                                                                                                                                                                                                                                                                                                                                                                                                                                                                                                                                                                                                                            |                                               | V                      | VELL API NO.             |                           |
| <u>District II</u> – (575) 748-1283<br>811 S. First St., Artesia, NM 88210                                                                                                                                                                                                                                                                                                                                                                                                                                                                                                                                                                                                                                                                                                                                                                                                                                                                                                                                                                                                                                                                                                                                                                                                                                                                                                                                                                                                                                                                                                                                                                                                                                                                                                                                                                                                                                                                                                                                                                                                                                                     | OIL CONSERVATION                              | DIVISION               |                          | 9-20106                   |
| <u>District III</u> – (505) 334-6178                                                                                                                                                                                                                                                                                                                                                                                                                                                                                                                                                                                                                                                                                                                                                                                                                                                                                                                                                                                                                                                                                                                                                                                                                                                                                                                                                                                                                                                                                                                                                                                                                                                                                                                                                                                                                                                                                                                                                                                                                                                                                           | 1220 South St. Fran                           | ncis Dr.               | . Indicate Type of STATE | Lease<br>FEE              |
| 1000 Rio Brazos Rd., Aztec, NM 87410                                                                                                                                                                                                                                                                                                                                                                                                                                                                                                                                                                                                                                                                                                                                                                                                                                                                                                                                                                                                                                                                                                                                                                                                                                                                                                                                                                                                                                                                                                                                                                                                                                                                                                                                                                                                                                                                                                                                                                                                                                                                                           | Santa Fe, NM 87                               | 7505                   | 5 State Oil & Gas I      |                           |
| <u>District IV</u> – (505) 476-3460<br>1220 S. St. Francis Dr., Santa Fe, NM                                                                                                                                                                                                                                                                                                                                                                                                                                                                                                                                                                                                                                                                                                                                                                                                                                                                                                                                                                                                                                                                                                                                                                                                                                                                                                                                                                                                                                                                                                                                                                                                                                                                                                                                                                                                                                                                                                                                                                                                                                                   |                                               | 0                      |                          | NMSF079520                |
| 87505                                                                                                                                                                                                                                                                                                                                                                                                                                                                                                                                                                                                                                                                                                                                                                                                                                                                                                                                                                                                                                                                                                                                                                                                                                                                                                                                                                                                                                                                                                                                                                                                                                                                                                                                                                                                                                                                                                                                                                                                                                                                                                                          |                                               |                        |                          |                           |
|                                                                                                                                                                                                                                                                                                                                                                                                                                                                                                                                                                                                                                                                                                                                                                                                                                                                                                                                                                                                                                                                                                                                                                                                                                                                                                                                                                                                                                                                                                                                                                                                                                                                                                                                                                                                                                                                                                                                                                                                                                                                                                                                | CES AND REPORTS ON WELLS                      |                        | . Lease Name or U        | nit Agreement Name        |
| (DO NOT USE THIS FORM FOR PROPOS.) DIFFERENT RESERVOIR. USE "APPLIC.                                                                                                                                                                                                                                                                                                                                                                                                                                                                                                                                                                                                                                                                                                                                                                                                                                                                                                                                                                                                                                                                                                                                                                                                                                                                                                                                                                                                                                                                                                                                                                                                                                                                                                                                                                                                                                                                                                                                                                                                                                                           |                                               |                        | G . T                    | 20.511.1                  |
| PROPOSALS.)                                                                                                                                                                                                                                                                                                                                                                                                                                                                                                                                                                                                                                                                                                                                                                                                                                                                                                                                                                                                                                                                                                                                                                                                                                                                                                                                                                                                                                                                                                                                                                                                                                                                                                                                                                                                                                                                                                                                                                                                                                                                                                                    | THOW TORTERIME (FORME 101) TO                 |                        |                          | n 28-5 Unit               |
|                                                                                                                                                                                                                                                                                                                                                                                                                                                                                                                                                                                                                                                                                                                                                                                                                                                                                                                                                                                                                                                                                                                                                                                                                                                                                                                                                                                                                                                                                                                                                                                                                                                                                                                                                                                                                                                                                                                                                                                                                                                                                                                                | Gas Well 🛛 Other                              |                        | . Well Number 77         |                           |
| 2. Name of Operator                                                                                                                                                                                                                                                                                                                                                                                                                                                                                                                                                                                                                                                                                                                                                                                                                                                                                                                                                                                                                                                                                                                                                                                                                                                                                                                                                                                                                                                                                                                                                                                                                                                                                                                                                                                                                                                                                                                                                                                                                                                                                                            |                                               | 9                      | . OGRID Number           |                           |
| Hilcorp Energy Company                                                                                                                                                                                                                                                                                                                                                                                                                                                                                                                                                                                                                                                                                                                                                                                                                                                                                                                                                                                                                                                                                                                                                                                                                                                                                                                                                                                                                                                                                                                                                                                                                                                                                                                                                                                                                                                                                                                                                                                                                                                                                                         |                                               |                        |                          | 2171                      |
| 3. Address of Operator                                                                                                                                                                                                                                                                                                                                                                                                                                                                                                                                                                                                                                                                                                                                                                                                                                                                                                                                                                                                                                                                                                                                                                                                                                                                                                                                                                                                                                                                                                                                                                                                                                                                                                                                                                                                                                                                                                                                                                                                                                                                                                         | F 07410                                       | 1                      | 0. Pool name or W        |                           |
| 382 Road 3100, Aztec, NM                                                                                                                                                                                                                                                                                                                                                                                                                                                                                                                                                                                                                                                                                                                                                                                                                                                                                                                                                                                                                                                                                                                                                                                                                                                                                                                                                                                                                                                                                                                                                                                                                                                                                                                                                                                                                                                                                                                                                                                                                                                                                                       | 1 8/410                                       |                        | Blanco Mesavero          | de / Basin Dakota         |
| 4. Well Location                                                                                                                                                                                                                                                                                                                                                                                                                                                                                                                                                                                                                                                                                                                                                                                                                                                                                                                                                                                                                                                                                                                                                                                                                                                                                                                                                                                                                                                                                                                                                                                                                                                                                                                                                                                                                                                                                                                                                                                                                                                                                                               |                                               |                        |                          |                           |
| Unit Letter <u>H</u> : <u>1820</u> f                                                                                                                                                                                                                                                                                                                                                                                                                                                                                                                                                                                                                                                                                                                                                                                                                                                                                                                                                                                                                                                                                                                                                                                                                                                                                                                                                                                                                                                                                                                                                                                                                                                                                                                                                                                                                                                                                                                                                                                                                                                                                           | feet from the <u>North</u> line and <u>10</u> | 70 feet from the East  | <u>line</u>              |                           |
| Section 27 Tov                                                                                                                                                                                                                                                                                                                                                                                                                                                                                                                                                                                                                                                                                                                                                                                                                                                                                                                                                                                                                                                                                                                                                                                                                                                                                                                                                                                                                                                                                                                                                                                                                                                                                                                                                                                                                                                                                                                                                                                                                                                                                                                 | wnship 28N Range 5W                           | NMPM                   | County Rio A             | rriba                     |
|                                                                                                                                                                                                                                                                                                                                                                                                                                                                                                                                                                                                                                                                                                                                                                                                                                                                                                                                                                                                                                                                                                                                                                                                                                                                                                                                                                                                                                                                                                                                                                                                                                                                                                                                                                                                                                                                                                                                                                                                                                                                                                                                | 11. Elevation (Show whether DR,               | RKB, RT, GR, etc.)     |                          |                           |
|                                                                                                                                                                                                                                                                                                                                                                                                                                                                                                                                                                                                                                                                                                                                                                                                                                                                                                                                                                                                                                                                                                                                                                                                                                                                                                                                                                                                                                                                                                                                                                                                                                                                                                                                                                                                                                                                                                                                                                                                                                                                                                                                | 7012'                                         | GL                     |                          |                           |
|                                                                                                                                                                                                                                                                                                                                                                                                                                                                                                                                                                                                                                                                                                                                                                                                                                                                                                                                                                                                                                                                                                                                                                                                                                                                                                                                                                                                                                                                                                                                                                                                                                                                                                                                                                                                                                                                                                                                                                                                                                                                                                                                |                                               |                        |                          |                           |
| 12. Check A                                                                                                                                                                                                                                                                                                                                                                                                                                                                                                                                                                                                                                                                                                                                                                                                                                                                                                                                                                                                                                                                                                                                                                                                                                                                                                                                                                                                                                                                                                                                                                                                                                                                                                                                                                                                                                                                                                                                                                                                                                                                                                                    | ppropriate Box to Indicate N                  | ature of Notice, Re    | eport or Other D         | ata                       |
| NOTICE OF IN                                                                                                                                                                                                                                                                                                                                                                                                                                                                                                                                                                                                                                                                                                                                                                                                                                                                                                                                                                                                                                                                                                                                                                                                                                                                                                                                                                                                                                                                                                                                                                                                                                                                                                                                                                                                                                                                                                                                                                                                                                                                                                                   | TENITION TO                                   | 0,100                  | OUENT DED                |                           |
| NOTICE OF IN                                                                                                                                                                                                                                                                                                                                                                                                                                                                                                                                                                                                                                                                                                                                                                                                                                                                                                                                                                                                                                                                                                                                                                                                                                                                                                                                                                                                                                                                                                                                                                                                                                                                                                                                                                                                                                                                                                                                                                                                                                                                                                                   |                                               |                        | EQUENT REPO              |                           |
| PERFORM REMEDIAL WORK                                                                                                                                                                                                                                                                                                                                                                                                                                                                                                                                                                                                                                                                                                                                                                                                                                                                                                                                                                                                                                                                                                                                                                                                                                                                                                                                                                                                                                                                                                                                                                                                                                                                                                                                                                                                                                                                                                                                                                                                                                                                                                          | PLUG AND ABANDON                              | REMEDIAL WORK          |                          | LTERING CASING            |
| TEMPORARILY ABANDON   DIVINION DATE:  TEMPORARILY ABANDON   TEMPORARIL ABA | CHANGE PLANS                                  | COMMENCE DRILLI        | <del></del>              | AND A                     |
| PULL OR ALTER CASING                                                                                                                                                                                                                                                                                                                                                                                                                                                                                                                                                                                                                                                                                                                                                                                                                                                                                                                                                                                                                                                                                                                                                                                                                                                                                                                                                                                                                                                                                                                                                                                                                                                                                                                                                                                                                                                                                                                                                                                                                                                                                                           | MULTIPLE COMPL                                | CASING/CEMENT J        | ОВ 📙                     |                           |
| DOWNHOLE COMMINGLE                                                                                                                                                                                                                                                                                                                                                                                                                                                                                                                                                                                                                                                                                                                                                                                                                                                                                                                                                                                                                                                                                                                                                                                                                                                                                                                                                                                                                                                                                                                                                                                                                                                                                                                                                                                                                                                                                                                                                                                                                                                                                                             |                                               |                        |                          |                           |
| CLOSED-LOOP SYSTEM  OTHER:                                                                                                                                                                                                                                                                                                                                                                                                                                                                                                                                                                                                                                                                                                                                                                                                                                                                                                                                                                                                                                                                                                                                                                                                                                                                                                                                                                                                                                                                                                                                                                                                                                                                                                                                                                                                                                                                                                                                                                                                                                                                                                     |                                               | OTHER:                 |                          |                           |
|                                                                                                                                                                                                                                                                                                                                                                                                                                                                                                                                                                                                                                                                                                                                                                                                                                                                                                                                                                                                                                                                                                                                                                                                                                                                                                                                                                                                                                                                                                                                                                                                                                                                                                                                                                                                                                                                                                                                                                                                                                                                                                                                | eted operations. (Clearly state all p         |                        | ive pertinent dates      | including estimated date  |
|                                                                                                                                                                                                                                                                                                                                                                                                                                                                                                                                                                                                                                                                                                                                                                                                                                                                                                                                                                                                                                                                                                                                                                                                                                                                                                                                                                                                                                                                                                                                                                                                                                                                                                                                                                                                                                                                                                                                                                                                                                                                                                                                | rk). SEE RULE 19.15.7.14 NMAC                 |                        |                          |                           |
| proposed completion or reco                                                                                                                                                                                                                                                                                                                                                                                                                                                                                                                                                                                                                                                                                                                                                                                                                                                                                                                                                                                                                                                                                                                                                                                                                                                                                                                                                                                                                                                                                                                                                                                                                                                                                                                                                                                                                                                                                                                                                                                                                                                                                                    |                                               | or remaining comp.     | 1100001                  | ioor <b>o ung</b> ruin or |
| 1 1                                                                                                                                                                                                                                                                                                                                                                                                                                                                                                                                                                                                                                                                                                                                                                                                                                                                                                                                                                                                                                                                                                                                                                                                                                                                                                                                                                                                                                                                                                                                                                                                                                                                                                                                                                                                                                                                                                                                                                                                                                                                                                                            | 1                                             |                        |                          |                           |
| It is intended to recomplete the subject                                                                                                                                                                                                                                                                                                                                                                                                                                                                                                                                                                                                                                                                                                                                                                                                                                                                                                                                                                                                                                                                                                                                                                                                                                                                                                                                                                                                                                                                                                                                                                                                                                                                                                                                                                                                                                                                                                                                                                                                                                                                                       |                                               |                        |                          |                           |
| (pool 71599) with the Mesaverde. The                                                                                                                                                                                                                                                                                                                                                                                                                                                                                                                                                                                                                                                                                                                                                                                                                                                                                                                                                                                                                                                                                                                                                                                                                                                                                                                                                                                                                                                                                                                                                                                                                                                                                                                                                                                                                                                                                                                                                                                                                                                                                           |                                               |                        |                          |                           |
| allocation methodology. Comminglin                                                                                                                                                                                                                                                                                                                                                                                                                                                                                                                                                                                                                                                                                                                                                                                                                                                                                                                                                                                                                                                                                                                                                                                                                                                                                                                                                                                                                                                                                                                                                                                                                                                                                                                                                                                                                                                                                                                                                                                                                                                                                             | g will not reduce the value of the p          | production. The Burea  | u of Land Manager        | ment has been notified    |
| in writing of this application.                                                                                                                                                                                                                                                                                                                                                                                                                                                                                                                                                                                                                                                                                                                                                                                                                                                                                                                                                                                                                                                                                                                                                                                                                                                                                                                                                                                                                                                                                                                                                                                                                                                                                                                                                                                                                                                                                                                                                                                                                                                                                                |                                               |                        |                          |                           |
|                                                                                                                                                                                                                                                                                                                                                                                                                                                                                                                                                                                                                                                                                                                                                                                                                                                                                                                                                                                                                                                                                                                                                                                                                                                                                                                                                                                                                                                                                                                                                                                                                                                                                                                                                                                                                                                                                                                                                                                                                                                                                                                                |                                               |                        |                          |                           |
| Proposed perforations are: MV - 460                                                                                                                                                                                                                                                                                                                                                                                                                                                                                                                                                                                                                                                                                                                                                                                                                                                                                                                                                                                                                                                                                                                                                                                                                                                                                                                                                                                                                                                                                                                                                                                                                                                                                                                                                                                                                                                                                                                                                                                                                                                                                            | 0' - 6198'; DK - 8124' - 8335' <b>T</b>       | These perforations are | e in TVD.                |                           |
| As referenced in Order #D 10005 in                                                                                                                                                                                                                                                                                                                                                                                                                                                                                                                                                                                                                                                                                                                                                                                                                                                                                                                                                                                                                                                                                                                                                                                                                                                                                                                                                                                                                                                                                                                                                                                                                                                                                                                                                                                                                                                                                                                                                                                                                                                                                             |                                               |                        |                          |                           |
| As referenced in Order # R- 10695 in                                                                                                                                                                                                                                                                                                                                                                                                                                                                                                                                                                                                                                                                                                                                                                                                                                                                                                                                                                                                                                                                                                                                                                                                                                                                                                                                                                                                                                                                                                                                                                                                                                                                                                                                                                                                                                                                                                                                                                                                                                                                                           | terest owners were not re-notified.           |                        |                          |                           |
|                                                                                                                                                                                                                                                                                                                                                                                                                                                                                                                                                                                                                                                                                                                                                                                                                                                                                                                                                                                                                                                                                                                                                                                                                                                                                                                                                                                                                                                                                                                                                                                                                                                                                                                                                                                                                                                                                                                                                                                                                                                                                                                                |                                               |                        |                          | ٦                         |
| Spud Date:                                                                                                                                                                                                                                                                                                                                                                                                                                                                                                                                                                                                                                                                                                                                                                                                                                                                                                                                                                                                                                                                                                                                                                                                                                                                                                                                                                                                                                                                                                                                                                                                                                                                                                                                                                                                                                                                                                                                                                                                                                                                                                                     | Rig Release Da                                | nte:                   |                          |                           |
|                                                                                                                                                                                                                                                                                                                                                                                                                                                                                                                                                                                                                                                                                                                                                                                                                                                                                                                                                                                                                                                                                                                                                                                                                                                                                                                                                                                                                                                                                                                                                                                                                                                                                                                                                                                                                                                                                                                                                                                                                                                                                                                                |                                               |                        |                          |                           |
|                                                                                                                                                                                                                                                                                                                                                                                                                                                                                                                                                                                                                                                                                                                                                                                                                                                                                                                                                                                                                                                                                                                                                                                                                                                                                                                                                                                                                                                                                                                                                                                                                                                                                                                                                                                                                                                                                                                                                                                                                                                                                                                                |                                               |                        |                          |                           |
| I hereby certify that the information a                                                                                                                                                                                                                                                                                                                                                                                                                                                                                                                                                                                                                                                                                                                                                                                                                                                                                                                                                                                                                                                                                                                                                                                                                                                                                                                                                                                                                                                                                                                                                                                                                                                                                                                                                                                                                                                                                                                                                                                                                                                                                        | shove is true and complete to the he          | set of my knowledge a  | nd baliaf                |                           |
| Thereby certify that the information a                                                                                                                                                                                                                                                                                                                                                                                                                                                                                                                                                                                                                                                                                                                                                                                                                                                                                                                                                                                                                                                                                                                                                                                                                                                                                                                                                                                                                                                                                                                                                                                                                                                                                                                                                                                                                                                                                                                                                                                                                                                                                         | bove is true and complete to the be           | est of my knowledge at | nu ochci.                |                           |
|                                                                                                                                                                                                                                                                                                                                                                                                                                                                                                                                                                                                                                                                                                                                                                                                                                                                                                                                                                                                                                                                                                                                                                                                                                                                                                                                                                                                                                                                                                                                                                                                                                                                                                                                                                                                                                                                                                                                                                                                                                                                                                                                |                                               |                        |                          |                           |
| SIGNATUREKandis Rolai                                                                                                                                                                                                                                                                                                                                                                                                                                                                                                                                                                                                                                                                                                                                                                                                                                                                                                                                                                                                                                                                                                                                                                                                                                                                                                                                                                                                                                                                                                                                                                                                                                                                                                                                                                                                                                                                                                                                                                                                                                                                                                          | nd TITLE: Operation                           | ns/Regulatory Technic  | ian-Sr. DATE             | 5/9/2022                  |
|                                                                                                                                                                                                                                                                                                                                                                                                                                                                                                                                                                                                                                                                                                                                                                                                                                                                                                                                                                                                                                                                                                                                                                                                                                                                                                                                                                                                                                                                                                                                                                                                                                                                                                                                                                                                                                                                                                                                                                                                                                                                                                                                |                                               |                        |                          |                           |
| Type or print name Kandis Roland                                                                                                                                                                                                                                                                                                                                                                                                                                                                                                                                                                                                                                                                                                                                                                                                                                                                                                                                                                                                                                                                                                                                                                                                                                                                                                                                                                                                                                                                                                                                                                                                                                                                                                                                                                                                                                                                                                                                                                                                                                                                                               | E-mail address                                | : kroland@hilcorp.co   | mPHONE:                  | 713-757-5246              |
| For State Use Only                                                                                                                                                                                                                                                                                                                                                                                                                                                                                                                                                                                                                                                                                                                                                                                                                                                                                                                                                                                                                                                                                                                                                                                                                                                                                                                                                                                                                                                                                                                                                                                                                                                                                                                                                                                                                                                                                                                                                                                                                                                                                                             |                                               |                        | <u> </u>                 |                           |
|                                                                                                                                                                                                                                                                                                                                                                                                                                                                                                                                                                                                                                                                                                                                                                                                                                                                                                                                                                                                                                                                                                                                                                                                                                                                                                                                                                                                                                                                                                                                                                                                                                                                                                                                                                                                                                                                                                                                                                                                                                                                                                                                | W 10 Defect                                   | oum Engineer           |                          | 06/40/2022                |
|                                                                                                                                                                                                                                                                                                                                                                                                                                                                                                                                                                                                                                                                                                                                                                                                                                                                                                                                                                                                                                                                                                                                                                                                                                                                                                                                                                                                                                                                                                                                                                                                                                                                                                                                                                                                                                                                                                                                                                                                                                                                                                                                | Mollure TITLE Petrole                         | eum Engineer           | DATE                     | 9 06/10/2022              |
| Conditions of Approval (if any):                                                                                                                                                                                                                                                                                                                                                                                                                                                                                                                                                                                                                                                                                                                                                                                                                                                                                                                                                                                                                                                                                                                                                                                                                                                                                                                                                                                                                                                                                                                                                                                                                                                                                                                                                                                                                                                                                                                                                                                                                                                                                               |                                               | =                      |                          |                           |
| <ul> <li>If the expected allocation</li> </ul>                                                                                                                                                                                                                                                                                                                                                                                                                                                                                                                                                                                                                                                                                                                                                                                                                                                                                                                                                                                                                                                                                                                                                                                                                                                                                                                                                                                                                                                                                                                                                                                                                                                                                                                                                                                                                                                                                                                                                                                                                                                                                 | changes, then the Operator shall s            | ubmit a Form C-103 to  | the OCD Engineer         | ring Rureau with the      |