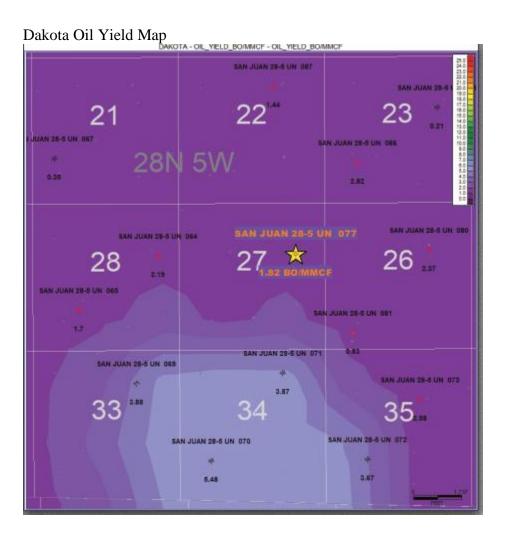

| Celle the Decopy to Appropriate District: 33 2                                                                                                                                                                                                                                                                                                                                                                                                                                                                                                                                                                                                                                                                                                                                                                                                                                                                                                                                                                                                                                                                                                                                                                                                                                                                                                                                                                                                                                                                                                                                                                                                                                                                                                                                                                                                                                                                                                                                                                                                                                                                                 | State of New Me                               | exico                  |                          | Form C-103 of             |
|--------------------------------------------------------------------------------------------------------------------------------------------------------------------------------------------------------------------------------------------------------------------------------------------------------------------------------------------------------------------------------------------------------------------------------------------------------------------------------------------------------------------------------------------------------------------------------------------------------------------------------------------------------------------------------------------------------------------------------------------------------------------------------------------------------------------------------------------------------------------------------------------------------------------------------------------------------------------------------------------------------------------------------------------------------------------------------------------------------------------------------------------------------------------------------------------------------------------------------------------------------------------------------------------------------------------------------------------------------------------------------------------------------------------------------------------------------------------------------------------------------------------------------------------------------------------------------------------------------------------------------------------------------------------------------------------------------------------------------------------------------------------------------------------------------------------------------------------------------------------------------------------------------------------------------------------------------------------------------------------------------------------------------------------------------------------------------------------------------------------------------|-----------------------------------------------|------------------------|--------------------------|---------------------------|
| Office<br>District I – (575) 393-6161                                                                                                                                                                                                                                                                                                                                                                                                                                                                                                                                                                                                                                                                                                                                                                                                                                                                                                                                                                                                                                                                                                                                                                                                                                                                                                                                                                                                                                                                                                                                                                                                                                                                                                                                                                                                                                                                                                                                                                                                                                                                                          | Energy, Minerals and Natu                     |                        |                          | Revised July 18, 2013     |
| 1625 N. French Dr., Hobbs, NM 88240                                                                                                                                                                                                                                                                                                                                                                                                                                                                                                                                                                                                                                                                                                                                                                                                                                                                                                                                                                                                                                                                                                                                                                                                                                                                                                                                                                                                                                                                                                                                                                                                                                                                                                                                                                                                                                                                                                                                                                                                                                                                                            |                                               | V                      | VELL API NO.             |                           |
| <u>District II</u> – (575) 748-1283<br>811 S. First St., Artesia, NM 88210                                                                                                                                                                                                                                                                                                                                                                                                                                                                                                                                                                                                                                                                                                                                                                                                                                                                                                                                                                                                                                                                                                                                                                                                                                                                                                                                                                                                                                                                                                                                                                                                                                                                                                                                                                                                                                                                                                                                                                                                                                                     | OIL CONSERVATION                              | DIVISION               |                          | 9-20106                   |
| <u>District III</u> – (505) 334-6178                                                                                                                                                                                                                                                                                                                                                                                                                                                                                                                                                                                                                                                                                                                                                                                                                                                                                                                                                                                                                                                                                                                                                                                                                                                                                                                                                                                                                                                                                                                                                                                                                                                                                                                                                                                                                                                                                                                                                                                                                                                                                           | 1220 South St. Fran                           | ncis Dr.               | . Indicate Type of STATE | Lease<br>FEE              |
| 1000 Rio Brazos Rd., Aztec, NM 87410                                                                                                                                                                                                                                                                                                                                                                                                                                                                                                                                                                                                                                                                                                                                                                                                                                                                                                                                                                                                                                                                                                                                                                                                                                                                                                                                                                                                                                                                                                                                                                                                                                                                                                                                                                                                                                                                                                                                                                                                                                                                                           | Santa Fe, NM 87                               | 7505                   | 5 State Oil & Gas I      |                           |
| <u>District IV</u> – (505) 476-3460<br>1220 S. St. Francis Dr., Santa Fe, NM                                                                                                                                                                                                                                                                                                                                                                                                                                                                                                                                                                                                                                                                                                                                                                                                                                                                                                                                                                                                                                                                                                                                                                                                                                                                                                                                                                                                                                                                                                                                                                                                                                                                                                                                                                                                                                                                                                                                                                                                                                                   |                                               | 0                      |                          | NMSF079520                |
| 87505                                                                                                                                                                                                                                                                                                                                                                                                                                                                                                                                                                                                                                                                                                                                                                                                                                                                                                                                                                                                                                                                                                                                                                                                                                                                                                                                                                                                                                                                                                                                                                                                                                                                                                                                                                                                                                                                                                                                                                                                                                                                                                                          |                                               |                        |                          |                           |
|                                                                                                                                                                                                                                                                                                                                                                                                                                                                                                                                                                                                                                                                                                                                                                                                                                                                                                                                                                                                                                                                                                                                                                                                                                                                                                                                                                                                                                                                                                                                                                                                                                                                                                                                                                                                                                                                                                                                                                                                                                                                                                                                | CES AND REPORTS ON WELLS                      |                        | . Lease Name or U        | nit Agreement Name        |
| (DO NOT USE THIS FORM FOR PROPOS.) DIFFERENT RESERVOIR. USE "APPLIC.                                                                                                                                                                                                                                                                                                                                                                                                                                                                                                                                                                                                                                                                                                                                                                                                                                                                                                                                                                                                                                                                                                                                                                                                                                                                                                                                                                                                                                                                                                                                                                                                                                                                                                                                                                                                                                                                                                                                                                                                                                                           |                                               |                        | G . T                    | 20.511.1                  |
| PROPOSALS.)                                                                                                                                                                                                                                                                                                                                                                                                                                                                                                                                                                                                                                                                                                                                                                                                                                                                                                                                                                                                                                                                                                                                                                                                                                                                                                                                                                                                                                                                                                                                                                                                                                                                                                                                                                                                                                                                                                                                                                                                                                                                                                                    | THOW TORTERIME (FORME 101) TO                 |                        |                          | n 28-5 Unit               |
|                                                                                                                                                                                                                                                                                                                                                                                                                                                                                                                                                                                                                                                                                                                                                                                                                                                                                                                                                                                                                                                                                                                                                                                                                                                                                                                                                                                                                                                                                                                                                                                                                                                                                                                                                                                                                                                                                                                                                                                                                                                                                                                                | Gas Well 🛛 Other                              |                        | . Well Number 77         |                           |
| 2. Name of Operator                                                                                                                                                                                                                                                                                                                                                                                                                                                                                                                                                                                                                                                                                                                                                                                                                                                                                                                                                                                                                                                                                                                                                                                                                                                                                                                                                                                                                                                                                                                                                                                                                                                                                                                                                                                                                                                                                                                                                                                                                                                                                                            |                                               | 9                      | . OGRID Number           |                           |
| Hilcorp Energy Company                                                                                                                                                                                                                                                                                                                                                                                                                                                                                                                                                                                                                                                                                                                                                                                                                                                                                                                                                                                                                                                                                                                                                                                                                                                                                                                                                                                                                                                                                                                                                                                                                                                                                                                                                                                                                                                                                                                                                                                                                                                                                                         |                                               |                        |                          | 2171                      |
| 3. Address of Operator                                                                                                                                                                                                                                                                                                                                                                                                                                                                                                                                                                                                                                                                                                                                                                                                                                                                                                                                                                                                                                                                                                                                                                                                                                                                                                                                                                                                                                                                                                                                                                                                                                                                                                                                                                                                                                                                                                                                                                                                                                                                                                         | F 07410                                       | 1                      | 0. Pool name or W        |                           |
| 382 Road 3100, Aztec, NM                                                                                                                                                                                                                                                                                                                                                                                                                                                                                                                                                                                                                                                                                                                                                                                                                                                                                                                                                                                                                                                                                                                                                                                                                                                                                                                                                                                                                                                                                                                                                                                                                                                                                                                                                                                                                                                                                                                                                                                                                                                                                                       | 1 8/410                                       |                        | Blanco Mesavero          | de / Basin Dakota         |
| 4. Well Location                                                                                                                                                                                                                                                                                                                                                                                                                                                                                                                                                                                                                                                                                                                                                                                                                                                                                                                                                                                                                                                                                                                                                                                                                                                                                                                                                                                                                                                                                                                                                                                                                                                                                                                                                                                                                                                                                                                                                                                                                                                                                                               |                                               |                        |                          |                           |
| Unit Letter <u>H</u> : <u>1820</u> f                                                                                                                                                                                                                                                                                                                                                                                                                                                                                                                                                                                                                                                                                                                                                                                                                                                                                                                                                                                                                                                                                                                                                                                                                                                                                                                                                                                                                                                                                                                                                                                                                                                                                                                                                                                                                                                                                                                                                                                                                                                                                           | feet from the <u>North</u> line and <u>10</u> | 70 feet from the East  | <u>line</u>              |                           |
| Section 27 Tov                                                                                                                                                                                                                                                                                                                                                                                                                                                                                                                                                                                                                                                                                                                                                                                                                                                                                                                                                                                                                                                                                                                                                                                                                                                                                                                                                                                                                                                                                                                                                                                                                                                                                                                                                                                                                                                                                                                                                                                                                                                                                                                 | wnship 28N Range 5W                           | NMPM                   | County Rio A             | rriba                     |
|                                                                                                                                                                                                                                                                                                                                                                                                                                                                                                                                                                                                                                                                                                                                                                                                                                                                                                                                                                                                                                                                                                                                                                                                                                                                                                                                                                                                                                                                                                                                                                                                                                                                                                                                                                                                                                                                                                                                                                                                                                                                                                                                | 11. Elevation (Show whether DR,               | RKB, RT, GR, etc.)     |                          |                           |
|                                                                                                                                                                                                                                                                                                                                                                                                                                                                                                                                                                                                                                                                                                                                                                                                                                                                                                                                                                                                                                                                                                                                                                                                                                                                                                                                                                                                                                                                                                                                                                                                                                                                                                                                                                                                                                                                                                                                                                                                                                                                                                                                | 7012'                                         | GL                     |                          |                           |
|                                                                                                                                                                                                                                                                                                                                                                                                                                                                                                                                                                                                                                                                                                                                                                                                                                                                                                                                                                                                                                                                                                                                                                                                                                                                                                                                                                                                                                                                                                                                                                                                                                                                                                                                                                                                                                                                                                                                                                                                                                                                                                                                |                                               |                        |                          |                           |
| 12. Check A                                                                                                                                                                                                                                                                                                                                                                                                                                                                                                                                                                                                                                                                                                                                                                                                                                                                                                                                                                                                                                                                                                                                                                                                                                                                                                                                                                                                                                                                                                                                                                                                                                                                                                                                                                                                                                                                                                                                                                                                                                                                                                                    | ppropriate Box to Indicate N                  | ature of Notice, Re    | eport or Other D         | ata                       |
| NOTICE OF IN                                                                                                                                                                                                                                                                                                                                                                                                                                                                                                                                                                                                                                                                                                                                                                                                                                                                                                                                                                                                                                                                                                                                                                                                                                                                                                                                                                                                                                                                                                                                                                                                                                                                                                                                                                                                                                                                                                                                                                                                                                                                                                                   | TENITION TO                                   | 0,100                  | OUENT DED                |                           |
| NOTICE OF IN                                                                                                                                                                                                                                                                                                                                                                                                                                                                                                                                                                                                                                                                                                                                                                                                                                                                                                                                                                                                                                                                                                                                                                                                                                                                                                                                                                                                                                                                                                                                                                                                                                                                                                                                                                                                                                                                                                                                                                                                                                                                                                                   |                                               |                        | EQUENT REPO              |                           |
| PERFORM REMEDIAL WORK                                                                                                                                                                                                                                                                                                                                                                                                                                                                                                                                                                                                                                                                                                                                                                                                                                                                                                                                                                                                                                                                                                                                                                                                                                                                                                                                                                                                                                                                                                                                                                                                                                                                                                                                                                                                                                                                                                                                                                                                                                                                                                          | PLUG AND ABANDON                              | REMEDIAL WORK          |                          | LTERING CASING            |
| TEMPORARILY ABANDON   DIVINION DATE:  TEMPORARILY ABANDON   TEMPORARIL ABA | CHANGE PLANS                                  | COMMENCE DRILLI        | <del></del>              | AND A                     |
| PULL OR ALTER CASING                                                                                                                                                                                                                                                                                                                                                                                                                                                                                                                                                                                                                                                                                                                                                                                                                                                                                                                                                                                                                                                                                                                                                                                                                                                                                                                                                                                                                                                                                                                                                                                                                                                                                                                                                                                                                                                                                                                                                                                                                                                                                                           | MULTIPLE COMPL                                | CASING/CEMENT J        | ОВ 📙                     |                           |
| DOWNHOLE COMMINGLE                                                                                                                                                                                                                                                                                                                                                                                                                                                                                                                                                                                                                                                                                                                                                                                                                                                                                                                                                                                                                                                                                                                                                                                                                                                                                                                                                                                                                                                                                                                                                                                                                                                                                                                                                                                                                                                                                                                                                                                                                                                                                                             |                                               |                        |                          |                           |
| CLOSED-LOOP SYSTEM  OTHER:                                                                                                                                                                                                                                                                                                                                                                                                                                                                                                                                                                                                                                                                                                                                                                                                                                                                                                                                                                                                                                                                                                                                                                                                                                                                                                                                                                                                                                                                                                                                                                                                                                                                                                                                                                                                                                                                                                                                                                                                                                                                                                     |                                               | OTHER:                 |                          |                           |
|                                                                                                                                                                                                                                                                                                                                                                                                                                                                                                                                                                                                                                                                                                                                                                                                                                                                                                                                                                                                                                                                                                                                                                                                                                                                                                                                                                                                                                                                                                                                                                                                                                                                                                                                                                                                                                                                                                                                                                                                                                                                                                                                | eted operations. (Clearly state all p         |                        | ive pertinent dates      | including estimated date  |
|                                                                                                                                                                                                                                                                                                                                                                                                                                                                                                                                                                                                                                                                                                                                                                                                                                                                                                                                                                                                                                                                                                                                                                                                                                                                                                                                                                                                                                                                                                                                                                                                                                                                                                                                                                                                                                                                                                                                                                                                                                                                                                                                | rk). SEE RULE 19.15.7.14 NMAC                 |                        |                          |                           |
| proposed completion or reco                                                                                                                                                                                                                                                                                                                                                                                                                                                                                                                                                                                                                                                                                                                                                                                                                                                                                                                                                                                                                                                                                                                                                                                                                                                                                                                                                                                                                                                                                                                                                                                                                                                                                                                                                                                                                                                                                                                                                                                                                                                                                                    |                                               | or remaining comp.     | 1100001                  | ioor <b>o ung</b> ruin or |
| 1 1                                                                                                                                                                                                                                                                                                                                                                                                                                                                                                                                                                                                                                                                                                                                                                                                                                                                                                                                                                                                                                                                                                                                                                                                                                                                                                                                                                                                                                                                                                                                                                                                                                                                                                                                                                                                                                                                                                                                                                                                                                                                                                                            | 1                                             |                        |                          |                           |
| It is intended to recomplete the subject                                                                                                                                                                                                                                                                                                                                                                                                                                                                                                                                                                                                                                                                                                                                                                                                                                                                                                                                                                                                                                                                                                                                                                                                                                                                                                                                                                                                                                                                                                                                                                                                                                                                                                                                                                                                                                                                                                                                                                                                                                                                                       |                                               |                        |                          |                           |
| (pool 71599) with the Mesaverde. The                                                                                                                                                                                                                                                                                                                                                                                                                                                                                                                                                                                                                                                                                                                                                                                                                                                                                                                                                                                                                                                                                                                                                                                                                                                                                                                                                                                                                                                                                                                                                                                                                                                                                                                                                                                                                                                                                                                                                                                                                                                                                           |                                               |                        |                          |                           |
| allocation methodology. Comminglin                                                                                                                                                                                                                                                                                                                                                                                                                                                                                                                                                                                                                                                                                                                                                                                                                                                                                                                                                                                                                                                                                                                                                                                                                                                                                                                                                                                                                                                                                                                                                                                                                                                                                                                                                                                                                                                                                                                                                                                                                                                                                             | g will not reduce the value of the p          | production. The Burea  | u of Land Manager        | ment has been notified    |
| in writing of this application.                                                                                                                                                                                                                                                                                                                                                                                                                                                                                                                                                                                                                                                                                                                                                                                                                                                                                                                                                                                                                                                                                                                                                                                                                                                                                                                                                                                                                                                                                                                                                                                                                                                                                                                                                                                                                                                                                                                                                                                                                                                                                                |                                               |                        |                          |                           |
|                                                                                                                                                                                                                                                                                                                                                                                                                                                                                                                                                                                                                                                                                                                                                                                                                                                                                                                                                                                                                                                                                                                                                                                                                                                                                                                                                                                                                                                                                                                                                                                                                                                                                                                                                                                                                                                                                                                                                                                                                                                                                                                                |                                               |                        |                          |                           |
| Proposed perforations are: MV - 460                                                                                                                                                                                                                                                                                                                                                                                                                                                                                                                                                                                                                                                                                                                                                                                                                                                                                                                                                                                                                                                                                                                                                                                                                                                                                                                                                                                                                                                                                                                                                                                                                                                                                                                                                                                                                                                                                                                                                                                                                                                                                            | 0' - 6198'; DK - 8124' - 8335' <b>T</b>       | These perforations are | e in TVD.                |                           |
| As referenced in Order #D 10005 in                                                                                                                                                                                                                                                                                                                                                                                                                                                                                                                                                                                                                                                                                                                                                                                                                                                                                                                                                                                                                                                                                                                                                                                                                                                                                                                                                                                                                                                                                                                                                                                                                                                                                                                                                                                                                                                                                                                                                                                                                                                                                             |                                               |                        |                          |                           |
| As referenced in Order # R- 10695 in                                                                                                                                                                                                                                                                                                                                                                                                                                                                                                                                                                                                                                                                                                                                                                                                                                                                                                                                                                                                                                                                                                                                                                                                                                                                                                                                                                                                                                                                                                                                                                                                                                                                                                                                                                                                                                                                                                                                                                                                                                                                                           | terest owners were not re-notified.           |                        |                          |                           |
|                                                                                                                                                                                                                                                                                                                                                                                                                                                                                                                                                                                                                                                                                                                                                                                                                                                                                                                                                                                                                                                                                                                                                                                                                                                                                                                                                                                                                                                                                                                                                                                                                                                                                                                                                                                                                                                                                                                                                                                                                                                                                                                                |                                               |                        |                          | ٦                         |
| Spud Date:                                                                                                                                                                                                                                                                                                                                                                                                                                                                                                                                                                                                                                                                                                                                                                                                                                                                                                                                                                                                                                                                                                                                                                                                                                                                                                                                                                                                                                                                                                                                                                                                                                                                                                                                                                                                                                                                                                                                                                                                                                                                                                                     | Rig Release Da                                | nte:                   |                          |                           |
|                                                                                                                                                                                                                                                                                                                                                                                                                                                                                                                                                                                                                                                                                                                                                                                                                                                                                                                                                                                                                                                                                                                                                                                                                                                                                                                                                                                                                                                                                                                                                                                                                                                                                                                                                                                                                                                                                                                                                                                                                                                                                                                                |                                               |                        |                          |                           |
|                                                                                                                                                                                                                                                                                                                                                                                                                                                                                                                                                                                                                                                                                                                                                                                                                                                                                                                                                                                                                                                                                                                                                                                                                                                                                                                                                                                                                                                                                                                                                                                                                                                                                                                                                                                                                                                                                                                                                                                                                                                                                                                                |                                               |                        |                          |                           |
| I hereby certify that the information a                                                                                                                                                                                                                                                                                                                                                                                                                                                                                                                                                                                                                                                                                                                                                                                                                                                                                                                                                                                                                                                                                                                                                                                                                                                                                                                                                                                                                                                                                                                                                                                                                                                                                                                                                                                                                                                                                                                                                                                                                                                                                        | shove is true and complete to the he          | set of my knowledge a  | nd baliaf                |                           |
| Thereby certify that the information a                                                                                                                                                                                                                                                                                                                                                                                                                                                                                                                                                                                                                                                                                                                                                                                                                                                                                                                                                                                                                                                                                                                                                                                                                                                                                                                                                                                                                                                                                                                                                                                                                                                                                                                                                                                                                                                                                                                                                                                                                                                                                         | bove is true and complete to the be           | est of my knowledge at | nu ochci.                |                           |
|                                                                                                                                                                                                                                                                                                                                                                                                                                                                                                                                                                                                                                                                                                                                                                                                                                                                                                                                                                                                                                                                                                                                                                                                                                                                                                                                                                                                                                                                                                                                                                                                                                                                                                                                                                                                                                                                                                                                                                                                                                                                                                                                |                                               |                        |                          |                           |
| SIGNATUREKandis Rolai                                                                                                                                                                                                                                                                                                                                                                                                                                                                                                                                                                                                                                                                                                                                                                                                                                                                                                                                                                                                                                                                                                                                                                                                                                                                                                                                                                                                                                                                                                                                                                                                                                                                                                                                                                                                                                                                                                                                                                                                                                                                                                          | nd TITLE: Operation                           | ns/Regulatory Technic  | ian-Sr. DATE             | 5/9/2022                  |
|                                                                                                                                                                                                                                                                                                                                                                                                                                                                                                                                                                                                                                                                                                                                                                                                                                                                                                                                                                                                                                                                                                                                                                                                                                                                                                                                                                                                                                                                                                                                                                                                                                                                                                                                                                                                                                                                                                                                                                                                                                                                                                                                |                                               |                        |                          |                           |
| Type or print name Kandis Roland                                                                                                                                                                                                                                                                                                                                                                                                                                                                                                                                                                                                                                                                                                                                                                                                                                                                                                                                                                                                                                                                                                                                                                                                                                                                                                                                                                                                                                                                                                                                                                                                                                                                                                                                                                                                                                                                                                                                                                                                                                                                                               | E-mail address                                | : kroland@hilcorp.co   | mPHONE:                  | 713-757-5246              |
| For State Use Only                                                                                                                                                                                                                                                                                                                                                                                                                                                                                                                                                                                                                                                                                                                                                                                                                                                                                                                                                                                                                                                                                                                                                                                                                                                                                                                                                                                                                                                                                                                                                                                                                                                                                                                                                                                                                                                                                                                                                                                                                                                                                                             |                                               |                        | <u> </u>                 |                           |
|                                                                                                                                                                                                                                                                                                                                                                                                                                                                                                                                                                                                                                                                                                                                                                                                                                                                                                                                                                                                                                                                                                                                                                                                                                                                                                                                                                                                                                                                                                                                                                                                                                                                                                                                                                                                                                                                                                                                                                                                                                                                                                                                | W 10 Defect                                   | oum Engineer           |                          | 06/40/2022                |
|                                                                                                                                                                                                                                                                                                                                                                                                                                                                                                                                                                                                                                                                                                                                                                                                                                                                                                                                                                                                                                                                                                                                                                                                                                                                                                                                                                                                                                                                                                                                                                                                                                                                                                                                                                                                                                                                                                                                                                                                                                                                                                                                | Mollure TITLE Petrole                         | eum Engineer           | DATE                     | 9 06/10/2022              |
| Conditions of Approval (if any):                                                                                                                                                                                                                                                                                                                                                                                                                                                                                                                                                                                                                                                                                                                                                                                                                                                                                                                                                                                                                                                                                                                                                                                                                                                                                                                                                                                                                                                                                                                                                                                                                                                                                                                                                                                                                                                                                                                                                                                                                                                                                               |                                               | =                      |                          |                           |
| <ul> <li>If the expected allocation</li> </ul>                                                                                                                                                                                                                                                                                                                                                                                                                                                                                                                                                                                                                                                                                                                                                                                                                                                                                                                                                                                                                                                                                                                                                                                                                                                                                                                                                                                                                                                                                                                                                                                                                                                                                                                                                                                                                                                                                                                                                                                                                                                                                 | changes, then the Operator shall s            | ubmit a Form C-103 to  | the OCD Engineer         | ring Rureau with the      |