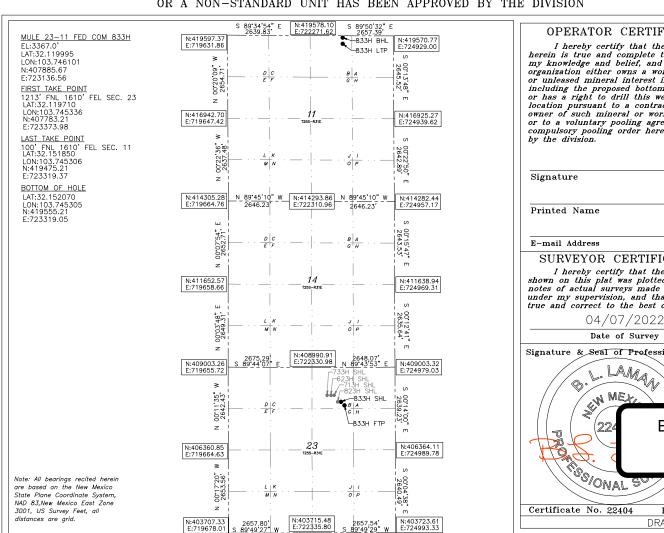

|               | WELL LOCATION AND ACREAGE DEDICATION PLAT |             |
|---------------|-------------------------------------------|-------------|
| API Number    | Pool Code Pool Name                       |             |
|               |                                           |             |
| Property Code | Property Name                             | Well Number |
|               | MULE 23-11 FED COM                        | 833H        |
| OGRID No.     | Operator Name                             | Elevation   |
| 6137          | DEVON ENERGY PRODUCTION COMPANY, L.P.     | 3367.0'     |

#### Surface Location

| UL or lot No. | Section | Township | Range | Lot Idn | Feet from the | North/South line | Feet from the | East/West line | County |
|---------------|---------|----------|-------|---------|---------------|------------------|---------------|----------------|--------|
| В             | 23      | 25-S     | 31-E  |         | 1109          | NORTH            | 1847          | EAST           | EDDY   |

## Bottom Hole Location If Different From Surface

| UL or lot No.                     | Section | Township    | Range         | Lot Idn  | Feet from the | North/South line | Feet from the | East/West line | County |
|-----------------------------------|---------|-------------|---------------|----------|---------------|------------------|---------------|----------------|--------|
| В                                 | 11      | 25-S        | 31-E          |          | 20            | NORTH            | 1610          | EAST           | EDDY   |
| Dedicated Acres   Joint or Infill |         | r Infill Co | nsolidation ( | Code Ore | der No.       |                  |               |                |        |
|                                   |         |             |               |          |               |                  |               |                |        |

## NO ALLOWABLE WILL BE ASSIGNED TO THIS COMPLETION UNTIL ALL INTERESTS HAVE BEEN CONSOLIDATED OR A NON-STANDARD UNIT HAS BEEN APPROVED BY THE DIVISION

#### OPERATOR CERTIFICATION

I hereby certify that the information herein is true and complete to the best of my knowledge and belief, and that this organization either owns a working interest or unleased mineral interest in the land including the proposed bottom hole location or has a right to drill this well at this location pursuant to a contract with an owner of such mineral or working interest, or to a voluntary pooling agreement or a compulsory pooling order heretofore entered by the division.

## SURVEYOR CERTIFICATION

I hereby certify that the well location shown on this plat was plotted from field notes of actual surveys made by me or under my supervision, and that the same is true and correct to the best of my belief.