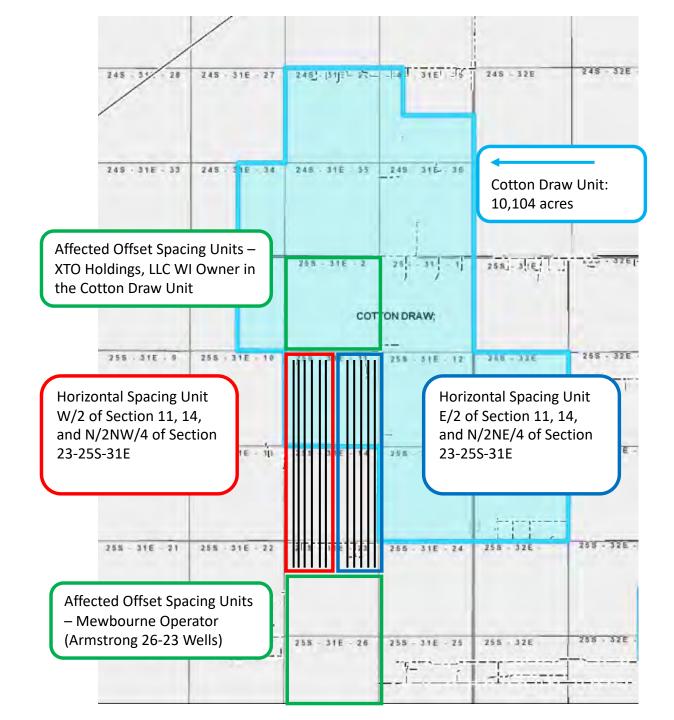

abadieschill.com

214 McKenzie Street, Santa Fe, New Mexico, 87501

O: 970.385.4401 • F: 970.385.4901

The unorthodox location will encroach towards the (1) SE/4 of Section 2, Township 25 South, Range 31 East; and (2) the S/2 NE/4 of Section 23, Township 25 South, Range 31 East.

Devon attests that, on or before submission of this application, it provided notice to the affected persons in the (1) SE/4 of Section 2, Township 25 South, Range 31 East; and (2) the S/2 NE/4 of Section 23, Township 25 South, Range 31 East.; copies of the application and required plat maps were furnished. Devon also provided notice to the Bureau of Land Management to the extent that they own interest with respect to offsetting areas. Devon provides herein a sectional map of this area, attached as Exhibit D. Proof of mailing, along with a copy of the notice letter sent to listed affected persons and parties, is attached hereto as Exhibit E. The development plan for this unit is pursuant to a Joint Operating Agreement; therefore, there is no associated pooling case number.

# Mailing List of Affected Persons/Parties

| Company Name              | Туре     | Address                                                 | Date Mailed | Tracking Number      | STR                                      |
|---------------------------|----------|---------------------------------------------------------|-------------|----------------------|------------------------------------------|
| XTO Energy, Inc.          | WI       | 22777 Springwoods Village<br>Parkway, Spring, TX, 77389 | 05/13/22    | 70220410000152267525 | All of Section 2-25S-31E                 |
| Mewbourne                 | Operator | 500 W. Texas, Ste 1020, Midland, TX, 79701              | 05/13/22    | 70220410000152267515 | S/2 N/2 of Section 23-25S-31E            |
| Bureau of Land Management | Royalty  | 620 E. Greene Street, Carlsbad,<br>NM 88220-6292        | 05/13/22    | 70220410000152267522 | All of Sections 23,14, and 11 in 25S-31E |