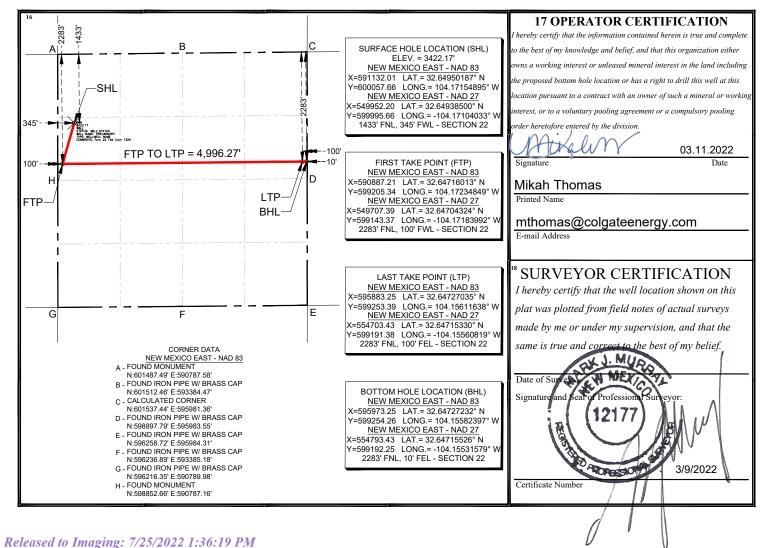

## General Information:

The Tank Battery to service the subject wells is located in the SW ¼ NW ¼ of Section 22 in Township 19 South Range 28 East, Eddy County, New Mexico.

Application to commingle production from the subject wells has been submitted to the BLM and NMOCD.