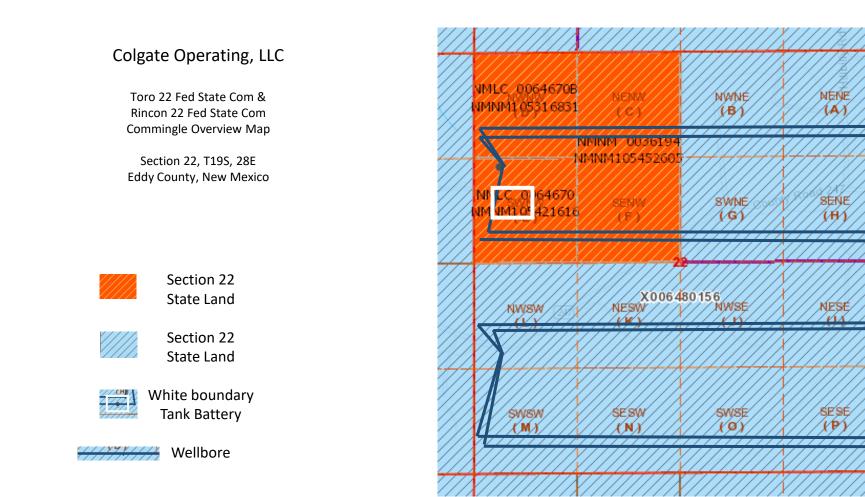

## General Information:

The Tank Battery to service the subject wells is located in the SW ¼ NW ¼ of Section 22 in Township 19 South Range 28 East, Eddy County, New Mexico.

Application to commingle production from the subject wells has been submitted to the BLM and NMOCD.

|   | API     | WELL      | WELL | LOCATION  | POOL CODE/ NAME  | STATUS    | Oil BPD | Gravities | MCFPD | BTU   |
|---|---------|-----------|------|-----------|------------------|-----------|---------|-----------|-------|-------|
|   |         | NAME      | #    |           |                  |           |         |           |       |       |
| 1 | 30-015- | Toro 22   | 121H | L-22-19S- | [97569]          | Permitted | *1200   | *43       | *2200 | *1250 |
|   | 48114   | Fed State |      | 28E       | WINCHESTER; BONE |           |         |           |       |       |
|   |         | Com       |      |           | SPRING, WEST     |           |         |           |       |       |
| 2 | 30-015- | Toro 22   | 122H | L-22-19S- | [97569]          | Permitted | *1200   | *43       | *2200 | *1250 |
|   | 48113   | Fed State |      | 28E       | WINCHESTER; BONE |           |         |           |       |       |
|   |         | Com       |      |           | SPRING, WEST     |           |         |           |       |       |
| 3 | 30-015- | Toro 22   | 131H | L-22-19S- | [97569]          | Permitted | *1000   | *43       | *2000 | *1250 |
|   | 48111   | Fed State |      | 28E       | WINCHESTER; BONE |           |         |           |       |       |
|   |         | Com       |      |           | SPRING, WEST     |           |         |           |       |       |
| 4 | 30-015- | Toro 22   | 132H | L-22-19S- | [97569]          | Permitted | *1000   | *43       | *2000 | *1250 |
|   | 48112   | Fed State |      | 28E       | WINCHESTER; BONE |           |         |           |       |       |
|   |         | Com       |      |           | SPRING, WEST     |           |         |           |       |       |
| 5 | 30-015- | Rincon 22 | 123H | E-22-19S- | [97569]          | Permitted | *1200   | *43       | *2200 | *1250 |
|   | 47456   | State     |      | 28E       | WINCHESTER; BONE |           |         |           |       |       |
|   |         |           |      |           | SPRING, WEST     |           |         |           |       |       |
| 6 | 30-015- | Rincon 22 | 124H | E-22-19S- | [97569]          | Permitted | *1200   | *43       | *2200 | *1250 |
|   | 47462   | State     |      | 28E       | WINCHESTER; BONE |           |         |           |       |       |
|   |         |           |      |           | SPRING, WEST     |           |         |           |       |       |
| 7 | 30-015- | Rincon 22 | 133H | E-22-19S- | [97569]          | Permitted | *1000   | *43       | *2000 | *1250 |
|   | 47455   | State     |      | 28E       | WINCHESTER; BONE |           |         |           |       |       |
|   |         |           |      |           | SPRING, WEST     |           |         |           |       |       |
| 8 | 30-015- | Rincon 22 | 134H | E-22-19S- | [97569]          | Permitted | *1000   | *43       | *2000 | *1250 |
|   | 47457   | State     |      | 28E       | WINCHESTER; BONE |           |         |           |       |       |
|   |         |           |      |           | SPRING, WEST     |           |         |           |       |       |