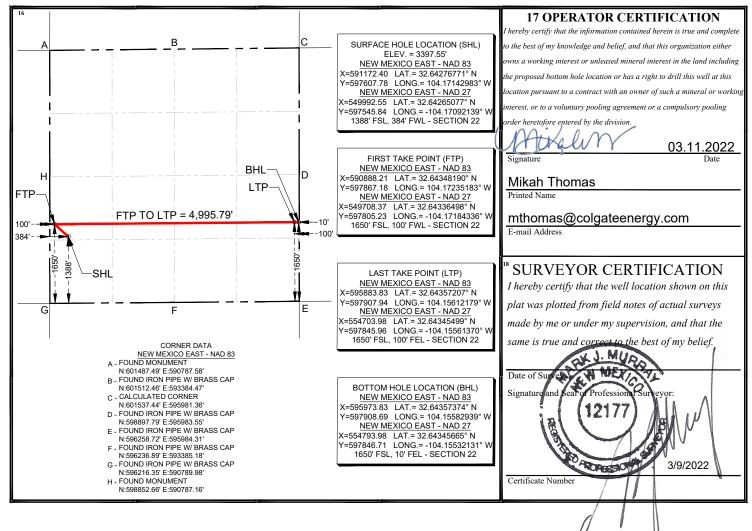

## General Information:

The Tank Battery to service the subject wells is located in the SW ¼ NW ¼ of Section 22 in Township 19 South Range 28 East, Eddy County, New Mexico.

Application to commingle production from the subject wells has been submitted to the BLM and NMOCD.