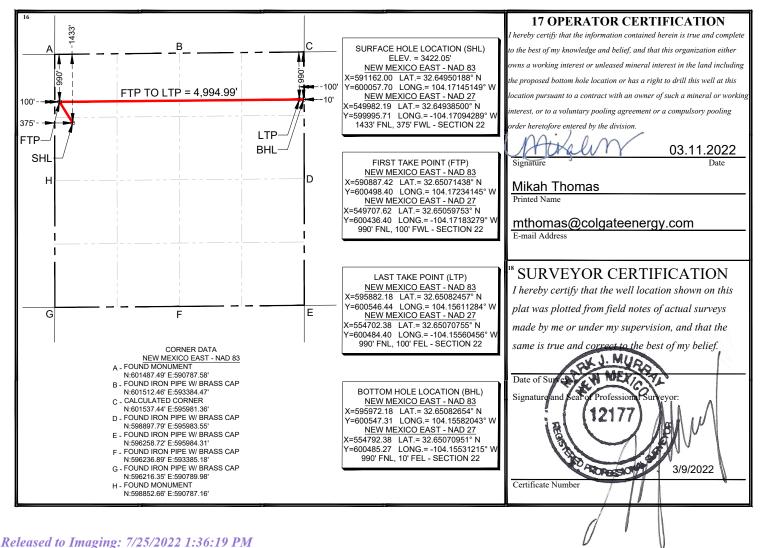

| NORTH            | 10'            | EAS                     | Т       | EDDY                  |  |  |
| 12 Dedicated Acres                                           | i 13 Joint a | or Infill 14                             | Consolidation | Code 15 O  | rder No.      |                  |                |                         |         |                       |  |  |
| 160                                                          |              |                                          |               |            |               |                  |                |                         |         |                       |  |  |

No allowable will be assigned to this completion until all interests have been consolidated or a non-standard unit has been approved by the division.



1220 S. St. Francis Dr., Santa Fe, NM 87505 Phone: (505) 476-3460 Fax: (505) 476-3462

## Energy, Minerals & Natural Resources Department OIL CONSERVATION DIVISION 1220 South St. Francis Dr. Santa Fe, NM 87505

State of New Mexico

Form C-102 Revised August 1, 2011 Submit one copy to appropriate District Office

AMENDED REPORT

| <b>1 API Number</b><br>30-015-48113 |                                                |                                                                               |                              | 2 Pool Code 3 Pool Name                  |           |                                       |                  |               |                       |        |                                |  |
|-------------------------------------|------------------------------