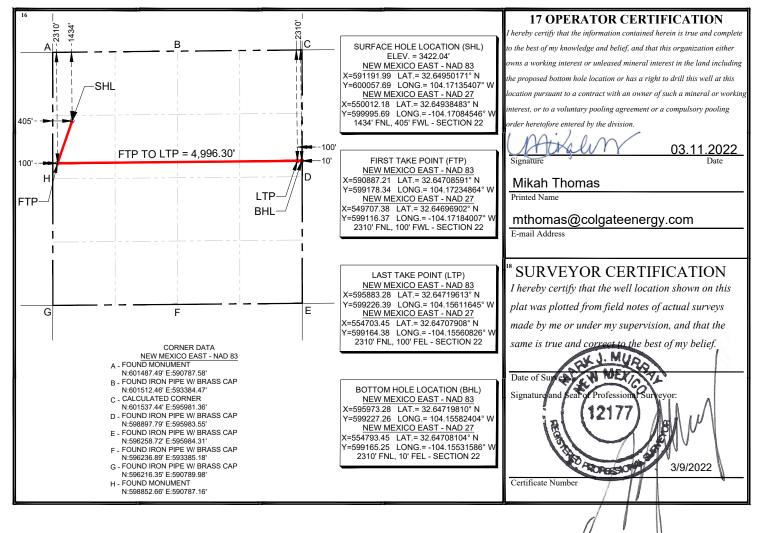

|                              |                                          | Code 15 C | Order No.                             | -                | -             |                       |        | -                              |  |
| 160                                 |                                                |                                                                               |                              |                                          |           |                                       |                  |               |                       |        |                                |  |

No allowable will be assigned to this completion until all interests have been consolidated or a non-standard unit has been approved by the division.



1220 S. St. Francis Dr., Santa Fe, NM 87505 Phone: (505) 476-3460 Fax: (505) 476-3462

## State of New Mexico Energy, Minerals & Natural Resources Department OIL CONSERVATION DIVISION 1220 South St. Francis Dr. Santa Fe, NM 87505

Form C-102 Revised August 1, 2011 Submit one copy to appropriate District Office

AMENDED REPORT

| 1 API Number       |                                                  |                                                                              |                                 | 2 Pool C                                 | Code 3 Pool Name |                  |               |         |         |               |          |  |
|--------------------|--------------------------------------------------|--------------------------------------------------------------