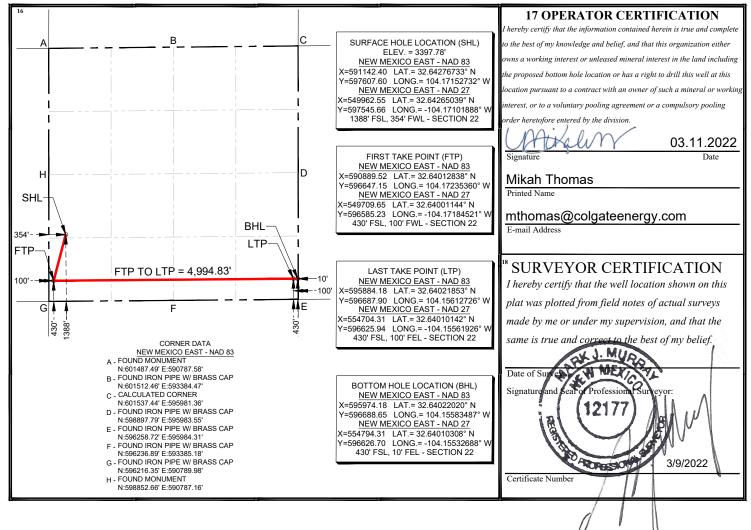

| 28-E            |            | 430'                  | SOUTH            | 10'            | EAST           |         | EDDY        |  |  |
| 12 Dedicated Acres                                           | s 13 Joint o                   | or Infill 14 | 4 Consolidation | Code 15 O  | rder No.              |                  |                |                |         |             |  |  |
| 160                                                          |                                |              |                 |            |                       |                  |                |                |         |             |  |  |

No allowable will be assigned to this completion until all interests have been consolidated or a non-standard unit has been approved by the division.



 District IV

 1220 S. St. Francis Dr., Santa Fe, NM 87505

 Phone: (505) 476-3460 Fax: (505) 476-3462

## State of New Mexico Energy, Minerals & Natural Resources Department OIL CONSERVATION DIVISION 1220 South St. Francis Dr. Santa Fe, NM 87505

Form C-102 Revised August 1, 2011 Submit one copy to appropriate District Office

AMENDED REPORT

| WELL LOCATION AND ACREAGE DEDICATION PLAT |
|-------------------------------------------|
|-------------------------------------------|

| 1 A                                                          | PI Number    |                                          |               | 2 Pool Cod | e             | 3 Pool Name      |                |                         |         |                       |  |  |
|------------------------------------------