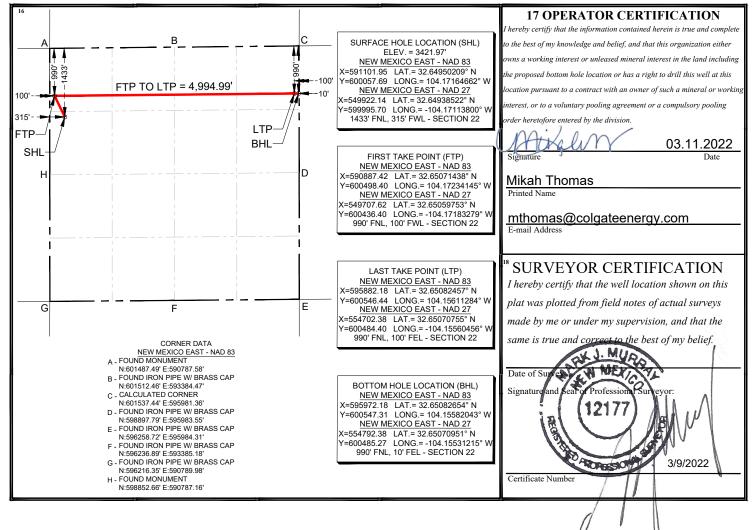

| i 13 Joint a                                     | or Infill 14 Consolidation Code 15 Order No.                                 |                                 |                                          |                  |                  |               |         |         |               |          |  |
| 160                |                                                  |                                                                              |                                 |                                          |                  |                  |               |         |         |               |          |  |

No allowable will be assigned to this completion until all interests have been consolidated or a non-standard unit has been approved by the division.



District IV 1220 S. St. Francis Dr., Santa Fe, NM 87505 Phone: (505) 476-3460 Fax: (505) 476-3462

## State of New Mexico Energy, Minerals & Natural Resources Department OIL CONSERVATION DIVISION 1220 South St. Francis Dr. Santa Fe, NM 87505

Form C-102 Revised August 1, 2011 Submit one copy to appropriate District Office

AMENDED REPORT

| 1 API Number                   |                                                  |                                                                               |                 | 2 Pool Cod                               | le        | 3 Pool Name |        |         |                         |  |
|--------------------------------|--------------------------------------------------|-----------------------------------------------------------------------