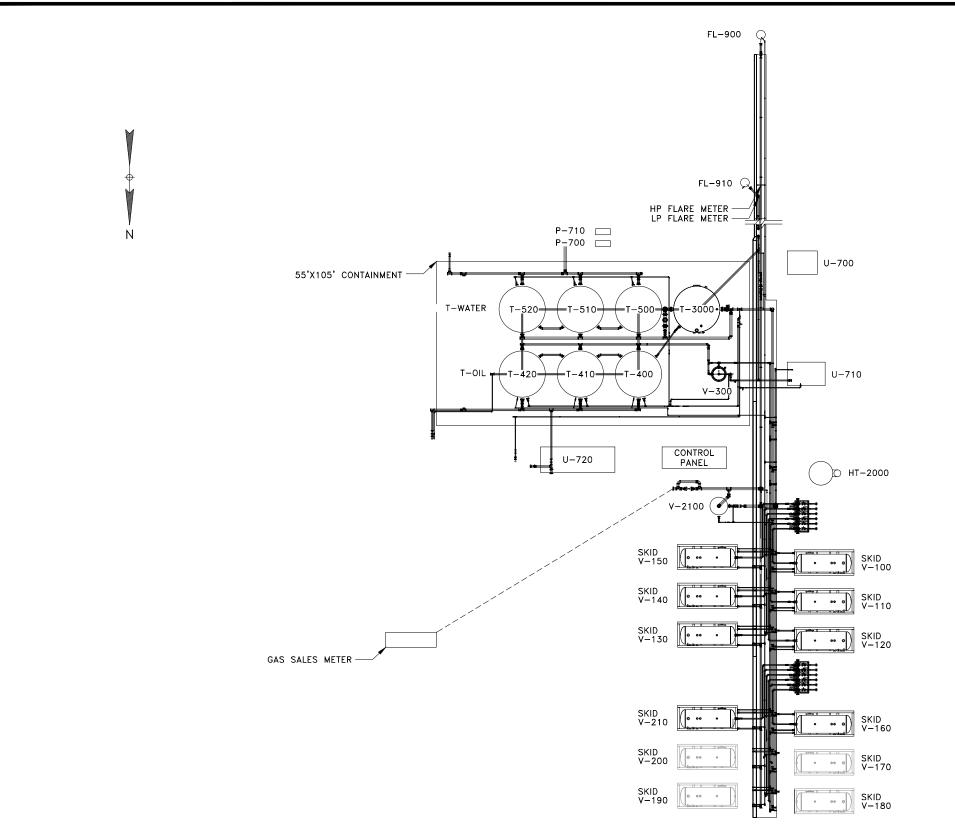

## Page 10 of 54

V-100 THRU 210 **3-PHASE SEPARATOR** HZ. 3PH SEPARATOR 72" OD X 15'-0" S/S <u>HT-2000</u> HEATER TREATER HZ, VESSEL 96" OD X 20'-0" S/S V-2100 GAS SCRUBBER VERT. VESSEL 72" OD X 15'-0" S/S U-700 VAPOR RECOVERY UNIT VAPOR RECOVERY UNIT 20 H.P. U-710 GAS RECOVERY UNIT GAS RECOVERY UNIT 118 H.P. U-720 <u>LACT</u> 100 H.P. SKID: 8'-6" x 25'-0" V-300 VAPOR RECOVERY TOWER 3PH VRT 48" OD X 45'-0" HT T-3000 SKIM TANK SKIM TANK 15'-6" OD X 30'-0" HT 1000 BBL COLOR: BLM SHALE GREEN T-500 THRU 520 WATER TANKS WATER STORAGE TANK 15'-6" OD X 24'-0" HT 750 BBL COLOR: BLM SHALE GREEN T-400 THRU 420 OIL TANKS OIL STORAGE TANKS 15'-6" OD X 24'-0" HT 750 BBL COLOR: BLM SHALE GREEN <u>V-320</u> FLARE K.O. 2'-0" X 5'-0" P-700/710 WATER TRANSFER PUMPS XXX H.P. ELECTRIC PUMPS FS-900 <u>FLARE</u> XX,000 MSCFD <u>FS-910</u> FLARE XX,000 MSCFD  $\mathbf{T}$ COLGATE ENERGY **Rincon Toro Battery** 