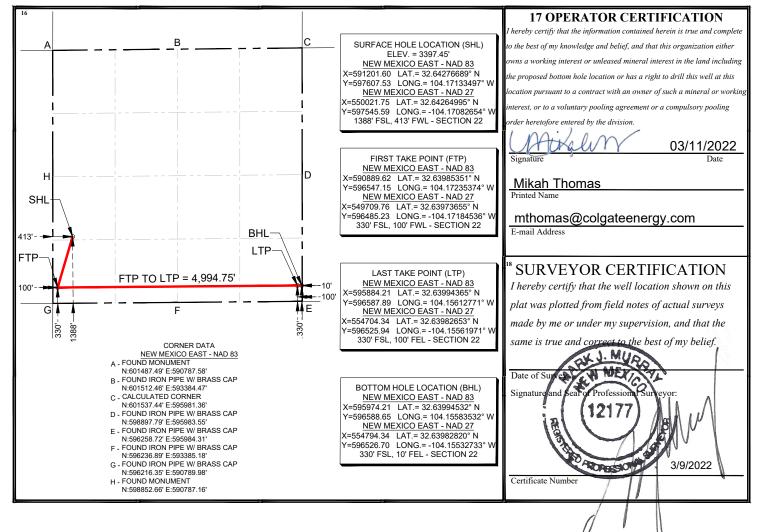

## General Information:

The Tank Battery to service the subject wells is located in the SW ¼ NW ¼ of Section 22 in Township 19 South Range 28 East, Eddy County, New Mexico.

Application to commingle production from the subject wells has been submitted to the BLM and NMOCD.