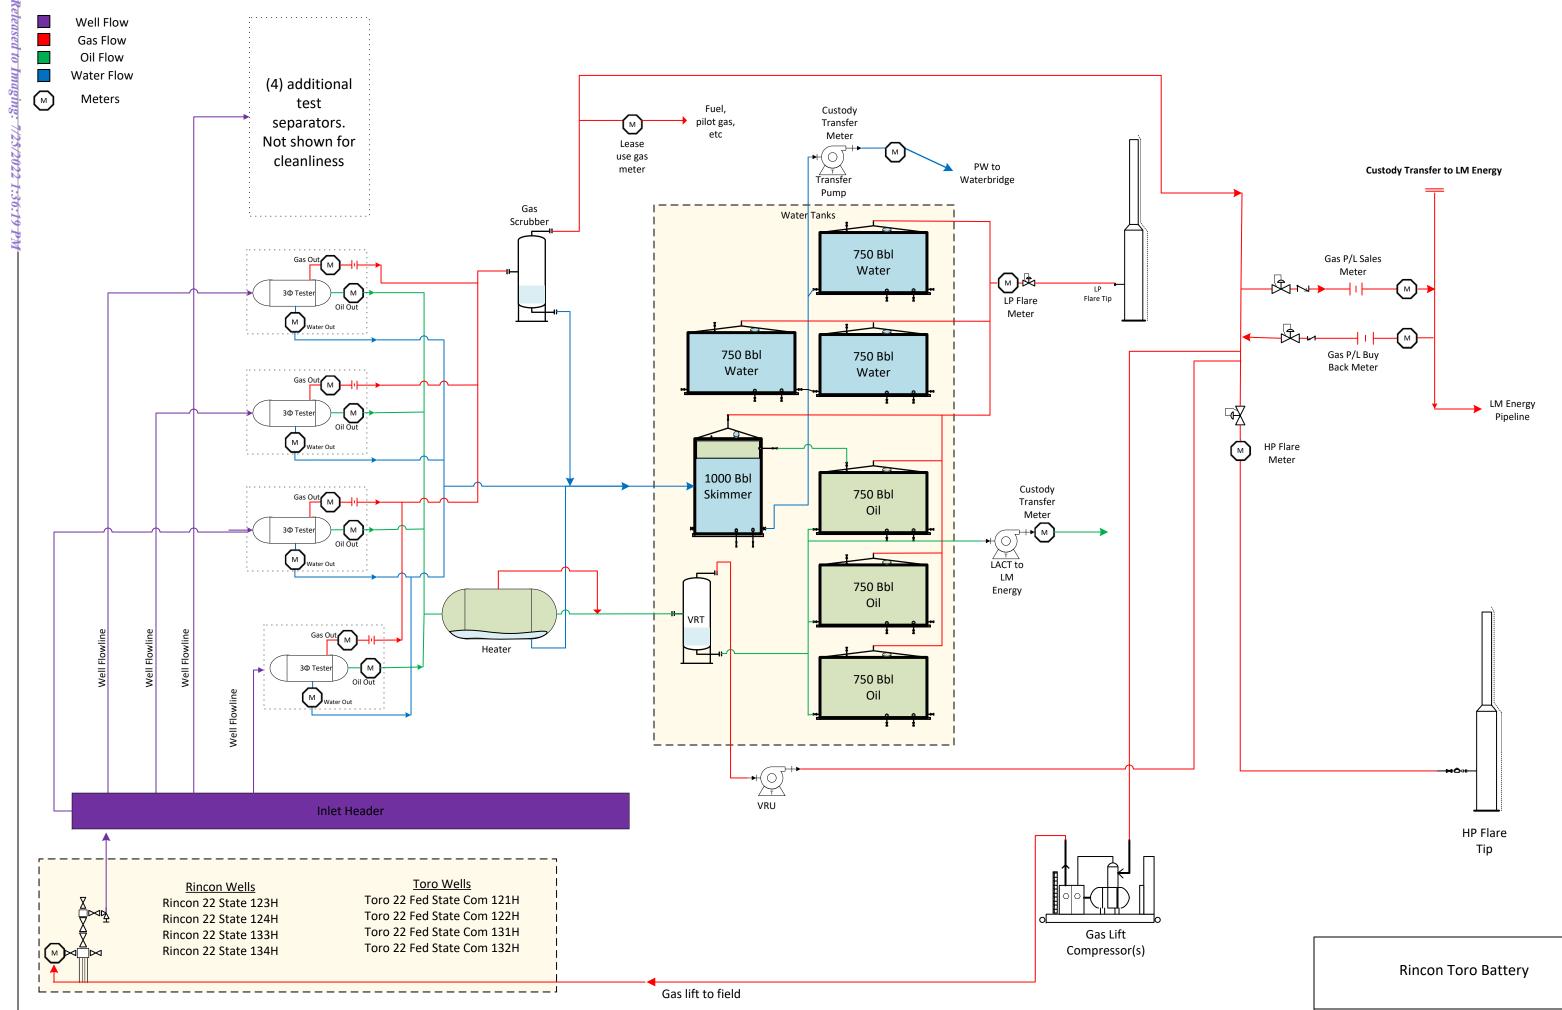

## GAS ALLOCATION

Each well has a Wellhead (WH) meter and a Gas Lift (GL) meter. The CTB has a FC Meter that measures the volume of gas that leaves the CTB, this FC meter is considered an FMP. The INJ BB meter that measures off-lease gas coming on lease used for gas lift from the gathering line is considered an FMP.

- 1. Buyback FM is the volume of off-lease gas used for gas lift and to run the compressor, it is calculated by Buyback Comp Fuel,
- 2. Net Well Production is base amount of production not used for gas lift and is calculated by subtracting Gas Lift (GL) volume from the wellhead (WH) meter reading.
- 3. Lease use is the volume of gas used by the equipment on the CTB allocated to the wells by Lease Use volume/total hours produced by all wells on CTB \* each wells Hours On.
- 4. Theoretical % used for the allocation of production/sales is calculated by dividing the Net Well Production volume for each well into the sum of the Net Well Production.
- 5. CTB FC-INJ BB (Net CTB Gas) is volume of gas for royalty purposes, off lease gas is netted out of FMP meter volume. FC Meter (INJ BB Meter GL Compressor). This gives you the volume of gas for royalty purposes that was produced/sold from the CTB.
- 6. Theoretical % for each well is multiplied by the Net CTB Gas.
- 7. HP Flare is volume of gas flared from the CTB, allocated to wells by Theoretical % for each well \* HP FL volume.
- 8. VRU measures the gas from the oil tanks, is allocated based on allocated oil production for each well. VRU is an FMP. VRU measured volume \* theoretical % of oil produced. Each well's oil measured volume/by sum of all oil measured volumes on CTB = theoretical oil volume.
- 9. Total Net FMP Volumes is total sold from the CTB to the gathering line and is calculated by Net CTB Gas + VRU.
- 10. Allocated Production is all gas produced by CTB and is calculated by adding Total Net FMP Volumes+ HP Flare + Lease Use.
- 11. Total Net FMP Volumes is total sold from the CTB to the gathering line and is calculated by Net CTB

## OIL ALLOCATION

Each well has an oil meter measuring the volume of oil produced by the well. This volume is used as the allocation point to prorate Allocated Production and Total Sales Volume (FMP) back to each well.

- 1. Allocated production is volume of oil produced by the CTB and is calculated by Ending Tank Inventory + Pipeline LACT (FMP) – Beginning Tank Inventory.
- 2. Available oil for sale is calculated by Pipeline Lact (FMP) Beginning Tank Inventory.
- 3. Theoretical % is calculated by dividing each oil meter volume into the sum of oil meters.
- 4. The Theoretical % for each well is multiplied by the Allocated Production and the Available Sales.
- 5. Total Sales Volume is the volume of oil sold through the FMP meter. It is calculated by adding available for sale to the beginning inventory for each well.
- 6. Beginning Inventory comes from previous accounting period's Ending Inventory for each well.
- 7. Ending Inventory for each well is calculated by adding Beginning Inventory + Allocated Production Total Sales Volume.

## WATER ALLOCATION

Each well has a water meter measuring the volume of water produced by the well. This volume is used as the allocation point to prorate Allocated Production and Total Transferred Volume back to each well.

- 1. Allocated production is volume of water produced by the CTB and is calculated by Ending Tank Inventory + Water Transfer – Beginning Tank Inventory.
- 2. Available Water to Transfer is calculated by Water Transfer Beginning Tank Inventory.
- 3. Theoretical % is calculated by dividing each water meter volume into the sum of the water meters.
- 4. The Theoretical % for each well is multiplied by the Allocated Production and the Available Sales.
- 5. Total Transfer Volume is the volume of water transferred off the CTB. It is calculated by adding Available to Transfer to the beginning inventory for each well.
- 6. Beginning Inventory comes from previous accounting period's allocated Ending Inventory for each well.
- Ending Inventory for each well is calculated by adding beginning inventory + Allocated Production – Total Transfer Volume.