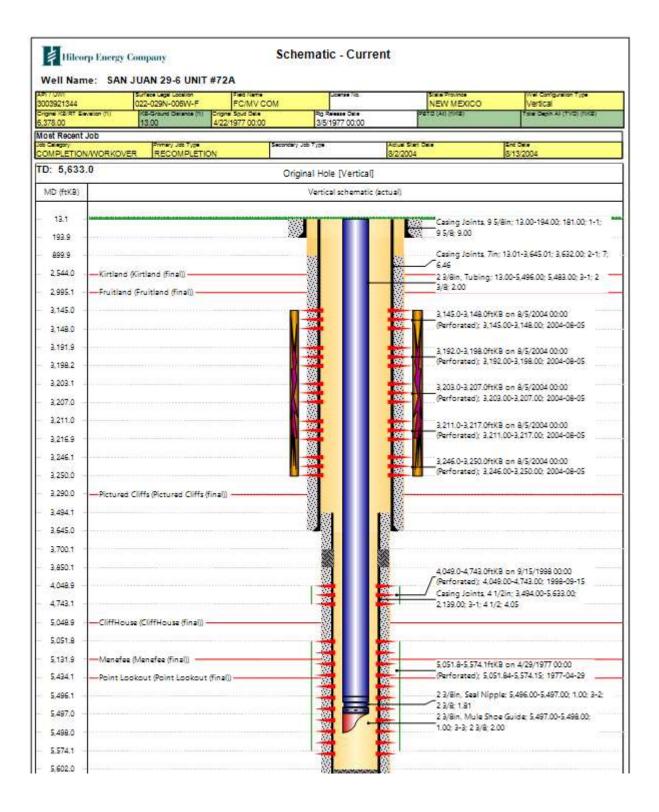

ndtrip and PU sucker rod pump BHA.
- 7. Land BHA with seat nipple at +/-5440' (same depth)
- 8. NDBOP, NUWH, and PU pump and sucker rods.
- 9. Land pump in seat nipple and install radigan, pumping tee, etc.
- 10. Hang on horse's head and set well to pump.
- 11. RDMO service rig and return well to production





## San Juan 29-6 Unit #58A

D - 28 - 29N - 06W 1150 FNL 0870 FWL

API#: 3003921262

## **DHC and Install Sucker Rod Pump**

07/01/2022

Wellbores in the immediate vicinity of the subject well commingled in the manner prescribed by NOI:

| API        | Well Name              |
|------------|------------------------|
| 3003921263 | San Juan 29-6 Unit 70A |
| 3003907547 | San Juan 29-6 Unit 68  |
| 3003907550 | San Juan 29-6 Unit 47  |
| 3003921344 | San Juan 29-6 Unit 72A |











From: Engineer, OCD, EMNRD

To: Kandis Roland; Mandi Walker

Cc: McClure, Dean, EMNRD; Wrinkle, Justin, EMNRD; Powell, Brandon, EMNRD; lisa@rwbyram.com; Paradis, Kyle O

Subject: Approved Administrative Order DHC-5218

Date: Monday, August 8, 2022 9:37:12 AM

Attachments: DHC5218 Order.pdf

NMOCD has issued Administrative Order DHC-5218 which authorizes Hilcorp Energy Company (372171) to downhole commingle production within the following well:

Well Name: San Juan 29 6 Unit #58A

Well API: 30-039-21262

The administrative order is attached to this email and can also be found online at OCD Imaging.

Please review the content of the order to ensure you are familiar with the authorities granted and any conditions of approval. If you have any questions regarding this matter, please contact m