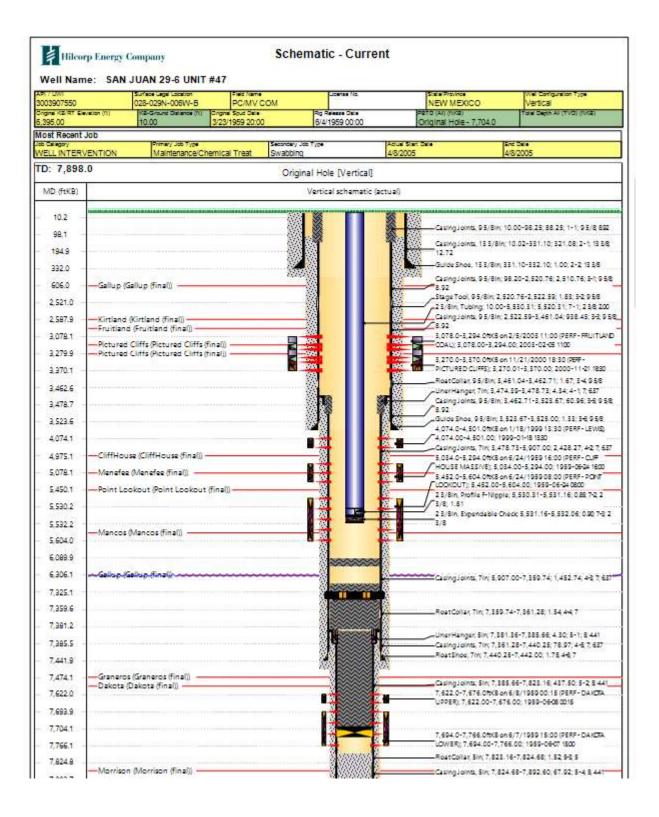

oundtrip and PU sucker rod pump BHA.
- 7. Land BHA with seat nipple at +/-5440' (same depth)
- 8. NDBOP, NUWH, and PU pump and sucker rods.
- 9. Land pump in seat nipple and install radigan, pumping tee, etc.
- 10. Hang on horse's head and set well to pump.
- 11. RDMO service rig and return well to production





## San Juan 29-6 Unit #58A

D - 28 - 29N - 06W 1150 FNL 0870 FWL

API#: 3003921262

## **DHC and Install Sucker Rod Pump**

07/01/2022

Wellbores in the immediate vicinity of the subject well commingled in the manner prescribed by NOI:

| API        | Well Name              |
|------------|------------------------|
| 3003921263 | San Juan 29-6 Unit 70A |
| 3003907547 | San Juan 29-6 Unit 68  |
| 3003907550 | San Juan 29-6 Unit 47  |
| 3003921344 | San Juan 29-6 Unit 72A |











From: Engineer, OCD, EMNRD

To: Kandis Roland; Mandi Walker

Cc: McClure, Dean, EMNRD; Wrinkle, Justin, EMNRD; Powell, Brandon, EMNRD; lisa@rwbyram.com; Paradis, Kyle O

Subject: Approved Administrative Order DHC-5218

Date: Monday, August 8, 2022 9:37:12 AM

Attachments: DHC5218 Order.pdf

NMOCD has issued Administrative Order DHC-5218 which authorizes Hilcorp Energy Company (372171) to downhole commingle production within the following well:

Well Name: San Juan 29 6 Unit #58A

Well API: 30-039-21262

The administrative order is attached to this email and can also be found online at OCD Imaging.

Please review the content of the order to ensure you are familiar with the authorities granted and any conditions of approval. If you have any questions regarding this matter, please contact