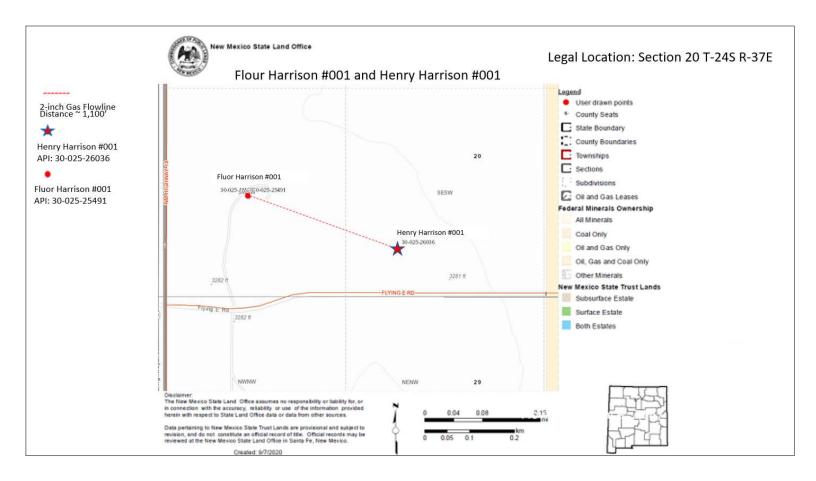

Dear Mr. McClure:

FAE II Operating LLC, OGRID: 329326, requests administrative approval for surface commingling of gas production for its Henry Harrison lease located in Section 20 of Township 24S, Range 37E as shown on the map in Exhibit A. The lease is also identified by outline and legend. Exhibit B offers further detail on the relevant wells.

The attached battery diagrams, Exhibits C and D, are accurate schematics of the current facility and the proposed commingled facility, respectively. A new 2-inch gas flowline will be laid from the Fluor Harrison #001 and tie into the gas sales meter at the Henry Harrison #001.

## Exhibit A - Lease Boundaries Map

Exhibit B - Lease and Well Information

| Well Name           | Property No. | API#         | Pool ID                                   |
|---------------------|--------------|--------------|-------------------------------------------|
| Henry Harrison #001 | 329851       | 30-025-26036 | [37240] LANGLIE MATTIX; 7 RVRS-Q-GRAYBURG |
| Fluor Harrison #001 | 332383       | 30-025-37342 | [79240] JALMAT; TAN-YATES-7 RVRS (GAS)    |

## Fluor Harrison and Henry Harrison Lease Map

2-inch Gas Flowline Distance ~ 1,100'

Henry Harrison #001 API: 30-025-26036

Floor House at 400

Fluor Harrison #001 API: 30-025-25491

Henry Harrison #001 CTB Legal Location: Unit Letter N, Section 20, T-24S, R-37E