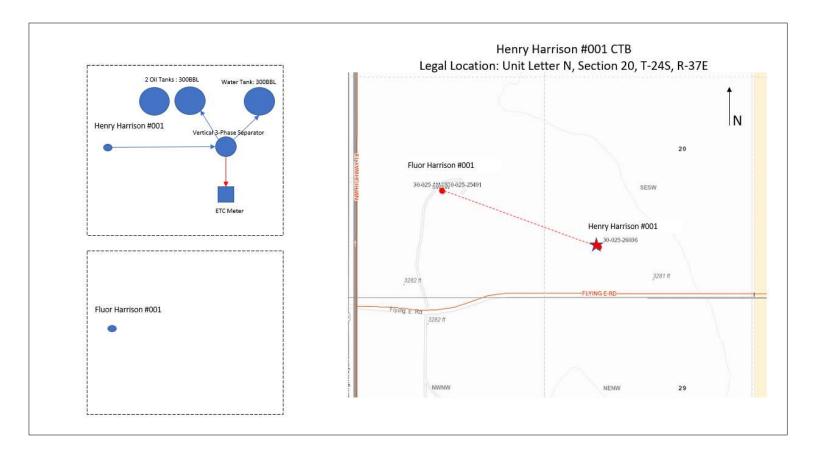

The attached battery diagrams, Exhibits C and D, are accurate schematics of the current facility and the proposed commingled facility, respectively. A new 2-inch gas flowline will be laid from the Fluor Harrison #001 and tie into the gas sales meter at the Henry Harrison #001.

**Exhibit C – Current Facility Layout** 

Exhibit D - Proposed Facility Layout

## Fluor Harrison and Henry Harrison Lease Map

2-inch Gas Flowline Distance ~ 1,100'

Henry Harrison #001 API: 30-025-26036

Floor House at 400

Fluor Harrison #001 API: 30-025-25491

Henry Harrison #001 CTB Legal Location: Unit Letter N, Section 20, T-24S, R-37E