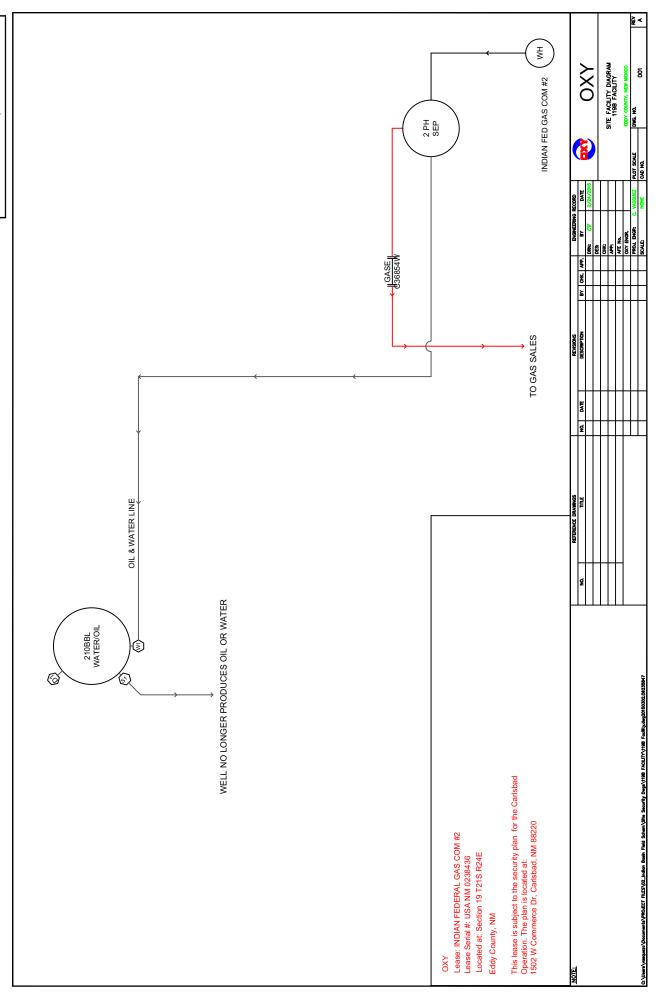

### Indian Federal 119B Facility (J 19 T21S R24E) - MAP 2

Single well train so a Commingle Permit is not required at individual facility

|                             |            | ,                   |
|-----------------------------|------------|---------------------|
| NAME                        | API        | POOL                |
| INDIAN FEDERAL GAS COM #002 | 3001510871 | INDIAN BASIN;MORROW |