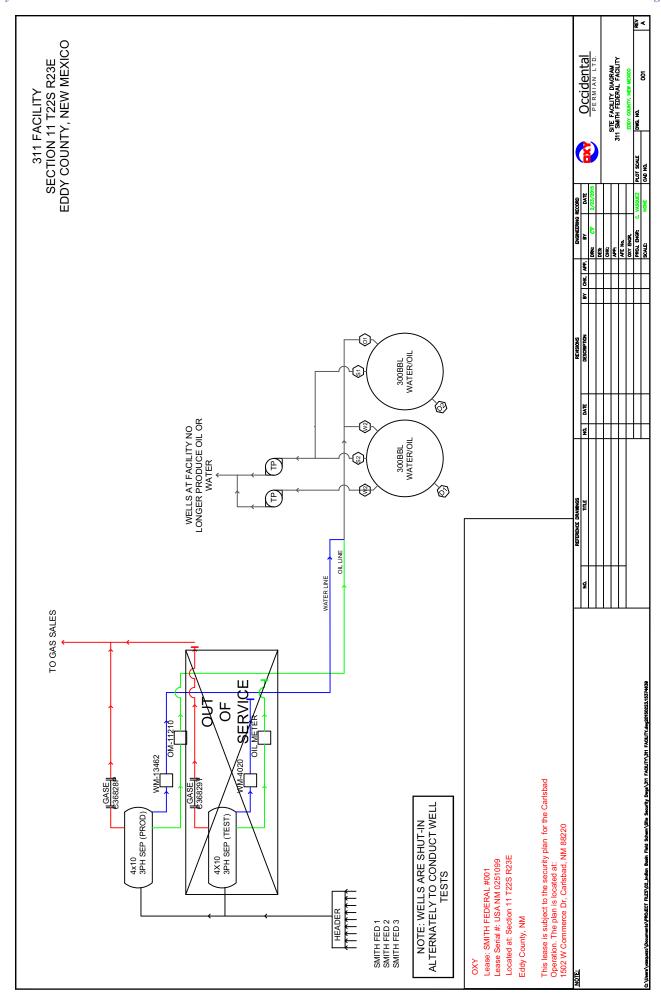

### 311 Facility (F 11 T22S R23E) - MAP 3

Wells are in same lease (NMNM0251099A) and pool so a Commingle Permit is not required at individual facility

| NAME               | API        | POOL                               |
|--------------------|------------|------------------------------------|
| SMITH FEDERAL #003 | 3001531342 | INDIAN BASIN; UPPER PENN (PRO GAS) |
| SMITH FEDERAL #001 | 3001510567 | INDIAN BASIN; UPPER PENN (PRO GAS) |
| SMITH FEDERAL #002 | 3001529789 | INDIAN BASIN; UPPER PENN (PRO GAS) |