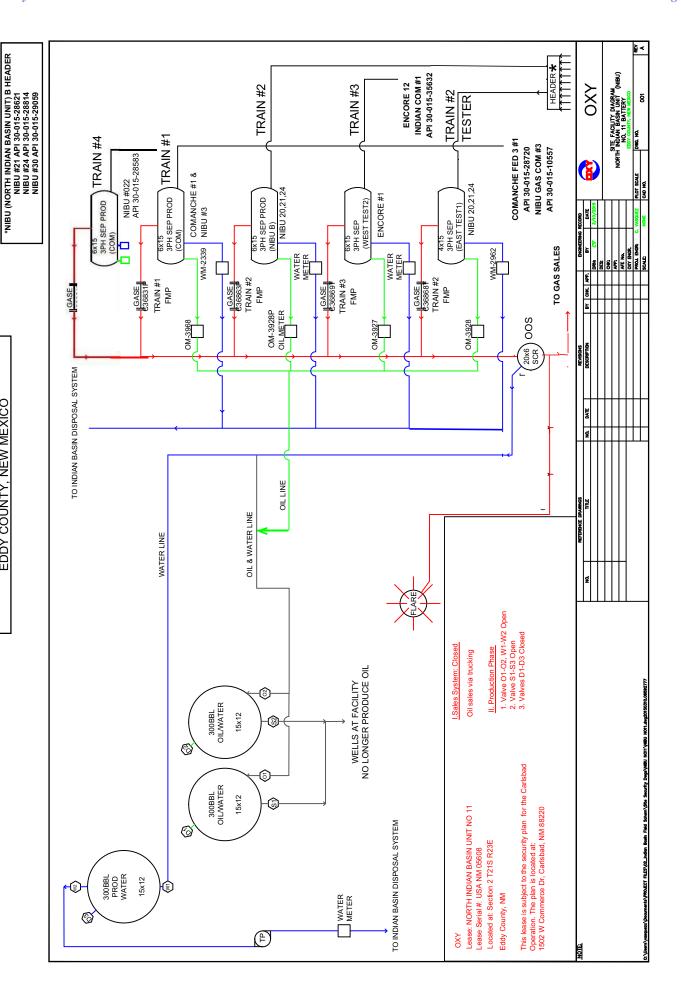

## North Indian Basin Unit (NIBU) 11 Facility Train 1 (O 02 T21S R23E) — MAP 1 Surface Commingle per amendment to PLC 546-0, pending approval

| NAME .                               | API        | POOL                               |
|--------------------------------------|------------|------------------------------------|
| NORTH INDIAN BASIN UNIT GAS COM #003 | 3001510557 | INDIAN BASIN;UPPER PENN (PRO GAS)  |
| COMANCHE 3 FEDERAL #001              | 3001528720 | DAGGER DRAW;UP PENN, SOUTH (ASSOC) |

### North Indian Basin Unit (NIBU) 11 Facility Train 2 (O 02 T21S R23E) – MAP 1

Wells are in same PA (NMNM070998A) and pool so a Commingle Permit is not required at individual facility

| NAME                          | API        | POOL                               |
|-------------------------------|------------|------------------------------------|
| NORTH INDIAN BASIN UNIT #021  | 3001528621 | DAGGER DRAW;UP PENN, SOUTH (ASSOC) |
| NORTH INDIAN BASIN UNIT #030* | 3001529059 | DAGGER DRAW;UP PENN, SOUTH (ASSOC) |
| NORTH INDIAN BASIN UNIT #024  | 3001528814 | DAGGER DRAW;UP PENN, SOUTH (ASSOC) |

<sup>\*</sup>Pool is Dagger Draw; Up Penn, South (Assoc) per R-10893

# North Indian Basin Unit (NIBU) 11 Facility Train 3 (O 02 T21S R23E) – MAP 1 Single well train so a Commingle Permit is not required at individual facility Off-lease Measurement per amendment to PLC 546-0, pending approval

| NAME                      | API        | POOL                |
|---------------------------|------------|---------------------|
| ENCORE 12 INDIAN COM #001 | 3001535632 | INDIAN BASIN;MORROW |

## North Indian Basin Unit (NIBU) 11 Facility Train 4 (O 02 T21S R23E) – MAP 1 Single well train so a Commingle Permit is not required at individual facility PA NMNM70998B

| NAME                         | API        | POOL                |
|------------------------------|------------|---------------------|
| NORTH INDIAN BASIN UNIT #022 | 3001528583 | INDIAN BASIN;MORROW |