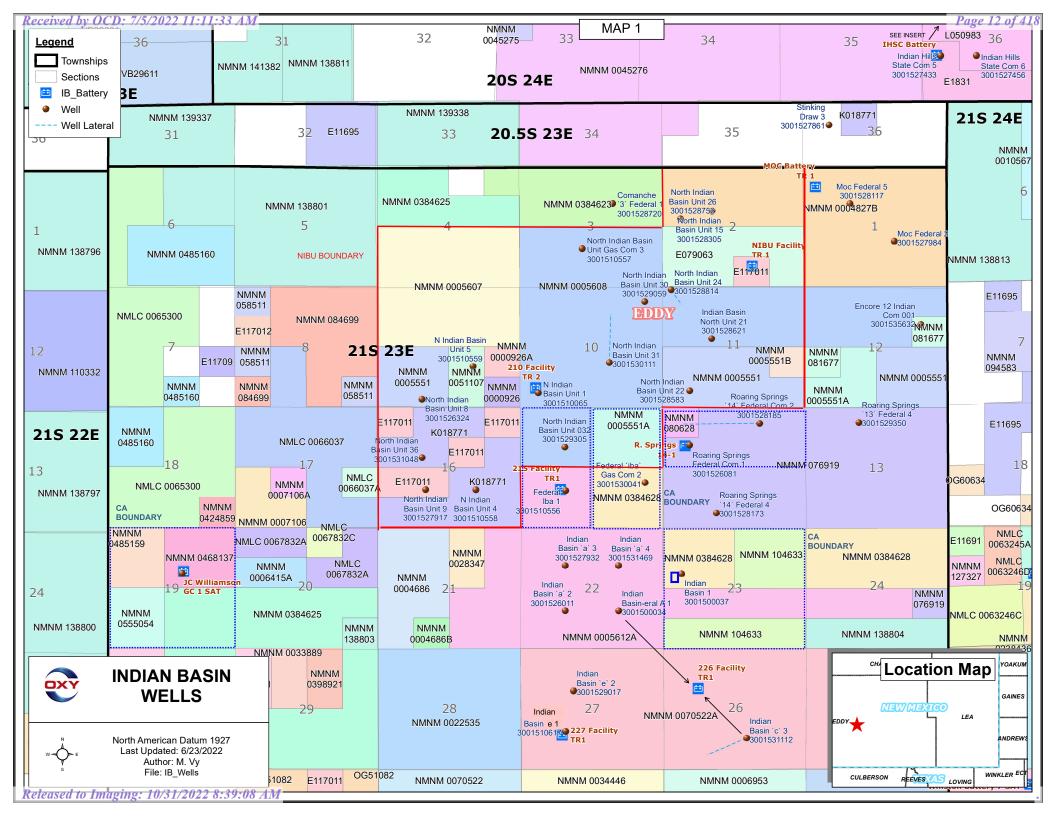

#### **Additional Application Components:**

A map detailing the lease boundary and facility locations is attached.

The gas meters will be calibrated on a regular basis per API, NMOCD and BLM specifications.

#### 117 Facility Train 1 (N 17 T24S R24E) - MAP 2

Wells are in same PA (NMNM070964A) and pool so a Commingle Permit is not required at individual facility

| NAME                    | API        | POOL                            |
|-------------------------|------------|---------------------------------|
| INDIAN HILLS UNIT #028  | 3001531267 | INDIAN BASIN;UPPER PENN (ASSOC) |
| INDIAN HILLLS UNIT #032 | 3001531591 | INDIAN BASIN;UPPER PENN (ASSOC) |
| INDIAN HILLS UNIT #039  | 3001532103 | INDIAN BASIN;UPPER PENN (ASSOC) |
| INDIAN HILLS UNIT #040  | 3001532222 | INDIAN BASIN;UPPER PENN (ASSOC) |
| INDIAN HILLS UNIT #052H | 3001532805 | INDIAN BASIN;UPPER PENN (ASSOC) |
| INDIAN HILLS UNIT #059  | 3001533759 | INDIAN BASIN;UPPER PENN (ASSOC) |
| INDIAN HILLS UNIT #031  | 3001531534 | INDIAN BASIN;UPPER PENN (ASSOC) |
| INDIAN HILLS UNIT #041  | 3001532539 | INDIAN BASIN;UPPER PENN (ASSOC) |

# 117 Facility Train 2 (N 17 T24S R24E) – MAP 2 Single well train so a Commingle Permit is not required at individual facility PA NMNM070964B

| NAME                   | API        | POOL                 |
|------------------------|------------|----------------------|
| INDIAN HILLS UNIT #026 | 3001531274 | INDIAN BASIN; MORROW |

#### 210 Facility Train 1 (M 10 T21S R23E) - MAP 1

Wells are in same PA (NMNM070998A) and pool so a Commingle Permit is not required at individual facility

| NAME                         | API        | POOL                              |
|------------------------------|------------|-----------------------------------|
| NORTH INDIAN BASIN UNIT #004 | 3001510558 | INDIAN BASIN;UPPER PENN (PRO GAS) |
| NORTH INDIAN BASIN UNIT #005 | 3001510559 | INDIAN BASIN;UPPER PENN (PRO GAS) |
| NORTH INDIAN BASIN UNIT #008 | 3001526324 | INDIAN BASIN;UPPER PENN (PRO GAS) |
| NORTH INDIAN BASIN UNIT #009 | 3001527917 | INDIAN BASIN;UPPER PENN (PRO GAS) |
| NORTH INDIAN BASIN UNIT #036 | 3001531048 | INDIAN BASIN;UPPER PENN (PRO GAS) |

### 210 Facility Train 2 (M 10 T21S R23E) – MAP 1

### 210 Facility Train 3 (M 10 T21S R23E) – MAP 1

### 215 Facility Train 1 (K 15 T21S R23E) - MAP 1

### 215 Facility Train 2 (K 15 T21S R23E) - MAP 1

### 215 Facility Train 3 (K 15 T21S R23E) - MAP 1