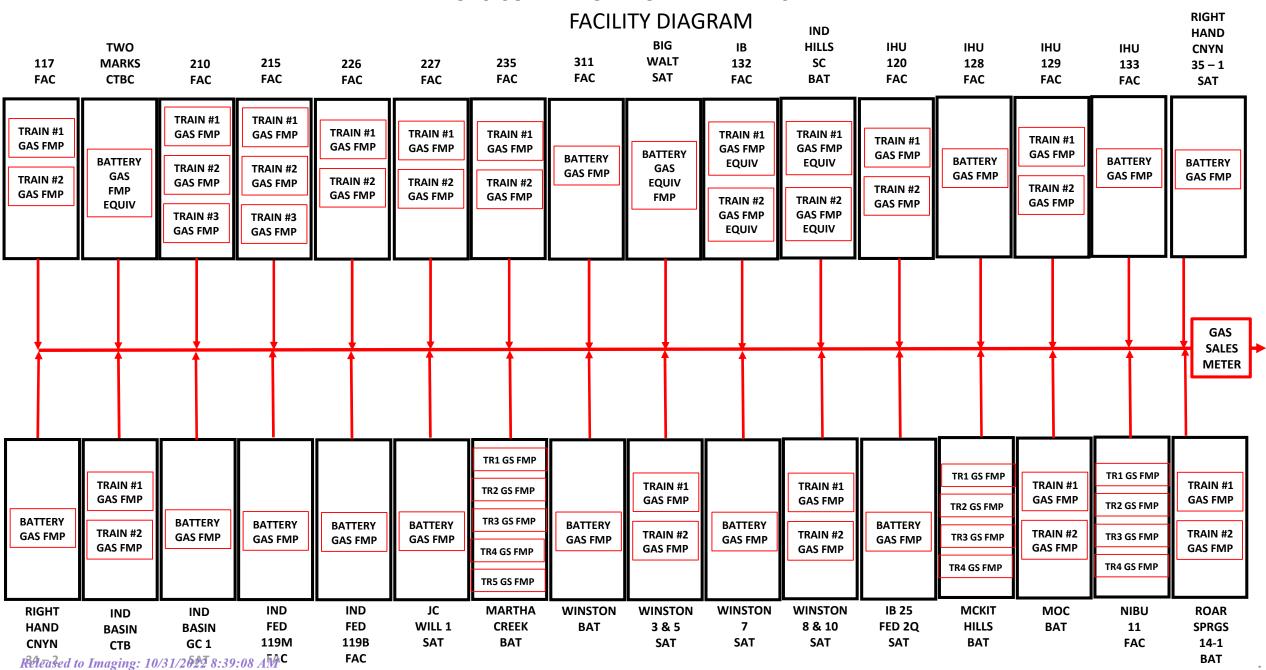

## APPLICATION FOR POOL LEASE COMMINGLE & OFF-LEASE MEASUREMENT AND SALES Gas Production at Various Facilities in Indian Basin

OXY USA WTP Limited Partnership requests to commingle gas production at various facilities in the Indian Basin area. Wells and batteries are listed below.

In addition, OXY USA WTP Limited Partnership requests approval for future wells in leases or CAs and pools of wells included in this surface commingle request.

The gas sales meter is located at F-26-21S-23E. Each facility has a sales-quality orifice meter (BLM gas FMP or equivalent meter) that continuously measures gas volume before it leaves the facility. Any commingling of wells upstream of these meters has been approved according to the Commingle Orders for each individual facility (listed below).

#### **WELLS AND BATTERIES TO BE COMMINGLED**

#### 117 Facility Train 1 (N 17 T24S R24E) - MAP 2

Wells are in same PA (NMNM070964A) and pool so a Commingle Permit is not required at individual facility

| NAME                    | API        | POOL                            |
|-------------------------|------------|---------------------------------|
| INDIAN HILLS UNIT #028  | 3001531267 | INDIAN BASIN;UPPER PENN (ASSOC) |
| INDIAN HILLLS UNIT #032 | 3001531591 | INDIAN BASIN;UPPER PENN (ASSOC) |
| INDIAN HILLS UNIT #039  | 3001532103 | INDIAN BASIN;UPPER PENN (ASSOC) |
| INDIAN HILLS UNIT #040  | 3001532222 | INDIAN BASIN;UPPER PENN (ASSOC) |
| INDIAN HILLS UNIT #052H | 3001532805 | INDIAN BASIN;UPPER PENN (ASSOC) |
| INDIAN HILLS UNIT #059  | 3001533759 | INDIAN BASIN;UPPER PENN (ASSOC) |
| INDIAN HILLS UNIT #031  | 3001531534 | INDIAN BASIN;UPPER PENN (ASSOC) |
| INDIAN HILLS UNIT #041  | 3001532539 | INDIAN BASIN;UPPER PENN (ASSOC) |

# 117 Facility Train 2 (N 17 T24S R24E) – MAP 2 Single well train so a Commingle Permit is not required at individual facility PA NMNM070964B

| NAME                   | API        | POOL                 |
|------------------------|------------|----------------------|
| INDIAN HILLS UNIT #026 | 3001531274 | INDIAN BASIN; MORROW |

Each facility has a sales-quality orifice meter (BLM gas FMP or equivalent meter) that continuously measures gas volume before it leaves the facility. Any commingling of wells upstream of these meters has been approved or is pending approval according to the Orders for each individual facility (listed above).