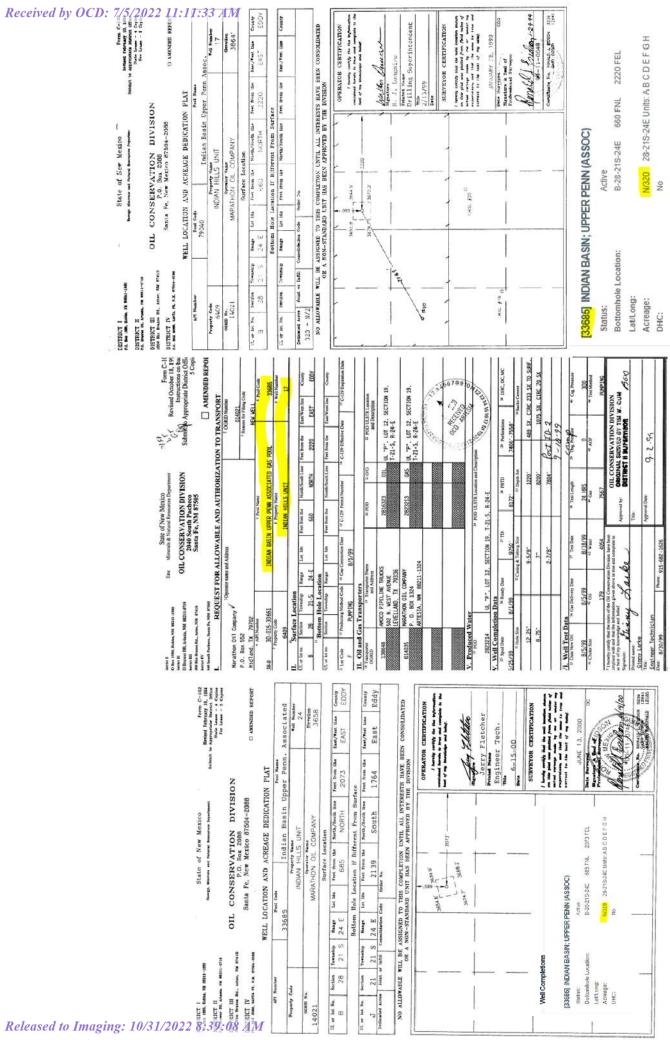

#### 117 Facility Train 1 (N 17 T24S R24E) - MAP 2

Wells are in same PA (NMNM070964A) and pool so a Commingle Permit is not required at individual facility

| NAME                    | API        | POOL                            |
|-------------------------|------------|---------------------------------|
| INDIAN HILLS UNIT #028  | 3001531267 | INDIAN BASIN;UPPER PENN (ASSOC) |
| INDIAN HILLLS UNIT #032 | 3001531591 | INDIAN BASIN;UPPER PENN (ASSOC) |
| INDIAN HILLS UNIT #039  | 3001532103 | INDIAN BASIN;UPPER PENN (ASSOC) |
| INDIAN HILLS UNIT #040  | 3001532222 | INDIAN BASIN;UPPER PENN (ASSOC) |
| INDIAN HILLS UNIT #052H | 3001532805 | INDIAN BASIN;UPPER PENN (ASSOC) |
| INDIAN HILLS UNIT #059  | 3001533759 | INDIAN BASIN;UPPER PENN (ASSOC) |
| INDIAN HILLS UNIT #031  | 3001531534 | INDIAN BASIN;UPPER PENN (ASSOC) |
| INDIAN HILLS UNIT #041  | 3001532539 | INDIAN BASIN;UPPER PENN (ASSOC) |

#### Wells are in same PA (NMNM070964A) and pool so a Commingle Permit is not required at individual facility

| NAME                   | API        | POOL                            |
|------------------------|------------|---------------------------------|
| INDIAN HILLS UNIT #033 | 3001531755 | INDIAN BASIN;UPPER PENN (ASSOC) |
| INDIAN HILLS UNIT #006 | 3001525827 | INDIAN BASIN;UPPER PENN (ASSOC) |
| INDIAN HILLS UNIT #021 | 3001530811 | INDIAN BASIN;UPPER PENN (ASSOC) |

### Wells are in same PA (NMNM070964A) and pool so a Commingle Permit is not required at individual facility

| NAME                   | API        | POOL                            |
|------------------------|------------|---------------------------------|
| INDIAN HILLS UNIT #019 | 3001530572 | INDIAN BASIN;UPPER PENN (ASSOC) |
| INDIAN HILLS UNIT #024 | 3001531266 | INDIAN BASIN;UPPER PENN (ASSOC) |
| INDIAN HILLS UNIT #017 | 3001530661 | INDIAN BASIN;UPPER PENN (ASSOC) |