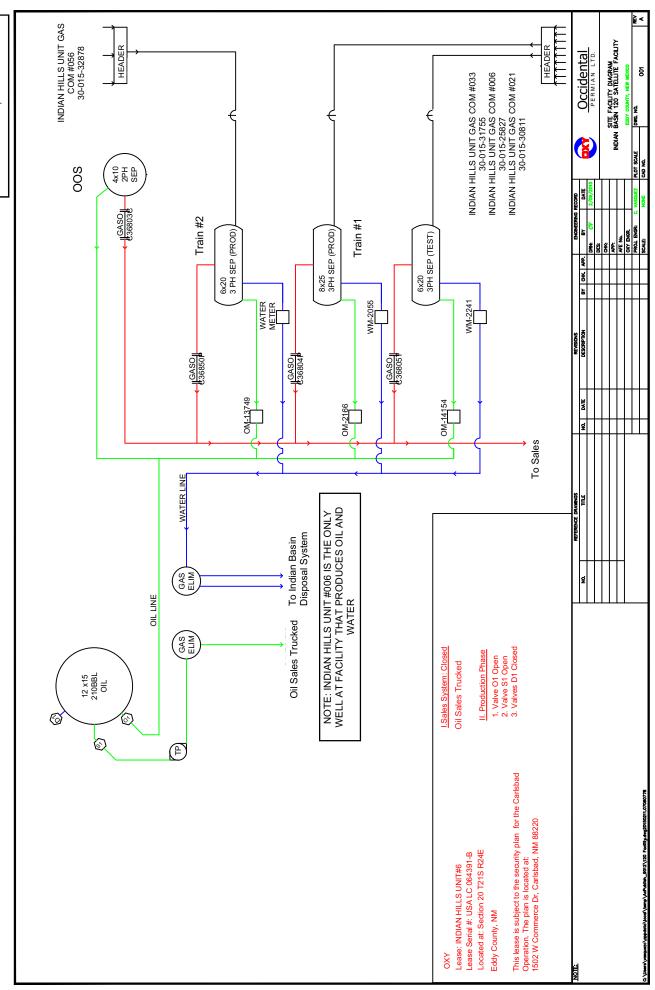

### Indian Hills Unit (IHU) 120 Facility Train 1 (N 20 T21S R24E) – MAP 2

#### Wells are in same PA (NMNM070964A) and pool so a Commingle Permit is not required at individual facility

| NAME                   | API        | POOL                            |
|------------------------|------------|---------------------------------|
| INDIAN HILLS UNIT #033 | 3001531755 | INDIAN BASIN;UPPER PENN (ASSOC) |
| INDIAN HILLS UNIT #006 | 3001525827 | INDIAN BASIN;UPPER PENN (ASSOC) |
| INDIAN HILLS UNIT #021 | 3001530811 | INDIAN BASIN;UPPER PENN (ASSOC) |

## Indian Hills Unit (IHU) 120 Facility Train 2 (N 20 T21S R24E) – MAP 2 Single well train so a Commingle Permit is not required at individual facility Off-lease Measurement is pending approval

|                                |            | 0 11                             |
|--------------------------------|------------|----------------------------------|
| NAME                           | API        | POOL                             |
| INDIAN HILLS UNIT GAS COM #056 | 3001532878 | INDIAN BASIN; UPPER PENN (ASSOC) |