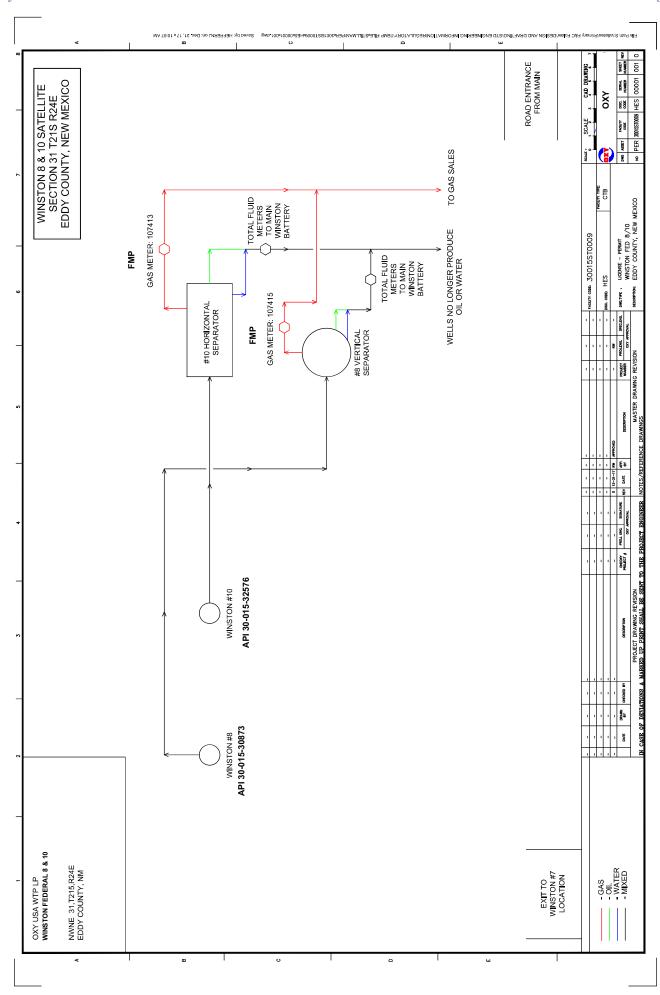

### Winston 8 & 10 Satellite Train 1 (B 31 T21S R24E) – MAP 3

Single well train so a Commingle Permit is not required at individual facility

| NAME                 | API        | POOL                             |
|----------------------|------------|----------------------------------|
| WINSTON GAS COM #008 | 3001530873 | INDIAN BASIN; UPPER PENN (ASSOC) |

### Winston 8 & 10 Satellite Train 2 (B 31 T21S R24E) - MAP 3

Single well train so a Commingle Permit is not required at individual facility

| on Bron train to a committee of the comm |            |                                 |
|--------------------------------------------------------------------------------------------------------------------------------------------------------------------------------------------------------------------------------------------------------------------------------------------------------------------------------------------------------------------------------------------------------------------------------------------------------------------------------------------------------------------------------------------------------------------------------------------------------------------------------------------------------------------------------------------------------------------------------------------------------------------------------------------------------------------------------------------------------------------------------------------------------------------------------------------------------------------------------------------------------------------------------------------------------------------------------------------------------------------------------------------------------------------------------------------------------------------------------------------------------------------------------------------------------------------------------------------------------------------------------------------------------------------------------------------------------------------------------------------------------------------------------------------------------------------------------------------------------------------------------------------------------------------------------------------------------------------------------------------------------------------------------------------------------------------------------------------------------------------------------------------------------------------------------------------------------------------------------------------------------------------------------------------------------------------------------------------------------------------------------|------------|---------------------------------|
| NAME                                                                                                                                                                                                                                                                                                                                                                                                                                                                                                                                                                                                                                                                                                                                                                                                                                                                                                                                                                                                                                                                                                                                                                                                                                                                                                                                                                                                                                                                                                                                                                                                                                                                                                                                                                                                                                                                                                                                                                                                                                                                                                                           | API        | POOL                            |
| WINSTON GAS COM #010                                                                                                                                                                                                                                                                                                                                                                                                                                                                                                                                                                                                                                                                                                                                                                                                                                                                                                                                                                                                                                                                                                                                                                                                                                                                                                                                                                                                                                                                                                                                                                                                                                                                                                                                                                                                                                                                                                                                                                                                                                                                                                           | 3001532576 | INDIAN BASIN;UPPER PENN (ASSOC) |