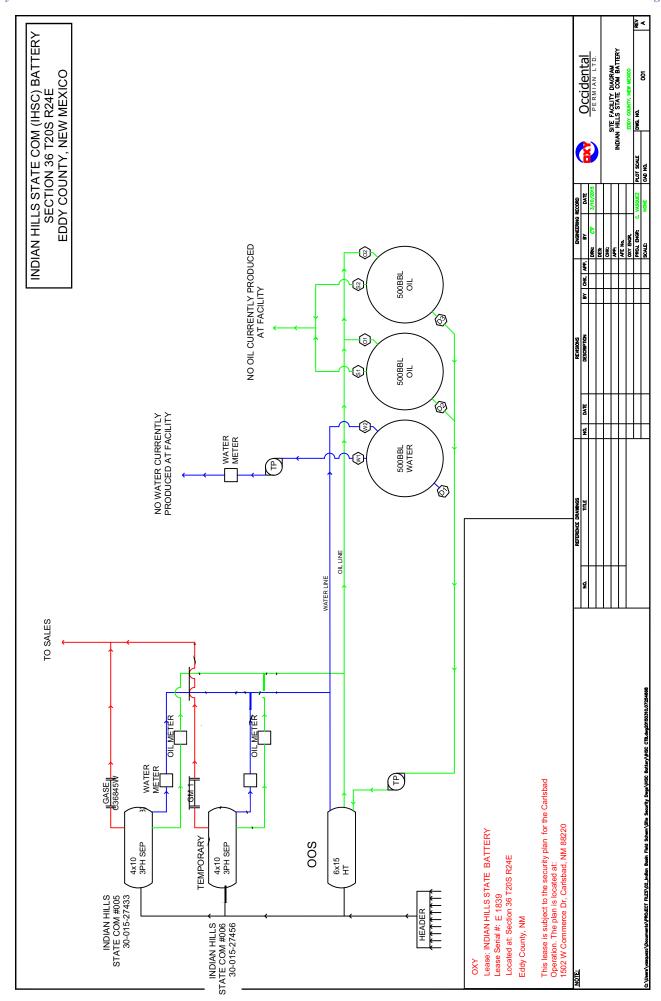

## Indian Hills State Com (IHSC) Battery Train 1 (D 36 T20S R24E) – MAP 1 Single well train so a Commingle Permit is not required at individual facility

Off-Lease Measurement is pending approval

| on zease measurement is benoming approva. |            |                                    |  |  |
|-------------------------------------------|------------|------------------------------------|--|--|
| NAME                                      | API        | POOL                               |  |  |
| INDIAN HILLS STATE COM #005               | 3001527433 | DAGGER DRAW;UP PENN, SOUTH (ASSOC) |  |  |

# Indian Hills State Com (IHSC) Battery Train 2 (D 36 T20S R24E) – MAP 1 Single well train so a Commingle Permit is not required at individual facility Off-lease Measurement is pending approval

| NAME                        | API        | POOL                               |
|-----------------------------|------------|------------------------------------|
| INDIAN HILLS STATE COM #006 | 3001527456 | DAGGER DRAW;UP PENN, SOUTH (ASSOC) |