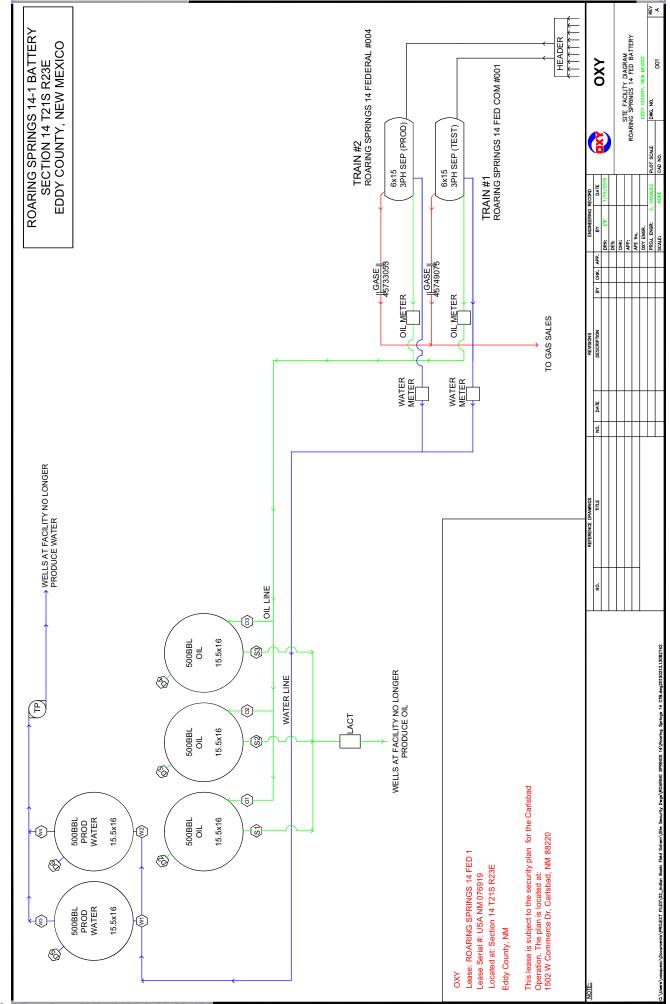

### Roaring Springs 14-1 Battery Train 1 (E 14 T21S R23E) – MAP 1 Single well train so a Commingle Permit is not required at individual facility

| NAME                                | API        | POOL                               |
|-------------------------------------|------------|------------------------------------|
| ROARING SPRINGS 14 FEDERAL COM #001 | 3001526081 | DAGGER DRAW;UP PENN, SOUTH (ASSOC) |

## Roaring Springs 14-1 Battery Train 2 (E 14 T21S R23E) – MAP 1 Single well train so a Commingle Permit is not required at individual facility

| 9 9                             |            |                                    |
|---------------------------------|------------|------------------------------------|
| NAME                            | API        | POOL                               |
| ROARING SPRINGS 14 FEDERAL #004 | 3001528173 | DAGGER DRAW;UP PENN, SOUTH (ASSOC) |