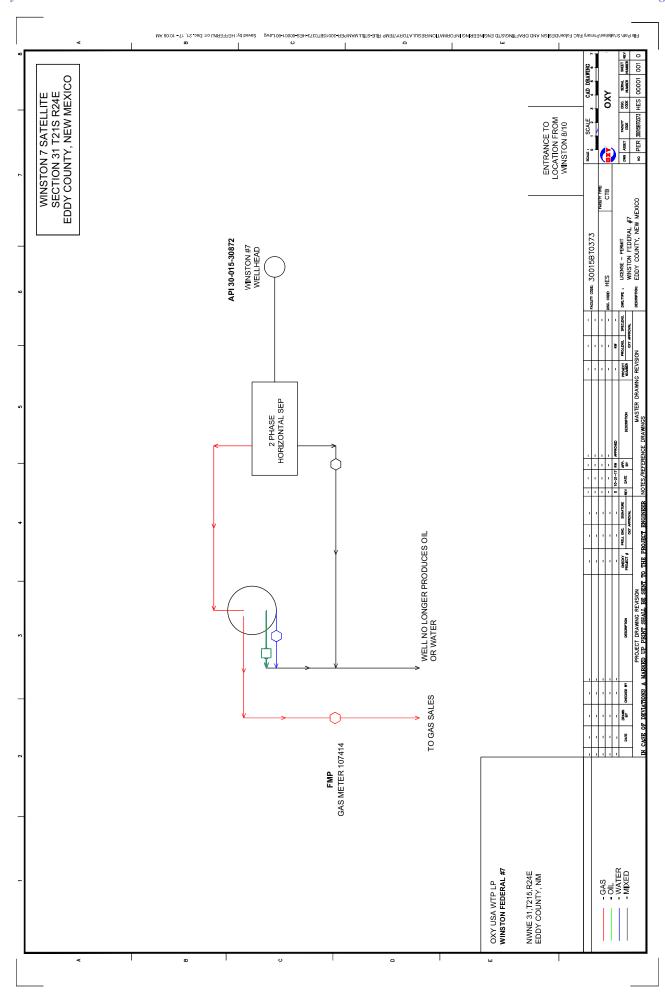

#### Winston 7 Satellite (B 31 T21S R24E) – MAP 3

Single well train so a Commingle Permit is not required at individual facility

| NAME                 | API        | POOL                            |
|----------------------|------------|---------------------------------|
| WINSTON GAS COM #007 | 3001530872 | INDIAN BASIN;UPPER PENN (ASSOC) |