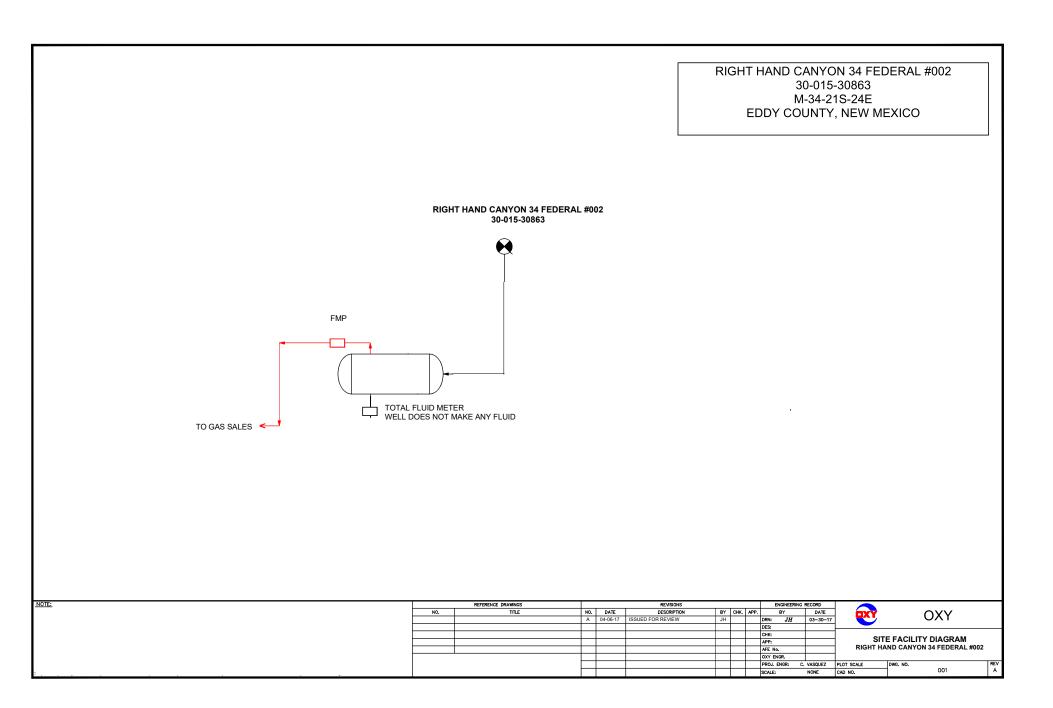

## Right Hand Canyon 34 Federal #002 Satellite (M 34 T21S R24E) – MAP 4 Single well train so a Commingle Permit is not required at individual facility

| NAME                             | API        | POOL                            |
|----------------------------------|------------|---------------------------------|
| RIGHTHAND CANYON 34 FEDERAL #002 | 3001530863 | INDIAN BASIN;UPPER PENN (ASSOC) |

#### **Additional Application Components:**

A map detailing the lease boundary and facility locations is attached.

The gas meters will be calibrated on a regular basis per API, NMOCD and BLM specifications.