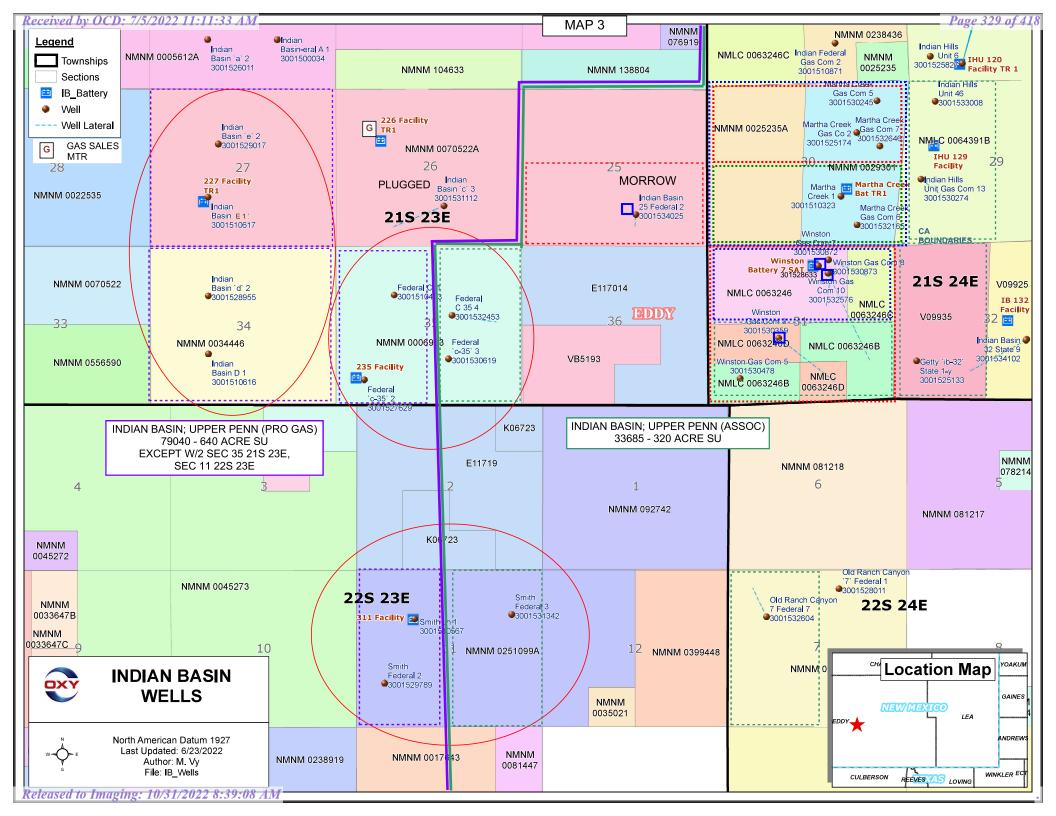

#### 227 Facility Train 1 (K 27 T21S R23E) – MAP 3

## Wells are in same lease (NMNM034446) and pool so a Commingle Permit is not required at individual facility Off-lease Measurement approved per CTB 484-0

| NAME                | API        | POOL                              |
|---------------------|------------|-----------------------------------|
| INDIAN BASIN D #001 | 3001510616 | INDIAN BASIN;UPPER PENN (PRO GAS) |
| INDIAN BASIN D #002 | 3001528955 | INDIAN BASIN;UPPER PENN (PRO GAS) |

### 227 Facility Train 2 (K 27 T21S R23E) – MAP 3

Wells are in same lease (NMNM070522A) and pool so a Commingle Permit is not required at individual facility

| NAME                | API        | POOL                               |
|---------------------|------------|------------------------------------|
| INDIAN BASIN E #001 | 3001510617 | INDIAN BASIN; UPPER PENN (PRO GAS) |
| INDIAN BASIN E #002 | 3001529017 | INDIAN BASIN; UPPER PENN (PRO GAS) |

### 235 Facility Train 1 (M 35 T21S R23E) - MAP 3

Wells are in same lease (NMNM06953) and pool so a Commingle Permit is not required at individual facility

| NAME              | API        | POOL                              |
|-------------------|------------|-----------------------------------|
| FEDERAL C 35 #001 | 3001510403 | INDIAN BASIN;UPPER PENN (PRO GAS) |
| FEDERAL C 35 #002 | 3001527629 | INDIAN BASIN;UPPER PENN (PRO GAS) |
| FEDERAL C 35 #003 | 3001530619 | INDIAN BASIN;UPPER PENN (PRO GAS) |

#### 235 Facility Train 2 (M 35 T21S R23E) - MAP 3

Single well train so a Commingle Permit is not required at individual facility

| NAME               | API        | POOL                            |
|--------------------|------------|---------------------------------|
| FEDERAL C 35 #004Q | 3001532453 | INDIAN BASIN;UPPER PENN (ASSOC) |

### 311 Facility (F 11 T22S R23E) - MAP 3

Wells are in same lease (NMNM0251099A) and pool so a Commingle Permit is not required at individual facility

| NAME               | API        | POOL                               |
|--------------------|------------|------------------------------------|
| SMITH FEDERAL #003 | 3001531342 | INDIAN BASIN; UPPER PENN (PRO GAS) |
| SMITH FEDERAL #001 | 3001510567 | INDIAN BASIN; UPPER PENN (PRO GAS) |
| SMITH FEDERAL #002 | 3001529789 | INDIAN BASIN; UPPER PENN (PRO GAS) |

### Indian Basin 25 Fed #002Q Satellite (O 25 T21S R23E) - MAP 3

Single well train so a Commingle Permit is not required at individual facility

| NAME                          | API        | POOL                |
|-------------------------------|------------|---------------------|
| INDIAN BASIN 25 FEDERAL #002Q | 3001534025 | INDIAN BASIN;MORROW |