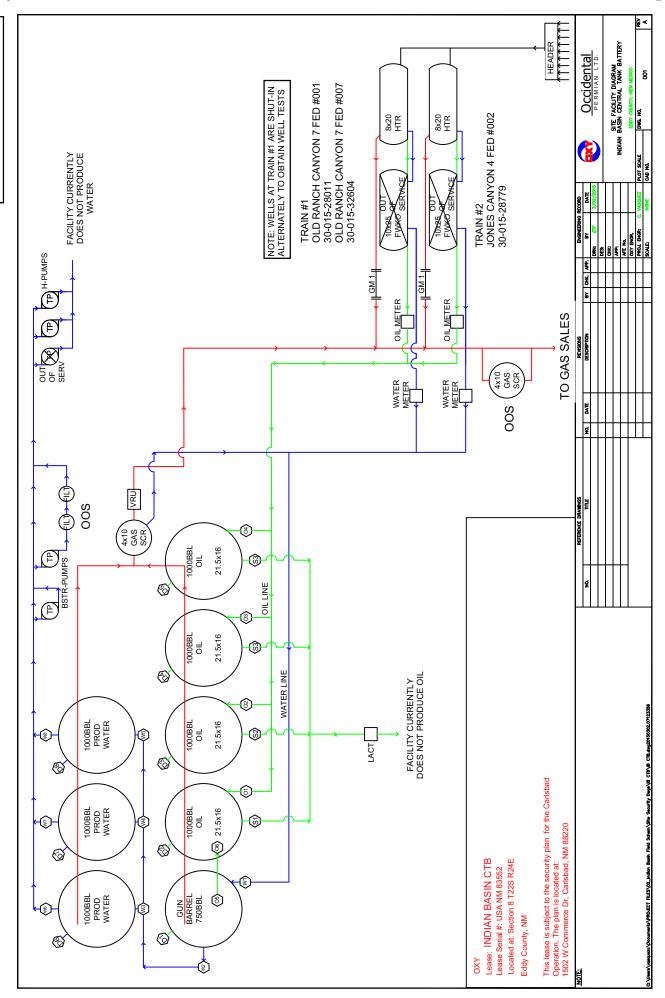

### Indian Basin Central Tank Battery (CTB) Train 1 (K 08 T22S R24E) - MAP 4 Wells are in same lease (NMNM081219) and pool so a Commingle Permit is not required at individual facility Off-Lease Measurement is pending approval

| NAME                            | API        | POOL                            |
|---------------------------------|------------|---------------------------------|
| OLD RANCH CANYON 7 FEDERAL #001 | 3001528011 | INDIAN BASIN;UPPER PENN (ASSOC) |
| OLD RANCH CANYON 7 FEDERAL #007 | 3001532604 | INDIAN BASIN;UPPER PENN (ASSOC) |

### Indian Basin Central Tank Battery (CTB) Train 2 (K 08 T22S R24E) - MAP 4 Single well train so a Commingle Permit is not required at individual facility Off-Lease Measurement is pending approval

| NAME                        | API        | POOL                            |
|-----------------------------|------------|---------------------------------|
| JONES CANYON 4 FEDERAL #002 | 3001528779 | INDIAN BASIN;UPPER PENN (ASSOC) |