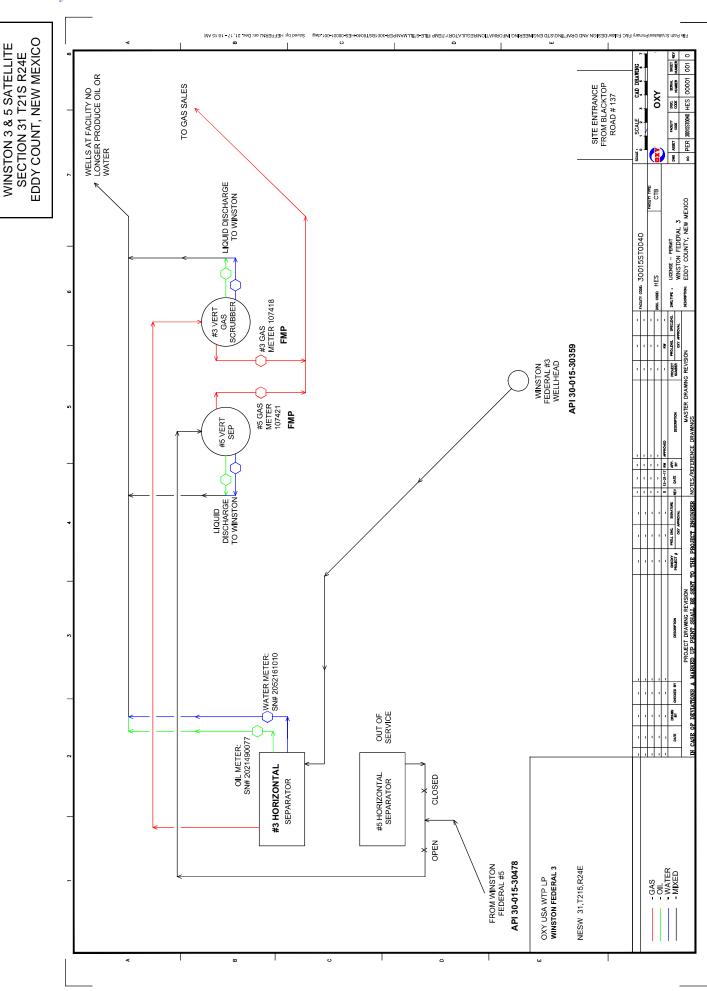

### Winston 3 & 5 Satellite Train 1 (K 31 T21S R24E) - MAP 3

Single well train so a Commingle Permit is not required at individual facility

| NAME                 | API        | POOL                            |
|----------------------|------------|---------------------------------|
| WINSTON GAS COM #003 | 3001530359 | INDIAN BASIN;UPPER PENN (ASSOC) |

### Winston 3 & 5 Satellite Train 2 (K 31 T21S R24E) - MAP 3

Single well train so a Commingle Permit is not required at individual facility

| NAME                 | API        | POOL                            |
|----------------------|------------|---------------------------------|
| WINSTON GAS COM #005 | 3001530478 | INDIAN BASIN;UPPER PENN (ASSOC) |