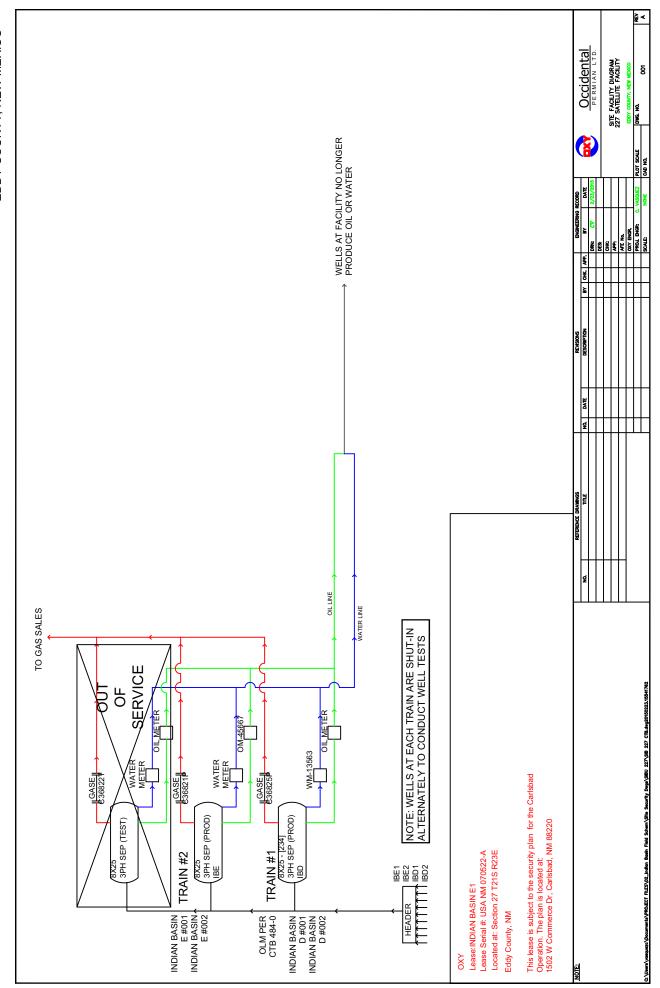

#### 227 Facility Train 1 (K 27 T21S R23E) – MAP 3

## Wells are in same lease (NMNM034446) and pool so a Commingle Permit is not required at individual facility Off-lease Measurement approved per CTB 484-0

| NAME                | API        | POOL                              |
|---------------------|------------|-----------------------------------|
| INDIAN BASIN D #001 | 3001510616 | INDIAN BASIN;UPPER PENN (PRO GAS) |
| INDIAN BASIN D #002 | 3001528955 | INDIAN BASIN;UPPER PENN (PRO GAS) |

### 227 Facility Train 2 (K 27 T21S R23E) – MAP 3

Wells are in same lease (NMNM070522A) and pool so a Commingle Permit is not required at individual facility

| NAME                | API        | POOL                               |
|---------------------|------------|------------------------------------|
| INDIAN BASIN E #001 | 3001510617 | INDIAN BASIN; UPPER PENN (PRO GAS) |
| INDIAN BASIN E #002 | 3001529017 | INDIAN BASIN; UPPER PENN (PRO GAS) |