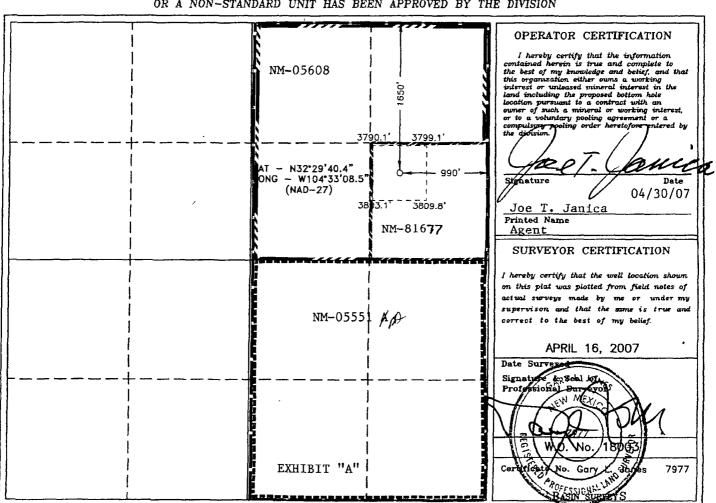

he | East/West line | County |  |  |
|                  |                          |              |                              |           |                 |                               |               |                |        |  |  |
| Dedicated Acre   | Joint o                  | or Infill Co | nsolidation (                | Code Ord  | der No.         |                               |               |                |        |  |  |
| 320              | i                        | - 1          |                              | j         |                 |                               |               |                |        |  |  |

NO ALLOWABLE WILL BE ASSIGNED TO THIS COMPLETION UNTIL ALL INTERESTS HAVE BEEN CONSOLIDATED OR A NON-STANDARD UNIT HAS BEEN APPROVED BY THE DIVISION



#### Musallam, Sandra C

From: Pickford, Katherine, EMNRD < Katherine.Pickford@emnrd.nm.gov>

Sent: Friday, October 7, 2022 3:23 PM

**To:** Musallam, Sandra C

**Subject:** RE: [EXTERNAL] Morrow Pool Map

#### WARNING - This message is from an EXTERNAL SENDER - be CAUTIOUS, particularly with links and attachments.

Hi Sandra,

Yes, you are right. This would be in the Indian Basin; Morrow, East.

It looks like OCD entered it incorrectly when creating the well file because the paperwork indicates it's in the Indian Basin East.

I ran into another one like this recently, which had the wrong pool assigned to the well originally.

I spoke to someone who is a liaison between us and IT and she wanted to have that wrong pool removed and the correct one added.

Unfortunately, as a result, you wo