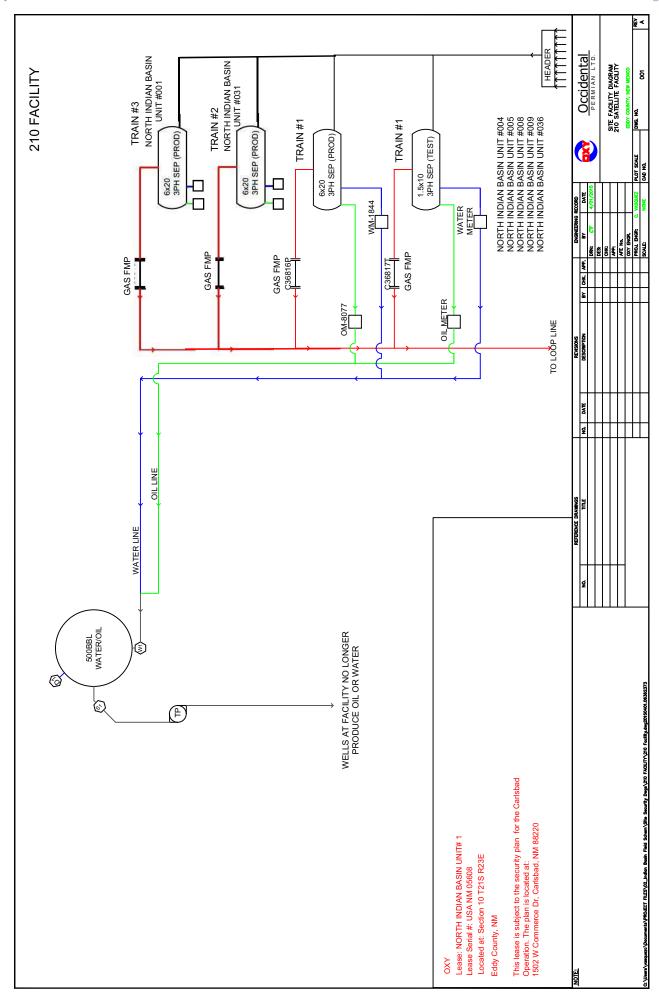

#### 210 Facility Train 1 (M 10 T21S R23E) - MAP 1

Wells are in same PA (NMNM070998A) and pool so a Commingle Permit is not required at individual facility

| NAME                         | API        | POOL                              |
|------------------------------|------------|-----------------------------------|
| NORTH INDIAN BASIN UNIT #004 | 3001510558 | INDIAN BASIN;UPPER PENN (PRO GAS) |
| NORTH INDIAN BASIN UNIT #005 | 3001510559 | INDIAN BASIN;UPPER PENN (PRO GAS) |
| NORTH INDIAN BASIN UNIT #008 | 3001526324 | INDIAN BASIN;UPPER PENN (PRO GAS) |
| NORTH INDIAN BASIN UNIT #009 | 3001527917 | INDIAN BASIN;UPPER PENN (PRO GAS) |
| NORTH INDIAN BASIN UNIT #036 | 3001531048 | INDIAN BASIN;UPPER PENN (PRO GAS) |

### 210 Facility Train 2 (M 10 T21S R23E) – MAP 1

### Single well train so a Commingle Permit is not required at individual facility PA NMNM70998A

| NAME                         | API        | POOL                               |
|------------------------------|------------|------------------------------------|
| NORTH INDIAN BASIN UNIT #031 | 3001530111 | DAGGER DRAW;UP PENN, SOUTH (ASSOC) |

### 210 Facility Train 3 (M 10 T21S R23E) – MAP 1

## Single well train so a Commingle Permit is not required at individual facility PA NMNM70998B

| NAME                         | API        | POOL                 |
|------------------------------|------------|----------------------|
| NORTH INDIAN BASIN UNIT #001 | 3001510065 | INDIAN BASIN; MORROW |