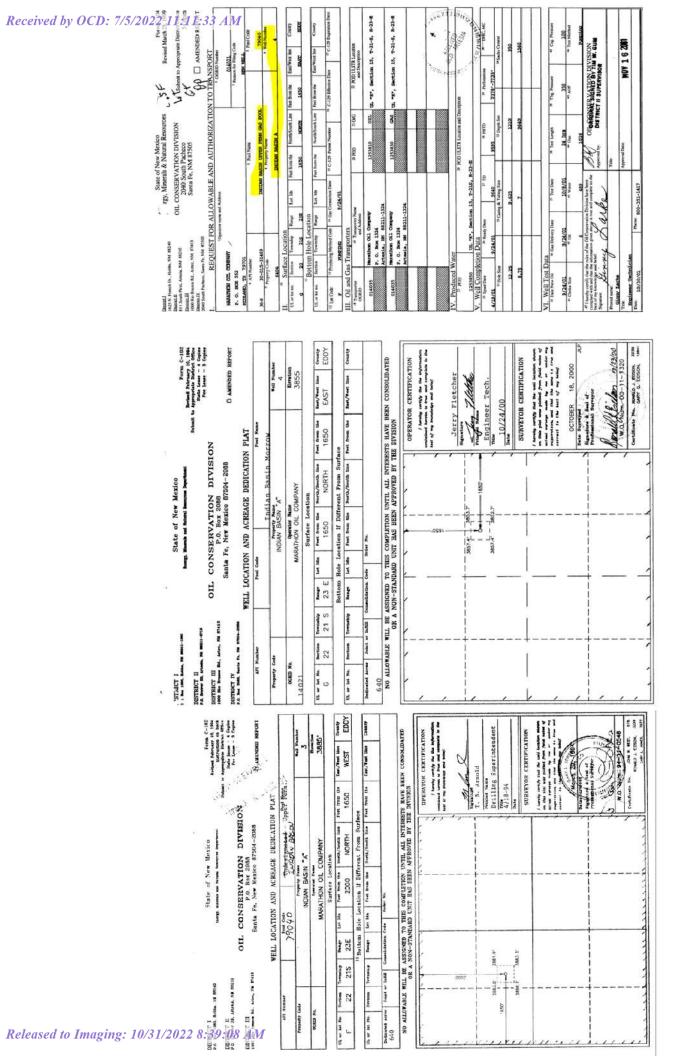

### 311 Facility (F 11 T22S R23E) - MAP 3

Wells are in same lease (NMNM0251099A) and pool so a Commingle Permit is not required at individual facility

| NAME               | API        | POOL                               |
|--------------------|------------|------------------------------------|
| SMITH FEDERAL #003 | 3001531342 | INDIAN BASIN; UPPER PENN (PRO GAS) |
| SMITH FEDERAL #001 | 3001510567 | INDIAN BASIN; UPPER PENN (PRO GAS) |
| SMITH FEDERAL #002 | 3001529789 | INDIAN BASIN; UPPER PENN (PRO GAS) |