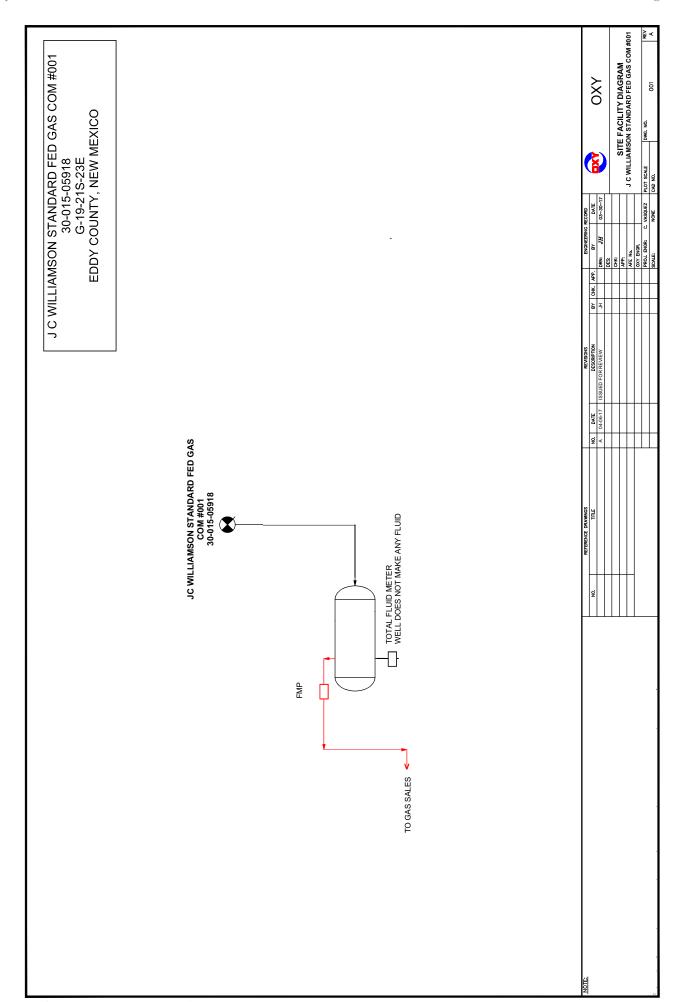

### J C Williamson #001 Satellite (G 19 T21S R23E) - MAP 1

Single well train so a Commingle Permit is not required at individual facility

| NAME                                     | API        | POOL                              |
|------------------------------------------|------------|-----------------------------------|
| J C WILLIAMSON STANDARD FED GAS COM #001 | 3001505918 | INDIAN BASIN;UPPER PENN (PRO GAS) |