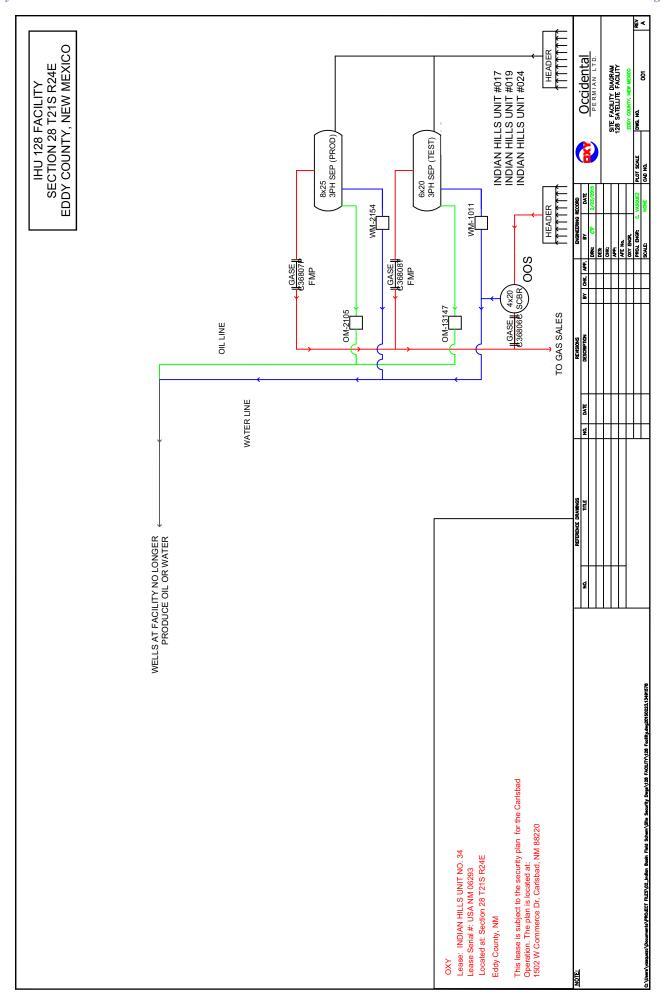

### Indian Hills Unit (IHU) 128 Facility (F 28 T21S R24E) - MAP 2

### Wells are in same PA (NMNM070964A) and pool so a Commingle Permit is not required at individual facility

| NAME                   | API        | POOL                            |
|------------------------|------------|---------------------------------|
| INDIAN HILLS UNIT #019 | 3001530572 | INDIAN BASIN;UPPER PENN (ASSOC) |
| INDIAN HILLS UNIT #024 | 3001531266 | INDIAN BASIN;UPPER PENN (ASSOC) |
| INDIAN HILLS UNIT #017 | 3001530661 | INDIAN BASIN;UPPER PENN (ASSOC) |