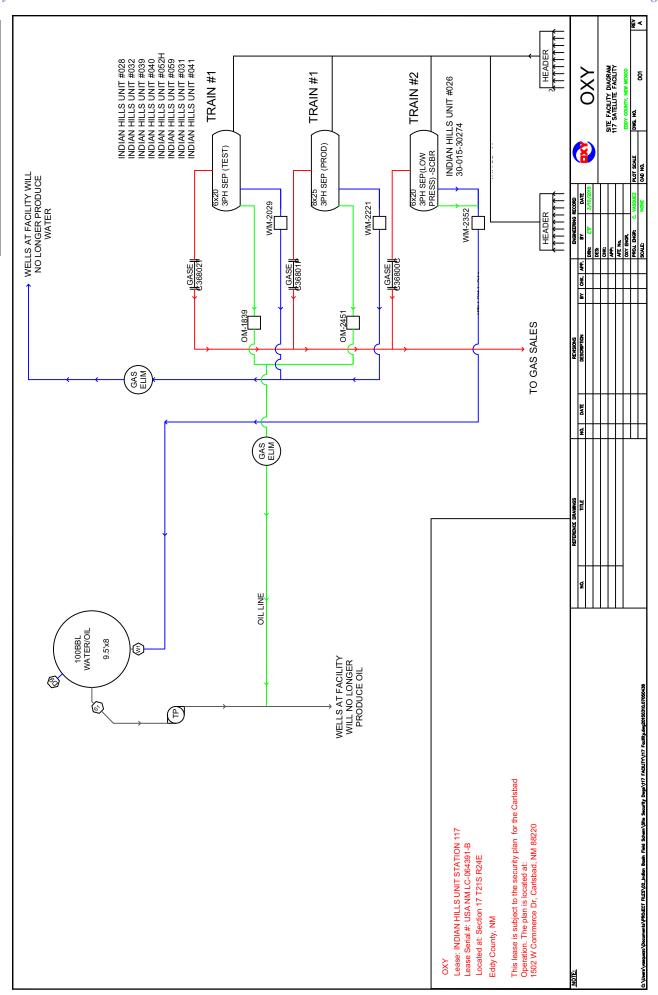

#### 117 Facility Train 1 (N 17 T24S R24E) - MAP 2

Wells are in same PA (NMNM070964A) and pool so a Commingle Permit is not required at individual facility

| NAME                    | API        | POOL                            |
|-------------------------|------------|---------------------------------|
| INDIAN HILLS UNIT #028  | 3001531267 | INDIAN BASIN;UPPER PENN (ASSOC) |
| INDIAN HILLLS UNIT #032 | 3001531591 | INDIAN BASIN;UPPER PENN (ASSOC) |
| INDIAN HILLS UNIT #039  | 3001532103 | INDIAN BASIN;UPPER PENN (ASSOC) |
| INDIAN HILLS UNIT #040  | 3001532222 | INDIAN BASIN;UPPER PENN (ASSOC) |
| INDIAN HILLS UNIT #052H | 3001532805 | INDIAN BASIN;UPPER PENN (ASSOC) |
| INDIAN HILLS UNIT #059  | 3001533759 | INDIAN BASIN;UPPER PENN (ASSOC) |
| INDIAN HILLS UNIT #031  | 3001531534 | INDIAN BASIN;UPPER PENN (ASSOC) |
| INDIAN HILLS UNIT #041  | 3001532539 | INDIAN BASIN;UPPER PENN (ASSOC) |

# 117 Facility Train 2 (N 17 T24S R24E) – MAP 2 Single well train so a Commingle Permit is not required at individual facility PA NMNM070964B

| NAME                   | API        | POOL                 |
|------------------------|------------|----------------------|
| INDIAN HILLS UNIT #026 | 3001531274 | INDIAN BASIN; MORROW |