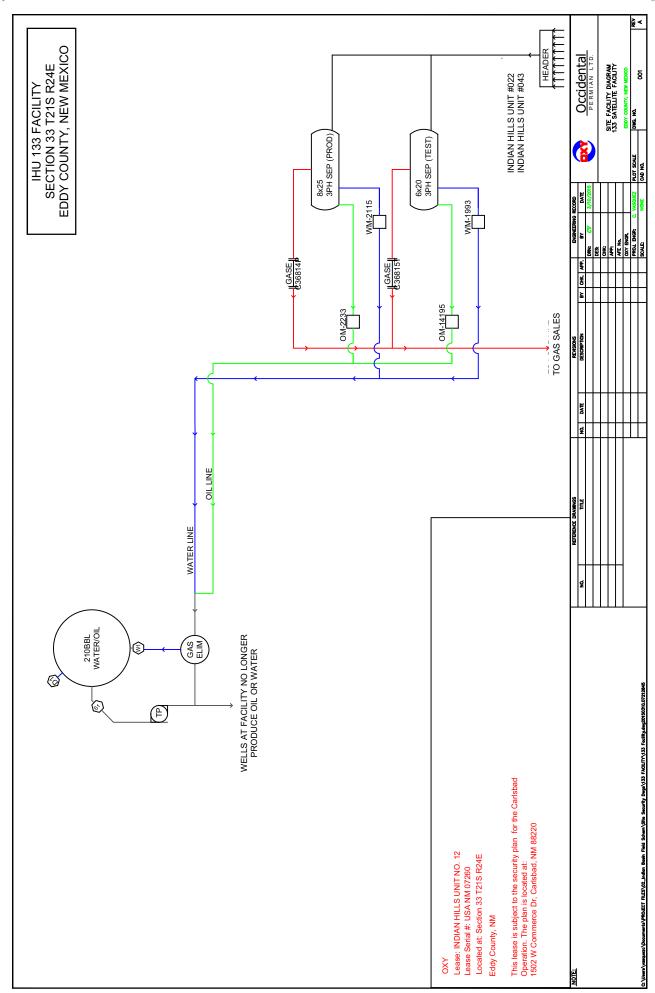

### Indian Hills Unit (IHU) 133 Facility (F 33 T21S R24E) – MAP 4

### Wells are in same PA (NMNM070964A) and pool so a Commingle Permit is not required at individual facility

| NAME                   | API        | POOL                            |
|------------------------|------------|---------------------------------|
| INDIAN HILLS UNIT #022 | 3001531150 | INDIAN BASIN;UPPER PENN (ASSOC) |
| INDIAN HILLS UNIT #043 | 3001532246 | INDIAN BASIN;UPPER PENN (ASSOC) |