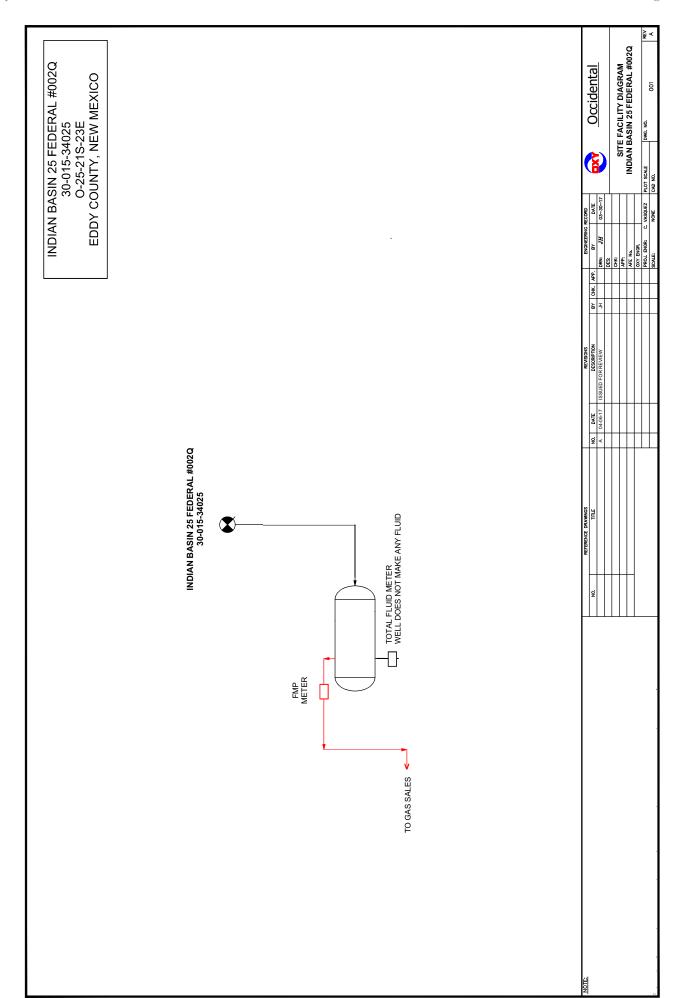

### Indian Basin 25 Fed #002Q Satellite (O 25 T21S R23E) - MAP 3

Single well train so a Commingle Permit is not required at individual facility

| NAME                          | API        | POOL                |
|-------------------------------|------------|---------------------|
| INDIAN BASIN 25 FEDERAL #002Q | 3001534025 | INDIAN BASIN;MORROW |