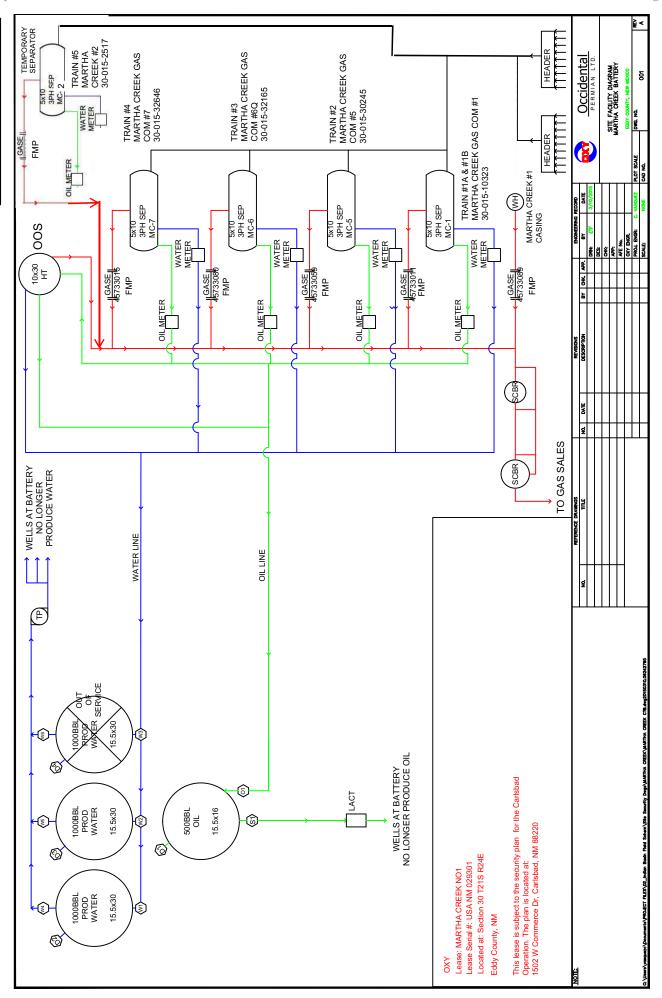

### Martha Creek Battery Train 1 (J 30 T21S R24E) – MAP 3

Single well train so a Commingle Permit is not required at individual facility

| NAME                   | API        | POOL                              |
|------------------------|------------|-----------------------------------|
| MARTHA CREEK GAS COM 1 | 3001510323 | INDIAN BASIN;UPPER PENN (PRO GAS) |

### Martha Creek Battery Train 2 (J 30 T21S R24E) - MAP 3 Single well train so a Commingle Permit is not required at individual facility Off-Lease Measurement is pending approval

NAME **POOL** API INDIAN BASIN; UPPER PENN (ASSOC) MARTHA CREEK GAS COM #005 3001530245

### Martha Creek Battery Train 3 (J 30 T21S R24E) – MAP 3

Single well train so a Commingle Permit is not required at individual facility

| NAME                       | API        | POOL                            |
|----------------------------|------------|---------------------------------|
| MARTHA CREEK GAS COM #006Q | 3001532165 | INDIAN BASIN;UPPER PENN (ASSOC) |

# Martha Creek Battery Train 4 (J 30 T21S R24E) – MAP 3 Single well train so a Commingle Permit is not required at individual facility Off-Lease Measurement is pending approval

| NAME                      | API        | POOL                            |
|---------------------------|------------|---------------------------------|
| MARTHA CREEK GAS COM #007 | 3001532646 | INDIAN BASIN;UPPER PENN (ASSOC) |

### Martha Creek Battery Train 5 (J 30 T21S R24E) – MAP 3

Single well train so a Commingle Permit is not required at individual facility

| NAME              | API        | POOL                |
|-------------------|------------|---------------------|
| MARTHA CREEK #002 | 3001525174 | INDIAN BASIN;MORROW |