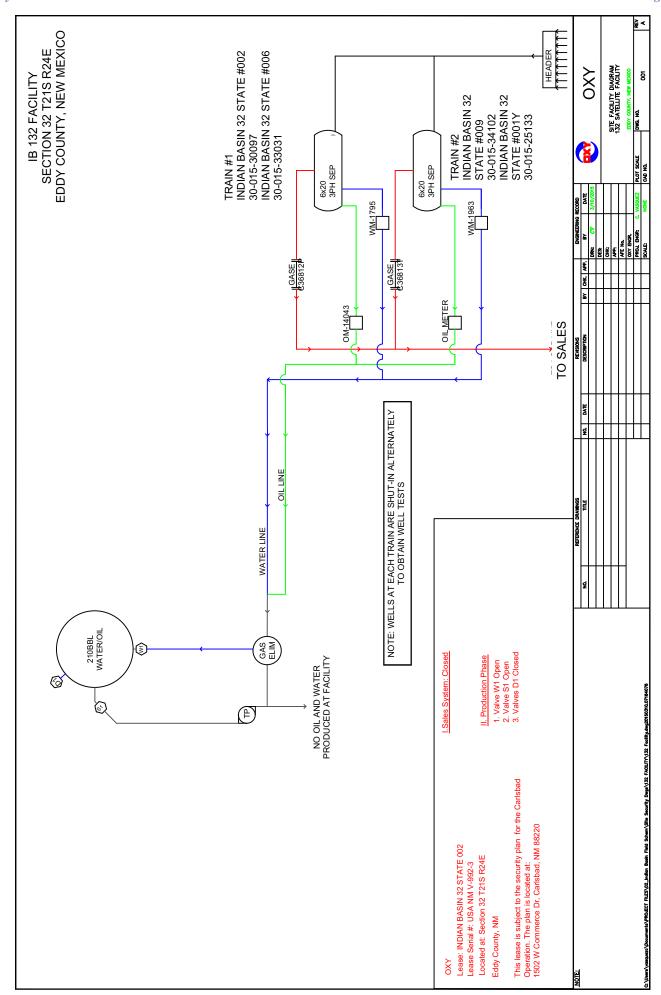

### IB 132 Facility Train 1 (J 32 T21S R24E) - MAP 4

Wells are in same lease (V0992) and pool so a Commingle Permit is not required at individual facility

| NAME                       | API        | POOL                            |
|----------------------------|------------|---------------------------------|
| INDIAN BASIN 32 STATE #002 | 3001530097 | INDIAN BASIN;UPPER PENN (ASSOC) |
| INDIAN BASIN 32 STATE #006 | 3001533031 | INDIAN BASIN;UPPER PENN (ASSOC) |

### IB 132 Facility Train 2 (J 32 T21S R24E) - MAP 4

Wells are in same lease (V0993) and pool so a Commingle Permit is not required at individual facility

Off-Lease Measurement is pending approval

| NAME                       | API        | POOL                            |
|----------------------------|------------|---------------------------------|
| IB 32 STATE #001Y          | 3001525133 | INDIAN BASIN;UPPER PENN (ASSOC) |
| INDIAN BASIN 32 STATE #009 | 3001534102 | INDIAN BASIN;UPPER PENN (ASSOC) |