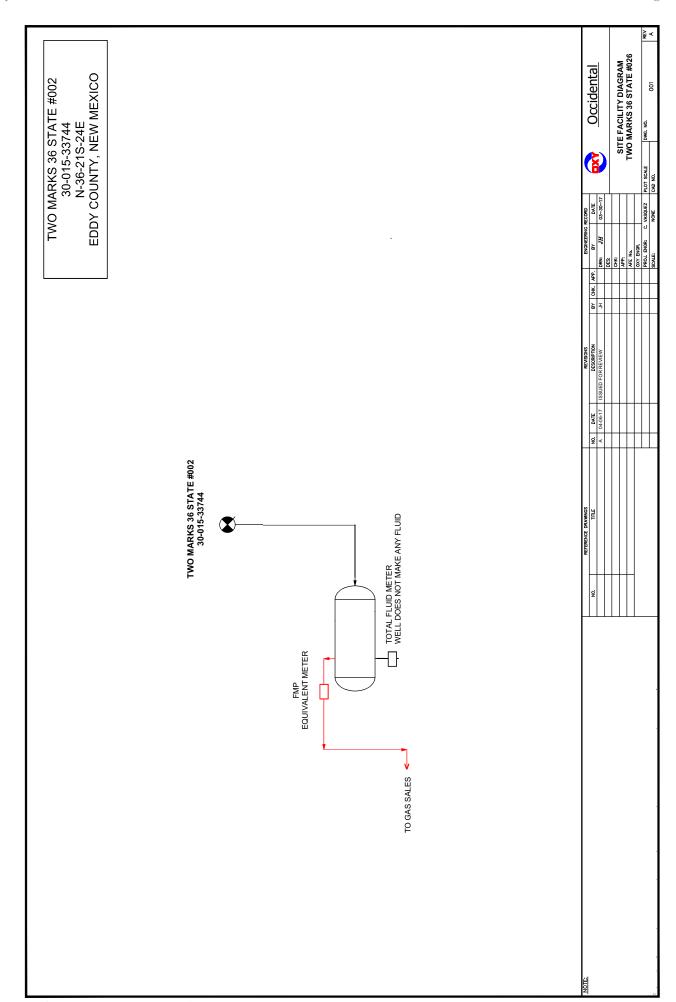

# Two Marks CTB (O 36 T21S R24E) – MAP 4 Single well train so a Commingle Permit is not required at individual facility V057320

| NAME                    | API        | POOL                            |
|-------------------------|------------|---------------------------------|
| TWO MARKS 36 STATE #002 | 3001533744 | INDIAN BASIN;UPPER PENN (ASSOC) |