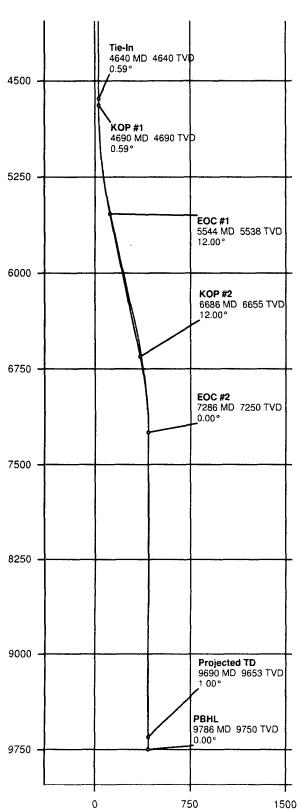

#### 117 Facility Train 1 (N 17 T24S R24E) - MAP 2

Wells are in same PA (NMNM070964A) and pool so a Commingle Permit is not required at individual facility

| NAME                    | API        | POOL                            |
|-------------------------|------------|---------------------------------|
| INDIAN HILLS UNIT #028  | 3001531267 | INDIAN BASIN;UPPER PENN (ASSOC) |
| INDIAN HILLLS UNIT #032 | 3001531591 | INDIAN BASIN;UPPER PENN (ASSOC) |
| INDIAN HILLS UNIT #039  | 3001532103 | INDIAN BASIN;UPPER PENN (ASSOC) |
| INDIAN HILLS UNIT #040  | 3001532222 | INDIAN BASIN;UPPER PENN (ASSOC) |
| INDIAN HILLS UNIT #052H | 3001532805 | INDIAN BASIN;UPPER PENN (ASSOC) |
| INDIAN HILLS UNIT #059  | 3001533759 | INDIAN BASIN;UPPER PENN (ASSOC) |
| INDIAN HILLS UNIT #031  | 3001531534 | INDIAN BASIN;UPPER PENN (ASSOC) |
| INDIAN HILLS UNIT #041  | 3001532539 | INDIAN BASIN;UPPER PENN (ASSOC) |

#### Wells are in same PA (NMNM070964A) and pool so a Commingle Permit is not required at individual facility

| NAME                   | API        | POOL                            |
|------------------------|------------|---------------------------------|
| INDIAN HILLS UNIT #033 | 3001531755 | INDIAN BASIN;UPPER PENN (ASSOC) |
| INDIAN HILLS UNIT #006 | 3001525827 | INDIAN BASIN;UPPER PENN (ASSOC) |
| INDIAN HILLS UNIT #021 | 3001530811 | INDIAN BASIN;UPPER PENN (ASSOC) |