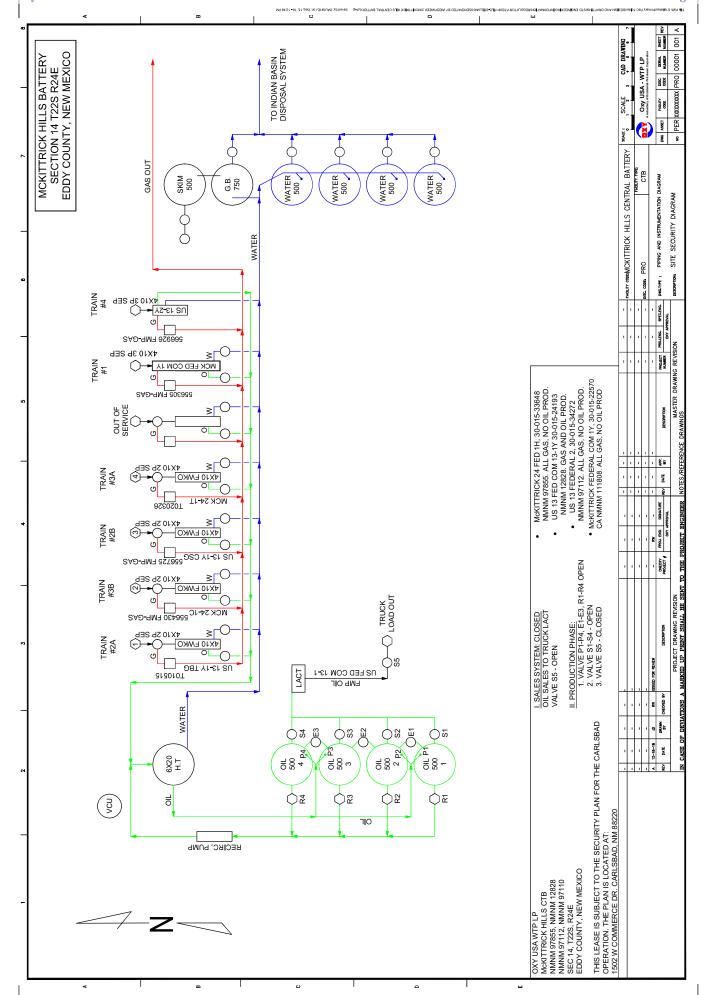

# McKittrick Hills Battery Train 1 (A 14 T22S R24E) – MAP 4 Single well train so a Commingle Permit is not required at individual facility Off-Lease Measurement is pending approval

| NAME                         | API        | POOL                            |
|------------------------------|------------|---------------------------------|
| MCKITTRICK FEDERAL COM #001Y | 3001522570 | INDIAN BASIN;UPPER PENN (ASSOC) |

# McKittrick Hills Battery Train 2 (A 14 T22S R24E) – MAP 4 Single well train so a Commingle Permit is not required at individual facility Off-Lease Measurement is pending approval

| NAME                | API        | POOL                              |
|---------------------|------------|-----------------------------------|
| U S 13 FEDERAL #001 | 3001524193 | MCKITTRICK HILLS;UPPER PENN (GAS) |

# McKittrick Hills Battery Train 3 (A 14 T22S R24E) – MAP 4 Single well train so a Commingle Permit is not required at individual facility Off-Lease Measurement is pending approval

| NAME                        | API        | POOL                              |
|-----------------------------|------------|-----------------------------------|
| MCKITTRICK 24 FEDERAL #001H | 3001533648 | MCKITTRICK HILLS;UPPER PENN (GAS) |

# McKittrick Hills Battery Train 4 (A 14 T22S R24E) – MAP 4 Single well train so a Commingle Permit is not required at individual facility Off-Lease Measurement is pending approval

|                    |            | 0 11                              |
|--------------------|------------|-----------------------------------|
| NAME               | API        | POOL                              |
| US 13 FEDERAL #002 | 3001534272 | MCKITTRICK HILLS;UPPER PENN (GAS) |