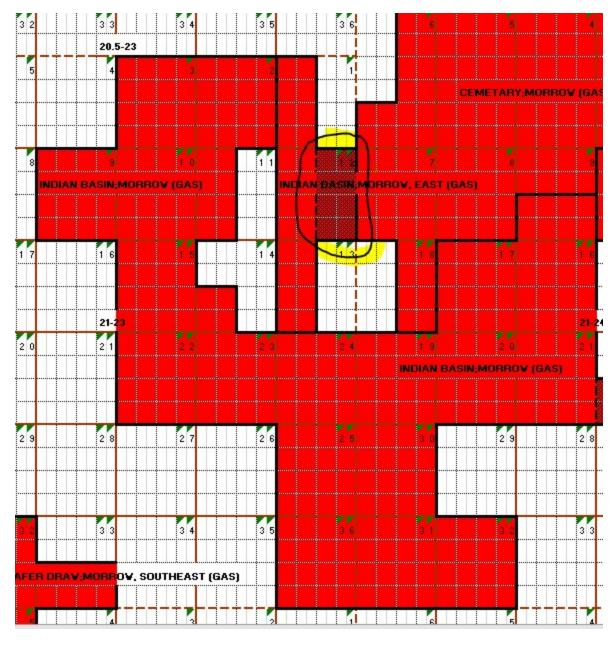

riday, October 7, 2022 1:45 PM

To: Pickford, Katherine, EMNRD < Katherine. Pickford@emnrd.nm.gov>

Cc: Janacek, Stephen C < Stephen\_Janacek@oxy.com>

Subject: [EXTERNAL] Morrow Pool Map

CAUTION: This email originated outside of our organization. Exercise caution prior to clicking on links or opening attachments.

Hello Kate,

Thank you for all of your help with the Indian Basin Pools! OXY has a well with SU in E/2 Sec 12 T21S R23E. Is this the only section designated as Indian Basin; Morrow, East (Gas) 96561? The pool for this well is currently shown Indian Basin, Morrow (78960), but from your map it appears that the pool should be IB Morrow, East. Also, would the SU be 320 acres since it only covers the E/2 of the section?

The well is Encore 12 Indian Com #1 (30-015-35632).

Thanks!



Sandra Musallam Regulatory Engineer 713-366-5106 (office) 713-504-8577 (cell) DISTRICT I 6625 N. French Dr., Hobbs, NM 88240 DISTRICT II 1301 W. Grand Avenue, Artesia, NM 88210

Deck Dr., Hobbs, NM 88240

State of New Mexico
Energy, Minerals and Natural Resources Department

Form C-102 Revised October 12, 2005

Submit to Appropriate District Office

State Lease - 4 Copies
Fee Lease - 3 Copies

DISTRICT III 1000 Rio Brazos Rd., Aztec, NM 87410 DISTRICT IV 1220 S. St. Francis Dr., Santa Fe, NM 87505 OIL CONSERVATION DIVISION
1220 South St. Francis Dr.
Santa Fe, New Mexico 87505

☐ AMENDED REPORT

#### WELL LOCATION AND ACREAGE DEDICATION PLAT

| API              | Number                   |              |                              | Pool Code |                 |