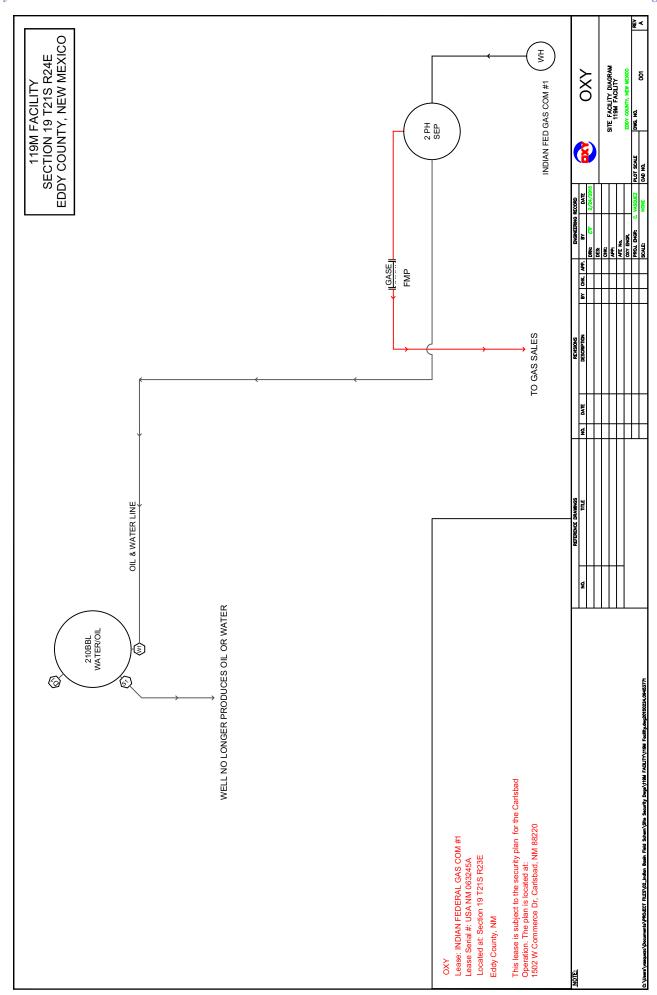

### Indian Federal 119M Facility (G 19 T21S R24E) - MAP 2 Single well train so a Commingle Permit is not required at individual facility DHC 3154-0

| NAME                        | API        | POOL                                  |
|-----------------------------|------------|---------------------------------------|
| INDIAN FEDERAL CAS COM #001 | 3001510355 | INDIAN BASIN;MORROW - TBG;            |
| INDIAN FEDERAL GAS COM #001 |            | INDIAN BASIN UPPER PENN (ASSOC) - CSG |