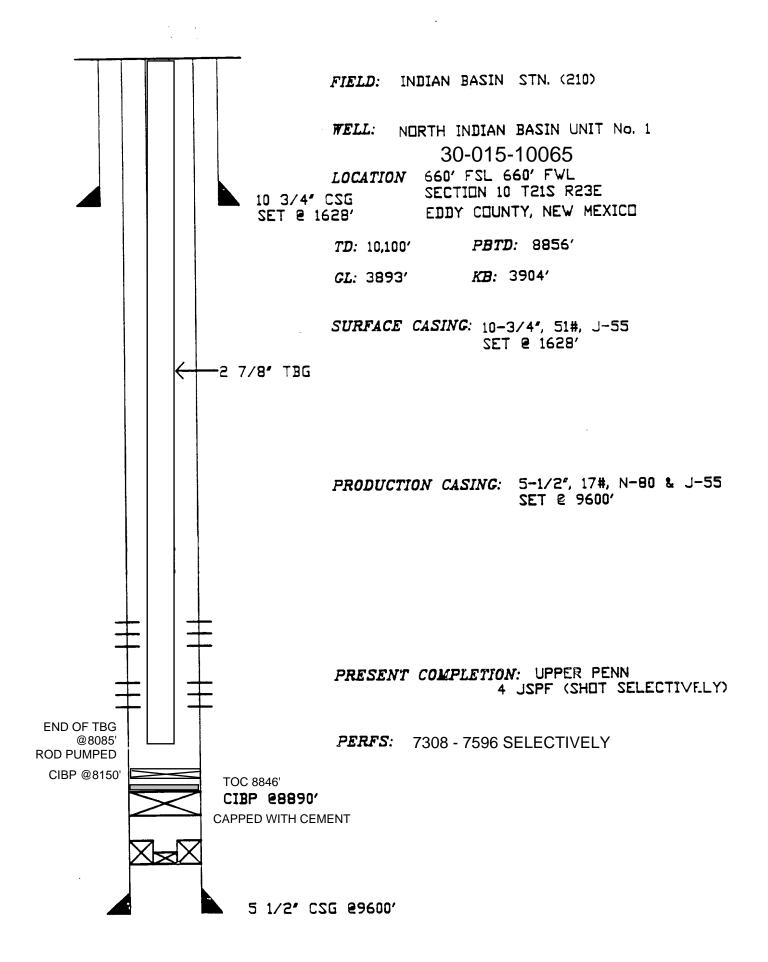

## Single well train so a Commingle Permit is not required at individual facility PA NMNM70998B

| NAME                         | API        | POOL                 |
|------------------------------|------------|----------------------|
| NORTH INDIAN BASIN UNIT #001 | 3001510065 | INDIAN BASIN; MORROW |