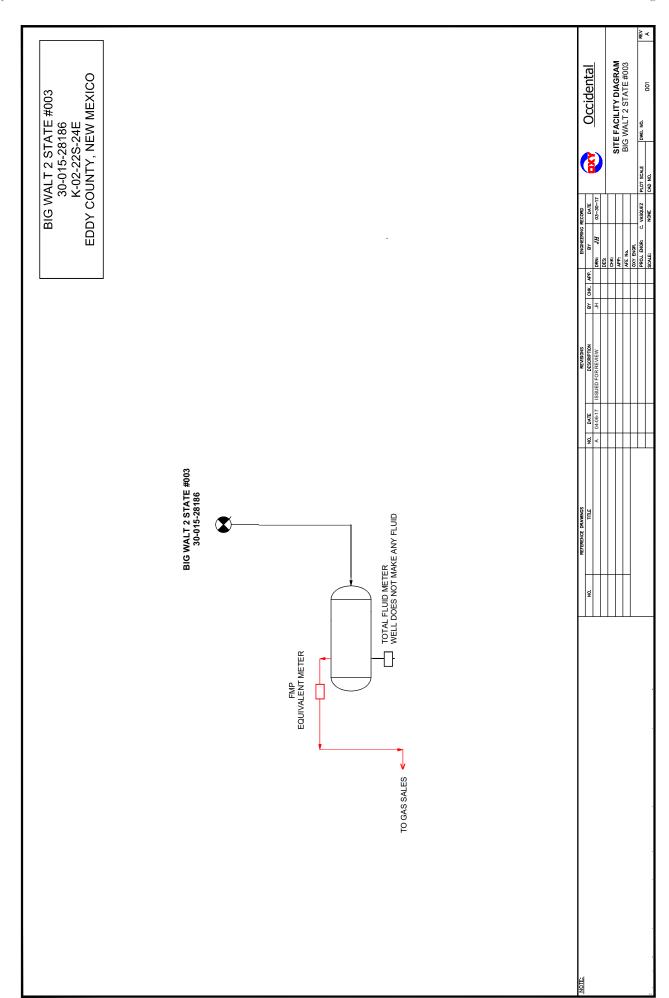

### Big Walt 2 State #003 Satellite (K 02 T2SS R24E) - MAP 4

Single well train so a Commingle Permit is not required at individual facility

| NAME                  | API        | POOL                            |
|-----------------------|------------|---------------------------------|
| BIG WALT 2 STATE #003 | 3001528186 | INDIAN BASIN;UPPER PENN (ASSOC) |