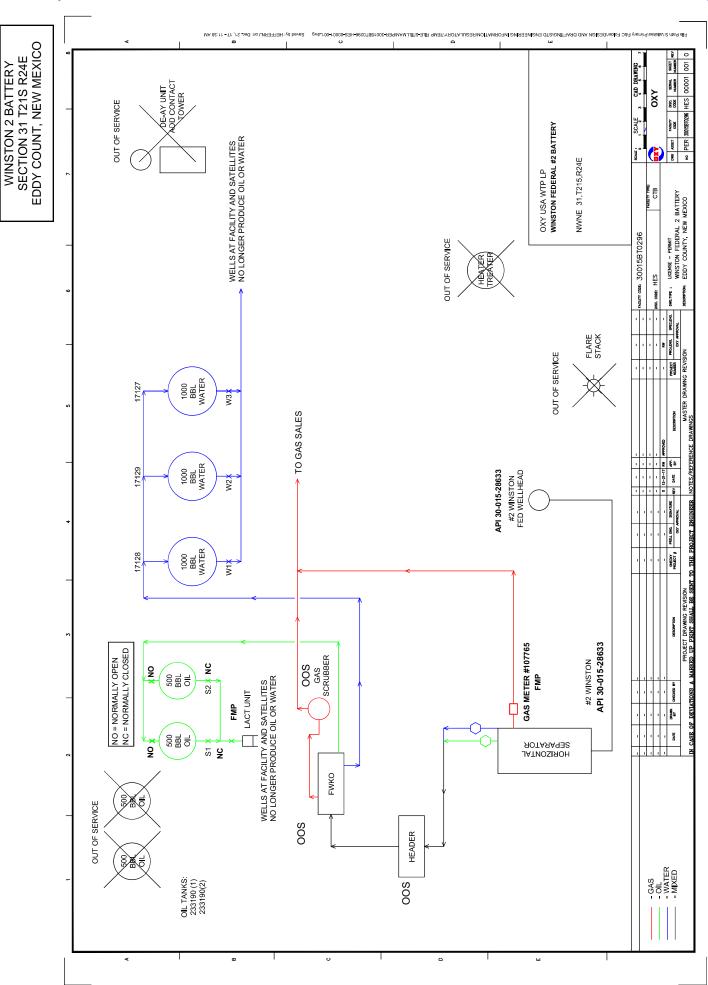

### Winston Battery (B 31 T21S R24E) – MAP 3

Single well train so a Commingle Permit is not required at individual facility

| NAME                 | API        | POOL                |
|----------------------|------------|---------------------|
| WINSTON GAS COM #002 | 3001528633 | INDIAN BASIN;MORROW |