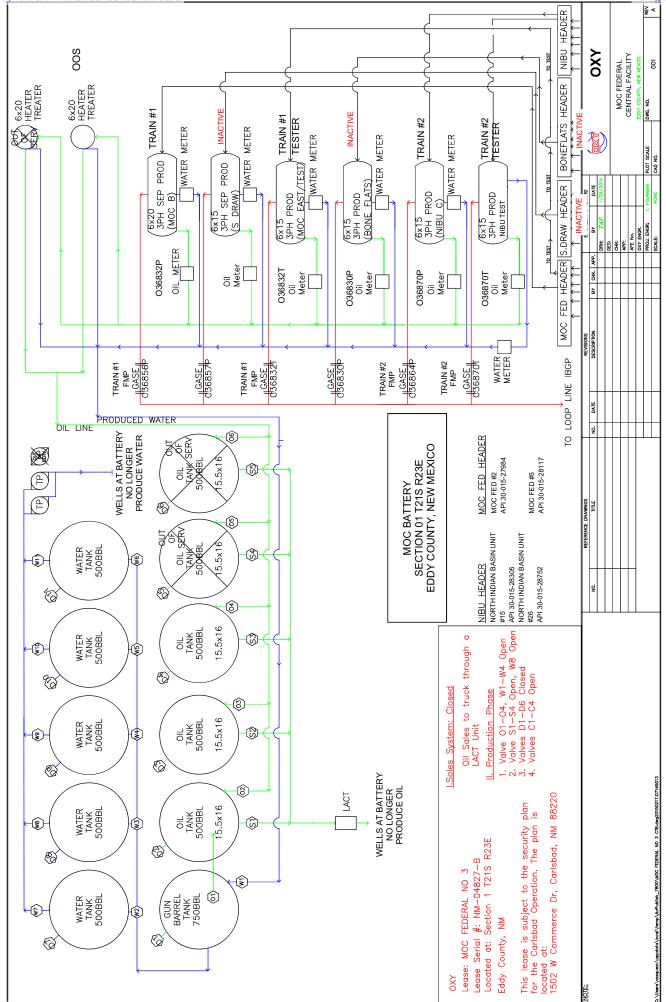

### MOC Battery Train 1 (D 01 T21S R23E) – MAP 1

Wells are in same lease (NMNM04827B) and pool so a Commingle Permit is not required at individual facility

| NAME             | API        | POOL                               |
|------------------|------------|------------------------------------|
| MOC FEDERAL #002 | 3001527984 | DAGGER DRAW;UP PENN, SOUTH (ASSOC) |
| MOC FEDERAL #005 | 3001528117 | DAGGER DRAW;UP PENN, SOUTH (ASSOC) |

### MOC Battery Train 2 (D 01 T21S R23E) - MAP 1

Wells are in same PA (NMNM070998A) and pool so a Commingle Permit is not required at individual facility

Off-lease Measurement per amendment to PLC 546-0, pending approval

|                              | = c c c) periam g approva |                                     |
|------------------------------|---------------------------|-------------------------------------|
| NAME                         | API                       | POOL                                |
| NORTH INDIAN BASIN UNIT #015 | 3001528305                | DAGGER DRAW;UP PENN, SOUTH (ASSOC)  |
| NORTH INDIAN BASIN UNIT #026 | 3001528752                | DAGGER DRAW; UP PENN, SOUTH (ASSOC) |