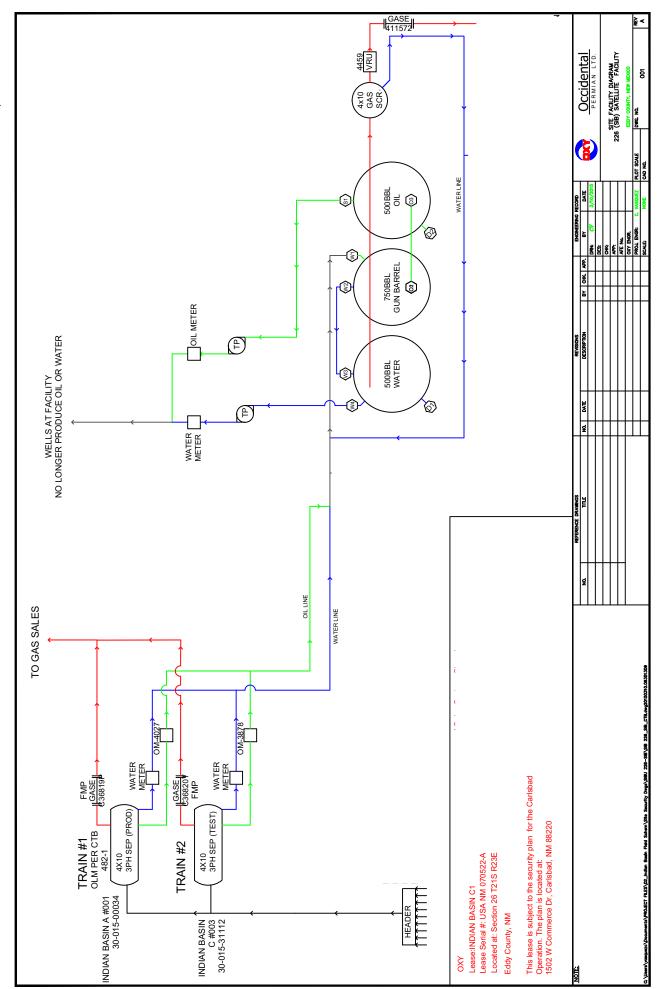

#### 226 Facility Train 1 (F 26 T21S R23E) - MAP 1

### Single well train so a Commingle Permit is not required at individual facility

#### Off-lease Measurement approved per PLC 482-1

| NAME                | API        | POOL                              |
|---------------------|------------|-----------------------------------|
| INDIAN BASIN A #001 | 3001500034 | INDIAN BASIN;UPPER PENN (PRO GAS) |

### 226 Facility Train 2 (F 26 T21S R23E) - MAP 1

#### Single well train so a Commingle Permit is not required at individual facility

| NAME                | API        | POOL                              |
|---------------------|------------|-----------------------------------|
| INDIAN BASIN C #003 | 3001531112 | INDIAN BASIN;UPPER PENN (PRO GAS) |