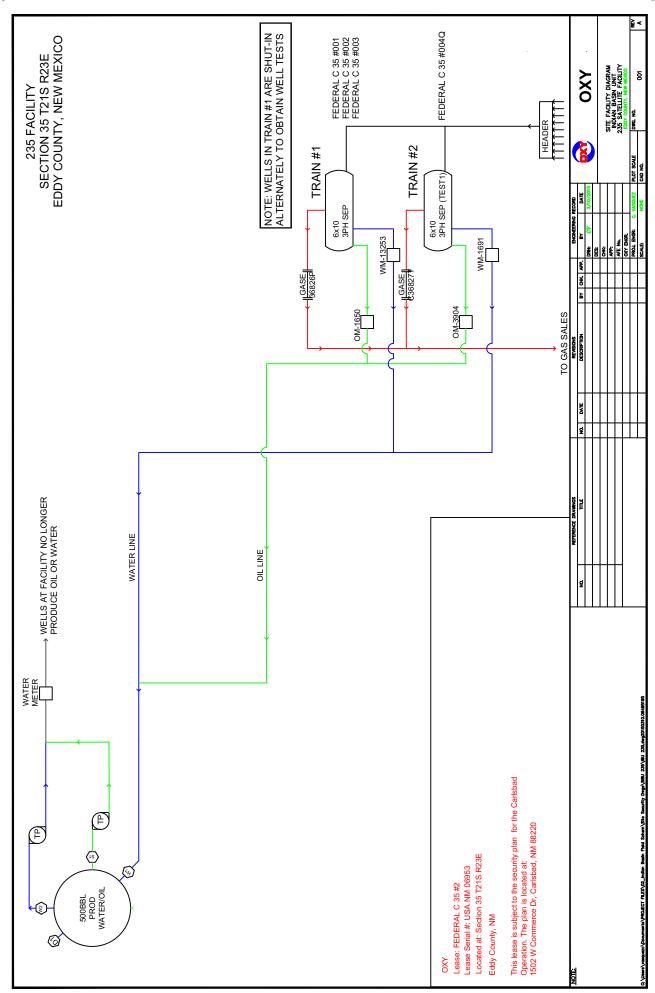

### 235 Facility Train 1 (M 35 T21S R23E) - MAP 3

Wells are in same lease (NMNM06953) and pool so a Commingle Permit is not required at individual facility

| NAME              | API        | POOL                              |
|-------------------|------------|-----------------------------------|
| FEDERAL C 35 #001 | 3001510403 | INDIAN BASIN;UPPER PENN (PRO GAS) |
| FEDERAL C 35 #002 | 3001527629 | INDIAN BASIN;UPPER PENN (PRO GAS) |
| FEDERAL C 35 #003 | 3001530619 | INDIAN BASIN;UPPER PENN (PRO GAS) |

#### 235 Facility Train 2 (M 35 T21S R23E) - MAP 3

Single well train so a Commingle Permit is not required at individual facility

| NAME               | API        | POOL                            |
|--------------------|------------|---------------------------------|
| FEDERAL C 35 #004Q | 3001532453 | INDIAN BASIN;UPPER PENN (ASSOC) |