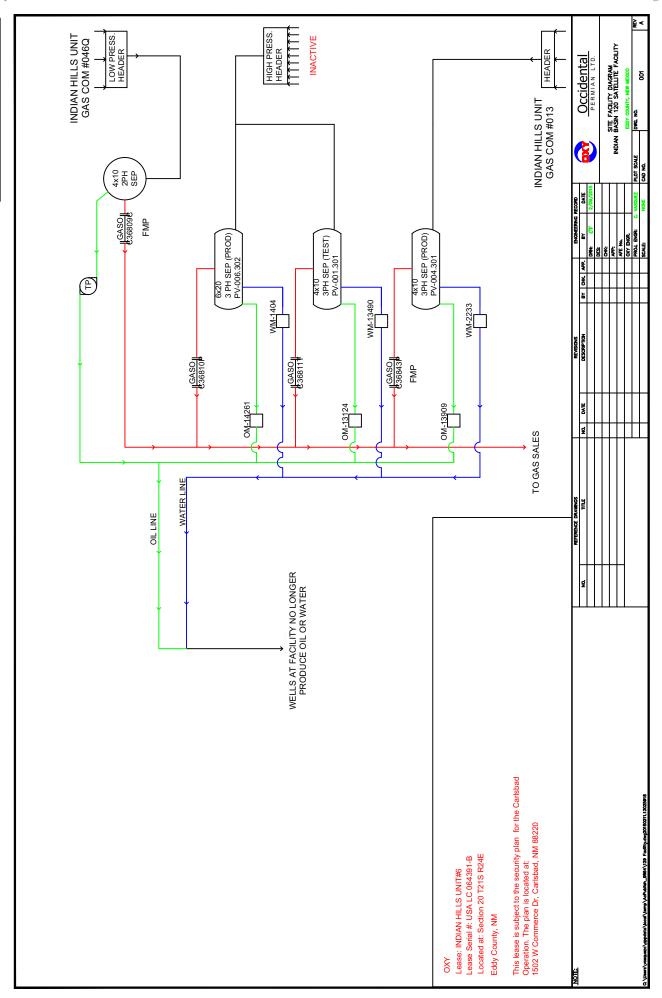

## Indian Hills Unit (IHU) 129 Facility Train 1 (E 29 T21S R24E) — MAP 2 Single well train so a Commingle Permit is not required at individual facility

| NAME                           | API        | POOL                            |
|--------------------------------|------------|---------------------------------|
| INDIAN HILLS UNIT GAS COM #013 | 3001530274 | INDIAN BASIN;UPPER PENN (ASSOC) |

## Indian Hills Unit (IHU) 129 Facility Train 2 (E 29 T21S R24E) – MAP 2 Single well train so a Commingle Permit is not required at individual facility

| NAME                            | API        | POOL                            |
|---------------------------------|------------|---------------------------------|
| INDIAN HILLS UNIT GAS COM #046Q | 3001533008 | INDIAN BASIN;UPPER PENN (ASSOC) |