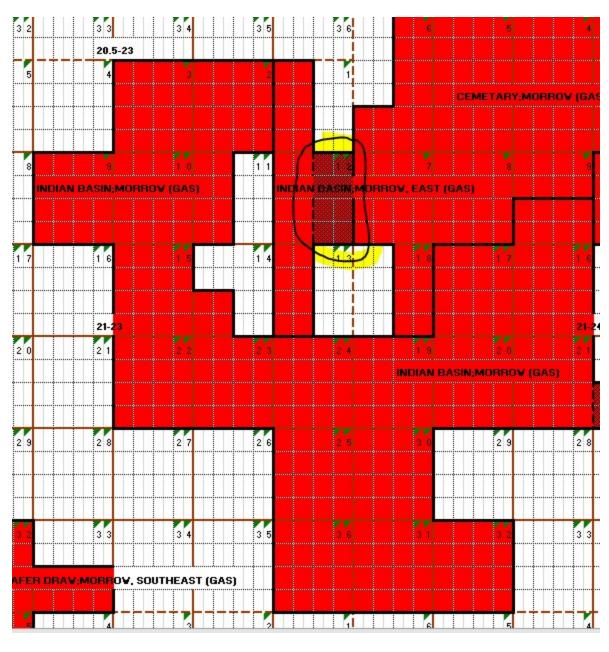

y, October 7, 2022 1:45 PM

To: Pickford, Katherine, EMNRD < Katherine. Pickford@emnrd.nm.gov>

**Cc:** Janacek, Stephen C < Stephen\_Janacek@oxy.com>

Subject: [EXTERNAL] Morrow Pool Map

CAUTION: This email originated outside of our organization. Exercise caution prior to clicking on links or opening attachments.

Hello Kate,

Thank you for all of your help with the Indian Basin Pools! OXY has a well with SU in E/2 Sec 12 T21S R23E. Is this the only section designated as Indian Basin; Morrow, East (Gas) 96561? The pool for this well is currently shown Indian Basin, Morrow (78960), but from your map it appears that the pool should be IB Morrow, East. Also, would the SU be 320 acres since it only covers the E/2 of the section?

The well is Encore 12 Indian Com #1 (30-015-35632).

Thanks!



Sandra Musallam Regulatory Engineer 713-366-5106 (office) 713-504-8577 (cell) U.S. Department of the Interior BUREAU OF LAND MANAGEMENT Sundry Print Report

Well Name: FEDERAL C Well Location: T21S / R23E / SEC 35 / County or Parish/State: EDDY /

SENW /

NM

Well Number: 1 Type of Well: CONVENTIONAL GAS Allottee or Tribe Name:

WELL

Lease Number: NMNM06953 Unit or CA Name: Unit or CA Number:

US Well Number: 300151040300S1 Well Status: Gas Well Shut In Operator: OXY USA WTP LP

#### **Notice of Intent**

**Sundry ID:** 2697123

Type of Submission: Notice of Intent

Type of Action: APD Change

Date Sundry Submitted: 10/09/2022 Time Sundry Submitted: 08:49

Date proposed operation will begin: 10/01/2022

**Procedure Description:** OXY requests approval of the attached amended C-102 which