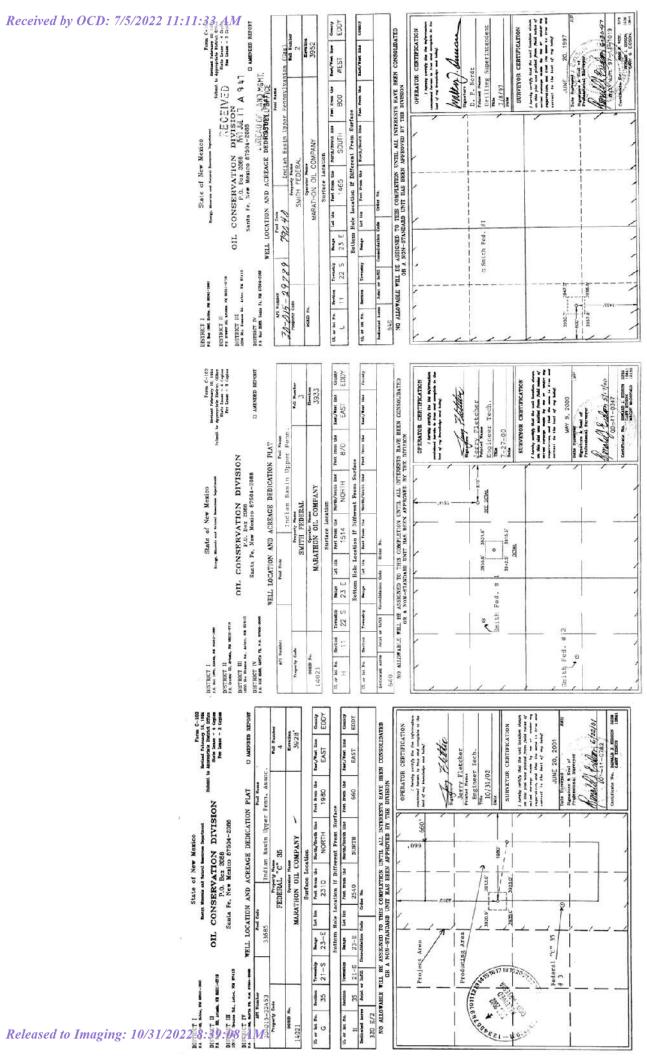

### 311 Facility (F 11 T22S R23E) - MAP 3

Wells are in same lease (NMNM0251099A) and pool so a Commingle Permit is not required at individual facility

| NAME               | API        | POOL                               |
|--------------------|------------|------------------------------------|
| SMITH FEDERAL #003 | 3001531342 | INDIAN BASIN; UPPER PENN (PRO GAS) |
| SMITH FEDERAL #001 | 3001510567 | INDIAN BASIN; UPPER PENN (PRO GAS) |
| SMITH FEDERAL #002 | 3001529789 | INDIAN BASIN; UPPER PENN (PRO GAS) |

### Indian Federal 119M Facility (G 19 T21S R24E) - MAP 2 Single well train so a Commingle Permit is not required at individual facility DHC 3154-0

| NAME                        | API        | POOL                                  |
|-----------------------------|------------|---------------------------------------|
| INDIAN FEDERAL CAS COM #001 | 3001510355 | INDIAN BASIN;MORROW - TBG;            |
| INDIAN FEDERAL GAS COM #001 |            | INDIAN BASIN UPPER PENN (ASSOC) - CSG |