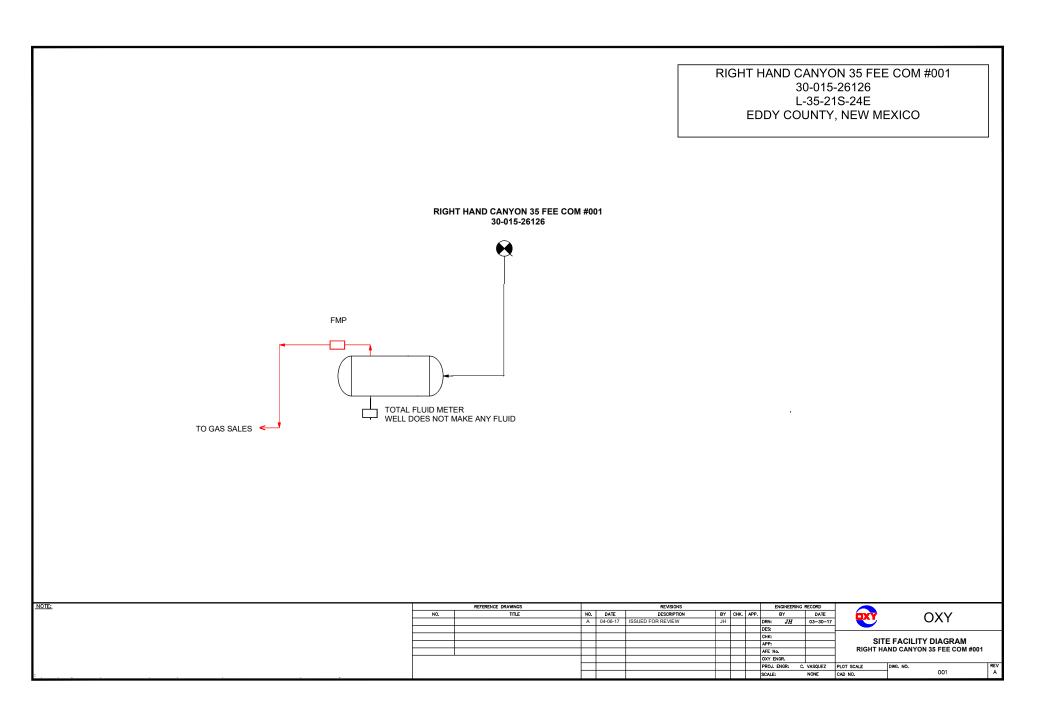

## Right Hand Canyon 35 Fee Com #001 Satellite (L 35 T21S R24E) — MAP 4 Single well train so a Commingle Permit is not required at individual facility

| NAME                             | API        | POOL                             |
|----------------------------------|------------|----------------------------------|
| RIGHTHAND CANYON 35 FEE COM #001 | 3001526126 | INDIAN BASIN; UPPER PENN (ASSOC) |