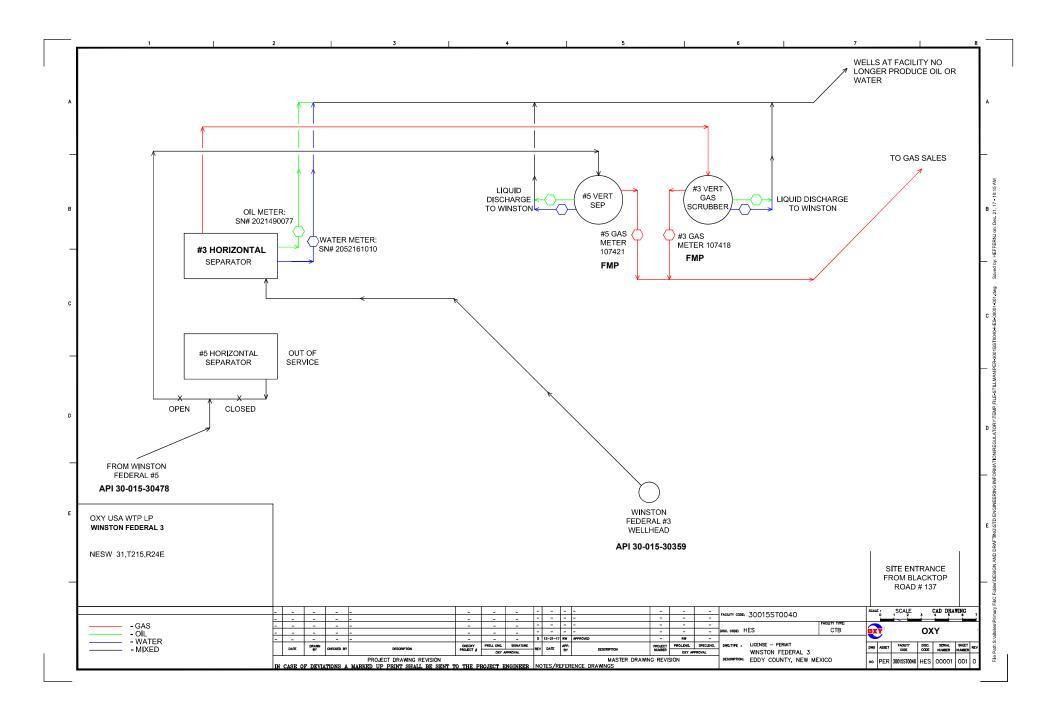

#### Winston #3 & #5 Satellite Train #1

The well will flow to a single three-phase separator at the battery. The separator is equipped with an orifice meter to measure gas volume, as well as turbine meters to measure oil and water, although the well does not produce liquid.

The gas meter serves as the BLM FMP meter for the well. Gas flow to sales will be handled through a pending gas commingle permit for the Indian Basin area.

#### Winston #3 & #5 Satellite Train #2

The well will flow to a single three-phase separator at the battery. The separator is equipped with an orifice meter to measure gas volume, as well as turbine meters to measure oil and water, although the well does not produce liquid.

#### Additional Application Components:

The flow of production is shown in detail on the enclosed facility diagram. Also enclosed is a map detailing facility, lease, and well location.

The oil and gas meters are calibrated on a regular basis per API, BLM and NMOCD specifications.