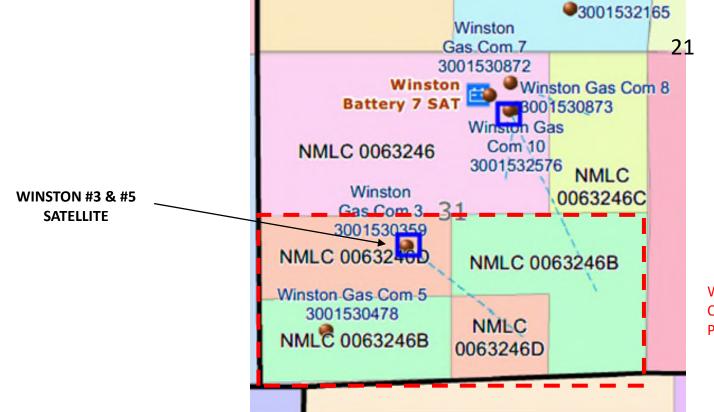

#### APPLICATION FOR OFF-LEASE MEASUREMENT Winston #3 & #5 Satellite Train #2

OXY USA WTP LP requests approval of off-lease measurement for a well at the Winston #3 & #5 Satellite Train #2 (K-31-21S-24E).

This OLM request includes current and future wells in the CAs/leases and pool listed below.

|                                                                                                                                 | TRAIN #1              |                     |                               |                        |                            |                |      |                |  |
|---------------------------------------------------------------------------------------------------------------------------------|-----------------------|---------------------|-------------------------------|------------------------|----------------------------|----------------|------|----------------|--|
| S/2 SEC 31 CA APPROVAL PE                                                                                                       |                       |                     |                               |                        |                            |                |      |                |  |
| 37.5% NMLC 063246D (BLM N                                                                                                       | -                     |                     | 0063246B (I                   | BLM NR                 | l 12.5%)                   |                |      |                |  |
| POOL INDIAN BASIN;UPPER F                                                                                                       | PENN (ASSO            | C) 33685<br>SURFACE | DATE                          | OIL                    | API                        | GAS            |      | WATER          |  |
| WELL NAME                                                                                                                       | API                   | LOCATION            | ONLINE                        | (BPD)                  | GRAVITY                    |                | BTU  | (BPD)          |  |
| WINSTON-3                                                                                                                       | 3001532878            | K-31-21S-24E        | Dec-1998                      | 0                      | 39.6                       | 14             | 1222 | 0              |  |
|                                                                                                                                 |                       |                     |                               |                        |                            |                |      |                |  |
|                                                                                                                                 |                       |                     |                               |                        |                            |                |      |                |  |
|                                                                                                                                 |                       |                     |                               |                        |                            |                |      |                |  |
| S/2 SEC 31 CA APPROVAL PE                                                                                                       | NDING                 | 62.5% NMLC (        | 0063246B (I                   | BLM NR                 | l 12.5%)                   |                |      |                |  |
| S/2 SEC 31 CA APPROVAL PE<br>37.5% NMLC 063246D (BLM N                                                                          | NDING<br>NRI 12.5%) & |                     | 0063246B (I                   | BLM NR                 | l 12.5%)                   |                |      |                |  |
| TRAIN #2 - OFF-LEASE MEASU<br>S/2 SEC 31 CA APPROVAL PEI<br>37.5% NMLC 063246D (BLM N<br>POOL INDIAN BASIN;UPPER F<br>WELL NAME | NDING<br>NRI 12.5%) & |                     | DO63246B (I<br>DATE<br>ONLINE | BLM NR<br>OIL<br>(BPD) | I 12.5%)<br>API<br>GRAVITY | GAS<br>(MCFPD) | BTU  | WATER<br>(BPD) |  |

# LEASE MAP WINSTON 3 & 5 SATELLITE T21S R24E EDDY COUNTY, NM

WINSTON GAS COM #3 & #5 CA BOUNDARY PENDING APPROVAL

DISTRICT | P. O. Box 1980 Hobbs, NM 88241-1980

DISTRICT II P. O. Drower DD Artesio, NM 88211-0719