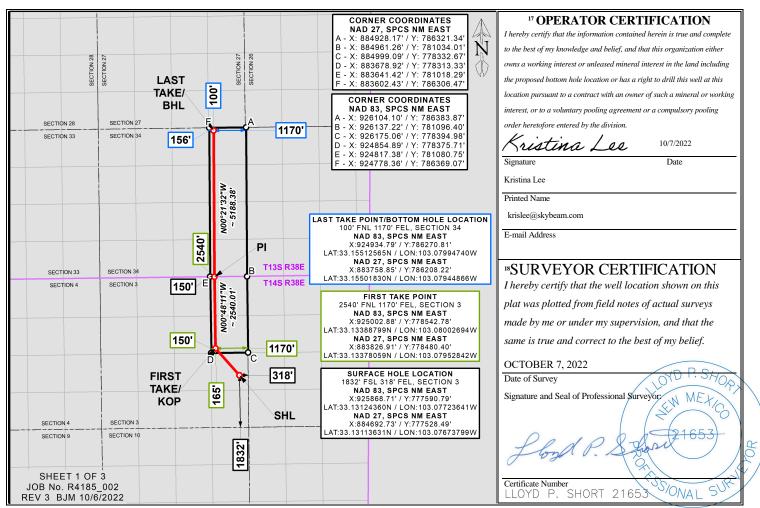

Surface: 1832' FNL & 1710' FEL – Unit I, Sec. 3, T14S-R38E FTP: 2540' FNL & 1170' FEL - Unit D, Sec. 3, T14S-R38E LTP: 100' FNL & 1170' FEL - Unit F, Sec. 34, T13S-R38E

Bottom Hole: 100' FNL & 1170' FEL – Unit A, Sec. 34, T13S-R38E

The adjoining units towards which the unorthodox location encroaches are located in Units B, G, J, and O of Sec. 34, T13S R38E; and Units Lot 2 and G of Sec 3, T14S R38E.

Approval of the unorthodox completed interval will allow for efficient spacing of horizontal wells and thereby prevent waste.

#### WELL LOCATION AND ACREAGE DEDICATION PLAT

| <sup>1</sup> API Numbe     | er <sup>2</sup> Pool Code | <sup>2</sup> Pool Code <sup>3</sup> Pool Name |                          |  |
|----------------------------|---------------------------|-----------------------------------------------|--------------------------|--|
| 30-025-50728               | 7500                      | BRONCO; SAN ANDRES,                           | , SOUTH                  |  |
| <sup>4</sup> Property Code | <sup>5</sup> Pr           | operty Name                                   | <sup>6</sup> Well Number |  |
| 333361                     | HEISENBE                  | 2H                                            |                          |  |
| 7 OGRID No.                | 8 Op                      | <sup>9</sup> Elevation                        |                          |  |
| 371682                     | STEWARD                   | ENERGY II, LLC                                | 3802'                    |  |

<sup>10</sup> Surface Location

| UL or lot no.                                                | Section | Township | Range | Lot Idn | Feet from the | North/South line | Feet from the | East/West line | County     |
|--------------------------------------------------------------|---------|----------|-------|---------|---------------|------------------|---------------|----------------|------------|
| I                                                            | 3       | 14S      | 38E   |         | 1832          | SOUTH            | 318           | EAST           | LEA        |
| <sup>11</sup> Bottom Hole Location If Different From Surface |         |          |       |         |               |                  |               |                |            |
| Y7Y 1 4                                                      | G 4*    | m 1:     |       | T 4 T 1 | E 46 41       | N 41/0 41 11     | E 46 41       | TO 4/007 4 11  | <b>C</b> 4 |

| UL or lot no.                                                                  | Section | Township | Range | Lot Idn | Feet from the | North/South line | Feet from the | East/West line | County |
|--------------------------------------------------------------------------------|---------|----------|-------|---------|---------------|------------------|---------------|----------------|--------|
| A                                                                              | 34      | 13S      | 38E   |         | 100           | NORTH            | 1170          | EAST           | LEA    |
| 12 Dedicated Acres   13 Joint or Infill   14 Consolidation Code   15 Order No. |         |          |       |         |               |                  |               |                |        |
| 242.17                                                                         |         |          |       |         |               |                  |               |                |        |

No allowable will be assigned to this completion until all interests have been consolidated or a non-standard unit has been approved by the division.

Distances/areas relative to NAD 83 Combined Scale Factor: 1.000081596 Convergence Angle: 00°41'37.78218"

# LOCATION VERIFICATION MAP

SEC. 3 TWP. 14-S RGE. 38-E

SURVEY: N.M.P.M. COUNTY: LEA

OPERATOR: STEWARD ENERGY II, LLC DESCRIPTION: 1832' FSL & 318' FEL

ELEVATION: 3802'

LEASE: HEISENBERG STATE COM

U.S.G.S. TOPOGRAPHIC MAP: PRAIRIEVIEW NE, NM, TX.

1 " = 2,000 '

CONTOUR INTERVAL = 10'

SHEET 2 OF 3

PREPARED BY: R-SQUARED GLOBAL, LLC 510 TRENTON ST., UNIT B, WEST MONROE, LA 71291 318-323-6900 OFFICE

JOB No. R4185\_002