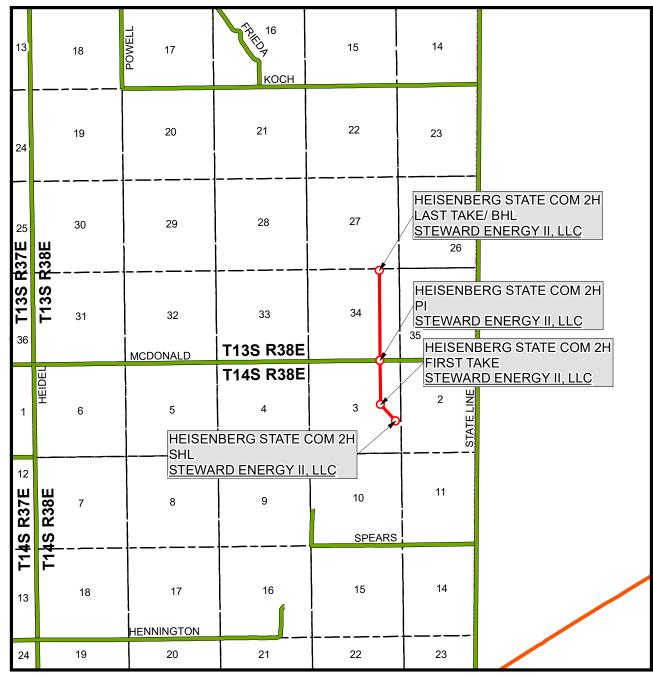

## VICINITY MAP

1"=1 MILE

SEC. 3 TWP. 14-S RGE. 38-E SURVEY: N.M.P.M. COUNTY: LEA OPERATOR: STEWARD ENERGY II, LLC DESCRIPTION: 1832' FSL & 318' FEL ELEVATION: 3802'
LEASE: HEISENBERG STATE COM
U.S.G.S. TOPOGRAPHIC MAP: PRAIRIEVIEW NE, NM,TX.