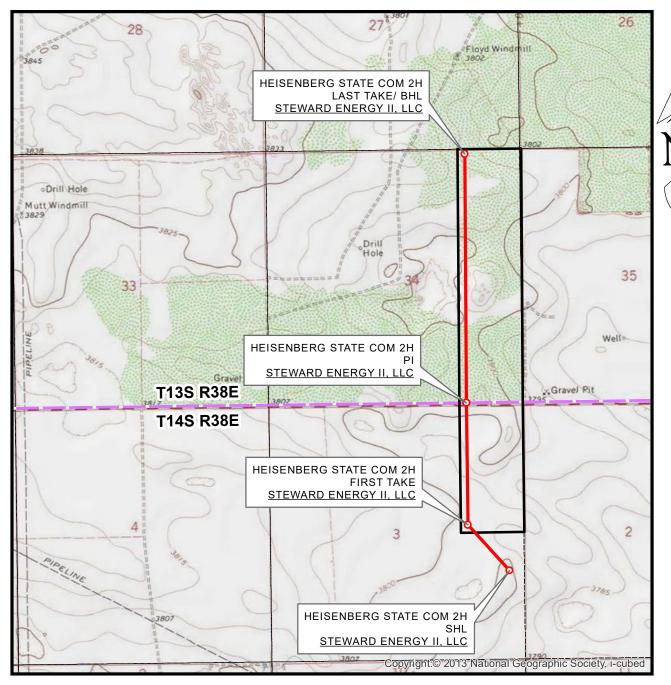

# LOCATION VERIFICATION MAP

SEC. 3 TWP. 14-S RGE. 38-E

SURVEY: N.M.P.M. COUNTY: LEA

OPERATOR: STEWARD ENERGY II, LLC DESCRIPTION: 1832' FSL & 318' FEL

ELEVATION: 3802'

LEASE: HEISENBERG STATE COM

U.S.G.S. TOPOGRAPHIC MAP: PRAIRIEVIEW NE, NM, TX.

## VICINITY MAP

1"=1 MILE

SEC. 3 TWP. 14-S RGE. 38-E SURVEY: N.M.P.M. COUNTY: LEA OPERATOR: STEWARD ENERGY II, LLC DESCRIPTION: 1832' FSL & 318' FEL ELEVATION: 3802'
LEASE: HEISENBERG STATE COM
U.S.G.S. TOPOGRAPHIC MAP: PRAIRIEVIEW NE, NM,TX.