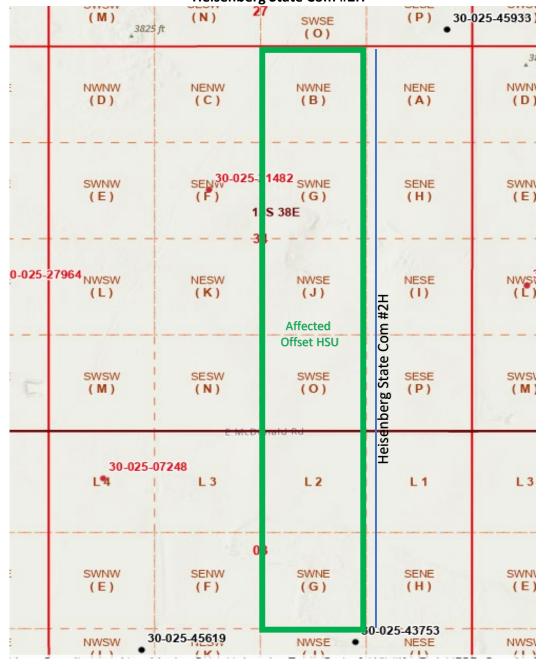

The adjoining units towards which the unorthodox location encroaches are located in Units B, G, J, and O of Sec. 34, T13S R38E; and Units Lot 2 and G of Sec 3, T14S R38E.

Approval of the unorthodox completed interval will allow for efficient spacing of horizontal wells and thereby prevent waste.

Steward is the operator and lessee of the oil and gas lease(s) in all adjoining units which the unorthodox location encroaches.

Respectfully,

Vanessa Lopez

Vanersa Lir

Senior Analyst-Regulatory Environmental