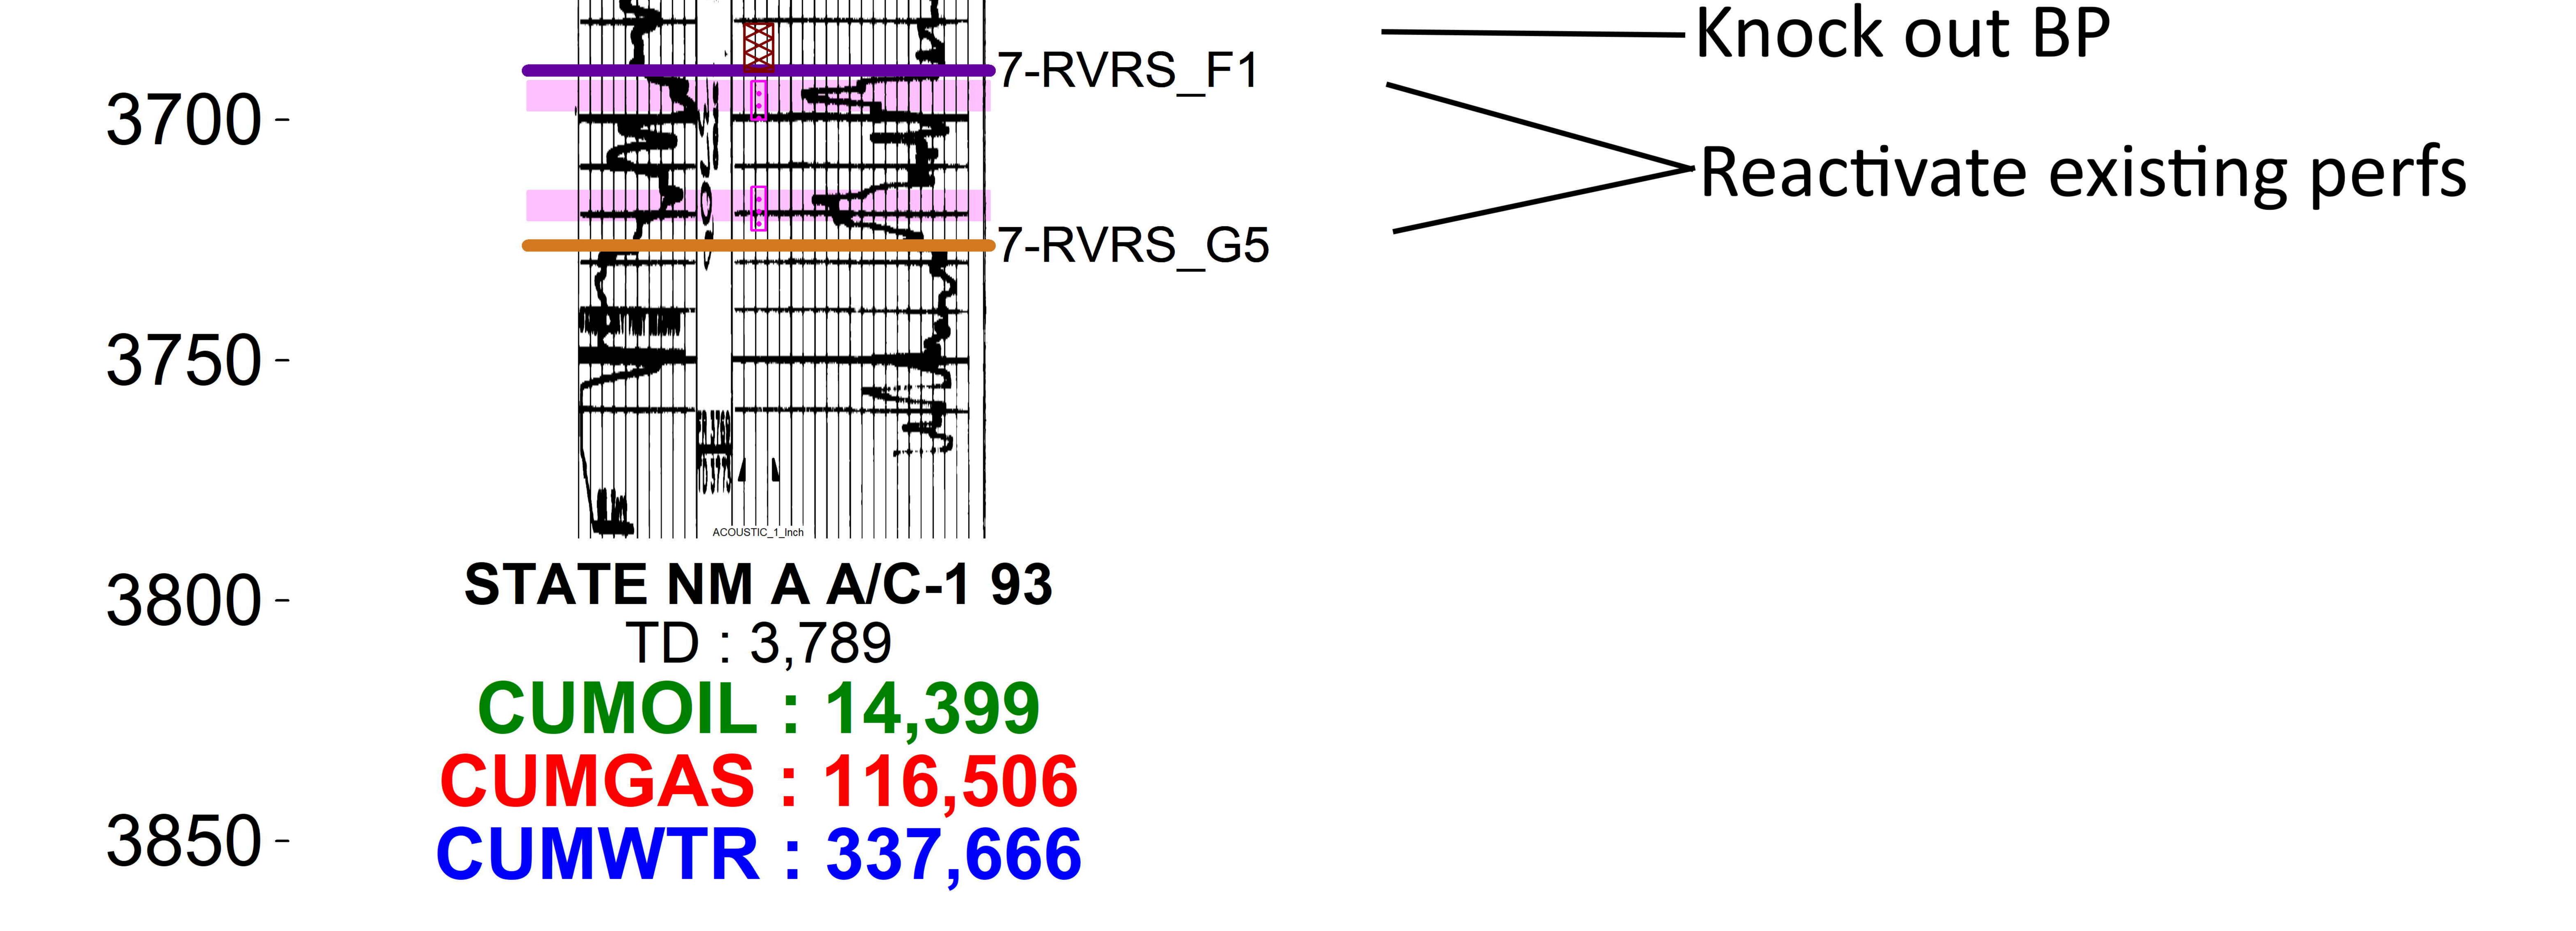

# LOg Depth(ft) 3150-

JUJU

| API            | SOURCE | PERF TYPE | TOP PERF | BASE PERF |
|----------------|--------|-----------|----------|-----------|
| 30025092800000 | CJH    | PROPOSED  | 3611     | 3618      |
| 30025092800000 | CJH    | PROPOSED  | 3625     | 3627      |
| 30025092800000 | CJH    | PROPOSED  | 3632     | 3636      |
| 30025092800000 | CJH    | PROPOSED  | 3659     | 3666      |

3300-

>Proposed Perfs

**Released to Imaging: 11/23/2022 2:56:48 PM** 