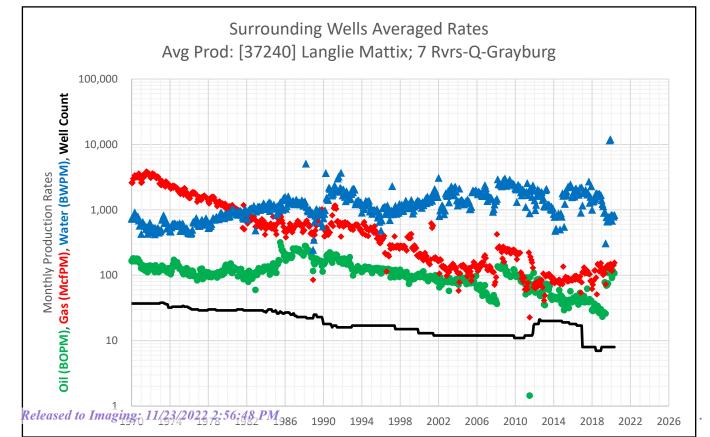

### Surface Location: N-04-23S-36E 467 FSL 2173 FWL Lat/Long: 32.3275871,-103.2715988 NAD83

The well is currently producing from the **[33820] Jalmat; Tansill-Yates-7 RVRS (Oil)** pool; Exhibit A shows the well's historical production from this pool. It is proposed to downhole commingle this pool with the **[37240] Langlie Mattix; 7 Rvrs-Q-Grayburg** pool. While there is no recent production for the proposed pool in this well, there are multiple offset wells that are currently producing from the proposed pool. The average historical production of the surrounding analog wells producing from the proposed pool are shown in Exhibit B.

## faeIIoperating

Exhibit A – Historical Production of Current Pool

Exhibit B – Average Historical Production of Offset Analog Wells