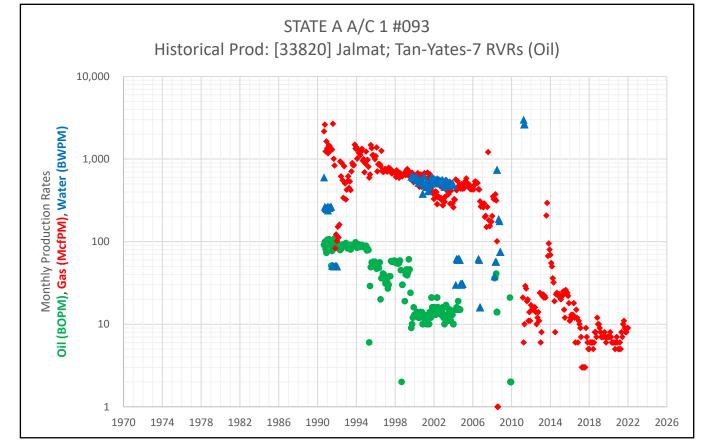

### Surface Location: N-04-23S-36E 467 FSL 2173 FWL Lat/Long: 32.3275871,-103.2715988 NAD83

The well is currently producing from the **[33820] Jalmat; Tansill-Yates-7 RVRS (Oil)** pool; Exhibit A shows the well's historical production from this pool. It is proposed to downhole commingle this pool with the **[37240] Langlie Mattix; 7 Rvrs-Q-Grayburg** pool. While there is no recent production for the proposed pool in this well, there are multiple offset wells that are currently producing from the proposed pool. The average historical production of the surrounding analog wells producing from the proposed pool are shown in Exhibit B.

## faeIIoperating

Exhibit A – Historical Production of Current Pool

Exhibit B – Average Historical Production of Offset Analog Wells