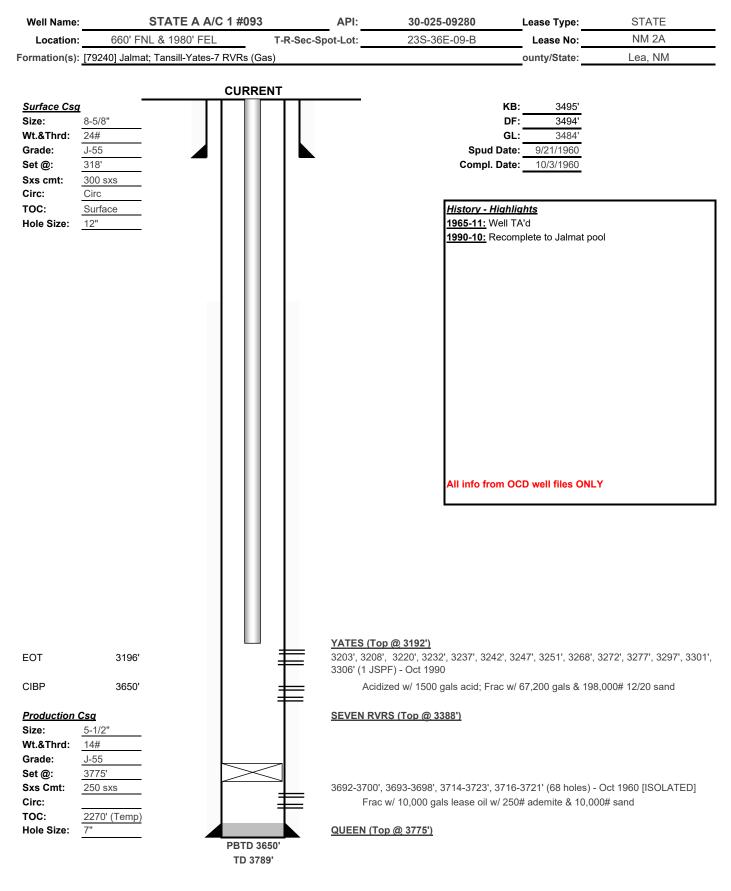

#### Re: State A A/C 1 #093 API: 30-025-09280 [33820] Jalmat; Tansill-Yates-7 RVRS (Oil) [37240] Langlie Mattix; 7 Rvrs-Q-Grayburg

Dear Mr. McClure:

FAE II Operating LLC, OGRID: 329326, requests administrative approval for downhole commingling of oil and gas production from the aforementioned well and pools. This well's surface location is described below and the downhole locations of each pool are shown in the attached C-102's.

### Surface Location: N-04-23S-36E 467 FSL 2173 FWL Lat/Long: 32.3275871,-103.2715988 NAD83

The well is currently producing from the **[33820] Jalmat; Tansill-Yates-7 RVRS (Oil)** pool; Exhibit A shows the well's historical production from this pool. It is proposed to downhole commingle this pool with the **[37240] Langlie Mattix; 7 Rvrs-Q-Grayburg** pool. While there is no recent production for the proposed pool in this well, there are multiple offset wells that are currently producing from the proposed pool. The average historical production of the surrounding analog wells producing from the proposed pool are shown in Exhibit B.

Decline curve analysis was used to create forecasts for each pool with a heavy weighting toward the last five years of production as it should most heavily influence future performance. Historical monthly volumes for each pool for the last five years as wells as a forecast of the combined pools are shown in Exhibit C. After comparing the forecasts generated from the historical production of the **State A A/C 1 #093** and the offset analogs for each pool, pool allocations were calculated on a proportional volume basis. This allocation, along with estimated IP rates for each pool after the comingling work is complete, are displayed in the table in Exhibit D.