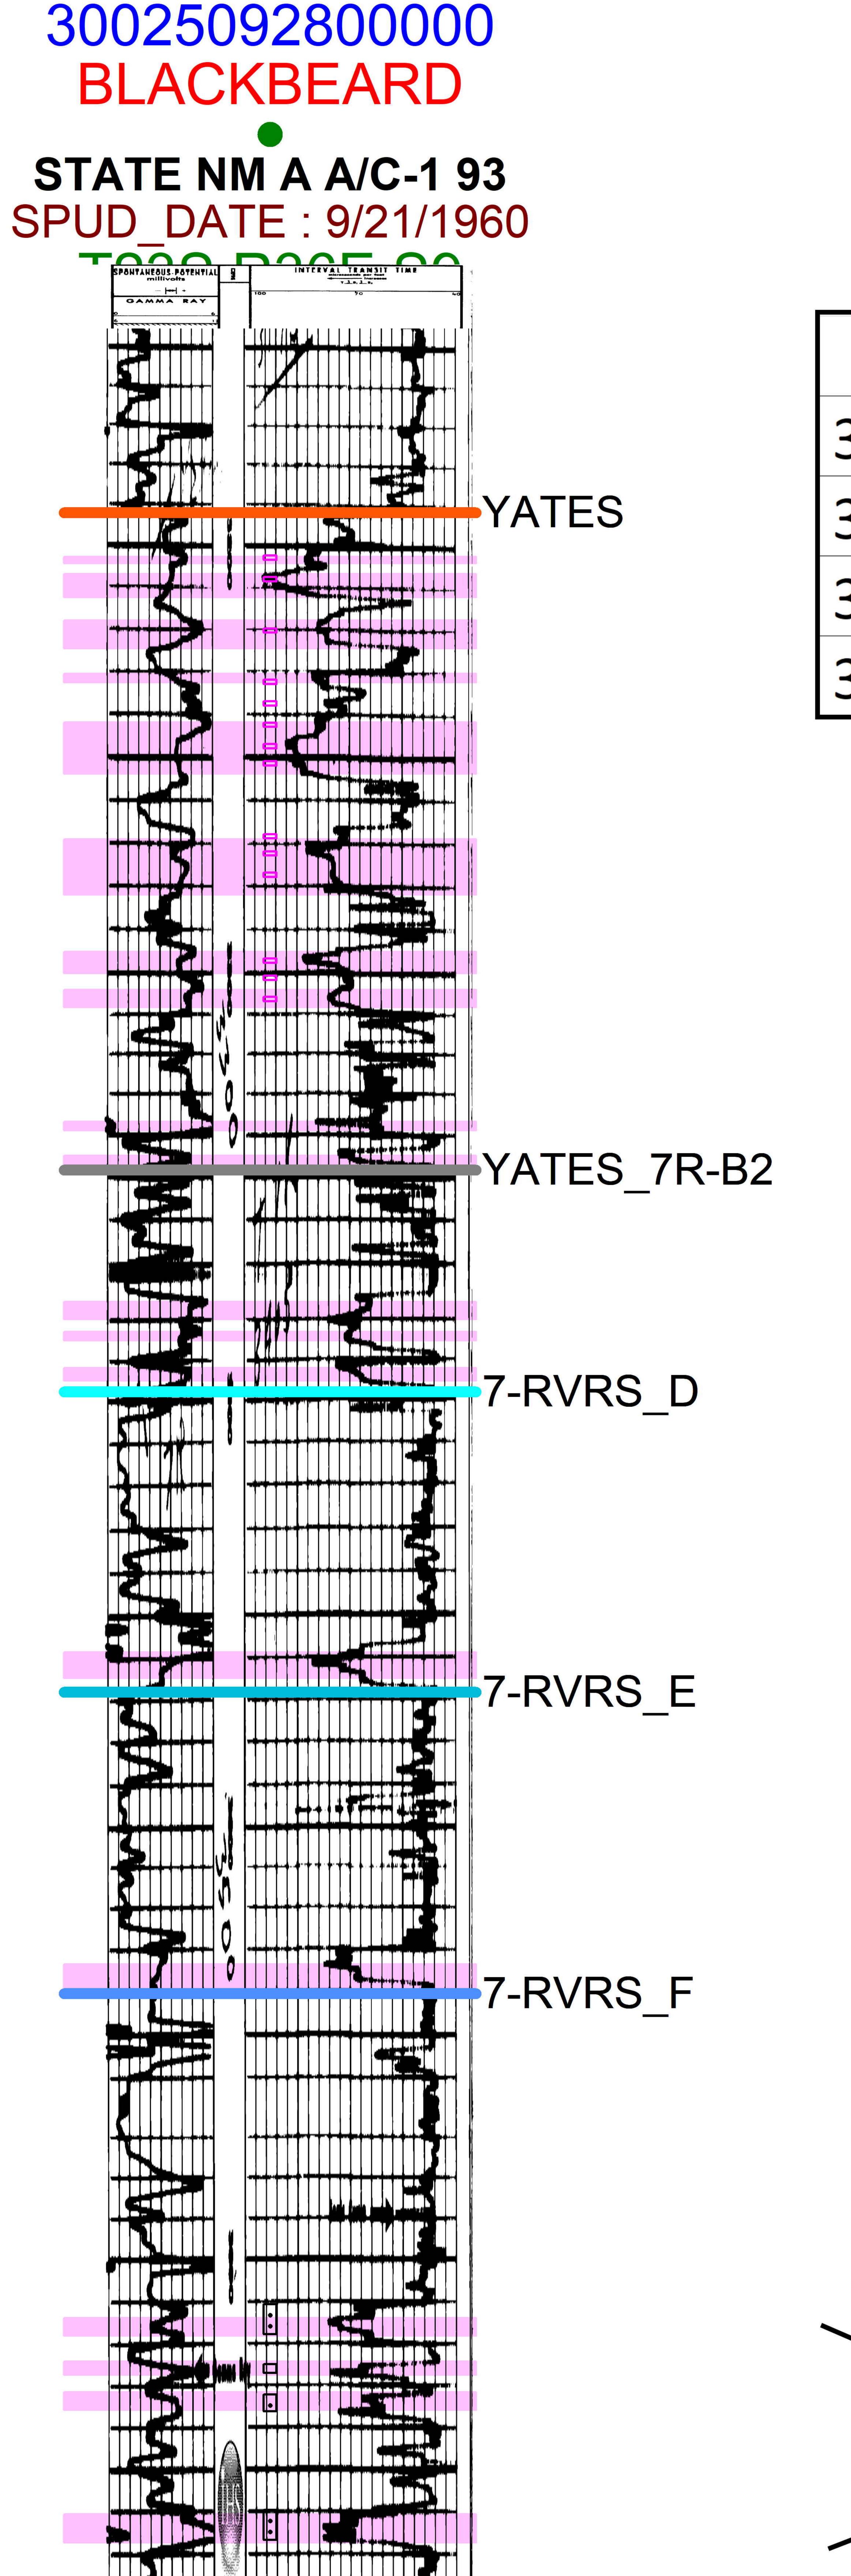

# LOg Depth(ft) 3150-

JUJU

| API            | SOURCE | PERF TYPE | TOP PERF | BASE PERF |
|----------------|--------|-----------|----------|-----------|
| 30025092800000 | CJH    | PROPOSED  | 3611     | 3618      |
| 30025092800000 | CJH    | PROPOSED  | 3625     | 3627      |
| 30025092800000 | CJH    | PROPOSED  | 3632     | 3636      |
| 30025092800000 | CJH    | PROPOSED  | 3659     | 3666      |

3300-

>Proposed Perfs

**Released to Imaging: 11/23/2022 2:56:48 PM** 