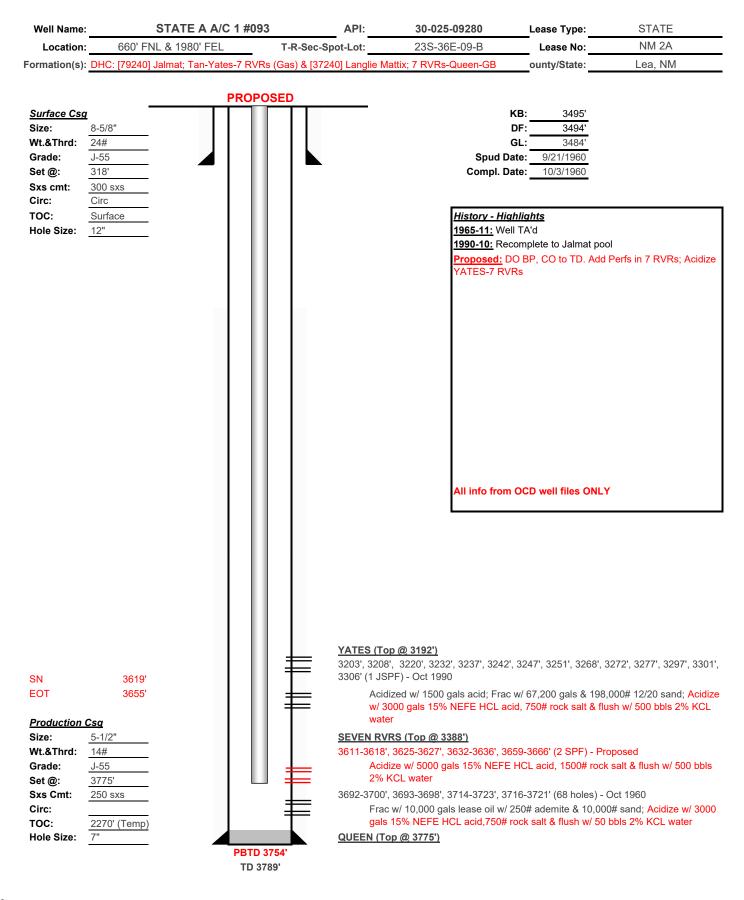

#### Re: State A A/C 1 #093 API: 30-025-09280 [33820] Jalmat; Tansill-Yates-7 RVRS (Oil) [37240] Langlie Mattix; 7 Rvrs-Q-Grayburg

Dear Mr. McClure:

FAE II Operating LLC, OGRID: 329326, requests administrative approval for downhole commingling of oil and gas production from the aforementioned well and pools. This well's surface location is described below and the downhole locations of each pool are shown in the attached C-102's.

### Surface Location: N-04-23S-36E 467 FSL 2173 FWL Lat/Long: 32.3275871,-103.2715988 NAD83

The well is currently producing from the **[33820] Jalmat; Tansill-Yates-7 RVRS (Oil)** pool; Exhibit A shows the well's historical production from this pool. It is proposed to downhole commingle this pool with the **[37240] Langlie Mattix; 7 Rvrs-Q-Grayburg** pool. While there is no recent production for the proposed pool in this well, there are multiple offset wells that are currently producing from the proposed pool. The average historical production of the surrounding analog wells producing from the proposed pool are shown in Exhibit B.

Decline curve analysis was used to create forecasts for each pool with a heavy weighting toward the last five years of production as it should most heavily influence future performance. Historical monthly volumes for each pool for the last five years as wells as a forecast of the combined pools are shown in Exhibit C. After comparing the forecasts generated from the historical production of the **State A A/C 1 #093** and the offset analogs for each pool, pool allocations were calculated on a proportional volume basis. This allocation, along with estimated IP rates for each pool after the comingling work is complete, are displayed in the table in Exhibit D.