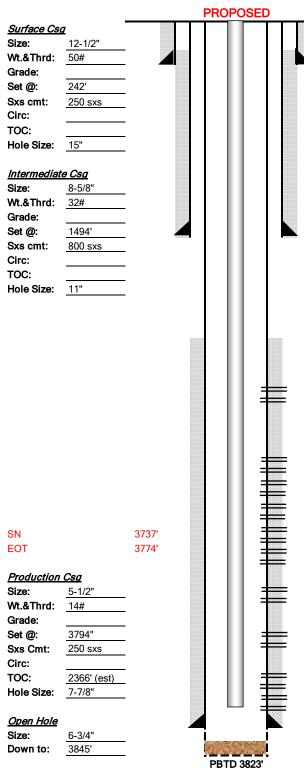

| irea by o cb.   | 3/20/2022 2:01:01 11:1              |                                |                   |                  |         |
|-----------------|-------------------------------------|--------------------------------|-------------------|------------------|---------|
| Well Name:      | STATE A A/C 2 #03                   | 38 API:                        | 30-025-08847      | Lease Type:      | STATE   |
| Location:       | 1980' FSL & 1980' FWL               | T-R-Sec-Spot-Lot:              | 22S-36E-09-K      | Lease No:        | A-983   |
| Formation(s): D | HC: [79240] JALMAT; TAN-YATES-7 RVI | Rs (GAS) & [24130] EUNICE; 7 F | RVRs-QUEEN, SOUTH | ounty/State:     | Lea, NM |
| Surface Coa     | PROP                                | OSED                           |                   | <b>VD.</b> 2567! |         |

KB: 3567'
DF: 3565'
GL: 3555'
Spud Date: 11/28/1946
Compl. Date: 3/13/1947

TD 3845'

| Well Name:                                                                 | STATE A A/C 2 #038                   | API:              | 30-025-08847                                                                                                                                                                                                                                                                                                                                                                                                                                                                                                                                                     | Lease Type:                                                    | STATE   |
|----------------------------------------------------------------------------|--------------------------------------|-------------------|------------------------------------------------------------------------------------------------------------------------------------------------------------------------------------------------------------------------------------------------------------------------------------------------------------------------------------------------------------------------------------------------------------------------------------------------------------------------------------------------------------------------------------------------------------------|----------------------------------------------------------------|---------|
| Location:                                                                  | 1980' FSL & 1980' FWL                | T-R-Sec-Spot-Lot: | 22S-36E-09-K                                                                                                                                                                                                                                                                                                                                                                                                                                                                                                                                                     | Lease No:                                                      | A-983   |
| Formation(s):                                                              | [79240] JALMAT; TAN-YATES-7 RVRs (C  | GAS)              |                                                                                                                                                                                                                                                                                                                                                                                                                                                                                                                                                                  | ounty/State:                                                   | Lea, NM |
|                                                                            | CURRE                                | NT                |                                                                                                                                                                                                                                                                                                                                                                                                                                                                                                                                                                  |                                                                |         |
| Surface Csg<br>Size:<br>Wt.&Thrd:<br>Grade:<br>Set @:<br>Sxs cmt:<br>Circ: | 12-1/2"<br>50#<br>242'<br>250 sxs    |                   |                                                                                                                                                                                                                                                                                                                                                                                                                                                                                                                                                                  | KB: 3567' DF: 3565' GL: 3555' Otte: 11/28/1946 Otte: 3/13/1947 |         |
| Sxs cmt:                                                                   | 15"  9 Csg 8-5/8" 32#  1494' 800 sxs |                   | History - Highlights 1947-03: D&C well; found salt water @ 3845'; Inicompletion for gas 1953-04: Clean out to TD. Test perfed intervals. tested no production. Perf 7 RVRs. Acidize 7 RV perfs. Set pkr & produce lower perfs. 1955-06: Add Perfs, Acidize & Frac YATES-Upr Shut-in Lwr 7 RVRs-QUEEN below pkr. 1989-01: Acidize JALMAT 1500 gals acid 1991-01: Pump change, Fill @ 3408' 1991-02: Pump change, Fill @ 3381' 2004-06: Clean out fill to pkr. Attempt to pull pkr. pull pkr. Set CIBP above pkr. Perf TANSILL-YAT RVRs. Acidize & frac same. RTP. |                                                                |         |
|                                                                            |                                      |                   | All info fron                                                                                                                                                                                                                                                                                                                                                                                                                                                                                                                                                    | n OCD well files ONL                                           | Y       |